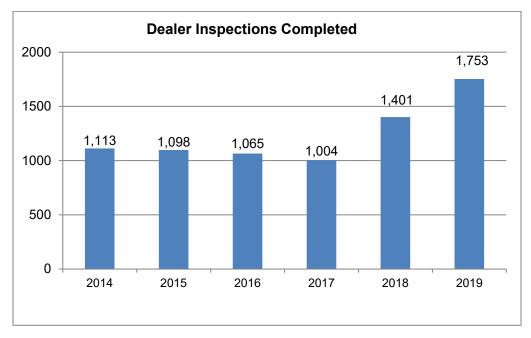

#### Dealer Inspections Completed

DMV staff perform on-site dealership inspections to provide education; evaluate compliance with trade practices, record-keeping and business facility laws; and to resolve consumer complaints.

Source: BVS\DA\Field Investigation Unit Work Statistics