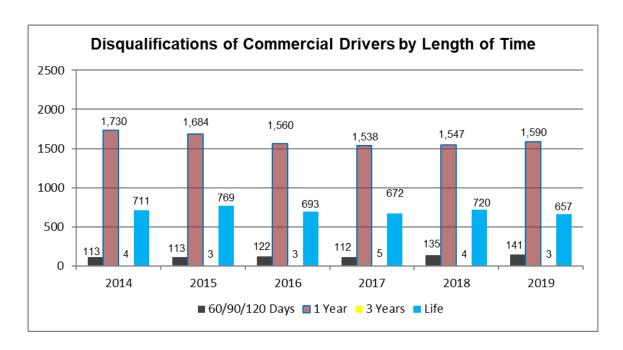

Footnote: Data shown reflects counts for the number of Valid and unexpired endorsements as of 12/01/19. CDL Instructions Permits are excluded.

This data reflects the number of endorsements and not the number of drivers who hold these endorsements since drivers can hold multiple endorsements.