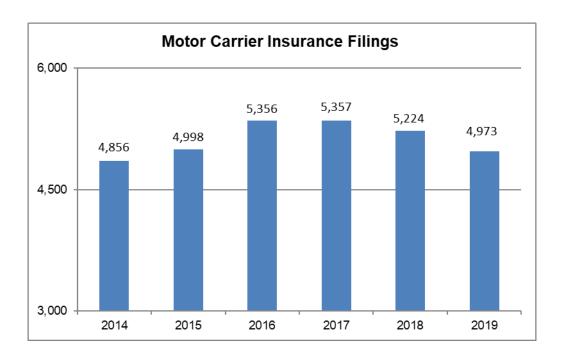

| ID/Licenses Issued in 2019                      |        |        |        |        |        |        |        |        |        |        |        |        |              |
|-------------------------------------------------|--------|--------|--------|--------|--------|--------|--------|--------|--------|--------|--------|--------|--------------|
| Туре                                            | Jan    | Feb    | Mar    | Apr    | May    | Jun    | Jul    | Aug    | Sep    | Oct    | Nov    | Dec    | Year to Date |
| Regular (Class ABCDM)                           |        |        |        |        |        |        |        |        |        |        |        |        |              |
| Original                                        | 10,273 | 7,140  | 10,206 | 8,339  | 9,874  | 9,734  | 10,695 | 13,241 | 8,446  | 8,914  | 7,838  | 8,800  | 113,500      |
| Renewal                                         | 38,259 | 37,445 | 42,758 | 39,549 | 39,393 | 39,030 | 41,258 | 43,395 | 38,580 | 42,287 | 34,614 | 36,335 | 472,903      |
| Duplicate                                       | 16,611 | 15,315 | 18,789 | 18,367 | 17,761 | 17,503 | 21,279 | 23,555 | 22,399 | 29,606 | 24,109 | 24,713 | 250,007      |
| Change of Authority                             | 778    | 686    | 996    | 1,767  | 2,404  | 2,084  | 1,868  | 1,909  | 1,590  | 1,450  | 929    | 914    | 17,375       |
| Occupational (Class DM)                         |        |        |        |        |        |        |        |        |        |        |        |        |              |
| Original                                        | 1,087  | 962    | 1,215  | 1,170  | 1,153  | 960    | 920    | 993    | 1,001  | 998    | 998    | 979    | 12,436       |
| Duplicate                                       | 22     | 23     | 26     | 24     | 20     | 13     | 25     | 52     | 25     | 35     | 21     | 29     | 315          |
| Moped Instruction Permit (Class D)              |        |        |        |        |        |        |        |        |        |        |        |        |              |
| Original                                        | 0      | 0      | 0      | 1      | 2      | 1      | 1      | 1      | 1      | 0      | 0      | 0      | 7            |
| Renewal                                         | 0      | 0      | 0      | 1      | 0      | 1      | 0      | 0      | 0      | 0      | 0      | 0      | 2            |
| Juvenile Instruction Permit (Class D)           |        |        |        |        |        |        |        |        |        |        |        |        |              |
| Original                                        | 0      | 0      | 0      | 0      | 0      | 0      | 0      | 0      | 0      | 0      | 0      | 0      | 0            |
| Renewal                                         | 0      | 0      | 0      | 0      | 0      | 0      | 0      | 0      | 0      | 0      | 0      | 0      | 0            |
| Duplicate                                       | 0      | 0      | 0      | 0      | 0      | 0      | 0      | 0      | 0      | 0      | 0      | 0      | 0            |
| Juvenile Probationary (Class D)                 |        |        |        |        |        |        |        |        |        |        |        |        |              |
| Original                                        | 0      | 0      | 0      | 0      | 0      | 0      | 0      | 0      | 0      | 0      | 0      | 0      | 0            |
| Duplicate                                       | 0      | 0      | 0      | 0      | 0      | 0      | 0      | 0      | 0      | 0      | 0      | 0      | 0            |
| Special Restricted Instruction Permit (Class D) |        |        |        |        |        |        |        |        |        |        |        |        |              |
| Original                                        | 0      | 1      | 0      | 0      | 1      | 0      | 0      | 0      | 0      | 0      | 0      | 0      | 2            |
| Renewal                                         | 0      | 0      | 0      | 0      | 0      | 0      | 0      | 1      | 0      | 0      | 0      | 0      | 1            |
|                                                 |        |        |        |        |        |        |        |        |        |        |        |        |              |