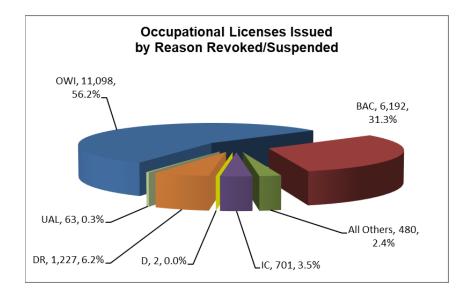

#### Occupational License

An occupational license is a restricted license that allows a person to drive to and from work, school, church, and to meet the requirements of a driver safety plan.

**BAC - Administrative Suspension** 

D - Drug Conviction, 17 years old or older on date of conviction

DR - Driver Record, Accumulation of Points

IC - Implied Consent

OWI - Operating under the influence of Intoxicant or Controlled Substance

UAL - Underage Alcohol

Source: Bureau of Driver Services, TSO Report OCCUPTNL

Source: Bureau of Driver Services, TSO Report OCCUPTNL