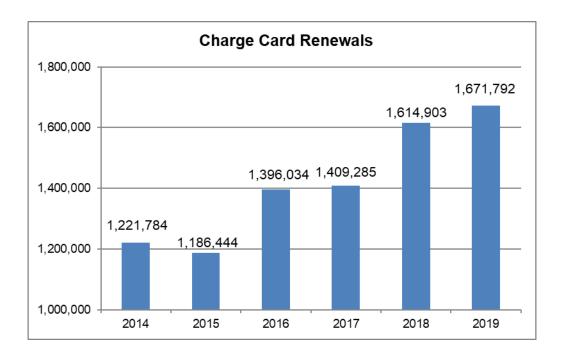

| Birth |     |           | Valid (1) |           | W      | ithdrawn ( | (2)    | (Valid    | and Withdr | rawn)     |
|-------|-----|-----------|-----------|-----------|--------|------------|--------|-----------|------------|-----------|
| Year  | Age | Male      | Female    | Total     | Male   | Female     | Total  | Male      | Female     | Total     |
| 1921  | 98  | 158       | 276       | 434       | 24     | 12         | 36     | 182       | 288        | 470       |
| 1920  | 99  | 87        | 137       | 224       | 13     | 7          | 20     | 100       | 144        | 244       |
| 1919  | 100 | 43        | 79        | 122       | 4      | 7          | 11     | 47        | 86         | 133       |
| 1918  | 101 | 35        | 37        | 72        | 9      | 3          | 12     | 44        | 40         | 84        |
| 1917  | 102 | 13        | 18        | 31        | 8      | 0          | 8      | 21        | 18         | 39        |
| 1916  | 103 | 4         | 15        | 19        | 2      | 0          | 2      | 6         | 15         | 21        |
| 1915  | 104 | 3         | 4         | 7         | 1      | 1          | 2      | 4         | 5          | 9         |
| 1914  | 105 | 0         | 1         | 1         | 0      | 0          | 0      | 0         | 1          | 1         |
| 1912  | 107 | 2         | 0         | 2         | 0      | 0          | 0      | 2         | 0          | 2         |
| Total |     | 2,086,049 | 2,117,948 | 4,203,997 | 57,883 | 34,766     | 92,649 | 2,143,932 | 2,152,714  | 4,296,646 |