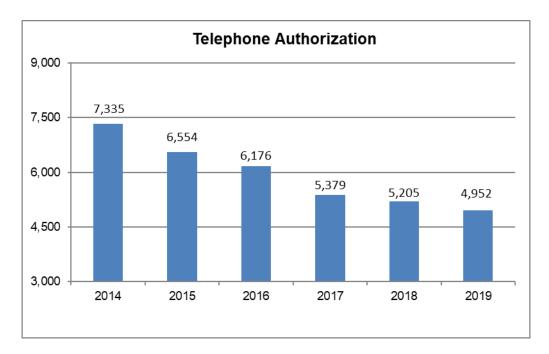

/u>

Ehren Bittorf: (608) 261-2573 Email: <a href="mailto:ehren.bittorf@dot.wi.gov">ehren.bittorf@dot.wi.gov</a>



**Note**: UCR fees collected continue to accrue for 2 years after registration year. Numbers subject to change. Fees collected reflect amount collected up to report generation.

Source: Bureau of Vehicles Services, Motor Carrier Services Section

#### Telephone Authorization

Telephone Authorization (TA) is a call-in procedure that allows registrants to operate on Wisconsin highways without displaying evidence of registration. The program meets a registrant's immediate need to place an unregistered or newly-acquired vehicle into service in an emergency.

Bureau of Vehicle Services Title and Registration Processing Section Vehicle Registration and Titling Unit (608) 267-5103



Represents the number of vehicles with Telephone authorization calls; a vehicle may receive several Telephone authorizations in a year.

Source: Business Objects Report - TA Authorization Processor Activity (RPT49\_TA)

### Vehicles

#### Certificate of Title

A Certificate of Title is evidence of vehicle ownership.

DMV Communications Center (608) 264-7447

Wisconsin Dept of Transportation P.O. Box 7949 Madison, WI 53707-7949



Source: BVS Title Statistics by Month (From T&R Report)

#### Disabled Parking Identification Card

DMV issues Disabled Parking Identification Permits (DIS IDs) to any person certified by an authorized health care specialist as having a disability.

Bureau of Vehicle Services Special Plates Unit (608) 264-7169

Email: <a href="mailto:special-plates.dmv@dot.wi.go