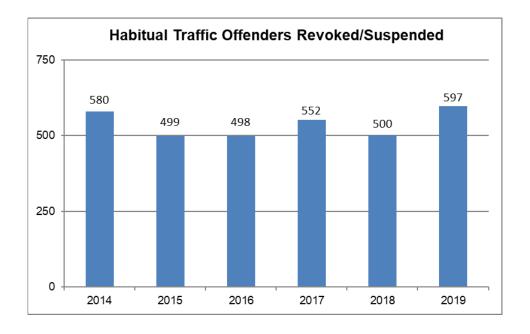

Source: Bureau of Drivers Services

Report: YRNDORS

| Instructio   | n Per    | mit Sta    | tistics  |            |            |            |            |            |          |            |
|--------------|----------|------------|----------|------------|------------|------------|------------|------------|----------|------------|
|              |          |            | Commerci | al         |            | Regular    |            |            | Motorcyc | le         |
|              |          |            | CDLI     |            |            | REGI       |            |            | CYCI     |            |
| Birth        | ۸        | N 4 - 1 -  | F        | Tatal      | N 4 - 1 -  | Famala.    | Tatal      | N 4 - 1 -  | F        | Tatal      |
| Year         | Age      | Male       | Female   | Total      | Male       | Female     | Total      | Male       | Female   | Total      |
| 2003         | 16       | 0          | 0        | 0          | 25,836     | 26,299     | 52,135     | 20         | 2        | 22         |
| 2002         | 17       | 0          | 0        | 0          | 5,029      | 4,687      | 9,716      | 84         | 2        | 86         |
| 2001         | 18       | 155        | 7        | 162        | 4,228      | 3,639      | 7,867      | 253        | 11       | 264        |
| 2000         | 19       | 226        | 11       | 237        | 3,085      | 2,882      | 5,967      | 516        | 42       | 558        |
| 1999         | 20       | 205        | 8        | 213        | 2,015      | 2,115      | 4,130      | 568        | 40       | 608        |
| 1998         | 21       | 241        | 18       | 259        | 1,602      | 1,820      | 3,422      | 532        | 45<br>25 | 577        |
| 1997         | 22       | 237        | 22       | 259        | 1,357      | 1,498      | 2,855      | 445        | 35       | 480        |
| 1996         | 23       | 242        | 17       | 259        | 1,101      | 1,312      | 2,413      | 482        | 38       | 520        |
| 1995         | 24       | 233        | 24       | 257        | 943        | 1,123      | 2,066      | 395        | 46       | 441        |
| 1994         | 25       | 219        | 39       | 258        | 873        | 1,052      | 1,925      | 402        | 38       | 440        |
| 1993         | 26       | 241        | 39       | 280        | 783        | 981        | 1,764      | 380        | 44       | 424        |
| 1992         | 27       | 216        | 24       | 240        | 707        | 882        | 1,589      | 354        | 33       | 387        |
| 1991         | 28       | 210        | 36       | 246        | 661        | 794        | 1,455      | 299        | 31       | 330        |
| 1990         | 29       | 176        | 32       | 208        | 631        | 784        | 1,415      | 254        | 41       | 295        |
| 1989         | 30       | 166        | 56       | 222        | 508        | 676        | 1,184      | 249        | 31       | 280        |
| 1988         | 31       | 161        | 31       | 192        | 479        | 634        | 1,113      | 229        | 36       | 265        |
| 1987         | 32       | 160        | 30       | 190        | 399        | 547        | 946        | 201        | 28       | 229        |
| 1986         | 33       | 151        | 27       | 178        | 393        | 498        | 891        | 198        | 23       | 221        |
| 1985         | 34       | 140        | 31       | 171        | 368        | 449        | 817        | 192        | 32       | 224        |
| 1984         | 35       | 142        | 27       | 169        | 359        | 391        | 750<br>705 | 195        | 17       | 212        |
| 1983         | 36       | 166        | 32       | 198        | 317        | 388        | 705        | 150        | 21       | 171        |
| 1982         | 37       | 137        | 33       | 170        | 254        | 315        | 569        | 172        | 21       | 193        |
| 1981         | 38       | 121        | 27       | 148        | 256        | 319        | 575<br>527 | 142        | 20       | 162        |
| 1980         | 39       | 126        | 22       | 148        | 237        | 300        | 537        | 149        | 28       | 177        |
| 1979         | 40       | 131        | 31       | 162        | 246        | 284        | 530        | 144        | 17<br>10 | 161        |
| 1978<br>1977 | 41<br>42 | 114<br>112 | 33<br>18 | 147        | 207        | 236<br>212 | 443        | 115<br>123 | 19<br>21 | 134        |
| 1976         | 43       | 94         | 23       | 130<br>117 | 202<br>154 | 196        | 414<br>350 | 104        | 20       | 144<br>124 |
| 1975         | 43<br>44 | 95         | 23       | 117        | 154        | 184        | 343        | 99         | 30       | 124        |
| 1973         | 45       | 84         | 23       |            | 158        | 160        |            |            |          |            |
|              | 46       | 79         | 20       | 107<br>99  |            |            | 318        | 110        | 32       | 142        |
| 1973         |          |            |          |            | 118        | 142        | 260        | 114        | 23       | 137        |
| 1972         | 47       | 98         | 27       | 125        | 140        | 152        | 292        | 100        | 18       | 118        |
| 1971         | 48       | 89         | 21       | 110        | 125        | 150        | 275        | 116        | 33       | 149        |
| 1970         | 49       | 98         | 16       | 114        | 140        | 145        | 285        | 137        | 25       | 162        |
| 1969         | 50<br>51 | 98         | 21       | 119        | 111        | 147        | 258        | 119        | 33       | 152        |
| 1968         | 51<br>52 | 81         | 25       | 106        | 103        | 128        | 231        | 107        | 36<br>35 | 143        |
| 1967         | 52<br>52 | 77<br>72   | 26       | 103        | 97         | 111        | 208        | 111        | 25       | 136        |
| 1966         | 53       | 73         | 20       | 93         | 89         | 91         | 180        | 111        | 27       | 138        |
| 1965         | 54       | 61         | 16       | 77         | 115        | 124        | 239        | 88         | 26       | 114        |