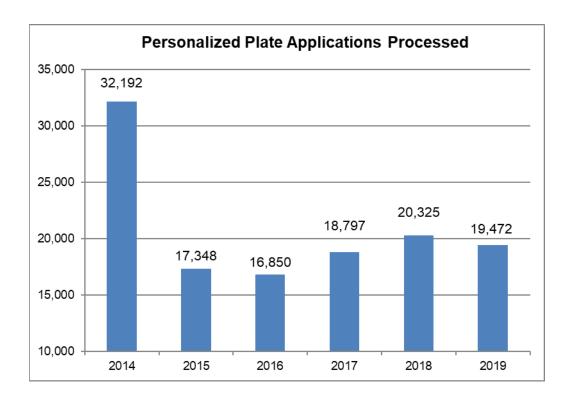

| License Plates Issued                            | 82 |
|--------------------------------------------------|----|
| License Plates & Renewal Stickers                | 84 |
| Online Registration Renewal                      | 85 |
| Personalized License Plate                       | 86 |
| Traffic Violation & Registration Program (TV&RP) | 88 |
| Vehicle Emission Inspection Program (I/M)        | 89 |
| Plate/Registration/Vehicle Type Abbreviations    | 90 |
| Vehicles Registered by County                    | 93 |
| Vehicles Registered by Year                      | 95 |