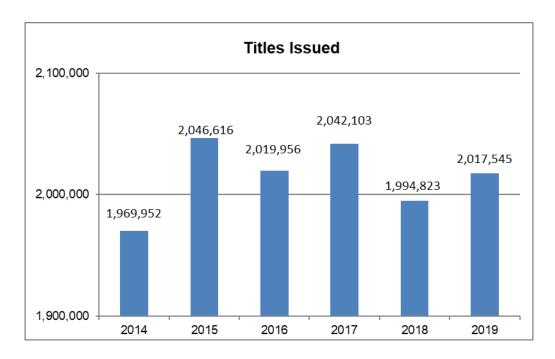

## Drivers Licensed by County

| a by county | Valid (1) | Withdrawn (2) | Total       | Expired (3) |
|-------------|-----------|---------------|-------------|-------------|
| A D A A A G | 45.622    | 444           | (1) and (2) | 274         |
| ADAMS       | 15,632    | 444           | 16,076      | 374         |
| ASHLAND     | 11,440    | 254           | 11,694      | 326         |
| BARRON      | 35,681    | 759           | 36,440      | 808         |
| BAYFIELD    | 12,210    | 245           | 12,455      | 268         |
| BROWN       | 184,792   | 3,776         | 188,568     | 3,988       |
| BUFFALO     | 10,326    | 127           | 10,453      | 224         |
| BURNETT     | 13,402    | 222           | 13,624      | 342         |
| CALUMET     | 34,464    | 394           | 34,858      | 522         |
| CHIPPEWA    | 46,771    | 1,026         | 47,797      | 870         |
| CLARK       | 21,633    | 325           | 21,958      | 355         |
| COLUMBIA    | 43,048    | 998           | 44,046      | 723         |
| CRAWFORD    | 11,691    | 220           | 11,911      | 226         |
| DANE        | 382,999   | 6,391         | 389,390     | 11,823      |
| DODGE       | 63,445    | 1,382         | 64,827      | 1,248       |
| DOOR        | 24,020    | 315           | 24,335      | 489         |
| DOUGLAS     | 32,147    | 835           | 32,982      | 1,055       |
| DUNN        | 30,172    | 597           | 30,769      | 707         |
| EAU CLAIRE  | 71,564    | 1,609         | 73,173      | 1,804       |
| FLORENCE    | 3,799     | 58            | 3,857       | 87          |
| FOND DU LAC | 73,276    | 1,706         | 74,982      | 1,473       |
| FOREST      | 6,842     | 210           | 7,052       | 191         |
| GRANT       | 33,734    | 564           | 34,298      | 640         |
| GREEN       | 27,754    | 426           | 28,180      | 510         |
| GREEN LAKE  | 13,840    | 304           | 14,144      | 288         |
| IOWA        | 18,024    | 295           | 18,319      | 291         |
| IRON        | 4,942     | 60            | 5,002       | 104         |
| JACKSON     | 13,900    | 406           | 14,306      | 305         |
| JEFFERSON   | 60,278    | 1,261         | 61,539      | 1,130       |
| JUNEAU      | 18,891    | 541           | 19,432      | 445         |
| KENOSHA     | 118,494   | 2,926         | 121,420     | 3,069       |
| KEWAUNEE    | 15,490    | 220           | 15,710      | 207         |
| LA CROSSE   | 82,277    | 1,792         | 84,069      | 2,064       |
| LAFAYETTE   | 11,746    | 189           | 11,935      | 212         |
| LANGLADE    | 15,016    | 301           | 15,317      | 295         |
| LINCOLN     | 22,001    | 407           | 22,408      | 422         |
| MANITOWOC   | 59,522    | 1,074         | 60,596      | 1,180       |
| MARATHON    | 100,892   | 1,839         | 102,731     | 1,917       |
| MARINETTE   | 31,706    | 564           | 32,270      | 718         |
| MARQUETTE   | 11,802    | 282           | 12,084      | 234         |
| MENOMINEE   | 2,376     | 146           | 2,522       | 129         |
| MILWAUKEE   | 552,538   | 23,140        | 575,678     | 20,802      |
| MONROE      | 31,022    | 716           | 31,738      | 719         |
| OCONTO      | 29,436    | 456           | 29,892      | 446         |
| ONEIDA      | 30,054    | 430<br>487    | 30,541      | 621         |
| ONLIDA      | 30,034    | 407           | 30,341      | UZI         |