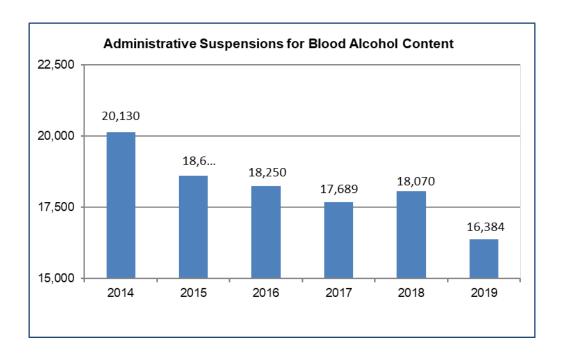

#### Occupational License

An occupational license is a restricted license that allows a person to drive to and from work, school, church, and to meet the requirements of a driver safety plan.

**BAC - Administrative Suspension** 

D - Drug Conviction, 17 years old or older on date of conviction

DR - Driver Record, Accumulation of Points

IC - Implied Consent

OWI - Operating under the influence of Intoxicant or Controlled Substance

UAL - Underage Alcohol

Source: Bureau of Driver Services, TSO Report OCCUPTNL

Source: Bureau of Driver Services, TSO Report OCCUPTNL