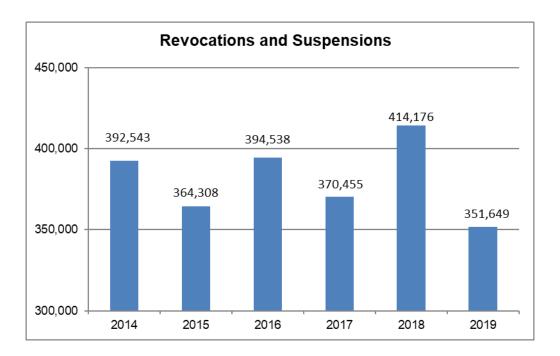

|       |     |      | Commerci | al    |      | Regular |       |      | Motorcyc | <br>le |
|-------|-----|------|----------|-------|------|---------|-------|------|----------|--------|
|       |     |      | CDLI     | a.    |      | REGI    |       |      | CYCI     |        |
| Birth |     |      |          |       |      |         |       |      |          |        |
| Year  | Age | Male | Female   | Total | Male | Female  | Total | Male | Female   | Total  |
| 1964  | 55  | 75   | 21       | 96    | 85   | 134     | 219   | 110  | 22       | 132    |
| 1963  | 56  | 67   | 20       | 87    | 105  | 124     | 229   | 83   | 25       | 108    |
| 1962  | 57  | 73   | 26       | 99    | 104  | 104     | 208   | 71   | 25       | 96     |
| 1961  | 58  | 71   | 14       | 85    | 69   | 104     | 173   | 70   | 20       | 90     |
| 1960  | 59  | 64   | 14       | 78    | 90   | 89      | 179   | 70   | 7        | 77     |
| 1959  | 60  | 49   | 13       | 62    | 48   | 67      | 115   | 56   | 9        | 65     |
| 1958  | 61  | 61   | 9        | 70    | 63   | 86      | 149   | 36   | 9        | 45     |
| 1957  | 62  | 44   | 6        | 50    | 49   | 57      | 106   | 45   | 8        | 53     |
| 1956  | 63  | 49   | 12       | 61    | 47   | 58      | 105   | 35   | 11       | 46     |
| 1955  | 64  | 31   | 4        | 35    | 58   | 43      | 101   | 34   | 10       | 44     |
| 1954  | 65  | 31   | 6        | 37    | 30   | 40      | 70    | 25   | 7        | 32     |
| 1953  | 66  | 33   | 7        | 40    | 30   | 45      | 75    | 37   | 5        | 42     |
| 1952  | 67  | 25   | 7        | 32    | 29   | 32      | 61    | 25   | 1        | 26     |
| 1951  | 68  | 25   | 3        | 28    | 31   | 39      | 70    | 16   | 2        | 18     |
| 1950  | 69  | 19   | 4        | 23    | 24   | 22      | 46    | 18   | 5        | 23     |
| 1949  | 70  | 13   | 1        | 14    | 20   | 15      | 35    | 6    | 2        | 8      |
| 1948  | 71  | 24   | 3        | 27    | 26   | 20      | 46    | 7    | 1        | 8      |
| 1947  | 72  | 11   | 2        | 13    | 17   | 16      | 33    | 7    | 1        | 8      |
| 1946  | 73  | 9    | 1        | 10    | 13   | 14      | 27    | 10   | 0        | 10     |
| 1945  | 74  | 4    | 0        | 4     | 14   | 10      | 24    | 7    | 1        | 8      |
| 1944  | 75  | 3    | 0        | 3     | 10   | 13      | 23    | 2    | 0        | 2      |
| 1943  | 76  | 7    | 0        | 7     | 9    | 14      | 23    | 2    | 0        | 2      |
| 1942  | 77  | 4    | 1        | 5     | 6    | 7       | 13    | 2    | 1        | 3      |
| 1941  | 78  | 3    | 1        | 4     | 6    | 11      | 17    | 3    | 1        | 4      |
| 1940  | 79  | 1    | 0        | 1     | 8    | 11      | 19    | 2    | 0        | 2      |
| 1939  | 80  | 4    | 0        | 4     | 7    | 11      | 18    | 4    | 1        | 5      |
| 1938  | 81  | 2    | 1        | 3     | 12   | 9       | 21    | 1    | 0        | 1      |
| 1937  | 82  | 0    | 0        | 0     | 8    | 9       | 17    | 1    | 0        | 1      |
| 1936  | 83  | 1    | 0        | 1     | 5    | 8       | 13    | 0    | 0        | 0      |
| 1935  | 84  | 0    | 0        | 0     | 6    | 3       | 9     | 0    | 0        | 0      |
| 1934  | 85  | 0    | 0        | 0     | 10   | 6       | 16    | 0    | 0        | 0      |
| 1933  | 86  | 0    | 0        | 0     | 4    | 6       | 10    | 1    | 0        | 1      |
| 1932  | 87  | 0    | 0        | 0     | 10   | 4       | 14    | 0    | 0        | 0      |
| 1931  | 88  | 0    | 0        | 0     | 4    | 5       | 9     | 0    | 0        | 0      |
| 1930  | 89  | 0    | 0        | 0     | 11   | 8       | 19    | 0    | 0        | 0      |
| 1929  | 90  | 0    | 0        | 0     | 3    | 0       | 3     | 1    | 0        | 1      |
| 1928  | 91  | 0    | 0        | 0     | 7    | 6       | 13    | 0    | 0        | 0      |
| 1927  | 92  | 0    | 0        | 0     | 1    | 2       | 3     | 0    | 0        | 0      |
| 1926  | 93  | 0    | 0        | 0     | 5    | 1       | 6     | 0    | 0        | 0      |
| 1925  | 94  | 0    | 0        | 0     | 1    | 1       | 2     | 0    | 0        | 0      |

|       |     |       | Commercia<br>CDLI | al    |        | Regular<br>REGI |         |       | Motorcyc<br>CYCI | le     |
|-------|-----|-------|-------------------|-------|--------|-----------------|---------|-------|------------------|--------|
| Birth |     |       |                   |       |        |                 |         |       |                  |        |
| Year  | Age | Male  | Female            | Total | Male   | Female          | Total   | Male  | Female           | Total  |
| 1924  | 95  | 0     | 0                 | 0     | 2      | 0               | 2       | 0     | 0                | 0      |
| 1923  | 96  | 0     | 0                 | 0     | 0      | 1               | 1       | 0     | 0                | 0      |
| Total |     | 6,258 | 1,111             | 7,369 | 55,672 | 58,102          | 113,774 | 9,346 | 1,264            | 10,610 |