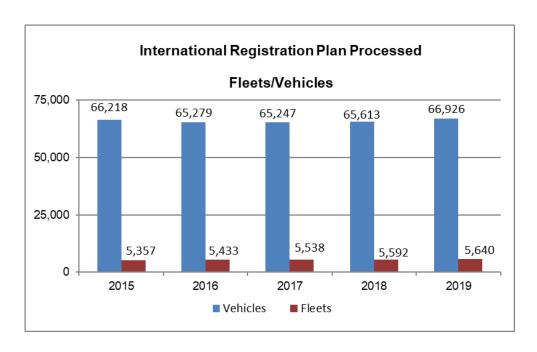

or all participating jurisdictions in by filing one application with their 'base' or home state. Registration fees are calculated on the percentage of miles a carrier travels in each jurisdiction. The base jurisdiction collects the fees for all jurisdictions where the carrier operates and forwards the fees to those jurisdictions. The carrier is issued one license plate and cab card for each vehicle. The cab card lists all jurisdictions and the registered weight. IRP registration is valid for both interstate and intrastate operations.

Bureau of Vehicle Services Motor Carrier Services Section Motor Carrier Registration Unit

Hotline: (608) 266-9900 Email: <u>irp-ifta@dot.wi.gov</u>

Ehren Bittorf (608) 261-2573

Email: <a href="mailto:ehren.bittorf@dot.wi.gov">ehren.bittorf@dot.wi.gov</a>



Source: WISCRS database



Source: WISCRS Database

#### Motor Carrier Audit

Wisconsin based motor carriers licensing their vehicles under the International Registration Plan (IRP), International Fuel Tax Agreement (IFTA) and Unified Carrier Registration (UCR).

Bureau of Vehicle Services Motor Carrier Services Section Fuel Tax and Registration Audit Unit Kurt Grajkowski (608) 264-7239

Email: <a href="mailto:kurt.grajkowski@dot.wi.gov">kurt.grajkowski@dot.wi.gov</a>



Source: Work Unit Statistics

NOTE: No UCR Audits were performed before 2019 as it was a new requirement and we did not have the authority to perform them until 2019.

#### Motor Carrier Fuel Tax

Fuel tax is collected at the pump (retail sales), through payments made to the Wisconsin Department of Revenue as bulk fuel i