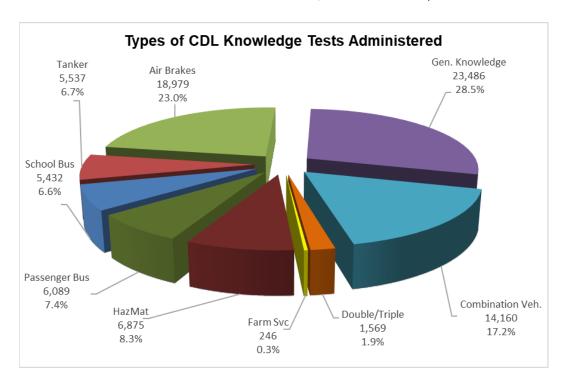

# Motorcycle License Class M Statistics

|               |     | Pr   | obationary | 1     |        | Regular |        |
|---------------|-----|------|------------|-------|--------|---------|--------|
| Birth<br>Year | Age | Male | Female     | Total | Male   | Female  | Total  |
| 2003          | 16  | 80   | 7          | 87    | 0      | 0       | 0      |
| 2003          | 17  | 331  | 36         | 367   | 0      | 0       | 0      |
| 2002          | 18  | 604  | 64         | 668   | 8      | 1       | 9      |
| 2000          | 19  | 102  | 21         | 123   | 771    | 98      | 869    |
| 1999          | 20  | 48   | 7          | 55    | 1,246  | 178     | 1,424  |
| 1998          | 21  | 29   | 7          | 36    | 1,528  | 215     | 1,743  |
| 1997          | 22  | 21   | 5          | 26    | 1,883  | 285     | 2,168  |
| 1996          | 23  | 8    | 0          | 8     | 2,299  | 386     | 2,685  |
| 1995          | 24  | 8    | 0          | 8     | 2,645  | 450     | 3,095  |
| 1994          | 25  | 5    | 2          | 7     | 3,026  | 526     | 3,552  |
| 1993          | 26  | 5    | 0          | 5     | 3,352  | 612     | 3,964  |
| 1992          | 27  | 5    | 2          | 7     | 3,462  | 609     | 4,071  |
| 1991          | 28  | 5    | 1          | 6     | 3,902  | 762     | 4,664  |
| 1990          | 29  | 4    | 0          | 4     | 4,226  | 797     | 5,023  |
| 1989          | 30  | 2    | 1          | 3     | 4,686  | 874     | 5,560  |
| 1988          | 31  | 4    | 0          | 4     | 4,787  | 944     | 5,731  |
| 1987          | 32  | 2    | 2          | 4     | 5,006  | 1,028   | 6,034  |
| 1986          | 33  | 4    | 1          | 5     | 5,215  | 1,026   | 6,241  |
| 1985          | 34  | 3    | 0          | 3     | 5,265  | 1,020   | 6,285  |
| 1984          | 35  | 1    | 0          | 1     | 5,246  | 1,030   | 6,276  |
| 1983          | 36  | 3    | 0          | 3     | 5,368  | 1,090   | 6,458  |
| 1982          | 37  | 5    | 0          | 5     | 5,655  | 1,162   | 6,817  |
| 1981          | 38  | 7    | 1          | 8     | 5,654  | 1,333   | 6,987  |
| 1980          | 39  | 3    | 0          | 3     | 5,980  | 1,293   | 7,273  |
| 1979          | 40  | 0    | 1          | 1     | 6,178  | 1,391   | 7,569  |
| 1978          | 41  | 3    | 0          | 3     | 5,967  | 1,380   | 7,347  |
| 1977          | 42  | 4    | 0          | 4     | 6,148  | 1,476   | 7,624  |
| 1976          | 43  | 2    | 0          | 2     | 6,168  | 1,478   | 7,646  |
| 1975          | 44  | 1    | 0          | 1     | 6,592  | 1,569   | 8,161  |
| 1974          | 45  | 1    | 0          | 1     | 6,915  | 1,586   | 8,501  |
| 1973          | 46  | 3    | 0          | 3     | 6,704  | 1,648   | 8,352  |
| 1972          | 47  | 4    | 0          | 4     | 7,446  | 1,726   | 9,172  |
| 1971          | 48  | 1    | 0          | 1     | 8,364  | 1,994   | 10,358 |
| 1970          | 49  | 0    | 0          | 0     | 9,362  | 2,213   | 11,575 |
| 1969          | 50  | 0    | 0          | 0     | 9,098  | 2,137   | 11,235 |
| 1968          | 51  | 1    | 0          | 1     | 9,594  | 2,151   | 11,745 |
| 1967          | 52  | 0    | 0          | 0     | 10,210 | 2,311   | 12,521 |
| 1966          | 53  | 2    | 0          | 2     | 10,993 | 2,407   | 13,400 |
| 1965          | 54  | 2    | 0          | 2     | 11,346 | 2,442   | 13,788 |
| 1964          | 55  | 2    | 0          | 2     | 12,731 | 2,749   | 15,480 |