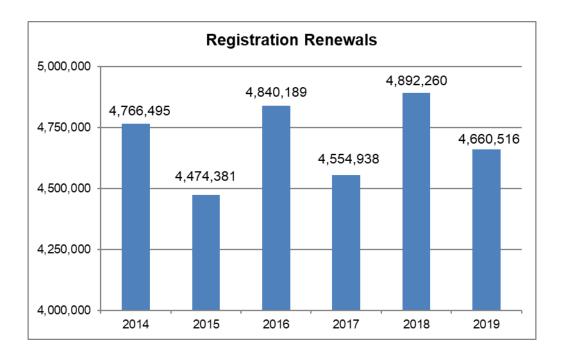

#### (1) Valid

Number of Valid Probationary License Holders by Age and Sex Excludes Revoked/Suspended/Canceled/Surrendered/Disqualified and Expired