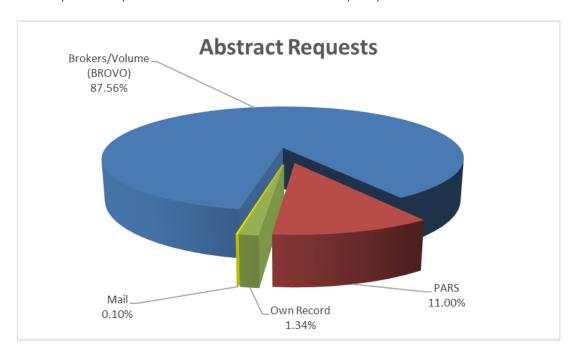

#### **Abstracts**

Driver record abstracts are computer-generated copies of DMV's driver records. Most driver record entries are retained for the preceding five years; however, certain convictions can result in a driver record being retained indefinitely.

Driver records can be requested in any of several different ways:

- Public Abstract Request System (PARS)
- Purchase Your Own Record Online or by Mail
- Brokers/Volume (BROVO) account holders are authorized under contract to receive driver record
  information and provide it to eligible recipients, as required for their specific business needs and according
  to DPPA guidelines. BROVO account holders are required to maintain a con-tract, updated DPPA form and
  comply with background check requirements at specific intervals. The BROVO service is provided by
  WisDOT in partnership with Wisconsin Interactive Network (WIN).