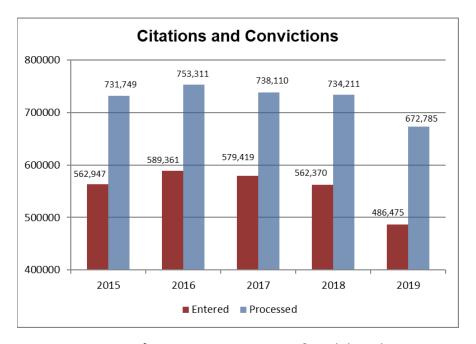

#### Citations and Convictions

Citations: Enforcement officers issue traffic citations (tickets) to drivers for violations of traffic laws. Most citations are written on the Wisconsin Uniform Traffic Citation (UTC) form. Each citation must be resolved by a court action.

Convictions: Convictions result from a guilty plea or court finding of guilty when a person is cited for a traffic violation. When a court finds a driver guilty of a charge, the person usually pays a fine or forfeiture and is assessed demerit points on point assessable offenses.

The courts forward all citations to the DMV. The DMV is required to record convictions to establish a person's driving history. The DMV maintains this history of Wisconsin drivers to determine when license withdrawal is necessary. Some single convictions require that DMV withdraw a license. Other times a driver's accumulation of demerit points triggers an action.

Bureau of Driver Services DMV Communication Center (608) 266-2261

Email: Wisconsin DMV email service

Source: Bureau of Driver Services, Citations & Withdrawals Section

'Entered' means convictions were posted to the Driver Record.

'Processed' includes convictions posted to the Driver Record and those that do not post to the Driver Record. For example, tickets that are written to out-of-state drivers and to companies, or tickets that are dismissed or the driver was found not guilty, etc., still need to be sorted, stored electronically and processed because of UTC accountability issues.