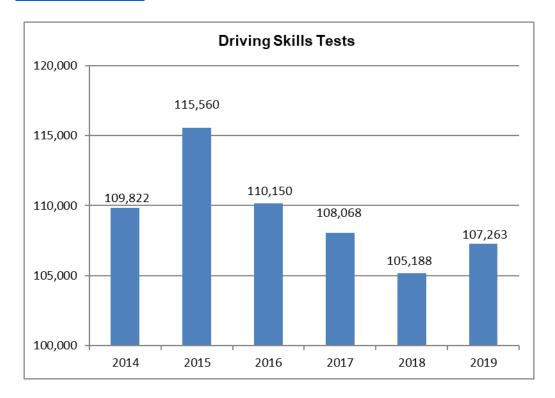

#### Motorcycle License

A motorcycle is a motor vehicle designed and built to have no more than three wheels. It must have its own power source capable of speeds more than 30 mph with a 150-pound rider, under ideal road conditions.

For questions, contact: Bureau of Driver Services Driver Information Section (608) 266-2261

Email: Wisconsin DMV email service