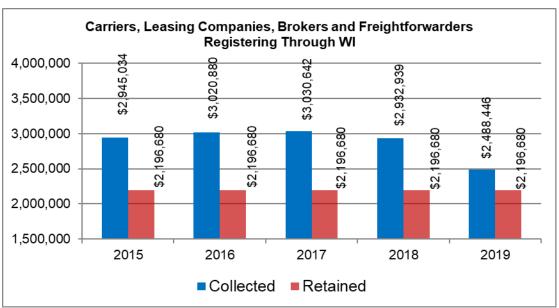

| ID/Licenses Issued in 2019                                                                 |        |        |        |        |        |        |        |        |        |        |        |        |              |
|--------------------------------------------------------------------------------------------|--------|--------|--------|--------|--------|--------|--------|--------|--------|--------|--------|--------|--------------|
| Туре                                                                                       | Jan    | Feb    | Mar    | Apr    | May    | Jun    | Jul    | Aug    | Sep    | Oct    | Nov    | Dec    | Year to Date |
| Special Restricted (Class D)                                                               |        |        |        |        |        |        |        |        |        |        |        |        |              |
| Original                                                                                   | 1      | 0      | 0      | 0      | 0      | 0      | 0      | 1      | 0      | 0      | 0      | 0      | 2            |
| Renewal                                                                                    | 0      | 0      | 0      | 0      | 0      | 1      | 0      | 0      | 0      | 0      | 0      | 0      | 1            |
| Duplicate                                                                                  | 0      | 0      | 0      | 0      | 0      | 0      | 0      | 0      | 0      | 0      | 0      | 0      | 0            |
|                                                                                            |        |        |        |        |        |        |        |        |        |        |        |        |              |
|                                                                                            |        |        |        |        |        |        |        |        |        |        |        |        |              |
| Totals                                                                                     |        |        |        |        |        |        |        |        |        |        |        |        |              |
| Originals                                                                                  | 25,712 | 22,172 | 30,325 | 28,027 | 29,915 | 29,873 | 33,806 | 35,390 | 26,105 | 27,932 | 23,983 | 25,038 | 338,278      |
| Renewals                                                                                   | 43,701 | 43,498 | 51,035 | 47,876 | 46,832 | 46,443 | 49,022 | 51,255 | 45,005 | 48,842 | 39,664 | 41,279 | 554,452      |
| Duplicates                                                                                 | 23,760 | 22,320 | 26,802 | 26,088 | 24,976 | 24,711 | 29,551 | 32,178 | 30,157 | 38,242 | 31,079 | 31,991 | 341,855      |
| Change of Authority                                                                        | 822    | 712    | 1,044  | 1,886  | 2,563  | 2,275  | 2,058  | 2,102  | 1,707  | 1,557  | 975    | 960    | 18,661       |
| *Original means first time issued: does not include reissued or issued after reinstatement |        |        |        |        |        |        |        |        |        |        |        |        |              |