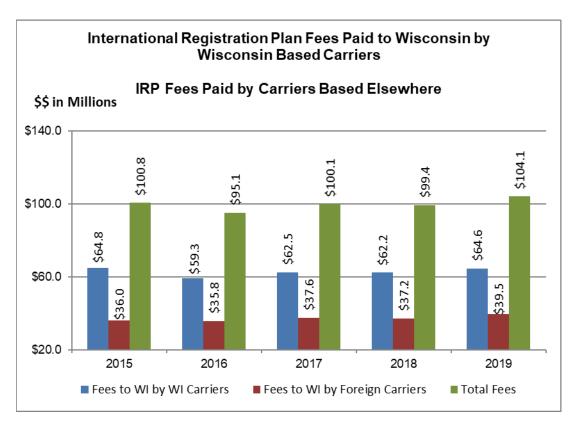

ictions in by filing one application with their 'base' or home state. Registration fees are calculated on the percentage of miles a carrier travels in each jurisdiction. The base jurisdiction collects the fees for all jurisdictions where the carrier operates and forwards the fees to those jurisdictions. The carrier is issued one license plate and cab card for each vehicle. The cab card lists all jurisdictions and the registered weight. IRP registration is valid for both interstate and intrastate operations.

Bureau of Vehicle Services Motor Carrier Services Section Motor Carrier Registration Unit

Hotline: (608) 266-9900 Email: <u>irp-ifta@dot.wi.gov</u>

Ehren Bittorf (608) 261-2573

Email: <a href="mailto:ehren.bittorf@dot.wi.gov">ehren.bittorf@dot.wi.gov</a>



Source: WISCRS database



Source: WISCRS Database

#### Motor Carrier Audit

Wisconsin based motor carriers licensing their vehicles under the International Registration Plan (IRP), International Fuel Tax Agreement (IFTA) and Unified Carrier Registration (UCR).

Bureau of Vehicle Services Motor Carrier Services Section Fuel Tax and Registration Audit Unit Kurt Grajkowski (608) 264-7239

Email: <a href="mailto:kurt.grajkowski@dot.wi.gov">kurt.grajkowski@dot.wi.gov</a>



Source: Work Unit Statistics

NOTE: No UCR Audits were performed before 2019 as it was a new requirement and we did not have the authority to perform them until 2019.

#### Motor Carrier Fuel Tax

Fuel tax is collected at the pump (retail sales), through payments made to the Wisconsin Department of Revenue as bulk fuel is used, or when the motor c