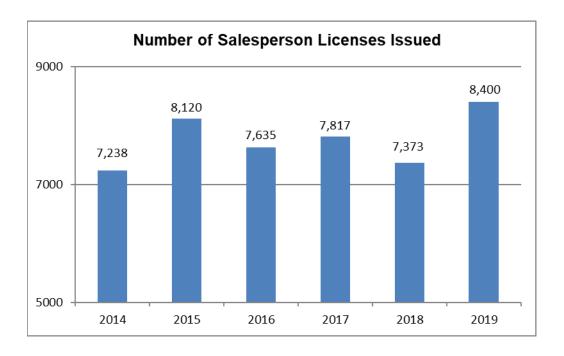

#### Salesperson Licenses Issued

A salesperson license is required to sell vehicles to the public as an employee of a retail dealer or recreational vehicle dealer.

Source: BVS\DA\Business and Customer Services Unit Work Statistics