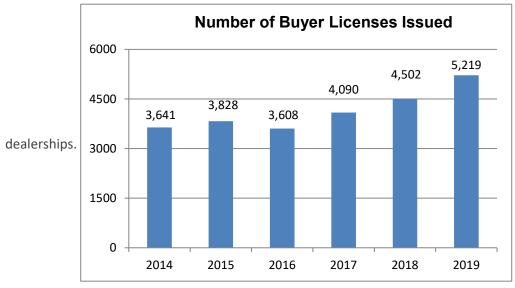

#### **Buyer Licenses Issued**

A buyer's license allows the holder to bid on and purchase vehicles at wholesale motor vehicle auctions or

Source: Bureau of Vehicle Services\Dealer and Agent\Business and Customer Services Unit Work Statistics

Buyer's License Implemented in 2004