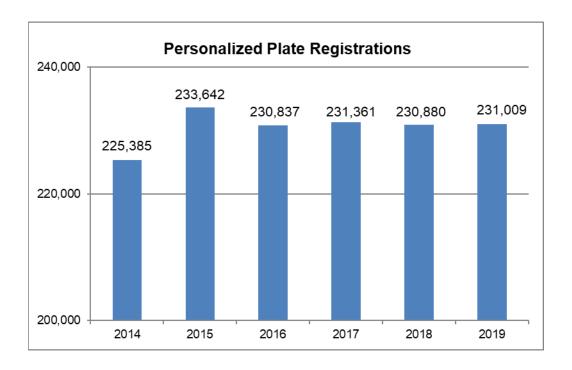

| License Plates Issued                            | 82 |
|--------------------------------------------------|----|
| License Plates & Renewal Stickers                | 84 |
| Online Registration Renewal                      | 85 |
| Personalized License Plate                       | 86 |
| Traffic Violation & Registration Program (TV&RP) | 88 |
| Vehicle Emission Inspection Program (I/M)        | 89 |
| Plate/Registration/Vehicle Type Abbreviations    | 90 |
| Vehicles Registered by County                    | 93 |
| Vehicles Registered by Year                      | 95 |