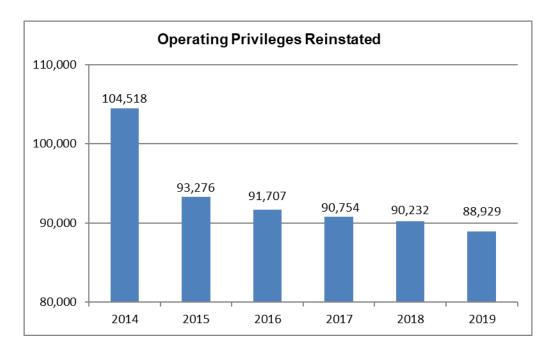

|       |     |      | Commerci | al    |      | Regular |       |      | Motorcyc | <br>le |
|-------|-----|------|----------|-------|------|---------|-------|------|----------|--------|
|       |     |      | CDLI     | a.    |      | REGI    |       |      | CYCI     |        |
| Birth |     |      |          |       |      |         |       |      |          |        |
| Year  | Age | Male | Female   | Total | Male | Female  | Total | Male | Female   | Total  |
| 1964  | 55  | 75   | 21       | 96    | 85   | 134     | 219   | 110  | 22       | 132    |
| 1963  | 56  | 67   | 20       | 87    | 105  | 124     | 229   | 83   | 25       | 108    |
| 1962  | 57  | 73   | 26       | 99    | 104  | 104     | 208   | 71   | 25       | 96     |
| 1961  | 58  | 71   | 14       | 85    | 69   | 104     | 173   | 70   | 20       | 90     |
| 1960  | 59  | 64   | 14       | 78    | 90   | 89      | 179   | 70   | 7        | 77     |
| 1959  | 60  | 49   | 13       | 62    | 48   | 67      | 115   | 56   | 9        | 65     |
| 1958  | 61  | 61   | 9        | 70    | 63   | 86      | 149   | 36   | 9        | 45     |
| 1957  | 62  | 44   | 6        | 50    | 49   | 57      | 106   | 45   | 8        | 53     |
| 1956  | 63  | 49   | 12       | 61    | 47   | 58      | 105   | 35   | 11       | 46     |
| 1955  | 64  | 31   | 4        | 35    | 58   | 43      | 101   | 34   | 10       | 44     |
| 1954  | 65  | 31   | 6        | 37    | 30   | 40      | 70    | 25   | 7        | 32     |
| 1953  | 66  | 33   | 7        | 40    | 30   | 45      | 75    | 37   | 5        | 42     |
| 1952  | 67  | 25   | 7        | 32    | 29   | 32      | 61    | 25   | 1        | 26     |
| 1951  | 68  | 25   | 3        | 28    | 31   | 39      | 70    | 16   | 2        | 18     |
| 1950  | 69  | 19   | 4        | 23    | 24   | 22      | 46    | 18   | 5        | 23     |
| 1949  | 70  | 13   | 1        | 14    | 20   | 15      | 35    | 6    | 2        | 8      |
| 1948  | 71  | 24   | 3        | 27    | 26   | 20      | 46    | 7    | 1        | 8      |
| 1947  | 72  | 11   | 2        | 13    | 17   | 16      | 33    | 7    | 1        | 8      |
| 1946  | 73  | 9    | 1        | 10    | 13   | 14      | 27    | 10   | 0        | 10     |
| 1945  | 74  | 4    | 0        | 4     | 14   | 10      | 24    | 7    | 1        | 8      |
| 1944  | 75  | 3    | 0        | 3     | 10   | 13      | 23    | 2    | 0        | 2      |
| 1943  | 76  | 7    | 0        | 7     | 9    | 14      | 23    | 2    | 0        | 2      |
| 1942  | 77  | 4    | 1        | 5     | 6    | 7       | 13    | 2    | 1        | 3      |
| 1941  | 78  | 3    | 1        | 4     | 6    | 11      | 17    | 3    | 1        | 4      |
| 1940  | 79  | 1    | 0        | 1     | 8    | 11      | 19    | 2    | 0        | 2      |
| 1939  | 80  | 4    | 0        | 4     | 7    | 11      | 18    | 4    | 1        | 5      |
| 1938  | 81  | 2    | 1        | 3     | 12   | 9       | 21    | 1    | 0        | 1      |
| 1937  | 82  | 0    | 0        | 0     | 8    | 9       | 17    | 1    | 0        | 1      |
| 1936  | 83  | 1    | 0        | 1     | 5    | 8       | 13    | 0    | 0        | 0      |
| 1935  | 84  | 0    | 0        | 0     | 6    | 3       | 9     | 0    | 0        | 0      |
| 1934  | 85  | 0    | 0        | 0     | 10   | 6       | 16    | 0    | 0        | 0      |
| 1933  | 86  | 0    | 0        | 0     | 4    | 6       | 10    | 1    | 0        | 1      |
| 1932  | 87  | 0    | 0        | 0     | 10   | 4       | 14    | 0    | 0        | 0      |
| 1931  | 88  | 0    | 0        | 0     | 4    | 5       | 9     | 0    | 0        | 0      |
| 1930  | 89  | 0    | 0        | 0     | 11   | 8       | 19    | 0    | 0        | 0      |
| 1929  | 90  | 0    | 0        | 0     | 3    | 0       | 3     | 1    | 0        | 1      |
| 1928  | 91  | 0    | 0        | 0     | 7    | 6       | 13    | 0    | 0        | 0      |
| 1927  | 92  | 0    | 0        | 0     | 1    | 2       | 3     | 0    | 0        | 0      |
| 1926  | 93  | 0    | 0        | 0     | 5    | 1       | 6     | 0    | 0        | 0      |
| 1925  | 94  | 0    | 0        | 0     | 1    | 1       | 2     | 0    | 0        | 0      |

|       |     |       | Commercia<br>CDLI | al    |        | Regular<br>REGI |         |       | Motorcyc<br>CYCI | le     |
|-------|-----|-------|-------------------|-------|--------|-----------------|---------|-------|------------------|--------|
| Birth |     |       |                   |       |        |                 |         |       |                  |        |
| Year  | Age | Male  | Female            | Total | Male   | Female          | Total   | Male  | Female           | Total  |
| 1924  | 95  | 0     | 0                 | 0     | 2      | 0               | 2       | 0     | 0                | 0      |
| 1923  | 96  | 0     | 0                 | 0     | 0      | 1               | 1       | 0     | 0                | 0      |
| Total |     | 6,258 | 1,111             | 7,369 | 55,672 | 58,102          | 113,774 | 9,346 | 1,264            | 10,610 |