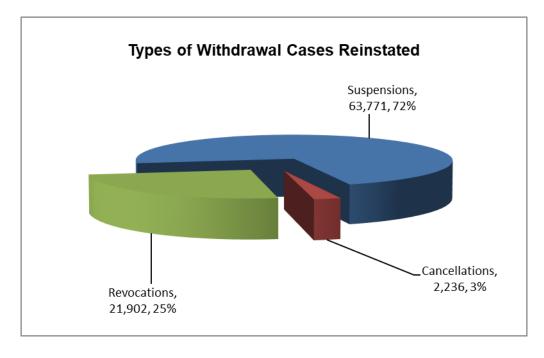

|       |     |      | Commerci | al    |      | Regular |       |      | Motorcyc | <br>le |
|-------|-----|------|----------|-------|------|---------|-------|------|----------|--------|
|       |     |      | CDLI     | a.    |      | REGI    |       |      | CYCI     |        |
| Birth |     |      |          |       |      |         |       |      |          |        |
| Year  | Age | Male | Female   | Total | Male | Female  | Total | Male | Female   | Total  |
| 1964  | 55  | 75   | 21       | 96    | 85   | 134     | 219   | 110  | 22       | 132    |
| 1963  | 56  | 67   | 20       | 87    | 105  | 124     | 229   | 83   | 25       | 108    |
| 1962  | 57  | 73   | 26       | 99    | 104  | 104     | 208   | 71   | 25       | 96     |
| 1961  | 58  | 71   | 14       | 85    | 69   | 104     | 173   | 70   | 20       | 90     |
| 1960  | 59  | 64   | 14       | 78    | 90   | 89      | 179   | 70   | 7        | 77     |
| 1959  | 60  | 49   | 13       | 62    | 48   | 67      | 115   | 56   | 9        | 65     |
| 1958  | 61  | 61   | 9        | 70    | 63   | 86      | 149   | 36   | 9        | 45     |
| 1957  | 62  | 44   | 6        | 50    | 49   | 57      | 106   | 45   | 8        | 53     |
| 1956  | 63  | 49   | 12       | 61    | 47   | 58      | 105   | 35   | 11       | 46     |
| 1955  | 64  | 31   | 4        | 35    | 58   | 43      | 101   | 34   | 10       | 44     |
| 1954  | 65  | 31   | 6        | 37    | 30   | 40      | 70    | 25   | 7        | 32     |
| 1953  | 66  | 33   | 7        | 40    | 30   | 45      | 75    | 37   | 5        | 42     |
| 1952  | 67  | 25   | 7        | 32    | 29   | 32      | 61    | 25   | 1        | 26     |
| 1951  | 68  | 25   | 3        | 28    | 31   | 39      | 70    | 16   | 2        | 18     |
| 1950  | 69  | 19   | 4        | 23    | 24   | 22      | 46    | 18   | 5        | 23     |
| 1949  | 70  | 13   | 1        | 14    | 20   | 15      | 35    | 6    | 2        | 8      |
| 1948  | 71  | 24   | 3        | 27    | 26   | 20      | 46    | 7    | 1        | 8      |
| 1947  | 72  | 11   | 2        | 13    | 17   | 16      | 33    | 7    | 1        | 8      |
| 1946  | 73  | 9    | 1        | 10    | 13   | 14      | 27    | 10   | 0        | 10     |
| 1945  | 74  | 4    | 0        | 4     | 14   | 10      | 24    | 7    | 1        | 8      |
| 1944  | 75  | 3    | 0        | 3     | 10   | 13      | 23    | 2    | 0        | 2      |
| 1943  | 76  | 7    | 0        | 7     | 9    | 14      | 23    | 2    | 0        | 2      |
| 1942  | 77  | 4    | 1        | 5     | 6    | 7       | 13    | 2    | 1        | 3      |
| 1941  | 78  | 3    | 1        | 4     | 6    | 11      | 17    | 3    | 1        | 4      |
| 1940  | 79  | 1    | 0        | 1     | 8    | 11      | 19    | 2    | 0        | 2      |
| 1939  | 80  | 4    | 0        | 4     | 7    | 11      | 18    | 4    | 1        | 5      |
| 1938  | 81  | 2    | 1        | 3     | 12   | 9       | 21    | 1    | 0        | 1      |
| 1937  | 82  | 0    | 0        | 0     | 8    | 9       | 17    | 1    | 0        | 1      |
| 1936  | 83  | 1    | 0        | 1     | 5    | 8       | 13    | 0    | 0        | 0      |
| 1935  | 84  | 0    | 0        | 0     | 6    | 3       | 9     | 0    | 0        | 0      |
| 1934  | 85  | 0    | 0        | 0     | 10   | 6       | 16    | 0    | 0        | 0      |
| 1933  | 86  | 0    | 0        | 0     | 4    | 6       | 10    | 1    | 0        | 1      |
| 1932  | 87  | 0    | 0        | 0     | 10   | 4       | 14    | 0    | 0        | 0      |
| 1931  | 88  | 0    | 0        | 0     | 4    | 5       | 9     | 0    | 0        | 0      |
| 1930  | 89  | 0    | 0        | 0     | 11   | 8       | 19    | 0    | 0        | 0      |
| 1929  | 90  | 0    | 0        | 0     | 3    | 0       | 3     | 1    | 0        | 1      |
| 1928  | 91  | 0    | 0        | 0     | 7    | 6       | 13    | 0    | 0        | 0      |
| 1927  | 92  | 0    | 0        | 0     | 1    | 2       | 3     | 0    | 0        | 0      |
| 1926  | 93  | 0    | 0        | 0     | 5    | 1       | 6     | 0    | 0        | 0      |
| 1925  | 94  | 0    | 0        | 0     | 1    | 1       | 2     | 0    | 0        | 0      |

|       |     |       | Commercia<br>CDLI | al    |        | Regular<br>REGI |         |       | Motorcyc<br>CYCI | le     |
|-------|-----|-------|-------------------|-------|--------|-----------------|---------|-------|------------------|--------|
| Birth |     |       |                   |       |        |                 |         |       |                  |        |
| Year  | Age | Male  | Female            | Total | Male   | Female          | Total   | Male  | Female           | Total  |
| 1924  | 95  | 0     | 0                 | 0     | 2      | 0               | 2       | 0     | 0                | 0      |
| 1923  | 96  | 0     | 0                 | 0     | 0      | 1               | 1       | 0     | 0                | 0      |
| Total |     | 6,258 | 1,111             | 7,369 | 55,672 | 58,102          | 113,774 | 9,346 | 1,264            | 10,610 |