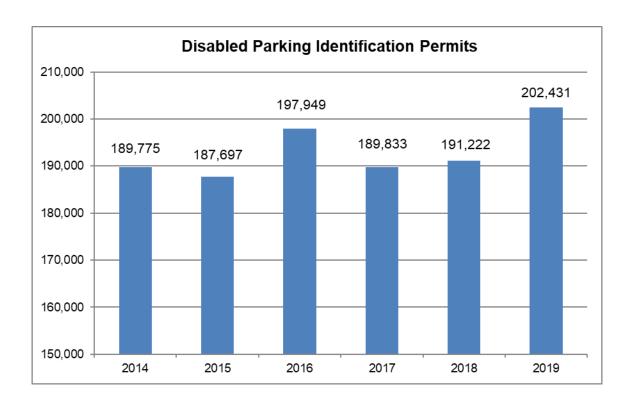

|             | Valid (1) | Withdrawn (2) | Total<br>(1) and (2) | Expired (3) |
|-------------|-----------|---------------|----------------------|-------------|
| OUTAGAMIE   | 142,106   | 2,314         | 144,420              | 2,517       |
| OZAUKEE     | 70,962    | 801           | 71,763               | 1,358       |
| PEPIN       | 5,380     | 88            | 5,468                | 96          |
| PIERCE      | 30,996    | 384           | 31,380               | 754         |
| POLK        | 35,459    | 537           | 35,996               | 802         |
| PORTAGE     | 50,664    | 940           | 51,604               | 965         |
| PRICE       | 11,154    | 186           | 11,340               | 205         |
| RACINE      | 135,448   | 4,259         | 139,707              | 3,478       |
| RICHLAND    | 11,510    | 265           | 11,775               | 235         |
| ROCK        | 115,328   | 3,126         | 118,454              | 3,062       |
| RUSK        | 10,778    | 215           | 10,993               | 201         |
| SAUK        | 47,601    | 1,239         | 48,840               | 997         |
| SAWYER      | 12,923    | 342           | 13,265               | 361         |
| SHAWANO     | 29,864    | 649           | 30,513               | 574         |
| SHEBOYGAN   | 83,607    | 1,762         | 85,369               | 1,677       |
| ST. CROIX   | 70,656    | 820           | 71,476               | 1,537       |
| TAYLOR      | 14,276    | 204           | 14,480               | 237         |
| TREMPEALEAU | 21,214    | 385           | 21,599               | 396         |
| UNKNOWN     | 84,318    | 711           | 85,029               | 1,588       |
| VERNON      | 20,973    | 346           | 21,319               | 371         |
| VILAS       | 18,831    | 381           | 19,212               | 453         |
| WALWORTH    | 76,113    | 1,476         | 77,589               | 1,824       |
| WASHBURN    | 13,318    | 199           | 13,517               | 300         |
| WASHINGTON  | 104,735   | 1,609         | 106,344              | 1,691       |
| WAUKESHA    | 315,136   | 4,193         | 319,329              | 6,196       |
| WAUPACA     | 39,246    | 772           | 40,018               | 772         |
| WAUSHARA    | 17,798    | 390           | 18,188               | 332         |
| WINNEBAGO   | 122,781   | 2,671         | 125,452              | 2,659       |
| WOOD        | 55,733    | 1,096         | 56,829               | 1,071       |
| Total       | 4,203,997 | 92,649        | 4,296,646            | 101,360     |