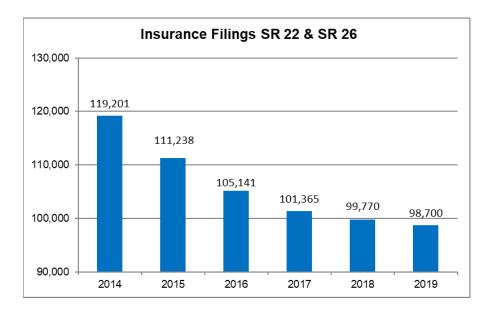

|       |     |      | Commerci | al    |      | Regular |       |      | Motorcyc | <br>le |
|-------|-----|------|----------|-------|------|---------|-------|------|----------|--------|
|       |     |      | CDLI     | a.    |      | REGI    |       |      | CYCI     |        |
| Birth |     |      |          |       |      |         |       |      |          |        |
| Year  | Age | Male | Female   | Total | Male | Female  | Total | Male | Female   | Total  |
| 1964  | 55  | 75   | 21       | 96    | 85   | 134     | 219   | 110  | 22       | 132    |
| 1963  | 56  | 67   | 20       | 87    | 105  | 124     | 229   | 83   | 25       | 108    |
| 1962  | 57  | 73   | 26       | 99    | 104  | 104     | 208   | 71   | 25       | 96     |
| 1961  | 58  | 71   | 14       | 85    | 69   | 104     | 173   | 70   | 20       | 90     |
| 1960  | 59  | 64   | 14       | 78    | 90   | 89      | 179   | 70   | 7        | 77     |
| 1959  | 60  | 49   | 13       | 62    | 48   | 67      | 115   | 56   | 9        | 65     |
| 1958  | 61  | 61   | 9        | 70    | 63   | 86      | 149   | 36   | 9        | 45     |
| 1957  | 62  | 44   | 6        | 50    | 49   | 57      | 106   | 45   | 8        | 53     |
| 1956  | 63  | 49   | 12       | 61    | 47   | 58      | 105   | 35   | 11       | 46     |
| 1955  | 64  | 31   | 4        | 35    | 58   | 43      | 101   | 34   | 10       | 44     |
| 1954  | 65  | 31   | 6        | 37    | 30   | 40      | 70    | 25   | 7        | 32     |
| 1953  | 66  | 33   | 7        | 40    | 30   | 45      | 75    | 37   | 5        | 42     |
| 1952  | 67  | 25   | 7        | 32    | 29   | 32      | 61    | 25   | 1        | 26     |
| 1951  | 68  | 25   | 3        | 28    | 31   | 39      | 70    | 16   | 2        | 18     |
| 1950  | 69  | 19   | 4        | 23    | 24   | 22      | 46    | 18   | 5        | 23     |
| 1949  | 70  | 13   | 1        | 14    | 20   | 15      | 35    | 6    | 2        | 8      |
| 1948  | 71  | 24   | 3        | 27    | 26   | 20      | 46    | 7    | 1        | 8      |
| 1947  | 72  | 11   | 2        | 13    | 17   | 16      | 33    | 7    | 1        | 8      |
| 1946  | 73  | 9    | 1        | 10    | 13   | 14      | 27    | 10   | 0        | 10     |
| 1945  | 74  | 4    | 0        | 4     | 14   | 10      | 24    | 7    | 1        | 8      |
| 1944  | 75  | 3    | 0        | 3     | 10   | 13      | 23    | 2    | 0        | 2      |
| 1943  | 76  | 7    | 0        | 7     | 9    | 14      | 23    | 2    | 0        | 2      |
| 1942  | 77  | 4    | 1        | 5     | 6    | 7       | 13    | 2    | 1        | 3      |
| 1941  | 78  | 3    | 1        | 4     | 6    | 11      | 17    | 3    | 1        | 4      |
| 1940  | 79  | 1    | 0        | 1     | 8    | 11      | 19    | 2    | 0        | 2      |
| 1939  | 80  | 4    | 0        | 4     | 7    | 11      | 18    | 4    | 1        | 5      |
| 1938  | 81  | 2    | 1        | 3     | 12   | 9       | 21    | 1    | 0        | 1      |
| 1937  | 82  | 0    | 0        | 0     | 8    | 9       | 17    | 1    | 0        | 1      |
| 1936  | 83  | 1    | 0        | 1     | 5    | 8       | 13    | 0    | 0        | 0      |
| 1935  | 84  | 0    | 0        | 0     | 6    | 3       | 9     | 0    | 0        | 0      |
| 1934  | 85  | 0    | 0        | 0     | 10   | 6       | 16    | 0    | 0        | 0      |
| 1933  | 86  | 0    | 0        | 0     | 4    | 6       | 10    | 1    | 0        | 1      |
| 1932  | 87  | 0    | 0        | 0     | 10   | 4       | 14    | 0    | 0        | 0      |
| 1931  | 88  | 0    | 0        | 0     | 4    | 5       | 9     | 0    | 0        | 0      |
| 1930  | 89  | 0    | 0        | 0     | 11   | 8       | 19    | 0    | 0        | 0      |
| 1929  | 90  | 0    | 0        | 0     | 3    | 0       | 3     | 1    | 0        | 1      |
| 1928  | 91  | 0    | 0        | 0     | 7    | 6       | 13    | 0    | 0        | 0      |
| 1927  | 92  | 0    | 0        | 0     | 1    | 2       | 3     | 0    | 0        | 0      |
| 1926  | 93  | 0    | 0        | 0     | 5    | 1       | 6     | 0    | 0        | 0      |
| 1925  | 94  | 0    | 0        | 0     | 1    | 1       | 2     | 0    | 0        | 0      |

|       |     |       | Commercia<br>CDLI | al    |        | Regular<br>REGI |         |       | Motorcyc<br>CYCI | le     |
|-------|-----|-------|-------------------|-------|--------|-----------------|---------|-------|------------------|--------|
| Birth |     |       |                   |       |        |                 |         |       |                  |        |
| Year  | Age | Male  | Female            | Total | Male   | Female          | Total   | Male  | Female           | Total  |
| 1924  | 95  | 0     | 0                 | 0     | 2      | 0               | 2       | 0     | 0                | 0      |
| 1923  | 96  | 0     | 0                 | 0     | 0      | 1               | 1       | 0     | 0                | 0      |
| Total |     | 6,258 | 1,111             | 7,369 | 55,672 | 58,102          | 113,774 | 9,346 | 1,264            | 10,610 |