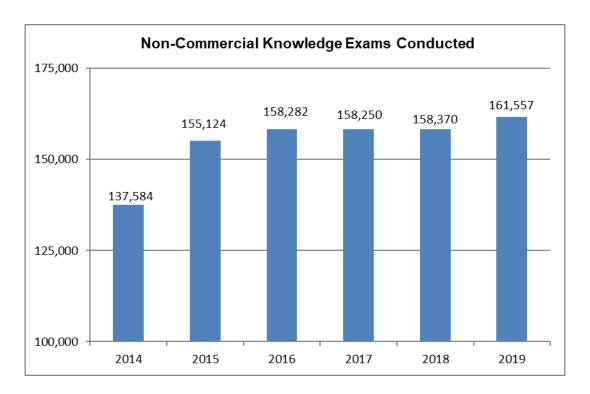

For questions, contact: Bureau of Driver Services Driver Information Section (608) 266-2261

Email: Wisconsin DMV email service

# Motorcycle License Class M Statistics

|               |     | Pr   | obationary | 1     |        | Regular |        |
|---------------|-----|------|------------|-------|--------|---------|--------|
| Birth<br>Year | Age | Male | Female     | Total | Male   | Female  | Total  |
| 2003          | 16  | 80   | 7          | 87    | 0      | 0       | 0      |
| 2003          | 17  | 331  | 36         | 367   | 0      | 0       | 0      |
| 2002          | 18  | 604  | 64         | 668   | 8      | 1       | 9      |
| 2000          | 19  | 102  | 21         | 123   | 771    | 98      | 869    |
| 1999          | 20  | 48   | 7          | 55    | 1,246  | 178     | 1,424  |
| 1998          | 21  | 29   | 7          | 36    | 1,528  | 215     | 1,743  |
| 1997          | 22  | 21   | 5          | 26    | 1,883  | 285     | 2,168  |
| 1996          | 23  | 8    | 0          | 8     | 2,299  | 386     | 2,685  |
| 1995          | 24  | 8    | 0          | 8     | 2,645  | 450     | 3,095  |
| 1994          | 25  | 5    | 2          | 7     | 3,026  | 526     | 3,552  |
| 1993          | 26  | 5    | 0          | 5     | 3,352  | 612     | 3,964  |
| 1992          | 27  | 5    | 2          | 7     | 3,462  | 609     | 4,071  |
| 1991          | 28  | 5    | 1          | 6     | 3,902  | 762     | 4,664  |
| 1990          | 29  | 4    | 0          | 4     | 4,226  | 797     | 5,023  |
| 1989          | 30  | 2    | 1          | 3     | 4,686  | 874     | 5,560  |
| 1988          | 31  | 4    | 0          | 4     | 4,787  | 944     | 5,731  |
| 1987          | 32  | 2    | 2          | 4     | 5,006  | 1,028   | 6,034  |
| 1986          | 33  | 4    | 1          | 5     | 5,215  | 1,026   | 6,241  |
| 1985          | 34  | 3    | 0          | 3     | 5,265  | 1,020   | 6,285  |
| 1984          | 35  | 1    | 0          | 1     | 5,246  | 1,030   | 6,276  |
| 1983          | 36  | 3    | 0          | 3     | 5,368  | 1,090   | 6,458  |
| 1982          | 37  | 5    | 0          | 5     | 5,655  | 1,162   | 6,817  |
| 1981          | 38  | 7    | 1          | 8     | 5,654  | 1,333   | 6,987  |
| 1980          | 39  | 3    | 0          | 3     | 5,980  | 1,293   | 7,273  |
| 1979          | 40  | 0    | 1          | 1     | 6,178  | 1,391   | 7,569  |
| 1978          | 41  | 3    | 0          | 3     | 5,967  | 1,380   | 7,347  |
| 1977          | 42  | 4    | 0          | 4     | 6,148  | 1,476   | 7,624  |
| 1976          | 43  | 2    | 0          | 2     | 6,168  | 1,478   | 7,646  |
| 1975          | 44  | 1    | 0          | 1     | 6,592  | 1,569   | 8,161  |
| 1974          | 45  | 1    | 0          | 1     | 6,915  | 1,586   | 8,501  |
| 1973          | 46  | 3    | 0          | 3     | 6,704  | 1,648   | 8,352  |
| 1972          | 47  | 4    | 0          | 4     | 7,446  | 1,726   | 9,172  |
| 1971          | 48  | 1    | 0          | 1     | 8,364  | 1,994   | 10,358 |
| 1970          | 49  | 0    | 0          | 0     | 9,362  | 2,213   | 11,575 |
| 1969          | 50  | 0    | 0          | 0     | 9,098  | 2,137   | 11,235 |
| 1968          | 51  | 1    | 0          | 1     | 9,594  | 2,151   | 11,745 |
| 1967          | 52  | 0    | 0          | 0     | 10,210 | 2,311   | 12,521 |
| 1966          | 53  | 2    | 0          | 2     | 10,993 | 2,407   | 13,400 |
| 1965          | 54  | 2    | 0          | 2     | 11,346 | 2,442   | 13,788 |
| 1964          | 55  | 2    | 0          | 2     | 12,731 | 2,749   | 15,480 |