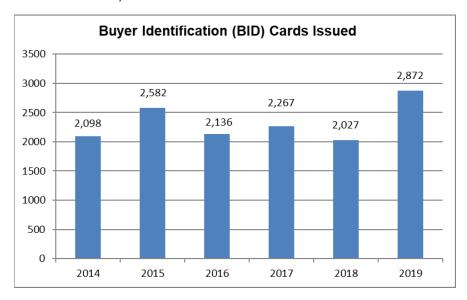

#### **Buyer Identification Card**

A Salvage Buyer Identification (BID) card permits the holder to attend salvage auction pools. DMV licenses persons who want to purchase damaged motor vehicles from motor vehicle salvage pools. The BID card holder must be an employee of a licensed dealer and may hold BID cards for more than one dealer at a time.

Source: Bureau of Vehicle Services\Dealer and Agent\Business and Customer Services Unit Work Statistics