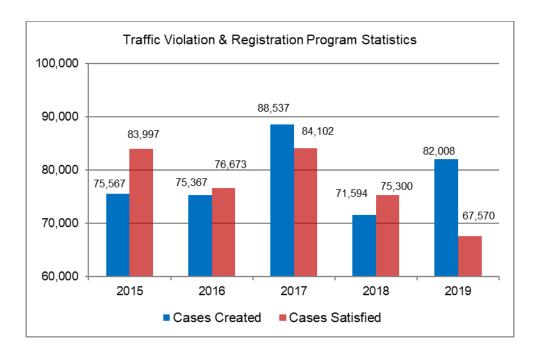

| License Plates Issued                            | 82 |
|--------------------------------------------------|----|
| License Plates & Renewal Stickers                | 84 |
| Online Registration Renewal                      | 85 |
| Personalized License Plate                       | 86 |
| Traffic Violation & Registration Program (TV&RP) | 88 |
| Vehicle Emission Inspection Program (I/M)        | 89 |
| Plate/Registration/Vehicle Type Abbreviations    | 90 |
| Vehicles Registered by County                    | 93 |
| Vehicles Registered by Year                      | 95 |