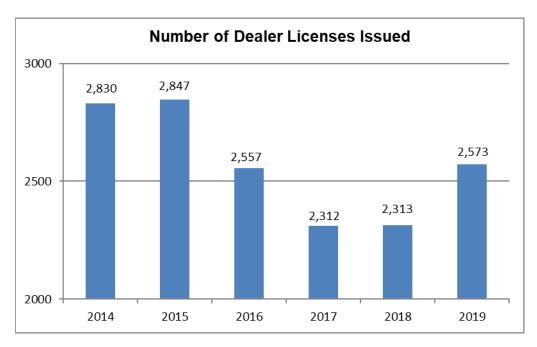

#### Dealer Licenses Issued

A retail dealer license is required to sell or lease vehicles to the general public.

Source: BVS\DA\Business and Customer Services Unit Work Statistics