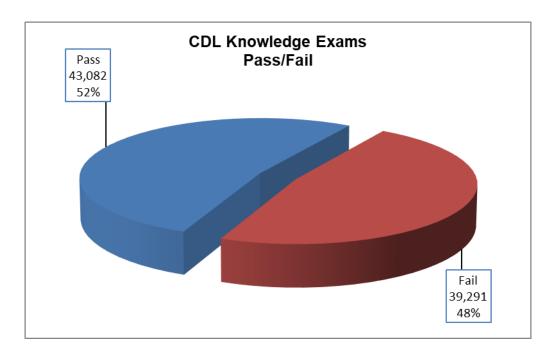

# Motorcycle License Class M Statistics

|               |     | Pr   | obationary | 1     |        | Regular |        |
|---------------|-----|------|------------|-------|--------|---------|--------|
| Birth<br>Year | Age | Male | Female     | Total | Male   | Female  | Total  |
| 2003          | 16  | 80   | 7          | 87    | 0      | 0       | 0      |
| 2003          | 17  | 331  | 36         | 367   | 0      | 0       | 0      |
| 2002          | 18  | 604  | 64         | 668   | 8      | 1       | 9      |
| 2000          | 19  | 102  | 21         | 123   | 771    | 98      | 869    |
| 1999          | 20  | 48   | 7          | 55    | 1,246  | 178     | 1,424  |
| 1998          | 21  | 29   | 7          | 36    | 1,528  | 215     | 1,743  |
| 1997          | 22  | 21   | 5          | 26    | 1,883  | 285     | 2,168  |
| 1996          | 23  | 8    | 0          | 8     | 2,299  | 386     | 2,685  |
| 1995          | 24  | 8    | 0          | 8     | 2,645  | 450     | 3,095  |
| 1994          | 25  | 5    | 2          | 7     | 3,026  | 526     | 3,552  |
| 1993          | 26  | 5    | 0          | 5     | 3,352  | 612     | 3,964  |
| 1992          | 27  | 5    | 2          | 7     | 3,462  | 609     | 4,071  |
| 1991          | 28  | 5    | 1          | 6     | 3,902  | 762     | 4,664  |
| 1990          | 29  | 4    | 0          | 4     | 4,226  | 797     | 5,023  |
| 1989          | 30  | 2    | 1          | 3     | 4,686  | 874     | 5,560  |
| 1988          | 31  | 4    | 0          | 4     | 4,787  | 944     | 5,731  |
| 1987          | 32  | 2    | 2          | 4     | 5,006  | 1,028   | 6,034  |
| 1986          | 33  | 4    | 1          | 5     | 5,215  | 1,026   | 6,241  |
| 1985          | 34  | 3    | 0          | 3     | 5,265  | 1,020   | 6,285  |
| 1984          | 35  | 1    | 0          | 1     | 5,246  | 1,030   | 6,276  |
| 1983          | 36  | 3    | 0          | 3     | 5,368  | 1,090   | 6,458  |
| 1982          | 37  | 5    | 0          | 5     | 5,655  | 1,162   | 6,817  |
| 1981          | 38  | 7    | 1          | 8     | 5,654  | 1,333   | 6,987  |
| 1980          | 39  | 3    | 0          | 3     | 5,980  | 1,293   | 7,273  |
| 1979          | 40  | 0    | 1          | 1     | 6,178  | 1,391   | 7,569  |
| 1978          | 41  | 3    | 0          | 3     | 5,967  | 1,380   | 7,347  |
| 1977          | 42  | 4    | 0          | 4     | 6,148  | 1,476   | 7,624  |
| 1976          | 43  | 2    | 0          | 2     | 6,168  | 1,478   | 7,646  |
| 1975          | 44  | 1    | 0          | 1     | 6,592  | 1,569   | 8,161  |
| 1974          | 45  | 1    | 0          | 1     | 6,915  | 1,586   | 8,501  |
| 1973          | 46  | 3    | 0          | 3     | 6,704  | 1,648   | 8,352  |
| 1972          | 47  | 4    | 0          | 4     | 7,446  | 1,726   | 9,172  |
| 1971          | 48  | 1    | 0          | 1     | 8,364  | 1,994   | 10,358 |
| 1970          | 49  | 0    | 0          | 0     | 9,362  | 2,213   | 11,575 |
| 1969          | 50  | 0    | 0          | 0     | 9,098  | 2,137   | 11,235 |
| 1968          | 51  | 1    | 0          | 1     | 9,594  | 2,151   | 11,745 |
| 1967          | 52  | 0    | 0          | 0     | 10,210 | 2,311   | 12,521 |
| 1966          | 53  | 2    | 0          | 2     | 10,993 | 2,407   | 13,400 |
| 1965          | 54  | 2    | 0          | 2     | 11,346 | 2,442   | 13,788 |
| 1964          | 55  | 2    | 0          | 2     | 12,731 | 2,749   | 15,480 |