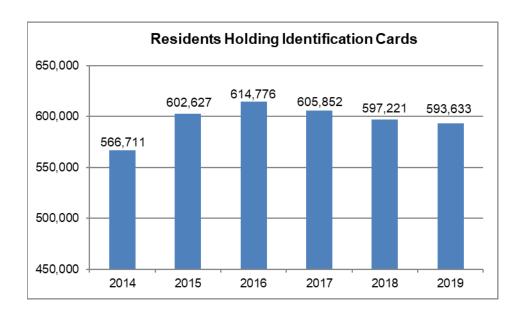

#### (3) Expired

Number of Expired Licenses That Are Less Than One Year Expired, by County

Source: Bureau of Drivers Services, Report YRENDDL

#### Commercial Driver License Statistics --- Endorsements