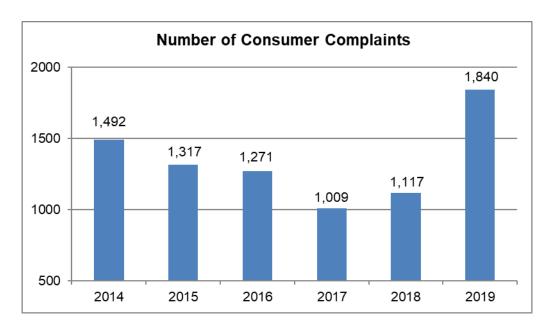

#### **Consumer Complaints**

If a consumer has a problem with a vehicle purchased or leased from a Wisconsin dealer, DMV staff may be able to help.

Source: BVS\DA\Field Investigation Unit Work Statistics