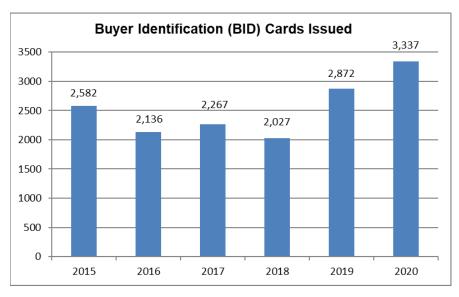

#### **Buyer Identification Card**

A Salvage Buyer Identification (BID) card permits the holder to attend salvage auction pools. DMV licenses persons who want to purchase damaged motor vehicles from motor vehicle salvage pools. The BID card holder must be an employee of a licensed dealer and may hold BID cards for more than one dealer at a time.

Source: Bureau of Vehicle Services\Dealer and Agent\Business and Customer Services Unit Work Statistics