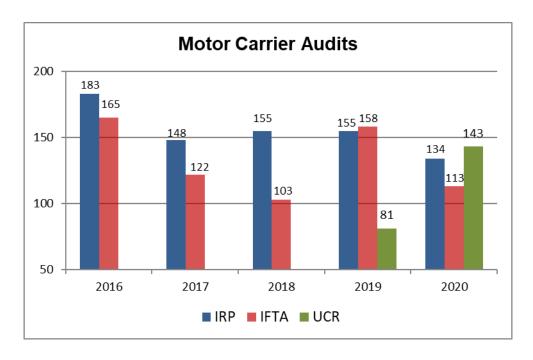

#### School Bus (S) endorsement

A School Bus Endorsement (S) is required for anyone operating a school bus to transport:

- Pupils to/from public and private schools (and in some instances vocational, technical and adult education programs)
- Pupils to/from curricular or extra-curricular school activities
- Pupils to/from religious instruction when school is in session
- Children (under 21) with exceptional needs to/from approved educational programs