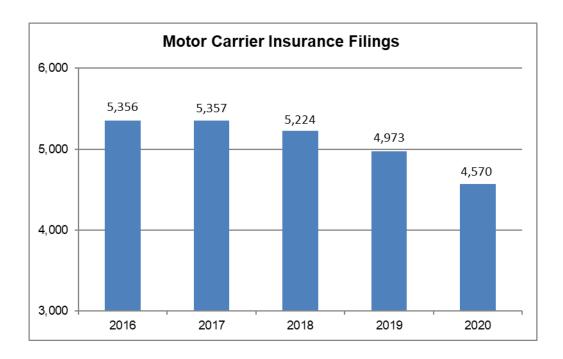

# Driver License/ID Cards Issued

| ID/Licenses Issued in 2020                |       |       |       |       |        |       |       |       |       |       |       |       |              |
|-------------------------------------------|-------|-------|-------|-------|--------|-------|-------|-------|-------|-------|-------|-------|--------------|
| Туре                                      | Jan   | Feb   | Mar   | Apr   | May    | Jun   | Jul   | Aug   | Sep   | Oct   | Nov   | Dec   | Year to Date |
| Photo Identification Card                 |       |       |       |       |        |       |       |       |       |       |       |       |              |
| Original                                  | 3,439 | 3,656 | 2,906 | 1,131 | 1,762  | 3,558 | 3,798 | 3,830 | 3,903 | 4,568 | 2,844 | 2,329 | 37,724       |
| Renewal                                   | 3,644 | 3,382 | 2,718 | 1,229 | 1,564  | 2,344 | 2,521 | 2,454 | 2,708 | 3,350 | 2,022 | 1,777 | 29,713       |
| Duplicate                                 | 6,629 | 6,318 | 5,089 | 2,606 | 3,611  | 5,404 | 5,761 | 5,831 | 6,357 | 7,064 | 5,030 | 4,785 | 64,485       |
| Regular Instruction Permit (Class D)      |       |       |       |       |        |       |       |       |       |       |       |       |              |
| Original                                  | 5,770 | 6,050 | 5,096 | 642   | 5,665  | 7,164 | 7,440 | 7,182 | 5,485 | 6,175 | 5,208 | 5,493 | 67,370       |
| Renewal                                   | 1,746 | 1,969 | 1,981 | 656   | 2,268  | 2,998 | 3,141 | 2,824 | 2,270 | 2,407 | 1,589 | 1,556 | 25,405       |
| Duplicate                                 | 302   | 301   | 242   | 85    | 217    | 298   | 296   | 248   | 233   | 245   | 235   | 229   | 2,931        |
| Motorcycle Instruction Permit (Class M)   |       |       |       |       |        |       |       |       |       |       |       |       |              |
| Original                                  | 20    | 80    | 475   | 163   | 1,158  | 1,588 | 1,179 | 794   | 362   | 98    | 50    | 15    | 5,982        |
| Renewal                                   | 45    | 114   | 598   | 229   | 786    | 903   | 510   | 270   | 163   | 32    | 25    | 22    | 3,697        |
| Duplicate                                 | 0     | 1     | 0     | 0     | 1      | 2     | 3     | 3     | 4     | 1     | 0     | 0     | 15           |
| Commercial Instruction Permit (Class ABC) |       |       |       |       |        |       |       |       |       |       |       |       |              |
| Original                                  | 837   | 763   | 533   | 270   | 350    | 498   | 549   | 646   | 547   | 538   | 381   | 452   | 6,364        |
| Renewal                                   | 429   | 368   | 287   | 142   | 156    | 289   | 299   | 333   | 350   | 277   | 176   | 254   | 3,360        |
| Duplicate                                 | 39    | 35    | 35    | 14    | 11     | 23    | 33    | 35    | 29    | 29    | 24    | 28    | 335          |
| Change of Authority                       | 43    | 53    | 31    | 19    | 15     | 19    | 13    | 26    | 42    | 28    | 24    | 38    | 351          |
| Probationary (Class DM)                   |       |       |       |       |        |       |       |       |       |       |       |       |              |
| Original                                  | 6,271 | 5,116 | 3,760 | 130   | 11,006 | 9,900 | 8,696 | 8,250 | 6,893 | 4,332 | 6,490 | 6,684 | 77,528       |
| Duplicate                                 | 1,246 | 1,225 | 1,021 | 496   | 772    | 1,185 | 1,247 | 1,393 | 1,230 | 1,349 | 1,001 | 980   | 13,145       |
| Change of Authority                       | 10    | 9     | 8     | 3     | 36     | 128   | 155   | 189   | 104   | 65    | 22    | 14    | 743          |