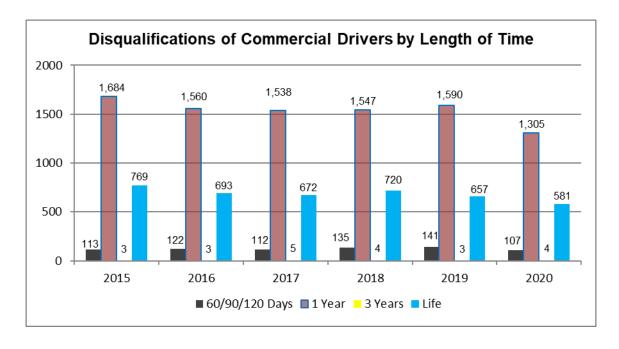

|          |     |        |          |        |        |          |         |        |          |        | _ |
|----------|-----|--------|----------|--------|--------|----------|---------|--------|----------|--------|---|
| Birth    |     | H E    | ndorseme | nts    | N E    | ndorseme | ents    | T E    | ndorseme | nts    |   |
| <br>Year | Age | Male   | Female   | Total  | Male   | Female   | Total   | Male   | Female   | Total  |   |
| 1935     | 85  | 0      | 0        | 0      | 80     | 2        | 82      | 33     | 0        | 33     |   |
| 1934     | 86  | 3      | 0        | 3      | 72     | 0        | 72      | 39     | 0        | 39     |   |
| 1933     | 87  | 0      | 0        | 0      | 33     | 0        | 33      | 10     | 0        | 10     |   |
| 1932     | 88  | 0      | 0        | 0      | 30     | 1        | 31      | 11     | 1        | 12     |   |
| 1931     | 89  | 0      | 0        | 0      | 21     | 0        | 21      | 8      | 0        | 8      |   |
| 1930     | 90  | 0      | 0        | 0      | 15     | 0        | 15      | 6      | 0        | 6      |   |
| 1929     | 91  | 0      | 0        | 0      | 12     | 0        | 12      | 5      | 0        | 5      |   |
| 1928     | 92  | 0      | 0        | 0      | 10     | 0        | 10      | 4      | 0        | 4      |   |
| 1927     | 93  | 0      | 0        | 0      | 4      | 0        | 4       | 1      | 0        | 1      |   |
| 1926     | 94  | 0      | 0        | 0      | 1      | 0        | 1       | 1      | 0        | 1      |   |
| 1925     | 95  | 0      | 0        | 0      | 1      | 0        | 1       | 0      | 0        | 0      |   |
| <br>1923 | 97  | 0      | 0        | 0      | 0      | 0        | 0       | 1      | 0        | 1_     |   |
| Total    |     | 16,183 | 467      | 16,650 | 98,761 | 2,740    | 101,501 | 38,929 | 1,200    | 40,129 |   |