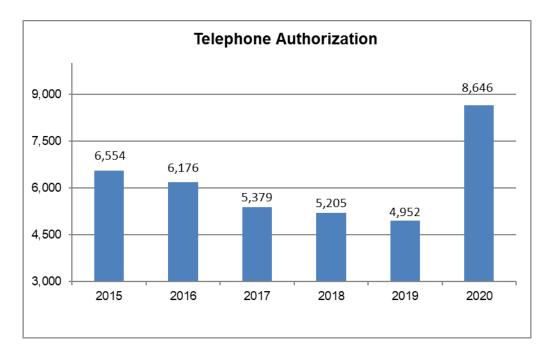

| Jan    | Feb                                       | Mar                                                                  | Apr                                                                                             | May                                   | Jun                                   | Jul                                               | Aug                                   | Sep                                   | Oct                                   | Nov                                                                                                                                                                                                                                                                                                                                                                                                                                                                                                                                                                                                                                                                                                                                                                                                                                                                                                                                                                               | Dec                                   | Year to Date                          |
|--------|-------------------------------------------|----------------------------------------------------------------------|-------------------------------------------------------------------------------------------------|---------------------------------------|---------------------------------------|---------------------------------------------------|---------------------------------------|---------------------------------------|---------------------------------------|-----------------------------------------------------------------------------------------------------------------------------------------------------------------------------------------------------------------------------------------------------------------------------------------------------------------------------------------------------------------------------------------------------------------------------------------------------------------------------------------------------------------------------------------------------------------------------------------------------------------------------------------------------------------------------------------------------------------------------------------------------------------------------------------------------------------------------------------------------------------------------------------------------------------------------------------------------------------------------------|---------------------------------------|---------------------------------------|
|        |                                           |                                                                      |                                                                                                 |                                       |                                       |                                                   |                                       |                                       |                                       |                                                                                                                                                                                                                                                                                                                                                                                                                                                                                                                                                                                                                                                                                                                                                                                                                                                                                                                                                                                   |                                       |                                       |
| 0      | 0                                         | 0                                                                    | 0                                                                                               | 0                                     | 0                                     | 0                                                 | 0                                     | 0                                     | 0                                     | 0                                                                                                                                                                                                                                                                                                                                                                                                                                                                                                                                                                                                                                                                                                                                                                                                                                                                                                                                                                                 | 0                                     | 0                                     |
| 0      | 0                                         | 0                                                                    | 0                                                                                               | 0                                     | 1                                     | 0                                                 | 0                                     | 0                                     | 0                                     | 0                                                                                                                                                                                                                                                                                                                                                                                                                                                                                                                                                                                                                                                                                                                                                                                                                                                                                                                                                                                 | 0                                     | 1                                     |
| 0      | 0                                         | 0                                                                    | 0                                                                                               | 0                                     | 0                                     | 0                                                 | 0                                     | 0                                     | 0                                     | 0                                                                                                                                                                                                                                                                                                                                                                                                                                                                                                                                                                                                                                                                                                                                                                                                                                                                                                                                                                                 | 0                                     | 0                                     |
|        |                                           |                                                                      |                                                                                                 |                                       |                                       |                                                   |                                       |                                       |                                       |                                                                                                                                                                                                                                                                                                                                                                                                                                                                                                                                                                                                                                                                                                                                                                                                                                                                                                                                                                                   |                                       |                                       |
|        |                                           |                                                                      |                                                                                                 |                                       |                                       |                                                   |                                       |                                       |                                       |                                                                                                                                                                                                                                                                                                                                                                                                                                                                                                                                                                                                                                                                                                                                                                                                                                                                                                                                                                                   |                                       |                                       |
|        |                                           |                                                                      |                                                                                                 |                                       |                                       |                                                   |                                       |                                       |                                       |                                                                                                                                                                                                                                                                                                                                                                                                                                                                                                                                                                                                                                                                                                                                                                                                                                                                                                                                                                                   |                                       |                                       |
| 28,368 | 24,122                                    | 21,706                                                               | 5,877                                                                                           | 28,972                                | 36,279                                | 35,246                                            | 34,371                                | 29,065                                | 27,688                                | 23,358                                                                                                                                                                                                                                                                                                                                                                                                                                                                                                                                                                                                                                                                                                                                                                                                                                                                                                                                                                            | 24,195                                | 319,247                               |
|        |                                           |                                                                      |                                                                                                 |                                       |                                       |                                                   |                                       |                                       |                                       |                                                                                                                                                                                                                                                                                                                                                                                                                                                                                                                                                                                                                                                                                                                                                                                                                                                                                                                                                                                   |                                       |                                       |
| 50,826 | 47,006                                    | 40,847                                                               | 5,994                                                                                           | 40,096                                | 64,226                                | 60,349                                            | 50,741                                | 50,784                                | 50,211                                | 38,176                                                                                                                                                                                                                                                                                                                                                                                                                                                                                                                                                                                                                                                                                                                                                                                                                                                                                                                                                                            | 37,692                                | 536,948                               |
|        |                                           |                                                                      |                                                                                                 |                                       |                                       |                                                   |                                       |                                       |                                       |                                                                                                                                                                                                                                                                                                                                                                                                                                                                                                                                                                                                                                                                                                                                                                                                                                                                                                                                                                                   |                                       |                                       |
| 40,424 | 38,792                                    | 30,792                                                               | 11,029                                                                                          | 16,131                                | 26,228                                | 29,437                                            | 32,138                                | 36,928                                | 37,720                                | 24,300                                                                                                                                                                                                                                                                                                                                                                                                                                                                                                                                                                                                                                                                                                                                                                                                                                                                                                                                                                            | 22,397                                | 346,316                               |
|        |                                           |                                                                      |                                                                                                 |                                       |                                       |                                                   |                                       |                                       |                                       |                                                                                                                                                                                                                                                                                                                                                                                                                                                                                                                                                                                                                                                                                                                                                                                                                                                                                                                                                                                   |                                       |                                       |
| 974    | 902                                       | 965                                                                  | 568                                                                                             | 774                                   | 1,923                                 | 2,022                                             | 2,052                                 | 1,664                                 | 1,359                                 | 779                                                                                                                                                                                                                                                                                                                                                                                                                                                                                                                                                                                                                                                                                                                                                                                                                                                                                                                                                                               | 797                                   | 14,779                                |
|        |                                           |                                                                      |                                                                                                 |                                       |                                       |                                                   |                                       |                                       |                                       |                                                                                                                                                                                                                                                                                                                                                                                                                                                                                                                                                                                                                                                                                                                                                                                                                                                                                                                                                                                   |                                       |                                       |
|        |                                           |                                                                      |                                                                                                 |                                       |                                       |                                                   |                                       |                                       |                                       |                                                                                                                                                                                                                                                                                                                                                                                                                                                                                                                                                                                                                                                                                                                                                                                                                                                                                                                                                                                   |                                       |                                       |
|        | 0<br>0<br>0<br>28,368<br>50,826<br>40,424 | 0 0<br>0 0<br>0 0<br>28,368 24,122<br>50,826 47,006<br>40,424 38,792 | 0 0 0<br>0 0 0<br>0 0 0<br>28,368 24,122 21,706<br>50,826 47,006 40,847<br>40,424 38,792 30,792 | 0 0 0 0 0 0 0 0 0 0 0 0 0 0 0 0 0 0 0 | 0 0 0 0 0 0 0 0 0 0 0 0 0 0 0 0 0 0 0 | 0 0 0 0 0 0 0 0 1<br>0 0 0 0 0 0 0 0 0<br>0 0 0 0 | 0 0 0 0 0 0 0 0 0 0 0 0 0 0 0 0 0 0 0 | 0 0 0 0 0 0 0 0 0 0 0 0 0 0 0 0 0 0 0 | 0 0 0 0 0 0 0 0 0 0 0 0 0 0 0 0 0 0 0 | 0       0       0       0       0       0       0       0       0       0       0       0       0       0       0       0       0       0       0       0       0       0       0       0       0       0       0       0       0       0       0       0       0       0       0       0       0       0       0       0       0       0       0       0       0       0       0       0       0       0       0       0       0       0       0       0       0       0       0       0       0       0       0       0       0       0       0       0       0       0       0       0       0       0       0       0       0       0       0       0       0       0       0       0       0       0       0       0       0       0       0       0       0       0       0       0       0       0       0       0       0       0       0       0       0       0       0       0       0       0       0       0       0       0       0       0       0       0       0 | 0 0 0 0 0 0 0 0 0 0 0 0 0 0 0 0 0 0 0 | 0 0 0 0 0 0 0 0 0 0 0 0 0 0 0 0 0 0 0 |