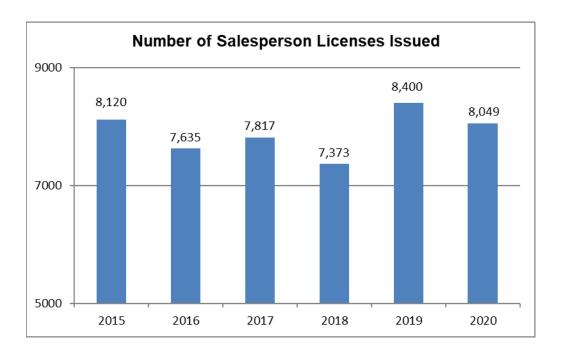

#### Salesperson Licenses Issued

A salesperson license is required to sell vehicles to the public as an employee of a retail dealer or recreational vehicle dealer.

Source: BVS\DA\Business and Customer Services Unit Work Statistics