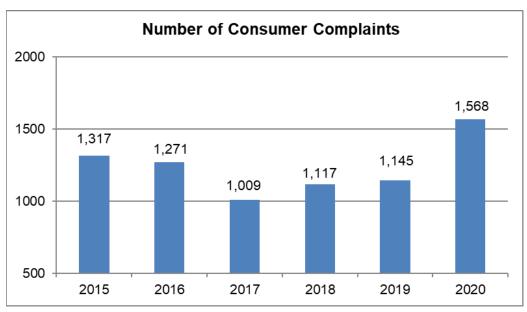

#### **Consumer Complaints**

If a consumer has a problem with a vehicle purchased or leased from a Wisconsin dealer, DMV staff may be able to help.

Source: BVS\DA\Field Investigation Unit Work Statistics

(Note: The methodology used for gathering this data has been corrected and 2019 totals were updated)