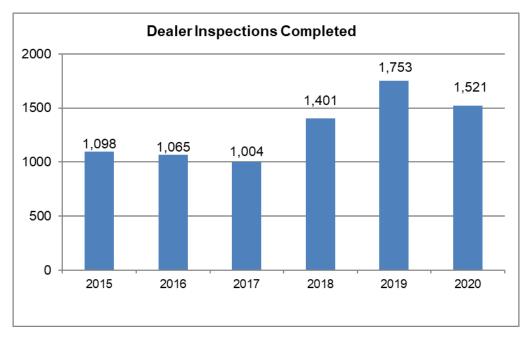

#### **Dealer Inspections Completed**

DMV staff perform on-site dealership inspections to provide education; evaluate compliance with trade practices, record-keeping and business facility laws; and to resolve consumer complaints.

Source: BVS\DA\Field Investigation Unit Work Statistics