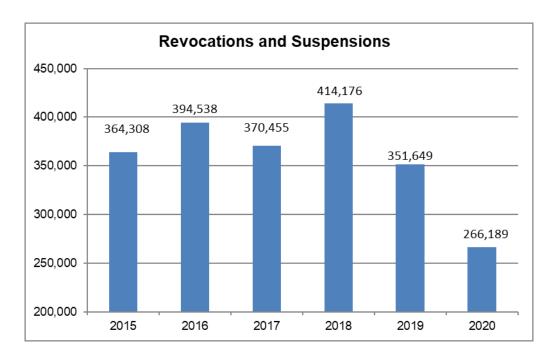

ons) or a combination of 12 minor and major convictions in a five-year period, are identified as habitual traffic offenders. Major offenses include:

- Operating while under the influence
- Eluding an officer
- Reckless driving

Bureau of Driver Services DMV Communication Center (608) 266-2261

Email: Wisconsin DMV email service



Source: Bureau of Driver Services, Report #P7011924-2

#### **Revocations and Suspensions**

Revocations and suspensions are the two most common actions taken to withdraw a driver's operating privilege. Suspension is the more lenient action and means the privilege is put on hold for a given time. Revocation means complete termination of the driving privilege.

Bureau of Driver Services DMV Communication Center (608) 266-2261

Email: Wisconsin DMV email service



Source: Bureau of Driver Services, Citations and Withdrawals Section

## Revocations or Suspensions by Reason of Conviction

# Revocations or Suspensions by Reason of Conviction From January to December 2020

|      |     |                                                                          | Quantity |            |
|------|-----|--------------------------------------------------------------------------|----------|------------|
| Rank |     | Charge                                                                   | YTD      | % of Total |
| 1    | FPF | Failure to pay forfeiture                                                | 127,430  | 47.87%     |
| 2    | DR  | Driver record                                                            | 41,372   | 15.54%     |
| 3    | OWI | Oper