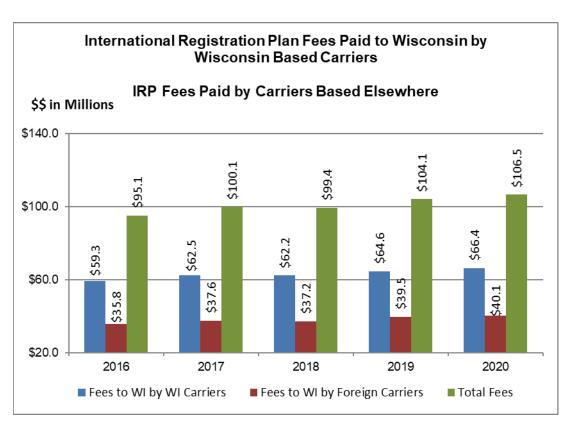

D - Drug Conviction, 17 years old or older on date of conviction

DR - Driver Record, Accumulation of Points

IC - Implied Consent

OWI - Operating under the influence of Intoxicant or Controlled Substance

UAL - Underage Alcohol