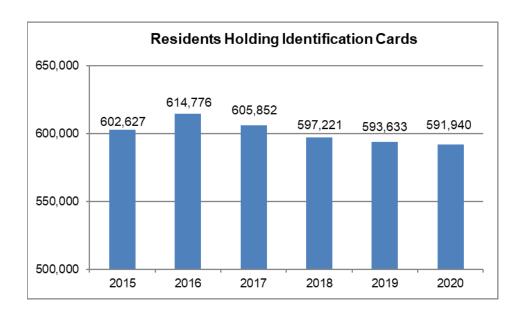

#### (2) Withdrawn

Number of Revoked/Suspended/Canceled/Surrendered/Disqualified by County Excludes Expired Licenses

#### (3) Expired

Number of Expired Licenses That Are Less Than One Year Expired, by County

Source: Bureau of Drivers Services, Report YRENDDL