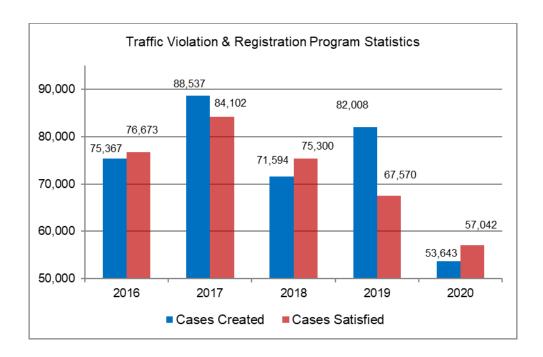

| Birth |     |        | Valid (1) |        | W    | ithdrawn | (2)   | (Valid | and Withdr | awn)   |
|-------|-----|--------|-----------|--------|------|----------|-------|--------|------------|--------|
| Year  | Age | Male   | Female    | Total  | Male | Female   | Total | Male   | Female     | Total  |
| 1964  | 56  | 38,407 | 38,979    | 77,386 | 595  | 274      | 869   | 39,002 | 39,253     | 78,255 |
| 1963  | 57  | 38,809 | 39,271    | 78,080 | 547  | 243      | 790   | 39,356 | 39,514     | 78,870 |
| 1962  | 58  | 39,537 | 40,307    | 79,844 | 560  | 252      | 812   | 40,097 | 40,559     | 80,656 |
| 1961  | 59  | 40,142 | 40,897    | 81,039 | 535  | 230      | 765   | 40,677 | 41,127     | 81,804 |
| 1960  | 60  | 39,675 | 41,065    | 80,740 | 523  | 202      | 725   | 40,198 | 41,267     | 81,465 |
| 1959  | 61  | 39,275 | 40,135    | 79,410 | 448  | 207      | 655   | 39,723 | 40,342     | 80,065 |
| 1958  | 62  | 38,446 | 38,854    | 77,300 | 427  | 153      | 580   | 38,873 | 39,007     | 77,880 |
| 1957  | 63  | 37,929 | 38,878    | 76,807 | 385  | 138      | 523   | 38,314 | 39,016     | 77,330 |
| 1956  | 64  | 37,070 | 36,988    | 74,058 | 342  | 135      | 477   | 37,412 | 37,123     | 74,535 |
| 1955  | 65  | 35,524 | 35,962    | 71,486 | 278  | 141      | 419   | 35,802 | 36,103     | 71,905 |
| 1954  | 66  | 34,953 | 35,747    | 70,700 | 275  | 129      | 404   | 35,228 | 35,876     | 71,104 |
| 1953  | 67  | 32,776 | 33,406    | 66,182 | 242  | 98       | 340   | 33,018 | 33,504     | 66,522 |
| 1952  | 68  | 32,064 | 32,878    | 64,942 | 247  | 112      | 359   | 32,311 | 32,990     | 65,301 |
| 1951  | 69  | 30,882 | 31,260    | 62,142 | 193  | 114      | 307   | 31,075 | 31,374     | 62,449 |
| 1950  | 70  | 28,275 | 29,056    | 57,331 | 190  | 103      | 293   | 28,465 | 29,159     | 57,624 |
| 1949  | 71  | 27,084 | 28,245    | 55,329 | 181  | 125      | 306   | 27,265 | 28,370     | 55,635 |
| 1948  | 72  | 25,837 | 26,970    | 52,807 | 187  | 130      | 317   | 26,024 | 27,100     | 53,124 |
| 1947  | 73  | 25,616 | 26,674    | 52,290 | 174  | 115      | 289   | 25,790 | 26,789     | 52,579 |
| 1946  | 74  | 21,746 | 23,161    | 44,907 | 161  | 139      | 300   | 21,907 | 23,300     | 45,207 |
| 1945  | 75  | 17,481 | 18,553    | 36,034 | 163  | 110      | 273   | 17,644 | 18,663     | 36,307 |
| 1944  | 76  | 16,814 | 18,228    | 35,042 | 153  | 131      | 284   | 16,967 | 18,359     | 35,326 |
| 1943  | 77  | 16,783 | 18,359    | 35,142 | 159  | 143      | 302   | 16,942 | 18,502     | 35,444 |
| 1942  | 78  | 15,617 | 17,613    | 33,230 | 142  | 166      | 308   | 15,759 | 17,779     | 33,538 |
| 1941  | 79  | 13,066 | 14,775    | 27,841 | 156  | 135      | 291   | 13,222 | 14,910     | 28,132 |
| 1940  | 80  | 11,657 | 13,449    | 25,106 | 146  | 162      | 308   | 11,803 | 13,611     | 25,414 |
| 1939  | 81  | 10,422 | 11,966    | 22,388 | 156  | 151      | 307   | 10,578 | 12,117     | 22,695 |
| 1938  | 82  | 9,969  | 11,481    | 21,450 | 179  | 186      | 365   | 10,148 | 11,667     | 21,815 |
| 1937  | 83  | 8,646  | 10,356    | 19,002 | 129  | 180      | 309   | 8,775  | 10,536     | 19,311 |
| 1936  | 84  | 7,902  | 9,146     | 17,048 | 179  | 193      | 372   | 8,081  | 9,339      | 17,420 |
| 1935  | 85  | 6,781  | 8,044     | 14,825 | 169  | 179      | 348   | 6,950  | 8,223      | 15,173 |
| 1934  | 86  | 5,970  | 7,074     | 13,044 | 130  | 173      | 303   | 6,100  | 7,247      | 13,347 |
| 1933  | 87  | 4,842  | 5,944     | 10,786 | 136  | 171      | 307   | 4,978  | 6,115      | 11,093 |
| 1932  | 88  | 4,252  | 5,442     | 9,694  | 145  | 194      | 339   | 4,397  | 5,636      | 10,033 |
| 1931  | 89  | 3,535  | 4,314     | 7,849  | 136  | 130      | 266   | 3,671  | 4,444      | 8,115  |
| 1930  | 90  | 3,106  | 3,911     | 7,017  | 138  | 141      | 279   | 3,244  | 4,052      | 7,296  |
| 1929  | 91  | 2,467  | 3,492     | 5,959  | 133  | 177      | 310   | 2,600  | 3,669      | 6,269  |
| 1928  | 92  | 2,088  | 3,036     | 5,124  | 152  | 193      | 345   | 2,240  | 3,229      | 5,469  |
| 1927  | 93  | 1,559  | 2,281     | 3,840  | 125  | 147      | 272   | 1,684  | 2,428      | 4,112  |
| 1926  | 94  | 1,138  | 1,629     | 2,767  | 76   | 111      | 187   | 1,214  | 1,740      | 2,954  |
| 1925  | 95  | 722    | 1,137     | 1,859  | 65   | 81       | 146   | 787    | 1,218      | 2,005  |
| 1924  | 96  | 478    | 791       | 1,269  | 43   | 57       | 100   | 521    | 848        | 1,369  |
| 1923  | 97  | 315    | 500       | 815    | 33   | 39       | 72    | 348    | 539        | 887    |