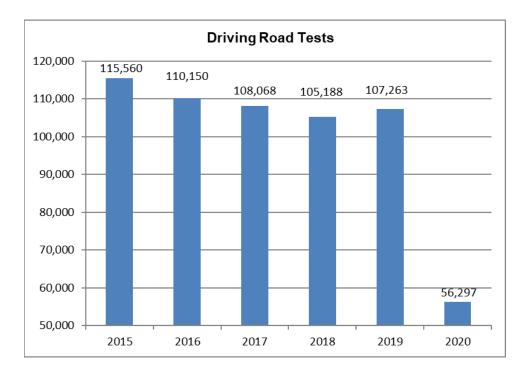

#### Motorcycle License

A motorcycle is a motor vehicle designed and built to have no more than three wheels. It must have its own power source capable of speeds more than 30 mph with a 150-pound rider, under ideal road conditions.