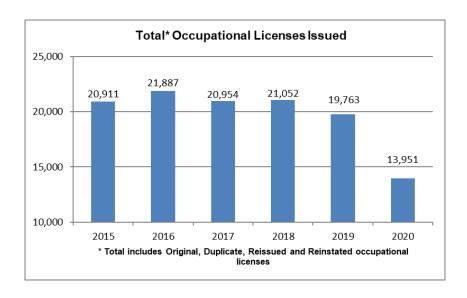

# Contents

| Accidents                                                              | 1  |
|------------------------------------------------------------------------|----|
| 2018 Safety Responsibility Program Results *                           | 2  |
| Dealers                                                                | 3  |
| Buyer Identification Card                                              | 3  |
| Buyer Licenses Issued                                                  | 3  |
| Consumer Complaints                                                    | 4  |
| Dealer Inspections Completed                                           | 4  |
| Dealer Licenses Issued                                                 | 5  |
| Salesperson Licenses Issued                                            | 6  |
| Drivers                                                                | 7  |
| Abstracts                                                              | 7  |
| Citations and Convictions                                              | 8  |
| Traffic Convictions Entered                                            | 9  |
| Driver License                                                         | 13 |
| Commercial Driver License (CDL)                                        | 14 |
| Class A, B, & C Drivers Licensed by County                             | 15 |
| Commercial Driver License Statistics Endorsements                      | 17 |
| S (School Bus) & P (Passenger Vehicle)                                 | 17 |
| Commercial Driver License Statistics Endorsements                      | 19 |
| H (Hazardous Materials), N (Tank Vehicle) & T (Double/Triple Trailers) | 19 |
| Instruction Permit Statistics                                          | 22 |
| Commercial Driving School                                              | 25 |
| Motorcycle License                                                     | 25 |
| Motorcycle License Class M Statistics                                  | 26 |
| Occupational License                                                   | 29 |
| School Bus (S) endorsement                                             | 30 |
| Driver License/ID Cards Issued                                         | 31 |
| Drivers Licensed by County                                             | 34 |
| Drivers Licensed – Probationary                                        | 36 |
| Drivers Licensed – Probationary and Regular                            | 38 |
| Total Licensed Drivers by Year                                         | 41 |
| Employer Notification Program                                          | 42 |