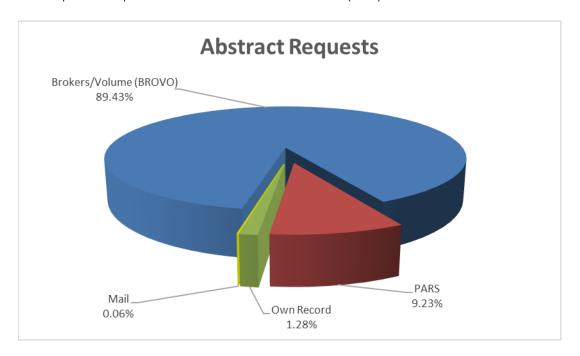

#### **Abstracts**

Driver record abstracts are computer-generated copies of DMV's driver records. Most driver record entries are retained for the preceding five years; however, certain convictions can result in a driver record being retained indefinitely.

Driver records can be requested in any of several different ways:

- Public Abstract Request System (PARS)
- Purchase Your Own Record Online or by Mail
- Brokers/Volume (BROVO) account holders are authorized under contract to receive driver record
  information and provide it to eligible recipients, as required for their specific business needs and according
  to DPPA guidelines. BROVO account holders are required to maintain a con-tract, updated DPPA form and
  comply with background check requirements at specific intervals. The BROVO service is provided by
  WisDOT in partnership with Wisconsin Interactive Network (WIN).