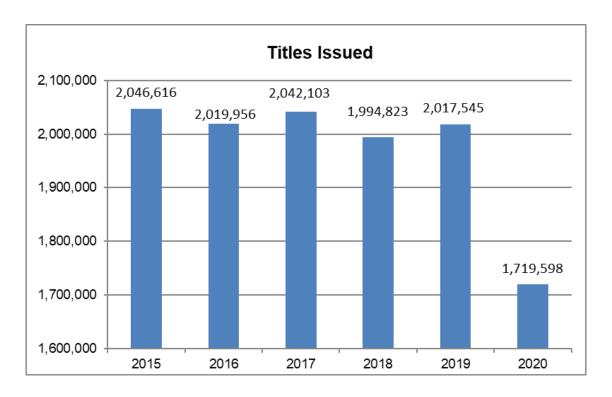

procedure that allows registrants to operate on Wisconsin highways without displaying evidence of registration. The program meets a registrant's immediate need to place an unregistered or newly acquired vehicle into service in an emergency.

Bureau of Vehicle Services Title and Registration Processing Section Vehicle Registration and Titling Unit (608) 267-5103



Represents the number of vehicles with Telephone authorization calls; a vehicle may receive several Telephone authorizations in a year.

Source: Business Objects Report - TA Authorization Processor Activity (RPT49\_TA)

### Vehicles

#### Certificate of Title

A Certificate of Title is evidence of vehicle ownership.

DMV Communications Center (608) 264-7447

Wisconsin Dept of Transportation P.O. Box 7949 Madison, WI 53707-7949



Source: BVS Title Statistics by Month (From T&R Report)

### Disabled Parking Identification Card

DMV issues Disabled Parking Identification Permits (DIS IDs) to any person certified by an authorized health care specialist as having a disability.

Bureau of Vehicle Services Special Plates Unit (608) 264-7169

Email: <a href="mailto:special-plates.dmv@dot.wi.gov">special-plates.dmv@dot.wi.gov</a>

Note: DIS ID permits are available for individuals at all DMV Service Centers. A comprehensive list of those issuing DIS ID permits may be obtained online at <a href="https://wisconsindot.gov/Pages/dmv/vehicles/dsbld-prkg/discards.aspx">https://wisconsindot.gov/Pages/dmv/vehicles/dsbld-prkg/discards.aspx</a> or by calling (608) 264-7169.



Source: Analysis of disabled ID permits issued (Busine