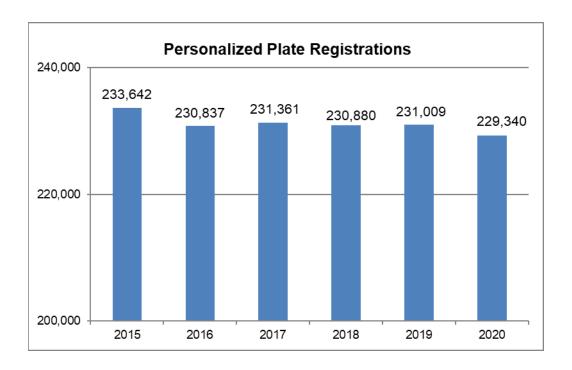

#### (2) Withdrawn

Number of Revoked/Suspended/Canceled/Surrendered/Disqualified by Age and Sex Excludes Expired Licenses

Source: Bureau of Drivers Services, Report YRNDPROB