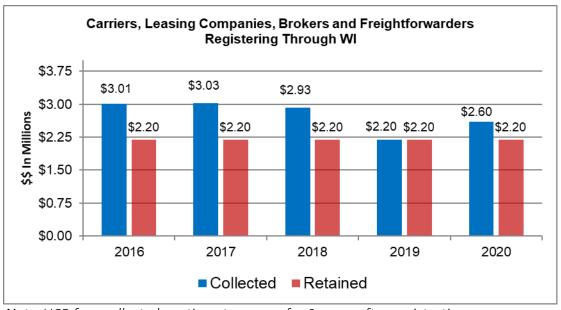

| ID/Licenses Issued in 2020                      |        |        |        |       |        |        |        |        |        |        |        |        |              |
|-------------------------------------------------|--------|--------|--------|-------|--------|--------|--------|--------|--------|--------|--------|--------|--------------|
| Туре                                            | Jan    | Feb    | Mar    | Apr   | May    | Jun    | Jul    | Aug    | Sep    | Oct    | Nov    | Dec    | Year to Date |
| Regular (Class ABCDM)                           |        |        |        |       |        |        |        |        |        |        |        |        |              |
| Original                                        | 10,906 | 7,559  | 7,971  | 3,142 | 8,417  | 12,925 | 12,917 | 12,909 | 11,085 | 11,138 | 7,629  | 8,446  | 115,044      |
| Renewal                                         | 44,960 | 41,173 | 35,263 | 3,737 | 35,322 | 57,690 | 53,878 | 44,859 | 45,293 | 44,145 | 34,364 | 34,083 | 474,767      |
| Duplicate                                       | 32,185 | 30,886 | 24,383 | 7,826 | 11,512 | 19,291 | 22,085 | 24,614 | 29,054 | 29,011 | 17,998 | 16,359 | 265,204      |
| Change of Authority                             | 921    | 840    | 926    | 546   | 723    | 1,776  | 1,854  | 1,837  | 1,518  | 1,266  | 733    | 745    | 13,685       |
| Occupational (Class DM)                         |        |        |        |       |        |        |        |        |        |        |        |        |              |
| Original                                        | 1,125  | 898    | 965    | 399   | 614    | 646    | 667    | 760    | 790    | 839    | 756    | 776    | 9,235        |
| Duplicate                                       | 23     | 26     | 22     | 2     | 7      | 25     | 12     | 14     | 21     | 21     | 12     | 16     | 201          |
| Moped Instruction Permit (Class D)              |        |        |        |       |        |        |        |        |        |        |        |        |              |
| Original                                        | 0      | 0      | 0      | 0     | 0      | 0      | 0      | 0      | 0      | 0      | 0      | 0      | 0            |
| Renewal                                         | 2      | 0      | 0      | 1     | 0      | 1      | 1      | 0      | 0      | 0      | 0      | 0      | 5            |
| Juvenile Instruction Permit (Class D)           |        |        |        |       |        |        |        |        |        |        |        |        |              |
| Original                                        | 0      | 0      | 0      | 0     | 0      | 0      | 0      | 0      | 0      | 0      | 0      | 0      | 0            |
| Renewal                                         | 0      | 0      | 0      | 0     | 0      | 0      | 0      | 0      | 0      | 0      | 0      | 0      | 0            |
| Duplicate                                       | 0      | 0      | 0      | 0     | 0      | 0      | 0      | 0      | 0      | 0      | 0      | 0      | 0            |
| Juvenile Probationary (Class D)                 |        |        |        |       |        |        |        |        |        |        |        |        |              |
| Original                                        | 0      | 0      | 0      | 0     | 0      | 0      | 0      | 0      | 0      | 0      | 0      | 0      | 0            |
| Duplicate                                       | 0      | 0      | 0      | 0     | 0      | 0      | 0      | 0      | 0      | 0      | 0      | 0      | 0            |
| Special Restricted Instruction Permit (Class D) |        |        |        |       |        |        |        |        |        |        |        |        |              |
| Original                                        | 0      | 0      | 0      | 0     | 0      | 0      | 0      | 0      | 0      | 0      | 0      | 0      | 0            |
| Renewal                                         | 0      | 0      | 0      | 0     | 0      | 0      | 0      | 0      | 0      | 0      | 0      | 0      | 0            |
|                                                 |        |        |        |       |        |        |        |        |        |        |        |        |              |