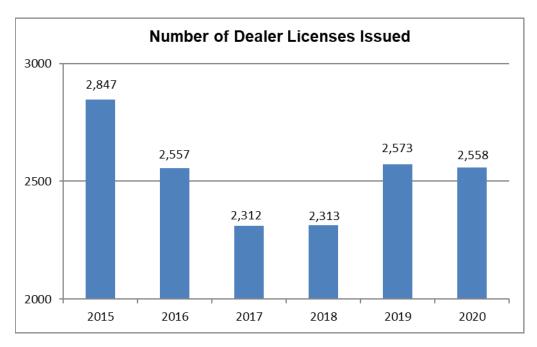

#### Dealer Licenses Issued

A retail dealer license is required to sell or lease vehicles to the general public.

Source: BVS\DA\Business and Customer Services Unit Work Statistics