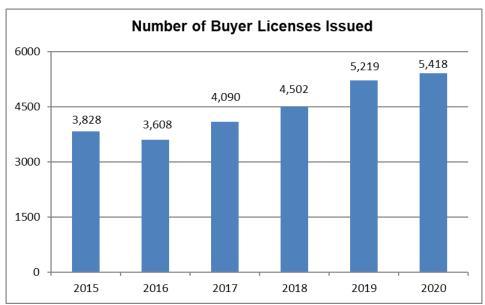

#### **Buyer Licenses Issued**

A buyer's license allows the holder to bid on and purchase vehicles at wholesale motor vehicle auctions or dealerships.

Source: Bureau of Vehicle Services\Dealer and Agent\Business and Customer Services Unit Work Statistics

Buyer's License Implemented in 2004