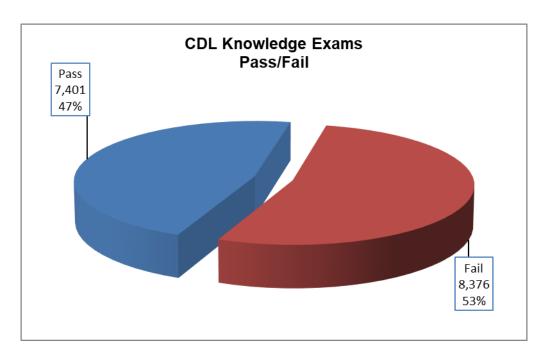

#### Commercial Driver License (CDL)

A commercial driver license (CDL) is required for anyone operating a vehicle that:

- Weighs over 26,000 pounds. To determine the weight of the vehicle, use the highest of the following weights:
  - manufacturer's gross vehicle weight rating (GVWR)
  - o manufacturer's gross combination weight rating (GCWR)
  - actual weight
  - registered weight
- Carries hazardous materials that require placarding under federal law. (Placarding requirements are found in <u>Title 49</u>, <u>Code of Federal Motor Carrier Safety Regulations</u>, part 397.)
- Is designed or used to carry 16 or more persons including the driver.