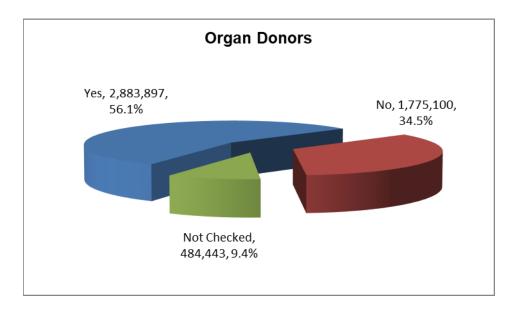

|   | Medical Evaluation for Drivers                         | 43 |
|---|--------------------------------------------------------|----|
|   | Organ Donor                                            | 44 |
|   | Photo Identification Card (ID)                         | 45 |
|   | 2019 Counts for Photo Identification Card (ID) Holders | 46 |
|   | Valid ID Cards by County                               | 49 |
|   | Points                                                 | 51 |
|   | Administrative Suspension: Alcohol Concentration       | 52 |
|   | Alcohol/Drug Review                                    | 53 |
|   | Disqualification                                       | 54 |
|   | Habitual Traffic Offender                              | 55 |
|   | Revocation and Suspension                              | 56 |
|   | Revocations or Suspensions by Reason of Conviction     | 57 |
|   | Revocation Suspension Reinstatement                    | 60 |
|   | Traffic Safety Programs                                | 62 |
|   | Driving Skills Test                                    | 63 |
|   | Driver License Knowledge Exam                          | 64 |
|   | Third Party Testing                                    | 66 |
|   | Administrative Rules in Calendar 2019                  | 67 |
|   | New Laws in Calendar Year 2019                         | 68 |
|   | Transportation Fund Revenue                            | 69 |
| ٧ | Notor Carriers                                         | 70 |
|   | Heavy Vehicle Use Tax (HVUT)                           | 70 |
|   | International Registration Plan (IRP)                  | 71 |
|   | Motor Carrier Audit                                    | 73 |
|   | Motor Carrier Fuel Tax                                 | 74 |
|   | Motor Carrier Insurance                                | 75 |
|   | Motor Carrier Unified Carrier Registration             | 76 |
|   | Telephone Authorization                                | 77 |
| / | ehicles                                                | 78 |
|   | Certificate of Title                                   | 78 |
|   | Disabled Parking Identification Card                   | 79 |
|   | Electronic Title and Registration                      | 80 |
|   | Heavy Vehicle Registration & Titling                   | 81 |
|   | Involuntary Transfer                                   | 81 |
|   |                                                        |    |