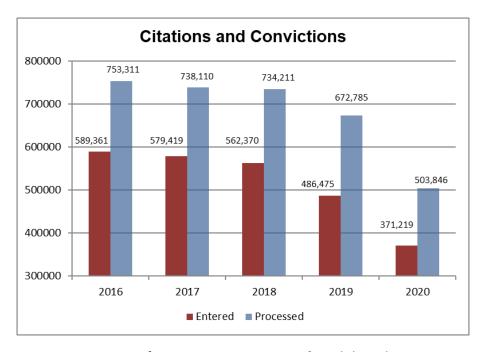

#### Citations and Convictions

Citations: Enforcement officers issue traffic citations (tickets) to drivers for violations of traffic laws. Most citations are written on the Wisconsin Uniform Traffic Citation (UTC) form. Each citation must be resolved by a court action.

Convictions: Convictions result from a guilty plea or court finding of guilty when a person is cited for a traffic violation. When a court finds a driver guilty of a charge, the person usually pays a fine or forfeiture and is assessed demerit points on point assessable offenses.

The courts forward all citations to the DMV. The DMV is required to record convictions to establish a person's driving history. The DMV maintains this history of Wisconsin drivers to determine when license withdrawal is necessary. Some single convictions require that DMV withdraw a license. Other times a driver's accumulation of demerit points triggers an action.

Bureau of Driver Services DMV Communication Center (608) 266-2261

Email: Wisconsin DMV email service

Source: Bureau of Driver Services, Citations & Withdrawals Section

'Entered' means convictions were posted to the Driver Record.

'Processed' includes convictions posted to the Driver Record and those that do not post to the Driver Record. For example, tickets that are written to out-of-state drivers and to companies, or tickets that are dismissed or the driver was found not guilty, etc., still need to be sorted, stored electronically and processed because of UTC accountability issues.