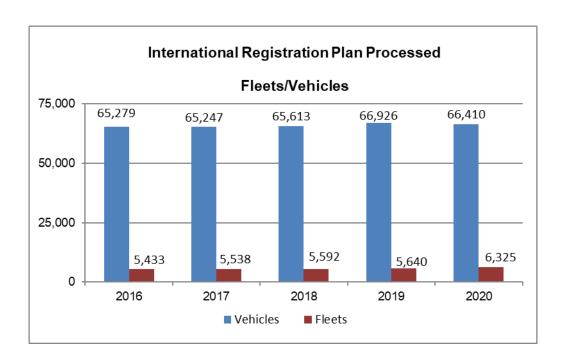

D - Drug Conviction, 17 years old or older on date of conviction

DR - Driver Record, Accumulation of Points

IC - Implied Consent

OWI - Operating under the influence of Intoxicant or Controlled Substance

UAL - Underage Alcohol