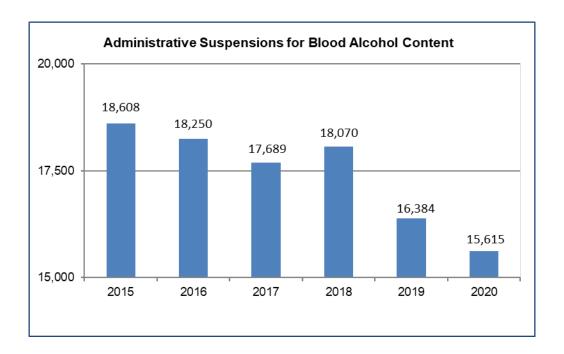

# Commercial Driver License Statistics --- Endorsements H (Hazardous Materials), N (Tank Vehicle) & T (Double/Triple Trailers)

| Birth |     | НЕ   | indorseme | nts   |      | Endorseme |       |      | Endorsemei | nts   |
|-------|-----|------|-----------|-------|------|-----------|-------|------|------------|-------|
| Year  | Age | Male | Female    | Total | Male | Female    | Total | Male | Female     | Total |
| 2002  | 18  | 0    | 0         | 0     | 72   | 0         | 72    | 7    | 0          | 7     |
| 2001  | 19  | 4    | 0         | 4     | 161  | 2         | 163   | 35   | 0          | 35    |
| 2000  | 20  | 14   | 0         | 14    | 250  | 12        | 262   | 43   | 2          | 45    |
| 1999  | 21  | 27   | 2         | 29    | 354  | 9         | 363   | 65   | 3          | 68    |
| 1998  | 22  | 49   | 1         | 50    | 429  | 11        | 440   | 77   | 1          | 78    |
| 1997  | 23  | 70   | 4         | 74    | 483  | 15        | 498   | 90   | 5          | 95    |
| 1996  | 24  | 87   | 4         | 91    | 620  | 21        | 641   | 114  | 8          | 122   |
| 1995  | 25  | 116  | 3         | 119   | 617  | 18        | 635   | 147  | 5          | 152   |
| 1994  | 26  | 151  | 3         | 154   | 780  | 31        | 811   | 161  | 6          | 167   |
| 1993  | 27  | 150  | 4         | 154   | 849  | 27        | 876   | 205  | 10         | 215   |
| 1992  | 28  | 187  | 2         | 189   | 911  | 28        | 939   | 236  | 8          | 244   |
| 1991  | 29  | 216  | 8         | 224   | 995  | 28        | 1,023 | 258  | 9          | 267   |
| 1990  | 30  | 206  | 14        | 220   | 973  | 45        | 1,018 | 254  | 9          | 263   |
| 1989  | 31  | 232  | 10        | 242   | 1056 | 27        | 1,083 | 304  | 12         | 316   |
| 1988  | 32  | 221  | 9         | 230   | 1117 | 32        | 1,149 | 346  | 13         | 359   |
| 1987  | 33  | 213  | 2         | 215   | 1157 | 30        | 1,187 | 294  | 12         | 306   |
| 1986  | 34  | 243  | 6         | 249   | 1247 | 30        | 1,277 | 347  | 14         | 361   |
| 1985  | 35  | 253  | 9         | 262   | 1352 | 25        | 1,377 | 398  | 6          | 404   |
| 1984  | 36  | 242  | 7         | 249   | 1446 | 33        | 1,479 | 420  | 9          | 429   |
| 1983  | 37  | 279  | 5         | 284   | 1411 | 38        | 1,449 | 400  | 11         | 411   |
| 1982  | 38  | 263  | 5         | 268   | 1427 | 32        | 1,459 | 419  | 10         | 429   |
| 1981  | 39  | 289  | 6         | 295   | 1550 | 46        | 1,596 | 441  | 15         | 456   |
| 1980  | 40  | 294  | 8         | 302   | 1597 | 40        | 1,637 | 535  | 17         | 552   |
| 1979  | 41  | 317  | 15        | 332   | 1678 | 52        | 1,730 | 507  | 24         | 531   |
| 1978  | 42  | 320  | 10        | 330   | 1649 | 62        | 1,711 | 514  | 20         | 534   |
| 1977  | 43  | 349  | 12        | 361   | 1687 | 53        | 1,740 | 556  | 20         | 576   |
| 1976  | 44  | 326  | 14        | 340   | 1645 | 55        | 1,700 | 590  | 22         | 612   |
| 1975  | 45  | 345  | 17        | 362   | 1734 | 63        | 1,797 | 623  | 27         | 650   |
| 1974  | 46  | 351  | 16        | 367   | 1850 | 57        | 1,907 | 683  | 24         | 707   |
| 1973  | 47  | 347  | 12        | 359   | 1808 | 60        | 1,868 | 629  | 30         | 659   |
| 1972  | 48  | 385  | 7         | 392   | 2068 | 54        | 2,122 | 760  | 31         | 791   |
| 1971  | 49  | 473  | 15        | 488   | 2241 | 77        | 2,318 | 837  | 38         | 875   |