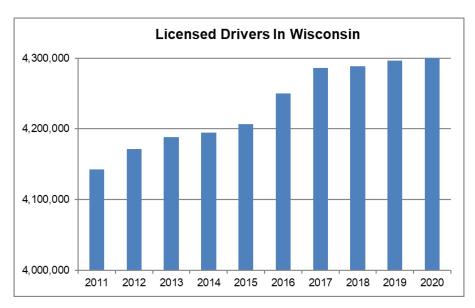

# Contents

| Accidents                                                              | 1  |
|------------------------------------------------------------------------|----|
| 2018 Safety Responsibility Program Results *                           | 2  |
| Dealers                                                                | 3  |
| Buyer Identification Card                                              | 3  |
| Buyer Licenses Issued                                                  | 3  |
| Consumer Complaints                                                    | 4  |
| Dealer Inspections Completed                                           | 4  |
| Dealer Licenses Issued                                                 | 5  |
| Salesperson Licenses Issued                                            | 6  |
| Drivers                                                                | 7  |
| Abstracts                                                              | 7  |
| Citations and Convictions                                              | 8  |
| Traffic Convictions Entered                                            | 9  |
| Driver License                                                         | 13 |
| Commercial Driver License (CDL)                                        | 14 |
| Class A, B, & C Drivers Licensed by County                             | 15 |
| Commercial Driver License Statistics Endorsements                      | 17 |
| S (School Bus) & P (Passenger Vehicle)                                 | 17 |
| Commercial Driver License Statistics Endorsements                      | 19 |
| H (Hazardous Materials), N (Tank Vehicle) & T (Double/Triple Trailers) | 19 |
| Instruction Permit Statistics                                          | 22 |
| Commercial Driving School                                              | 25 |
| Motorcycle License                                                     | 25 |
| Motorcycle License Class M Statistics                                  | 26 |
| Occupational License                                                   | 29 |
| School Bus (S) endorsement                                             | 30 |
| Driver License/ID Cards Issued                                         | 31 |
| Drivers Licensed by County                                             | 34 |
| Drivers Licensed – Probationary                                        | 36 |
| Drivers Licensed – Probationary and Regular                            | 38 |
| Total Licensed Drivers by Year                                         | 41 |
| Employer Notification Program                                          | 42 |