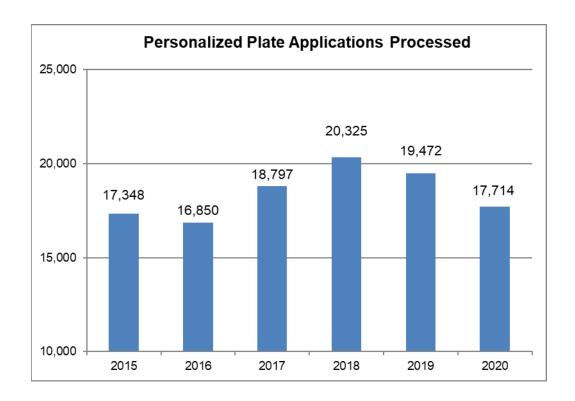

#### (2) Withdrawn

Number of Revoked/Suspended/Canceled/Surrendered/Disqualified by Age and Sex Excludes Expired Licenses

Source: Bureau of Drivers Services, Report YRNDPROB