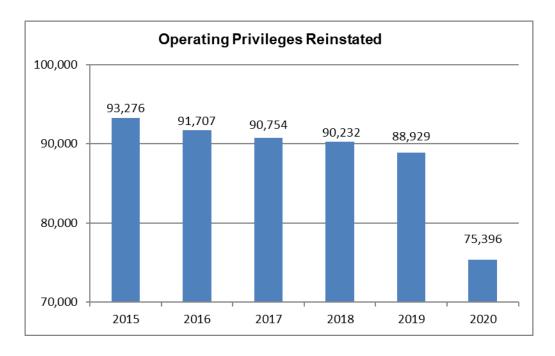

or a person revoked for a first offense of OWI and non-compliance with alcohol assessment or driver safety plan, a person whose driving privilege is revoked must file proof of financial responsibility with the division continuously for three years following the end of the withdrawal period.

Proof of financial responsibility is usually a certificate (SR-22) issued by an insurance company licensed to do business in Wisconsin. The SR-22 must certify that the person has liability insurance in the amounts of at least \$25,000 and \$50,000, for personal injury or death and \$10,000 for property damage. A person can also post a bond or make a cash deposit for these amounts with DMV.

The SR26 is the Notice of Cancellation of the SR22



Source: Bureau of Driver Services, Weekly Workload Report



Source: Bureau of Driver Services, Weekly Workload Report



Source: Bureau of Driver Services, Weekly Workload Report

#### Traffic Safety Programs

The DMV, along with the Wisconsin Technical College System (WTCS), administers traffic safety courses to assist individuals in modifying their driving behavior. The courses include:

- Traffic Safety School (TSS) course which reviews basic safe driving concepts
- Group Dynamics course designed for drivers who have been convicted of operating while intoxicated (OWI), and are assessed to demonstrate irresponsible use
- Multiple Offender Program (MOP) course for drivers who have been convicted of OWI more than once and are assessed to demonstrate irresponsible use
- Basic Rider & Experienced Rider courses (see "Motorcycle License-Class M")

Bu