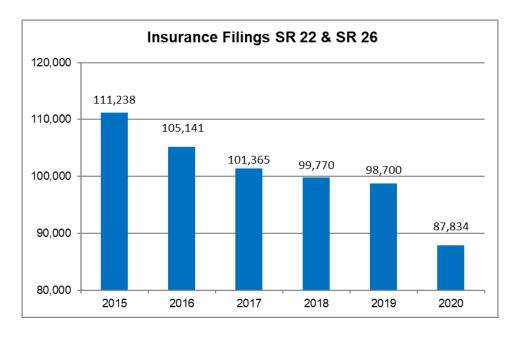

tion for reinstatement and take any required tests.

Except for a person revoked for a first offense of OWI and non-compliance with alcohol assessment or driver safety plan, a person whose driving privilege is revoked must file proof of financial responsibility with the division continuously for three years following the end of the withdrawal period.

Proof of financial responsibility is usually a certificate (SR-22) issued by an insurance company licensed to do business in Wisconsin. The SR-22 must certify that the person has liability insurance in the amounts of at least \$25,000 and \$50,000, for personal injury or death and \$10,000 for property damage. A person can also post a bond or make a cash deposit for these amounts with DMV.

The SR26 is the Notice of Cancellation of the SR22



Source: Bureau of Driver Services, Weekly Workload Report



Source: Bureau of Driver Services, Weekly Workload Report



Source: Bureau of Driver Services, Weekly Workload Report

#### Traffic Safety Programs

The DMV, along with the Wisconsin Technical College System (WTCS), administers traffic safety courses to assist individuals in modifying their driving behavior. The courses include:

- Traffic Safety School (TSS) course which reviews basic safe driving concepts
- Group Dynamics course designed for drivers who have been convicted of operating while intoxicated (OWI), and are assessed to demonstrate irresponsible use
- Multiple Offender Program (MOP) course for drivers who have been convicted of OWI more than once and are assessed to demonstrate irresponsible use
- Basic Rider & Exp