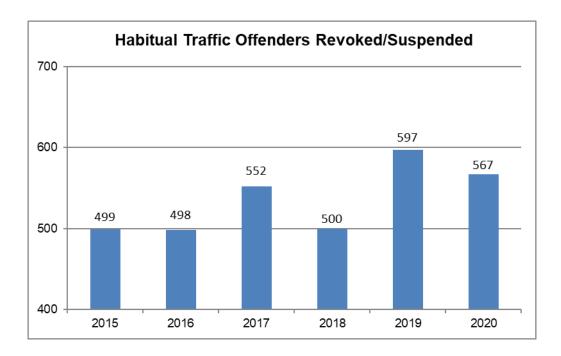

Source: Bureau of Drivers Services

Report: YRNDORS

| Instr | ructio     | n Peri | mit Sta | tistics  |       |        |         |        |      |          |       |
|-------|------------|--------|---------|----------|-------|--------|---------|--------|------|----------|-------|
|       |            |        |         | Commerci | al    |        | Regular |        |      | Motorcyc | le    |
| D:    | مالم       |        |         | CDLI     |       |        | REGI    |        |      | CYCI     |       |
|       | rth<br>ear | Age    | Male    | Female   | Total | Male   | Female  | Total  | Male | Female   | Total |
| -     | 2004       | 16     | 0       | 0        | 0     | 23,778 | 24,240  | 48,018 | 26   | 1        | 27    |
|       | 2003       | 17     | 0       | 0        | 0     | 4,292  | 3,911   | 8,203  | 96   | 10       | 106   |
|       | 2002       | 18     | 142     | 2        | 144   | 3,572  | 3,208   | 6,780  | 271  | 19       | 290   |
|       | 2001       | 19     | 195     | 12       | 207   | 2,874  | 2,694   | 5,568  | 461  | 36       | 497   |
|       | 2000       | 20     | 174     | 12       | 186   | 1,884  | 1,930   | 3,814  | 458  | 38       | 496   |
|       | 1999       | 21     | 198     | 12       | 210   | 1,462  | 1,630   | 3,092  | 460  | 38       | 498   |
|       | 1998       | 22     | 176     | 21       | 197   | 1,236  | 1,374   | 2,610  | 397  | 44       | 441   |
|       | 1997       | 23     | 179     | 9        | 188   | 1,028  | 1,204   | 2,232  | 379  | 37       | 416   |
|       | 1996       | 24     | 166     | 8        | 174   | 870    | 1,075   | 1,945  | 356  | 47       | 403   |
|       | 1995       | 25     | 164     | 8        | 172   | 769    | 952     | 1,721  | 337  | 34       | 371   |
|       | 1994       | 26     | 158     | 12       | 170   | 720    | 876     | 1,596  | 311  | 25       | 336   |
|       | 1993       | 27     | 169     | 22       | 191   | 652    | 844     | 1,496  | 294  | 43       | 337   |
|       | 1992       | 28     | 151     | 13       | 164   | 593    | 715     | 1,308  | 255  | 32       | 287   |
|       | 1991       | 29     | 139     | 20       | 159   | 564    | 693     | 1,257  | 270  | 25       | 295   |
|       | 1990       | 30     | 138     | 25       | 163   | 499    | 660     | 1,159  | 189  | 28       | 217   |
|       | 1989       | 31     | 139     | 19       | 158   | 417    | 587     | 1,004  | 228  | 31       | 259   |
|       | 1988       | 32     | 115     | 13       | 128   | 440    | 510     | 950    | 203  | 28       | 231   |
|       | 1987       | 33     | 125     | 19       | 144   | 320    | 423     | 743    | 170  | 29       | 199   |
|       | 1986       | 34     | 117     | 19       | 136   | 297    | 397     | 694    | 166  | 34       | 200   |
|       | 1985       | 35     | 119     | 12       | 131   | 294    | 357     | 651    | 167  | 35       | 202   |
|       | 1984       | 36     | 124     | 9        | 133   | 298    | 312     | 610    | 169  | 24       | 193   |
|       | 1983       | 37     | 113     | 17       | 130   | 255    | 302     | 557    | 144  | 29       | 173   |
|       | 1982       | 38     | 99      | 8        | 107   | 196    | 255     | 451    | 135  | 21       | 156   |
|       | 1981       | 39     | 83      | 10       | 93    | 197    | 271     | 468    | 144  | 9        | 153   |
|       | 1980       | 40     | 75      | 17       | 92    | 184    | 265     | 449    | 143  | 28       | 171   |
|       | 1979       | 41     | 95      | 17       | 112   | 187    | 214     | 401    | 142  | 22       | 164   |
|       | 1978       | 42     | 86      | 11       | 97    | 187    | 191     | 378    | 108  | 22       | 130   |
|       | 1977       | 43     | 79      | 15       | 94    | 143    | 156     | 299    | 98   | 24       | 122   |
|       | 1976       | 44     | 72      | 14       | 86    | 110    | 165     | 275    | 103  | 18       | 121   |
|       | 1975       | 45     | 60      | 10       | 70    | 123    | 157     | 280    | 123  | 26       | 149   |
|       | 1974       | 46     | 57      | 6        | 63    | 126    | 136     | 262    | 121  | 22       | 143   |
|       | 1973       | 47     | 62      | 11       | 73    | 105    | 126     | 231    | 107  | 25       | 132   |
|       | 1972       | 48     | 52      | 17       | 69    | 111    | 132     | 243    | 83   | 15       | 98    |
|       | 1971       | 49     | 75      | 15       | 90    | 97     | 141     | 238    | 92   | 31       | 123   |
|       | 1970       | 50     | 80      | 11       | 91    | 99     | 131     | 230    | 97   | 29       | 126   |
|       |            |        |         |          |       |        |         |        |      |          |       |