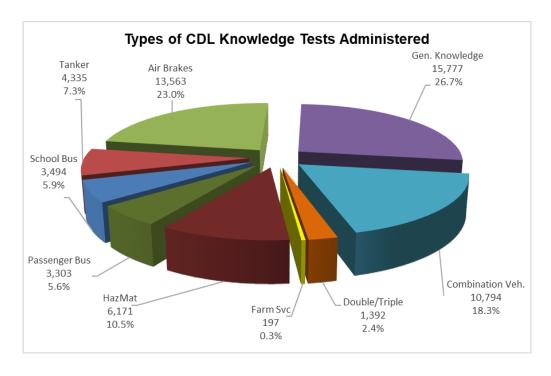

and for drivers who have had a valid license within the last eight years. DMV may require a driving road test whenever it has good cause to question a person's ability to operate a motor vehicle safely due to a physical or medical disability. DMV Customer Service Centers do not conduct any CDL road tests.

Bureau of Field Services
Technical and Training Services Section
(608) 266-8686
or any local DMV Service Center



Source: Bureau of Field Services, 3089 Annual Report

## Driver License Knowledge Exam

DMV uses knowledge exams to test applicants' ability to recognize highway signs and knowledge of traffic laws and safe-driving practices.



Source: Bureau of Field Services, 3089 Annual Report

#### Commercial Driver License Tests



Source: Bureau of Field Services, 3089 Annual Report



Source: Bureau of Field Services, 3089 Annual Report

## Third Party Testing

State law allows authorized persons other than employees of the department to administer CDL skills tests to applicants for a commercial driver's license (CDL).

Bureau of Driver Services CDL Third Party Audit Program dotdmvcdlunit@dot.wi.gov

## Administrative Rules in Calendar 2020

No Administrative Rule updates for 2020

Rob Combs (Driver related Rules) -- (608) 266-1449

Reed McGinn (Vehicle related Rules) -- (608) 266-7857

#### New Laws in Calendar Year 2020

Act 27 - relating to: driver education instruction on human trafficking.

Act 50 - relating to: registration and operation of vehicles defined as autocycles.

<u>Act 53</u> - relating to: evidence of ownership for purposes of obtaining certain motor