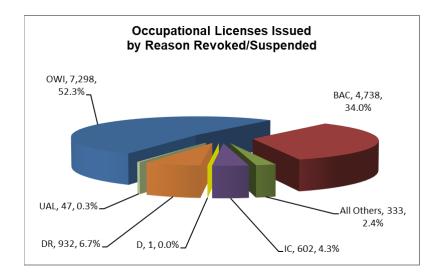

| 0       | 15      |
| 1919  | 101 | 0     | 0         | 0     | 6       | 0       | 6       |
| 1918  | 102 | 0     | 0         | 0     | 2       | 0       | 2       |
| 1915  | 105 | 0     | 0         | 0     | 1       | 0       | 1       |
| Total |     | 1,215 | 165       | 1,380 | 462,604 | 82,983  | 545,587 |

Footnote: Data shown reflects counts for the number Class M license holders and includes those drivers who were Revoked, Suspended, Canceled, Surrendered or Disqualified. Licenses which expired prior to 12/01/20 are not included.

Source: Bureau of Drivers Services

Report: YRMOTOR

#### Occupational License

An occupational license is a restricted license that allows a person to drive to and from work, school, church, and to meet the requirements of a driver safety plan.



BAC - Administrative Suspension, Blood Alcohol Content

D - Drug Conviction, 17 years old or older on date of conviction

DR - Driver Record, Accumulation of Points

IC - Implied Consent

OWI - Operating under the influence of Intoxicant or Controlled Substance

UAL - Underage Alcohol

Source: Bureau of Driver Services, TSO Report OCCUPTNL



Source: Bureau of Driver Services, TSO Report OCCUPTNL

#### School Bus (S) endorsement

A School Bus Endorsement (S) is required for anyone operating a school bus to transport:

- Pupils to/from public and private schools (and in some instances vocational, technical and adult education programs)
- Pupils to/from curricular or extra-curricular school activities
- Pupils to/from religious instruction when school is in session
- Children (under 21) wi