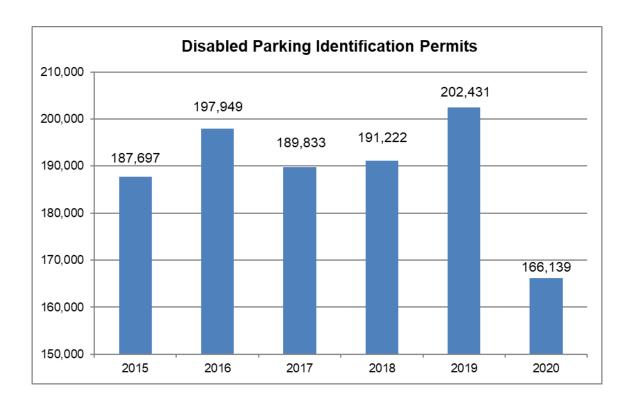

|   | Medical Evaluation for Drivers                         | 43 |
|---|--------------------------------------------------------|----|
|   | Organ Donor                                            | 44 |
|   | Photo Identification Card (ID)                         | 45 |
|   | 2019 Counts for Photo Identification Card (ID) Holders | 46 |
|   | Valid ID Cards by County                               | 49 |
|   | Points                                                 | 51 |
|   | Administrative Suspension: Alcohol Concentration       | 52 |
|   | Alcohol/Drug Review                                    | 53 |
|   | Disqualification                                       | 54 |
|   | Habitual Traffic Offender                              | 55 |
|   | Revocation and Suspension                              | 56 |
|   | Revocations or Suspensions by Reason of Conviction     | 57 |
|   | Revocation Suspension Reinstatement                    | 60 |
|   | Traffic Safety Programs                                | 62 |
|   | Driving Skills Test                                    | 63 |
|   | Driver License Knowledge Exam                          | 64 |
|   | Third Party Testing                                    | 66 |
|   | Administrative Rules in Calendar 2019                  | 67 |
|   | New Laws in Calendar Year 2019                         | 68 |
|   | Transportation Fund Revenue                            | 69 |
| ٧ | Notor Carriers                                         | 70 |
|   | Heavy Vehicle Use Tax (HVUT)                           | 70 |
|   | International Registration Plan (IRP)                  | 71 |
|   | Motor Carrier Audit                                    | 73 |
|   | Motor Carrier Fuel Tax                                 | 74 |
|   | Motor Carrier Insurance                                | 75 |
|   | Motor Carrier Unified Carrier Registration             | 76 |
|   | Telephone Authorization                                | 77 |
| / | ehicles                                                | 78 |
|   | Certificate of Title                                   | 78 |
|   | Disabled Parking Identification Card                   | 79 |
|   | Electronic Title and Registration                      | 80 |
|   | Heavy Vehicle Registration & Titling                   | 81 |
|   | Involuntary Transfer                                   | 81 |
|   |                                                        |    |