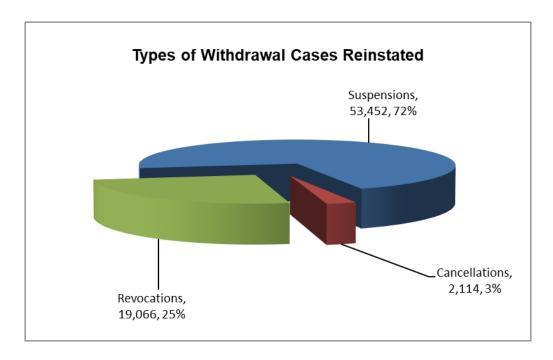

ance with alcohol assessment or driver safety plan, a person whose driving privilege is revoked must file proof of financial responsibility with the division continuously for three years following the end of the withdrawal period.

Proof of financial responsibility is usually a certificate (SR-22) issued by an insurance company licensed to do business in Wisconsin. The SR-22 must certify that the person has liability insurance in the amounts of at least \$25,000 and \$50,000, for personal injury or death and \$10,000 for property damage. A person can also post a bond or make a cash deposit for these amounts with DMV.

The SR26 is the Notice of Cancellation of the SR22



Source: Bureau of Driver Services, Weekly Workload Report



Source: Bureau of Driver Services, Weekly Workload Report



Source: Bureau of Driver Services, Weekly Workload Report

#### Traffic Safety Programs

The DMV, along with the Wisconsin Technical College System (WTCS), administers traffic safety courses to assist individuals in modifying their driving behavior. The courses include:

- Traffic Safety School (TSS) course which reviews basic safe driving concepts
- Group Dynamics course designed for drivers who have been convicted of operating while intoxicated (OWI), and are assessed to demonstrate irresponsible use
- Multiple Offender Program (MOP) course for drivers who have been convicted of OWI more than once and are assessed to demonstrate irresponsible use
- Basic Rider & Experienced Rider courses (see "Motorcycle License-Class M")

Bureau of Driver Services (608) 266-7386

#### **Driving Road T