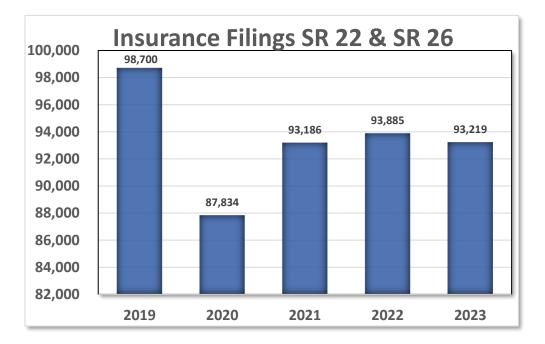

any required tests.

Except for a person revoked for a first offense of operating while intoxicated (OWI) and non-compliance with alcohol assessment or driver safety plan, a person whose driving privilege is revoked must file proof of financial responsibility with the division continuously for three years following the end of the withdrawal period.

Proof of financial responsibility is usually a certificate (SR-22) issued by an insurance company licensed to do business in Wisconsin. The SR-22 must certify that the person has liability insurance in the amounts of at least \$25,000 and \$50,000, for personal injury or death and \$10,000 for property damage. A person can also post a bond or make a cash deposit for these amounts with DMV. The SR-26 is the Notice of Cancellation of the SR-22.



Source: Bureau of Driver Services, Weekly Workload Report



Source: Bureau of Driver Services, Weekly Workload Report



Source: Bureau of Driver Services, Weekly Workload Report

### Traffic Safety Programs

The DMV, along with the Wisconsin Technical College System (WTCS), administers traffic safety courses to assist individuals in modifying their driving behavior. The courses include:

- Traffic Safety School (TSS) course which reviews basic safe driving concepts
- Group Dynamics course designed for drivers who have been convicted of operating while intoxicated (OWI) and are assessed to demonstrate irresponsible use
- Multiple Offender Program (MOP) course for drivers who have been convicted of OWI more than once and are assessed to demonstrate irresponsible use
- Basic Rider & Exper