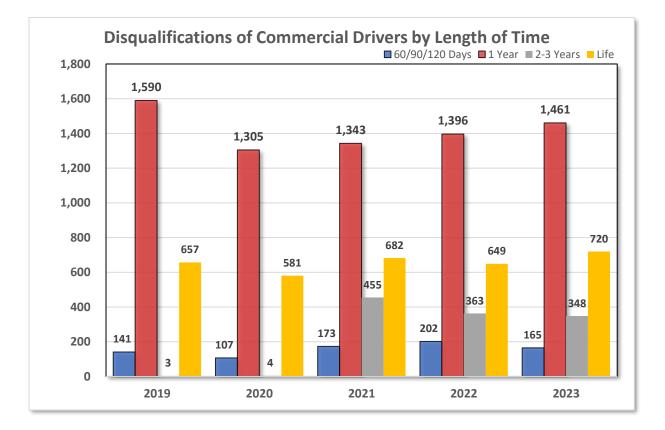

ent, the assessor develops a driver safety plan for the driver. There were 23,882 assessments and 17,422 completions in 2023.

Bureau of Driver Services Citations and Withdrawals Section Phone: (608) 261-8202 Email: <u>dotdmvadru@dot.wi.gov</u>

### Disqualification

Disqualification means the withdrawal of a person's privilege to operate a commercial motor vehicle because of certain offenses committed by the person. Effective September 30, 2005, disqualifications apply to Commercial Motor Vehicle privileges for offenses committed in a Commercial Motor Vehicle or a Non-Commercial Motor Vehicle when the violation is classified as a major or serious traffic violation.

Bureau of Driver Services DMV Communication Center Section Phone: (608) 264-7447 Email: <u>Wisconsin DMV email service</u>



Source: Bureau of Driver Services, Citations and Withdrawals Section - TSO Report: WDRLWEEK

### Habitual Traffic Offender

Persons who accumulate four major traffic convictions (including those from other jurisdictions) or a combination of 12 minor and major convictions in a five-year period are identified as habitual traffic offenders. Major offenses include:

- Operating while under the influence
- Eluding an officer
- Reckless driving

Bureau of Driver Services DMV Communication Center Phone: (608) 264-7447 Email: <u>Wisconsin DMV email service</u>



Source: Bureau of Driver Services, Report #P7011924-2

### Revocations and Suspensions

Revocations and suspensions are the two most common actions taken to withdraw a driver's operating privilege. Whether your license is suspended or r