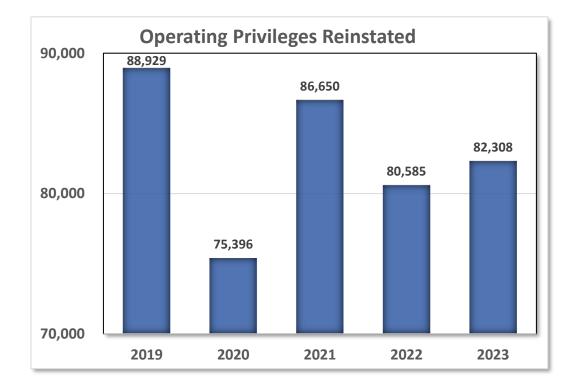

offense of operating while intoxicated (OWI) and non-compliance with alcohol assessment or driver safety plan, a person whose driving privilege is revoked must file proof of financial responsibility with the division continuously for three years following the end of the withdrawal period.

Proof of financial responsibility is usually a certificate (SR-22) issued by an insurance company licensed to do business in Wisconsin. The SR-22 must certify that the person has liability insurance in the amounts of at least \$25,000 and \$50,000, for personal injury or death and \$10,000 for property damage. A person can also post a bond or make a cash deposit for these amounts with DMV. The SR-26 is the Notice of Cancellation of the SR-22.



Source: Bureau of Driver Services, Weekly Workload Report



Source: Bureau of Driver Services, Weekly Workload Report



Source: Bureau of Driver Services, Weekly Workload Report

### Traffic Safety Programs

The DMV, along with the Wisconsin Technical College System (WTCS), administers traffic safety courses to assist individuals in modifying their driving behavior. The courses include:

- Traffic Safety School (TSS) course which reviews basic safe driving concepts
- Group Dynamics course designed for drivers who have been convicted of operating while intoxicated (OWI) and are assessed to demonstrate irresponsible use
- Multiple Offender Program (MOP) course for drivers who have been convicted of OWI more than once and are assessed to demonstrate irresponsible use
- Basic Rider & Experienced Rider courses (see "Motorcycle License-Class M")
- In