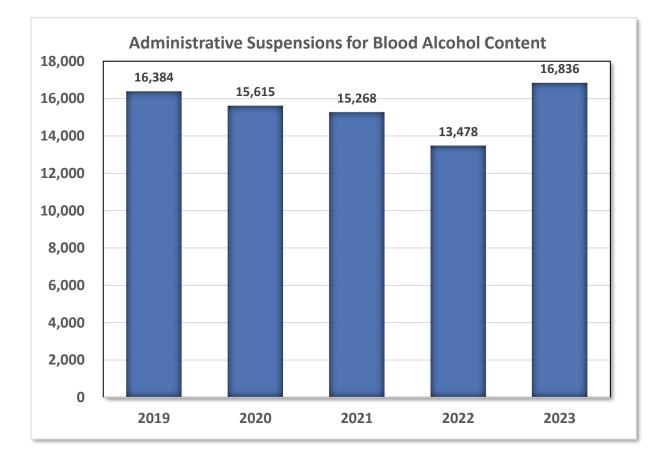

08) 264-7447 Email: <u>Wisconsin DMV email service</u>

### Administrative Suspension: Alcohol Concentration

The administrative suspension law provides for the withdrawal of a person's operating privilege if that driver is arrested for operating a motor vehicle with a prohibited alcohol concentration, submits to chemical testing, and fails the test.

The arresting officer issues a notice of intent to suspend.

The driver has 10 days to request a review of the suspension. If no review is requested or if a review is held and the outcome goes against the person, the suspension will take effect 30 days after the notice date on the Notice of Intent to Suspend form.

Bureau of Driver Services Citations and Withdrawals Section Phone: (608) 261-0127 Email: <u>AdminSuspensions.dmv@dot.wi.gov</u>



Source: Bureau of Driver Services

### Alcohol/Drug Review

An alcohol or drug assessment is an interview between a driver and an alcohol and other drug abuse (AODA) assessor. The assessor identifies the driver's alcohol/drug use. As part of the assessment, the assessor develops a driver safety plan for the driver. There were 23,882 assessments and 17,422 completions in 2023.

Bureau of Driver Services Citations and Withdrawals Section Phone: (608) 261-8202 Email: <u>dotdmvadru@dot.wi.gov</u>

### Disqualification

Disqualification means the withdrawal of a person's privilege to operate a commercial motor vehicle because of certain offenses committed by the person. Effective September 30, 2005, disqualifications apply to Commercial Motor Vehicle privileges for offenses committed in a Com