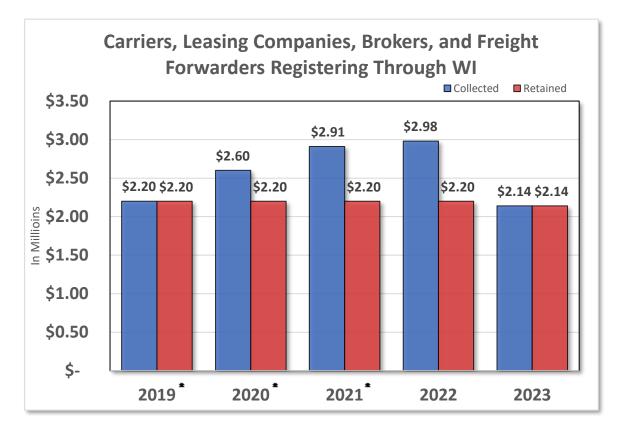

#### School Bus (S) endorsement

A School Bus Endorsement (S) is required for anyone operating a school bus to transport:

- Pupils (K–12) to or from public, private, vocational, technical, or adult education school.
- Pupils (K–12) to or from curricular or extracurricular school activities (not-charter operation).
- Pupils (K–12) to or from religious instruction on days when school is in session.
- Children (under 21 years of age) with exceptional needs, to or from an education program approved by the Department of Public Instruction.
- Persons with disabilities or elderly persons in a vehicle painted school bus yellow in connection with any transportation assistance program.