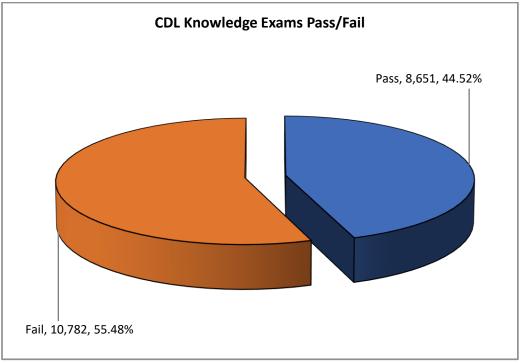

nted a road test waiver pilot program allowing drivers ages 16 and 17 who have met all requirements to move directly to a probationary graduated driver license without taking the road test with parent/sponsor approval. The road test waiver program ended December 31, 2023.

### Driver License Knowledge Exam

DMV uses knowledge exams to test applicants' ability to recognize highway signs, knowledge of traffic laws, and safe-driving practices.



Source: Bureau of Field Services, 4.01 DMV BFS Transaction in Person Report

Note: Non-commercials Knowledge Exam Conducted consists of Class D, Cycle Knowledge, Cycle Rider Course Enrollment, Driver Training School – Instructor, Driver Training School – Owner/Operator, Motor Vehicle Salesperson, and Signs Test

#### Commercial Driver License Tests



Source: Bureau of Field Services, 3089 Annual Report



Source: Bureau of Field Services, 3089 Annual Report

## Third Party Testing

As authorized by s. <u>343.02</u>, 3<sup>rd</sup> Party CDL examiners are authorized persons, other than employees of the department, to conduct the commercial driver license skills tests required of commercial driver license applicants. Authority to administer CDL skills tests is granted only to third party testers under agreement with the department and utilizing third party examiners recognized and deemed qualified by the department.

Bureau of Driver Services CDL Third Party Audit Program Email: <u>dotdmvcdlunit@dot.wi.gov</u>

#### Administrative Rules in Calendar 2023

<u>Trans 134</u> – relating to: the issuance or discontinuation of issuance of spe