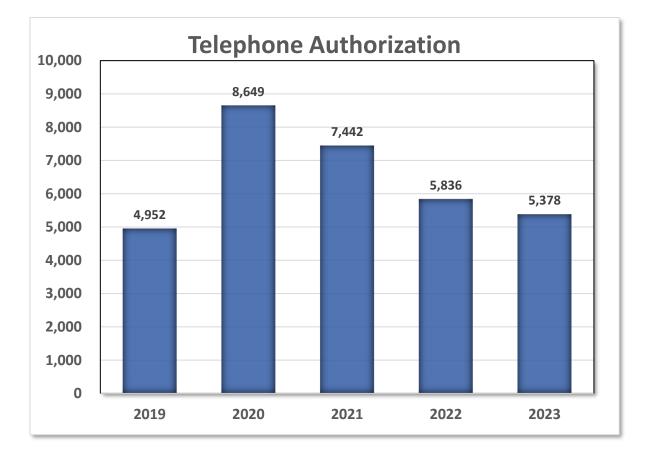

Bureau of Driver Services Phone: (608) 264-7447 Email: <u>Wisconsin DMV email service</u>