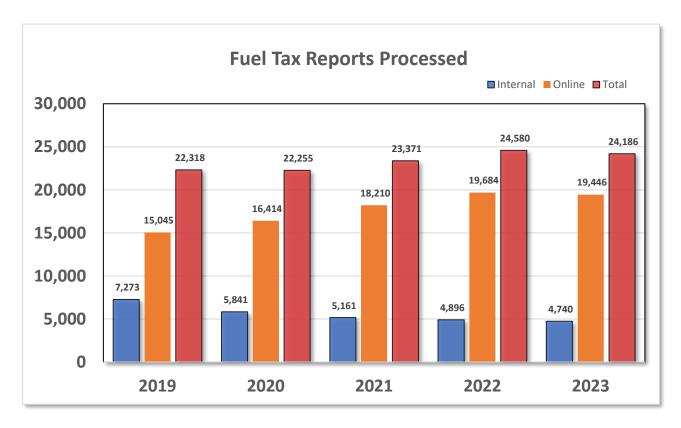

Source: Bureau of Driver Services, TSO Report OCCUPTNL

Footnote: The Title in the chart above was updated for 2023. The chart's data reflects the total number of valid occupational licenses by year – not the number of occupational licenses issued each year. Prior Title: "Total Occupational Licenses Issued"