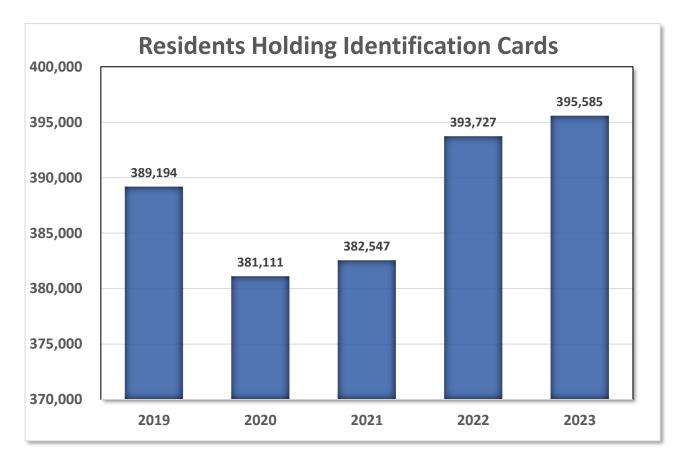

rvice</u> Internet: <u>donatelifewisconsin.org/</u>



NOTE: Does not include under 18-years old or "NON" records Source: Bureau of Driver Services, YRDONOR Report

### Photo Identification Card (ID)

Any Wisconsin resident who does not presently hold a valid driver license (from Wisconsin or another jurisdiction) may apply for an ID card. You may not hold a valid driver license and an ID card at the same time. If you hold a valid driver license and wish to obtain an ID card, you will be required to surrender your driver license and driving privilege. There is no age limit to apply for an ID card.

For more information: Obtaining an identification (ID) card

Bureau of Field Services Technical and Training Services Section Phone: (608) 266-8686 Internet: <u>DMV Customer Service Center</u>



Source: Bureau of Driver Services, Photo Identification Card Statistics

#### ID Petition Process (IDPP)

Effective September 15, 2014, if an applicant requesting an identification card free of charge for voting is unable to provide proof of name and date of birth, and the documents are unavailable to the person, the person may make a written petition to the department for an exception to the requirements, per Wisconsin Statute 343.165(8).

The Department works with the applicant to obtain the documents or verifications needed to issue the free ID card for voting. A paper receipt, valid for voting purposes, is provided until all requirements for issuance have been met.

Bureau of Driver Service Qualifications and Issuance Section - Driver Eligibility Unit Phone Number: 608-264-7279 Email