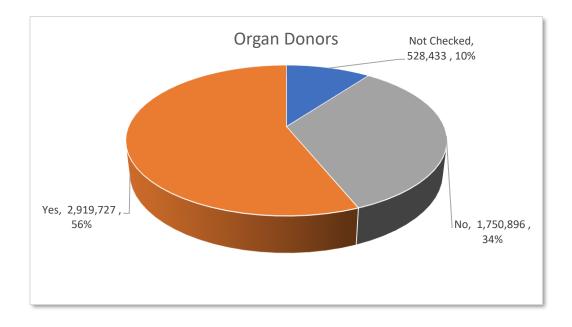

ans often recommend restrictions such as daytime driving only, no driving on freeways, or driving with an automatic transmission. Through the use of restrictions, driving tests, and medical reports, the DMV ensures that people with conditions limiting their functional ability can maintain a safe level of driving.

Medical Review & Fitness Unit P.O. Box 7918, Madison WI 53707-7918 Email: <u>Wisconsin DMV email service</u> Phone: (608) 266-2327 Fax: (608) 267-0518

#### Organ Donor

Anyone can be an organ donor. The Anatomical Gift Act in  $\underline{s.157.06(2)}$  requires persons 15 and one-half years of age or older to indicate if they wish to be a donor.

Bureau of Driver Services Phone: (608) 266-2353 Email: <u>Wisconsin DMV email service</u> Internet: <u>donatelifewisconsin.org/</u>



NOTE: Does not include under 18-years old or "NON" records Source: Bureau of Driver Services, YRDONOR Report

### Photo Identification Card (ID)

Any Wisconsin resident who does not presently hold a valid driver license (from Wisconsin or another jurisdiction) may apply for an ID card. You may not hold a valid driver license and an ID card at the same time. If you hold a valid driver license and wish to obtain an ID card, you will be required to surrender your driver license and driving privilege. There is no age limit to apply for an ID card.

For more information: Obtaining an identification (ID) card

Bureau of Field Services Technical and Training Services Section Phone: (608) 266-8686 Internet: <u>DMV Customer Service Center</u>



Source: Bureau of Driver Services, Photo Identifica