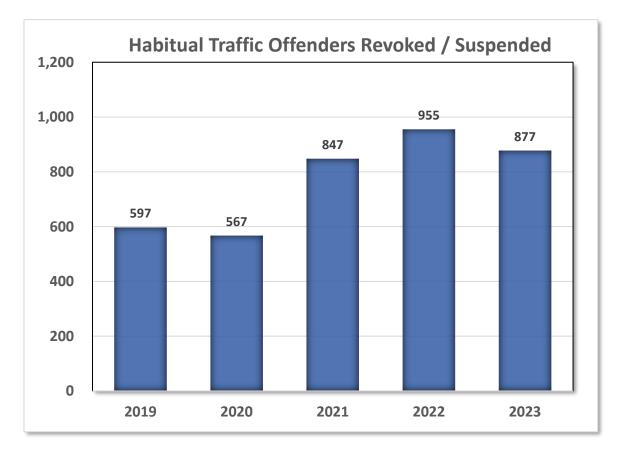

| Photo Identification Card (ID)                     |    |
|----------------------------------------------------|----|
| ID Petition Process (IDPP)                         |    |
| Valid ID Cards by County                           | 44 |
| Demerit Points                                     |    |
| Administrative Suspension: Alcohol Concentration   |    |
| Alcohol/Drug Review                                |    |
| Disqualification                                   |    |
| Habitual Traffic Offender                          | 50 |
| Revocations and Suspensions                        | 51 |
| Revocations or Suspensions by Reason of Conviction | 52 |
| Operating While Intoxicated: Lifetime Offenses     | 55 |
| Revocation and Suspension Reinstatement            | 56 |
| Traffic Safety Programs                            |    |
| Driving Skills Test                                | 59 |
| Driver License Knowledge Exam                      | 60 |
| Third Party Testing                                | 62 |
| Administrative Rules in Calendar 2023              | 63 |
| New Laws in Calendar Year 2023                     | 63 |
| Transportation Fund Revenue                        | 64 |
| Motor Carriers                                     | 65 |
| Heavy Vehicle Use Tax (HVUT)                       | 65 |
| International Registration Plan (IRP)              | 66 |
| Motor Carrier Audit                                |    |
| Motor Carrier Fuel Tax                             | 69 |
| Motor Carrier Insurance                            | 70 |
| Motor Carrier Unified Carrier Registration         | 71 |
| Telephone Authorization                            | 72 |
| Vehicles                                           | 73 |
| Certificate of Title                               | 73 |
| Disabled Parking Identification Card               | 74 |
| Electronic Title and Registration                  | 75 |
| Heavy Vehicle Registration & Titling               |    |
| Involuntary Transfer                               |    |
| License Plates Issued                              | 77 |
|                                                    |    |