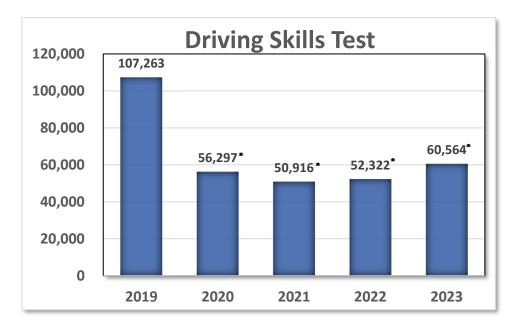

renewal S (school bus) endorsement to operate any school bus
- renewal or reinstatement of a license not valid more than eight years
- a restricted juvenile license
- a special restricted license
- an original Class M (motorcycle) license (unless they complete a Basic Motorcycle Rider course)

Tests may be waived for drivers with a valid out-of-state license and for drivers who have had a valid license within the last eight years. DMV may require a driving skills test whenever it has good cause to question a person's ability to operate a motor vehicle safely due to a physical or medical disability. DMV Customer Service Centers do not conduct any CDL skills tests.

Bureau of Field Services Technical and Training Services Section Phone: (608) 266-8686 or any local <u>DMV Service Center</u>



Source: Bureau of Field Services, 3089 Annual Report

\*Beginning May 11, 2020, the DMV implemented a road test waiver pilot program allowing drivers ages 16 and 17 who have met all requirements to move directly to a probationary graduated driver license without taking the road test with parent/sponsor approval. The road test waiver program ended December 31, 2023.

### Driver License Knowledge Exam

DMV uses knowledge exams to test applicants' ability to recognize highway signs, knowledge of traffic laws, and safe-driving practices.



Source: Bureau of Field Services, 4.01 DMV BFS Transaction in Person Report

Note: Non-commercials Knowledge Exam Conducted consists of Class D, Cycle Knowledge, Cycle Rider Course Enrollment, Driver Training School – Instructor, Driver Training School –