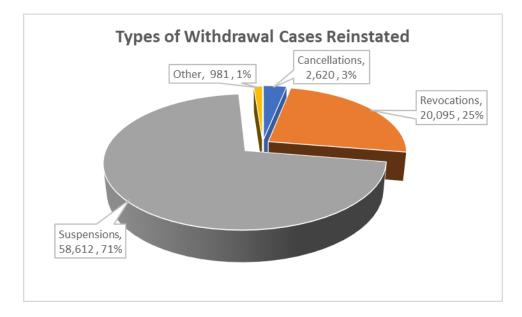

ce with alcohol assessment or driver safety plan, a person whose driving privilege is revoked must file proof of financial responsibility with the division continuously for three years following the end of the withdrawal period.

Proof of financial responsibility is usually a certificate (SR-22) issued by an insurance company licensed to do business in Wisconsin. The SR-22 must certify that the person has liability insurance in the amounts of at least \$25,000 and \$50,000, for personal injury or death and \$10,000 for property damage. A person can also post a bond or make a cash deposit for these amounts with DMV. The SR-26 is the Notice of Cancellation of the SR-22.



Source: Bureau of Driver Services, Weekly Workload Report



Source: Bureau of Driver Services, Weekly Workload Report



Source: Bureau of Driver Services, Weekly Workload Report

### Traffic Safety Programs

The DMV, along with the Wisconsin Technical College System (WTCS), administers traffic safety courses to assist individuals in modifying their driving behavior. The courses include:

- Traffic Safety School (TSS) course which reviews basic safe driving concepts
- Group Dynamics course designed for drivers who have been convicted of operating while intoxicated (OWI) and are assessed to demonstrate irresponsible use
- Multiple Offender Program (MOP) course for drivers who have been convicted of OWI more than once and are assessed to demonstrate irresponsible use
- Basic Rider & Experienced Rider courses (see "Motorcycle License-Class M")
- In 2023, 1,453 completed TSS, and of those, 1306 received a poin