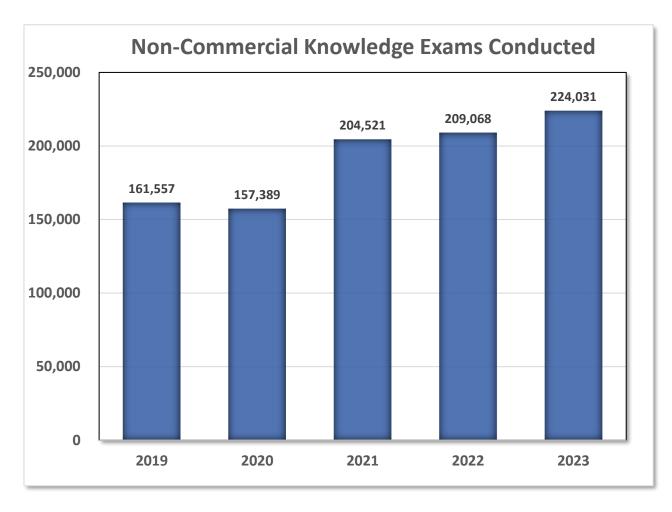

motor vehicle safely due to a physical or medical disability. DMV Customer Service Centers do not conduct any CDL skills tests.

Bureau of Field Services Technical and Training Services Section Phone: (608) 266-8686 or any local <u>DMV Service Center</u>



Source: Bureau of Field Services, 3089 Annual Report

\*Beginning May 11, 2020, the DMV implemented a road test waiver pilot program allowing drivers ages 16 and 17 who have met all requirements to move directly to a probationary graduated driver license without taking the road test with parent/sponsor approval. The road test waiver program ended December 31, 2023.

### Driver License Knowledge Exam

DMV uses knowledge exams to test applicants' ability to recognize highway signs, knowledge of traffic laws, and safe-driving practices.



Source: Bureau of Field Services, 4.01 DMV BFS Transaction in Person Report

Note: Non-commercials Knowledge Exam Conducted consists of Class D, Cycle Knowledge, Cycle Rider Course Enrollment, Driver Training School – Instructor, Driver Training School – Owner/Operator, Motor Vehicle Salesperson, and Signs Test

#### Commercial Driver License Tests



Source: Bureau of Field Services, 3089 Annual Report



Source: Bureau of Field Services, 3089 Annual Report

## Third Party Testing

As authorized by s. <u>343.02</u>, 3<sup>rd</sup> Party CDL examiners are authorized persons, other than employees of the department, to conduct the commercial driver license skills tests required of commercial driver license applicants. Authority to administer CDL skills tests is granted only to third party