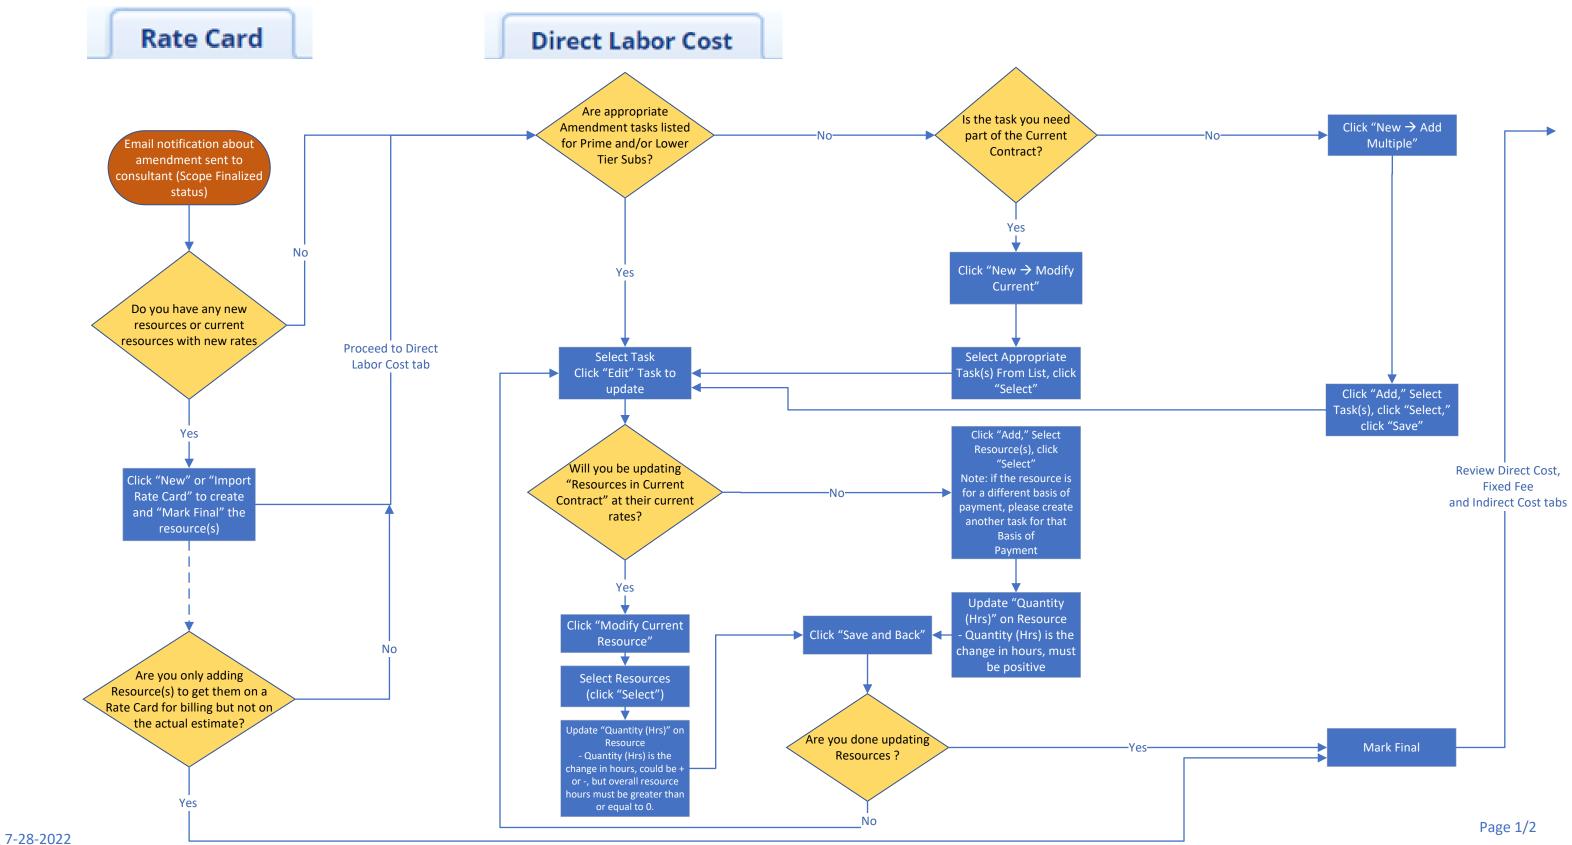

## **Masterworks Consultant Amendment Estimate**

Consultant Estimate Workflow for "Update Contract" Amendment in "Scope Finalized" status

## **Definitions:**

Add: Includes any information not on a previously "Approved" contract (including amendments). **Current:** Includes any information on a previously "Approved" Contract (including amendments).

Masterworks amendment workflows are the same as original consultant contracting when goal is to update the contract amount.

- Masterworks amendment modules used for each amendment type:
- 1. Update Contract Solicitation Delivery Contracts
- Update Contract Completion Date Only Delivery Contracts
  Cancel Contract Delivery Contracts
- 4. Terminate Contract Solicitation Delivery Contracts