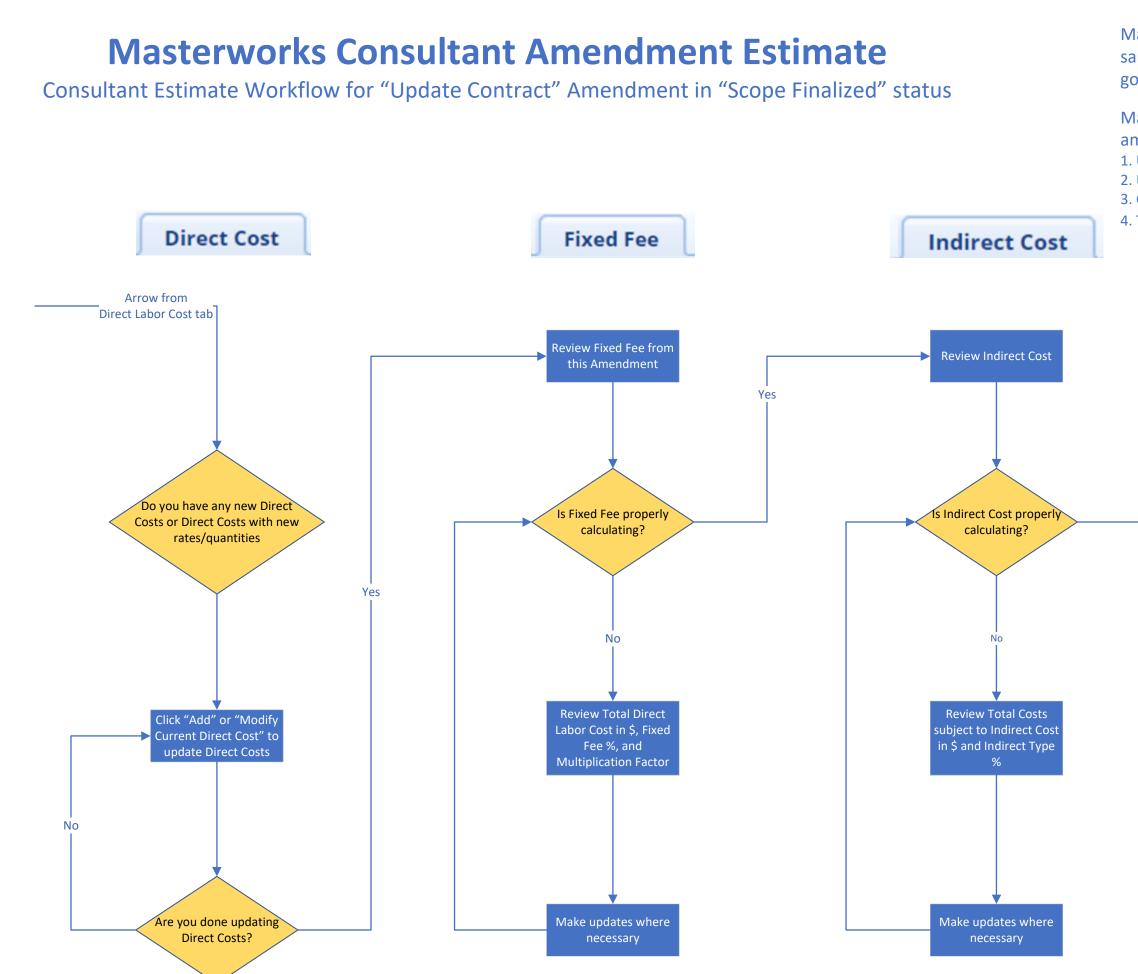

## **Masterworks Consultant Amendment Estimate**

Consultant Estimate Workflow for "Update Contract" Amendment in "Scope Finalized" status

## **Definitions:**

Add: Includes any information not on a previously "Approved" contract (including amendments). **Current:** Includes any information on a previously "Approved" Contract (including amendments).

Masterworks amendment workflows are the same as original consultant contracting when goal is to update the contract amount.

- Masterworks amendment modules used for each amendment type:
- 1. Update Contract Solicitation Delivery Contracts
- Update Contract Completion Date Only Delivery Contracts
  Cancel Contract Delivery Contracts
- 4. Terminate Contract Solicitation Delivery Contracts