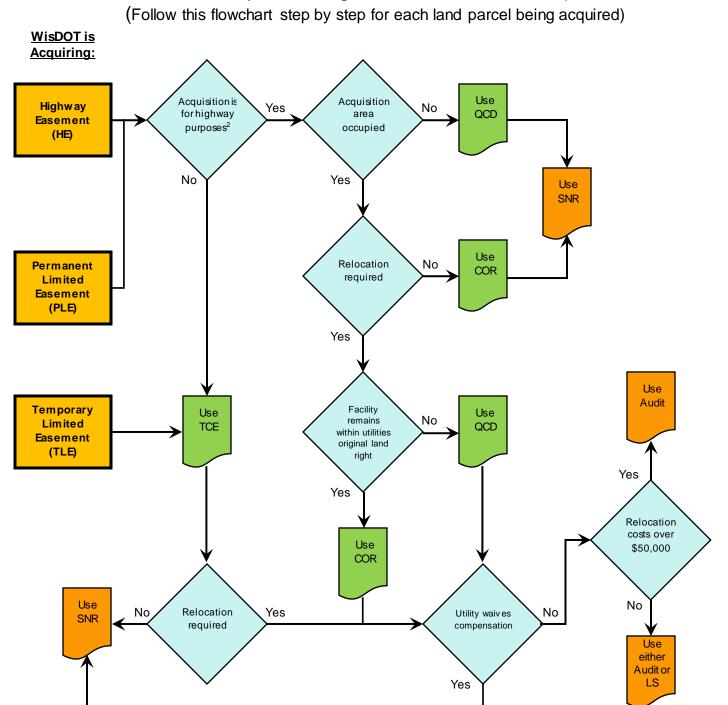

Process to Release Utility Land Rights When WisDOT Acquires<sup>1</sup> Easements

| LEGEND                                                                                                                                                 |                     |                                                                                             |
|--------------------------------------------------------------------------------------------------------------------------------------------------------|---------------------|---------------------------------------------------------------------------------------------|
| Abbreviation                                                                                                                                           | Form Number         | Full Title                                                                                  |
| Audit                                                                                                                                                  | DT1541 <sup>3</sup> | Audit Agreement for Payment for Lands or Interests in Lands Acquired from Public Utility    |
| BTS                                                                                                                                                    |                     | Bureau of Technical Services                                                                |
| COR                                                                                                                                                    | DT1660 <sup>3</sup> | Conveyance of Rights in Land                                                                |
| LS                                                                                                                                                     | DT1542 <sup>3</sup> | Lump Sum Agreement for Payment for Lands or Interests in Lands Acquired from Public Utility |
| QCD                                                                                                                                                    | DT1661 <sup>3</sup> | Quit Claim Deed by Utility                                                                  |
| SNR                                                                                                                                                    | DT2245 <sup>3</sup> | Statement of Non-Reimbursement by Utility                                                   |
| TCE                                                                                                                                                    | DT2216 <sup>3</sup> | TemporaryConstruction Easement                                                              |
| <sup>1</sup> If acquisition includes existing R/W in the Schedule of Lands and Interests Required, contact BTS Utility Unit for additional information |                     |                                                                                             |
| <sup>2</sup> When acquiring an HE or PLE, it must be identified as "for highw ay purposes" on the R/W Plat or the real estate deed to answ eryes       |                     |                                                                                             |
| HE will two ages by the for highway purpages. DE will two ages by the for other purpages such as sidewalk, but is comptimed used for highway purpages  |                     |                                                                                             |

HE will typically be for highw ay purposes - PLE will typically be for other purposes such as sidewalk, but is sometimes used for highw ay purposes <sup>3</sup> Use local (non-DT) forms on local or connecting highw ay projects