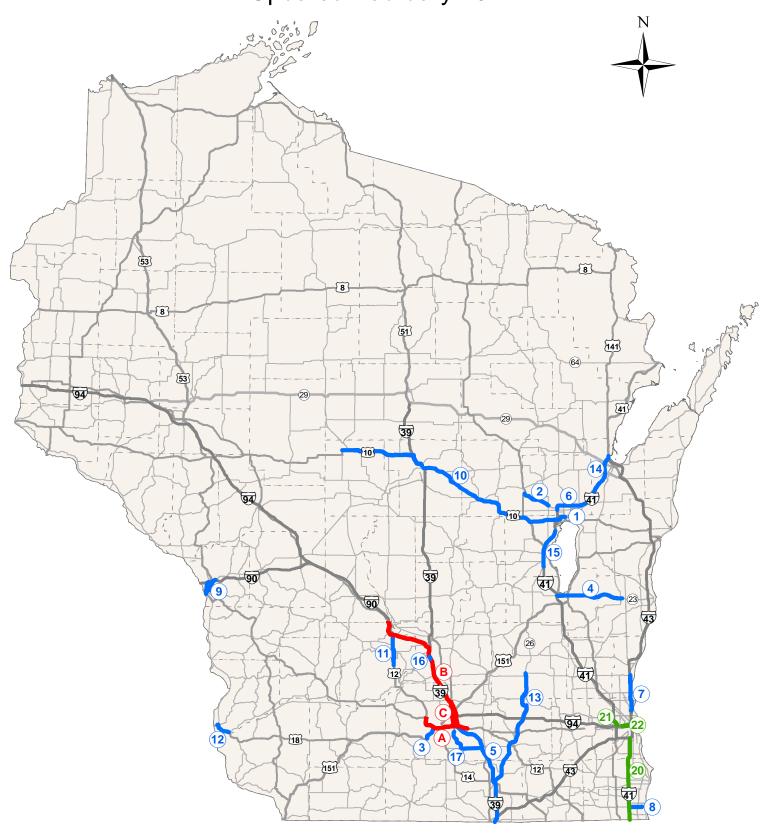

## WisDOT Current Major and Southeast Mega Projects and Studies

February 2024

| Number Key              |                  |                                                |
|-------------------------|------------------|------------------------------------------------|
| to Map                  | Highway          | Termini                                        |
| Major Studies           |                  |                                                |
| А                       | USH 12           | USH 14 to CTH N                                |
| В                       | I-39/90          | USH 12 (Madison) to USH 12 (Wis Dells)         |
| С                       | USH 51           | USH 12 to STH 19 (Stoughton Road)              |
| Major Projects          |                  |                                                |
| 1                       | USH 10           | USH 10 and USH 10/STH 441                      |
| 2                       | STH 15           | STH 76 to New London                           |
| 3                       | USH 18 / 151     | Verona Road                                    |
| 4                       | STH 23           | STH 67 to I-41                                 |
| 5                       | I-39/90          | USH 12 to Illinois                             |
| 6                       | I-41             | STH 96 to Scheuring Road                       |
| 7                       | I-43             | Silver Spring Drive to STH 60                  |
| 8                       | STH 50           | I-41 to 43rd Ave                               |
| 9                       | USH 53           | La Crosse Corridor                             |
| 10                      | USH 10           | Marshfield to Appleton                         |
| 11                      | USH 12           | Lake Delton to Sauk City                       |
| 12                      | USH 18           | Prairie du Chien to STH 60                     |
| 13                      | STH 26           | Janesville to Watertown                        |
| 14                      | I-41             | Depere to Suamico (Brown County)               |
| 15                      | I-41             | STH 26 to Breezewood Lane (Winnebago County)   |
| 16                      | I-39/90/94       | Bridges over the Wisconsin River               |
| 17                      | USH 51           | I-39/90 to USH 12/18 (Stoughton to McFarland)  |
| Southeast Mega Projects |                  |                                                |
| 20                      | I-94             | North-South Freeway                            |
| 21                      | I-41/I-94/USH 45 | Zoo Interchange                                |
| 22                      | I-94             | East-West Freeway (70th Street to 16th Street) |