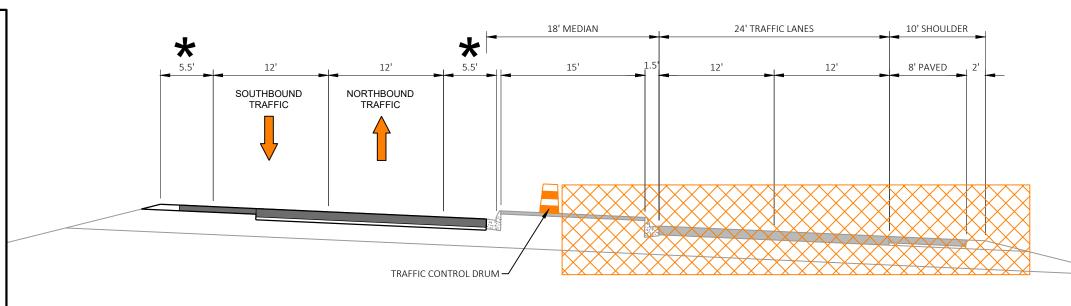

## TRAFFIC CONTROL TYPICAL SECTION - USH 45 - RAISED MEDIAN

NORTHBOUND CONSTRUCTION - TRAFFIC ON RECONSTRUCTED SOUTHBOUND LANES

## **CONSTRUCTION STAGING CONCEPTS** - SECOND STAGE -**CONSTRUCT NORTHBOUND**

(TRAFFIC ON RECONSTRUCTED SOUTHBOUND ROADWAY)

**WORK ZONE** 

NOTES:

- 1. SHIFT NORTHBOUND TRAFFIC ONTO RECONSTRUCTED SOUTHBOUND LANES AND PORTION OF PAVED SHOULDER, RESULTING IN NORTHBOUND AND SOUTHBOUND TRAFFIC OCCUPYING SOUTHBOUND ROADWAY.
- CONSTRUCT NORTHBOUND ROADWAY.
  ADD TEMPORARY PAVEMENT AT INTERSECTIONS AS NEEDED TO MAINTAIN TURNING MOVEMENTS.