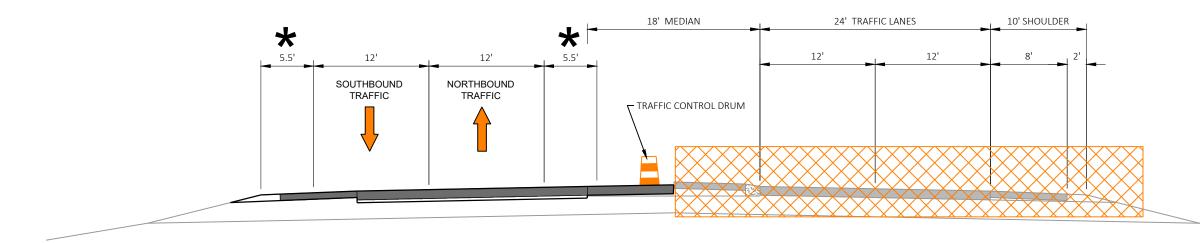

## TRAFFIC CONTROL TYPICAL SECTION - USH 45 - TRAVERSABLE MEDIAN

NORTHBOUND CONSTRUCTION - TRAFFIC ON RECONSTRUCTED SOUTHBOUND LANES

SHOULDER AREAS CAN BE USED TO ACCOMMODATE PLOCES

## **CONSTRUCTION STAGING CONCEPTS** - SECOND STAGE -**CONSTRUCT NORTHBOUND**

(TRAFFIC ON RECONSTRUCTED SOUTHBOUND ROADWAY)

**WORK ZONE** 

NOTES:

- 1. SHIFT NORTHBOUND TRAFFIC ONTO RECONSTRUCTED SOUTHBOUND LANES AND PORTION OF PAVED SHOULDER, RESULTING IN NORTHBOUND AND SOUTHBOUND TRAFFIC OCCUPYING SOUTHBOUND ROADWAY.
- CONSTRUCT NORTHBOUND ROADWAY.
  ADD TEMPORARY PAVEMENT AT INTERSECTIONS AS NEEDED TO MAINTAIN TURNING MOVEMENTS.