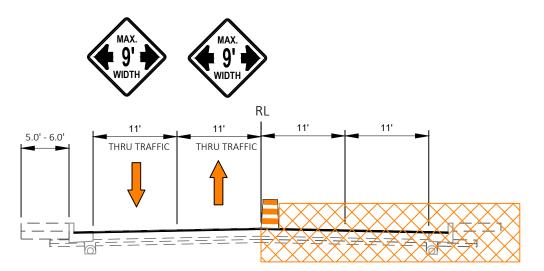

TYPICAL 4-LANE UNDIVIDED SECTION WIS 107 - STAGE 3 NORTHBOUND CONSTRUCTION - TRAFFIC ON EXISTING SOUTHBOUND