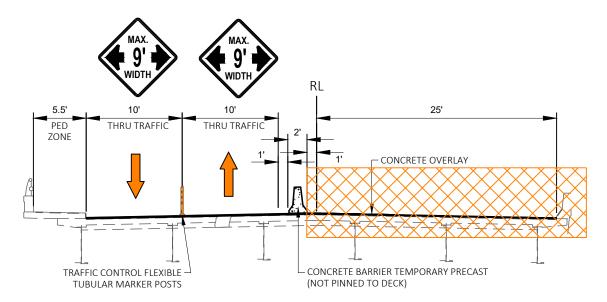

## TYPICAL BRIDGE SECTION WIS 107 - STAGE 3

B-37-239, B-37-240 MEDIAN 12' THRU TRAFFIC THRU TRAFFIC 

> TYPICAL 4-LANE DIVIDED SECTION WIS 107 - STAGE 3 NORTHBOUND CONSTRUCTION - TRAFFIC ON EXISTING SOUTHBOUND