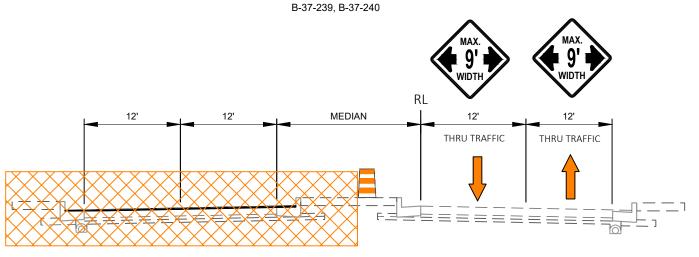

TYPICAL 4-LANE UNDIVIDED SECTION WIS 107 - STAGE 2 SOUTHBOUND CONSTRUCTION - TRAFFIC ON EXISTING NORTHBOUND

## CONSTRUCTION STAGING CONCEPTS CONSTRUCT SOUTHBOUND

(TRAFFIC ON EXISTING NORTHBOUND ROADWAY)

WORK ZONE

TWO WAY TRAFFIC

- NOTES:

  1. CONSTRUCT TEMPORARY CROSSOVERS AT EACH END OF THE PROJECT.

  2. SHIFT SOUTHBOUND TRAFFIC ONTO EXISTING NORTHBOUND LANES, RESULTING IN NORTHBOUND AND SOUTHBOUND TRAFFIC OCCUPYING NORTHBOUND ROADWAY.

  3. CONSTRUCT SOUTHBOUND ROADWAY.

APRIL 2022