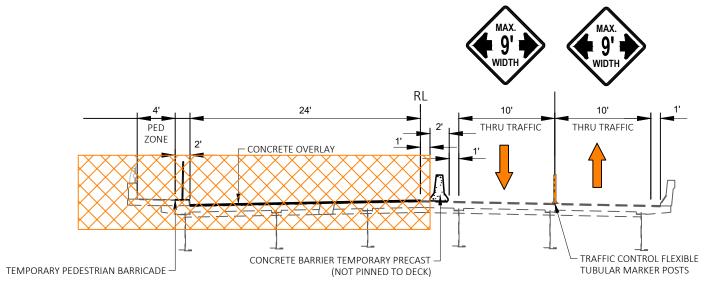

## TYPICAL BRIDGE SECTION WIS 107 - STAGE 2

TYPICAL 4-LANE DIVIDED SECTION WIS 107 - STAGE 2 SOUTHBOUND CONSTRUCTION - TRAFFIC ON EXISTING NORTHBOUND