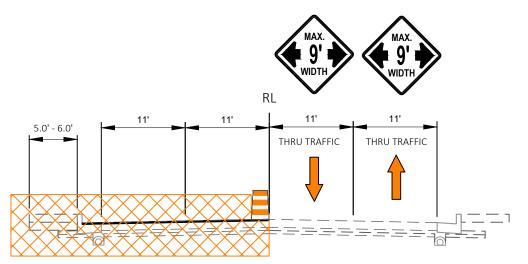

TYPICAL 4-LANE UNDIVIDED SECTION WIS 107 - STAGE 2 SOUTHBOUND CONSTRUCTION - TRAFFIC ON EXISTING NORTHBOUND

## CONSTRUCTION STAGING CONCEPTS CONSTRUCT SOUTHBOUND

(TRAFFIC ON EXISTING NORTHBOUND ROADWAY)

WORK ZONE

TWO WAY TRAFFIC

- NOTES:

  1. CONSTRUCT TEMPORARY CROSSOVERS AT EACH END OF THE PROJECT.

  2. SHIFT SOUTHBOUND TRAFFIC ONTO EXISTING NORTHBOUND LANES, RESULTING IN NORTHBOUND AND SOUTHBOUND TRAFFIC OCCUPYING NORTHBOUND ROADWAY.

  3. CONSTRUCT SOUTHBOUND ROADWAY.

APRIL 2022