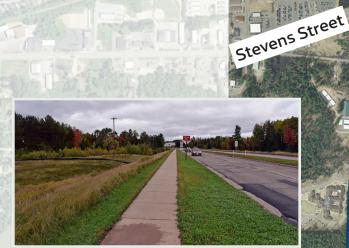

Construct sidewalk along north side of Stevens Street from N. Chippewa Drive to WIS 17; add curb ramps and crosswalks at Stevens Street

Navajo Street

Winnebago Street

Remove and replace asphalt pavement and curb and gutter