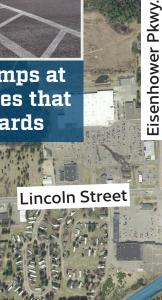

## WIS 17 (US 8 to Stevens Street) Oneida County

End project

Widen existing sidewalk to 10'-wide multi-use path

Reconfigure west leg of Timber Drive intersection with WIS 17 (see display)

Replace all curb ramps at crosswalks with ones that meet current standards