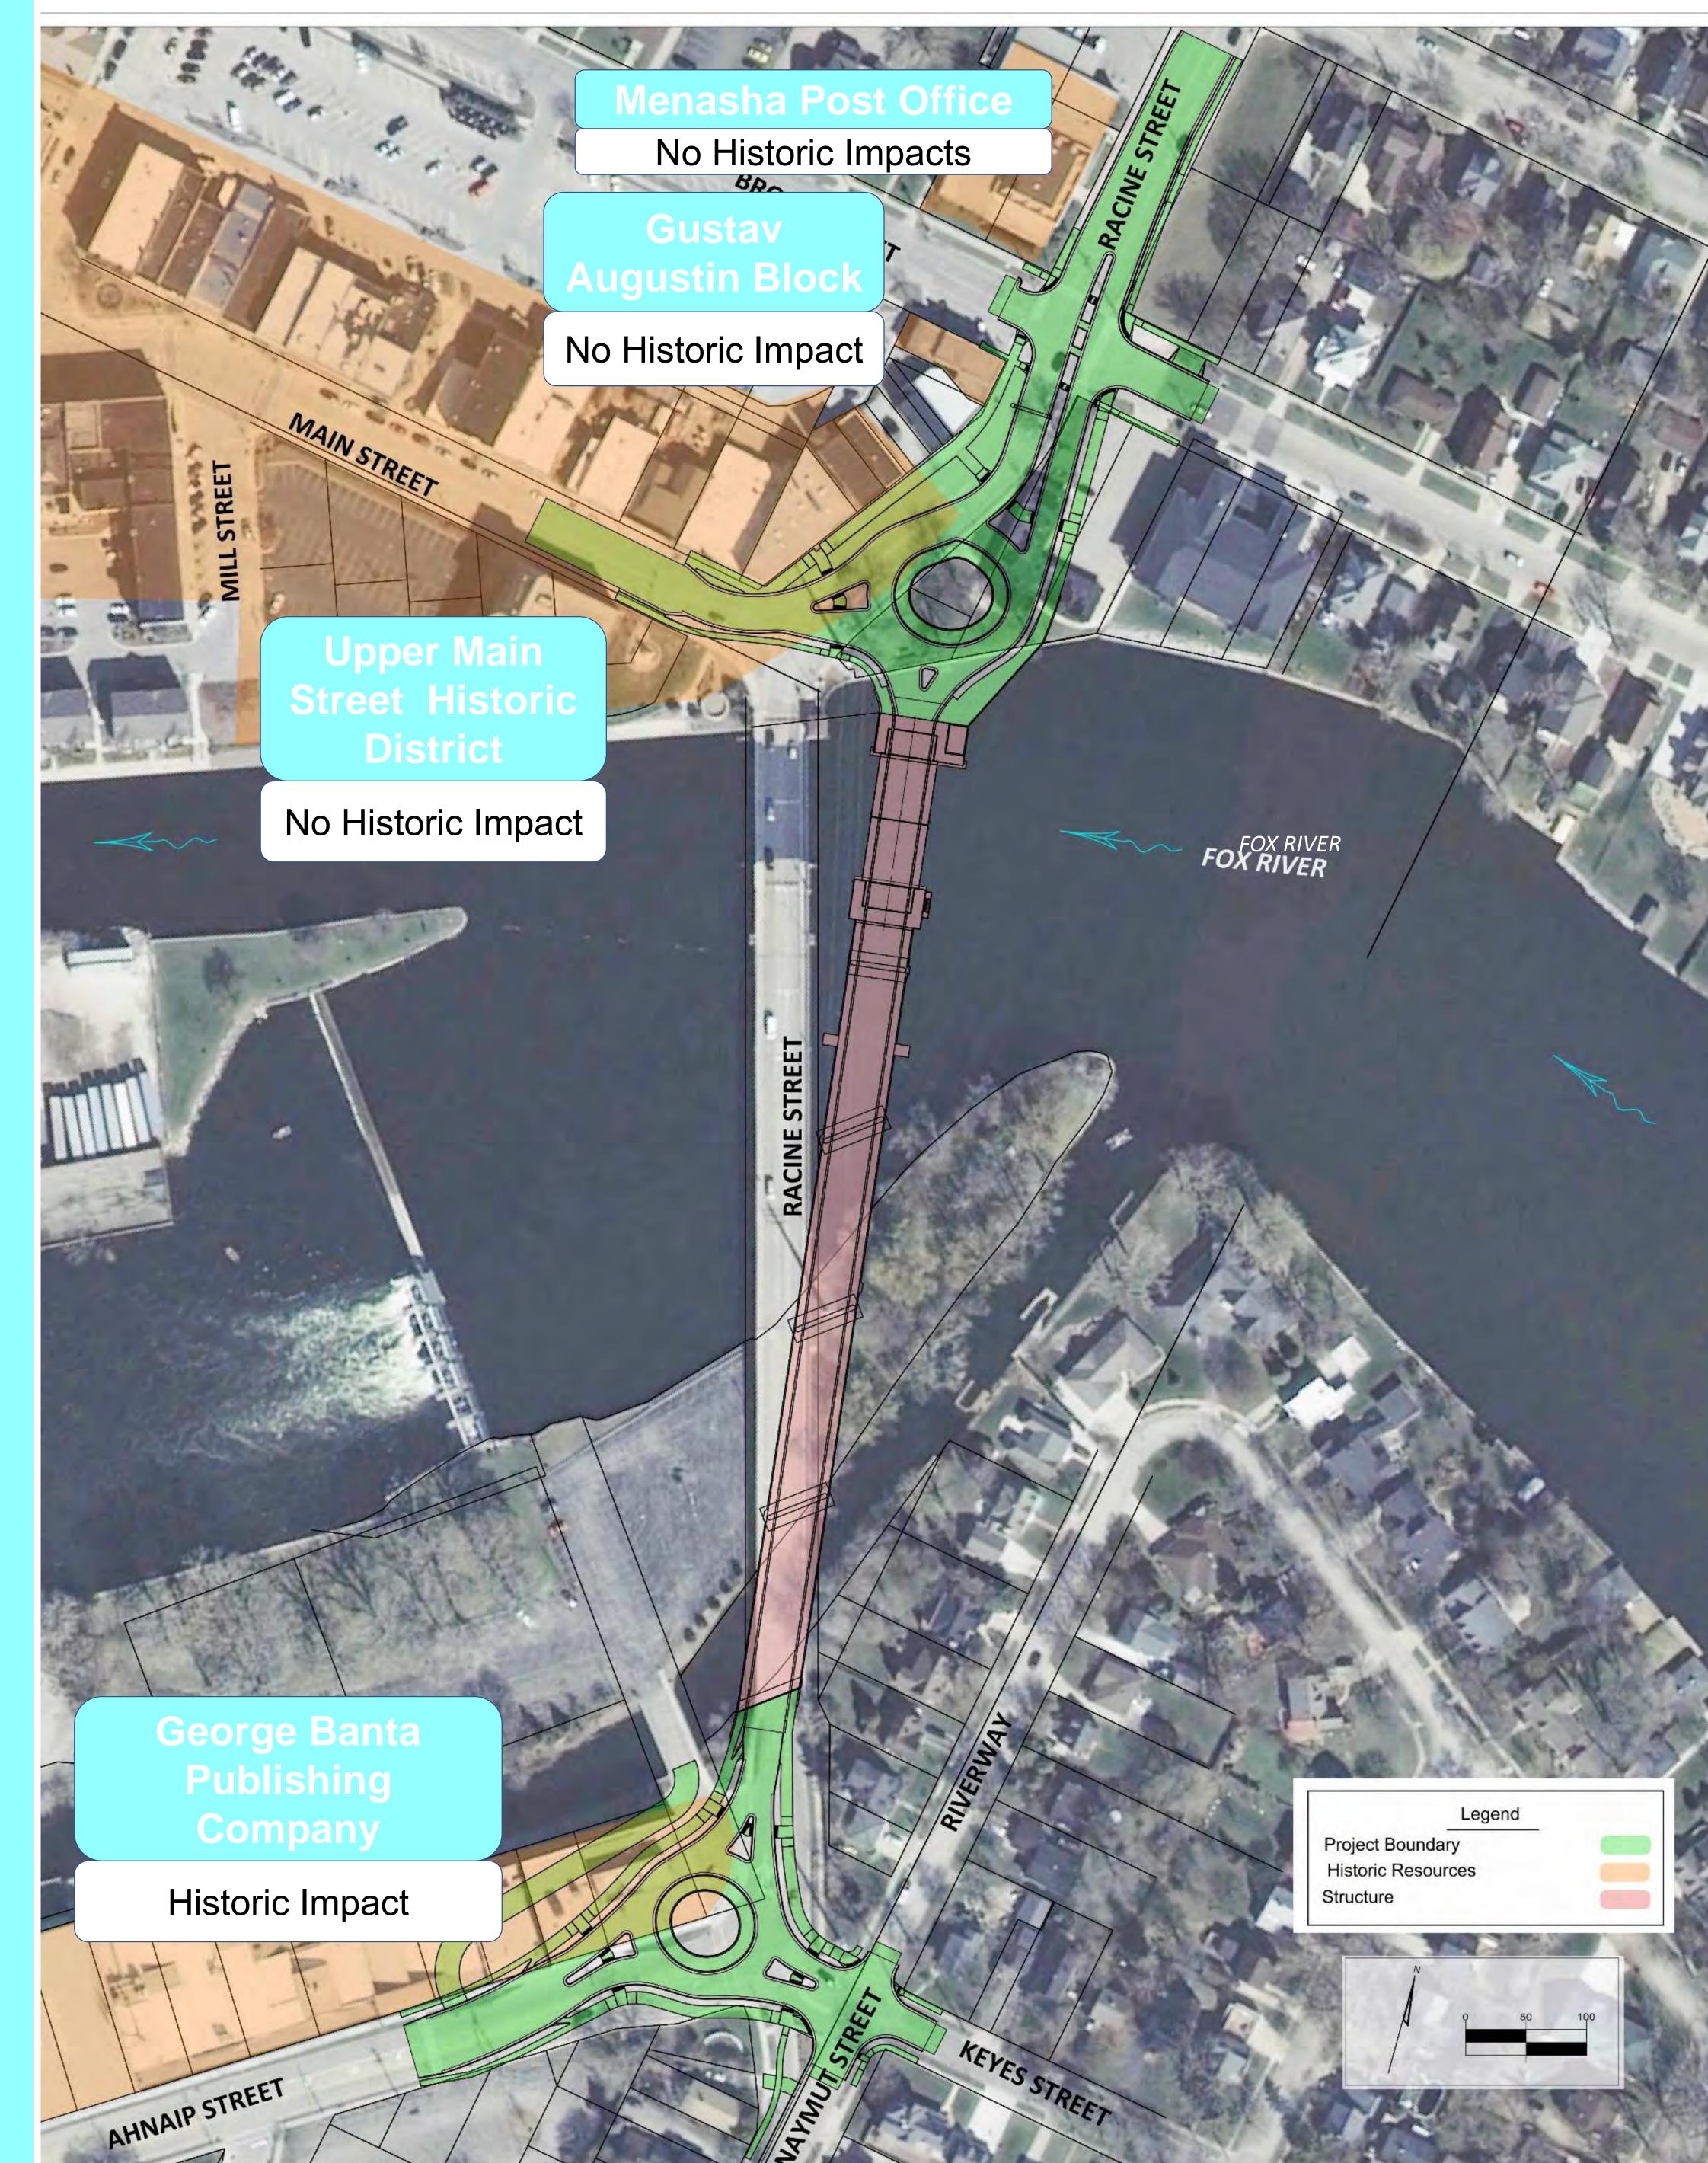

# **HISTORIC IMPACTS**

RACINE STREET BRIDGE

# Racine Street Bridge: Evaluating Impacts to Historic Resources

## Identify Historic Resources

- Determine historic significance of nearby properties
- Four historic properties identified

### Evaluate Project Impacts

- Physical impacts destruction or property acquisition
- Changes in setting or context
- No impacts to Post Office, Augustin Block, Main Street District
- Razing of all or part of Banta Publishing Company buildings