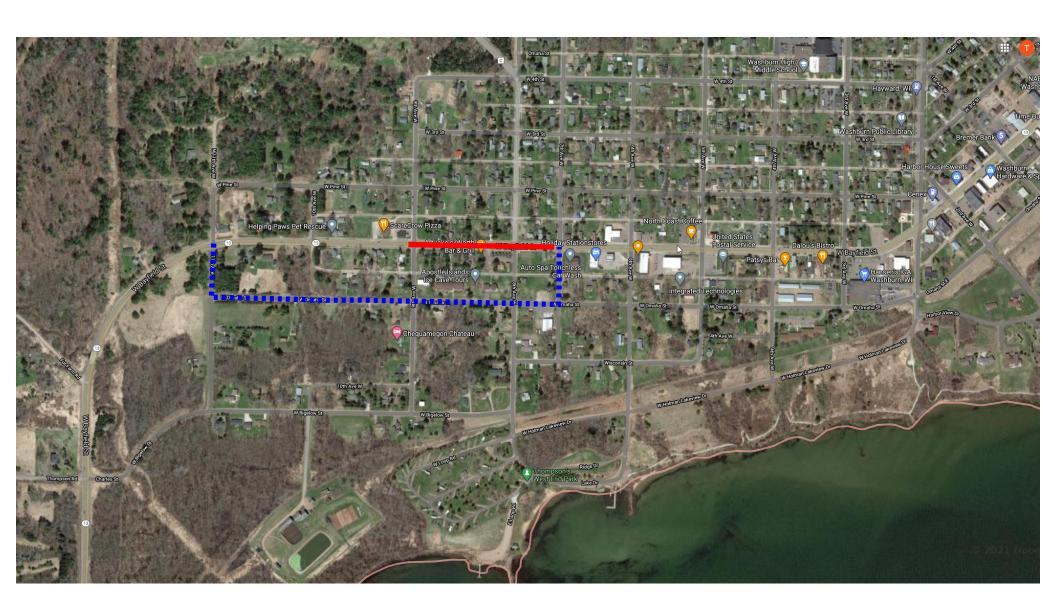

Project Closure - Display of Full Length

Detour: Charles Street > West Bigelow Street > 11th Avenue West

> West Omaha Street > 2nd Avenue West

Stage 1: 3rd Avenue West to 2nd Avenue West
Detour: 4th Avenue West > West Omaha Street > 2nd Avenue
West