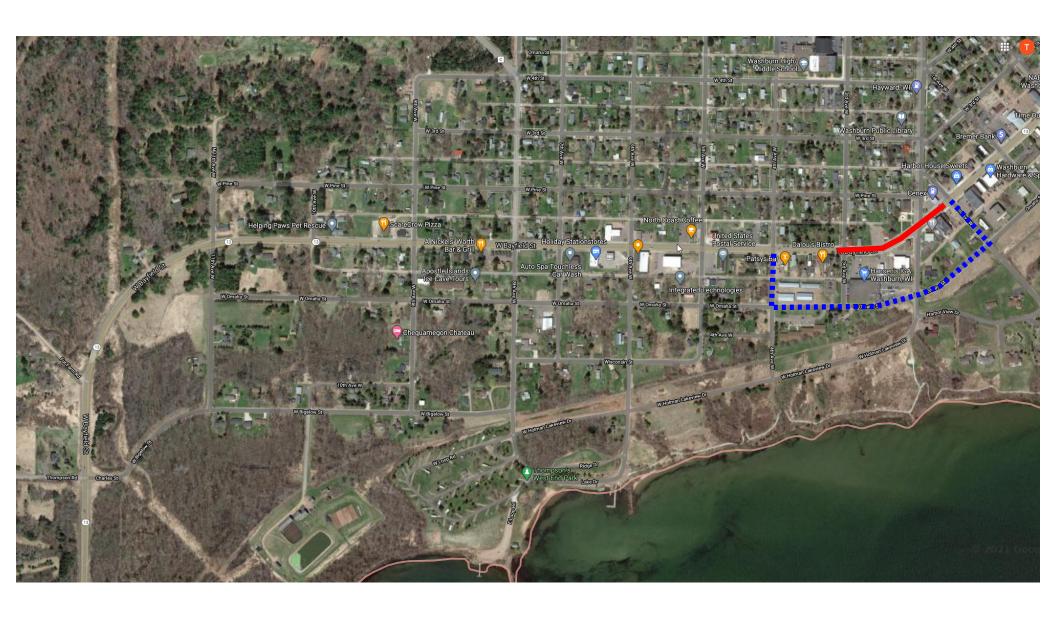

Stage 4: 9th Avenue West to 7th Avenue West
Detour: 11th Avenue West > West Omaha Street > 7th Avenue
West

Stage 5: Thompson Creek to 9th Avenue West Detour: Charles Street > West Bigelow Street > 9th Avenue West