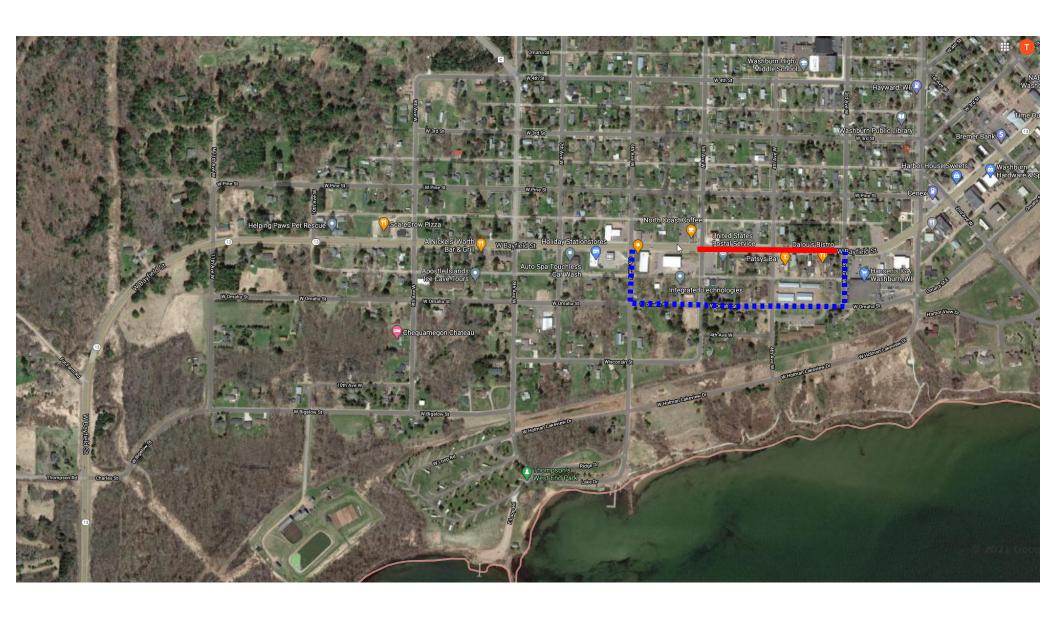

Stage 2: 5th Avenue West to 3rd Avenue West
Detour: 6th Avenue West > West Omaha Street > 3rd Avenue
West

Stage 3: 7th Avenue West to 5th Avenue West
Detour: 8th Avenue West > West Omaha Street > 5th Avenue West