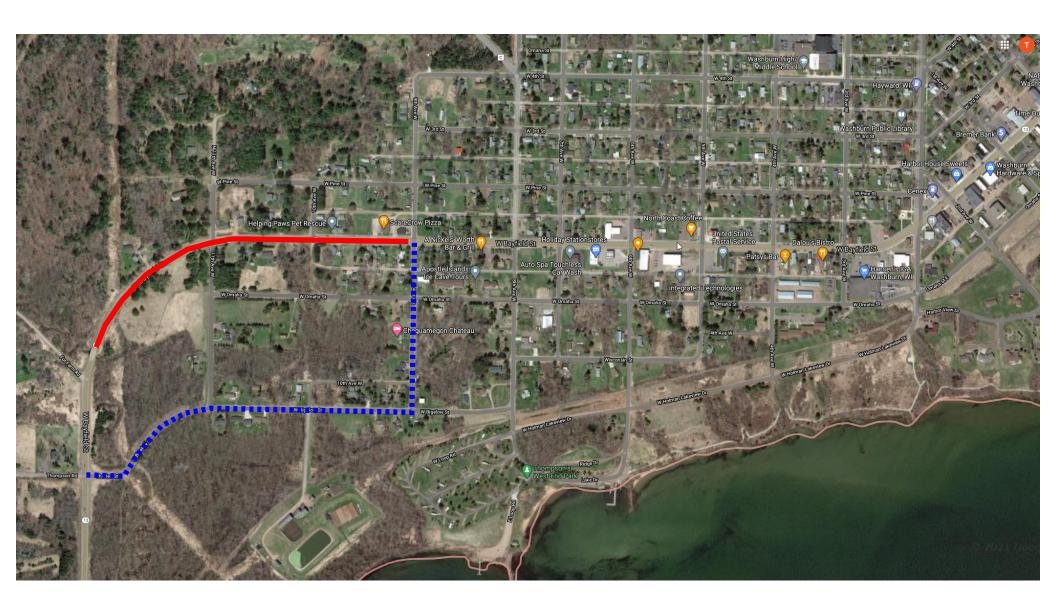

Project Closure - Display of Full Length

Detour: Charles Street > West Bigelow Street > 11th Avenue West

> West Omaha Street > 2nd Avenue West

Stage 1: 3rd Avenue West to 2nd Avenue West
Detour: 4th Avenue West > West Omaha Street > 2nd Avenue
West