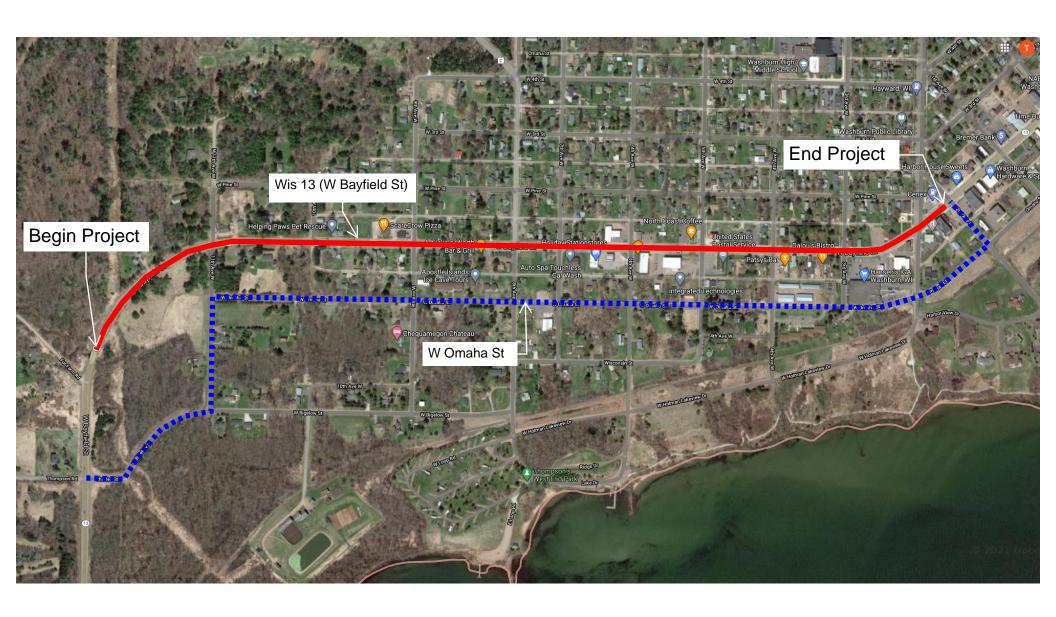

Project Closure - Display of Full Length

Detour: Charles Street > West Bigelow Street > 11th Avenue West

> West Omaha Street > 2nd Avenue West

Stage 1: 3rd Avenue West to 2nd Avenue West
Detour: 4th Avenue West > West Omaha Street > 2nd Avenue
West