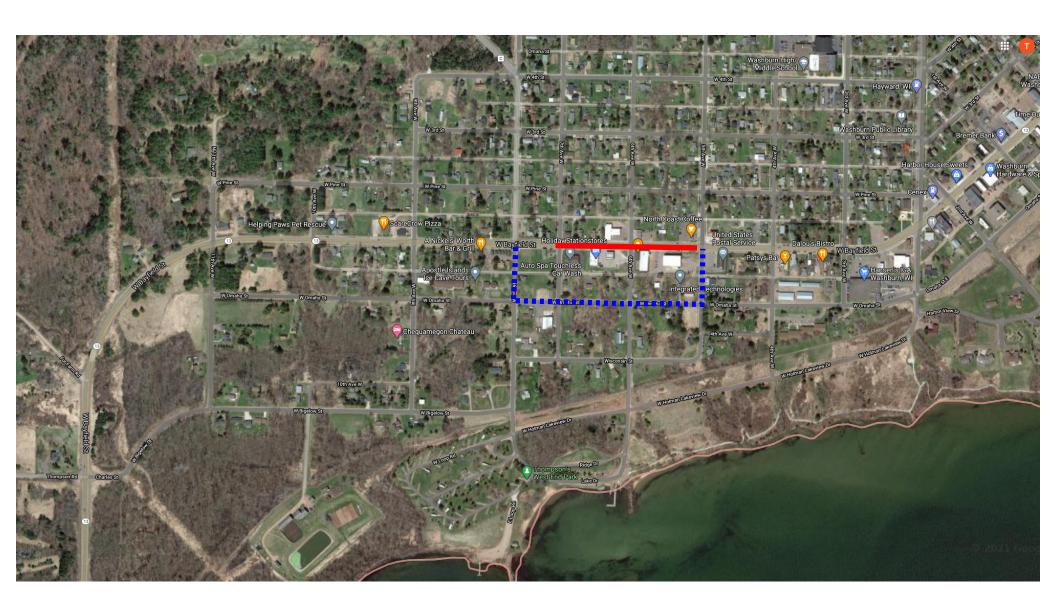

Stage 2: 5th Avenue West to 3rd Avenue West
Detour: 6th Avenue West > West Omaha Street > 3rd Avenue
West

Stage 3: 7th Avenue West to 5th Avenue West
Detour: 8th Avenue West > West Omaha Street > 5th Avenue West