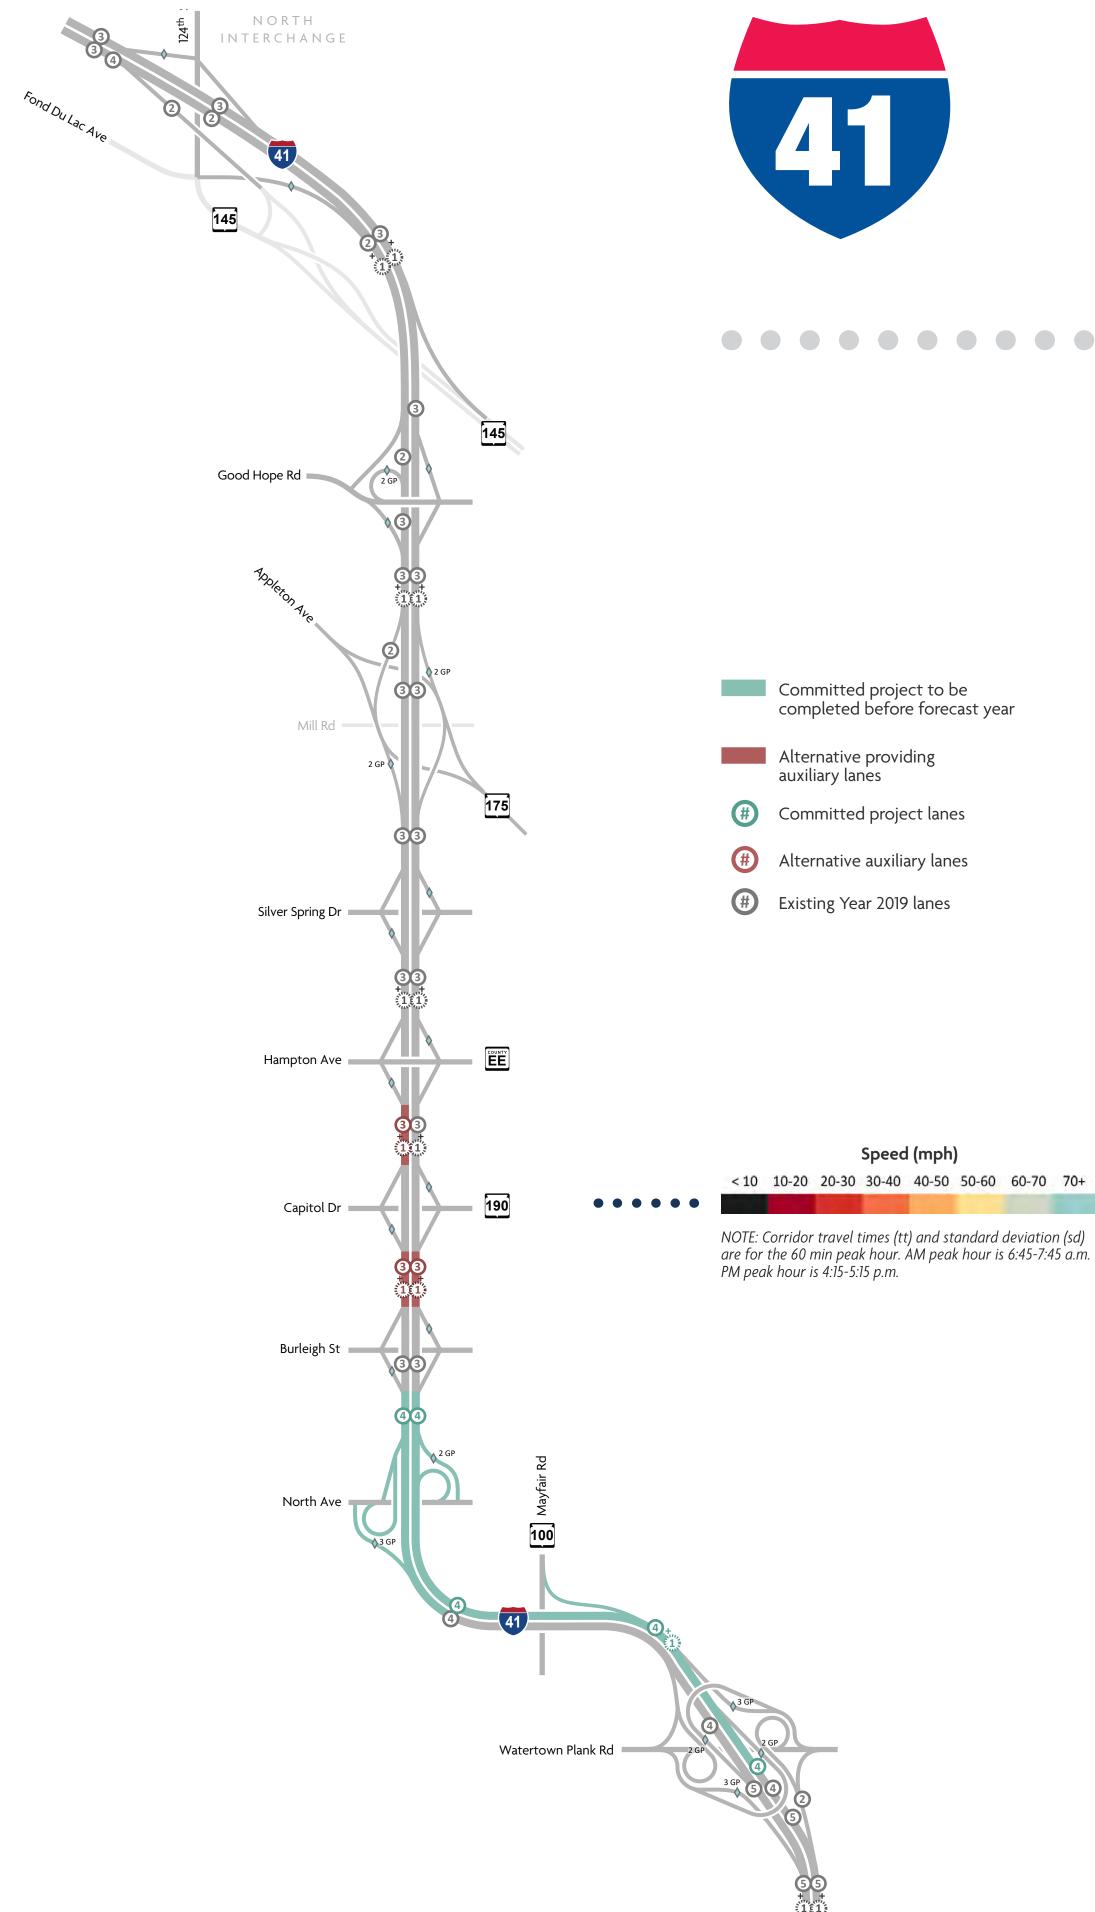

# I-41 Zoo Freeway BURLEIGH STREET to SILVER SPRING DRIVE Travel Speed Analysis: I-41 Northbound

#### NORTHBOUND EXISTING (AM)

## with AUX LANES