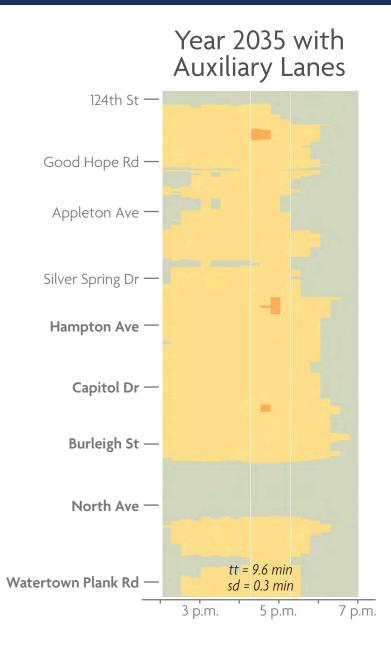

# I-41 Zoo Freeway BURLEIGH STREET to SILVER SPRING DRIVE Travel Speed Analysis: I-41 Northbound

#### with AUX LANES Year 2035 with Year 2035 Existing **Auxiliary Lanes** 124th St — 124th St tt = 11.4 min tt = 10.3 min sd = 0.9 min sd = 0.7 min Good Hope Rd -Good Hope Rd — Appleton Ave — Appleton Ave — Silver Spring Dr — Silver Spring Dr — Hampton Ave <sup>-</sup> Hampton Ave -Capitol Dr -Capitol Dr — Burleigh St – Burleigh St -North Ave North Ave

## with AUX LANES