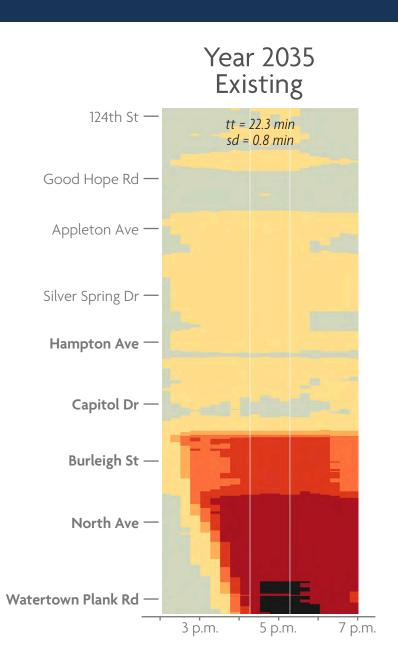

# I-41 Zoo Freeway BURLEIGH STREET to SILVER SPRING DRIVE Travel Speed Analysis: I-41 Northbound

#### NORTHBOUND EXISTING (AM)



## NORTHBOUND EXISTING (PM)







#### with AUX LANES Year 2035 with Year 2035 Existing **Auxiliary Lanes** 124th St — 124th St tt = 11.4 min tt = 10.3 min sd = 0.9 min sd = 0.7 min Good Hope Rd -Good Hope Rd — Appleton Ave — Appleton Ave — Silver Spring Dr — Silver Spring Dr — Hampton Ave <sup>-</sup> Hampton Ave -Capitol Dr -Capitol Dr — Burleigh St – Burleigh St -North Ave North Ave

6 a.m. 7 a.m. 8 a.m. 9 a.m.



## with AUX LANES







# I-41 Zoo Freeway BURLEIGH STREET to SILVER SPRING DRIVE Travel Speed Analysis: I-41 Southbound

#### SOUTHBOUND EXISTING (AM)





#### SOUTHBOUND EXISTING (PM)







## with AUX LANES