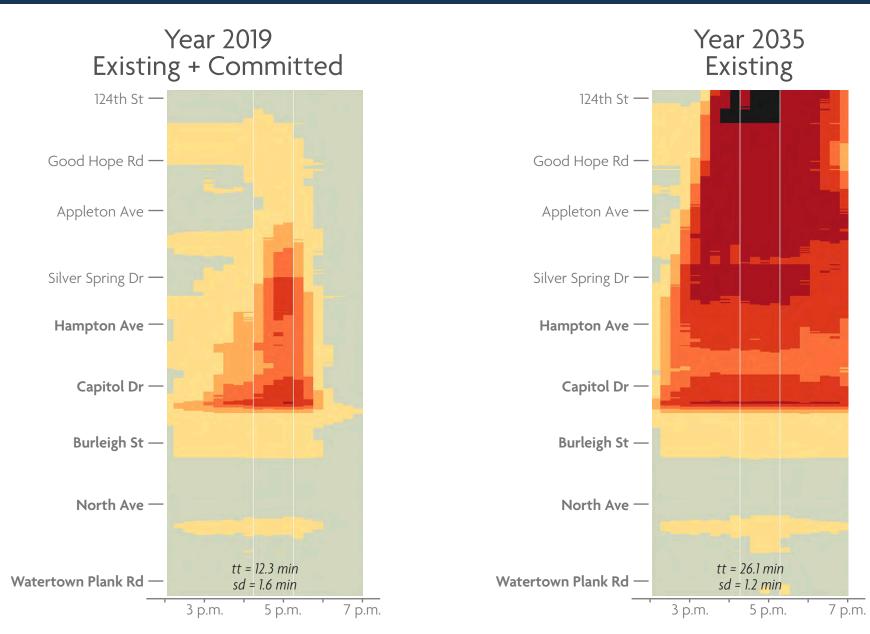

# I-41 Zoo Freeway BURLEIGH STREET to SILVER SPRING DRIVE Travel Speed Analysis: I-41 Northbound

## NORTHBOUND EXISTING (PM)