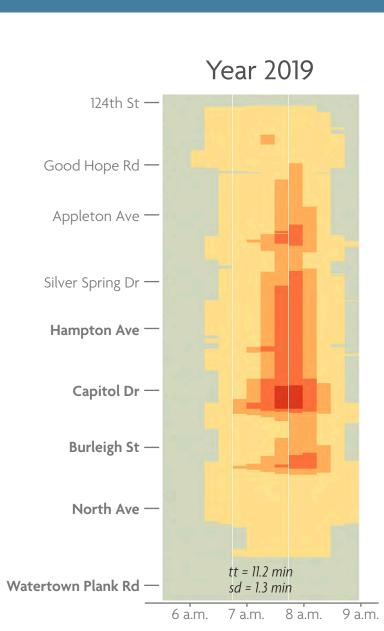

# I-41 Zoo Freeway BURLEIGH STREET to SILVER SPRING DRIVE Travel Speed Analysis: I-41 Southbound

#### SOUTHBOUND EXISTING (AM)