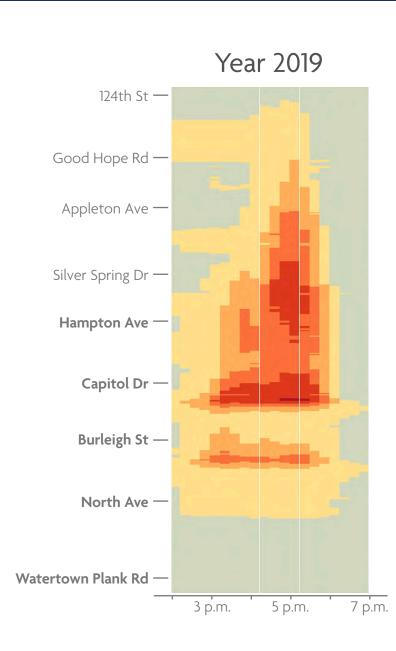

# I-41 Zoo Freeway BURLEIGH STREET to SILVER SPRING DRIVE Travel Speed Analysis: I-41 Northbound

## NORTHBOUND EXISTING (PM)