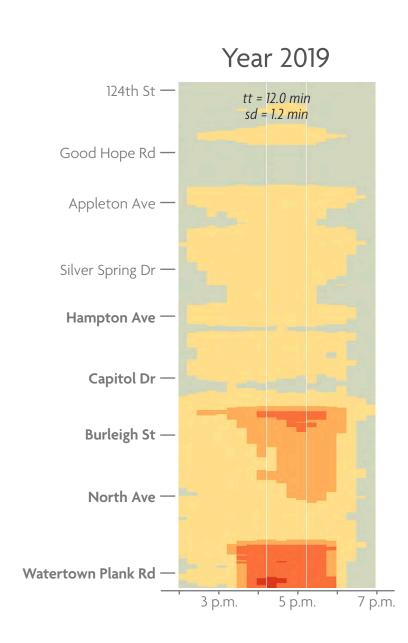

# I-41 Zoo Freeway BURLEIGH STREET to SILVER SPRING DRIVE Travel Speed Analysis: I-41 Northbound

#### NORTHBOUND EXISTING (AM)



## NORTHBOUND EXISTING (PM)







#### with AUX LANES Year 2035 with Year 2035 Existing **Auxiliary Lanes** 124th St — 124th St tt = 11.4 min tt = 10.3 min sd = 0.9 min sd = 0.7 min Good Hope Rd -Good Hope Rd — Appleton Ave — Appleton Ave — Silver Spring Dr — Silver Spring Dr — Hampton Ave <sup>-</sup> Hampton Ave -Capitol Dr -Capitol Dr — Burleigh St – Burleigh St -North Ave North Ave

6 a.m. 7 a.m. 8 a.m. 9 a.m.



## with AUX LANES







# I-41 Zoo Freeway BURLEIGH STREET to SILVER SPRING DRIVE Travel Speed Analysis: I-41 Southbound

#### SOUTHBOUND EXISTING (AM)





#### SOUTHBOUND EXISTING (PM)







## with AUX LANES