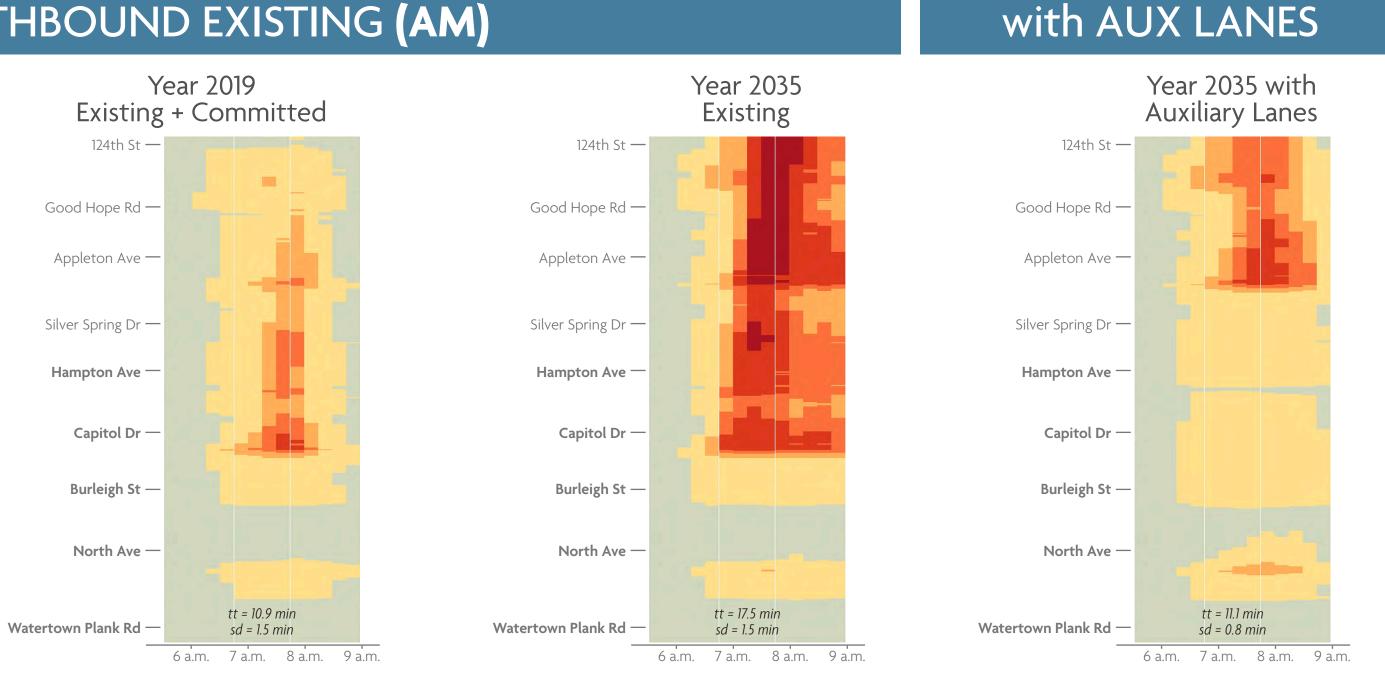

# I-41 Zoo Freeway BURLEIGH STREET to SILVER SPRING DRIVE Travel Speed Analysis: I-41 Southbound

#### SOUTHBOUND EXISTING (AM)

## with AUX LANES