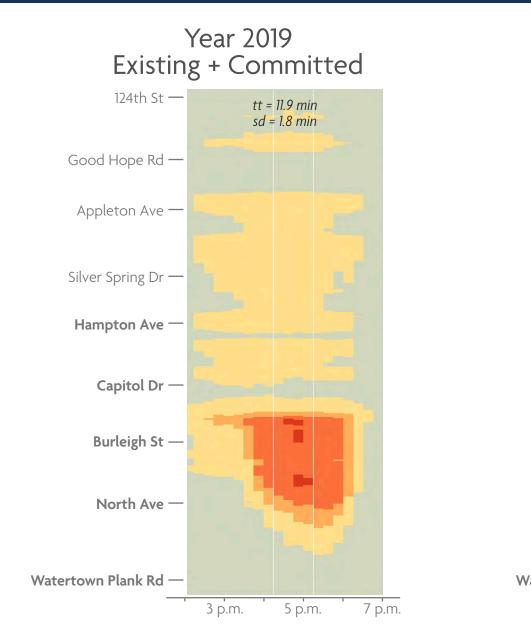

## NORTHBOUND EXISTING (PM)

#### with AUX LANES Year 2035 with Year 2035 Existing **Auxiliary Lanes** 124th St — 124th St tt = 11.4 min tt = 10.3 min sd = 0.9 min sd = 0.7 min Good Hope Rd -Good Hope Rd — Appleton Ave — Appleton Ave — Silver Spring Dr — Silver Spring Dr — Hampton Ave <sup>-</sup> Hampton Ave -Capitol Dr -Capitol Dr — Burleigh St – Burleigh St -North Ave North Ave

## with AUX LANES