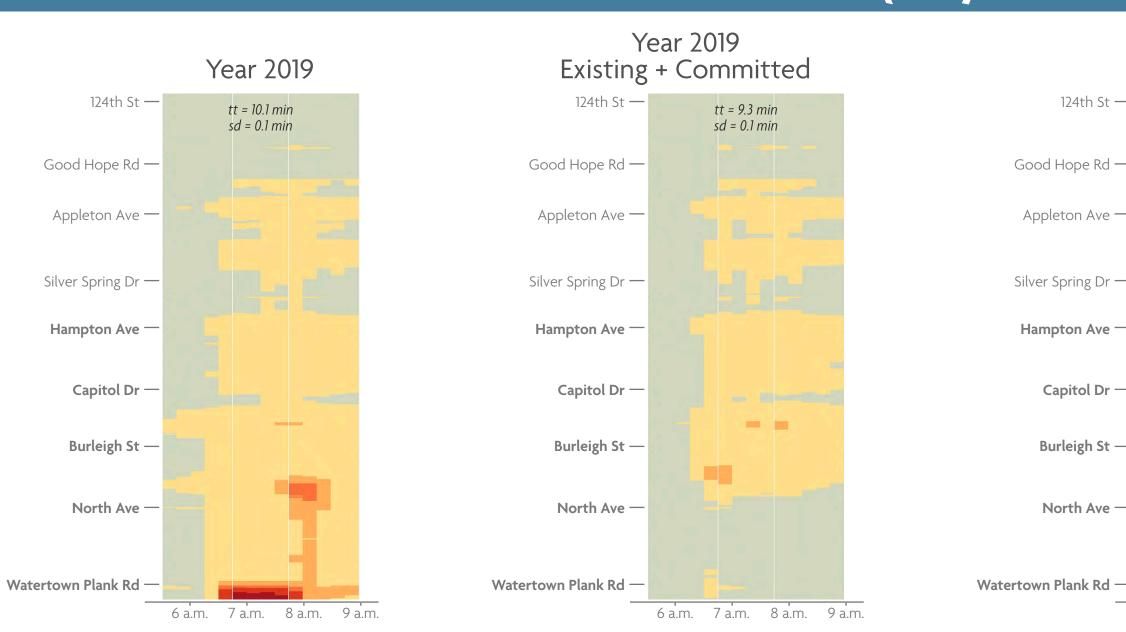

# I-41 Zoo Freeway BURLEIGH STREET to SILVER SPRING DRIVE Travel Speed Analysis: I-41 Northbound

#### NORTHBOUND EXISTING (AM)



## NORTHBOUND EXISTING (PM)







#### with AUX LANES Year 2035 with Year 2035 Existing **Auxiliary Lanes** 124th St — 124th St tt = 11.4 min tt = 10.3 min sd = 0.9 min sd = 0.7 min Good Hope Rd -Good Hope Rd — Appleton Ave — Appleton Ave — Silver Spring Dr — Silver Spring Dr — Hampton Ave <sup>-</sup> Hampton Ave -Capitol Dr -Capitol Dr — Burleigh St – Burleigh St -North Ave North Ave

6 a.m. 7 a.m. 8 a.m. 9 a.m.



## with AUX LANES







# I-41 Zoo Freeway BURLEIGH STREET to SILVER SPRING DRIVE Travel Speed Analysis: I-41 Southbound

#### SOUTHBOUND EXISTING (AM)





#### SOUTHBOUND EXISTING (PM)







## with AUX LANES