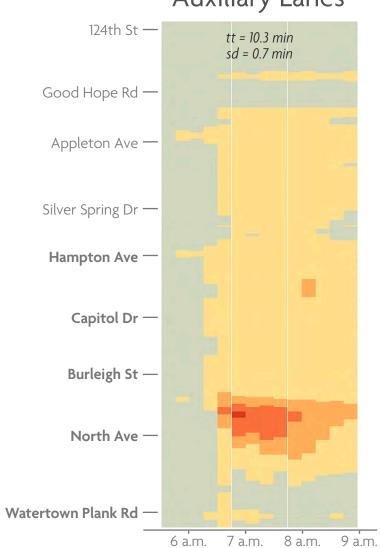

#### with AUX LANES Year 2035 with Year 2035 Existing **Auxiliary Lanes** 124th St — 124th St tt = 11.4 min tt = 10.3 min sd = 0.9 min sd = 0.7 min Good Hope Rd -Good Hope Rd — Appleton Ave — Appleton Ave — Silver Spring Dr — Silver Spring Dr — Hampton Ave <sup>-</sup> Hampton Ave -Capitol Dr -Capitol Dr — Burleigh St – Burleigh St -North Ave North Ave