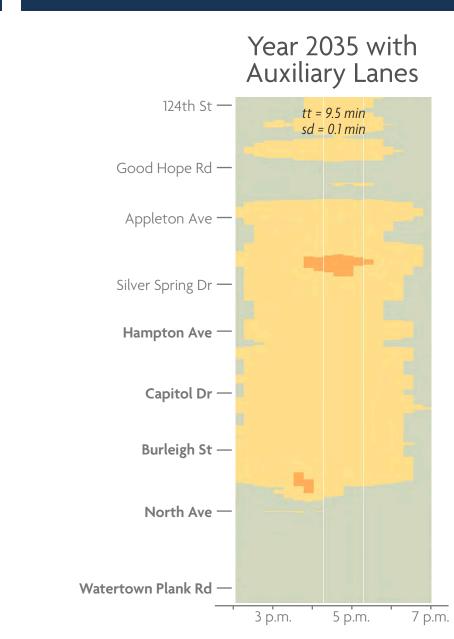

#### with AUX LANES Year 2035 with Year 2035 Existing **Auxiliary Lanes** 124th St — 124th St tt = 11.4 min tt = 10.3 min sd = 0.9 min sd = 0.7 min Good Hope Rd -Good Hope Rd — Appleton Ave — Appleton Ave — Silver Spring Dr — Silver Spring Dr — Hampton Ave <sup>-</sup> Hampton Ave -Capitol Dr -Capitol Dr — Burleigh St – Burleigh St -North Ave North Ave

## with AUX LANES