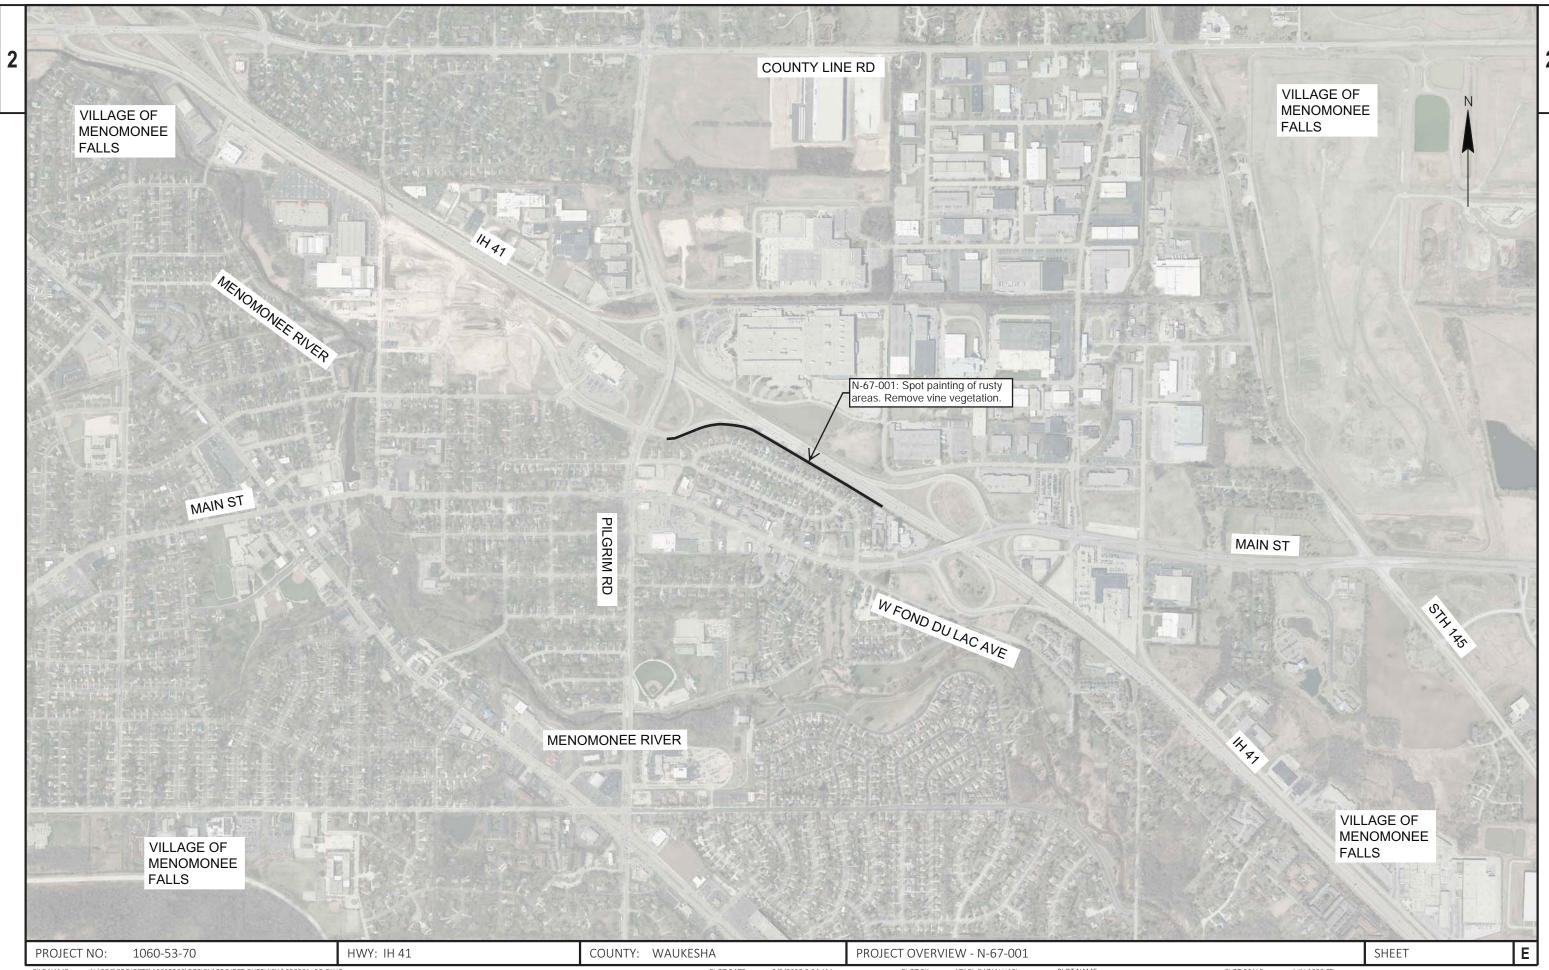

WISDOT/CADDS SHEET 42

N:\PDS\PROJECTS\10605300\DESIGN\PROJECT OVERVIEW\020201\_PO.DWG PLOT DATE : 3/9/2020 8:04 AM PLOT BY: ATARI, RAZAN HAEL PLOT NAME : PLOT SCALE :

LAYOUT NAME - PROJECT OVERVIEW (5)

FILE NAME : N:\PDS\PROJECTS\10605300\DESIGN\PROJECT OVERVIEW\020201\_PO.DWG LAYOUT NAME - PROJECT OVERVIEW (7)