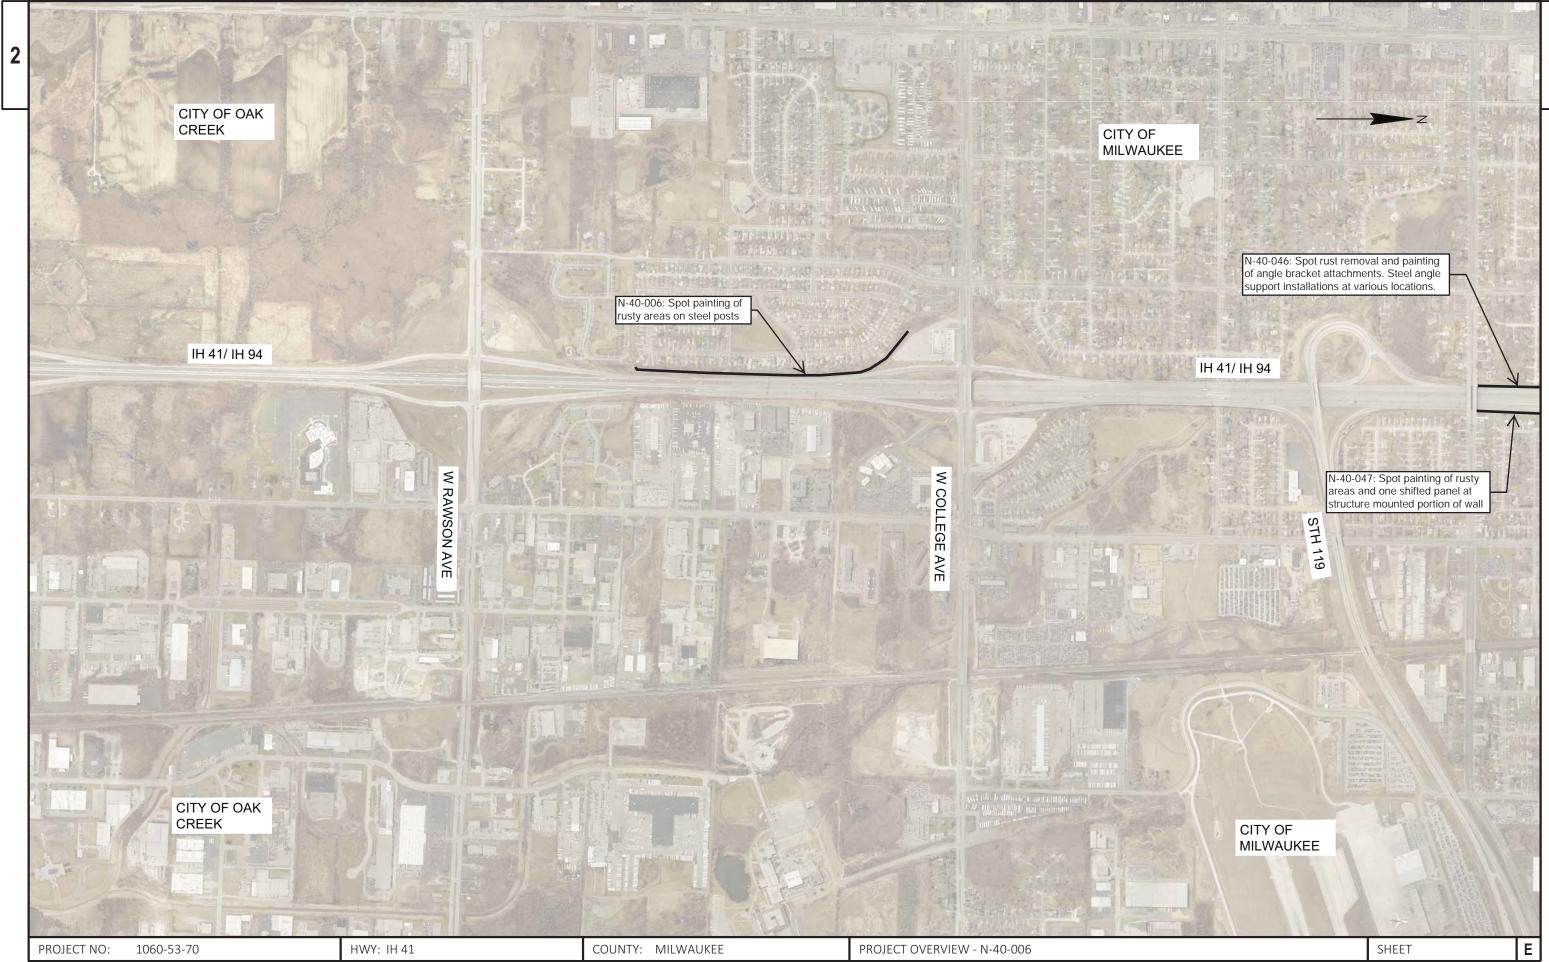

FILE NAME: N:\PDS\PROJECTS\10605300\DESIGN\PROJECT OVERVIEW\020201\_PO.DWG PLOT BY: ATARI, RAZAN HAEL PLOT NAME: PLOT NAME: PLOT NAME: 1 IN:1000 FT WISDOT/CADDS SHEET 42

LAYOUT NAME - PROJECT OVERVIEW





E NAME : N:\PDS\\PROJECTS\10605300\DESIGN\\PROJECTS\10605300\DESIGN\\PROJECT OVERVIEW\020201\_PO.DWG PLOT DATE : 3/9/2020 8:04 AM PLOT BY : ATARI, RAZAN HAEL PLOT NAME : PLOT NAME : 1 IN:1000 FT WISDOT/CADDS SHEET 42 USDOT/CADDS SHEET 42



FILE NAME: N:\PDS\PROJECTS\10605300\DESIGN\PROJECT OVERVIEW\020201\_PO.DWG PLOT DATE: 3/9/2020 8:04 AM PLOT BY: ATARI, RAZAN HAEL PLOT NAME: PLOT NAME: 1 IN:1000 FT WISDOT/CADDS SHEET 42

LAYOUT NAME - PROJECT OVERVIEW (4)



WISDOT/CADDS SHEET 42

N:\PDS\PROJECTS\10605300\DESIGN\PROJECT OVERVIEW\020201\_PO.DWG PLOT DATE : 3/9/2020 8:04 AM PLOT BY: ATARI, RAZAN HAEL PLOT NAME : PLOT SCALE :

LAYOUT NAME - PROJECT OVERVIEW (5)



FILE NAME : N:\PDS\PROJECTS\10605300\DESIGN\PROJECT OVERVIEW\020201\_PO.DWG LAYOUT NAME - PROJECT OVERVIEW (7)

PLOT DATE: