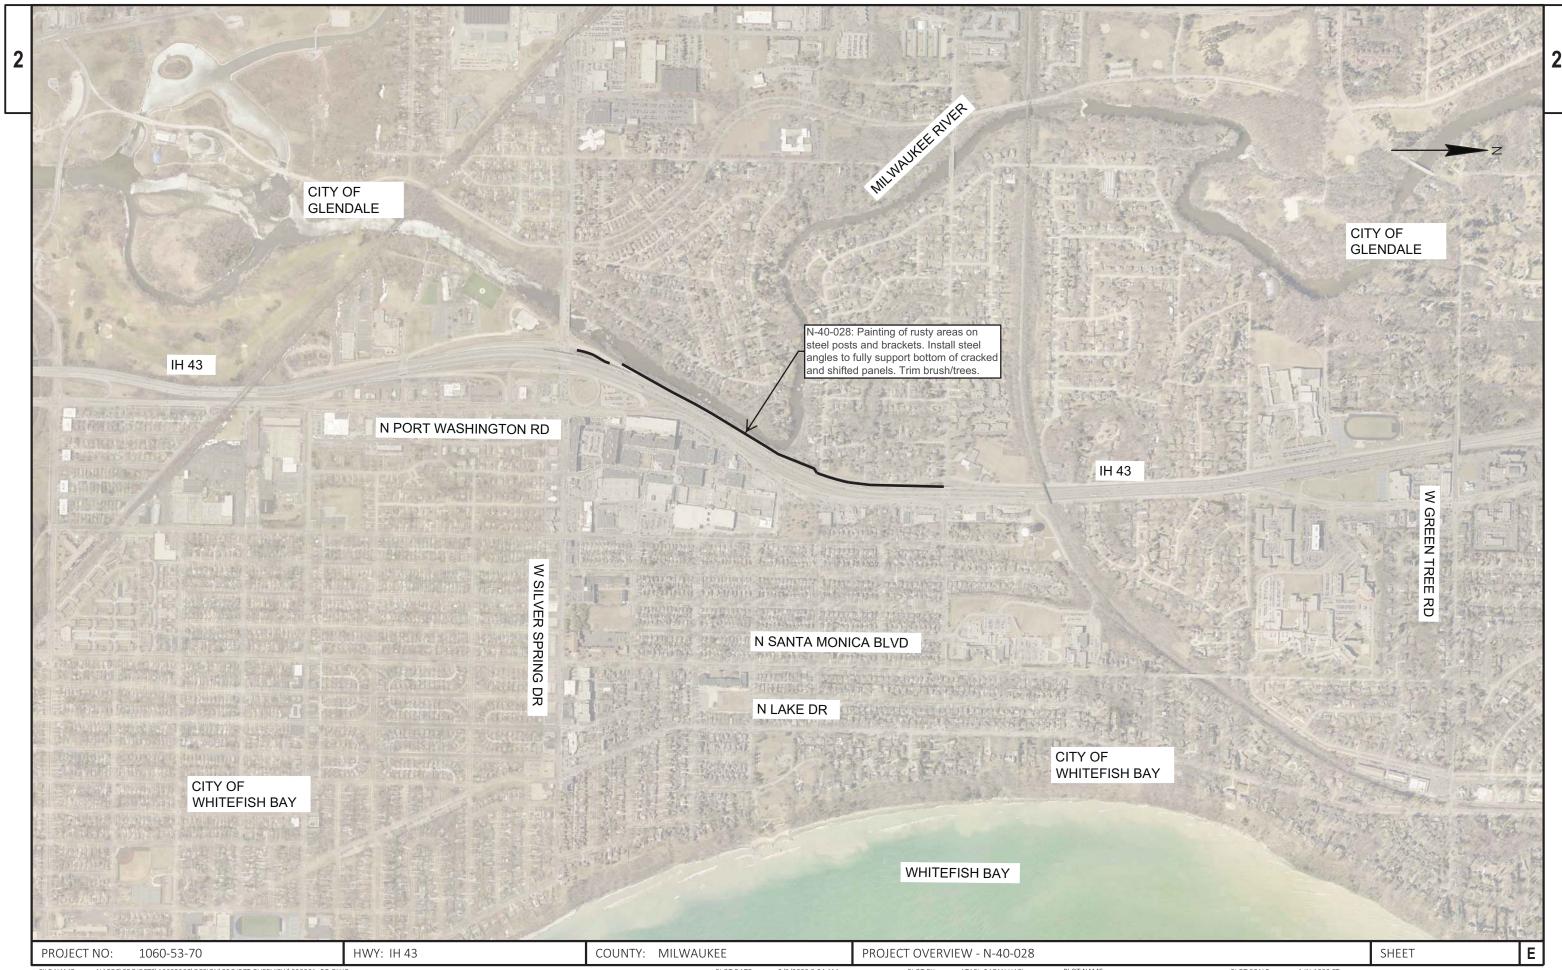

FILE NAME: N:\PDS\PROJECTS\10605300\DESIGN\PROJECT OVERVIEW\020201\_PO.DWG PLOT BY: ATARI, RAZAN HAEL PLOT NAME: PLOT NAME: PLOT NAME: 1 IN:1000 FT WISDOT/CADDS SHEET 42

LAYOUT NAME - PROJECT OVERVIEW





E NAME : N:\PDS\\PROJECTS\10605300\DESIGN\\PROJECTS\10605300\DESIGN\\PROJECT OVERVIEW\020201\_PO.DWG PLOT DATE : 3/9/2020 8:04 AM PLOT BY : ATARI, RAZAN HAEL PLOT NAME : PLOT NAME : 1 IN:1000 FT WISDOT/CADDS SHEET 42 USDOT/CADDS SHEET 42



FILE NAME: N:\PDS\PROJECTS\10605300\DESIGN\PROJECT OVERVIEW\020201\_PO.DWG PLOT DATE: 3/9/2020 8:04 AM PLOT BY: ATARI, RAZAN HAEL PLOT NAME: PLOT NAME: 1 IN:1000 FT WISDOT/CADDS SHEET 42

LAYOUT NAME - PROJECT OVERVIEW (4)



WISDOT/CADDS SHEET 42

N:\PDS\PROJECTS\10605300\DESIGN\PROJECT OVERVIEW\020201\_PO.DWG PLOT DATE : 3/9/2020 8:04 AM PLOT BY: ATARI, RAZAN HAEL PLOT NAME : PLOT SCALE :

LAYOUT NAME - PROJECT OVERVIEW (5)



FILE NAME : N:\PDS\PROJECTS\10605300\DESIGN\PROJECT OVERVIEW\020201\_PO.DWG LAYOUT NAME - PROJECT OVERVIEW (7)

PLOT DATE: 3/9/2020 8:04 AM

PLOT BY: ATARI, RAZAN HAEL

PLOT NAME :

PLOT SCALE: 1 IN:1000 FT

Т



FILE NAME: N:\PDS\PROJECTS\10605300\DESIGN\PROJECT OVERVIEW\020201\_PO.DWG PLOT DATE: 3/9/2020 8:04 AM PLOT BY: ATARI, RAZAN HAEL PLOT NAME: PLOT NAME: