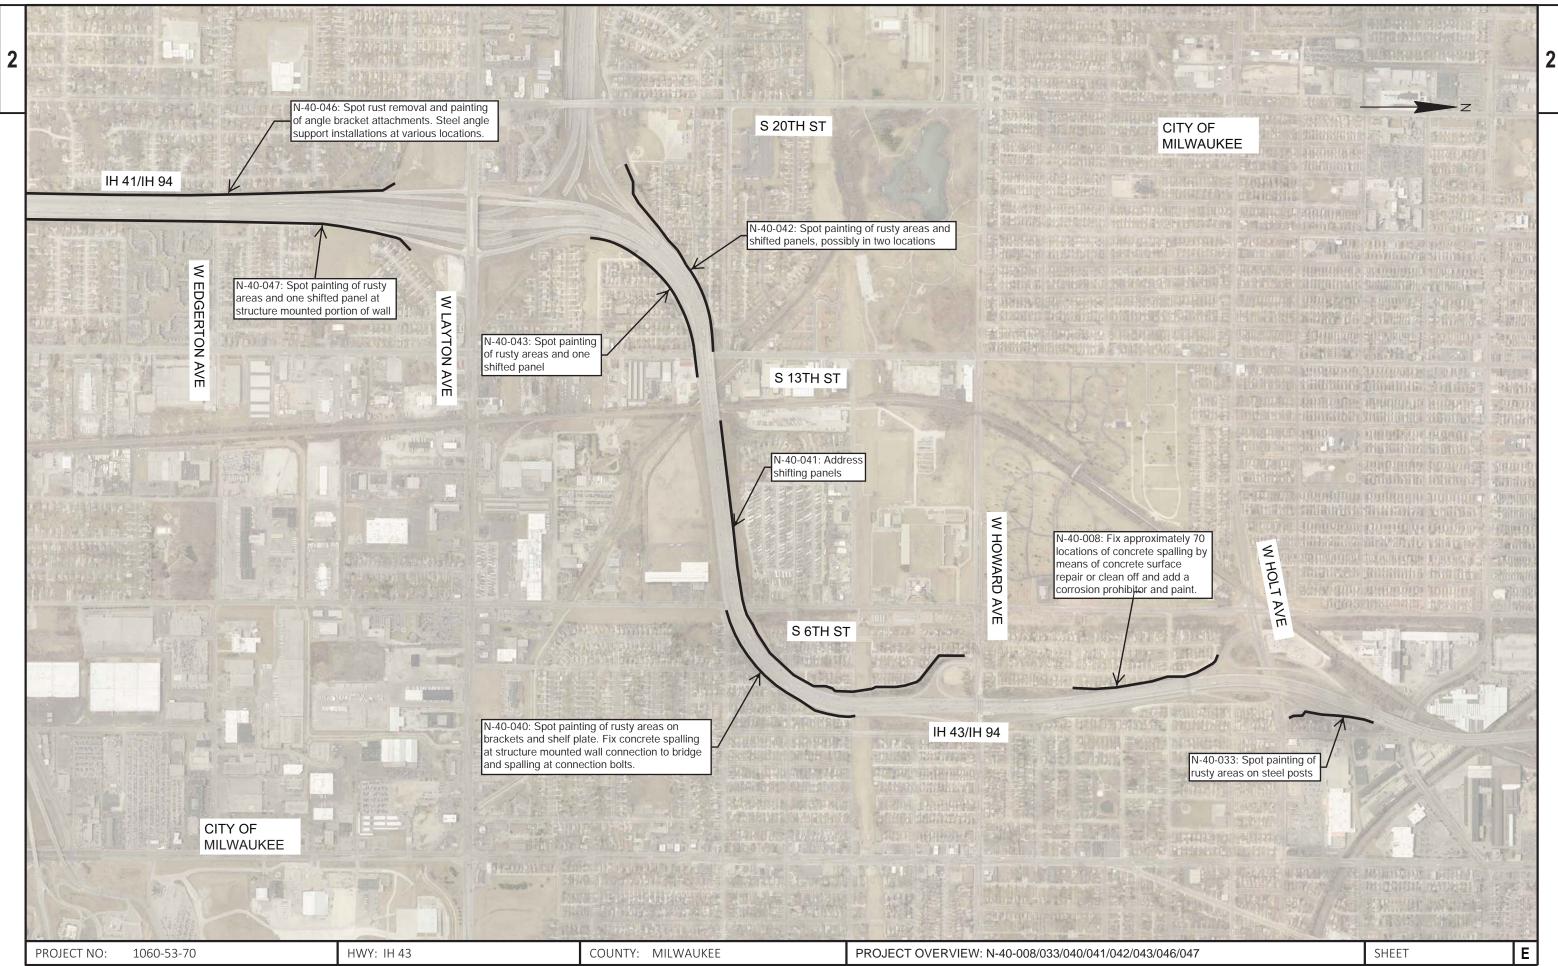

FILE NAME: N:\PDS\PROJECTS\10605300\DESIGN\PROJECT OVERVIEW\020201\_PO.DWG PLOT BY: ATARI, RAZAN HAEL PLOT NAME: PLOT NAME: PLOT NAME: 1 IN:1000 FT WISDOT/CADDS SHEET 42

LAYOUT NAME - PROJECT OVERVIEW





E NAME : N:\PDS\\PROJECTS\10605300\DESIGN\\PROJECTS\10605300\DESIGN\\PROJECT OVERVIEW\020201\_PO.DWG PLOT DATE : 3/9/2020 8:04 AM PLOT BY : ATARI, RAZAN HAEL PLOT NAME : PLOT NAME : 1 IN:1000 FT WISDOT/CADDS SHEET 42 USDOT/CADDS SHEET 42



FILE NAME: N:\PDS\PROJECTS\10605300\DESIGN\PROJECT OVERVIEW\020201\_PO.DWG PLOT DATE: 3/9/2020 8:04 AM PLOT BY: ATARI, RAZAN HAEL PLOT NAME: PLOT NAME: 1 IN:1000 FT WISDOT/CADDS SHEET 42

LAYOUT NAME - PROJECT OVERVIEW (4)



WISDOT/CADDS SHEET 42

N:\PDS\PROJECTS\10605300\DESIGN\PROJECT OVERVIEW\020201\_PO.DWG PLOT DATE : 3/9/2020 8:04 AM PLOT BY: