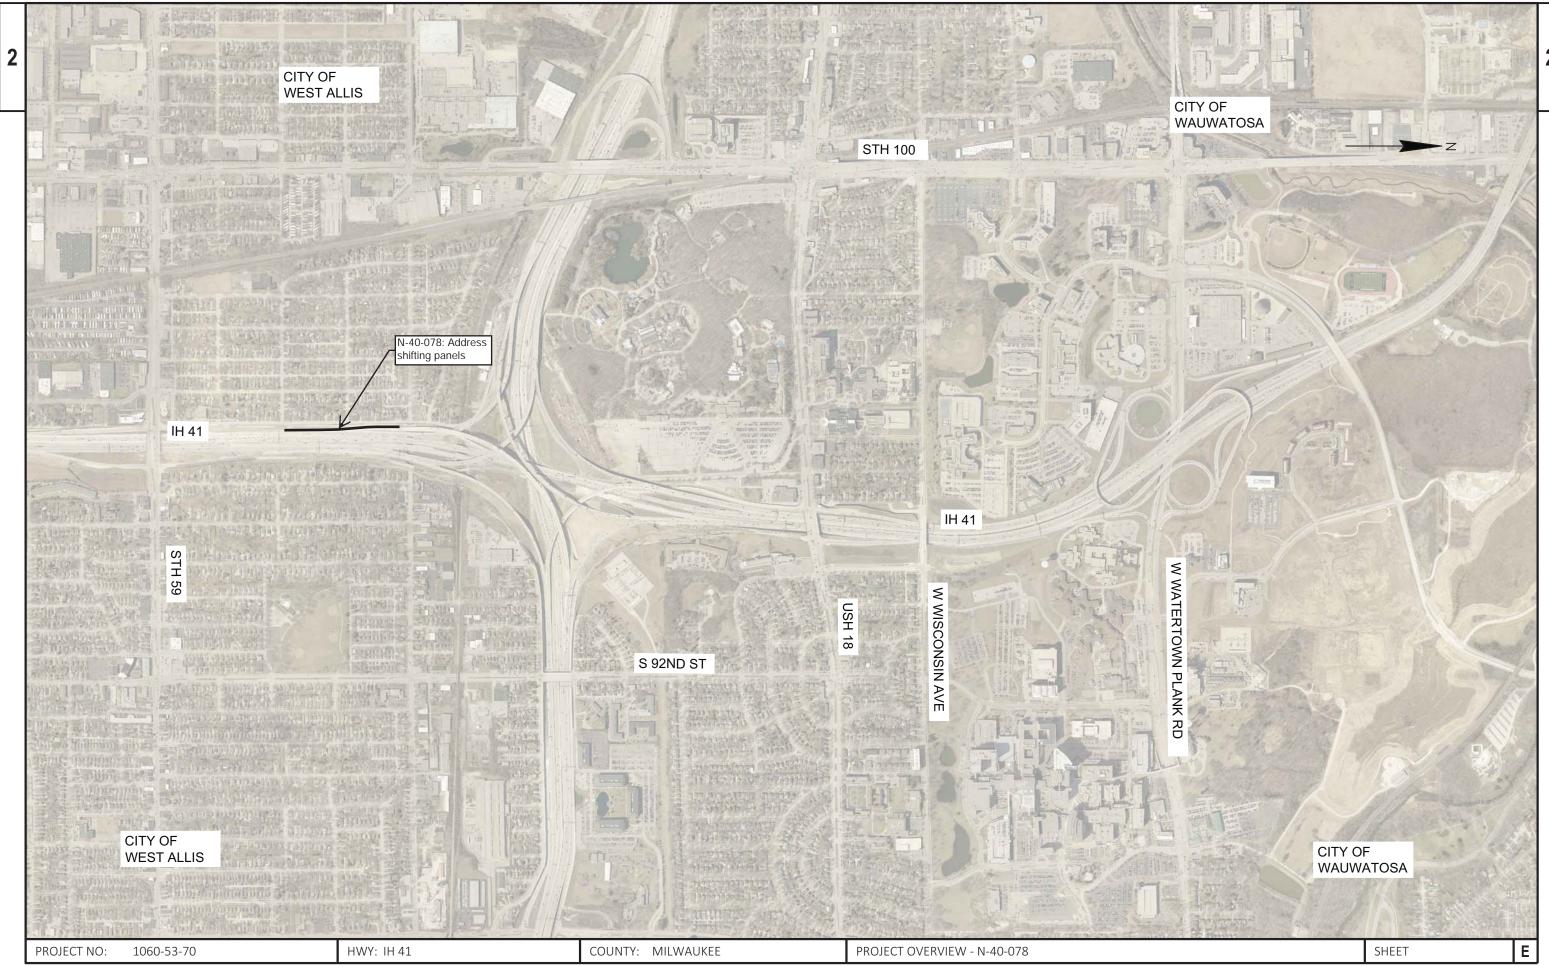

FILE NAME: N:\PDS\PROJECTS\10605300\DESIGN\PROJECT OVERVIEW\020201\_PO.DWG PLOT DATE: 3/9/2020 8:04 AM PLOT BY: ATARI, RAZAN HAEL PLOT NAME: PLOT NAME: 1 IN:1000 FT WISDOT/CADDS SHEET 42

LAYOUT NAME - PROJECT OVERVIEW (4)