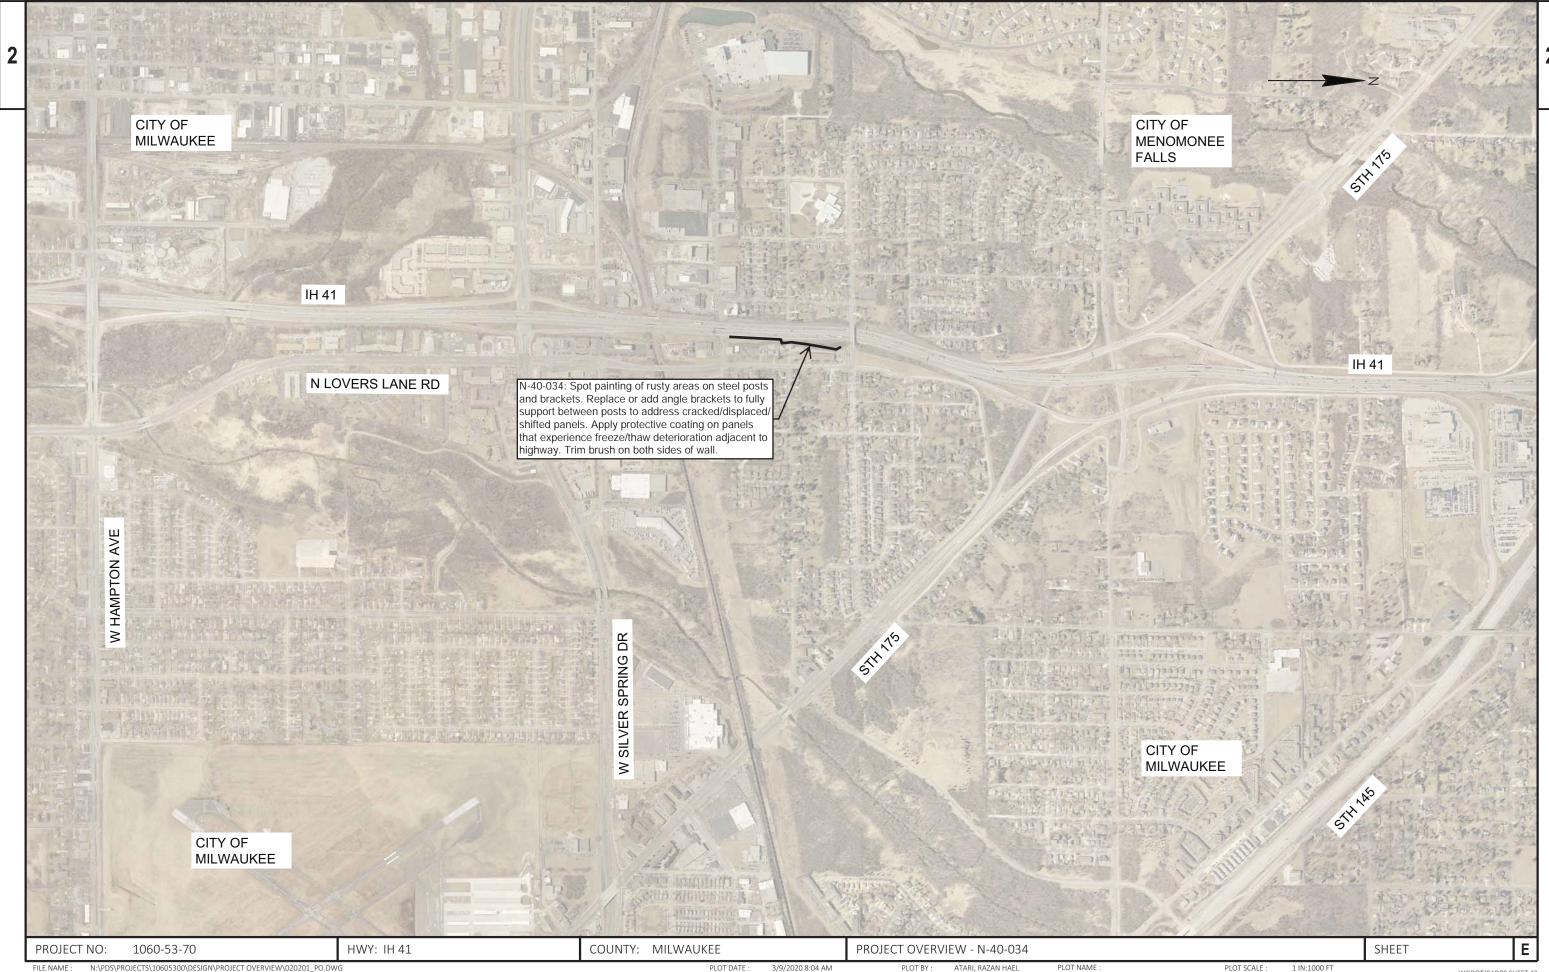

FILE NAME: N:\PDS\PROJECTS\10605300\DESIGN\PROJECT OVERVIEW\020201\_PO.DWG PLOT BY: ATARI, RAZAN HAEL PLOT NAME: PLOT NAME: PLOT NAME: 1 IN:1000 FT WISDOT/CADDS SHEET 42

LAYOUT NAME - PROJECT OVERVIEW

E NAME : N:\PDS\\PROJECTS\10605300\DESIGN\\PROJECTS\10605300\DESIGN\\PROJECT OVERVIEW\020201\_PO.DWG PLOT DATE : 3/9/2020 8:04 AM PLOT BY : ATARI, RAZAN HAEL PLOT NAME : PLOT NAME : 1 IN:1000 FT WISDOT/CADDS SHEET 42 USDOT/CADDS SHEET 42