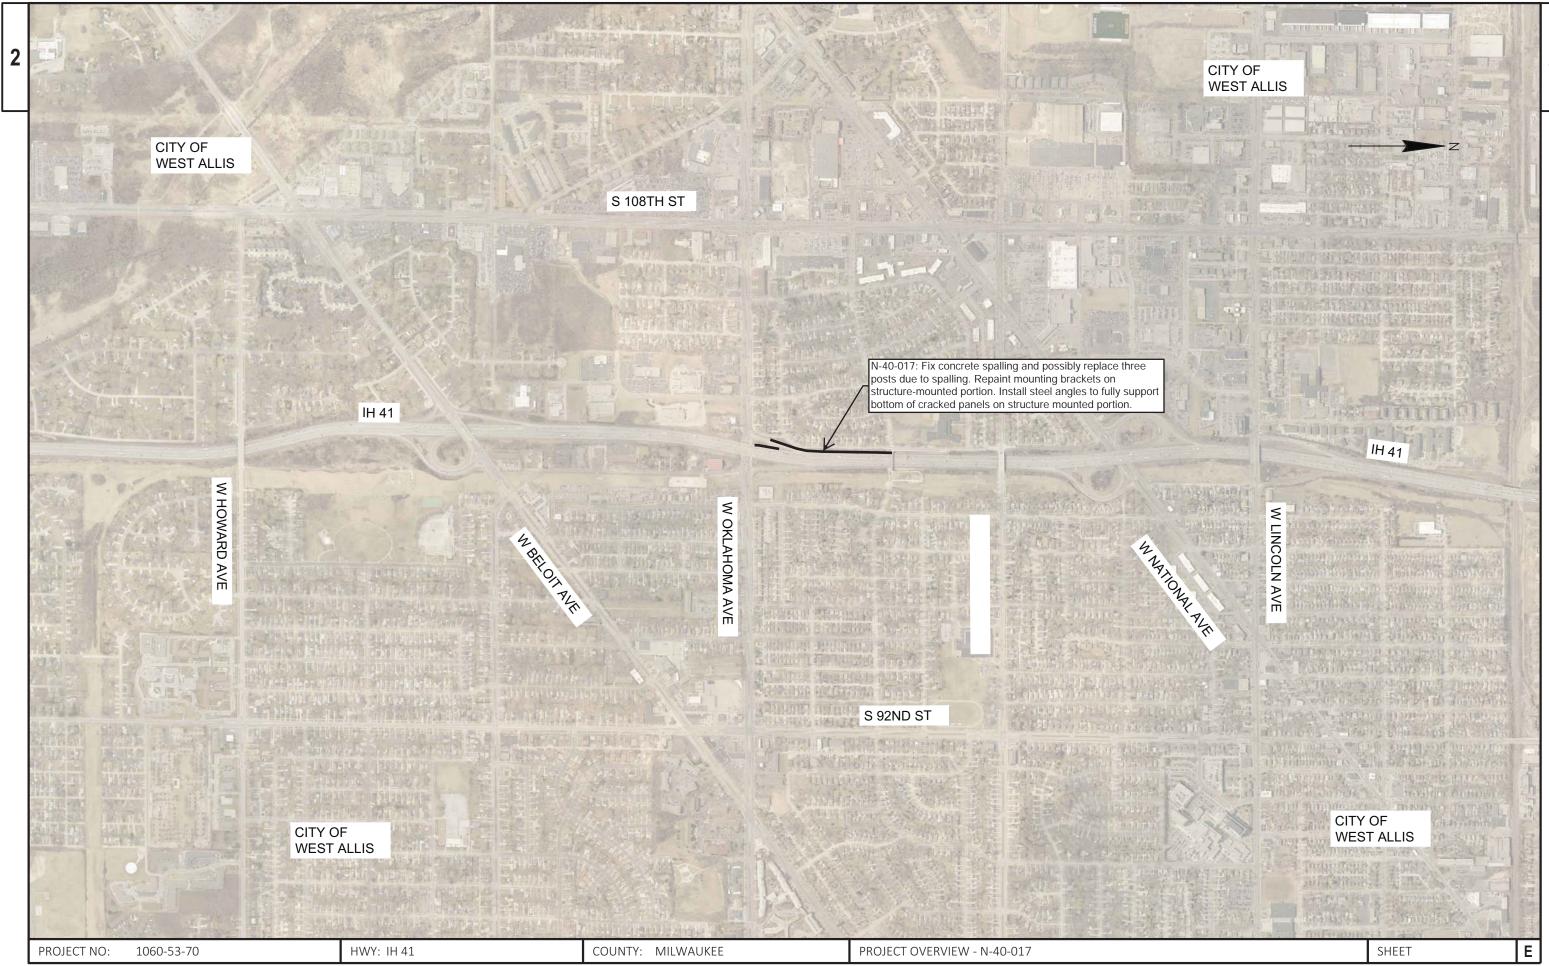

FILE NAME: N:\PDS\PROJECTS\10605300\DESIGN\PROJECT OVERVIEW\020201\_PO.DWG PLOT BY: ATARI, RAZAN HAEL PLOT NAME: PLOT NAME: PLOT NAME: 1 IN:1000 FT WISDOT/CADDS SHEET 42

LAYOUT NAME - PROJECT OVERVIEW





E NAME : N:\PDS\\PROJECTS\10605300\DESIGN\\PROJECTS\10605300\DESIGN\\PROJECT OVERVIEW\020201\_PO.DWG PLOT DATE : 3/9/2020 8:04 AM PLOT BY : ATARI, RAZAN HAEL PLOT NAME : PLOT NAME : 1 IN:1000 FT WISDOT/CADDS SHEET 42 USDOT/CADDS SHEET 42



FILE NAME: N:\PDS\PROJECTS\10605300\DESIGN\PROJECT OVERVIEW\020201\_PO.DWG PLOT DATE: 3/9/2020 8:04 AM PLOT BY: ATARI, RAZAN HAEL PLOT NAME: PLOT NAME: 1 IN:1000 FT WISDOT/CADDS SHEET 42

LAYOUT NAME - PROJECT OVERVIEW (4)



WISDOT/CADDS SHEET 42

N:\PDS\PROJECTS\10605300\DESIGN\PROJECT OVERVIEW\020201\_PO.DWG PLOT DATE : 3/9/2020 8:04 AM PLOT BY: ATARI, RAZAN HAEL PLOT NAME : PLOT SCALE :

LAYOUT NAME - PROJECT OVERVIEW (5)



FILE NAME : N:\PDS\PROJECTS\10605300\DESIGN\PROJECT OVERVIEW\020201\_PO.DWG LAYOUT NAME - PROJECT OVERVIEW (7)

PLOT DATE: 3