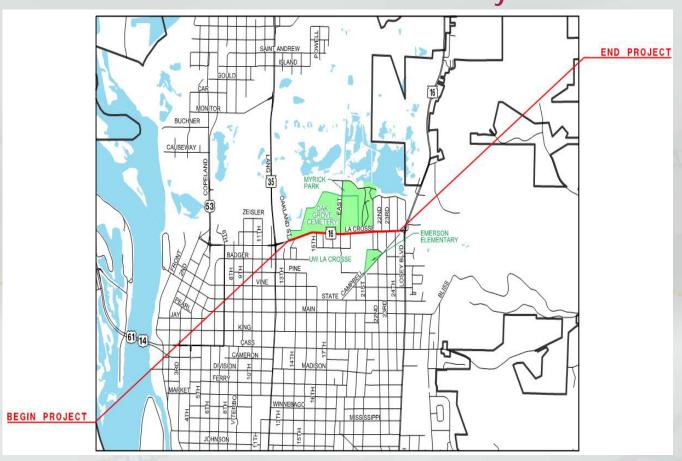

### **Project Location**

La Crosse Street (WIS 16)

Between Oakland Street and Losey Blvd.