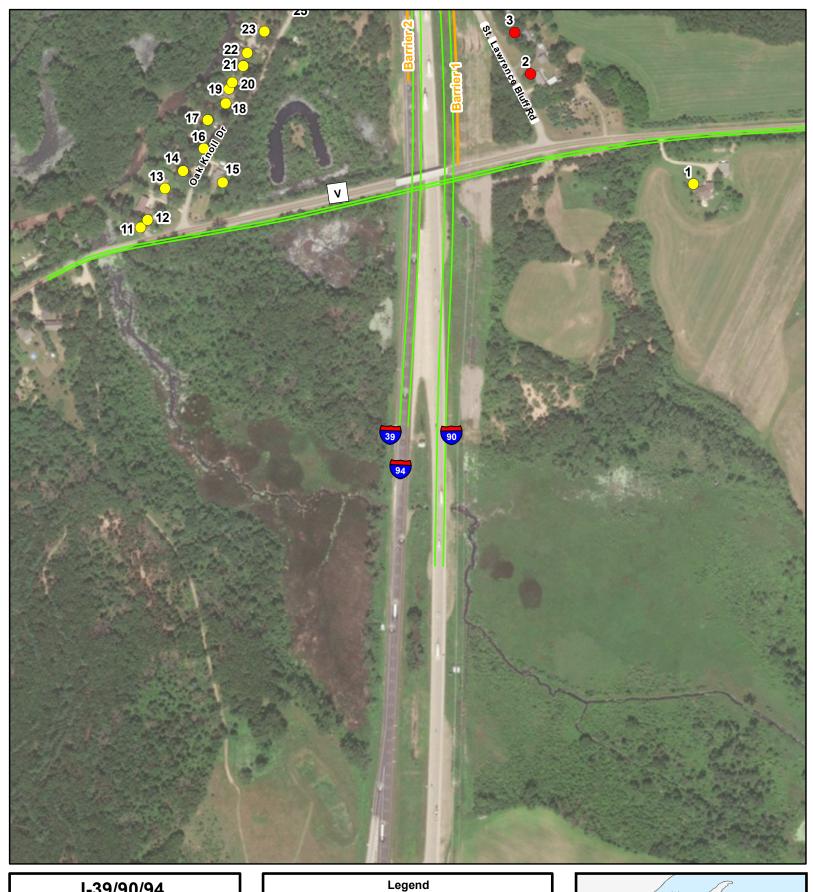

*Exhibit 1: Project Location** 

**Exhibit 2: Preliminary Alternatives** 

Exhibit 3: East Alternative
Exhibit 4: West Alternative
Exhibit 5: County U Bridge
Exhibit 6: County V Bridge
Exhibit 7: Preferred Alternative

LAMBIL 7. FIETETIEU AILEMALIVE

Exhibit 8: Preliminary Water Navigation / Temporary Causeway

Exhibit 9: Land Use

Exhibit 10: Wetland Impacts

Exhibit 11: Floodplains

Exhibit 12: Receptor Location Map

Project ID: 1010-10-01







































































Receptor Location Map Exhibit 12

Sheet 1 December 2019

## Legend Proposed Edge of Travel Proposed Bridge **Evaluated Noise Barrier Location** O Noise Measurement Location Impacted Noise Receptor Location Not Impacted Noise Receptor Location 250 500 Feet