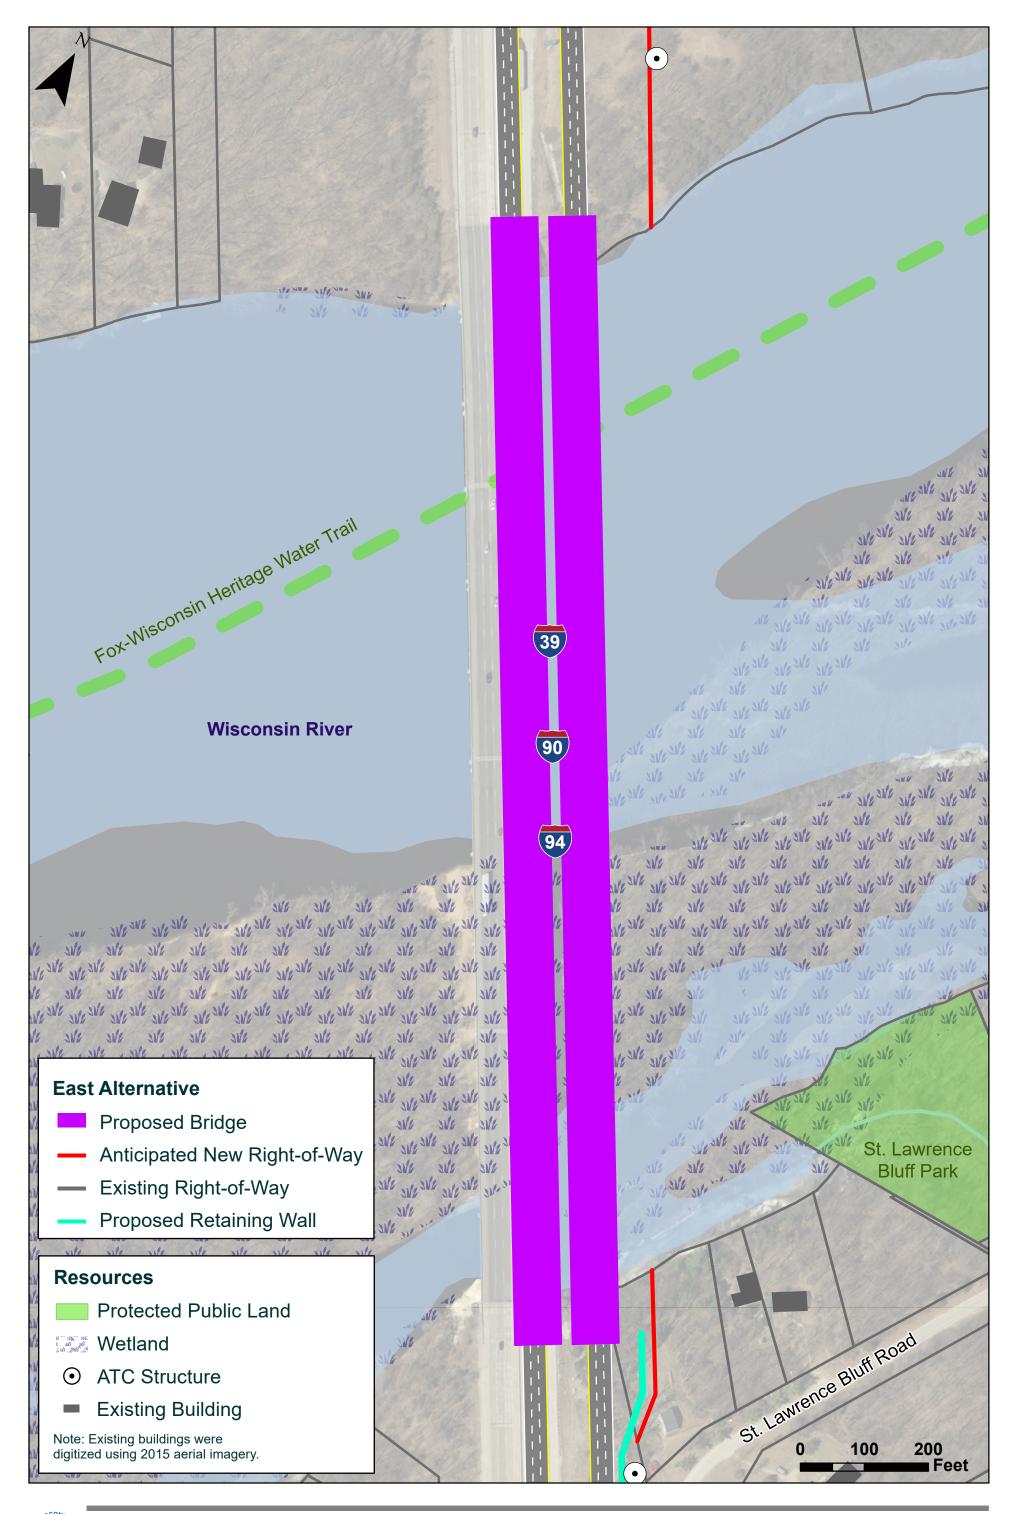

## **List of Exhibits**

**Exhibit 1: Project Location** 

**Exhibit 2: Preliminary Alternatives** 

Exhibit 3: East Alternative
Exhibit 4: West Alternative
Exhibit 5: County U Bridge
Exhibit 6: County V Bridge
Exhibit 7: Preferred Alternative