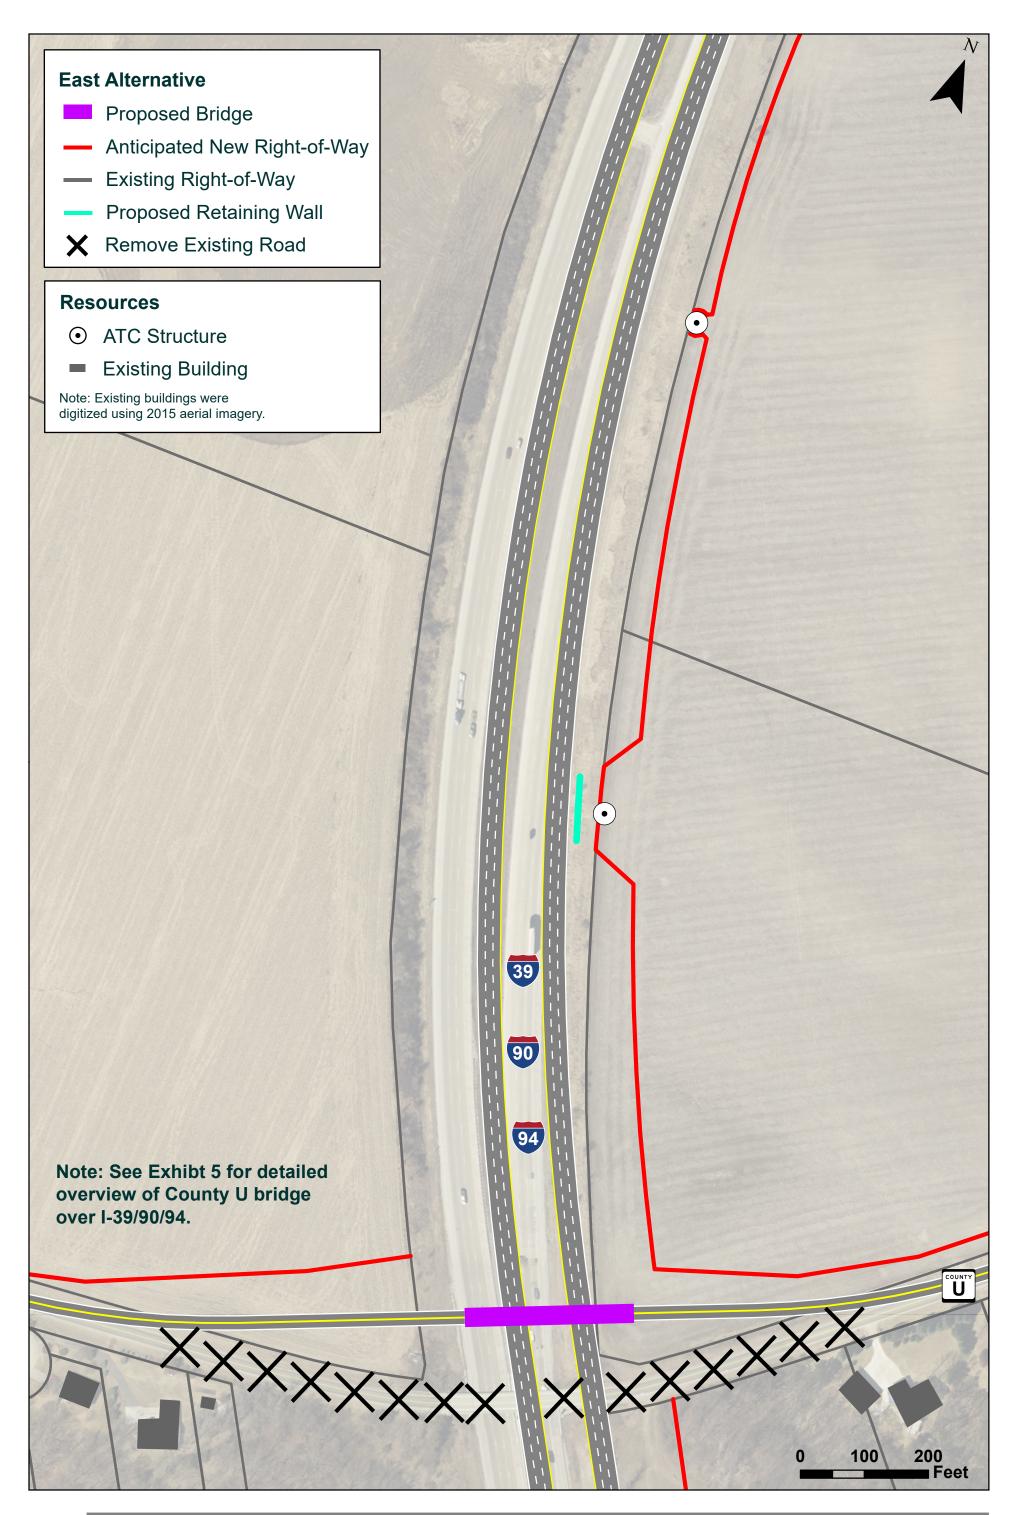

## **List of Exhibits**

**Exhibit 1: Project Location** 

**Exhibit 2: Preliminary Alternatives** 

Exhibit 3: East Alternative
Exhibit 4: West Alternative
Exhibit 5: County U Bridge
Exhibit 6: County V Bridge
Exhibit 7: Preferred Alternative