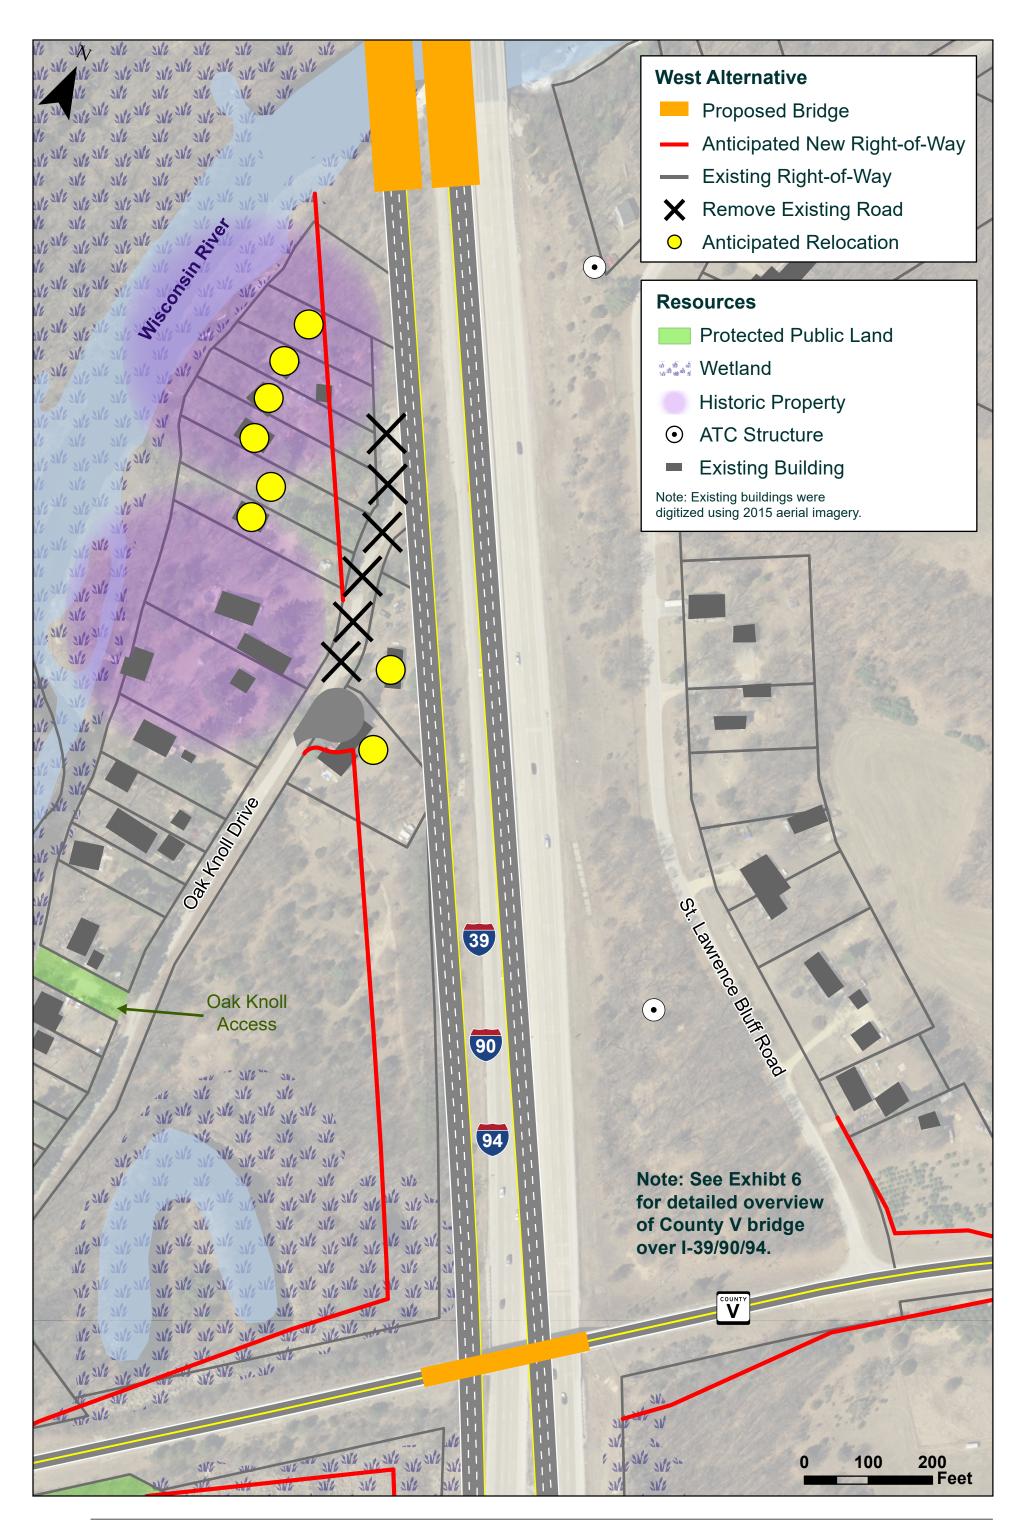

## **List of Exhibits**

**Exhibit 1: Project Location** 

**Exhibit 2: Preliminary Alternatives** 

Exhibit 3: East Alternative
Exhibit 4: West Alternative
Exhibit 5: County U Bridge
Exhibit 6: County V Bridge
Exhibit 7: Preferred Alternative