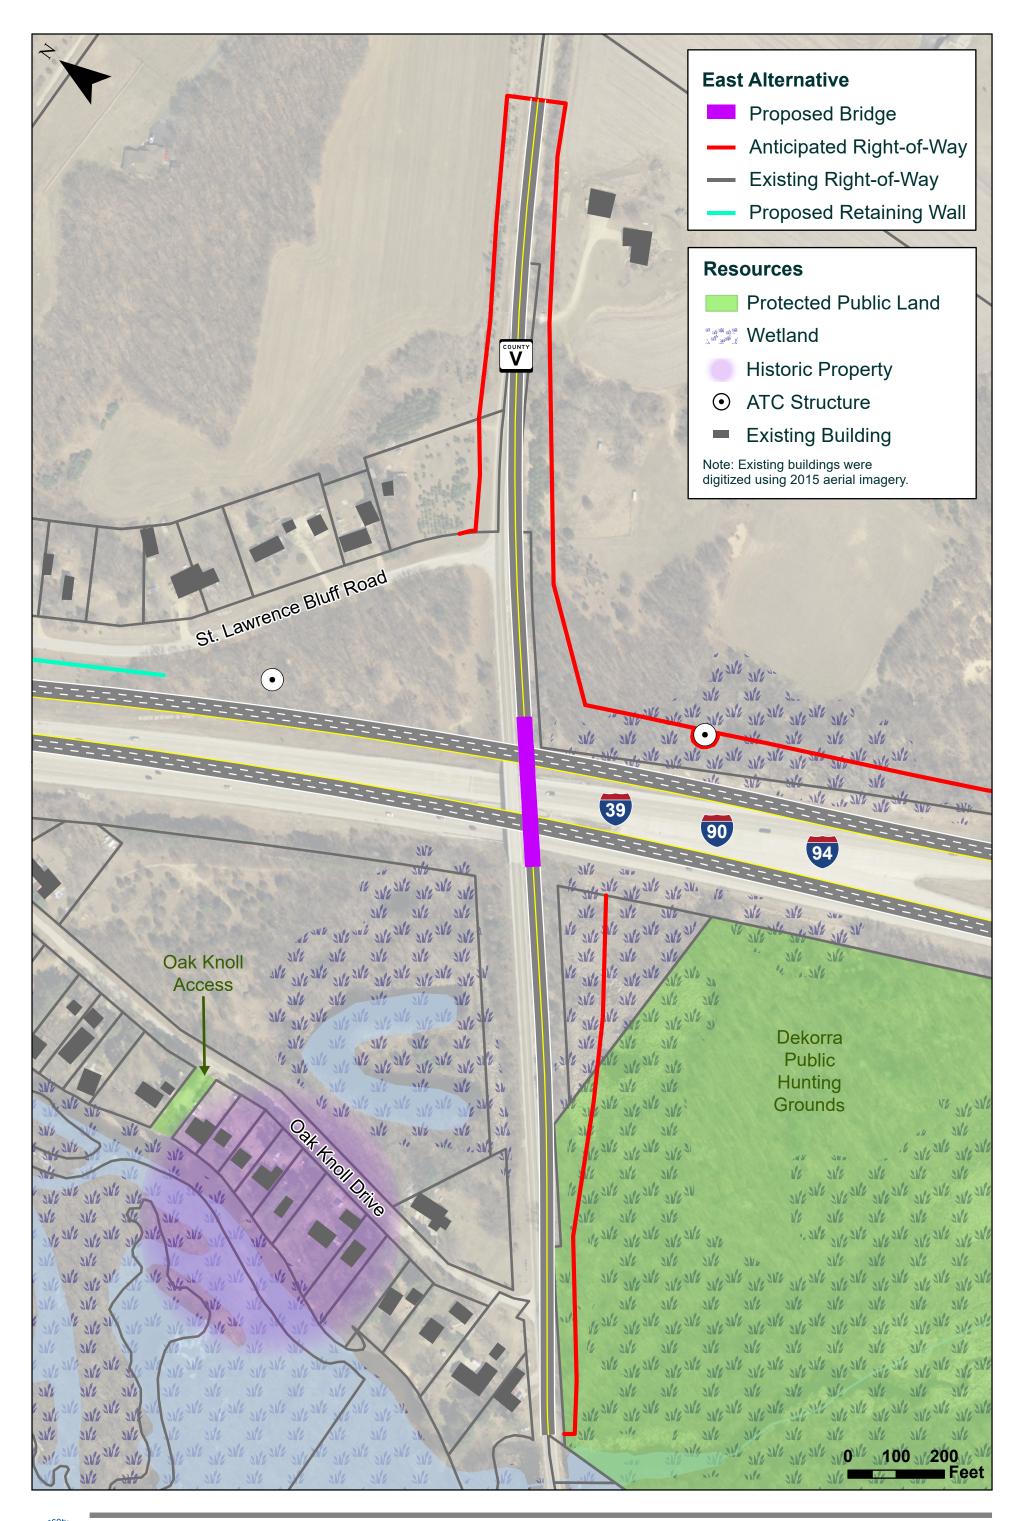

## **List of Exhibits**

**Exhibit 1: Project Location** 

**Exhibit 2: Preliminary Alternatives** 

Exhibit 3: East Alternative
Exhibit 4: West Alternative
Exhibit 5: County U Bridge
Exhibit 6: County V Bridge
Exhibit 7: Preferred Alternative