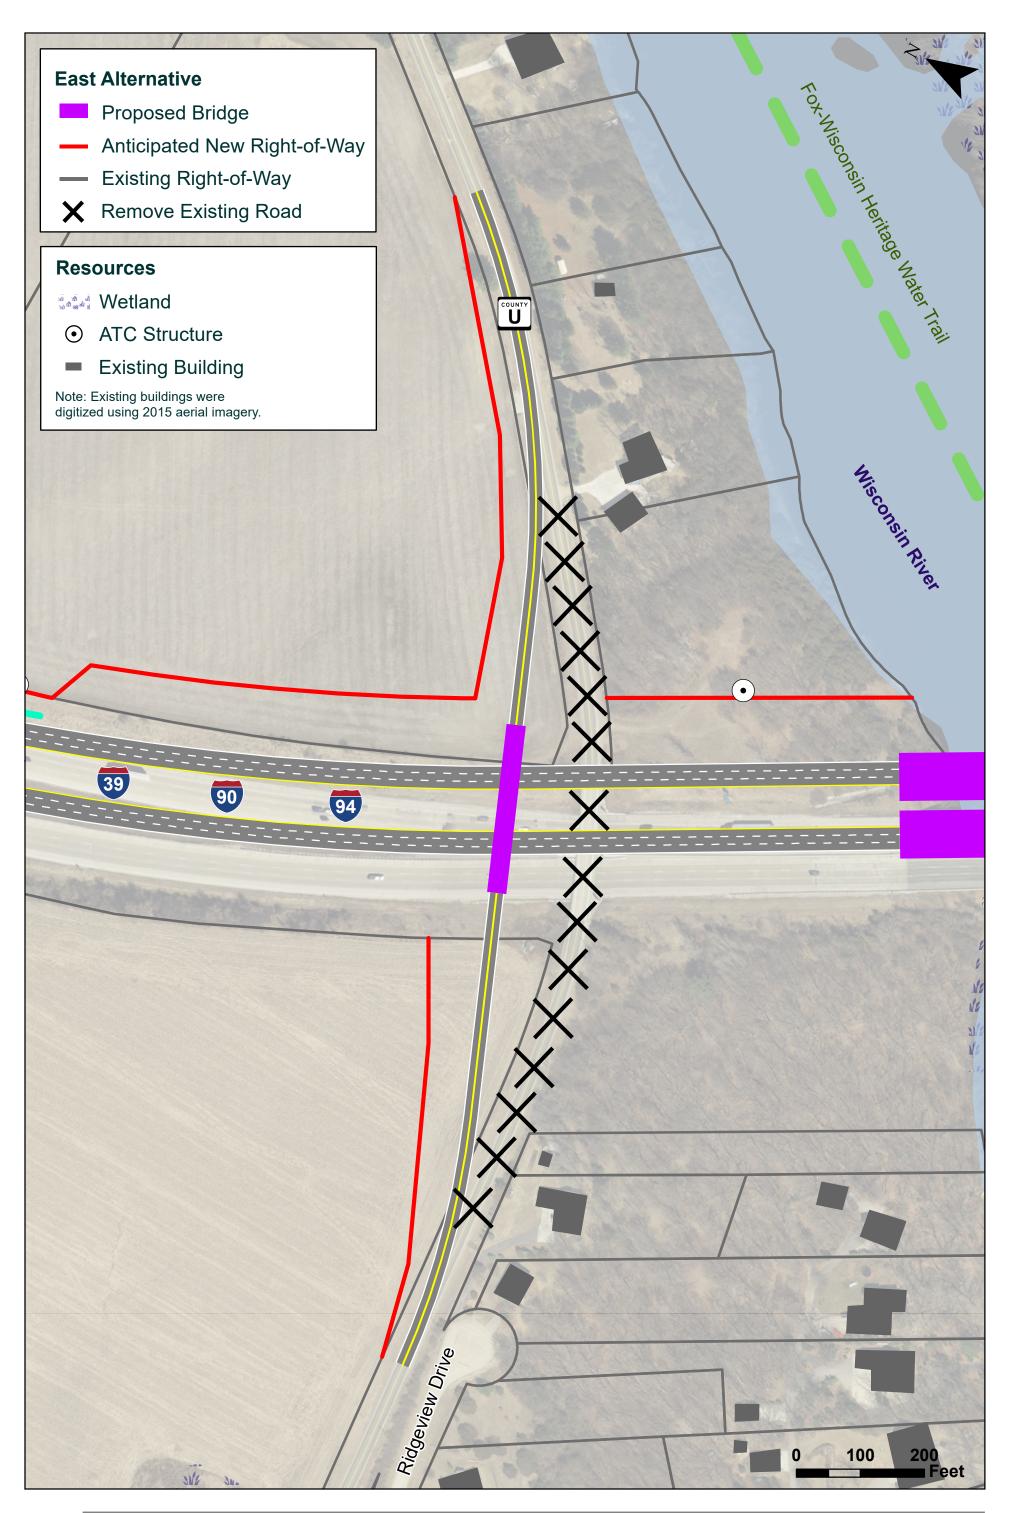

## **List of Exhibits**

**Exhibit 1: Project Location** 

**Exhibit 2: Preliminary Alternatives** 

Exhibit 3: East Alternative
Exhibit 4: West Alternative
Exhibit 5: County U Bridge
Exhibit 6: County V Bridge
Exhibit 7: Preferred Alternative