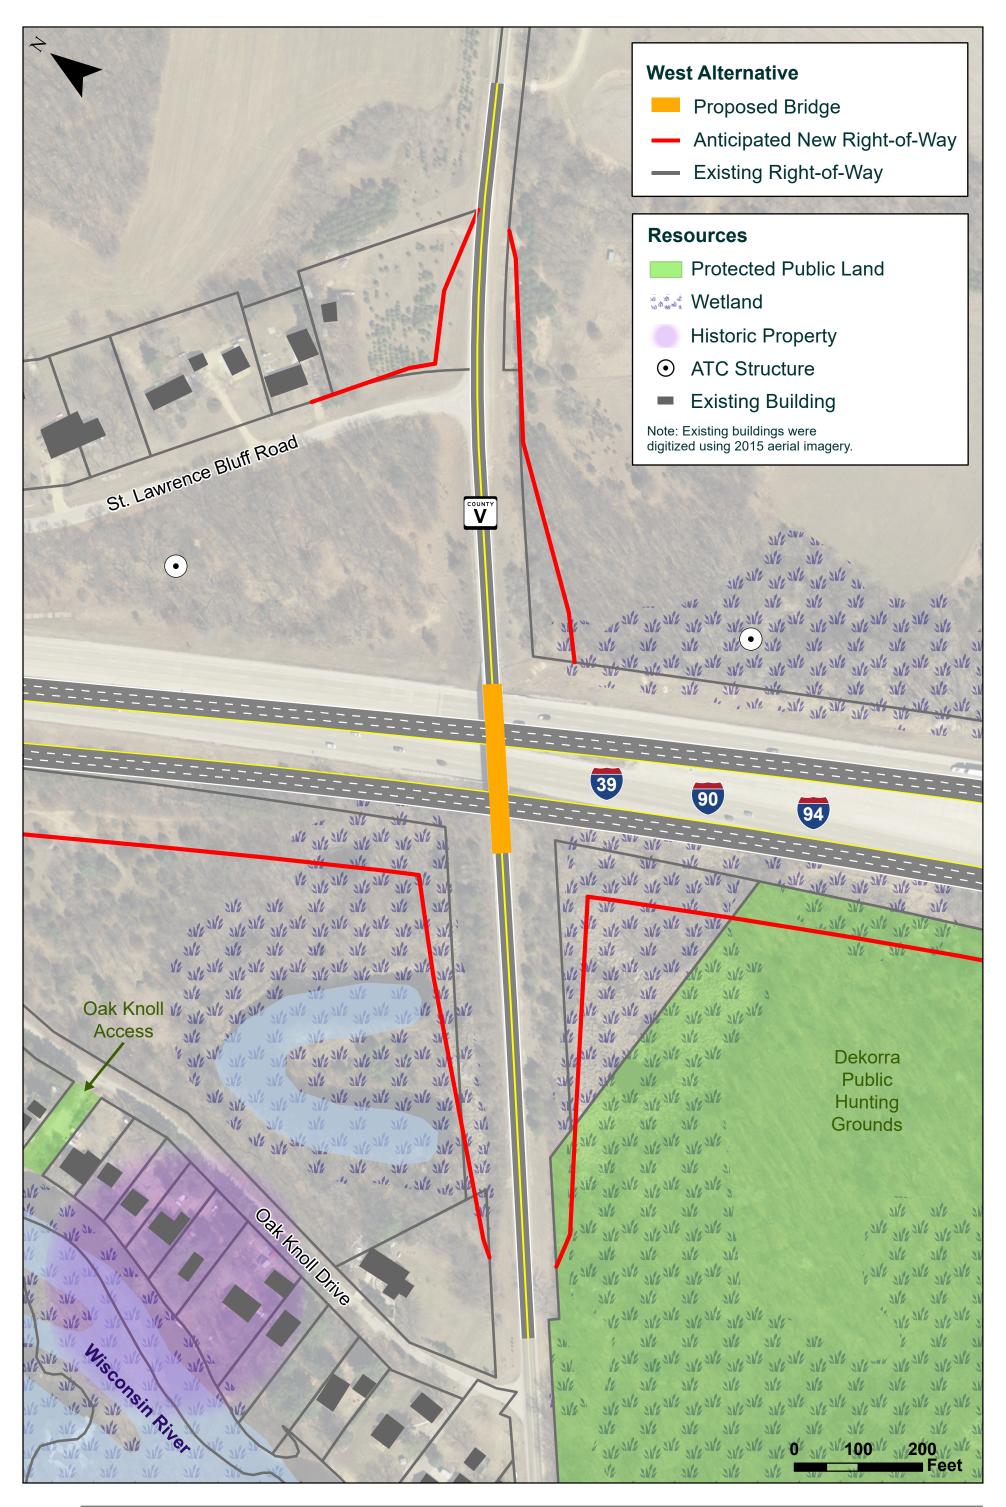

## **List of Exhibits**

**Exhibit 1: Project Location** 

**Exhibit 2: Preliminary Alternatives** 

Exhibit 3: East Alternative
Exhibit 4: West Alternative
Exhibit 5: County U Bridge
Exhibit 6: County V Bridge
Exhibit 7: Preferred Alternative