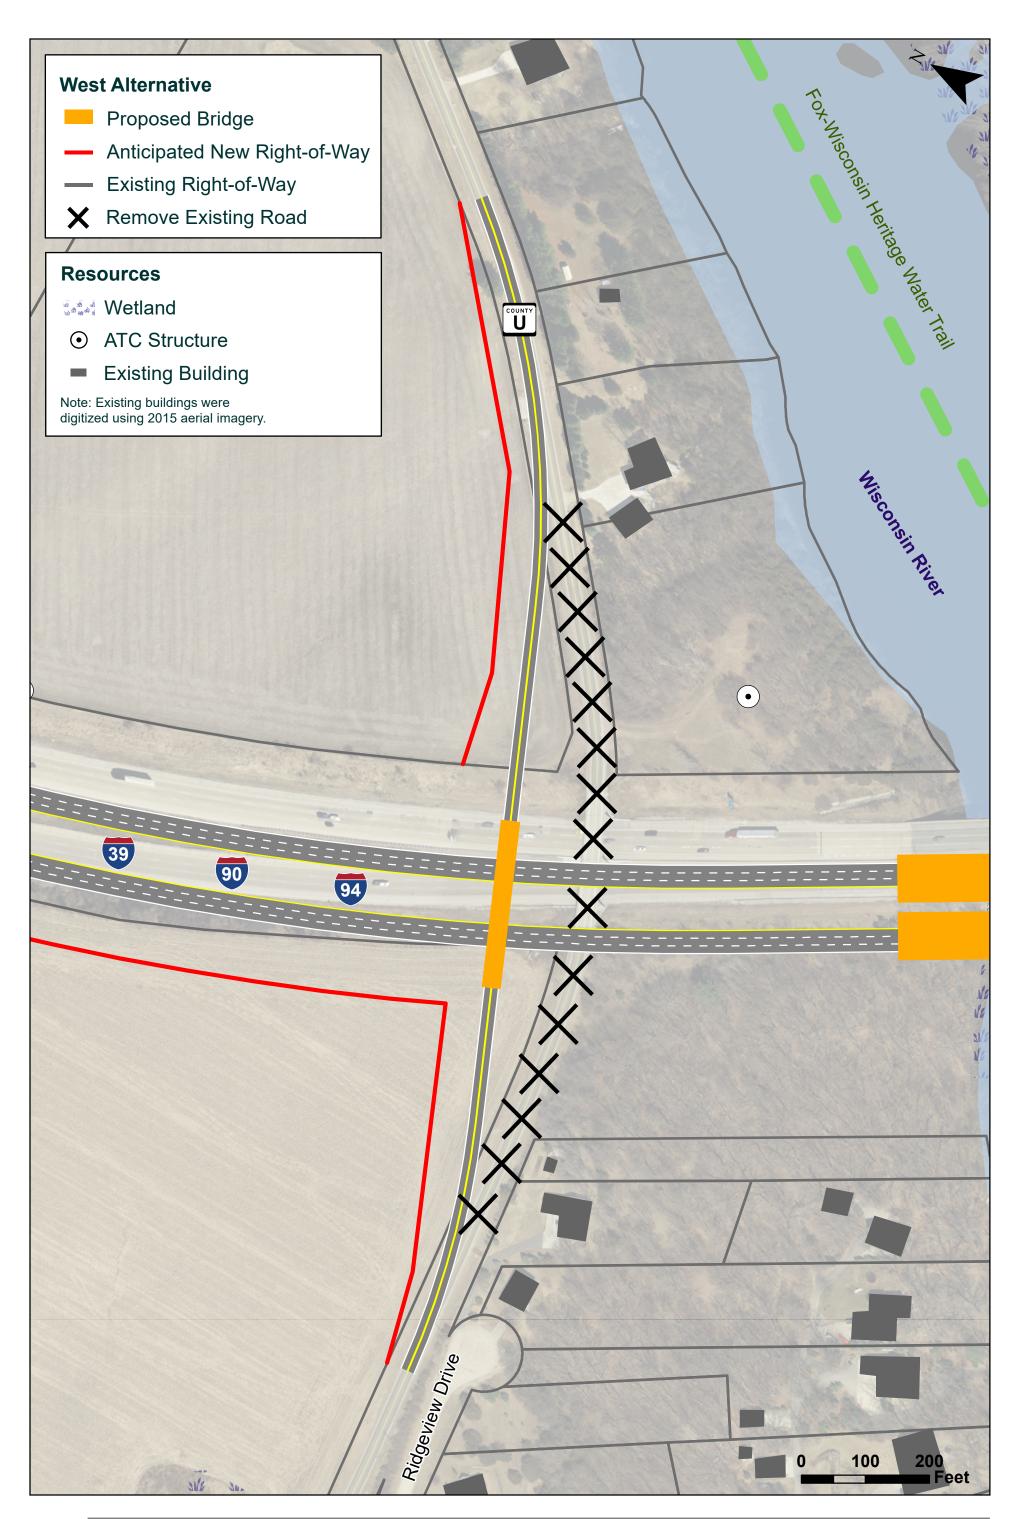

## **List of Exhibits**

**Exhibit 1: Project Location** 

**Exhibit 2: Preliminary Alternatives** 

Exhibit 3: East Alternative
Exhibit 4: West Alternative
Exhibit 5: County U Bridge
Exhibit 6: County V Bridge
Exhibit 7: Preferred Alternative