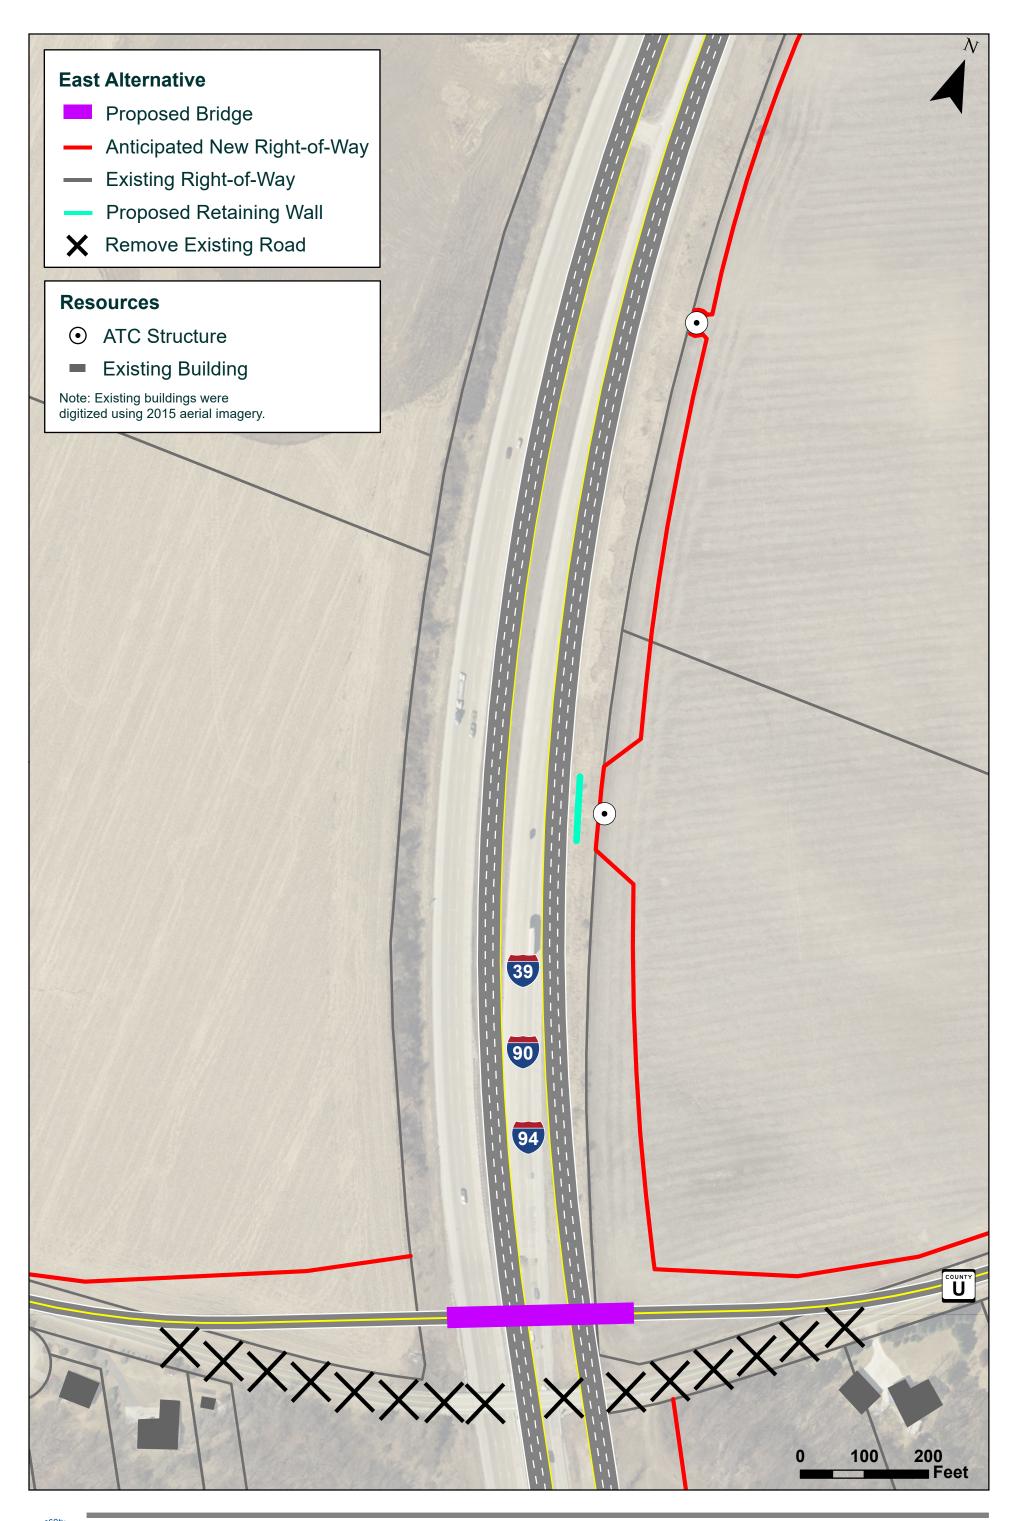

## **List of Exhibits**

**Exhibit 1: Project Location** 

**Exhibit 2: Preliminary Alternatives** 

Exhibit 3: East Alternative
Exhibit 4: West Alternative
Exhibit 5: County U Bridge
Exhibit 6: County V Bridge
Exhibit 7: Preferred Alternative