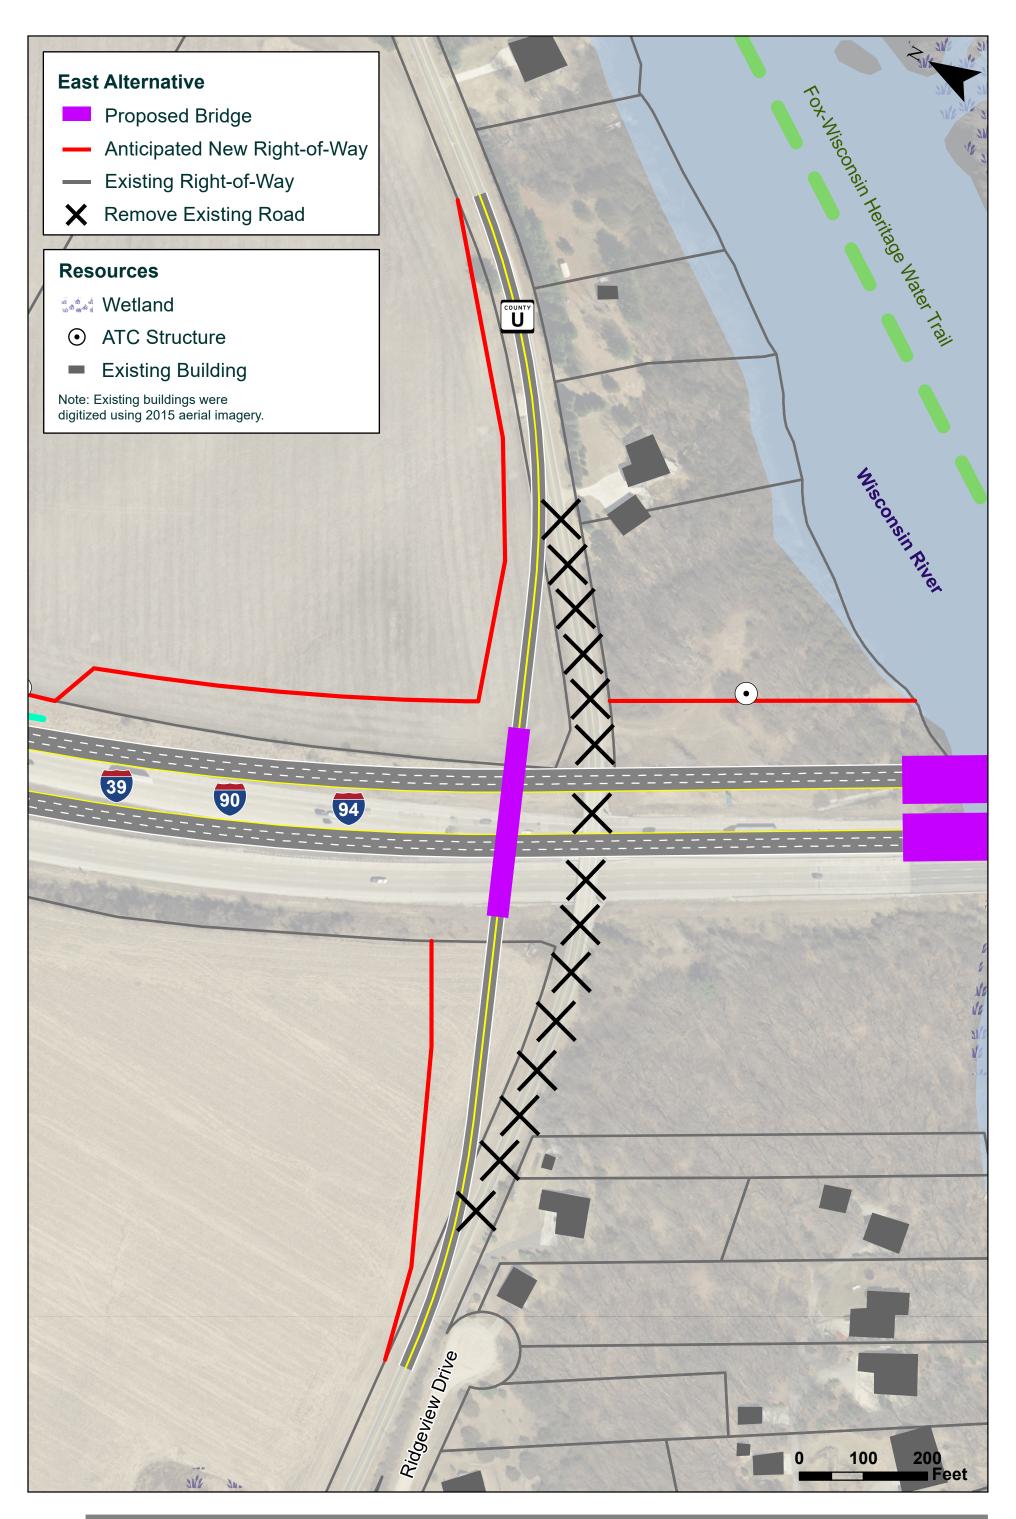

## **List of Exhibits**

**Exhibit 1: Project Location** 

**Exhibit 2: Preliminary Alternatives** 

Exhibit 3: East Alternative
Exhibit 4: West Alternative
Exhibit 5: County U Bridge
Exhibit 6: County V Bridge
Exhibit 7: Preferred Alternative