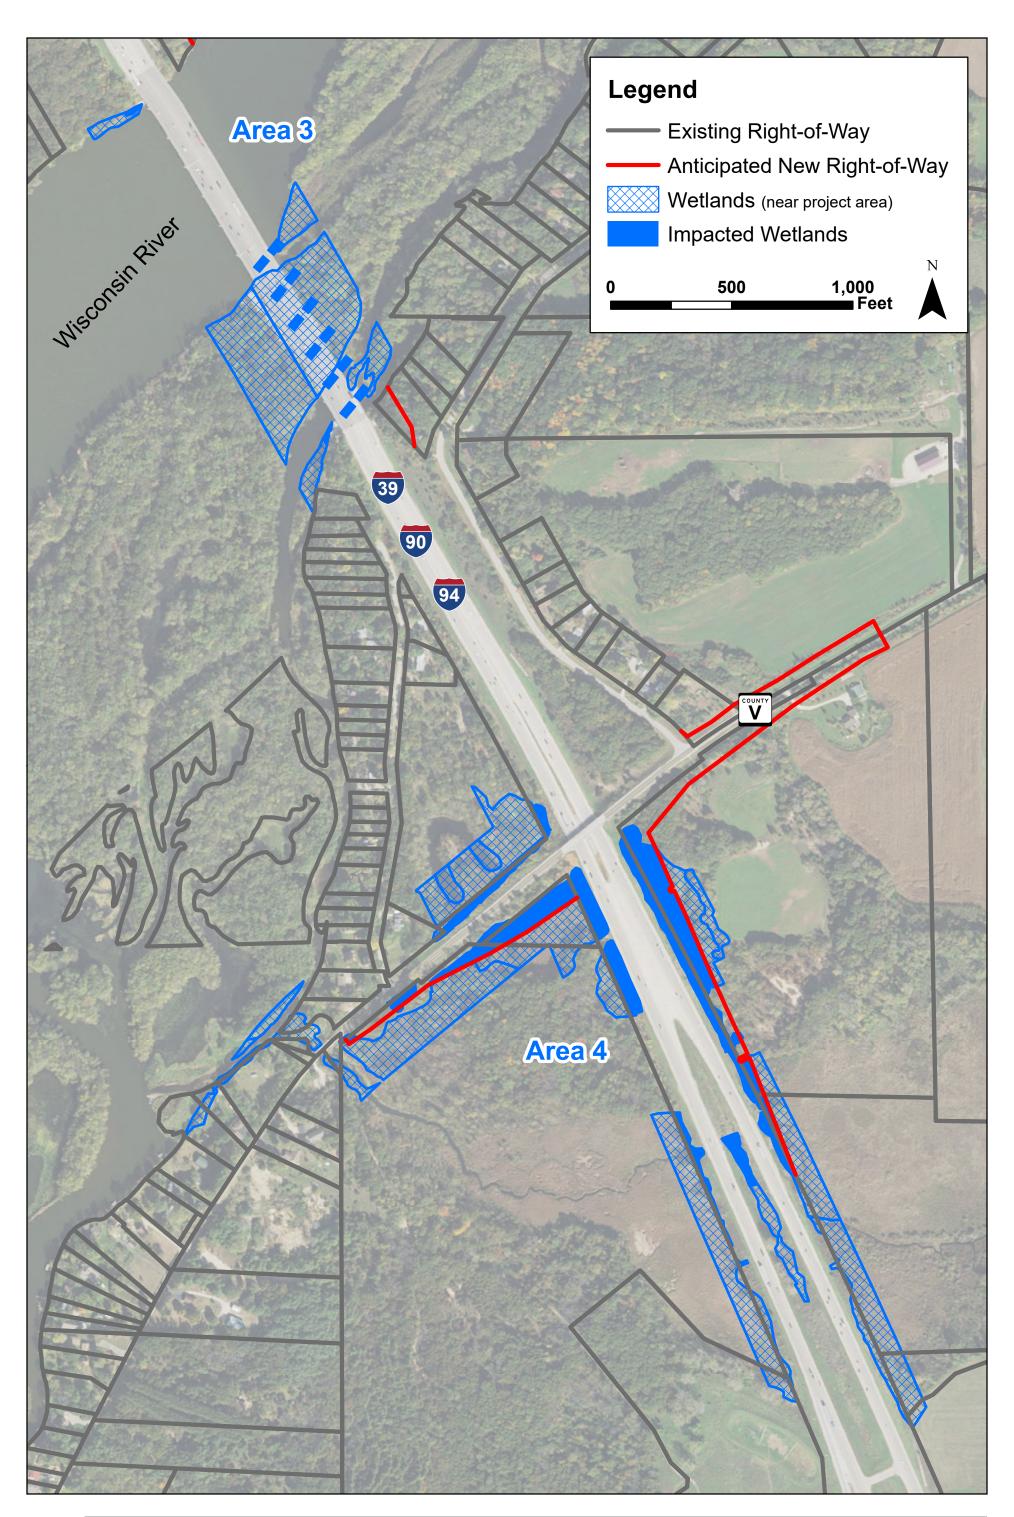

LAMBIL 7. FIETETIEU AILEMALIVE

Exhibit 8: Preliminary Water Navigation / Temporary Causeway

Exhibit 9: Land Use

Exhibit 10: Wetland Impacts

Exhibit 11: Floodplains

Exhibit 12: Receptor Location Map

Project ID: 1010-10-01