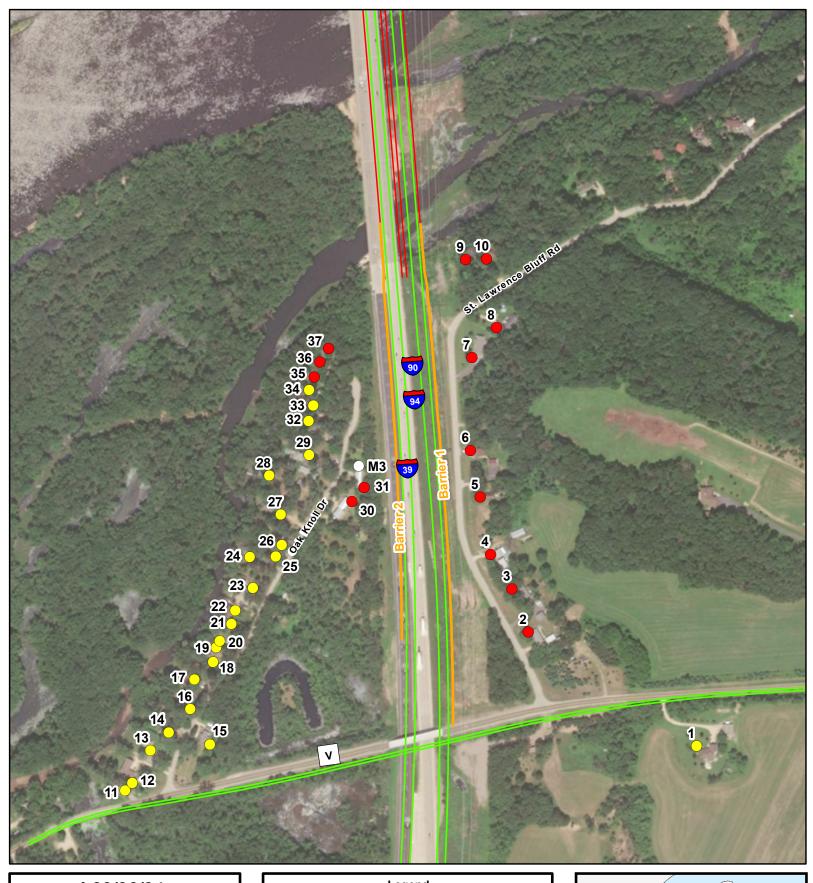

Receptor Location Map Exhibit 12

Sheet 1 December 2019

## Legend Proposed Edge of Travel Proposed Bridge **Evaluated Noise Barrier Location** O Noise Measurement Location Impacted Noise Receptor Location Not Impacted Noise Receptor Location 250 500 Feet