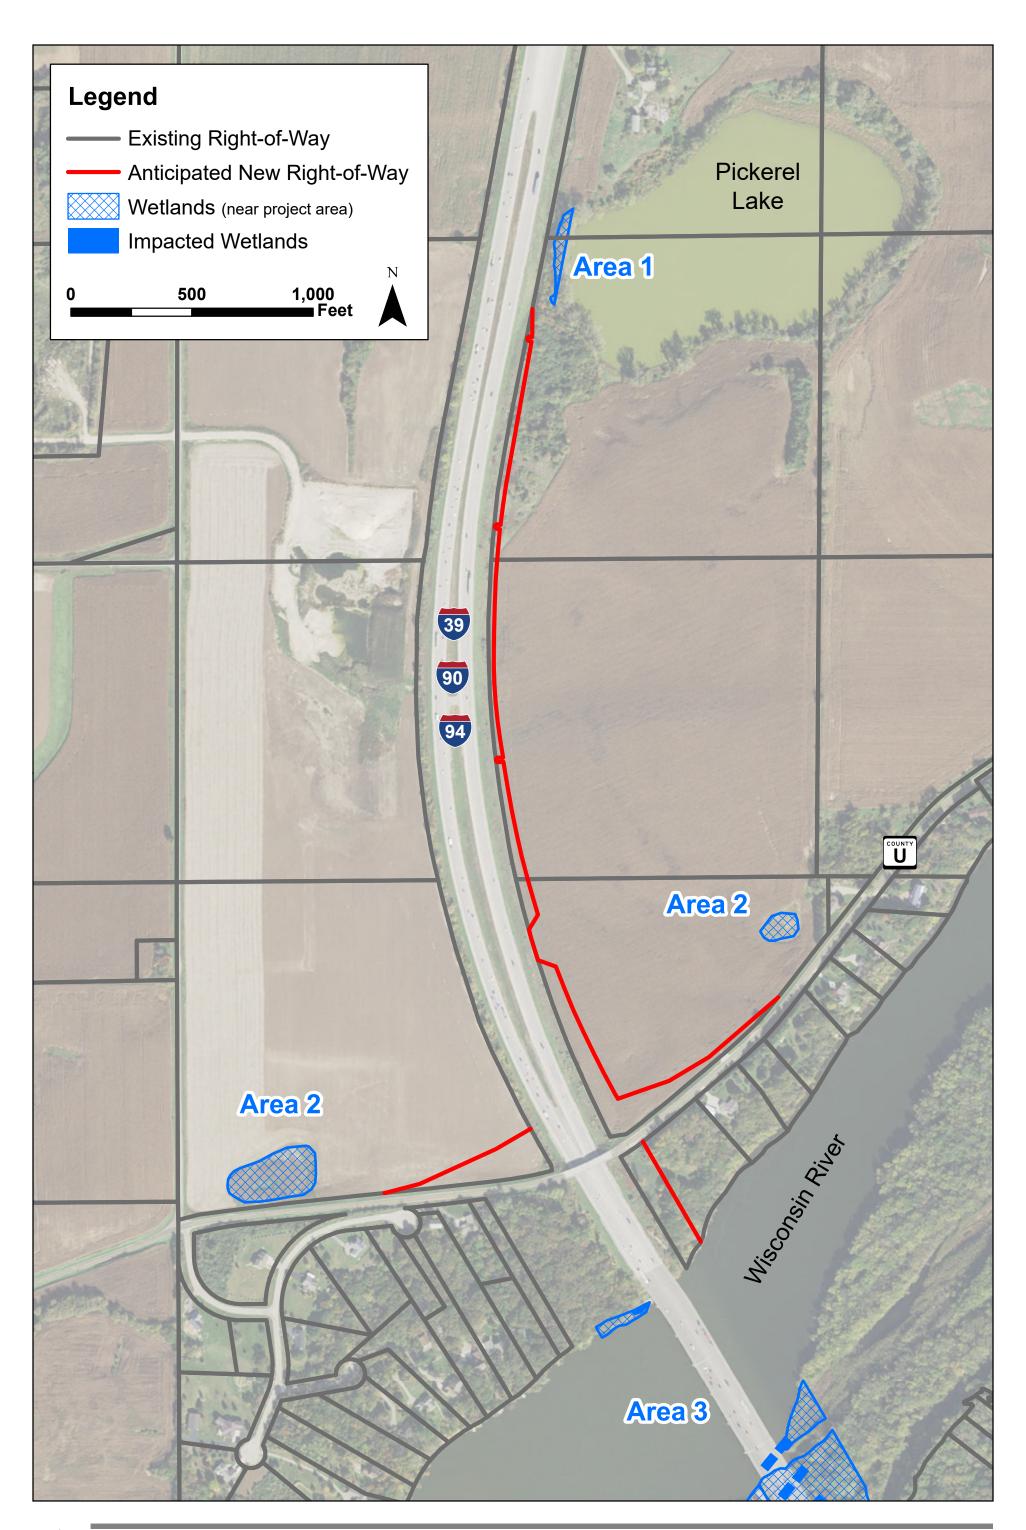

LAMBIL 7. FIETETIEU AILEMALIVE

Exhibit 8: Preliminary Water Navigation / Temporary Causeway

Exhibit 9: Land Use

Exhibit 10: Wetland Impacts

Exhibit 11: Floodplains

Exhibit 12: Receptor Location Map

Project ID: 1010-10-01