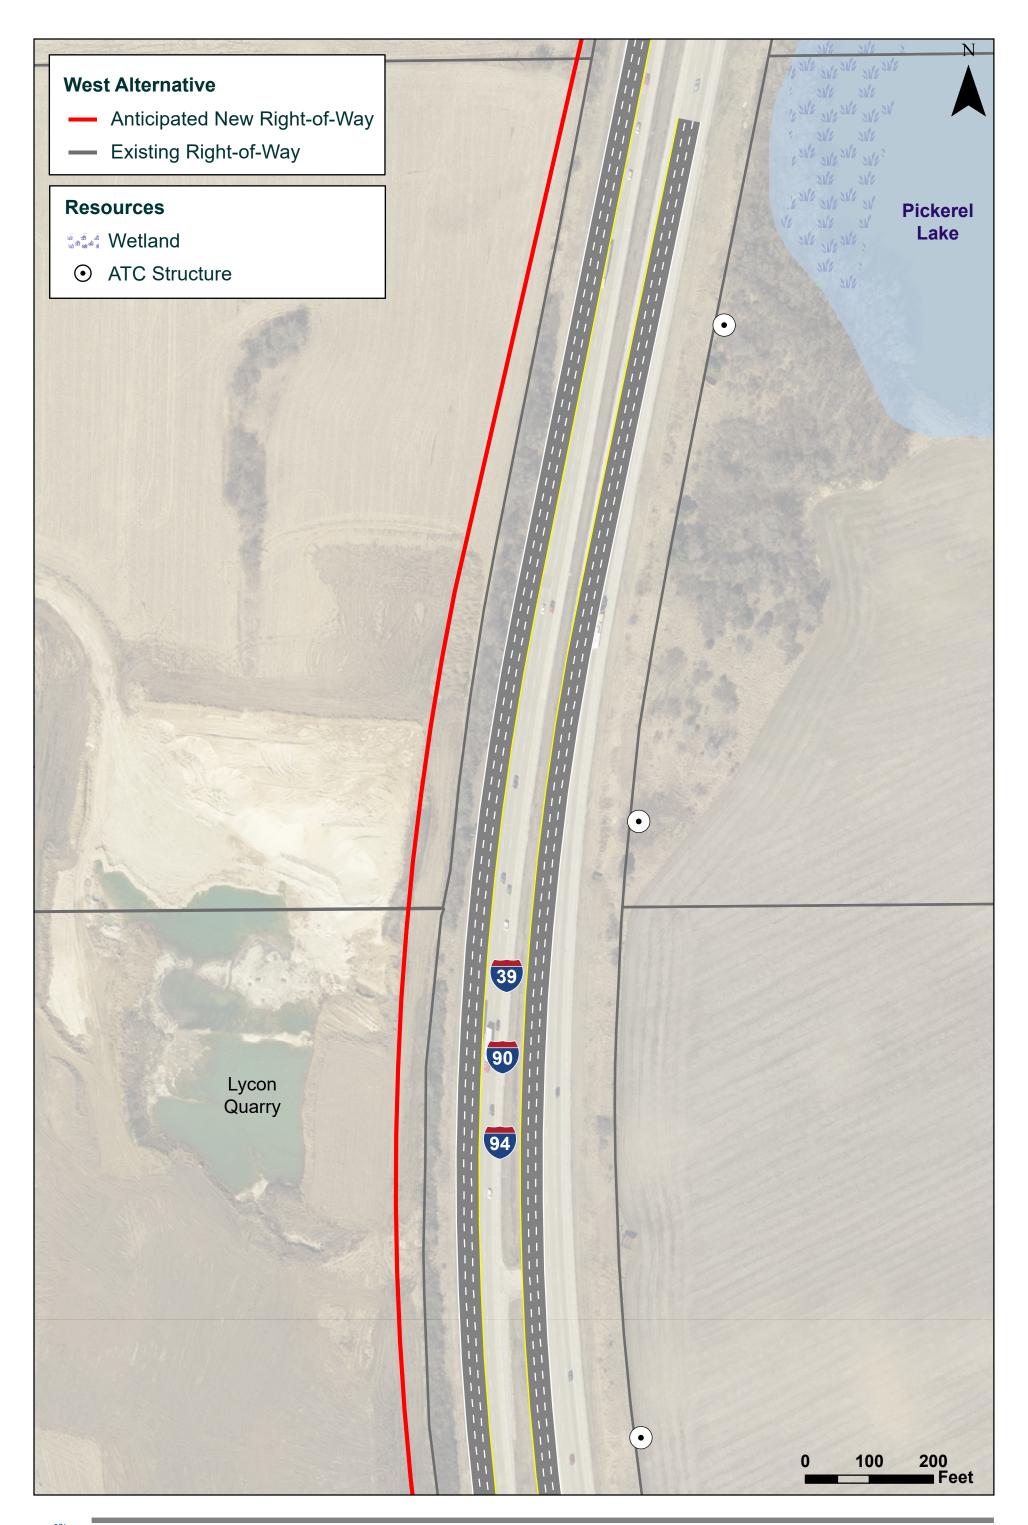

## **List of Exhibits**

**Exhibit 1: Project Location** 

**Exhibit 2: Preliminary Alternatives** 

Exhibit 3: East Alternative
Exhibit 4: West Alternative
Exhibit 5: County U Bridge
Exhibit 6: County V Bridge
Exhibit 7: Preferred Alternative