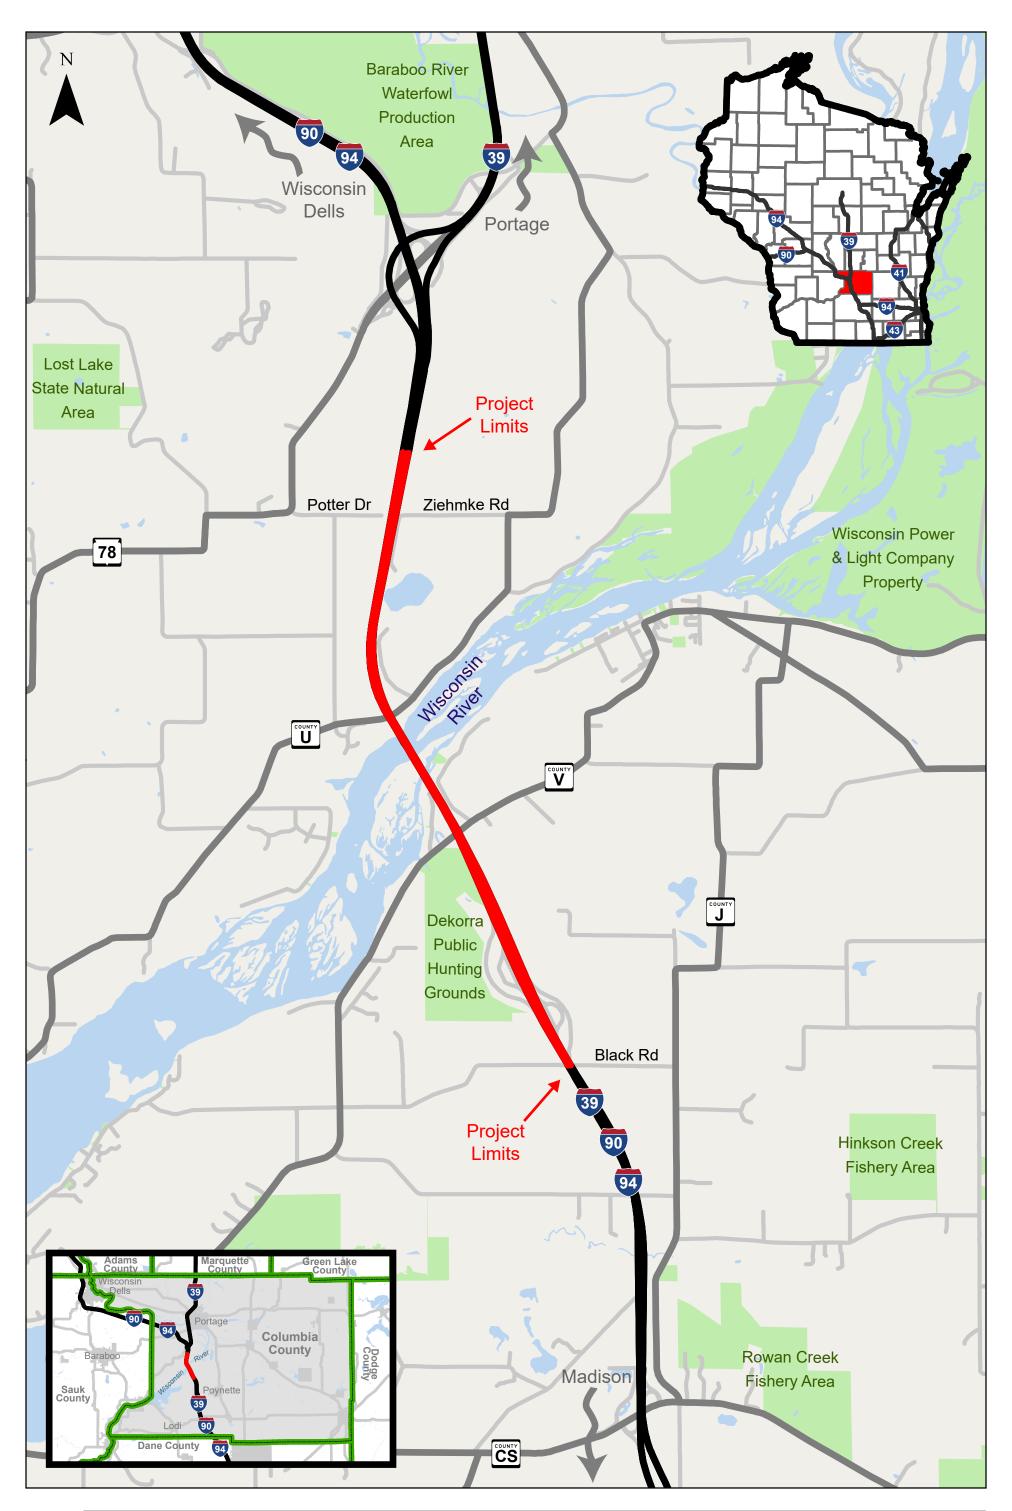

## **List of Exhibits**

**Exhibit 1: Project Location** 

**Exhibit 2: Preliminary Alternatives** 

Exhibit 3: East Alternative
Exhibit 4: West Alternative
Exhibit 5: County U Bridge
Exhibit 6: County V Bridge
Exhibit 7: Preferred Alternative