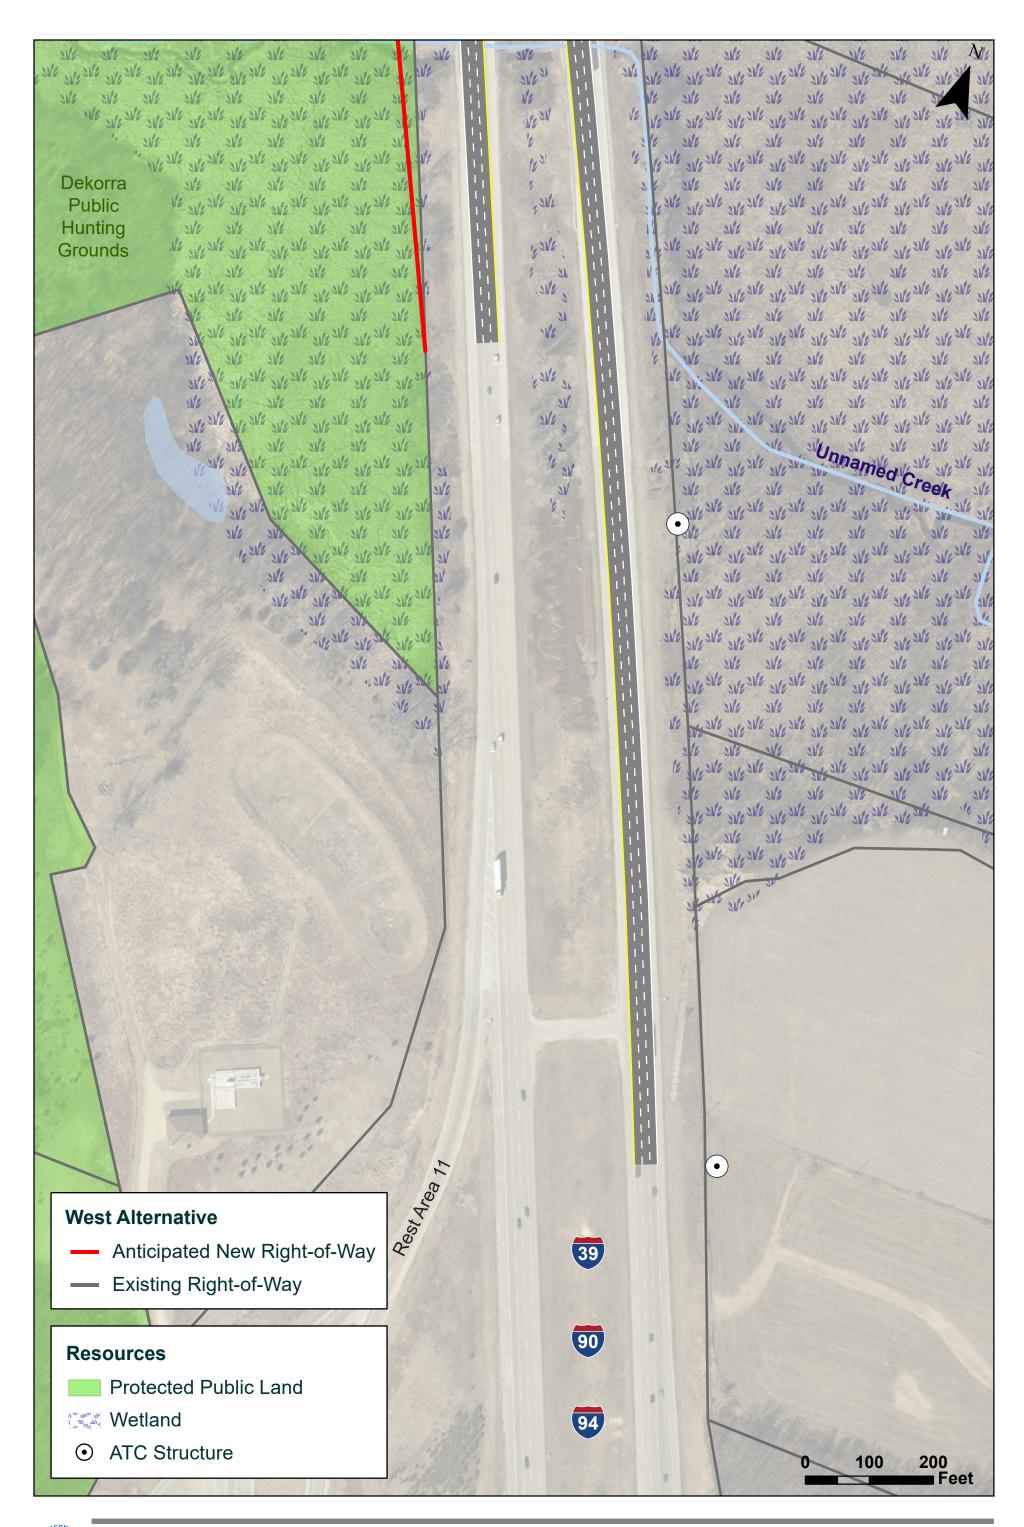

## **List of Exhibits**

**Exhibit 1: Project Location** 

**Exhibit 2: Preliminary Alternatives** 

Exhibit 3: East Alternative
Exhibit 4: West Alternative
Exhibit 5: County U Bridge
Exhibit 6: County V Bridge
Exhibit 7: Preferred Alternative