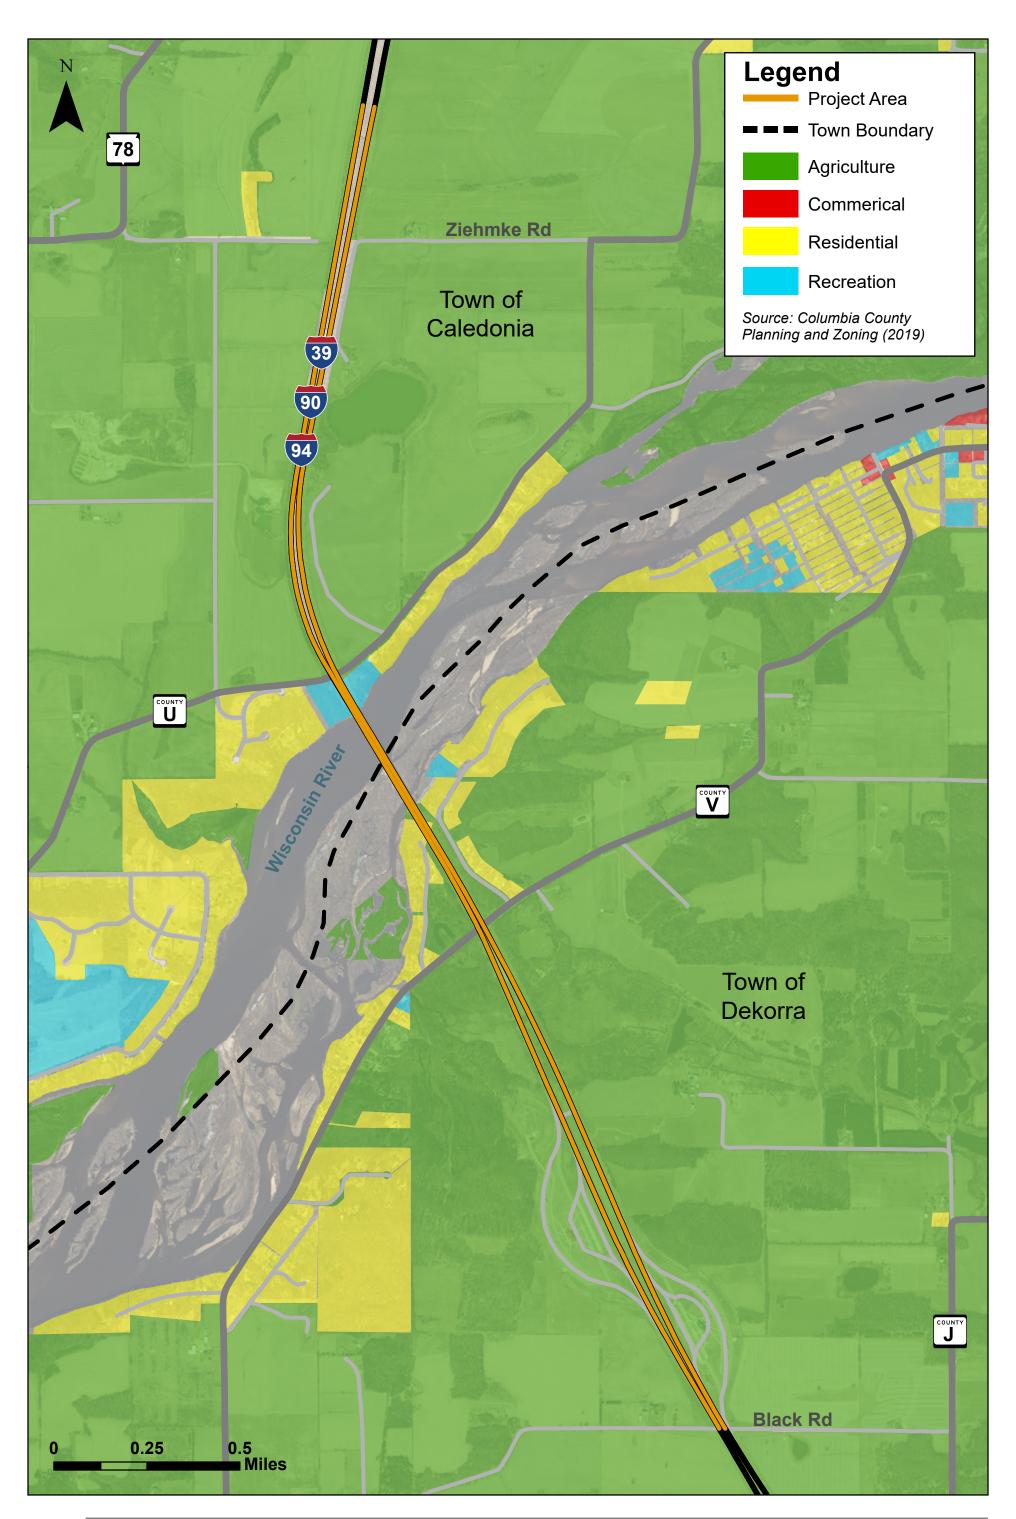

## **List of Exhibits**

**Exhibit 1: Project Location** 

**Exhibit 2: Preliminary Alternatives** 

Exhibit 3: East Alternative
Exhibit 4: West Alternative
Exhibit 5: County U Bridge
Exhibit 6: County V Bridge
Exhibit 7: Preferred Alternative