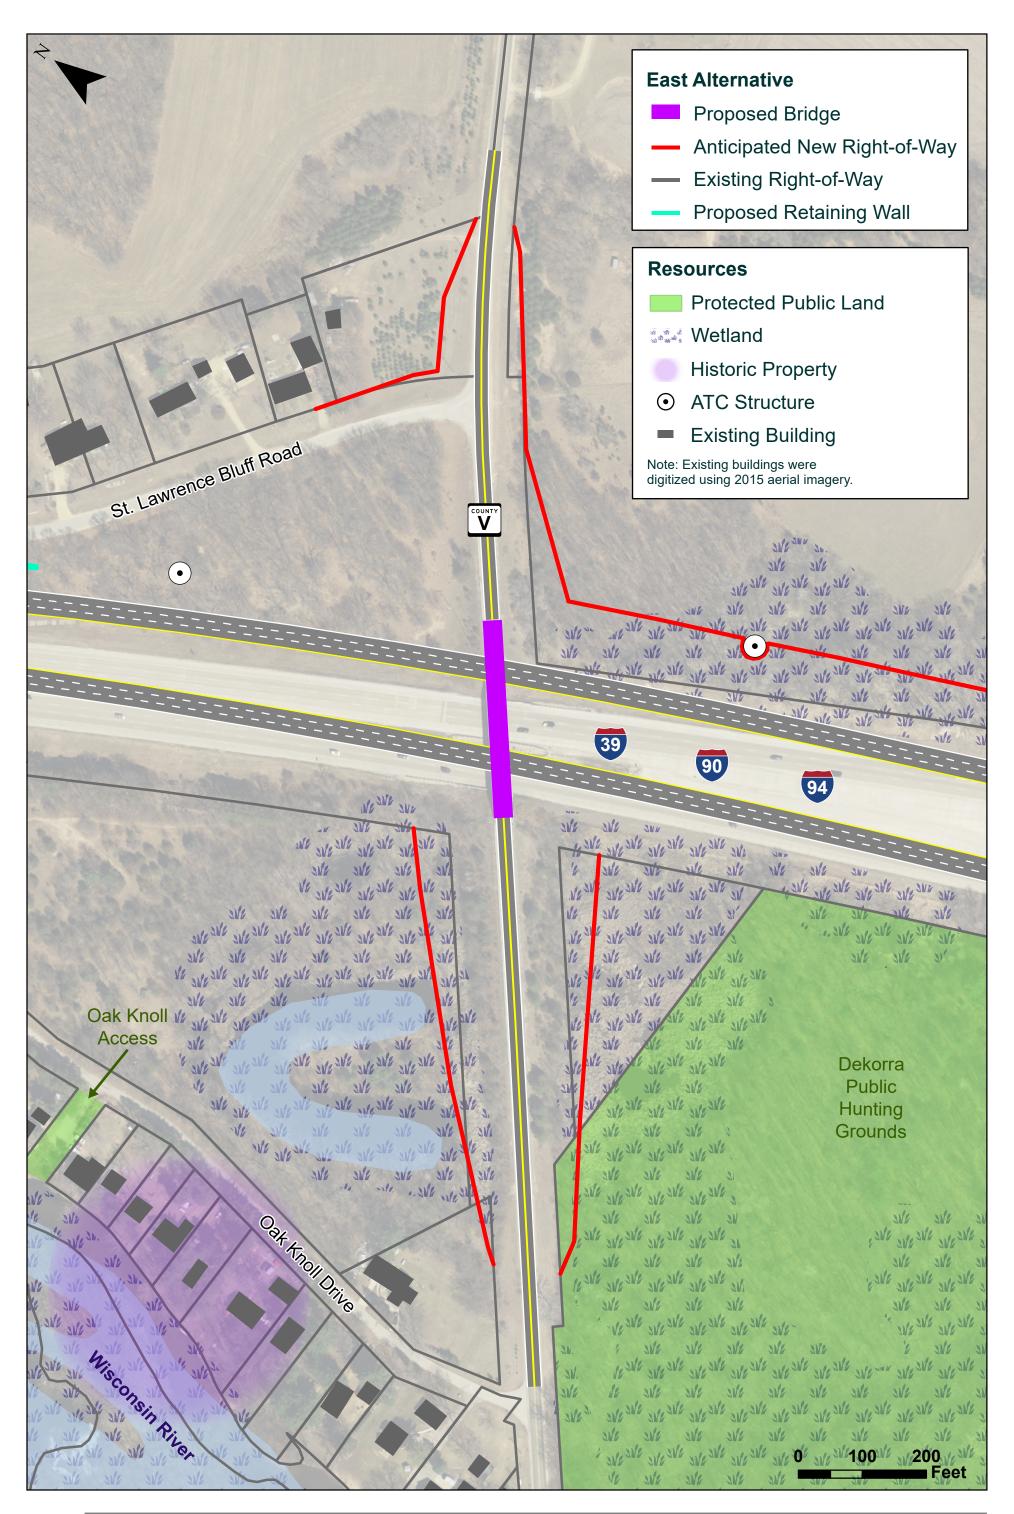

## **List of Exhibits**

**Exhibit 1: Project Location** 

**Exhibit 2: Preliminary Alternatives** 

Exhibit 3: East Alternative
Exhibit 4: West Alternative
Exhibit 5: County U Bridge
Exhibit 6: County V Bridge
Exhibit 7: Preferred Alternative