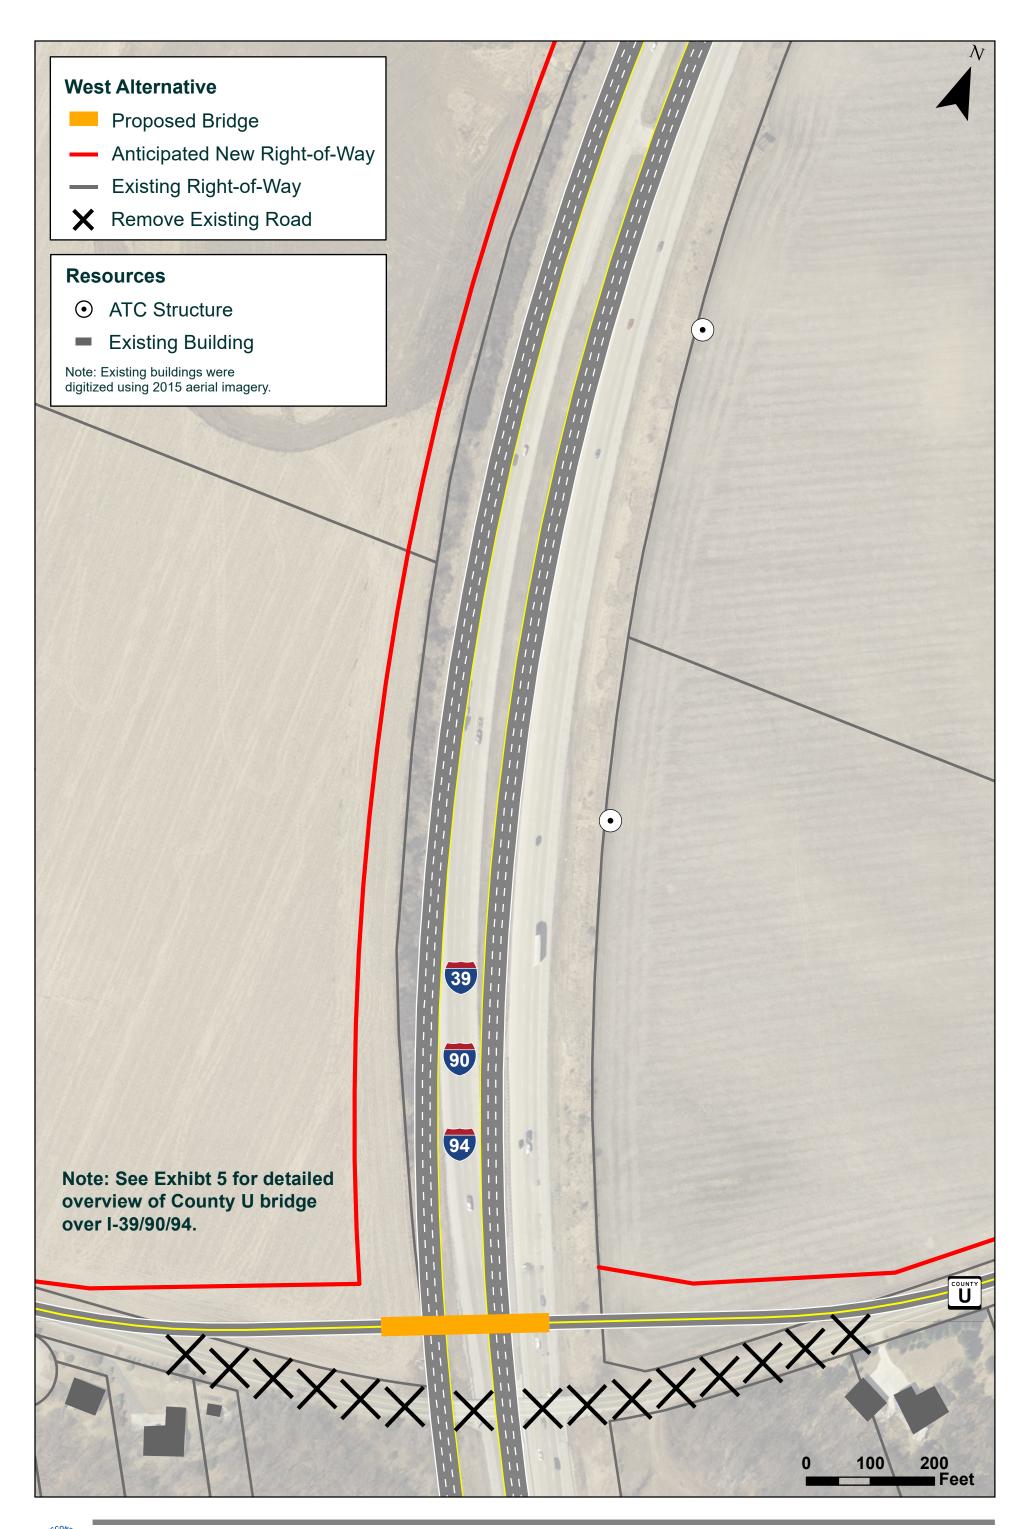

## **List of Exhibits**

**Exhibit 1: Project Location** 

**Exhibit 2: Preliminary Alternatives** 

Exhibit 3: East Alternative
Exhibit 4: West Alternative
Exhibit 5: County U Bridge
Exhibit 6: County V Bridge
Exhibit 7: Preferred Alternative