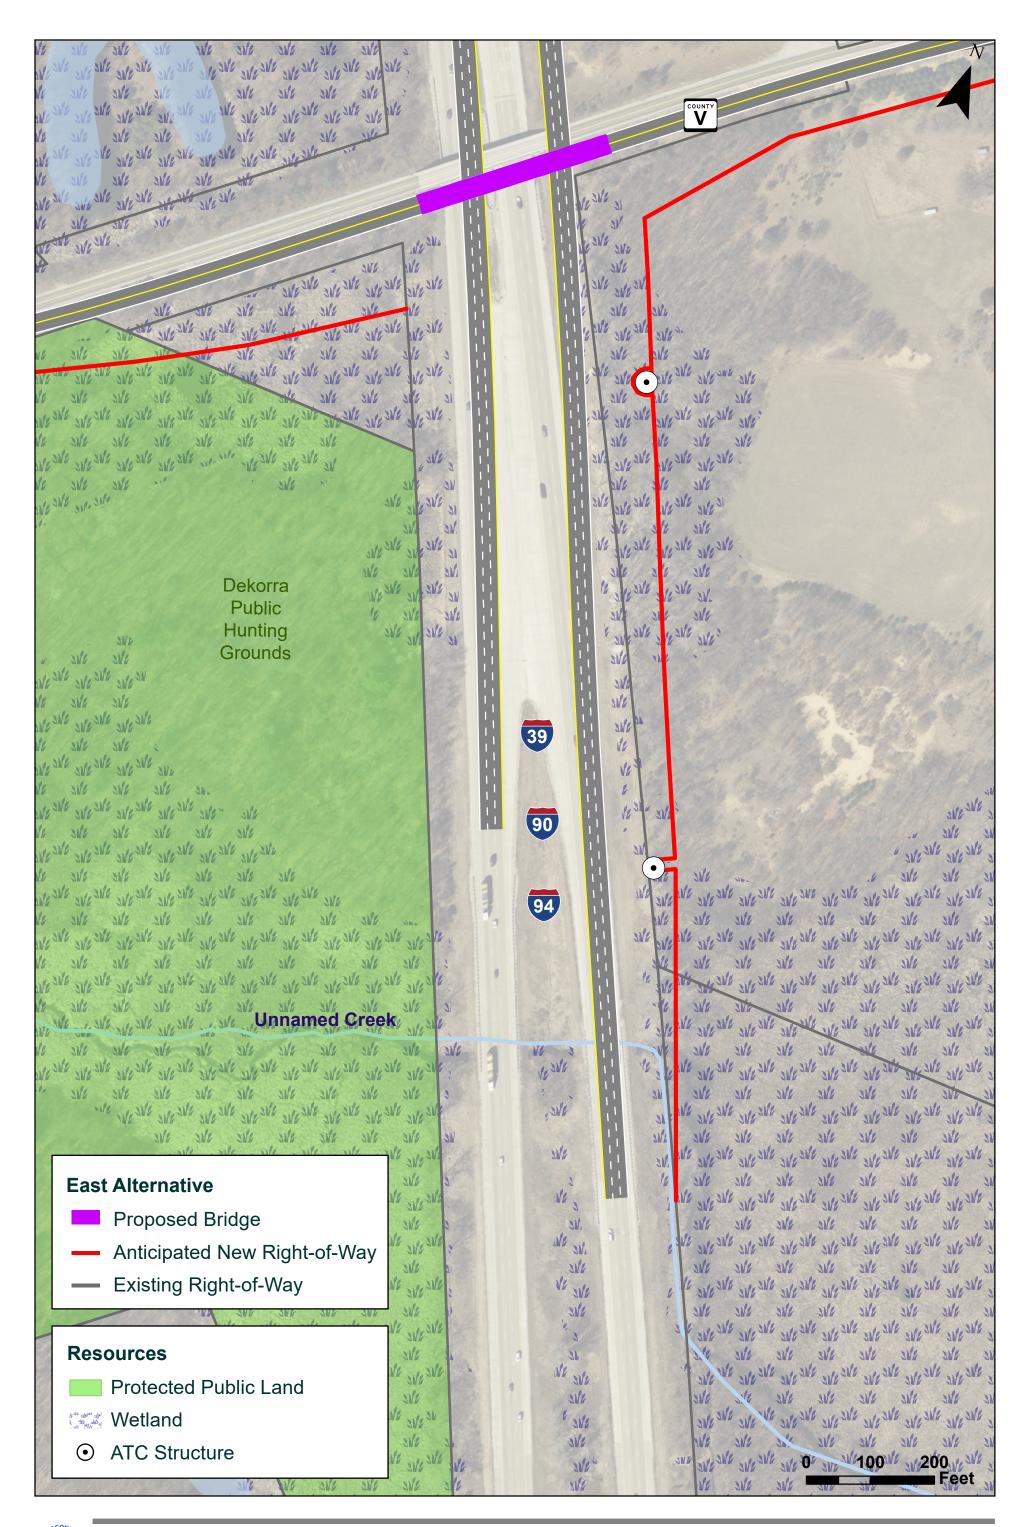

## **List of Exhibits**

**Exhibit 1: Project Location** 

**Exhibit 2: Preliminary Alternatives** 

Exhibit 3: East Alternative
Exhibit 4: West Alternative
Exhibit 5: County U Bridge
Exhibit 6: County V Bridge
Exhibit 7: Preferred Alternative