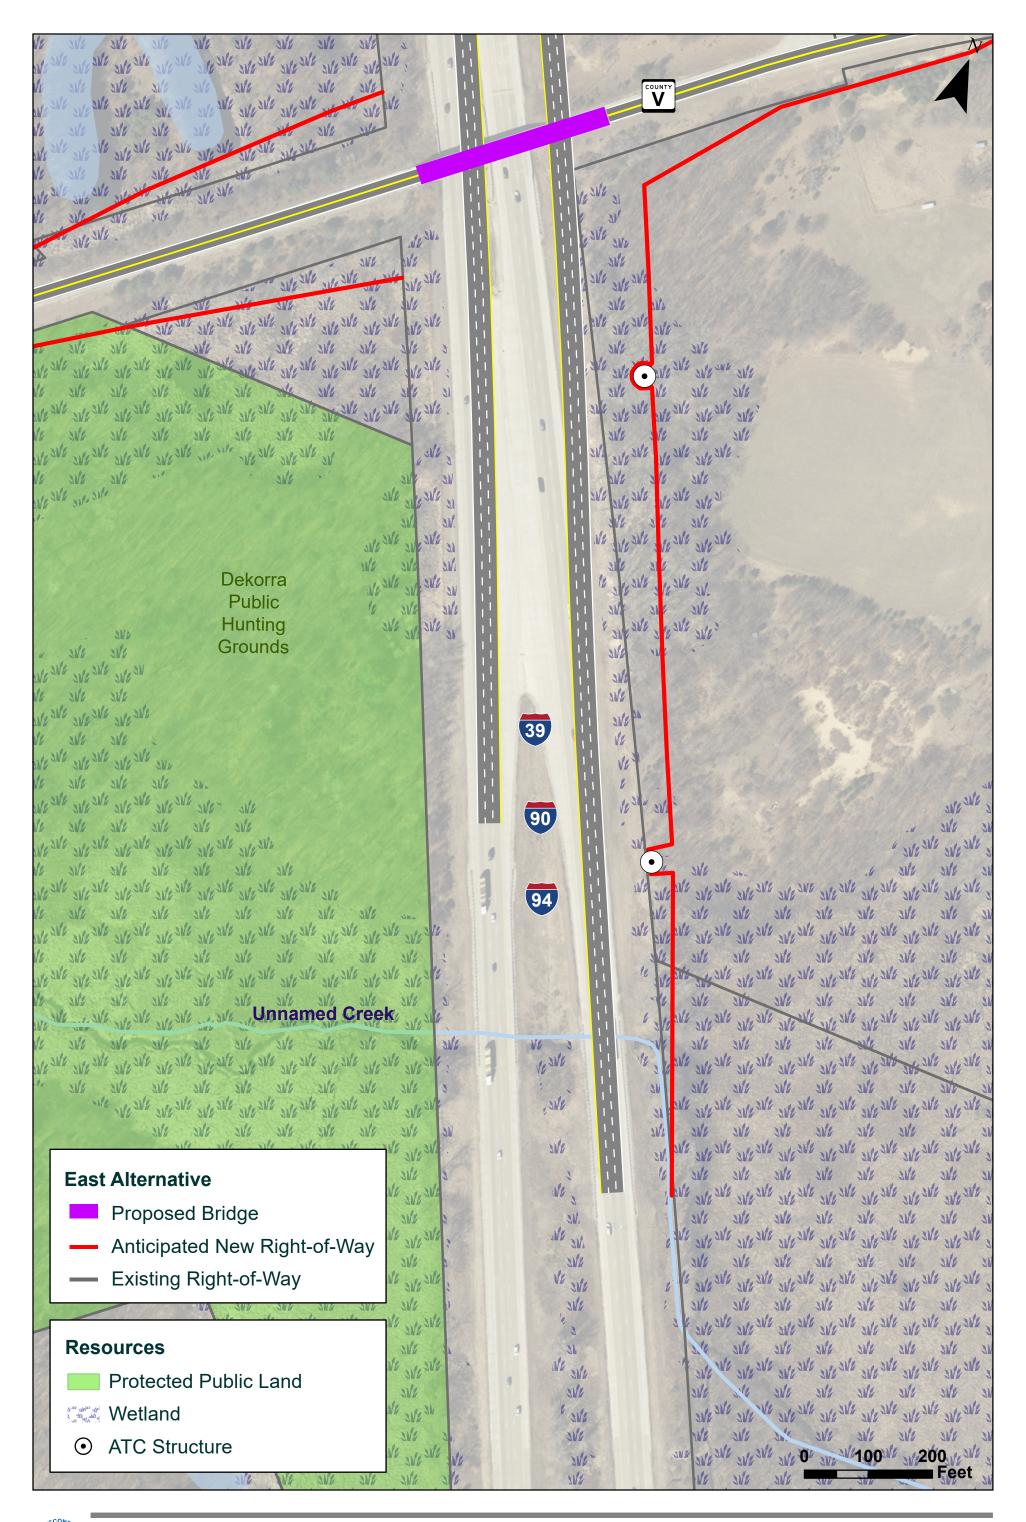

## **List of Exhibits**

**Exhibit 1: Project Location** 

**Exhibit 2: Preliminary Alternatives** 

Exhibit 3: East Alternative
Exhibit 4: West Alternative
Exhibit 5: County U Bridge
Exhibit 6: County V Bridge
Exhibit 7: Preferred Alternative