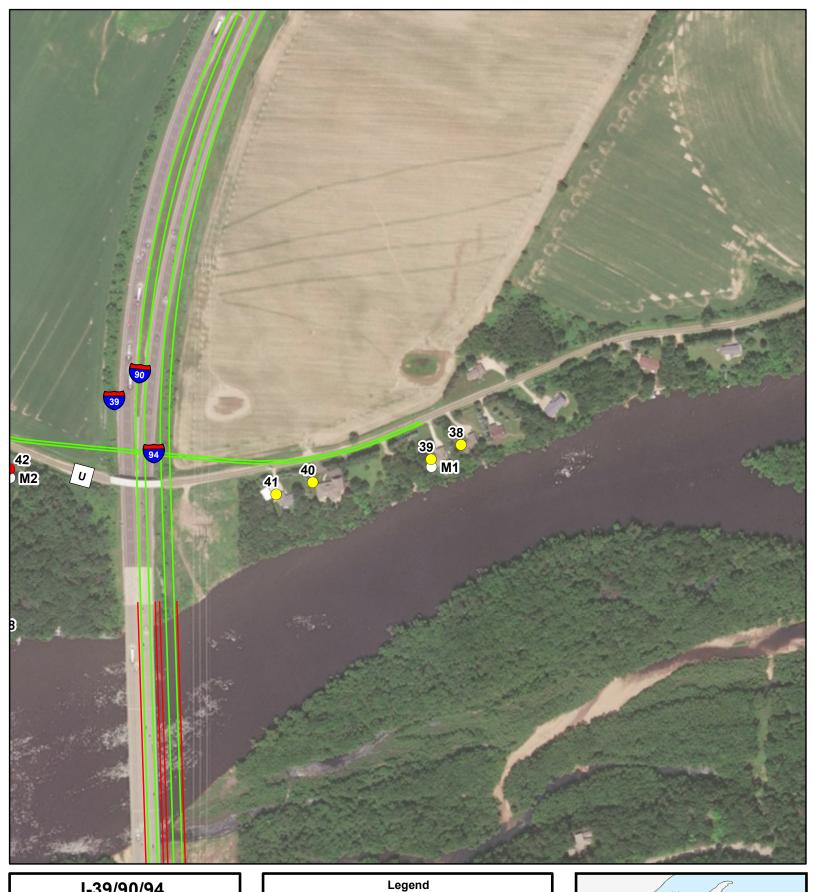

## Legend Proposed Edge of Travel Proposed Bridge **Evaluated Noise Barrier Location** O Noise Measurement Location Impacted Noise Receptor Location Not Impacted Noise Receptor Location 250 500 Feet