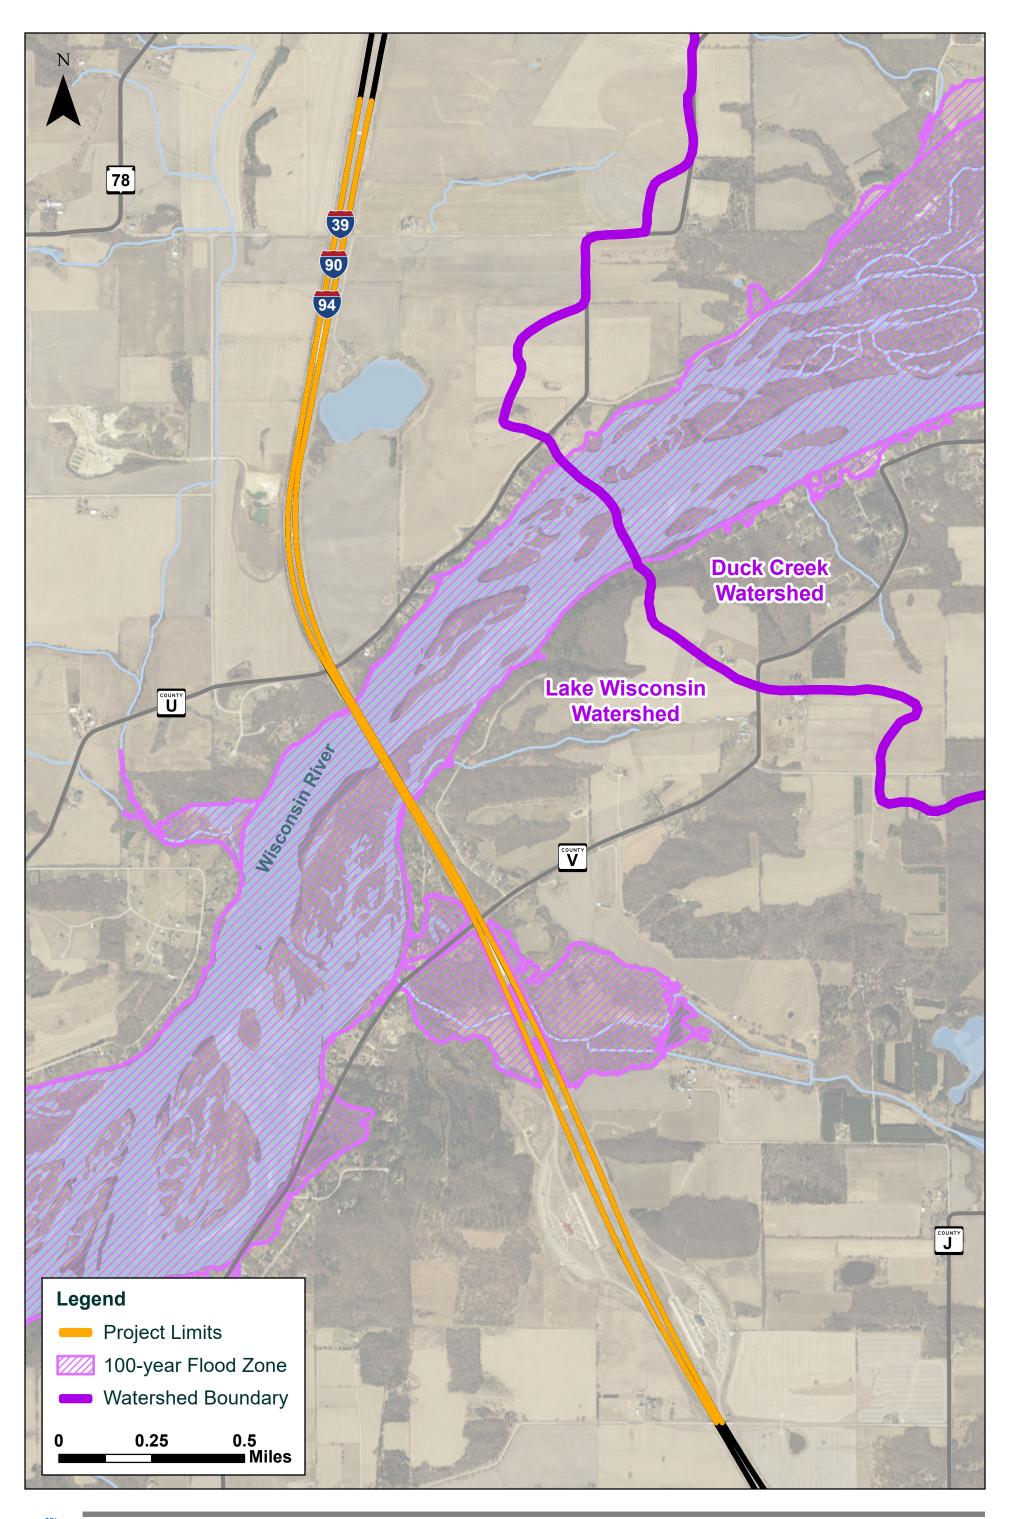

## **List of Exhibits**

**Exhibit 1: Project Location** 

**Exhibit 2: Preliminary Alternatives** 

Exhibit 3: East Alternative
Exhibit 4: West Alternative
Exhibit 5: County U Bridge
Exhibit 6: County V Bridge
Exhibit 7: Preferred Alternative

LAMBIL 7. FIETETIEU AILEMALIVE

Exhibit 8: Preliminary Water Navigation / Temporary Causeway

Exhibit 9: Land Use

Exhibit 10: Wetland Impacts

Exhibit 11: Floodplains

Exhibit 12: Receptor Location Map

Project ID: 1010-10-01