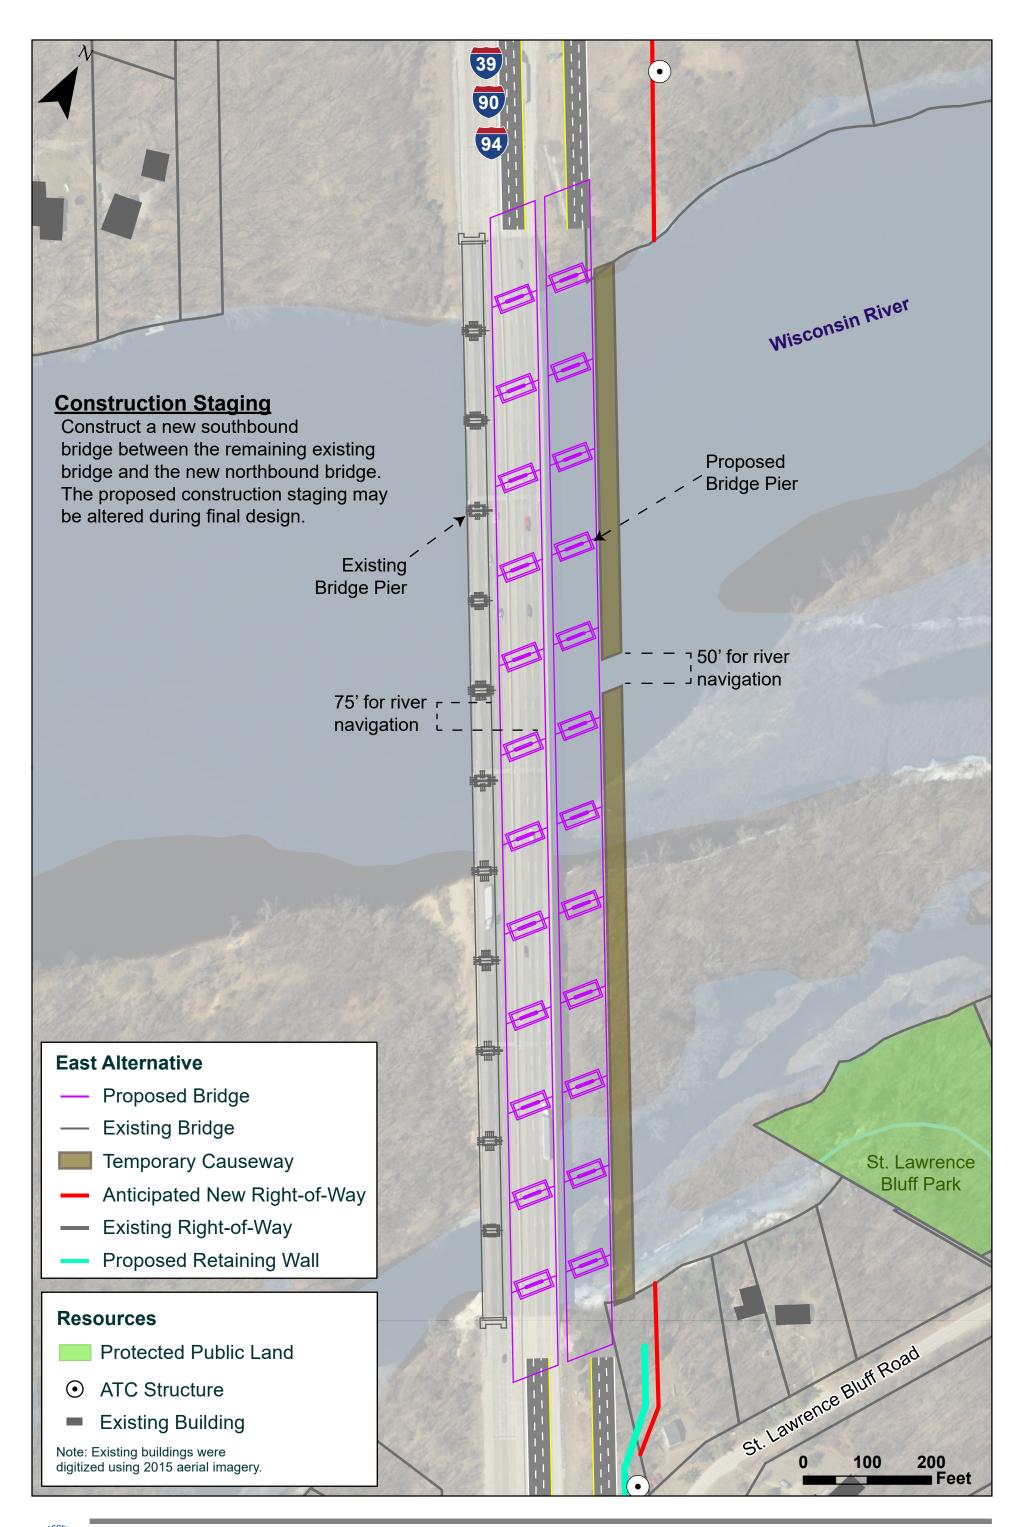

## **List of Exhibits**

**Exhibit 1: Project Location** 

**Exhibit 2: Preliminary Alternatives** 

Exhibit 3: East Alternative
Exhibit 4: West Alternative
Exhibit 5: County U Bridge
Exhibit 6: County V Bridge
Exhibit 7: Preferred Alternative