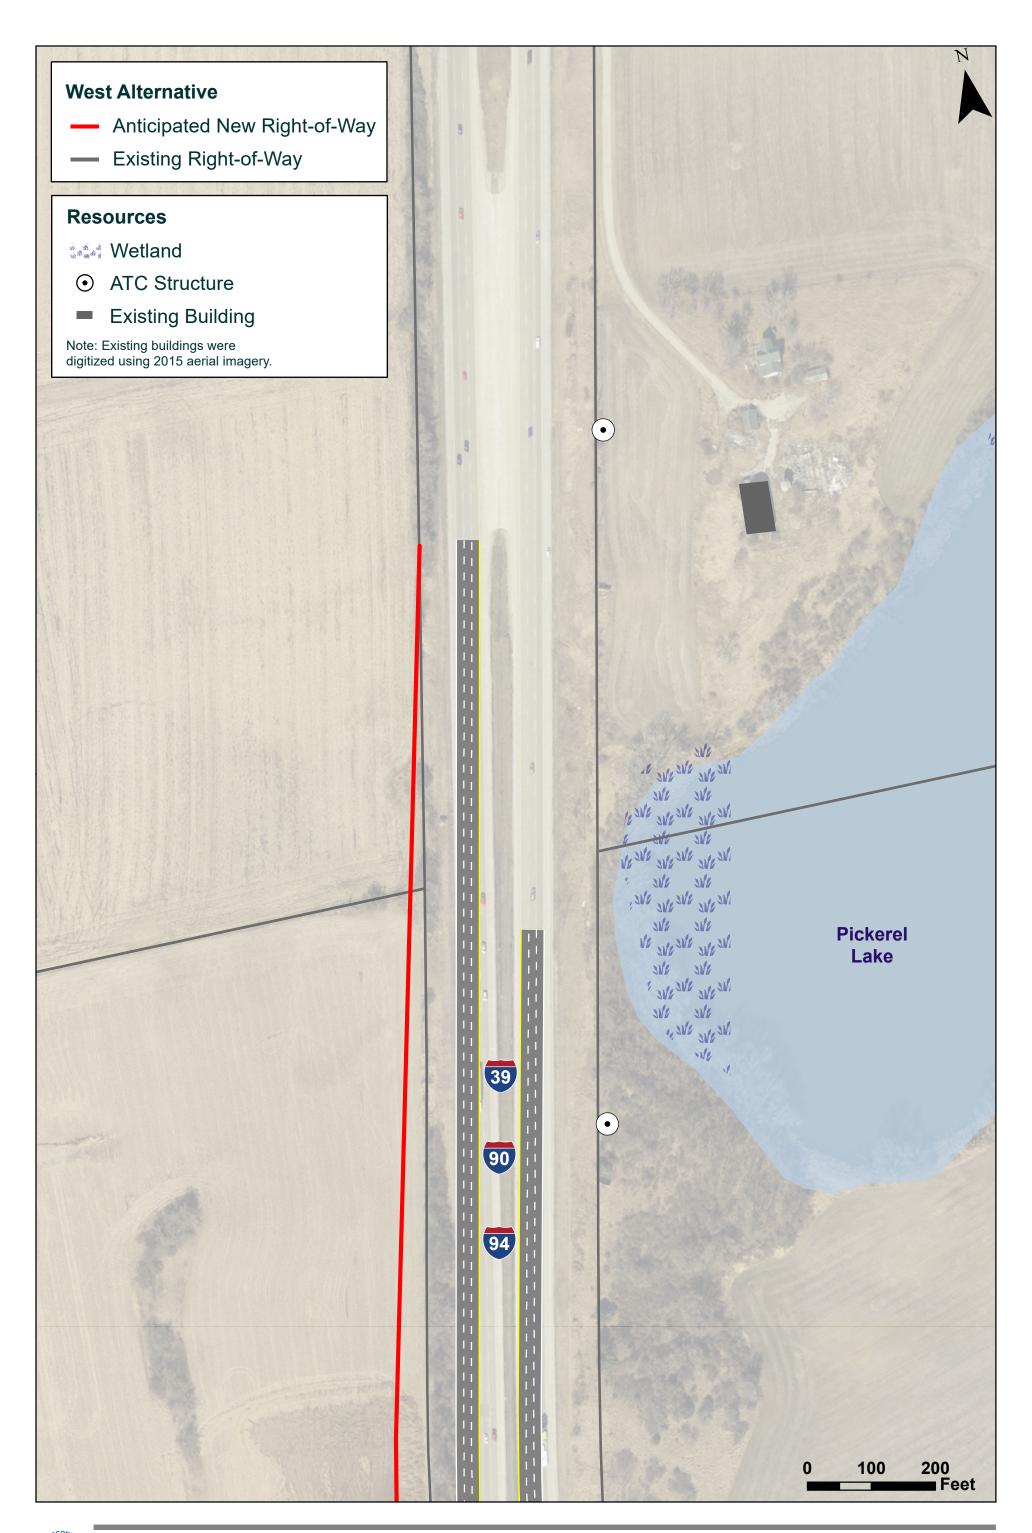

## **List of Exhibits**

**Exhibit 1: Project Location** 

**Exhibit 2: Preliminary Alternatives** 

Exhibit 3: East Alternative
Exhibit 4: West Alternative
Exhibit 5: County U Bridge
Exhibit 6: County V Bridge
Exhibit 7: Preferred Alternative