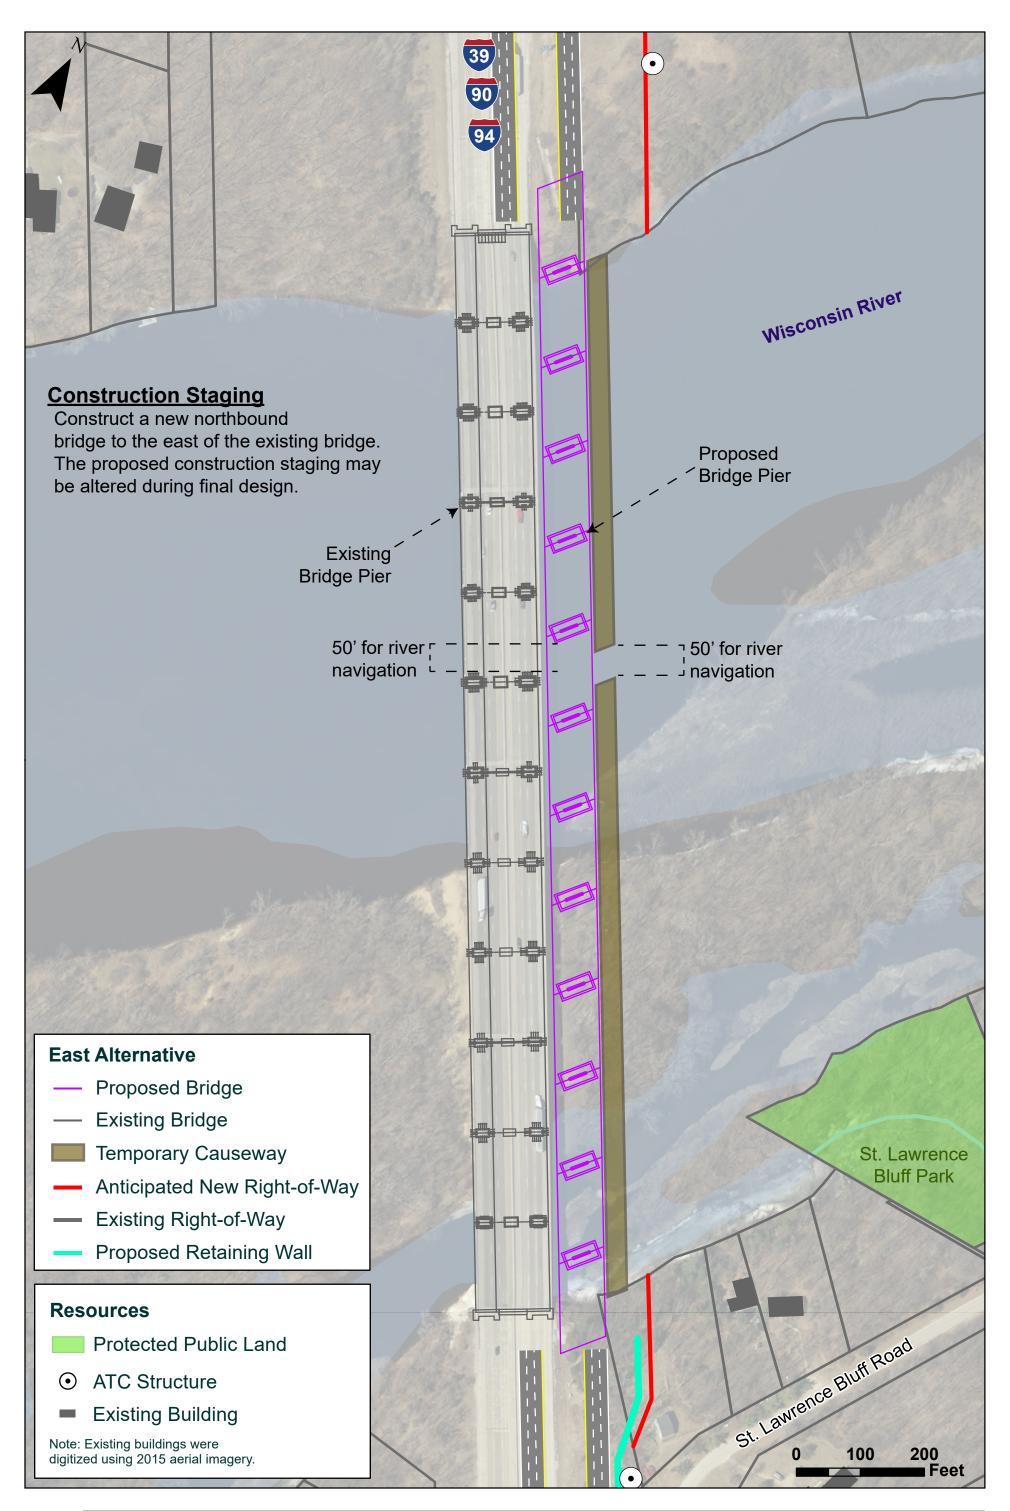

LAMBIL 7. FIETETIEU AILEMALIVE

Exhibit 8: Preliminary Water Navigation / Temporary Causeway

Exhibit 9: Land Use

Exhibit 10: Wetland Impacts

Exhibit 11: Floodplains

Exhibit 12: Receptor Location Map

Project ID: 1010-10-01