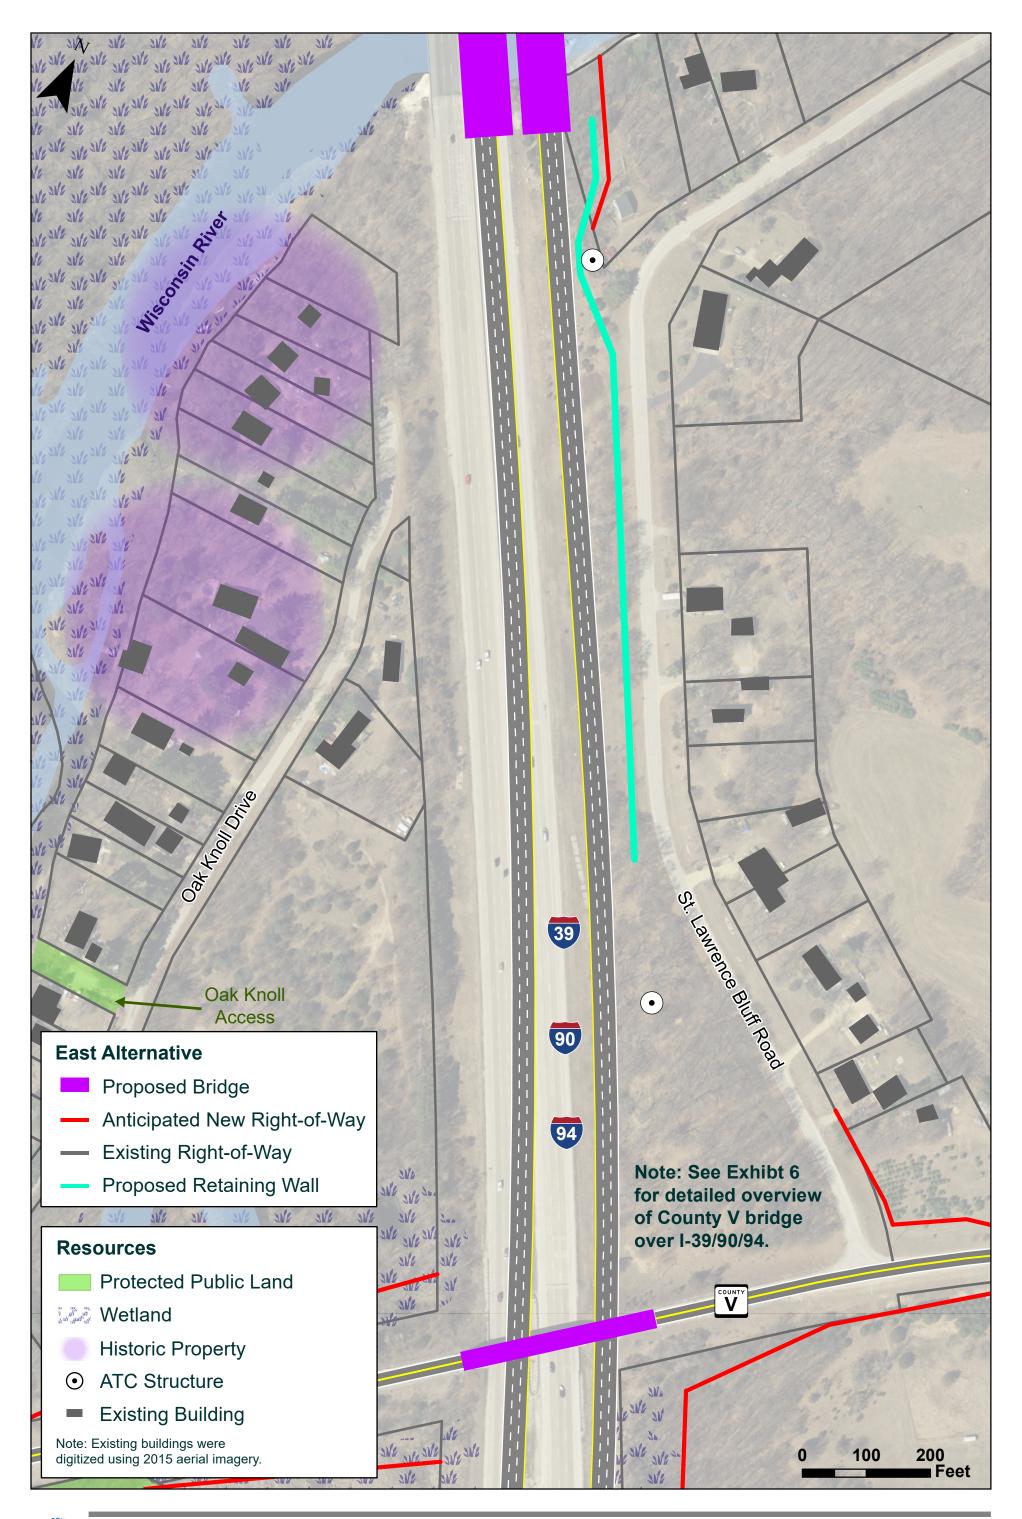

## **List of Exhibits**

**Exhibit 1: Project Location** 

**Exhibit 2: Preliminary Alternatives** 

Exhibit 3: East Alternative
Exhibit 4: West Alternative
Exhibit 5: County U Bridge
Exhibit 6: County V Bridge
Exhibit 7: Preferred Alternative