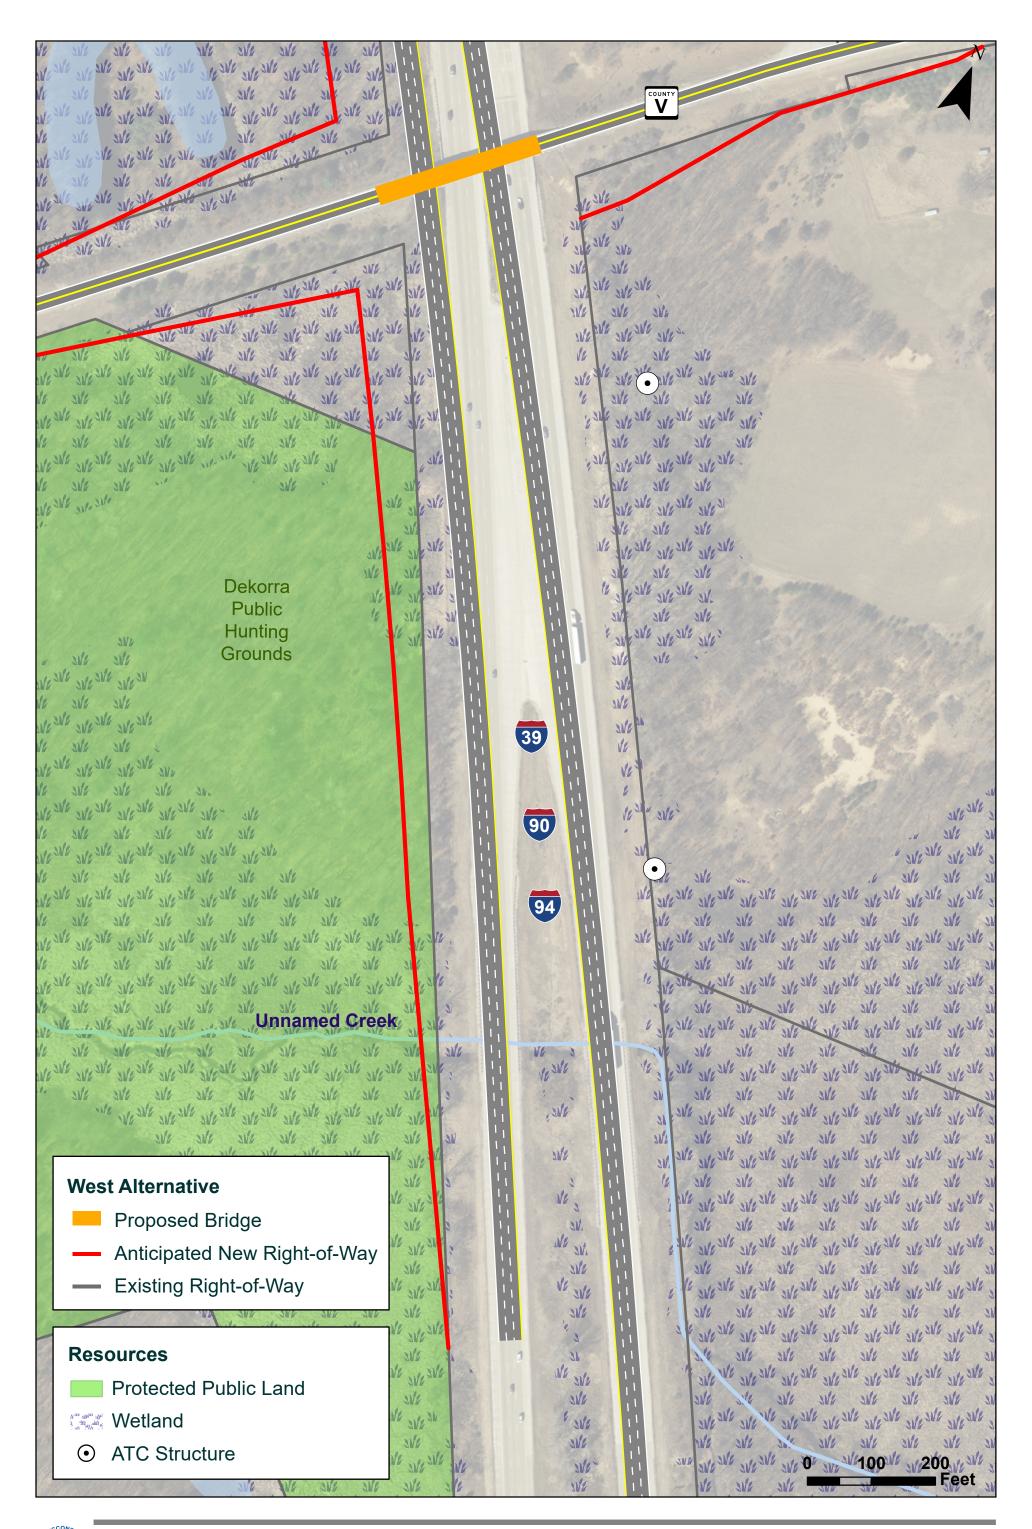

## **List of Exhibits**

**Exhibit 1: Project Location** 

**Exhibit 2: Preliminary Alternatives** 

Exhibit 3: East Alternative
Exhibit 4: West Alternative
Exhibit 5: County U Bridge
Exhibit 6: County V Bridge
Exhibit 7: Preferred Alternative