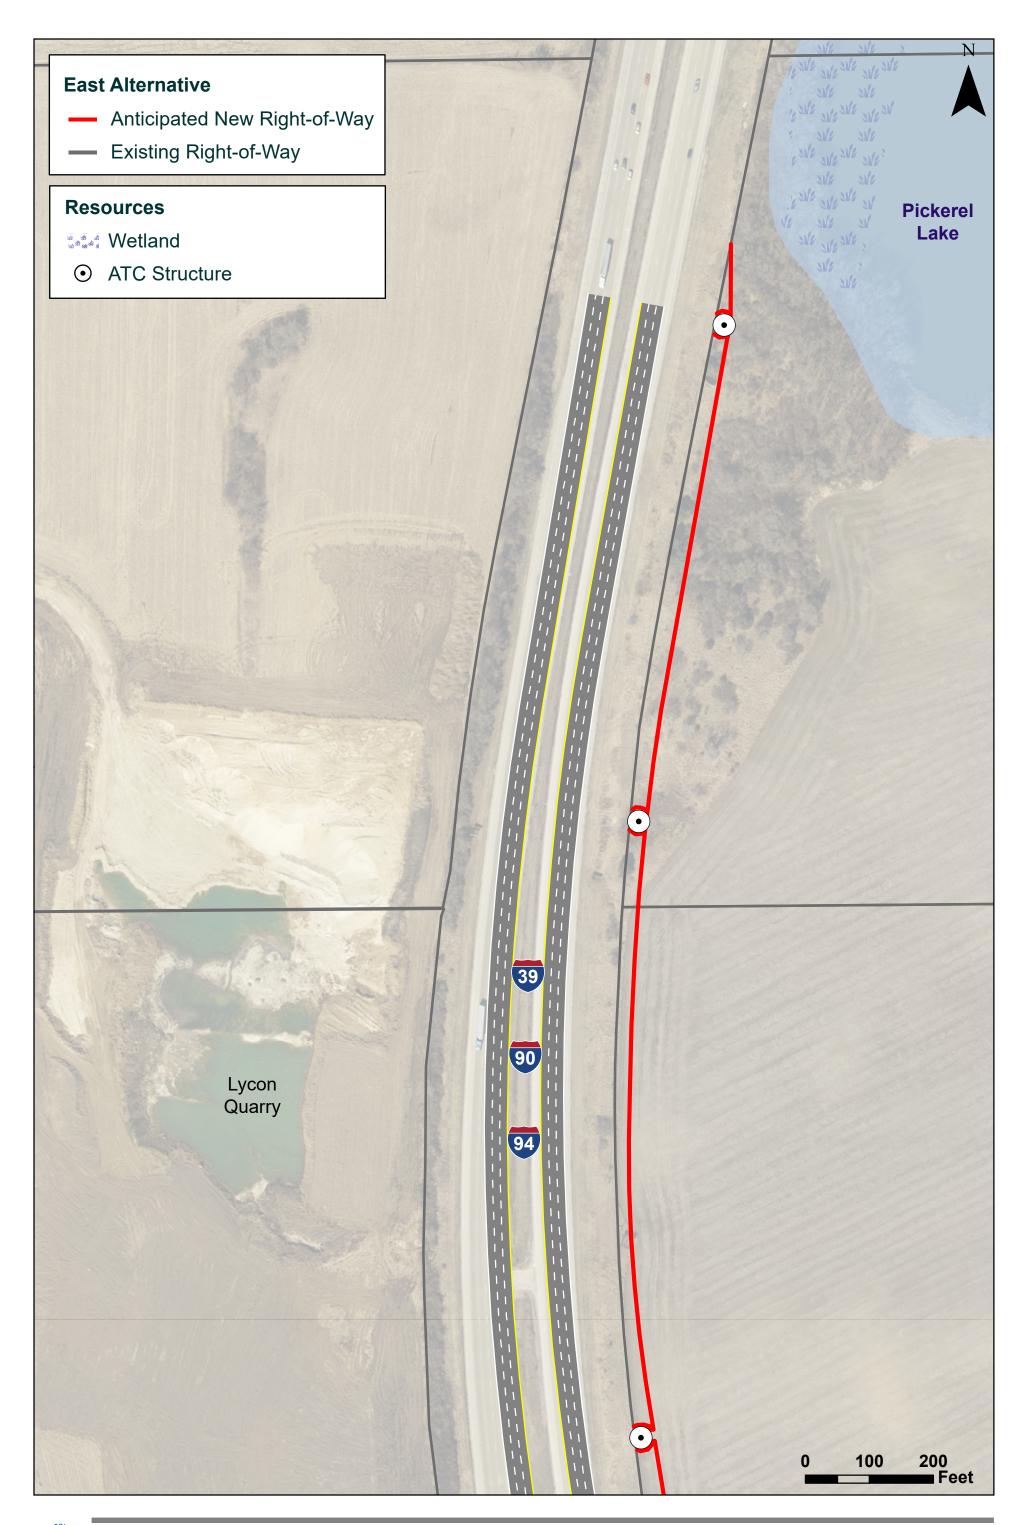

## **List of Exhibits**

**Exhibit 1: Project Location** 

**Exhibit 2: Preliminary Alternatives** 

Exhibit 3: East Alternative
Exhibit 4: West Alternative
Exhibit 5: County U Bridge
Exhibit 6: County V Bridge
Exhibit 7: Preferred Alternative