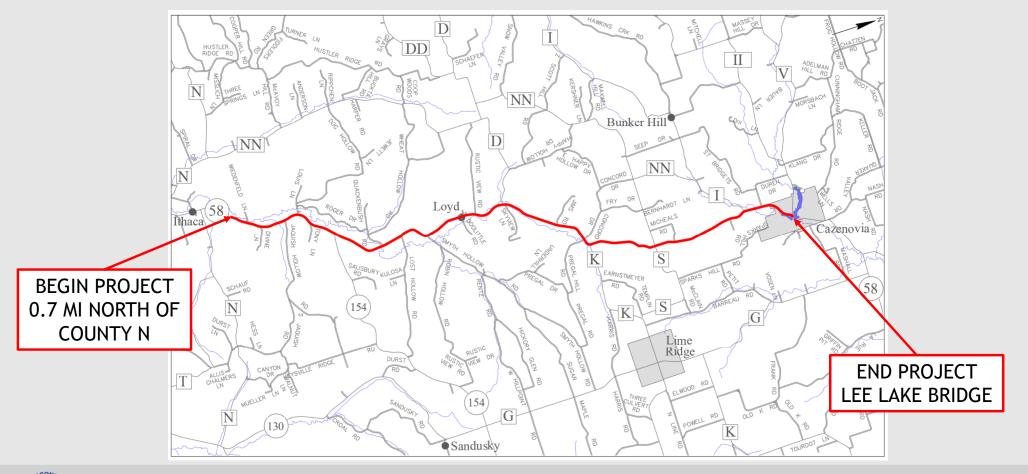

# WIS 58 US 14 – La Valle 0.7 Mi N of County N to Lee Lake Bridge Project: 5750-06-00/70 Wisconsin Department of Transportation Public Involvement Meeting – January/February 2022



# **Presentation Agenda**

- Project Limits
- Project Purpose & Need
- Proposed Improvements
- Wisconsin Highway 58 Traffic During Construction
- Project Schedule
- Contact Information



# **Project Limits**





## **Project Need**

#### **Pavement Deterioration**



WIS 58 CRACKING AND RUTTING IN RURAL AREA



WIS 58 CRACKING IN CAZENOVIA



# **Project Need**

#### Americans with Disabilities Act (ADA) Compliance



CURB RAMP 1 SOUTH OF WIS 58/COUNTY V INTERSECTION



CURB RAMP 2 NORTH OF WIS 58/COUNTY V INTERSECTION



### **Project Need**

#### Willow Creek Bridge Condition





### **Proposed Improvements**

- Resurfacing of existing pavement
- ► Rehab Willow Creek Bridge
- ► Replace curb ramps at WIS 58 and County V
- ► Widen paved shoulder from 2-foot to 3-foot



# **WIS 58 Traffic During Construction**

- The highway will be controlled with flagging operations and reducing traffic to one lane
  - Maintain access to all properties along roadway
  - Fully open to traffic at end of day
-