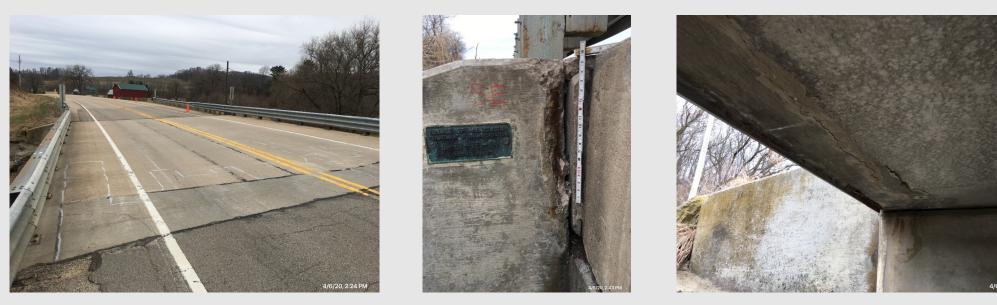

# WIS 58 US 14 – La Valle 0.7 Mi N of County N to Lee Lake Bridge Project: 5750-06-00/70 Wisconsin Department of Transportation Public Involvement Meeting – January/February 2022



# **Presentation Agenda**

- Project Limits
- Project Purpose & Need
- Proposed Improvements
- Wisconsin Highway 58 Traffic During Construction
- Project Schedule
- Contact Information



# **Project Limits**





## **Project Need**

#### **Pavement Deterioration**



WIS 58 CRACKING AND RUTTING IN RURAL AREA



WIS 58 CRACKING IN CAZENOVIA



# **Project Need**

#### Americans with Disabilities Act (ADA) Compliance



CURB RAMP 1 SOUTH OF WIS 58/COUNTY V INTERSECTION



CURB RAMP 2 NORTH OF WIS 58/COUNTY V INTERSECTION



### **Project Need**

#### Willow Creek Bridge Condition





### **Proposed Improvements**

- Resurfacing of existing pavement
- ► Rehab Willow Creek Bridge
- ► Replace curb ramps at WIS 58 and County V
- ► Widen paved shoulder from 2-foot to 3-foot



# **WIS 58 Traffic During Construction**

- The highway will be controlled with flagging operations and reducing traffic to one lane
  - Maintain access to all properties along roadway
  - Fully open to traffic at end of day
- Sidewalks with curb ramp construction will be closed during construction activity
  - Pedestrian detours will be provided



### **Project Schedule**

Local Officials Meeting
Plan Submittal
Construction

January 2022 August 2024 Spring 2025



# **Contact Information**

Thank you for viewing this public involvement presentation.
If you have any question, comments, or concern