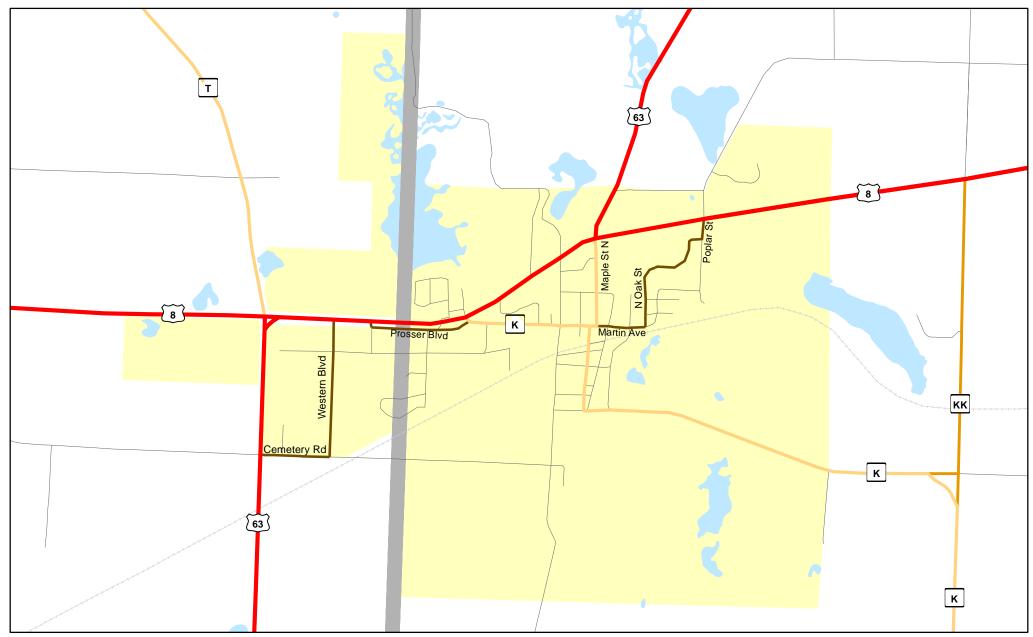

- Minor Collector

Chart C Community: ALMENA County: Barron

**Functional Classification** 06/15/2016

- Chart C Minor Collector

**Chart C Community: ALMENA** 

County: Barron

Chart C Community: BARRON

County: Barron

Functional Classification 06/15/2016

**Functional Classification** 

Principal Arterial — Minor Arterial — Major Collector — Minor Collector — Chart C Minor Collector — Chart C Minor Collector — Planned Principal Arterial — Planned Minor Arterial — Planned Major Collector — Planned Minor Collector

WisDOT Bureau of Planning and Economic Development FHWA approval: 06/15/2016 PDF created: 06/01/2016

Chart C Community: BARRON

County: Barron

Chart C Community: CHETEK

County: Barron

Functional Classification 06/15/2016