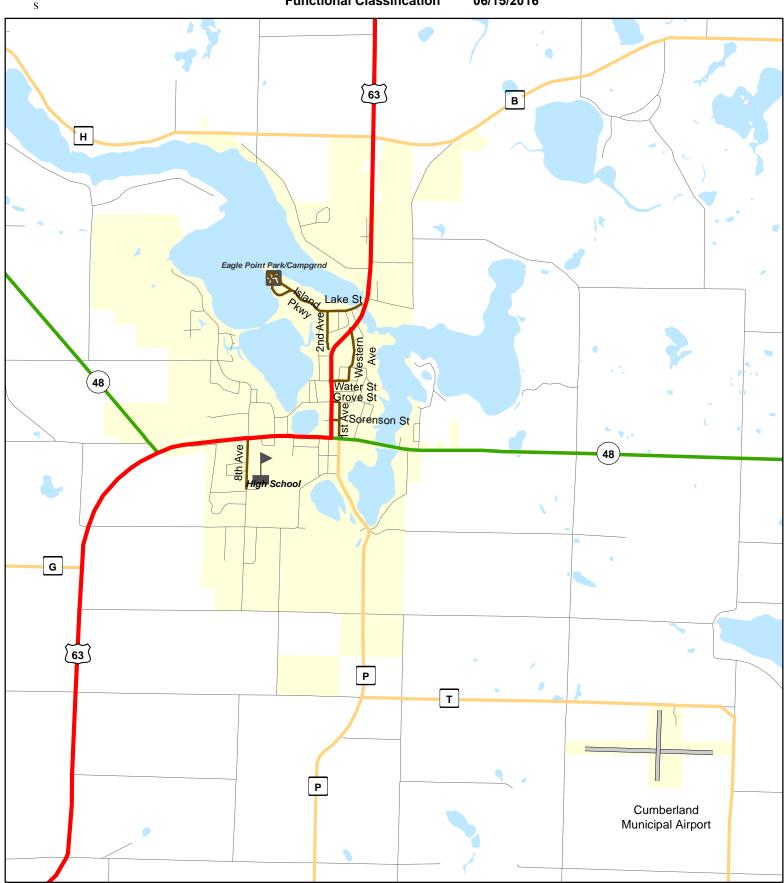

Principal Arterial

Chart C Community: CUMBERLAND County: Barron

**Functional Classification** 06/15/2016

WisDOT Bureau of Planning and Economic Development FHWA approval: 06/15/2016 PDF created: 06/01/2016

- Chart C Minor Collector

Minor Collector

**Chart C Community: CUMBERLAND** County: Barron

**Chart C Community: TURTLE LAKE** 

County: Barron / Polk

**Functional Classification** 06/15/2016

**Functional Classification** 