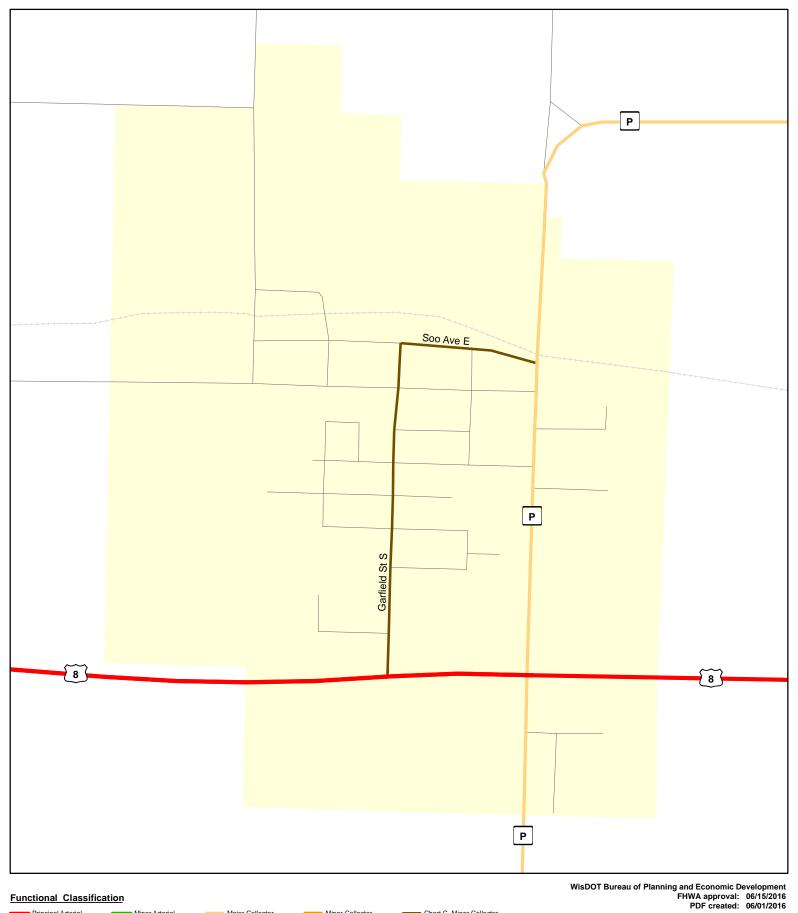

WisDOT Bureau of Planning and Economic Development FHWA approval: 06/15/2016 PDF created: 06/01/2016

Chart C Community: BARRON

County: Barron

Chart C Community: CHETEK

County: Barron

Functional Classification 06/15/2016

Functional Classification

Principal Arterial — Minor Arterial — Major Collector — Minor Collector — Chart C Minor Collector — Planned Principal Arterial = planned Minor Arterial — planned Major Collector — planned Minor Collector

WisDOT Bureau of Planning and Economic Development FHWA approval: 06/15/2016 PDF created: 06/01/2016

Chart C Community: CHETEK

County: Barron

**Functional Classification** 

Minor Arterial

Major Collector

- planned Principal Arterial - planned Minor Arterial - planned Major Collector - planned Minor Collector