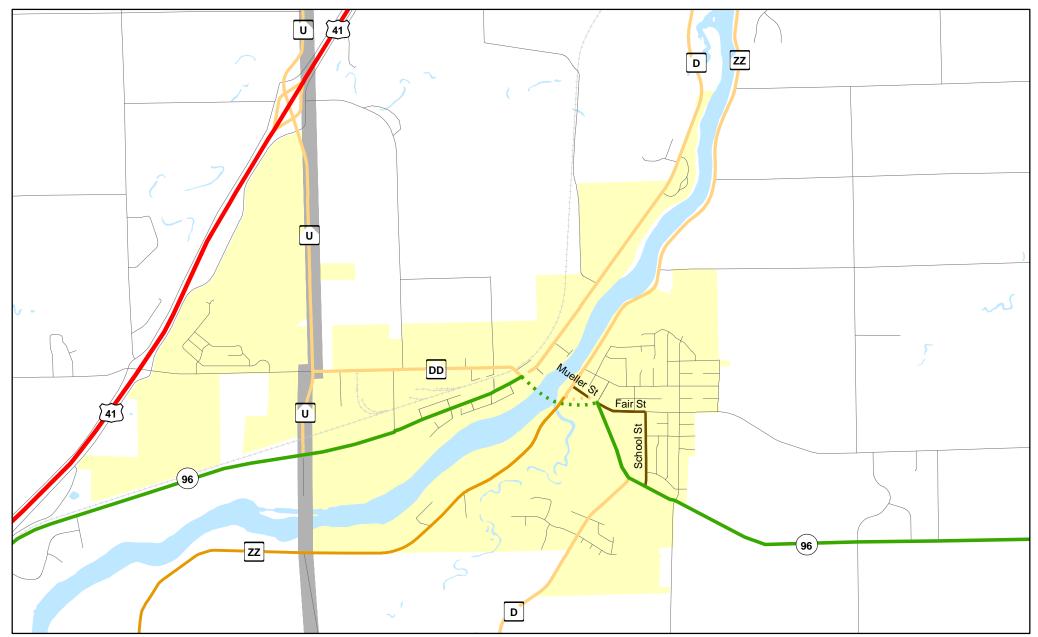

### Chart "C" Communities

### **Page**

- 5 Pulaski
- 6 Wrightstown

**Functional Classification** 

Minor Arterial

Major Collector

- planned Principal Arterial - planned Minor Arterial - planned Major Collector - planned Minor Collector

Chart C Community: WRIGHTSTOWN

County: Brown/Outagamie

**Functional Classification** 

11/25/2015

**Functional Classification** 

Principal Arterial — Minor Arterial — Major Collector — Minor Collector — Chart C Minor Collector — Planned Principal Arterial — Planned Minor Arterial — Planned Major Collector — Planned Minor Collector

WisDOT Bureau of Planning and Economic Development FHWA approval: 11/25/2015 PDF created: 02/05/2015

Chart C Community: WRIGHTSTOWN
County: Brown/Outagamie