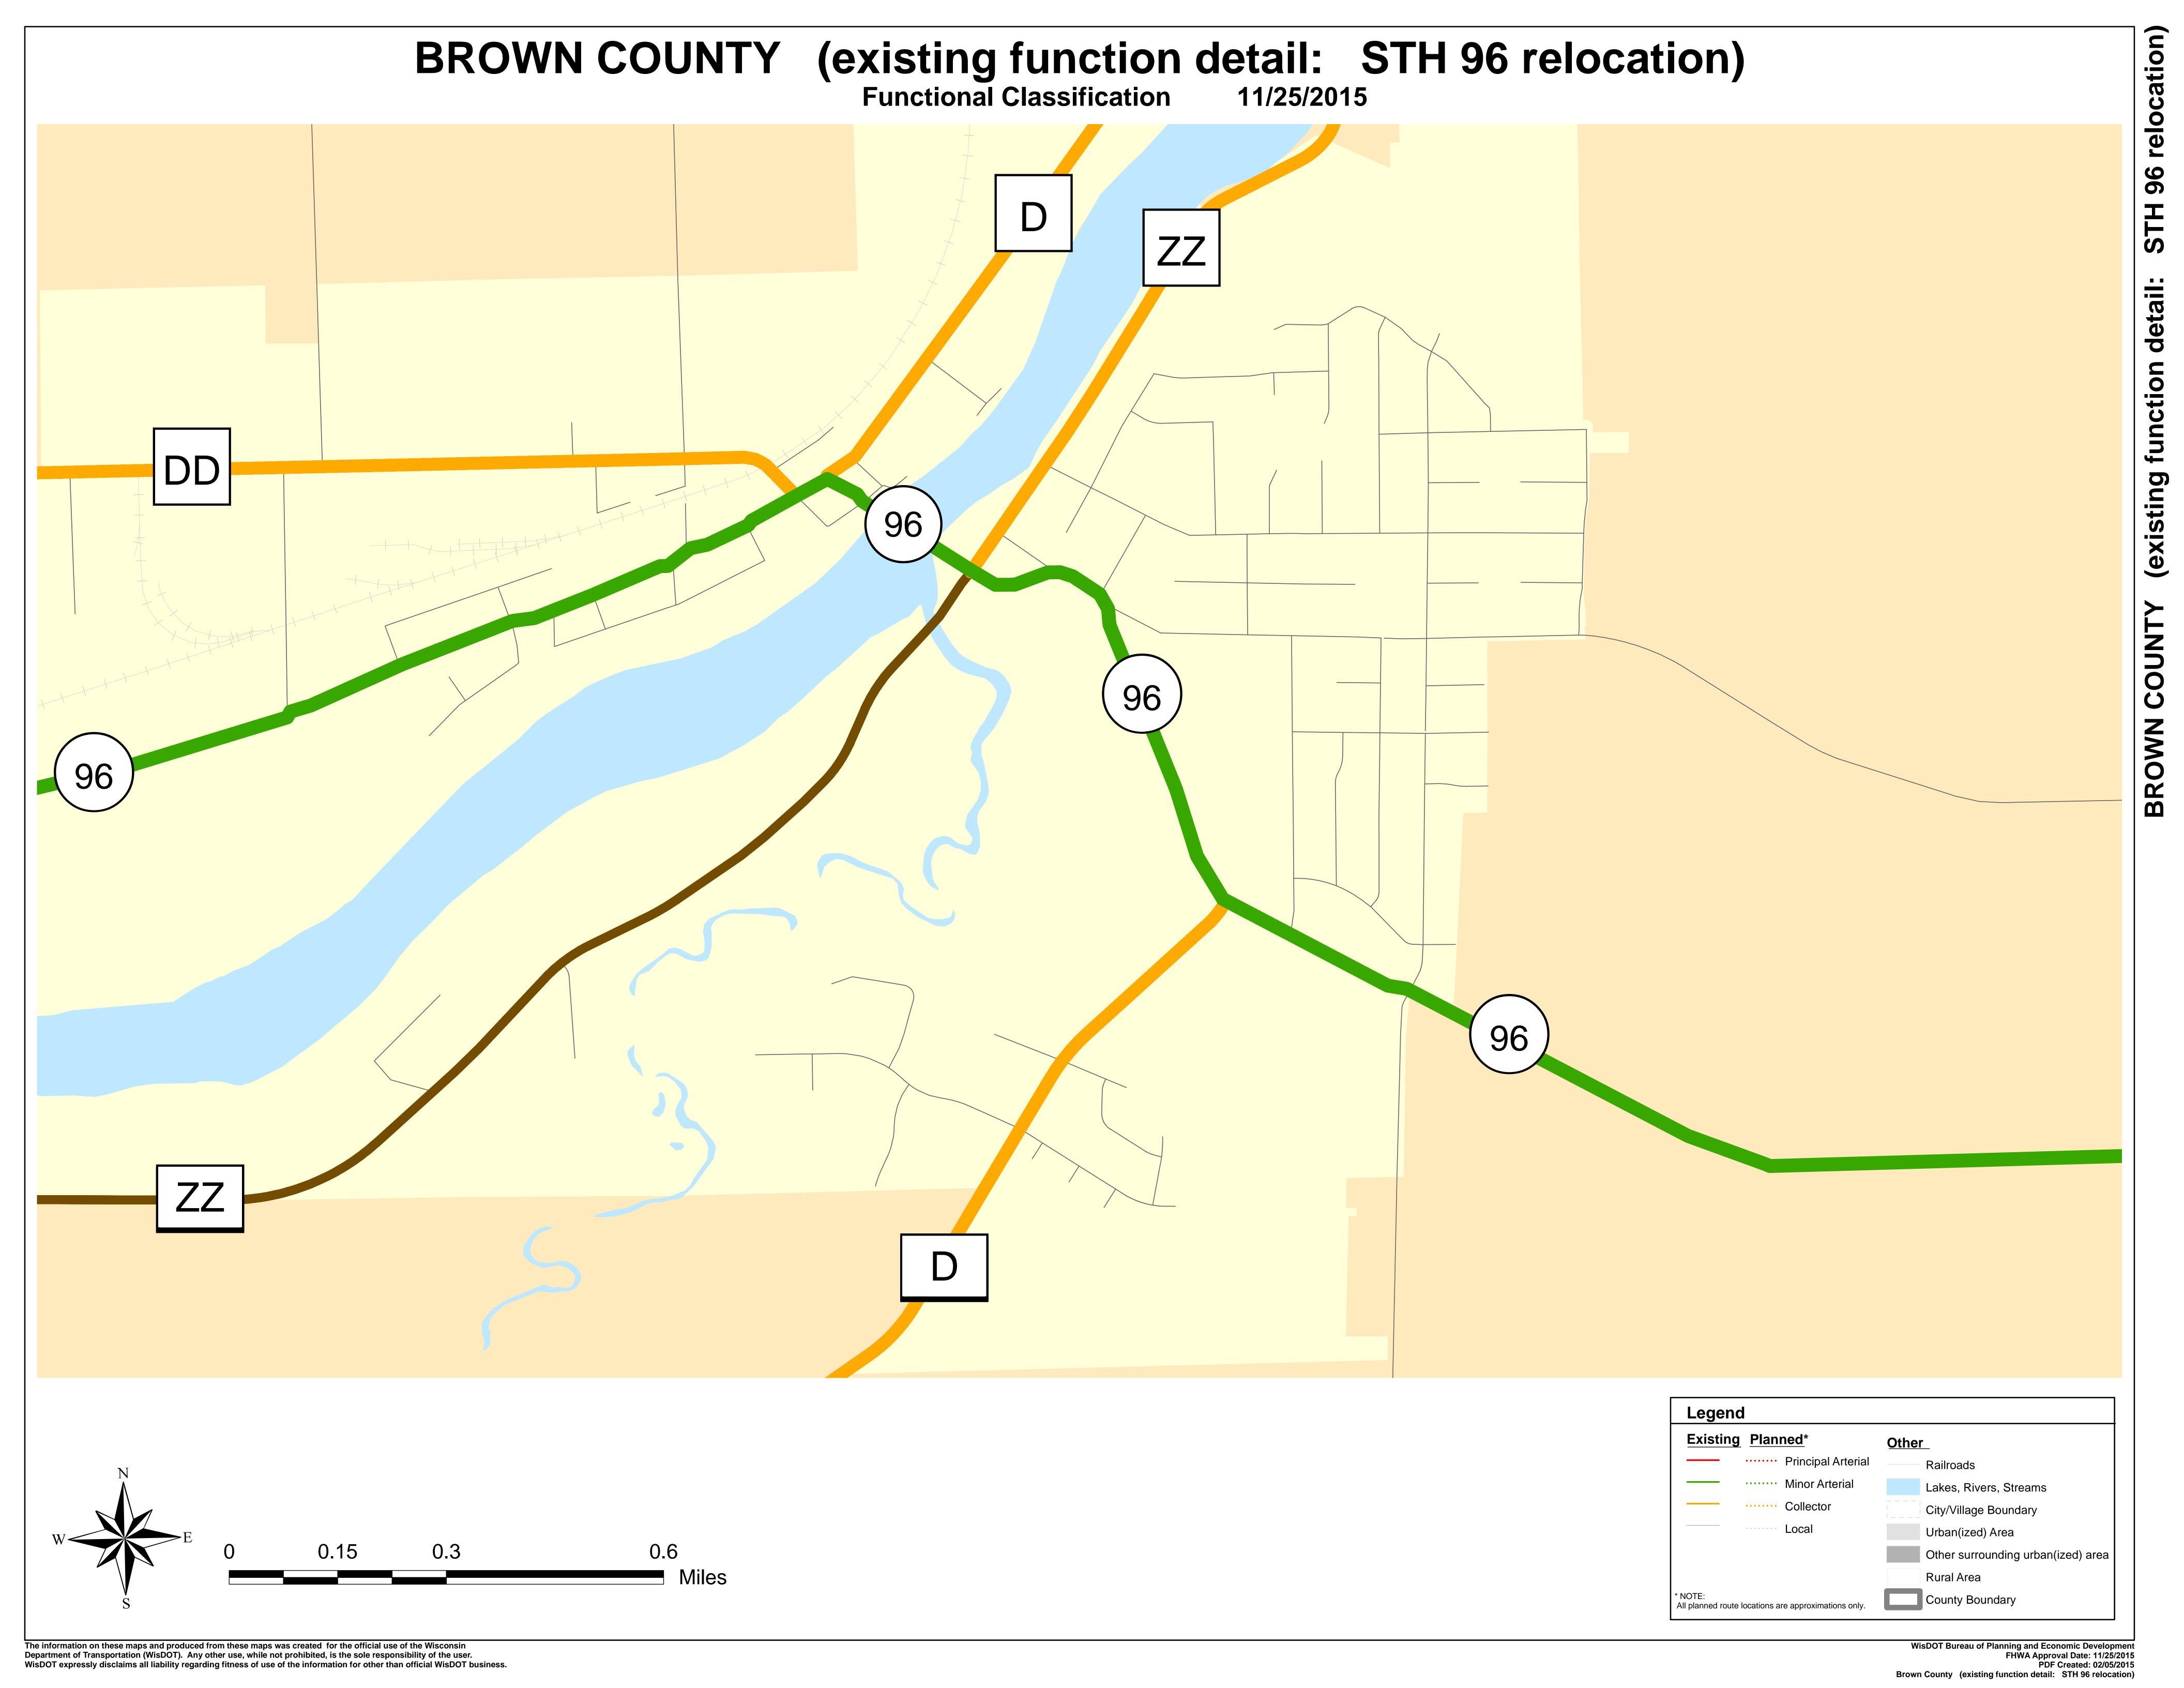

## **BROWN COUNTY**

## Existing function detail map(s) for planned routes

#### **Page**

3 STH 96 relocation



# BROWN CO

### Chart "C" Communities

### **Page**

- 5 Pulaski
- 6 Wrightstown



**Functional Classification** 

Minor Arterial

Major Collector

- planned Principal Arterial - planned Minor Arterial - planned Major Collector - planned Minor Collector

- Minor Collector

Principal Arterial

Chart C Community: PULASKI
County: Brown/Shawano

**Functional Classification** 

11/25/2015



- Chart C Minor Collector

**Chart C Community: PULASKI** 

County: Brown/Shawano



Chart C Community: WRIGHTSTOWN

County: Brown/Outagamie

**Functional Classification** 

11/25/2015



**Functional Classification** 

Principal Arterial — Minor Arterial — Major Collector — Minor Collector — Chart C Minor Collector — Planned Principal Arterial — Planned Minor Arterial — Planned Major Collector — Planned