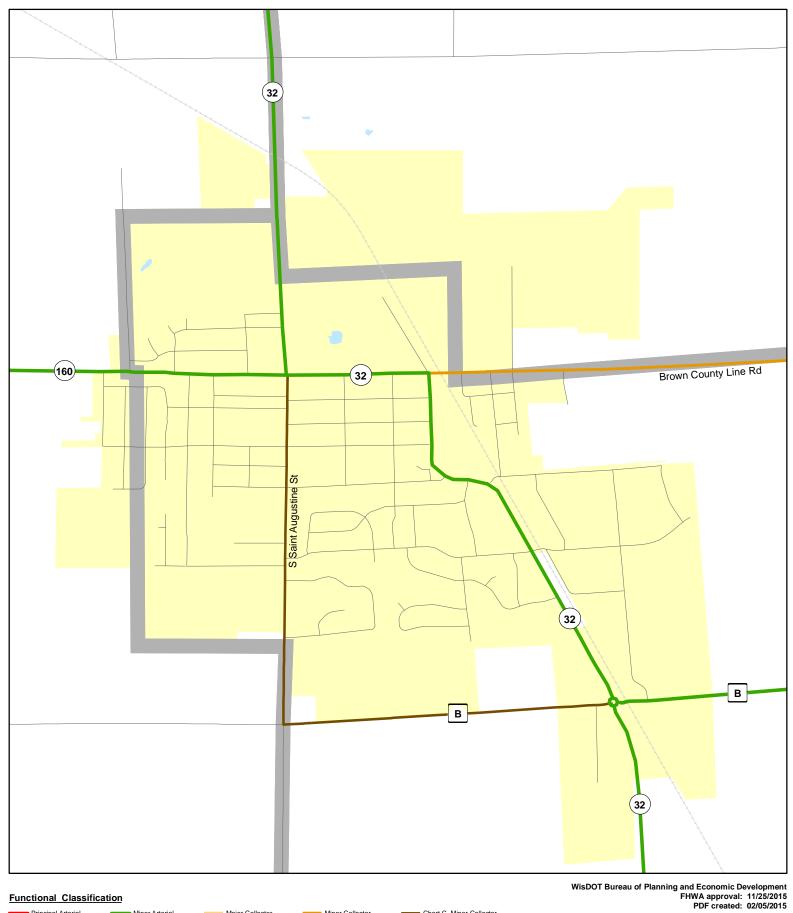

### Chart "C" Communities

### **Page**

- 5 Pulaski
- 6 Wrightstown

**Functional Classification** 

Minor Arterial

Major Collector

- planned Principal Arterial - planned Minor Arterial - planned Major Collector - planned Minor Collector

- Minor Collector

Principal Arterial

Chart C Community: PULASKI
County: Brown/Shawano

**Functional Classification** 

11/25/2015

- Chart C Minor Collector

**Chart C Community: PULASKI** 

County: Brown/Shawano