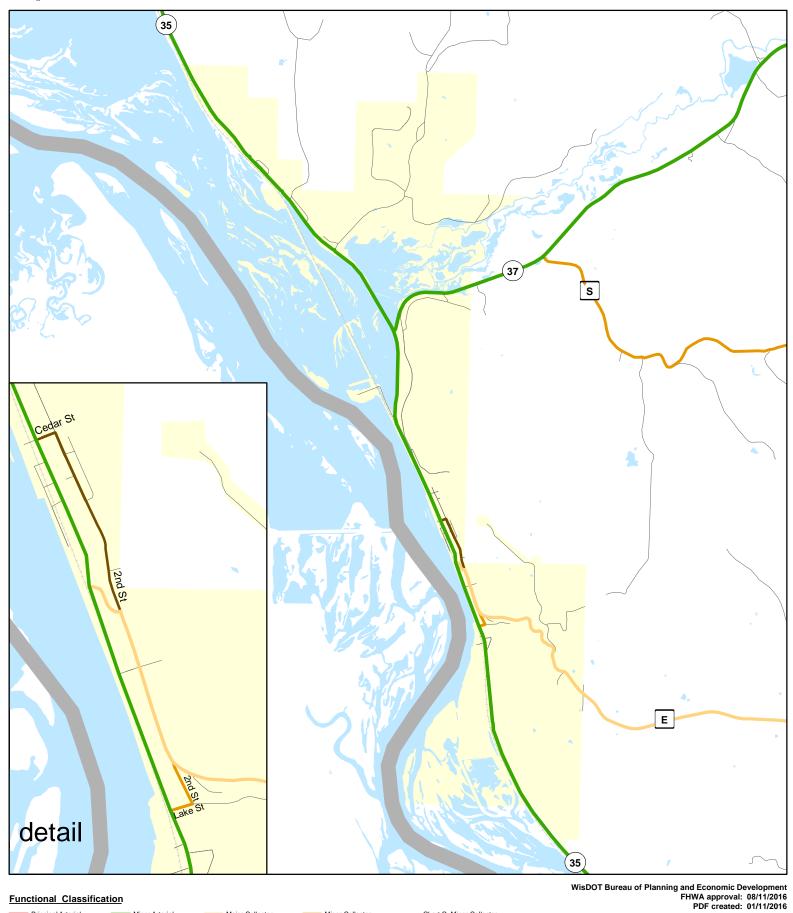

Chart C Community: ALMA County: Buffalo

**Functional Classification** 08/11/2016

- Chart C Minor Collector

Minor Collector

Chart C Community: ALMA

County: Buffalo

Chart C Community: MONDOVI

County: Buffalo

Functional Classification 08/11/2016

**Functional Classification** 

Principal Arterial — Minor Arterial — Major Collector — Minor Collector — Chart C Minor Collector — Chart C Minor Collector — Planned Principal Arterial — Planned Minor Arterial — Planned Major Collector — Planned Minor Collector