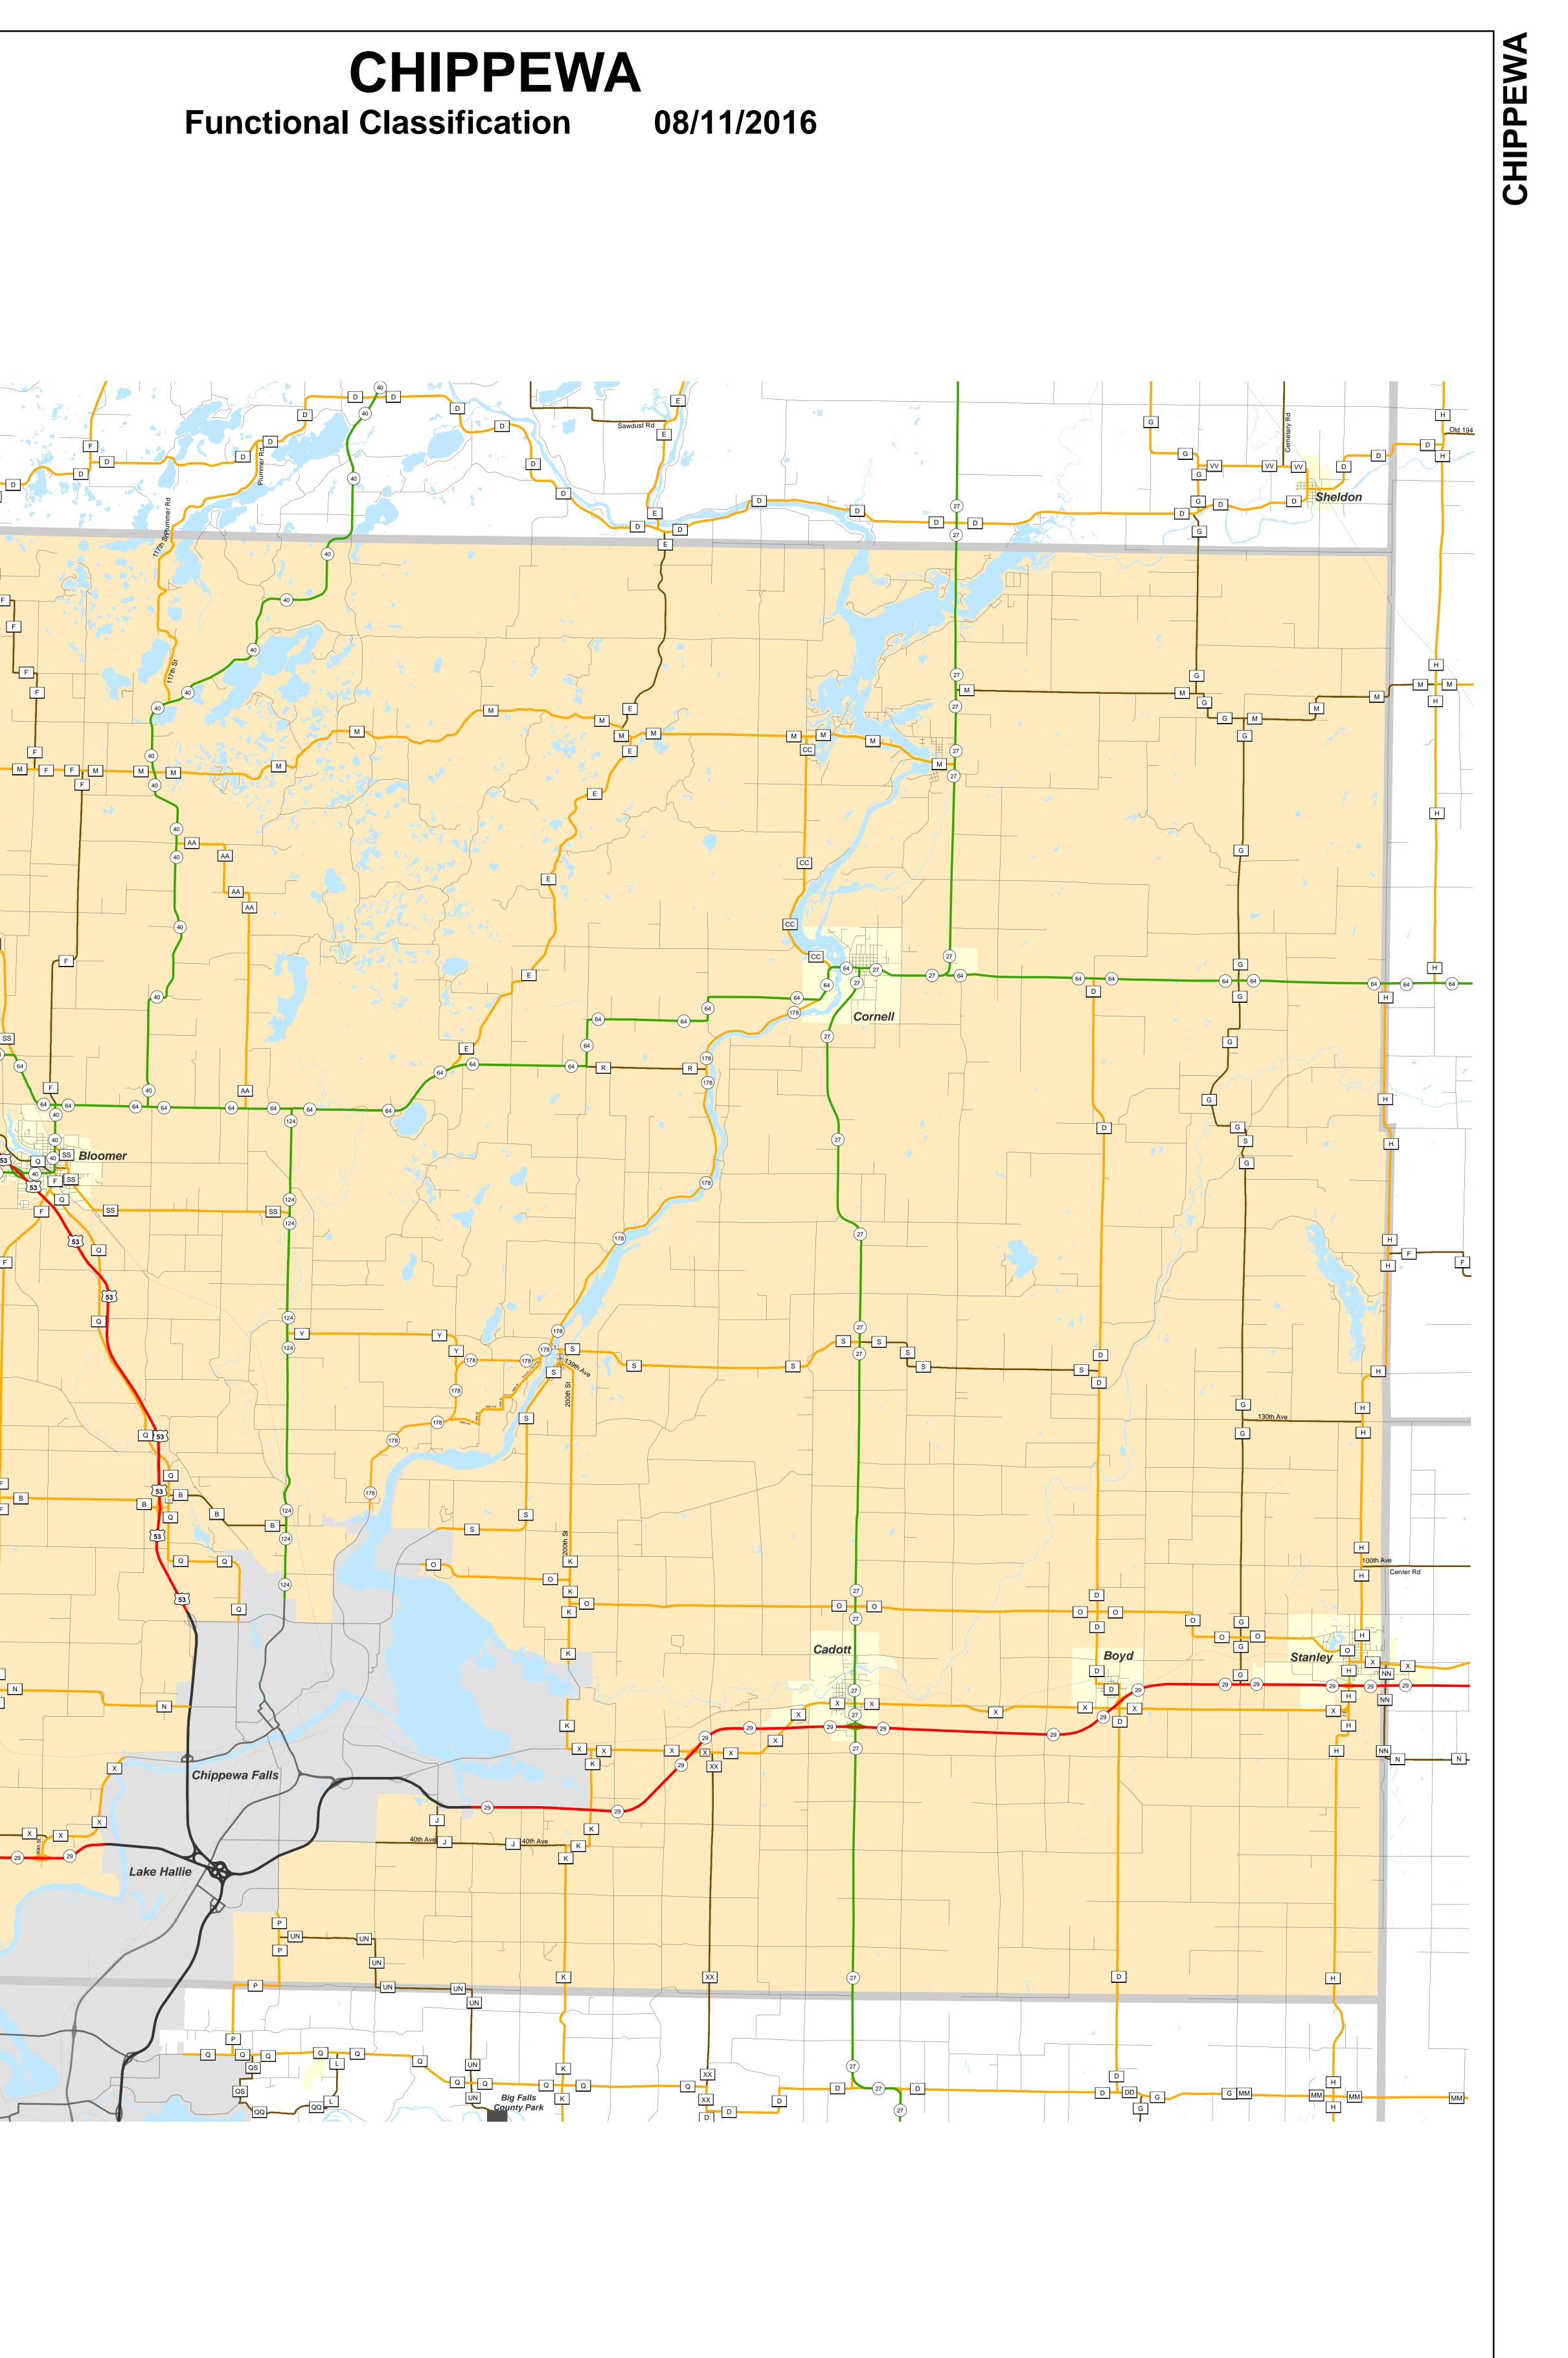

## **CHIPPEWA**

## **Page**

- 3 Bloomer
- 4 Cadott
- 5 Cornell
- 6 Stanley

Chart C Community: BLOOMER

County: Chippewa

Functional Classification 08/11/2016

**Functional Classification** 

Principal Arterial — Minor Arterial — Major Collector — Minor Collector — Chart C Minor Collector — Planned Principal Arterial = planned Minor Arterial — planned Major Collector — planned Minor Collector

WisDOT Bureau of Planning and Economic Development FHWA approval: 08/11/2016 PDF created: 04/22/2016

Chart C Community: BLOOMER

County: Chippewa

**Chart C Community: CADOTT** 

County: Chippewa

**Functional Classification** 08/11/2016