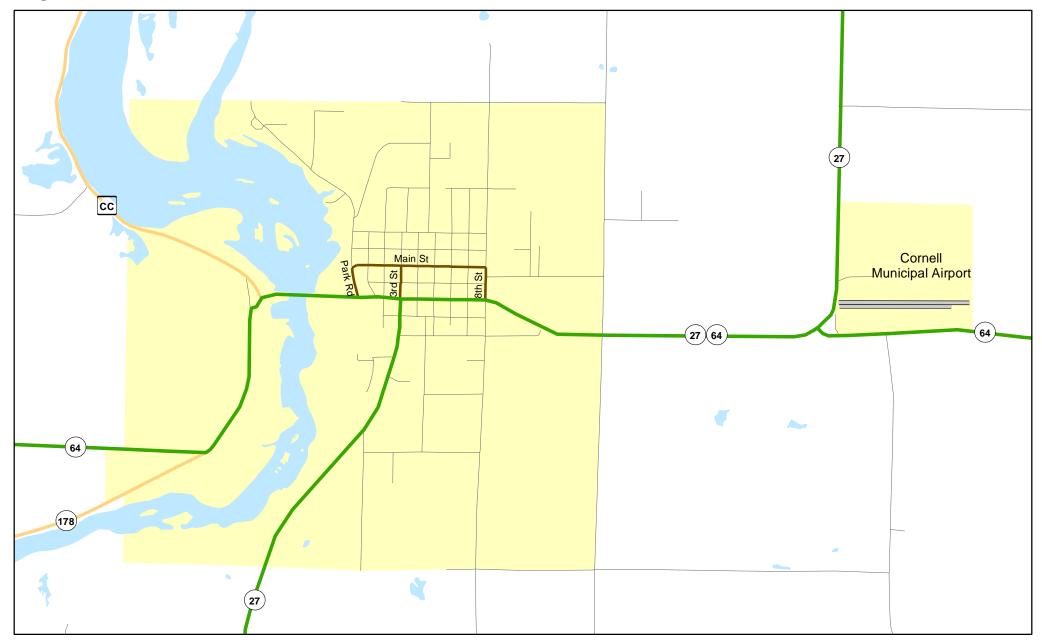

**Functional Classification** 

Principal Arterial Minor Arterial Major Collector Minor Collector - Chart C Minor Collector - - planned Principal Arterial - - planned Minor Arterial - - planned Major Collector - - - planned Minor Collector

WisDOT Bureau of Planning and Economic Development FHWA approval: 08/11/2016 PDF created: 04/22/2016

**Chart C Community: CORNELL** 

County: Chippewa

**Chart C Community: STANLEY** 

County: Chippewa/Clark