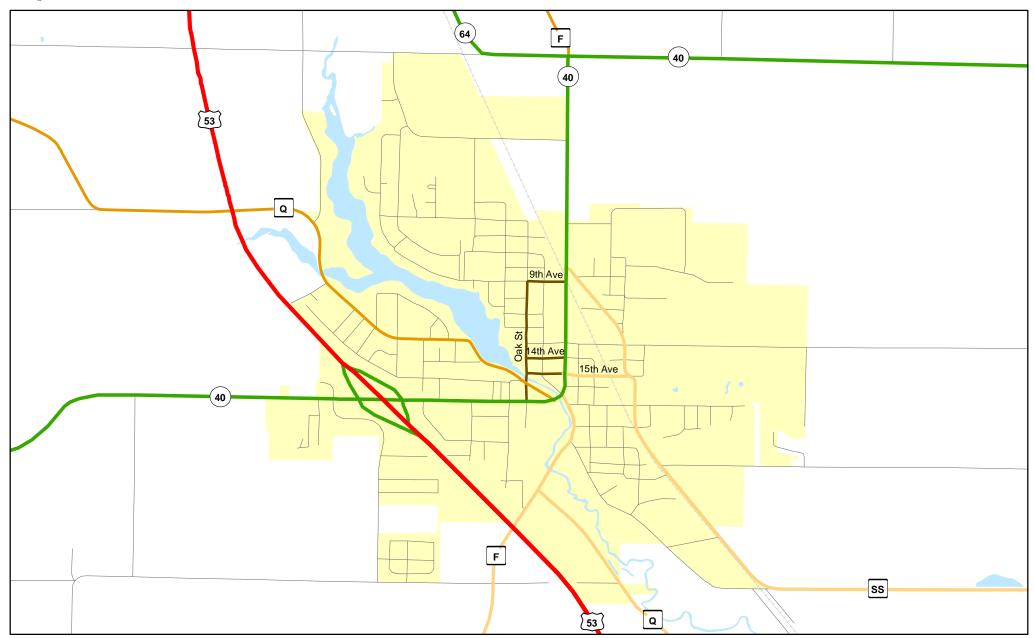

## **Page**

- 3 Bloomer
- 4 Cadott
- 5 Cornell
- 6 Stanley

Chart C Community: BLOOMER

County: Chippewa

Functional Classification 08/11/2016

**Functional Classification** 

Principal Arterial — Minor Arterial — Major Collector — Minor Collector — Chart C Minor Collector — Planned Principal Arterial = planned Minor Arterial — planned Major Collector — planned Minor Collector

WisDOT Bureau of Planning and Economic Development FHWA approval: 08/11/2016 PDF created: 04/22/2016

Chart C Community: BLOOMER

County: Chippewa

**Chart C Community: CADOTT** 

County: Chippewa

**Functional Classification** 08/11/2016