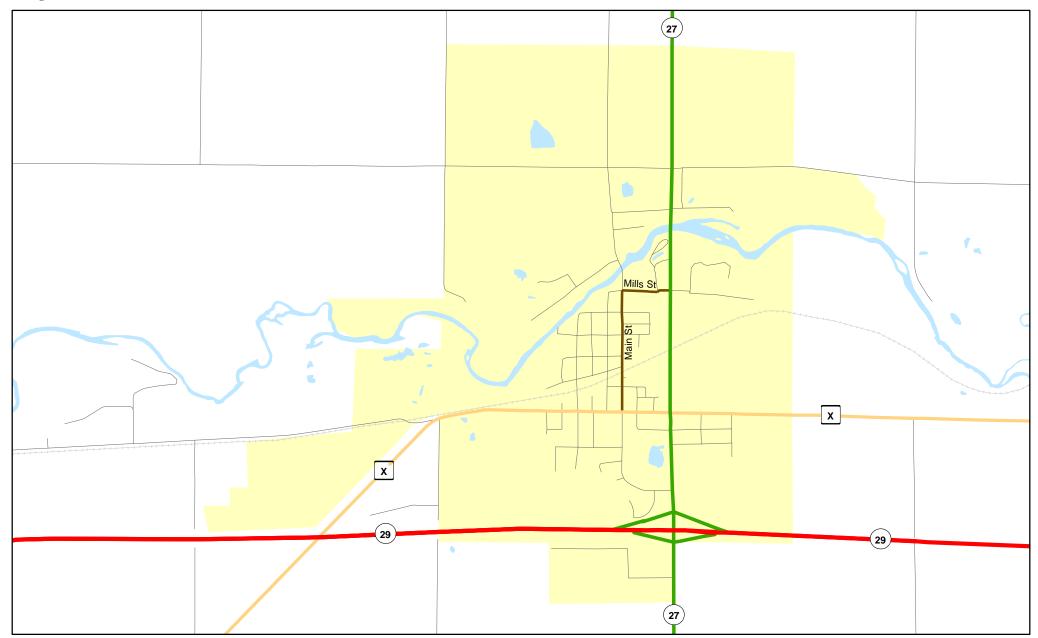

**Functional Classification** 

Principal Arterial Minor Arterial Major Collector Minor Collector - Chart C Minor Collector - - planned Principal Arterial - - planned Minor Arterial - - planned Major Collector - - - planned Minor Collector

WisDOT Bureau of Planning and Economic Development FHWA approval: 08/11/2016 PDF created: 04/22/2016

**Chart C Community: CADOTT** 

County: Chippewa

**Chart C Community: CORNELL** 

County: Chippewa

**Functional Classification** 08/11/2016