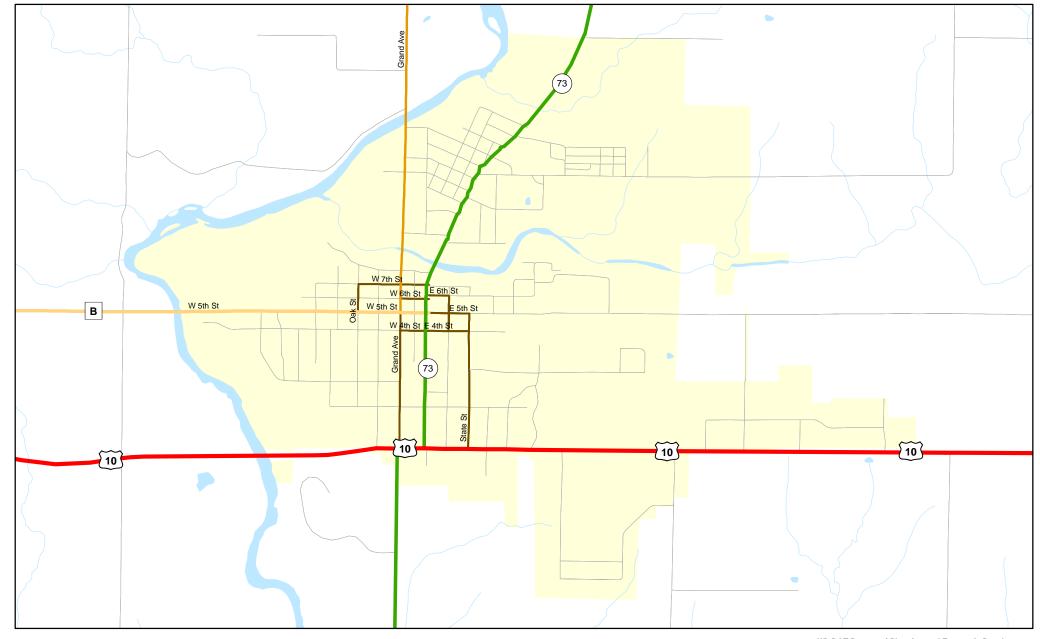

## Chart C Community: OWEN County: Clark Functional Classification - November 25, 2019

### **Functional Classification**

Principal Arterial

WisDOT Bureau of Planning and Economic Development FHWA approval: 11/25/19 PDF created: 11/25/19

Chart C Community: OWEN County: Clark

- - planned Principal Arterial - - planned Minor Arterial - planned Major Collector - - planned Minor Collector