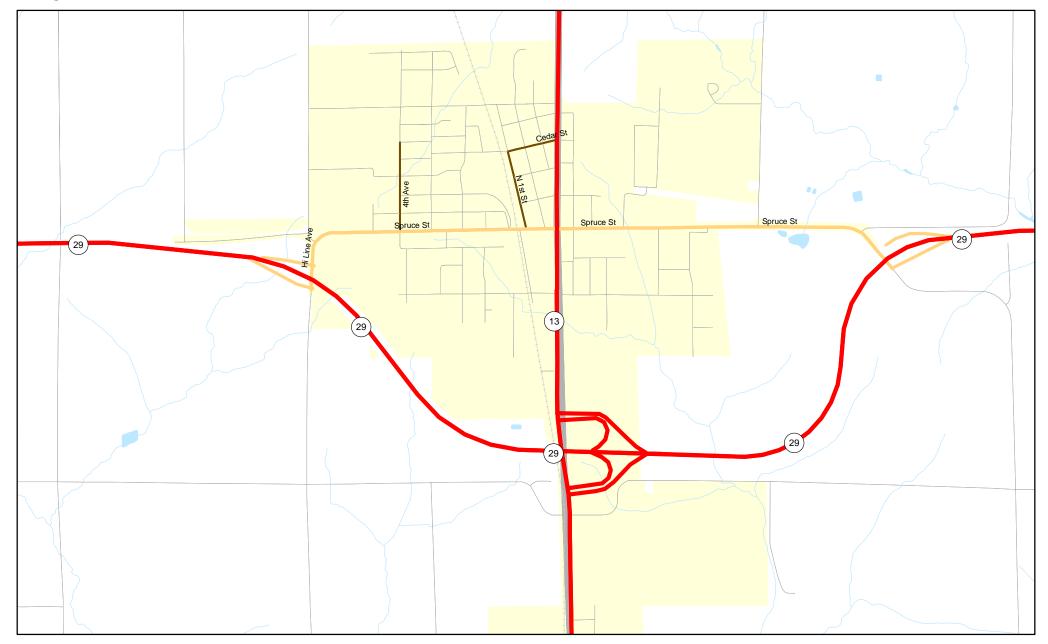

## Chart C Community: LOYAL County: Clark Functional Classification - November 25, 2019

Minor Collector

- Chart C Minor Collector

### - - planned Principal Arterial - - planned Minor Arterial ---- planned Major Collector - - planned Minor Collector

Major Collector

Minor Arterial

Chart C Community: LOYAL County: Clark Chart C Community: NEILSVILLE County: Clark Functional Classification - November 25, 2019