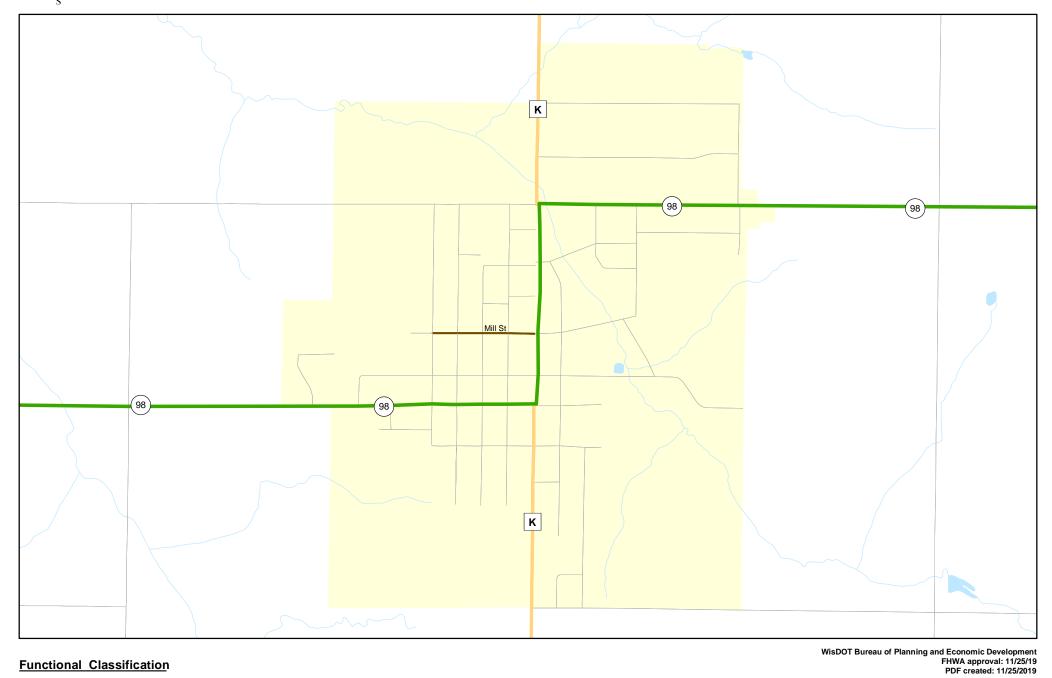

## Chart C Community: GREENWOOD County: Clark

Functional Classification - November 25, 2019

### Functional Classification

Principal Arterial

WisDOT Bureau of Planning and Economic Development FHWA approval: 11/25/19 PDF created: 11/25/2019

- - planned Principal Arterial - - planned Minor Arterial - planned Major Collector - - - planned Minor Collector

Major Collector

Minor Collector

- Chart C Minor Collector

Minor Arterial

Chart C Community: GREENWOOD County: Clark

Principal Arterial