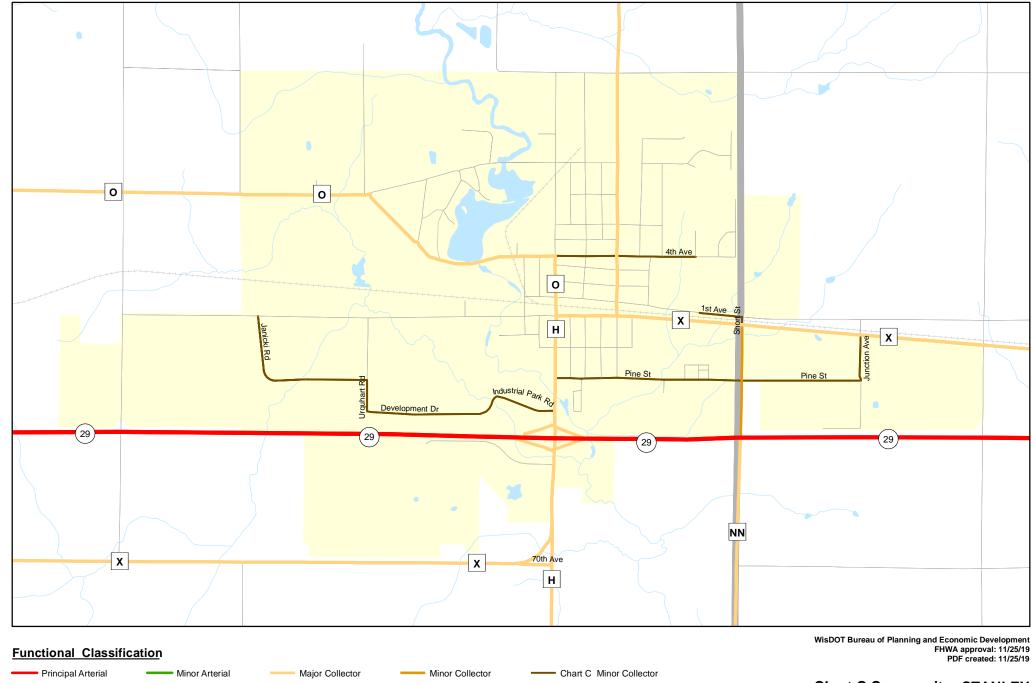

Major Collector

Minor Collector

- Chart C Minor Collector

Minor Arterial

Chart C Community: STANLEY County: Clark Functional Classification - November 25, 2019

= - planned Principal Arterial = - planned Minor Arterial ---- planned Major Collector - - - planned Minor Collector

Chart C Community: STANLEY County: Clark