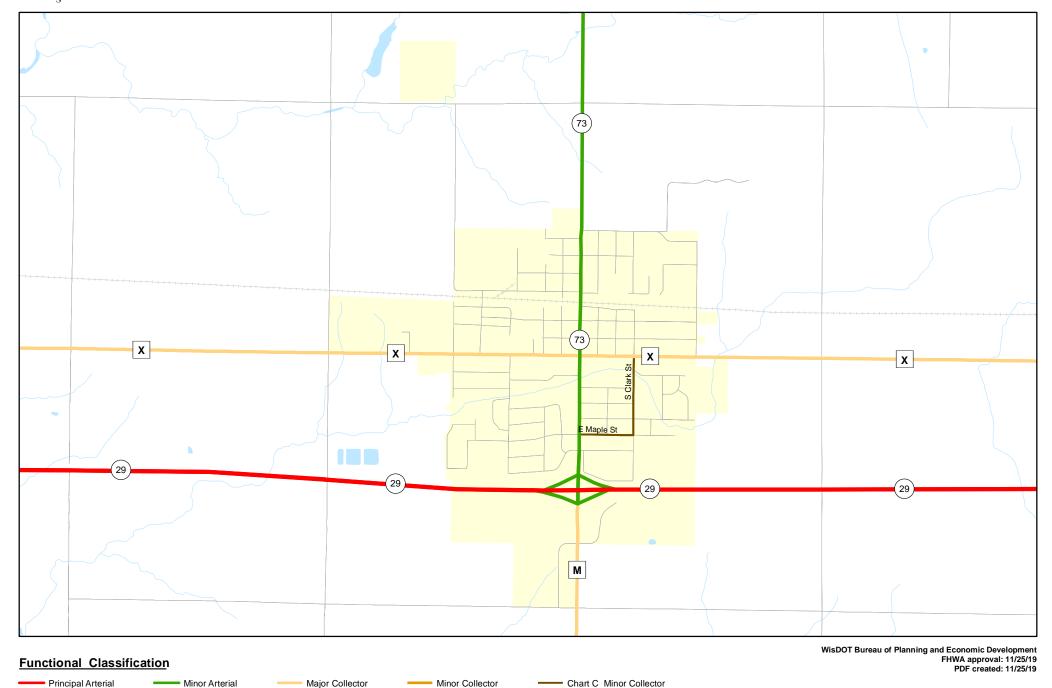

# Chart C Community: THORP County: Clark Functional Classification - November 25, 2019

Planned Principal Arterial

Chart C Community: THORP County: Clark