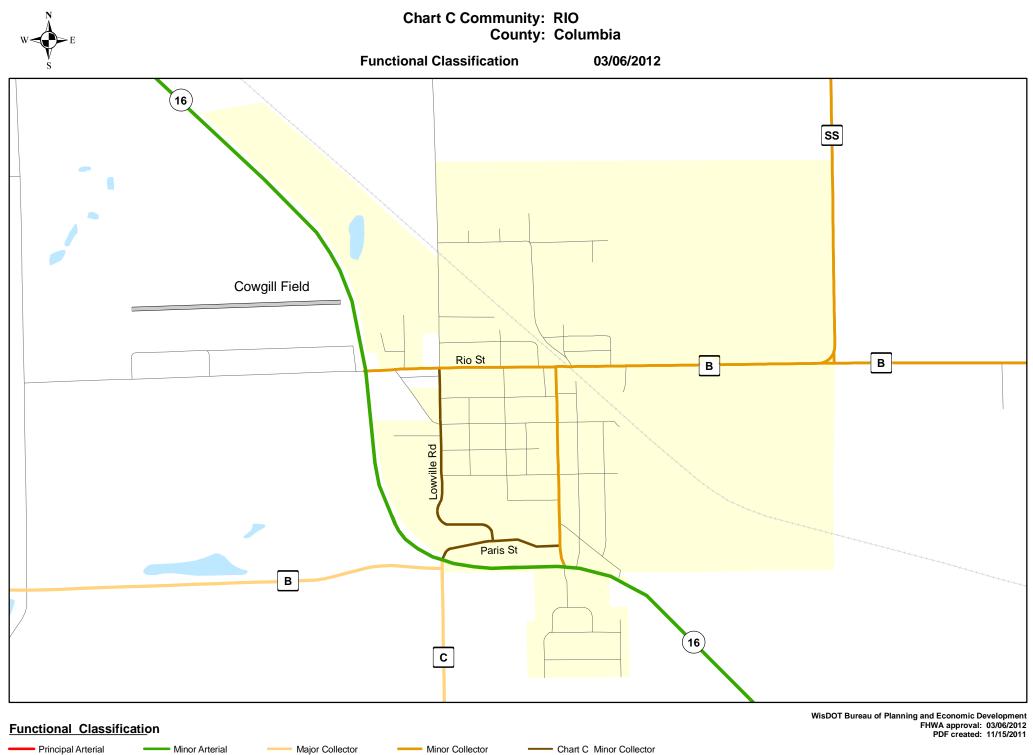

Principal Arterial

- Chart C Minor Collector

- - planned Principal Arterial - - planned Minor Arterial - planned Major Collector - - - planned Minor Collector

Chart C Community: RIO County: Columbia

#### Functional Classification

5

Principal Arterial — Minor Arterial — Major CollectorHiawathe Delinor Collector — Chart C Minor Collector

planned Principal Arterial

WisDOT Bureau of Planning and Economic Development FHWA approval: 03/06/2012 PDF created: 11/15/2011