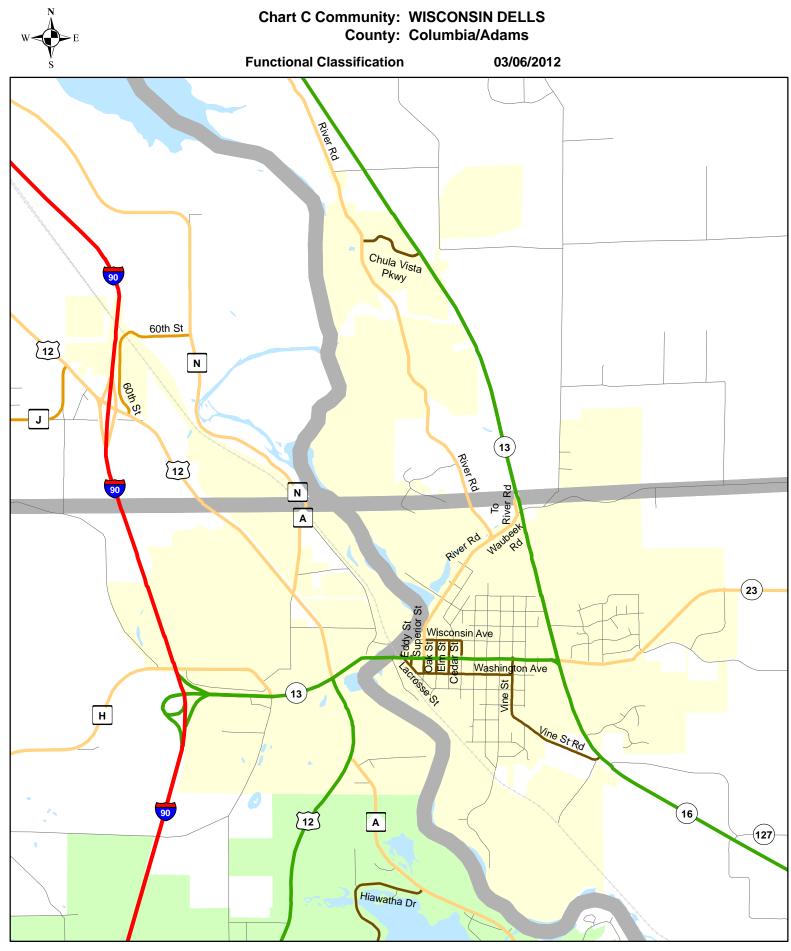

#### Chart C Community: WISCONSIN DELLS County: Columbia

#### Functional Classification

5

Principal Arterial — Minor Arterial — Major CollectorHiawathe Delinor Collector — Chart C Minor Collector

planned Principal Arterial

WisDOT Bureau of Planning and Economic Development FHWA approval: 03/06/2012 PDF created: 11/15/2011