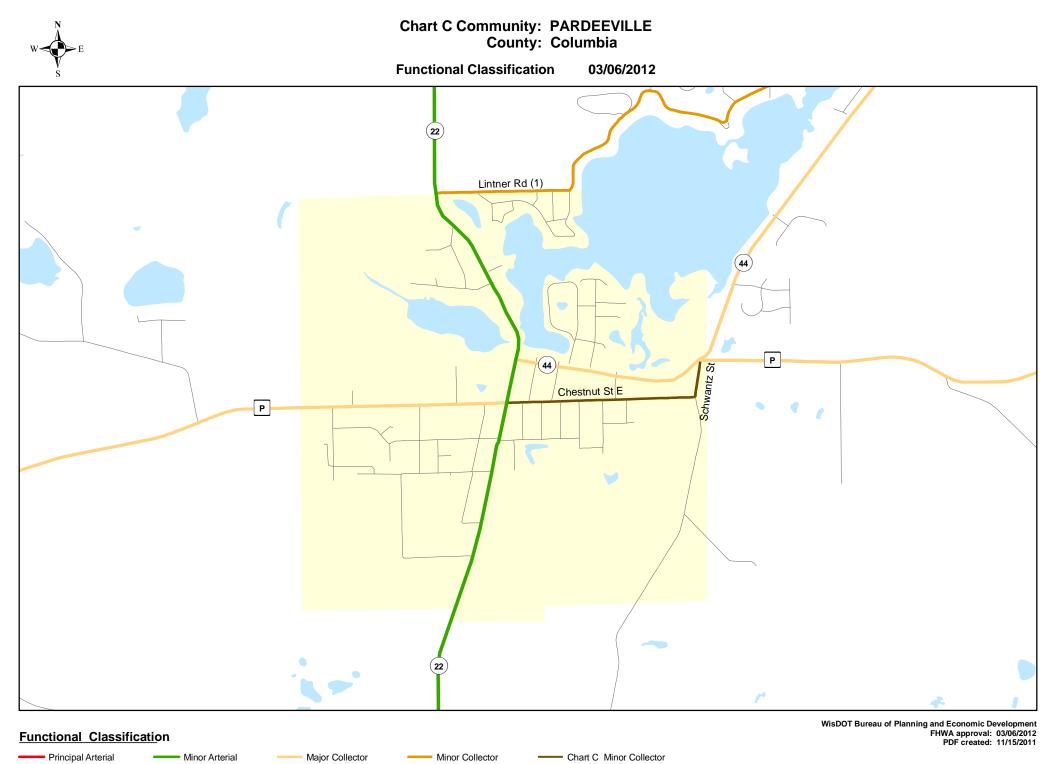

#### Chart C Community: PARDEEVILLE County: Columbia

- - planned Principal Arterial - - planned Minor Arterial - planned Major Collector - - - planned Minor Collector

#### Functional Classification

Principal Arterial Minor Arterial Minor Arterial Minor Collector Minor Collector Chart C Minor Collector
planned Minor Arterial Planned Minor Collector Planned Minor Collector