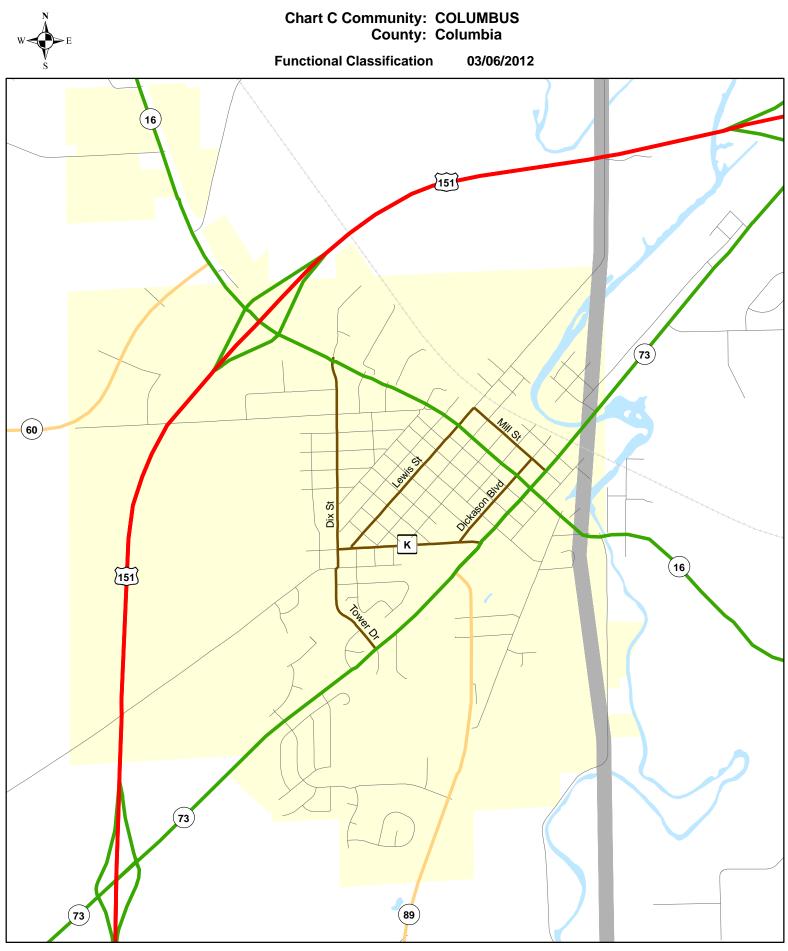

Chart C Community: FALL RIVER County: Columbia

- - planned Principal Arterial - - planned Minor Arterial ---- planned Major Collector - - planned Minor Collector

Chart C Community: LODI County: Columbia