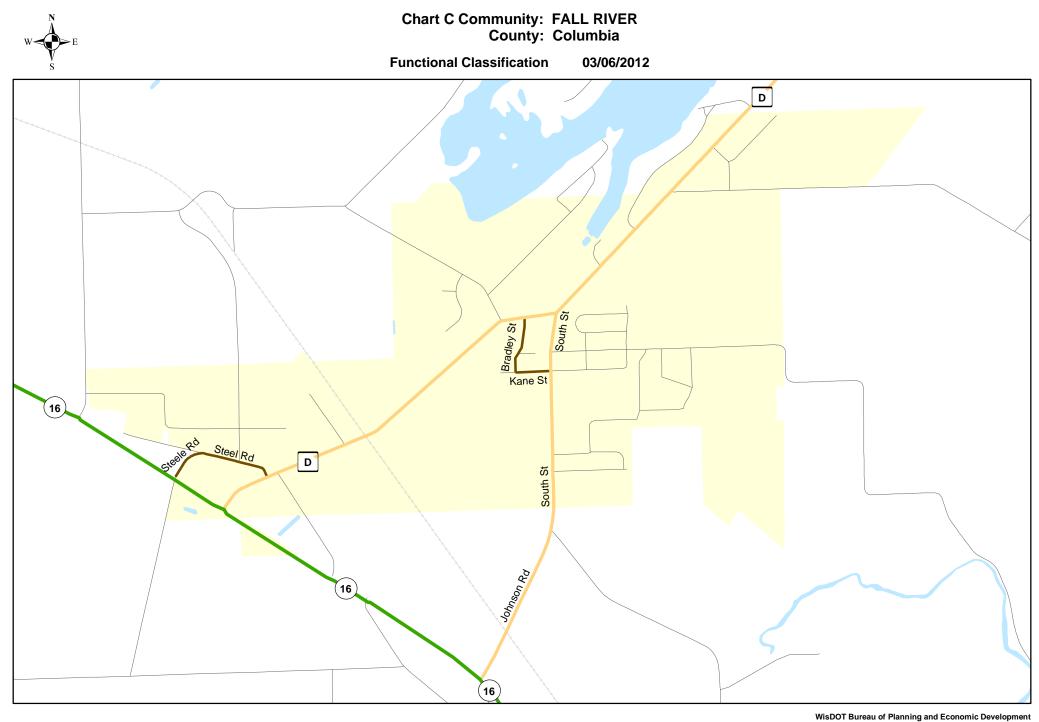

Chart C Community: FALL RIVER County: Columbia

- - planned Principal Arterial - - planned Minor Arterial ---- planned Major Collector - - planned Minor Collector

Chart C Community: LODI County: Columbia