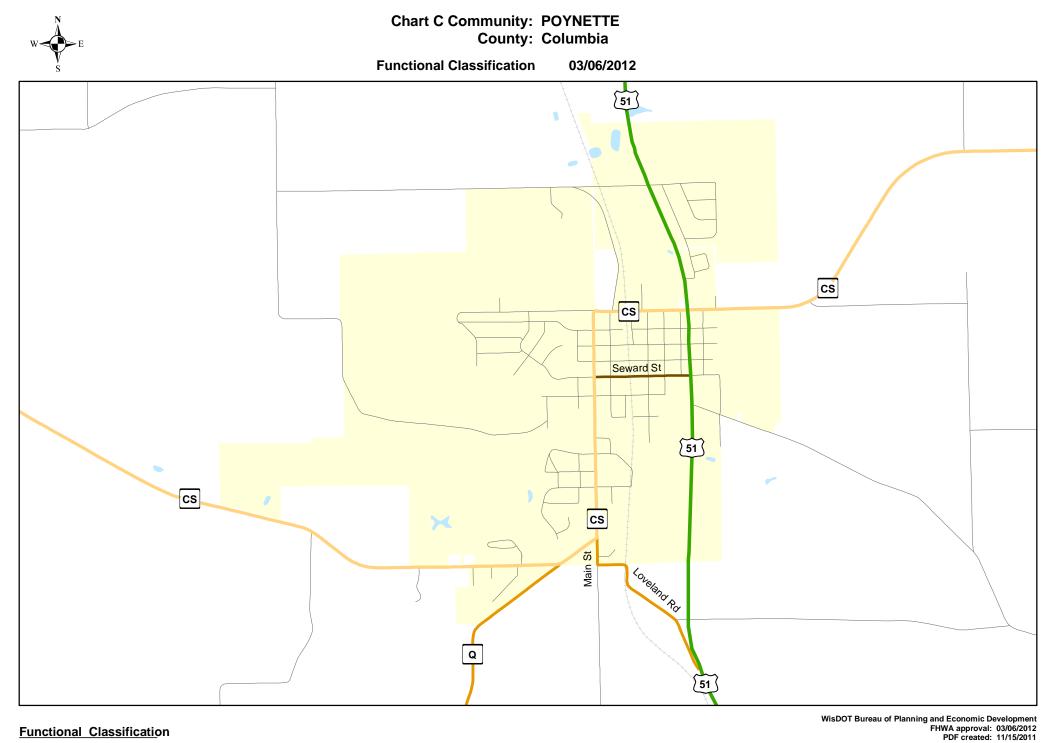

## Chart C Community: POYNETTE

County: Columbia

- - planned Principal Arterial - - planned Minor Arterial - planned Major Collector - - planned Minor Collector

Major Collector

Minor Collector

Minor Arterial

Principal Arterial

- Chart C Minor Collector

- - planned Principal Arterial - - planned Minor Arterial - planned Major Collector - - - planned Minor Collector

Chart C Community: RIO County: Columbia