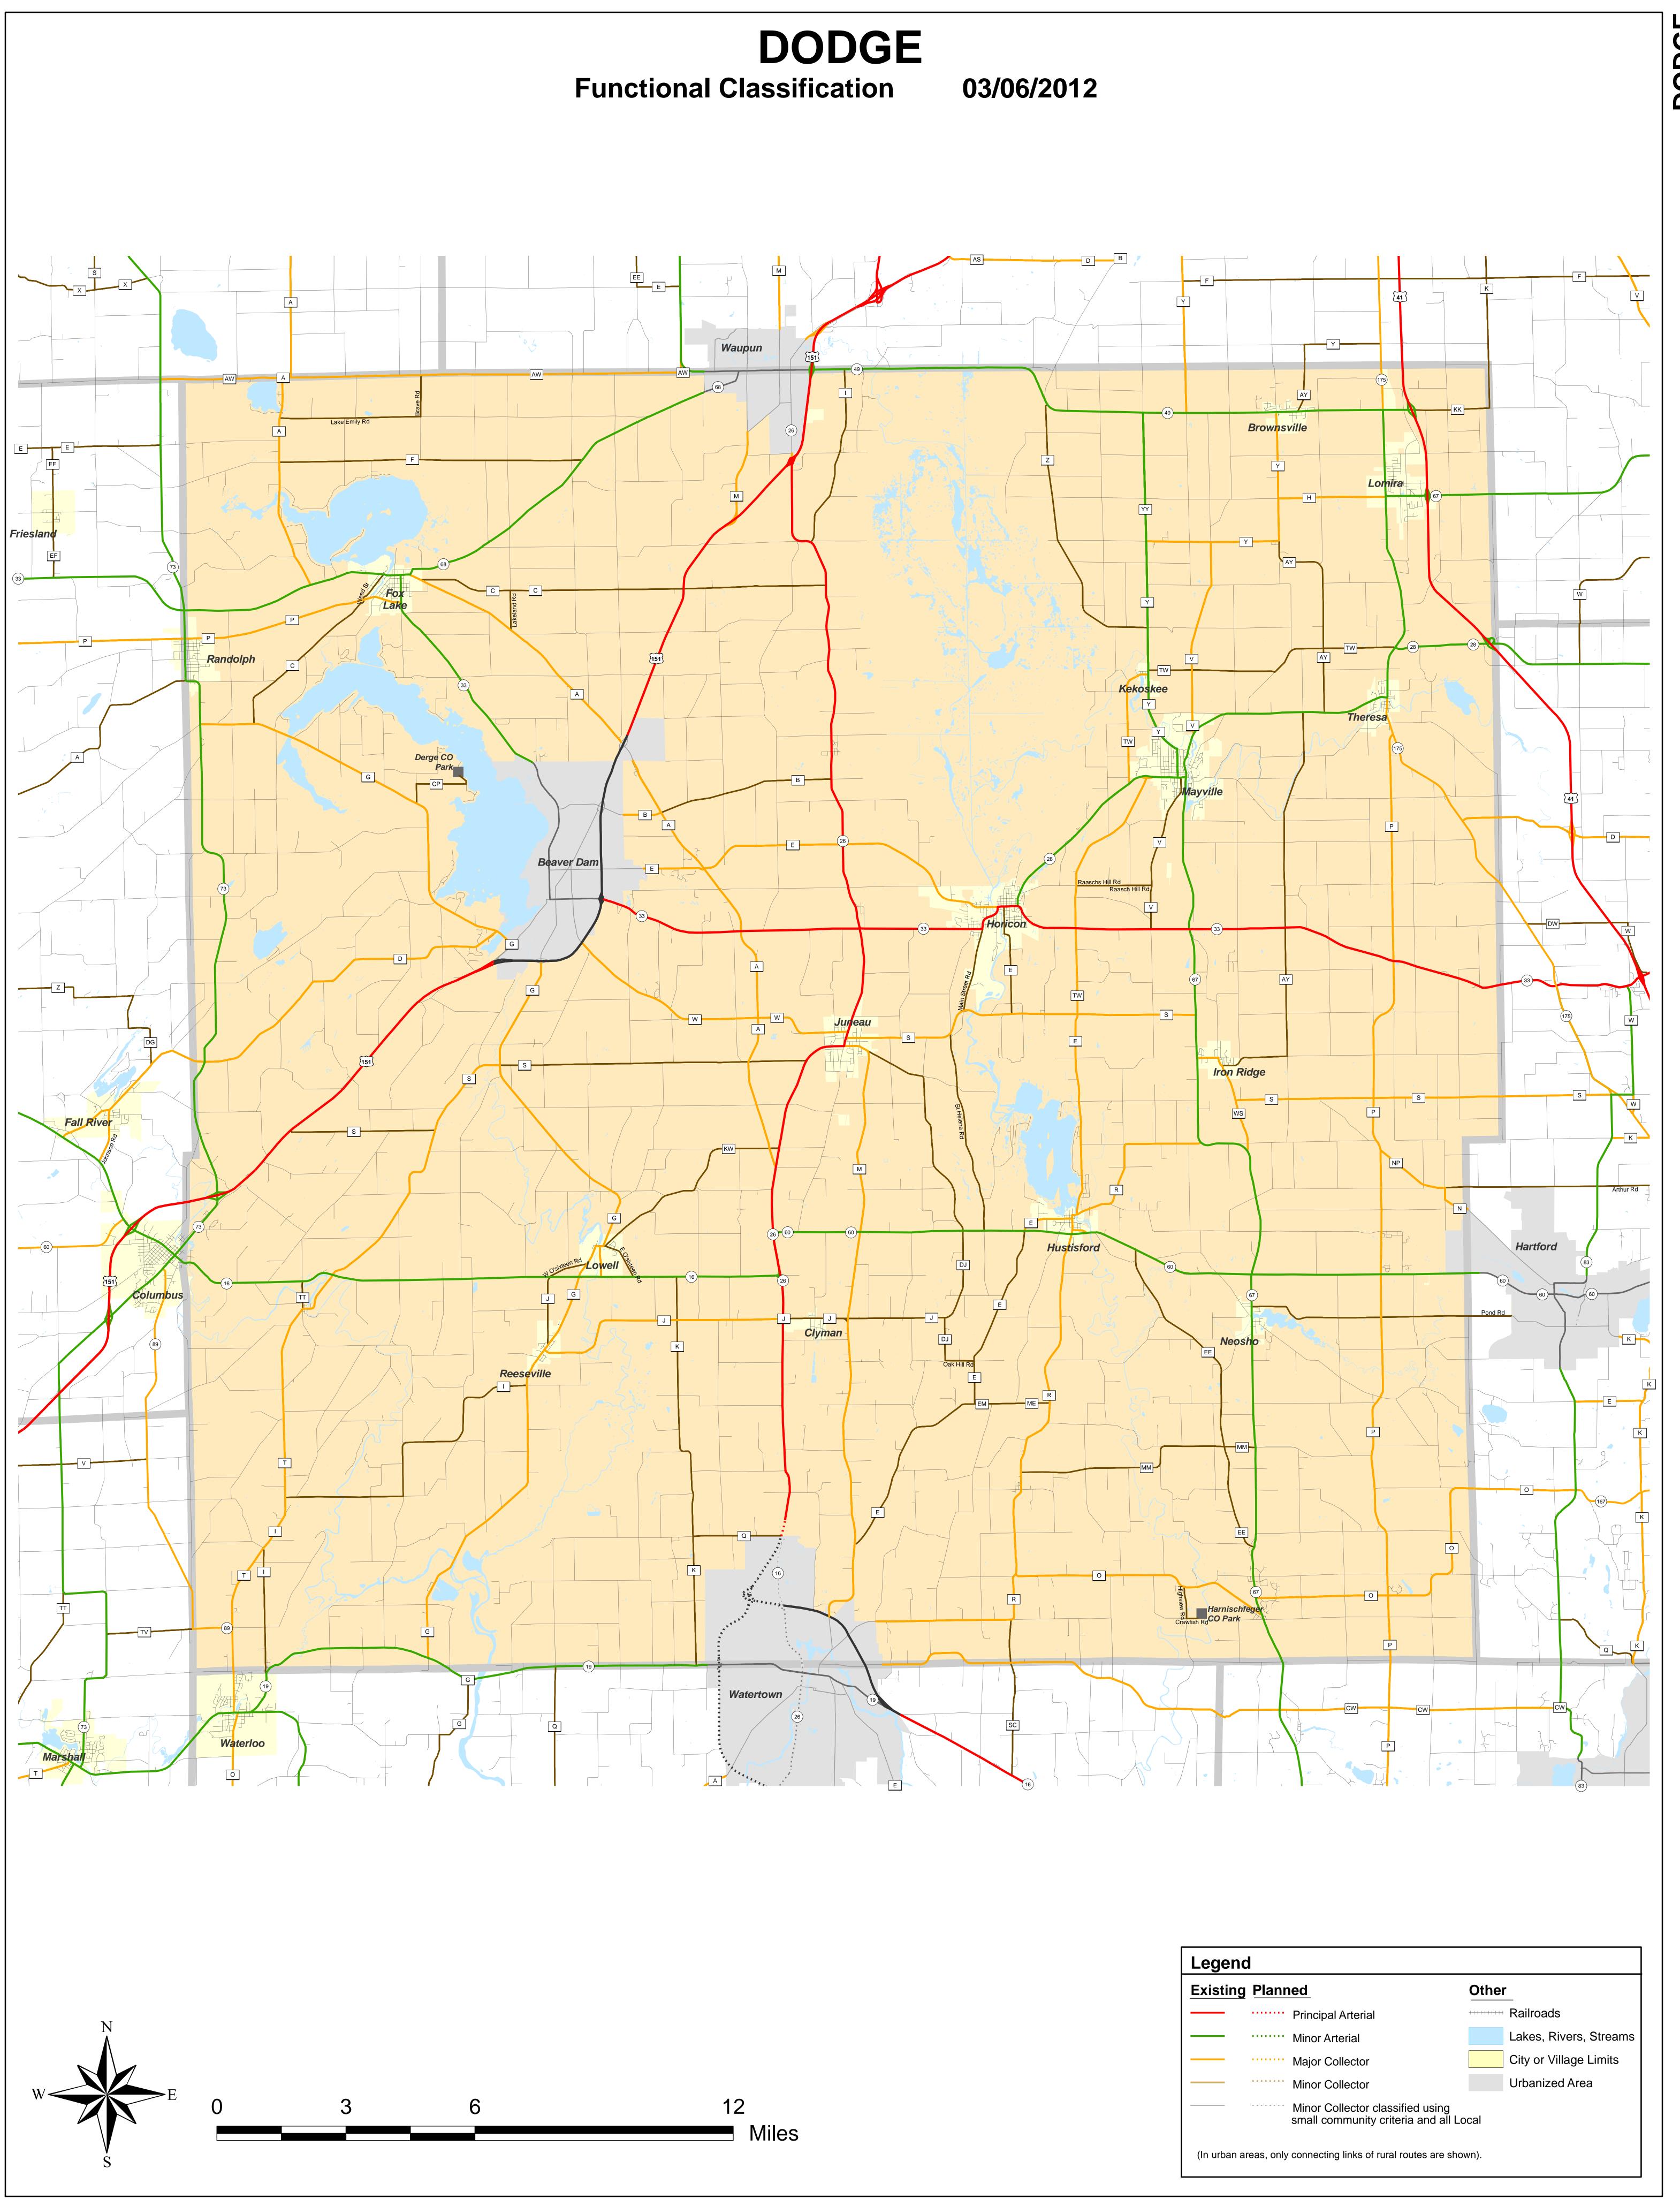

## DODGE

Principal Arterial Minor Arterial Major Collector Minor Collector - Chart C Minor Collector - - planned Principal Arterial - - planned Minor Arterial --planned Major Collector - - planned Minor Collector