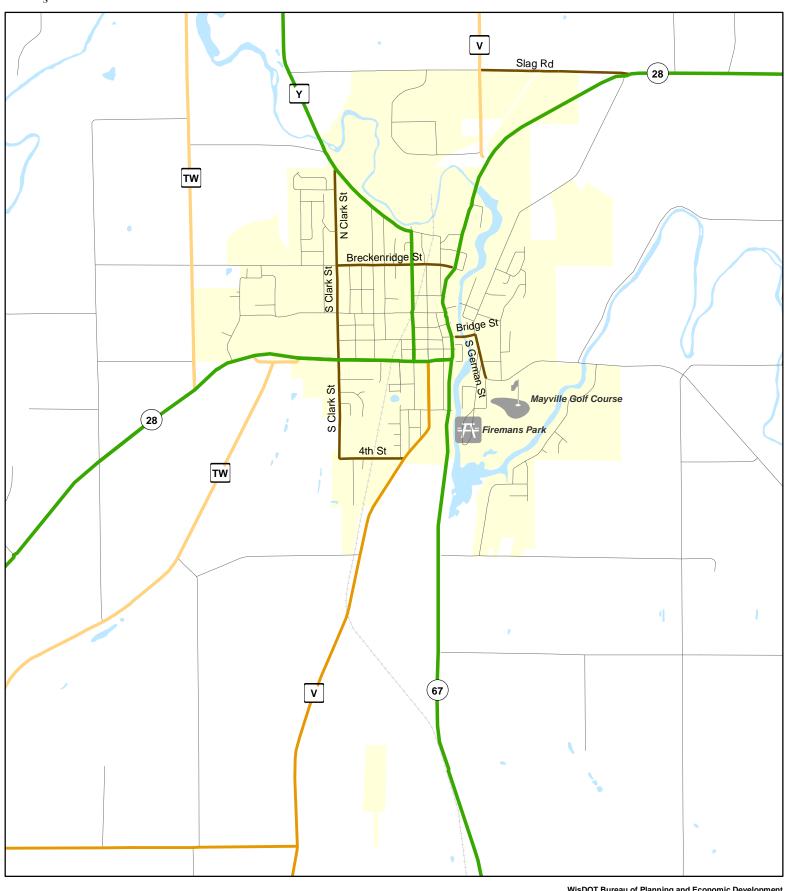

Minor Arterial

Chart C Community: MAYVILLE County: Dodge

**Functional Classification** 03/06/2012

- Chart C Minor Collector

WisDOT Bureau of Planning and Economic Development FHWA approval: 03/06/2012 PDF created: 11/21/2011

**Chart C Community: MAYVILLE** County: Dodge

Major Collector

- planned Principal Arterial - planned Minor Arterial - planned Major Collector - planned Minor Collector

- Minor Collector

Minor Arterial

Chart C Community: Randolph County: Dodge