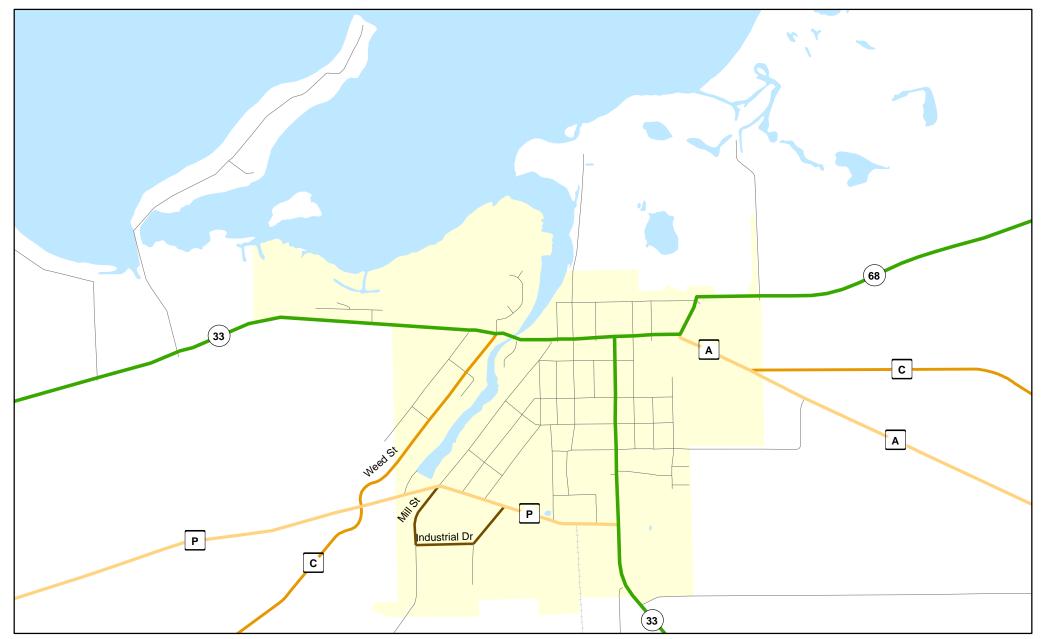

Minor Collector

Minor Arterial

Chart C Community: HORICON
County: Dodge

Functional Classification 03/06/2012

- Chart C Minor Collector

WisDOT Bureau of Planning and Economic Development FHWA approval: 03/06/2012 PDF created: 11/21/2011

Chart C Community: HORICON County: Dodge

---- Major Collector

- planned Principal Arterial - planned Minor Arterial - planned Major Collector - planned Minor Collector

- Minor Collector

Minor Arterial

Chart C Community: JUNEAU County: Dodge

## **Functional Classification** 03/06/2012

- Chart C Minor Collector

WisDOT Bureau of Planning and Economic Development FHWA approval: 03/06/2012 PDF created: 11/21/2011

**Chart C Community: JUNEAU** 

**County: Dodge** 