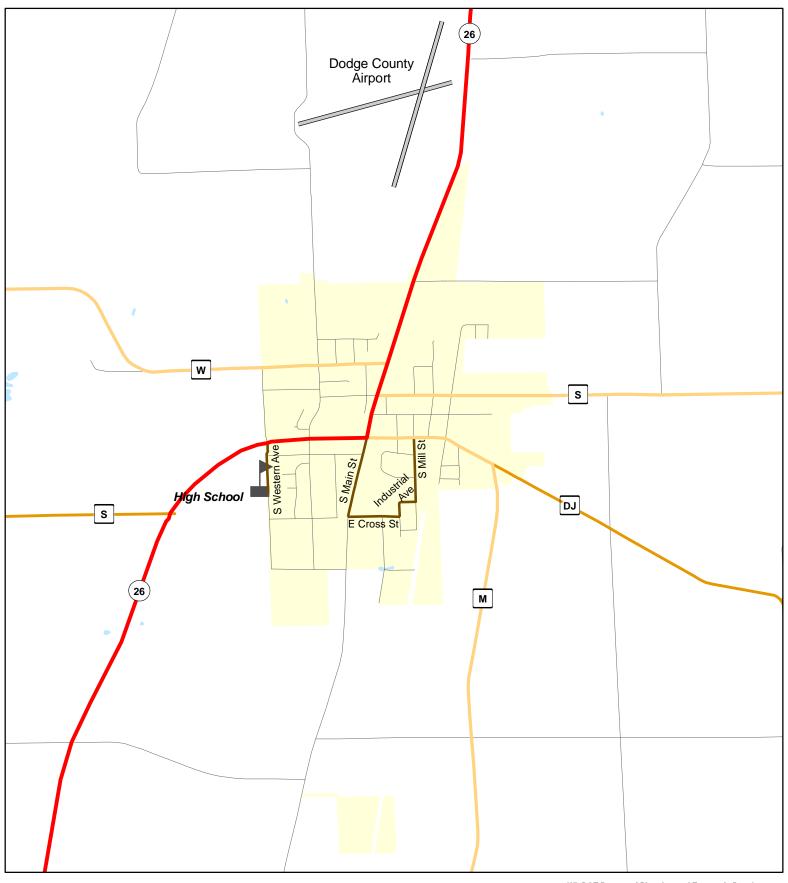

Chart C Community: HORICON County: Dodge

---- Major Collector

- planned Principal Arterial - planned Minor Arterial - planned Major Collector - planned Minor Collector

- Minor Collector

Minor Arterial

Chart C Community: JUNEAU County: Dodge

## **Functional Classification** 03/06/2012

- Chart C Minor Collector

WisDOT Bureau of Planning and Economic Development FHWA approval: 03/06/2012 PDF created: 11/21/2011

**Chart C Community: JUNEAU** 

**County: Dodge** 