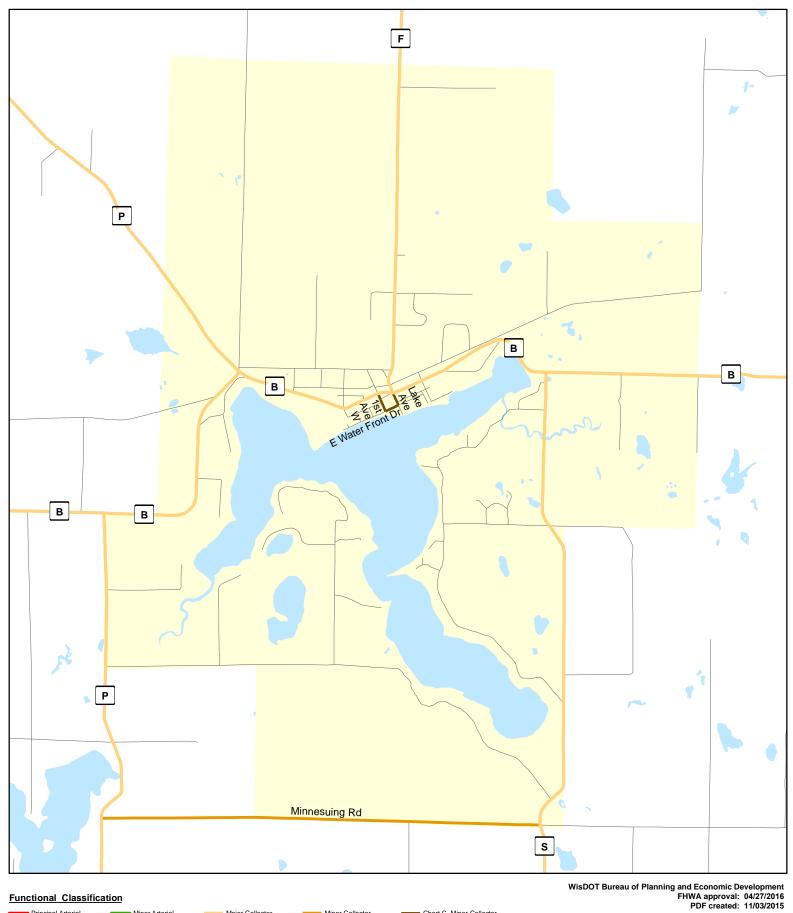

**County: Douglas** 

Functional Classification 04/27/2016

Functional Classification

Principal Arterial — Minor Arterial — Major Collector — Minor Collector — Chart C Minor Collector — Chart C Minor Collector — Planned Principal Arterial — planned Minor Arterial — planned Major Collector — planned Minor Collector

WisDOT Bureau of Planning and Economic Development FHWA approval: 04/27/2016 PDF created: 11/03/2015

Chart C Community: POPLAR

County: Douglas

**Functional Classification** 

Minor Arterial

Major Collector

- planned Principal Arterial - planned Minor Arterial - planned Major Collector - planned Minor Collector