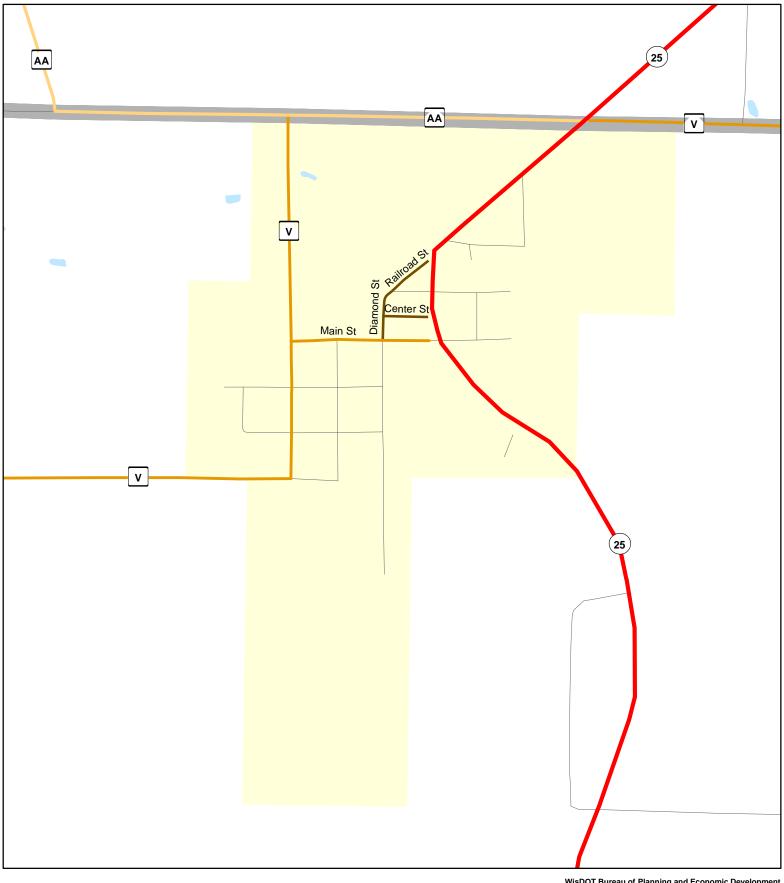

WisDOT Bureau of Planning and Economic Development FHWA approval: 06/15/2016 PDF created: 04/07/2016

Chart C Community: COLFAX

County: Dunn

Chart C Community: ELK MOUND

**County: Dunn** 

Functional Classification 06/15/2016

**Functional Classification** 

Principal Arterial — Minor Arterial — Major Collector — Minor Collector — Chart C Minor Collector — Chart C Minor Collector — Planned Principal Arterial — Planned Minor Arterial — Planned Major Collector — Planned Minor Collector

WisDOT Bureau of Planning and Economic Development FHWA approval: 06/15/2016 PDF created: 04/07/2016

Chart C Community: ELK MOUND

County: Dunn

**Functional Classification** 

Minor Arterial

Major Collector

- planned Principal Arterial - planned Minor Arterial - planned Major Collector - planned Minor Collector