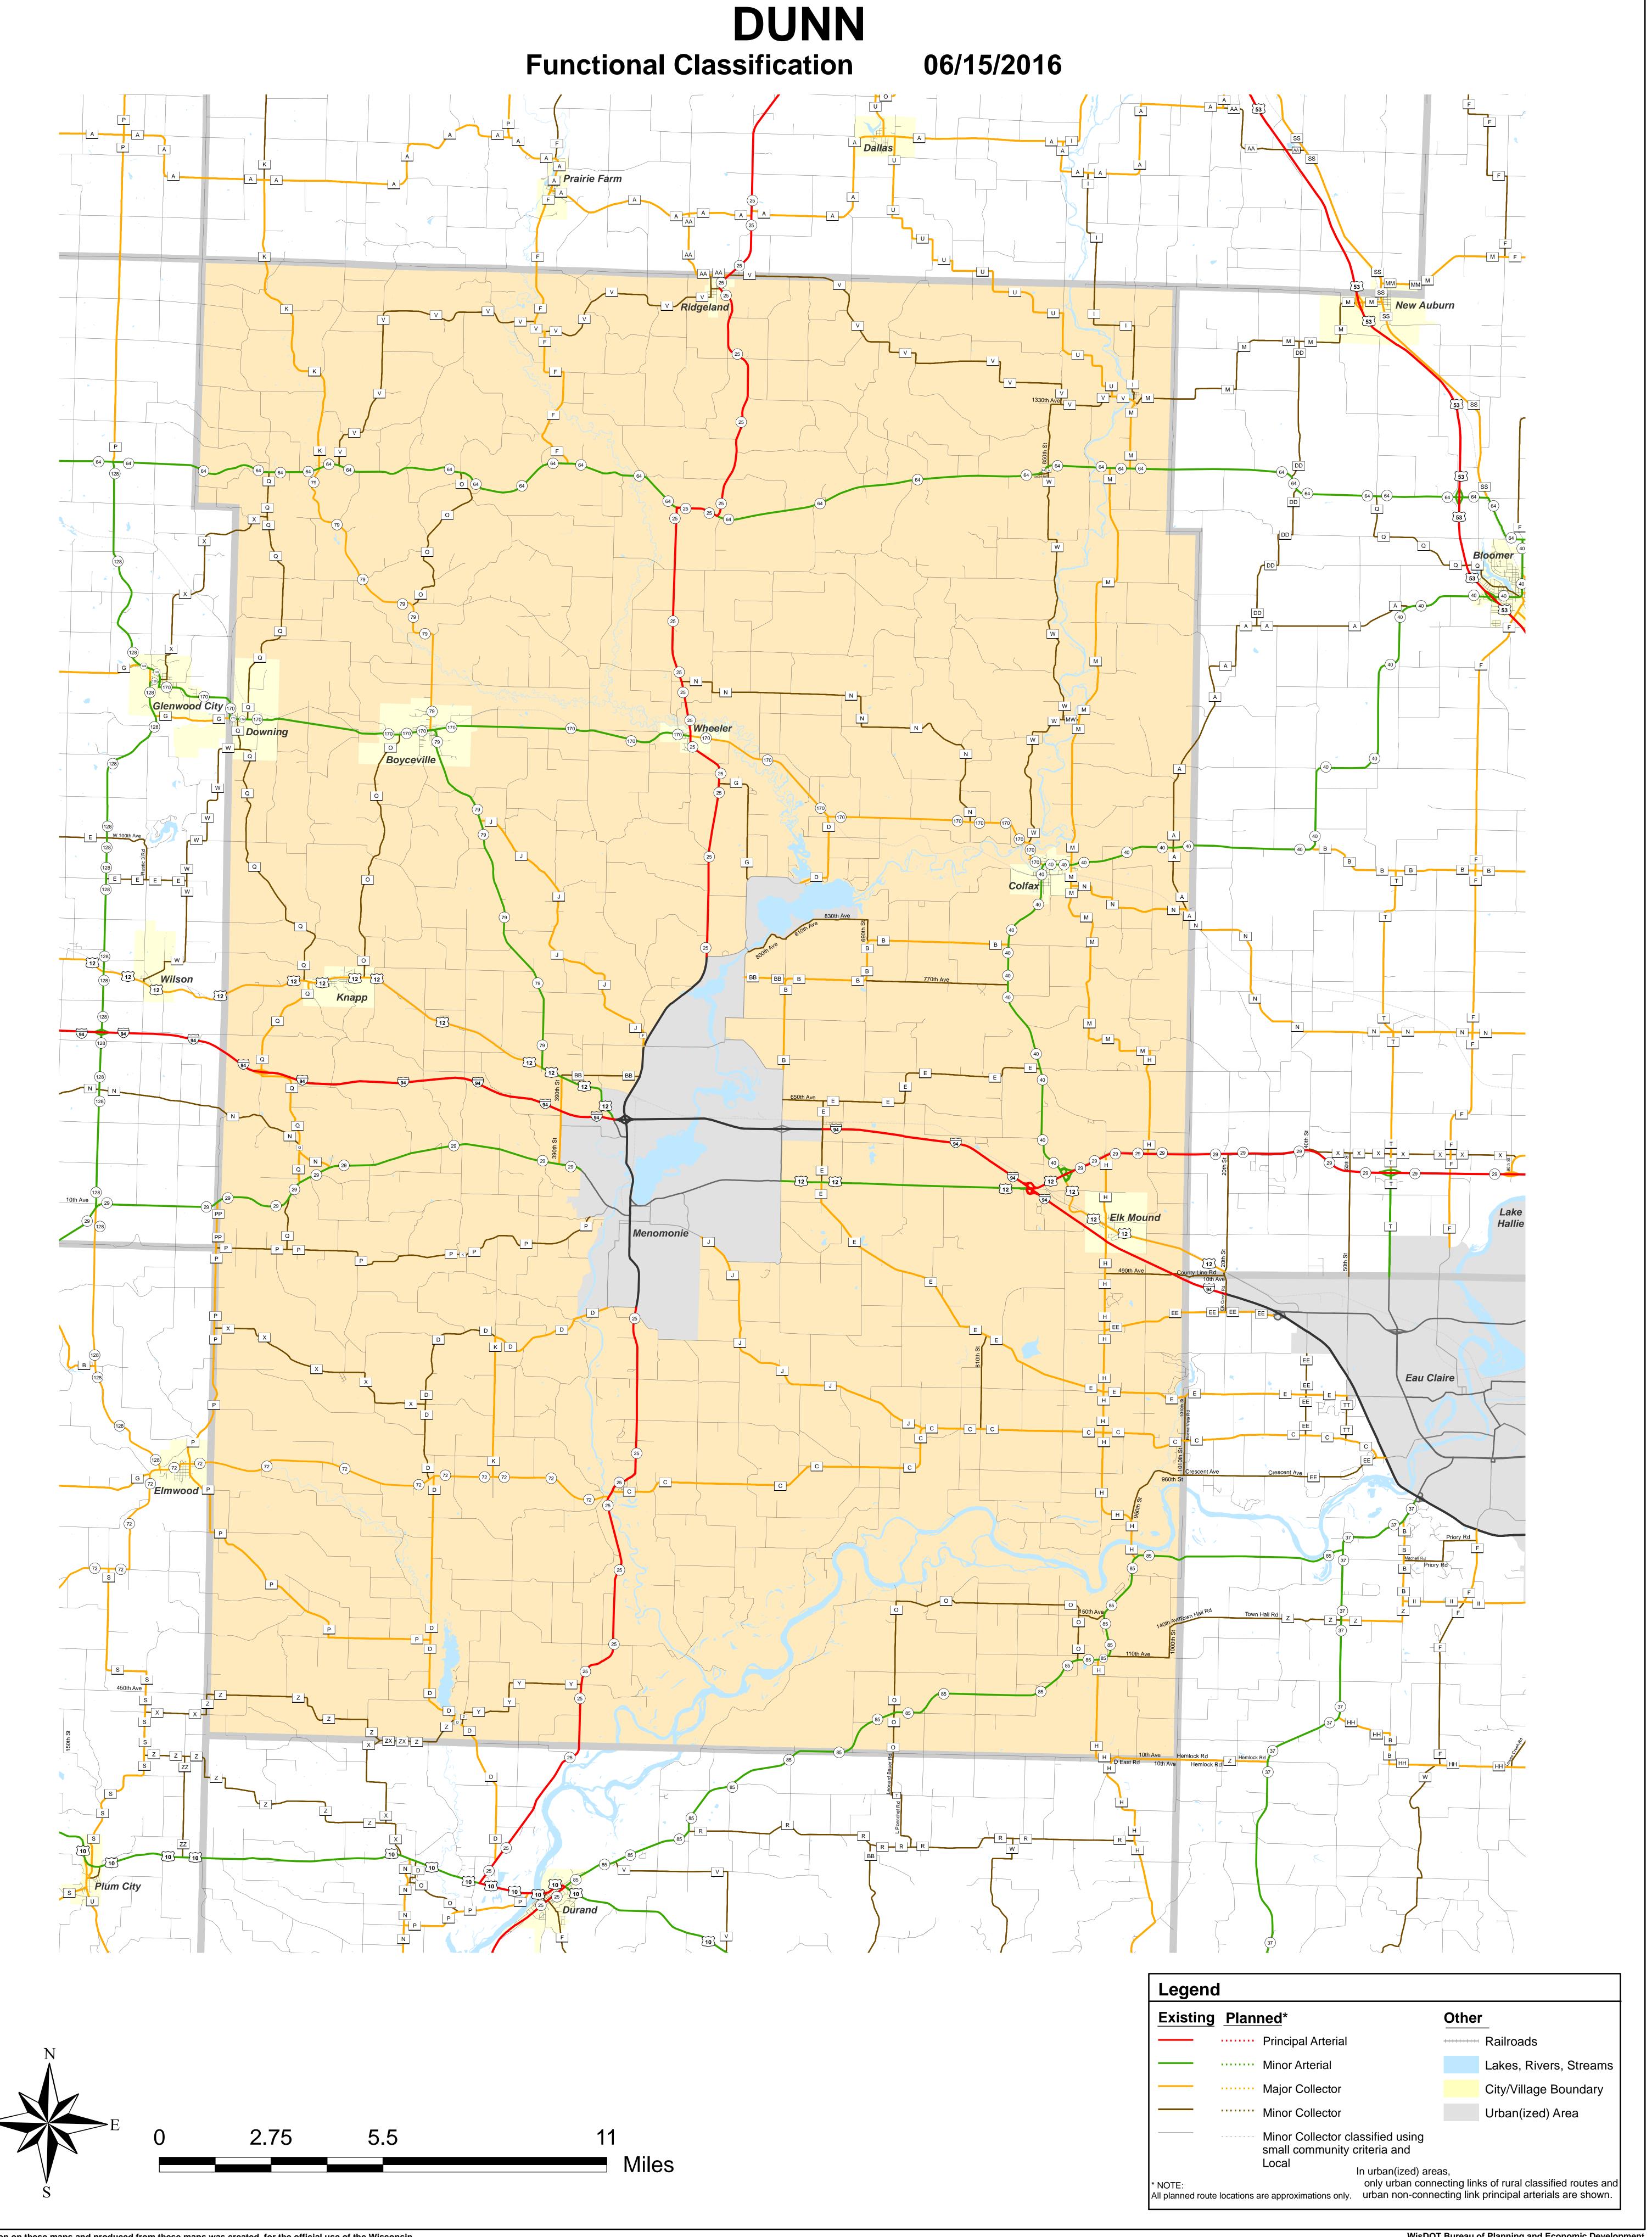

## <u>Page</u>

- 3 Boyceville
- 4 Colfax
- 5 Elk Mound
- 6 Ridgeland

**Chart C Community: BOYCEVILLE** 

County: Dunn

**Functional Classification** 06/15/2016

**Functional Classification** 

Minor Arterial Principal Arterial Major Collector Minor Collector - Chart C Minor Collector - - planned Principal Arterial - - planned Minor Arterial - - planned Major Collector - - - planned Minor Collector

WisDOT Bureau of Planning and Economic Development FHWA approval: 06/15/2016 PDF created: 04/07/2016

**Chart C Community: BOYCEVILLE** 

County: Dunn

Chart C Community: COLFAX County: Dunn

Functional Classification 06/15/2016