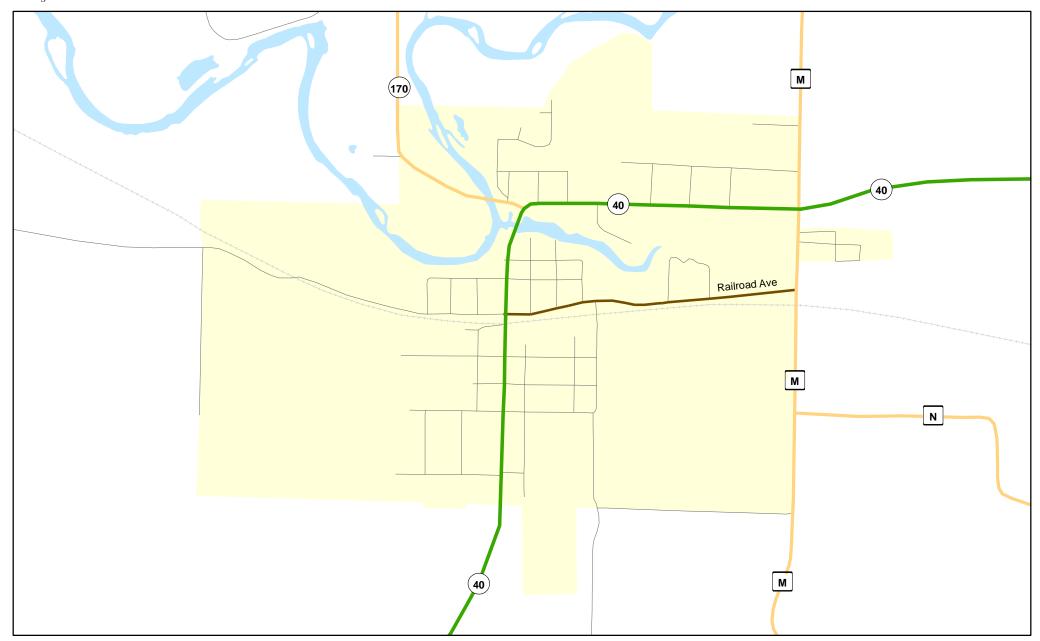

**Functional Classification** 

Principal Arterial — Minor Arterial — Major Collector — Minor Collector — Chart C Minor Collector — Chart C Minor Collector — Planned Principal Arterial — Planned Minor Arterial — Planned Major Collector — Planned Minor Collector

WisDOT Bureau of Planning and Economic Development FHWA approval: 06/15/2016 PDF created: 04/07/2016

Chart C Community: ELK MOUND

County: Dunn

**Functional Classification** 

Minor Arterial

Major Collector

- planned Principal Arterial - planned Minor Arterial - planned Major Collector - planned Minor Collector