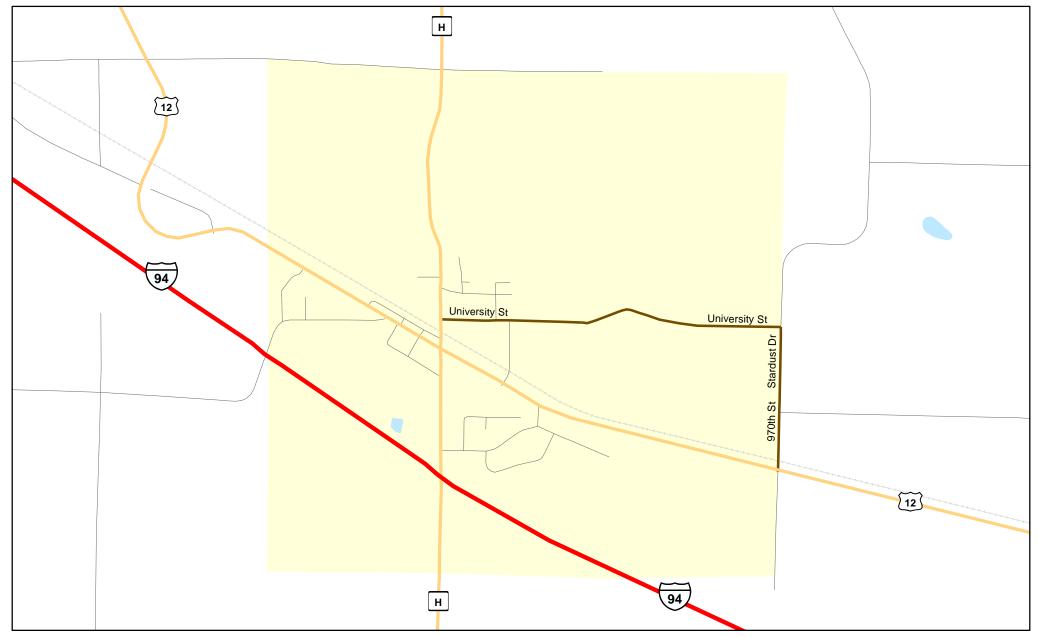

- Minor Collector

Principal Arterial

Chart C Community: RIDGELAND County: Dunn

Functional Classification 06/15/2016

- Chart C Minor Collector

WisDOT Bureau of Planning and Economic Development FHWA approval: 06/15/2016 PDF created: 04/07/2016

Chart C Community: RIDGELAND County: Dunn