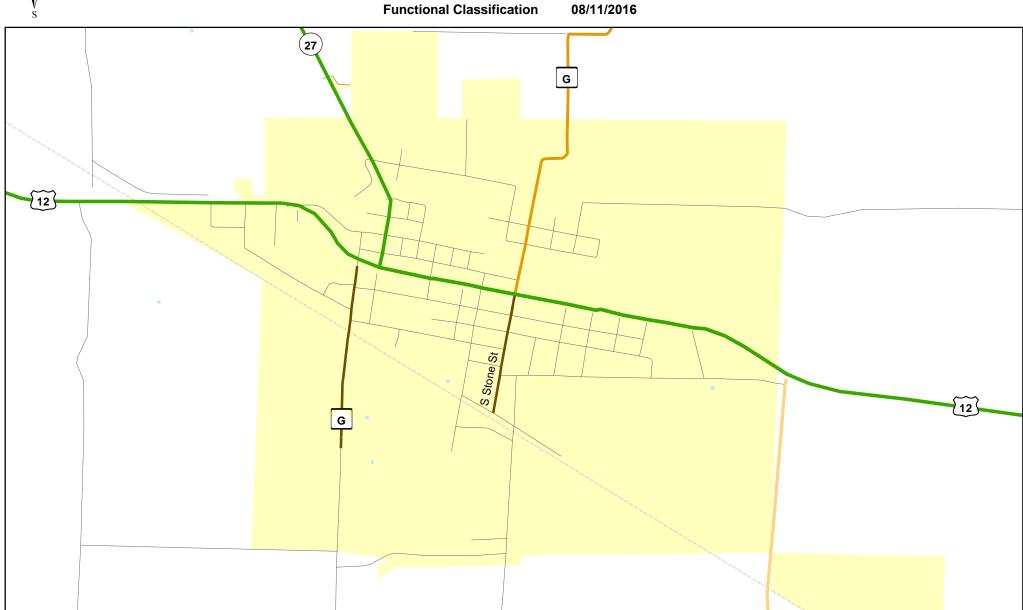

## <u>Page</u>

- 3 Augusta
- 4 Fairchild

**Chart C Community: AUGUSTA** County: Eau Claire

**Functional Classification** 

Principal Arterial Minor Arterial Major Collector Minor Collector Chart C Minor Collector - - planned Principal Arterial - - planned Minor Arterial - - planned Major Collector - - - planned Minor Collector

WisDOT Bureau of Planning and Economic Development FHWA approval: 08/11/2016 PDF created: 04/22/2016

M

**Chart C Community: AUGUSTA** County: Eau Claire

Functional Classification

Principal Arterial

Minor Arterial

Major Collector

- - planned Principal Arterial - - planned Minor Arterial - - planned Major Collector - - - planned Minor Collector

Minor Collector

Chart C Minor Collector

Chart C Community: FAIRCHILD County: Eau Claire