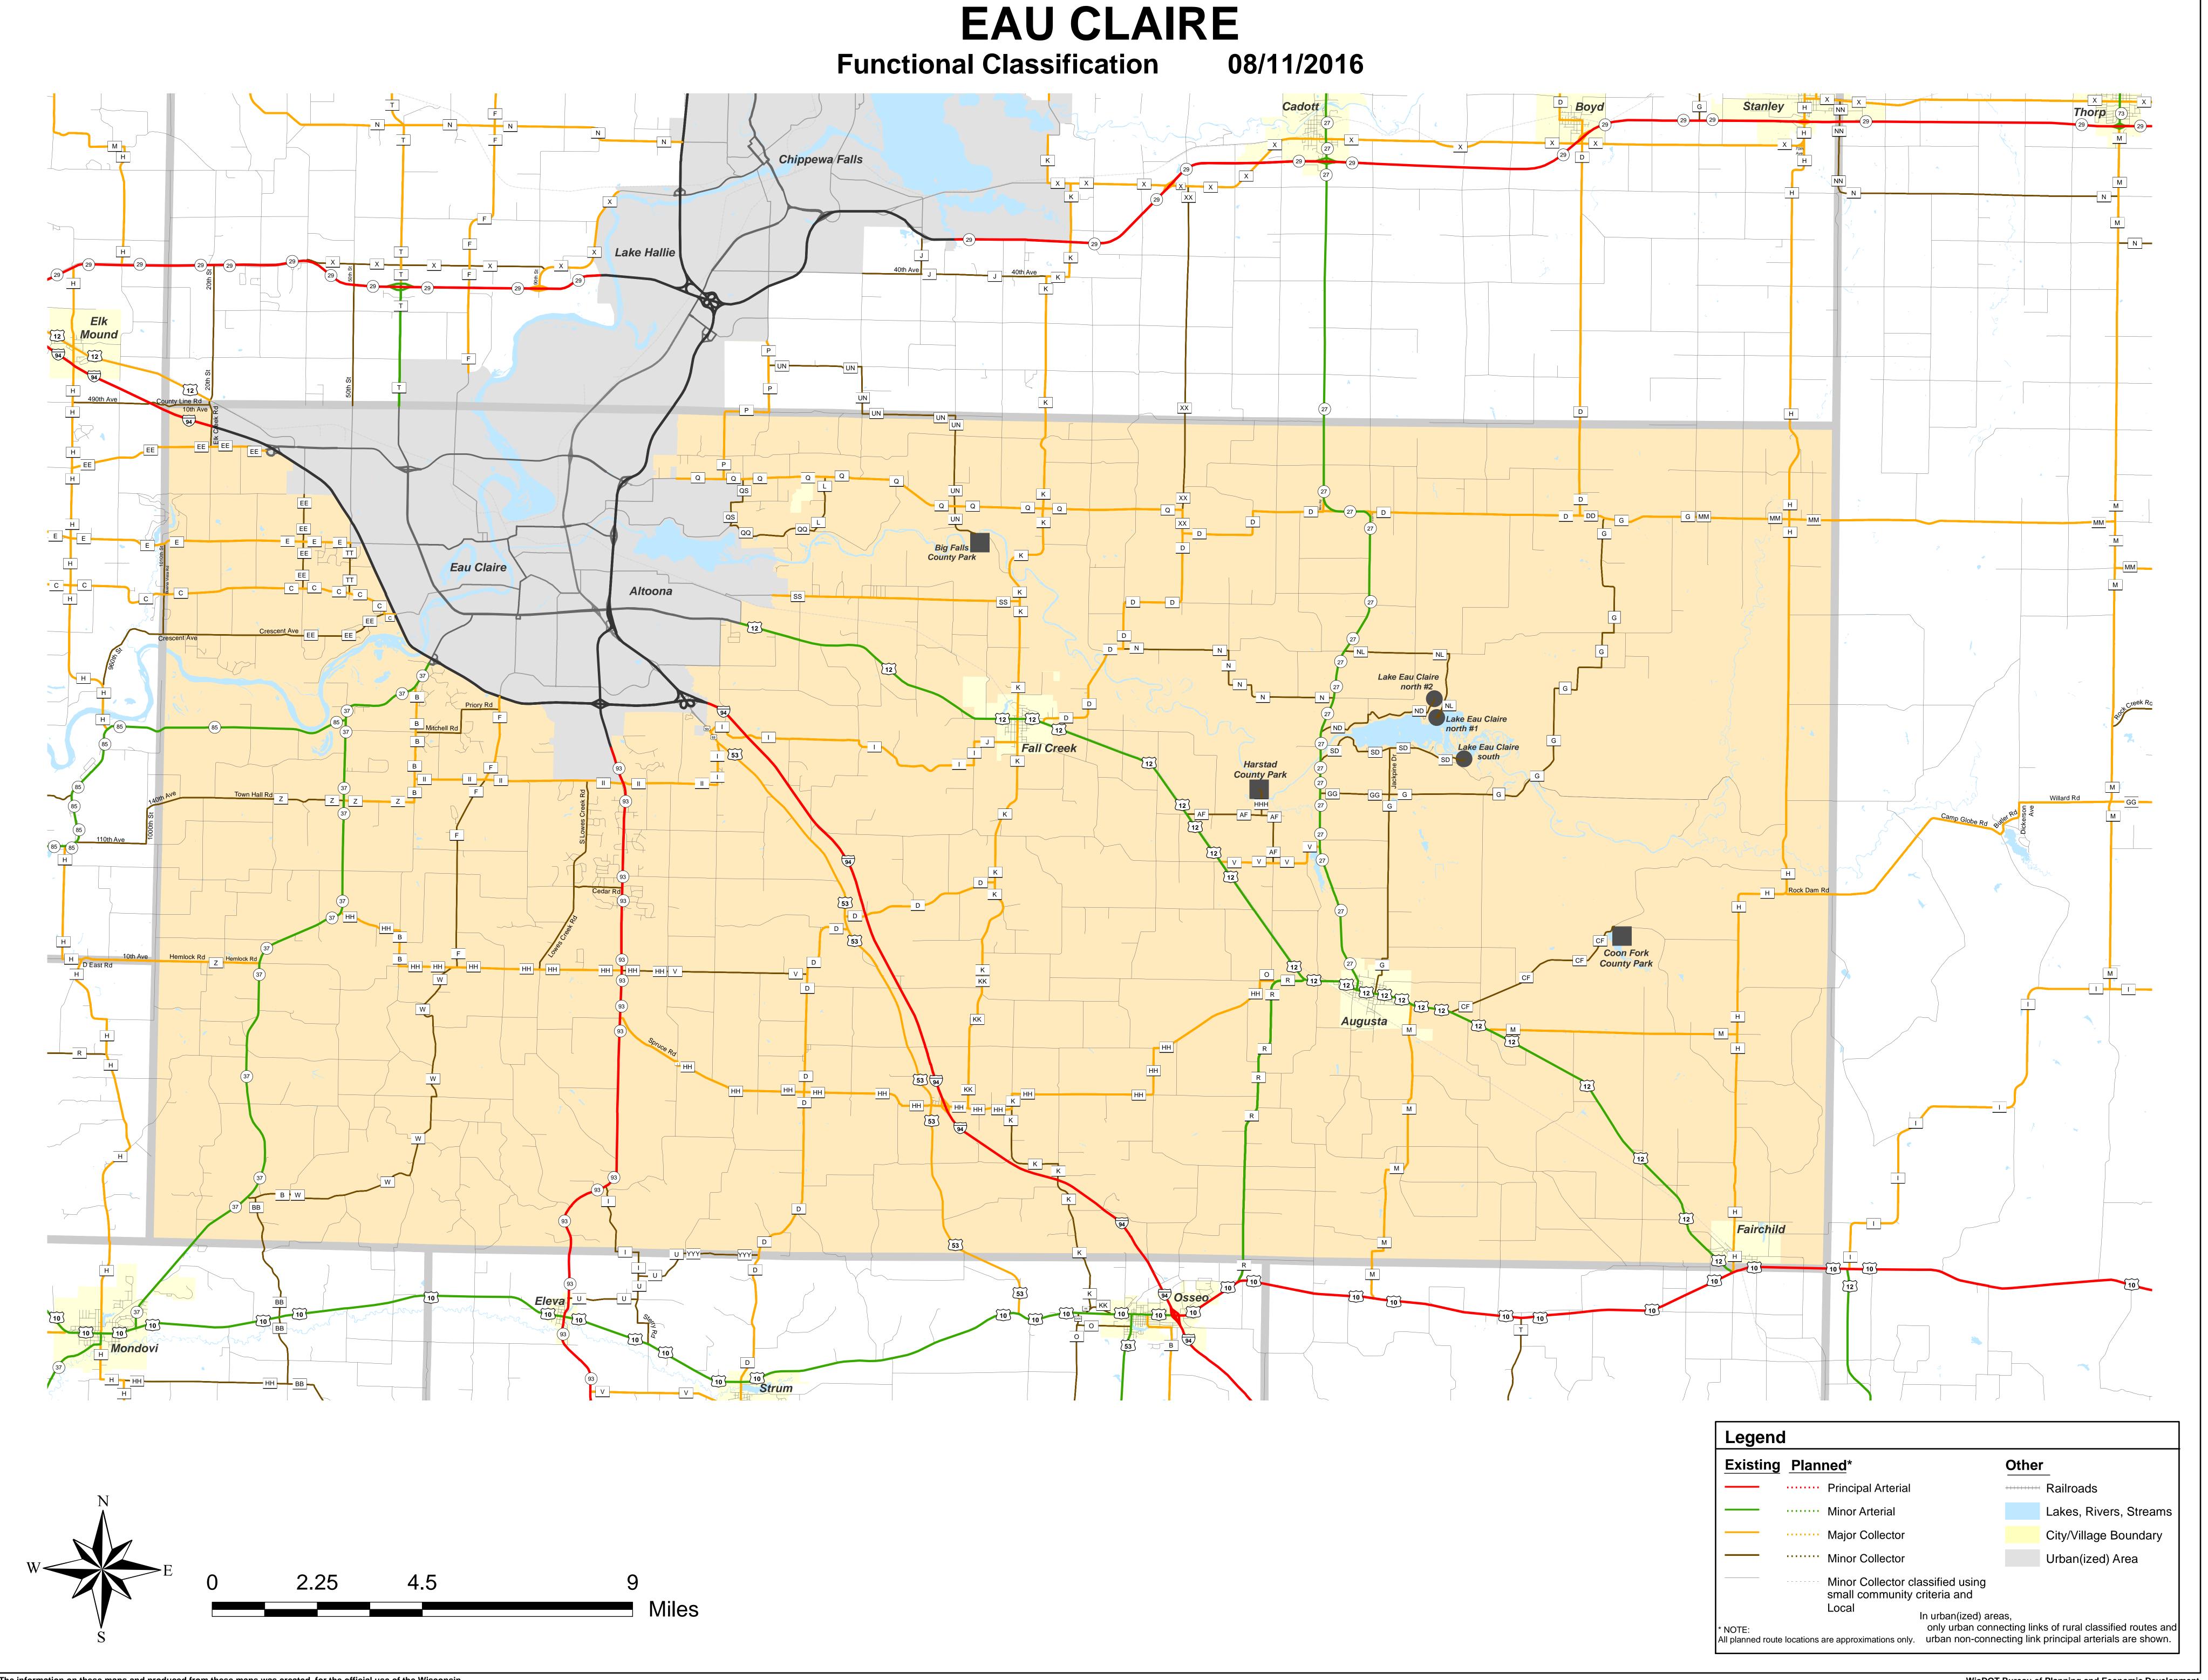

## EAU CLAIRE

## Chart "C" Communities

## <u>Page</u>

- 3 Augusta
- 4 Fairchild



**Chart C Community: AUGUSTA** County: Eau Claire



**Functional Classification** 

Principal Arterial Minor Arterial Major Collector Minor Collector Chart C Minor Collector - - planned Principal Arterial - - planned Minor Arterial - - planned Major Collector - - - planned Minor Collector

WisDOT Bureau of Planning and Economic Development FHWA approval: 08/11/2016 PDF created: 04/22/2016

M

**Chart C Community: AUGUSTA** County: Eau Claire



Functional Classification

Principal Arterial

Minor Arterial

Major Collector

- - planned Principal Arterial - - planned Minor Arterial - - planned Major Collector - - - planned Minor Collector

Minor Collector

Chart C Minor Collector

Chart C Community: FAIR