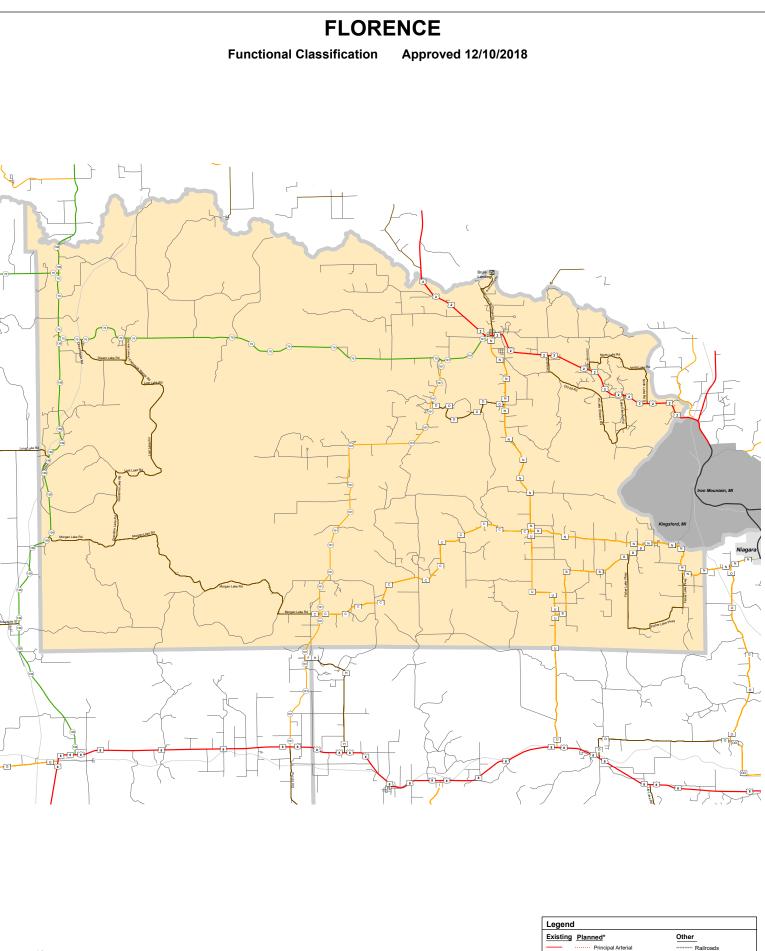

## Florence County "Chart C" Community

Florence County includes one "Chart C" Community:

Florence, WI (unincorporated)

2010 Population - 592

## Chart C Community: FLORENCE (unincorporated) County: Florence

**Functional Classification** 12/10/18

---- Chart C Minor Collector

Principal Arterial ---- Major Collector Minor Arterial

WisDOT Bureau of Planning and Economic Development FHWA approval: 12/10/18 PDF created: 01/08/2018