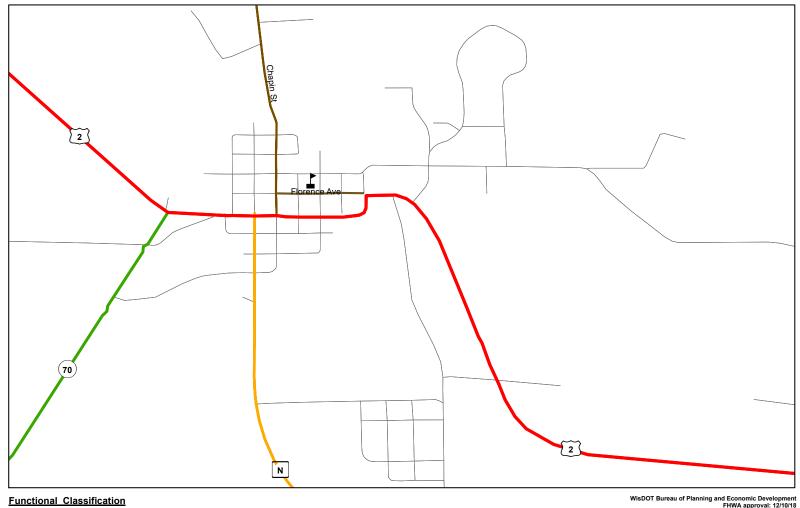

## Chart C Community: FLORENCE (unincorporated) County: Florence

**Functional Classification** 12/10/18

---- Chart C Minor Collector

Principal Arterial ---- Major Collector Minor Arterial

WisDOT Bureau of Planning and Economic Development FHWA approval: 12/10/18 PDF created: 01/08/2018

---- Minor Collector - - planned Principal Arterial - - planned Minor Arterial - - planned Major Collector - - planned Minor Collector

Chart C Community: FLORENCE (unincorporated)
County: Florence