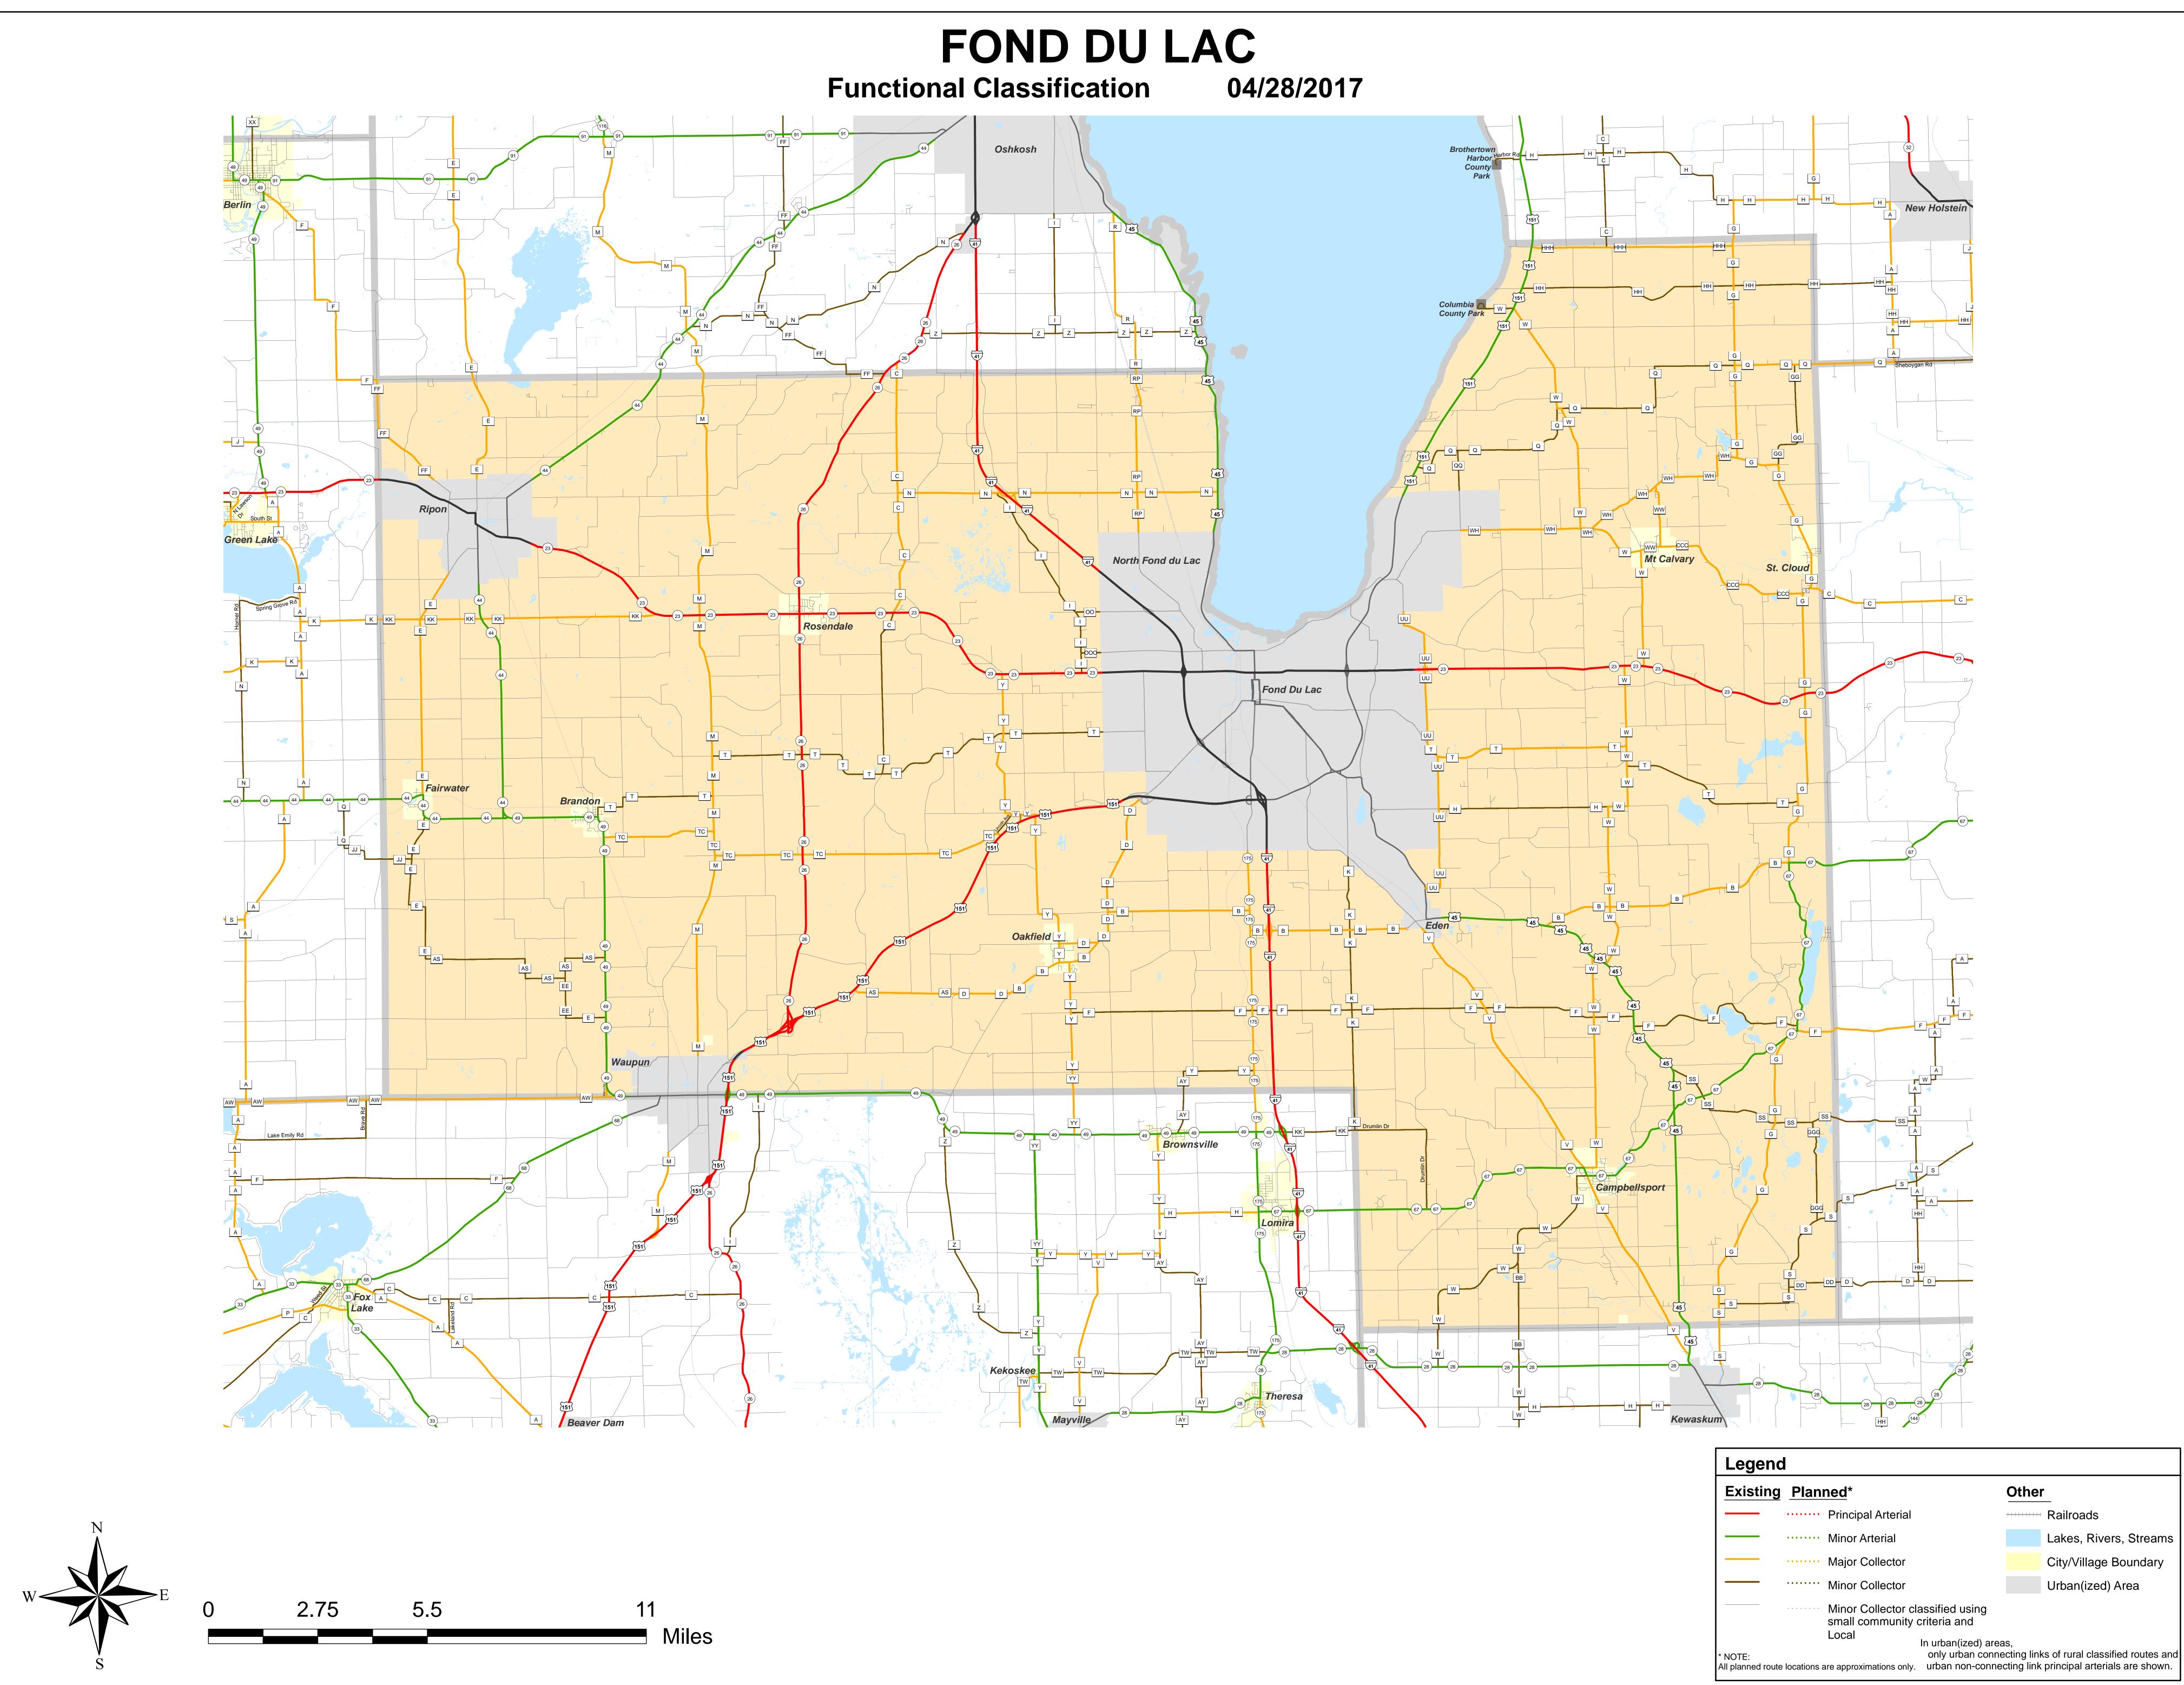

The information on these maps and produced from these maps was created for the official use of the Wisconsin Department of Transportation (WisDOT). Any other use, while not prohibited, is the sole responsibility of the user. WisDOT expressly disclaims all liability regarding fitness of use of the information for other than official WisDOT business.

## Railroads

| n licina |  |
|----------|--|
| 1 0.5010 |  |
| lusing   |  |
|          |  |
| and      |  |
| and      |  |
|          |  |

Lakes, Rivers, Streams City/Village Boundary Urban(ized) Area

In urban(ized) areas,

WisDOT Bureau of Planning and Economic Development FHWA Approval Date: 04/28/2017 PDF Created: 04/20/2017 FOND DU LAC