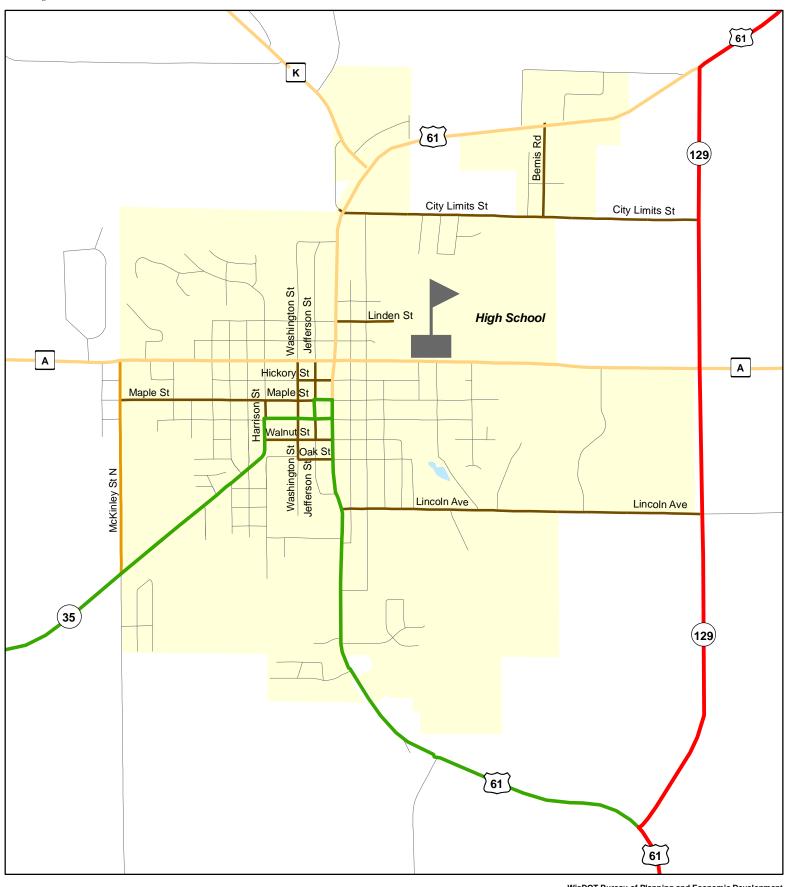

- planned Principal Arterial - planned Minor Arterial - planned Major Collector - planned Minor Collector

--- Minor Collector

Chart C Community: LANCASTER County: Grant

Functional Classification 03/06/2012

- Chart C Minor Collector

WisDOT Bureau of Planning and Economic Development FHWA approval: 03/06/2012 PDF created: 02/22/2012

Chart C Community: LANCASTER County: Grant

18

Chart C Community: MONTFORT County: Grant