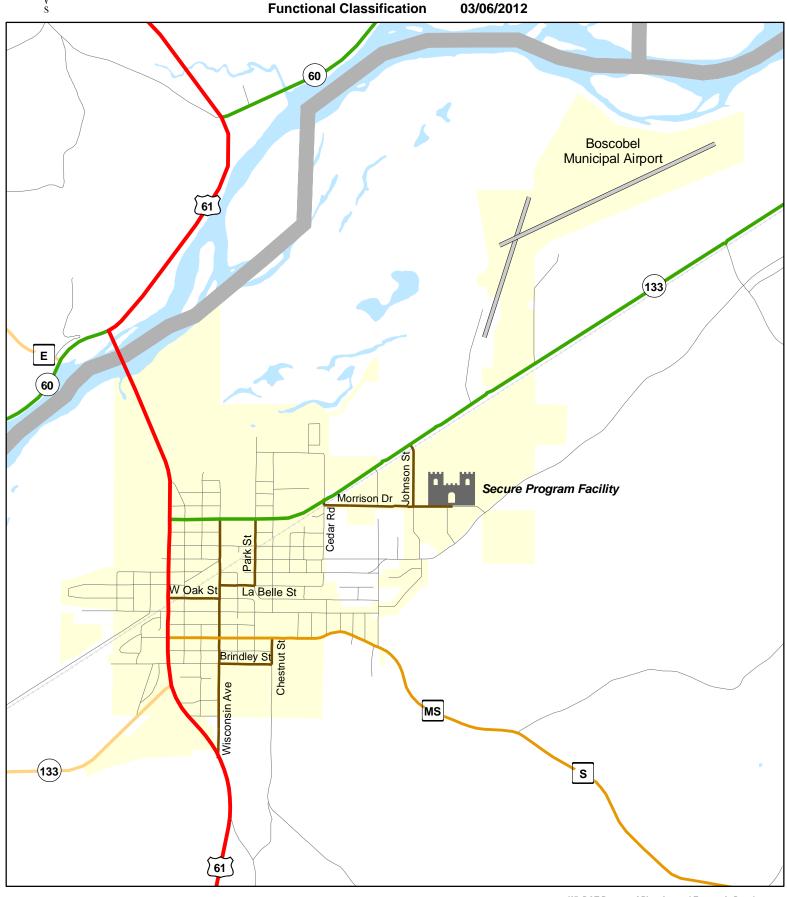

WisDOT Bureau of Planning and Economic Development FHWA approval: 03/06/2012 PDF created: 02/23/2012

**Chart C Community: HAZEL GREEN** 

Functional Classification

Principal Arterial

Minor Arterial

Major Collector

- planned Principal Arterial - planned Minor Arterial - planned Major Collector - planned Minor Collector

--- Minor Collector

Chart C Community: LANCASTER County: Grant

Functional Classification 03/06/2012