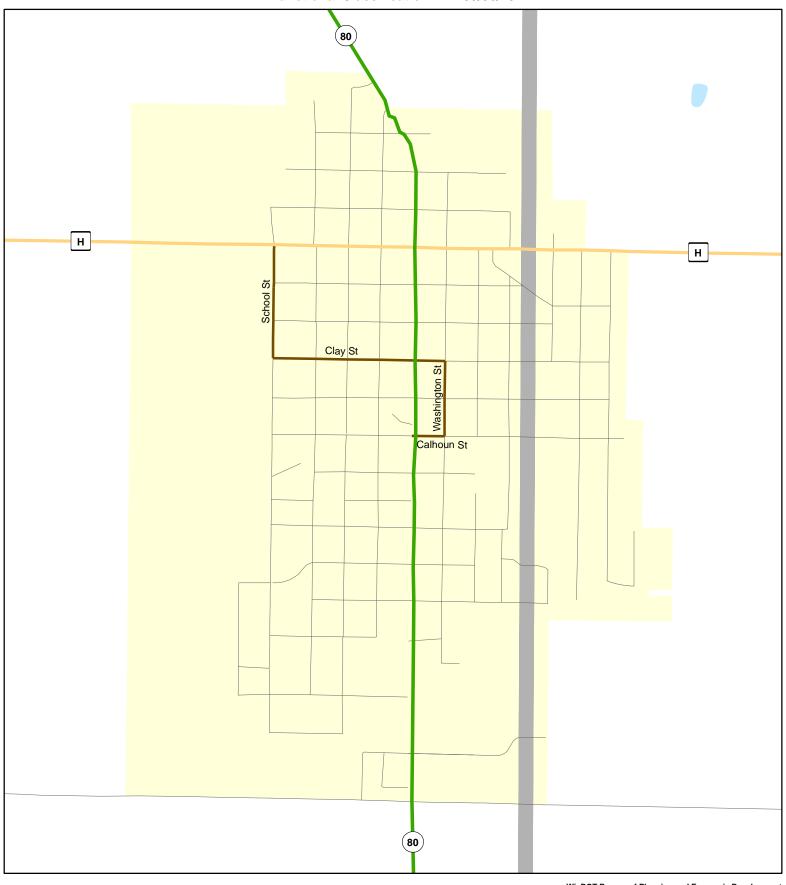

Main St

Fountain St

WisDOT Bureau of Planning and Economic Development FHWA approval: 03/06/2012 PDF created: 02/23/2012

**Chart C Community: MONTFORT County: Grant** 

80

Chart C Community: MUSCODA County: Grant

Functional Classification 03/06/2012

Functional Classification

Principal Arterial Minor Arterial Major Collector Minor Collector Chart C Minor Collector Planned Principal Arterial Planned Minor Arterial Planned Major Collector Planned Minor Collector