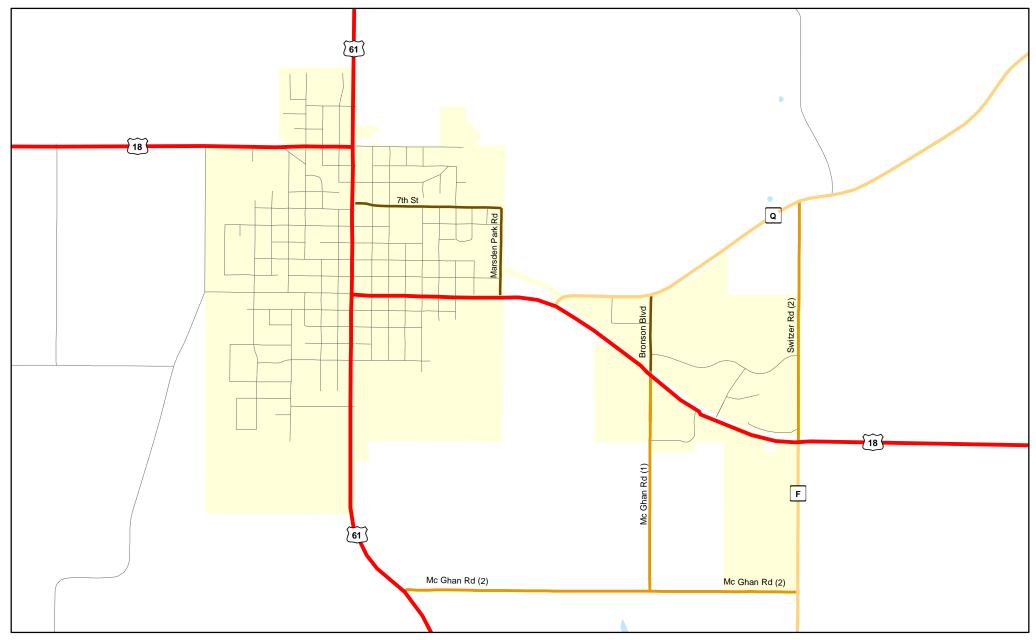

## **Page**

- 3 Bagley
- 4 Boscobel
- 5 Cuba City
- 6 Fennimore
- 7 Hazel Green
- 8 Lancaster
- 9 Montfort
- 10 Muscoda

Chart C Community: BAGLEY County: Grant

Functional Classification

Principal Arterial — Minor Arterial — Major Collector — Minor Collector — Chart C Minor Collector — Chart C Minor Collector — Planned Principal Arterial — planned Minor Arterial — planned Major Collector — planned Minor Collector

WisDOT Bureau of Planning and Economic Development FHWA approval: 03/06/2012 PDF created: 02/23/2012

Chart C Community: BAGLEY

Functional Classification

- Major Collector

- planned Principal Arterial - planned Minor Arterial - planned Major Collector - planned Minor Collector