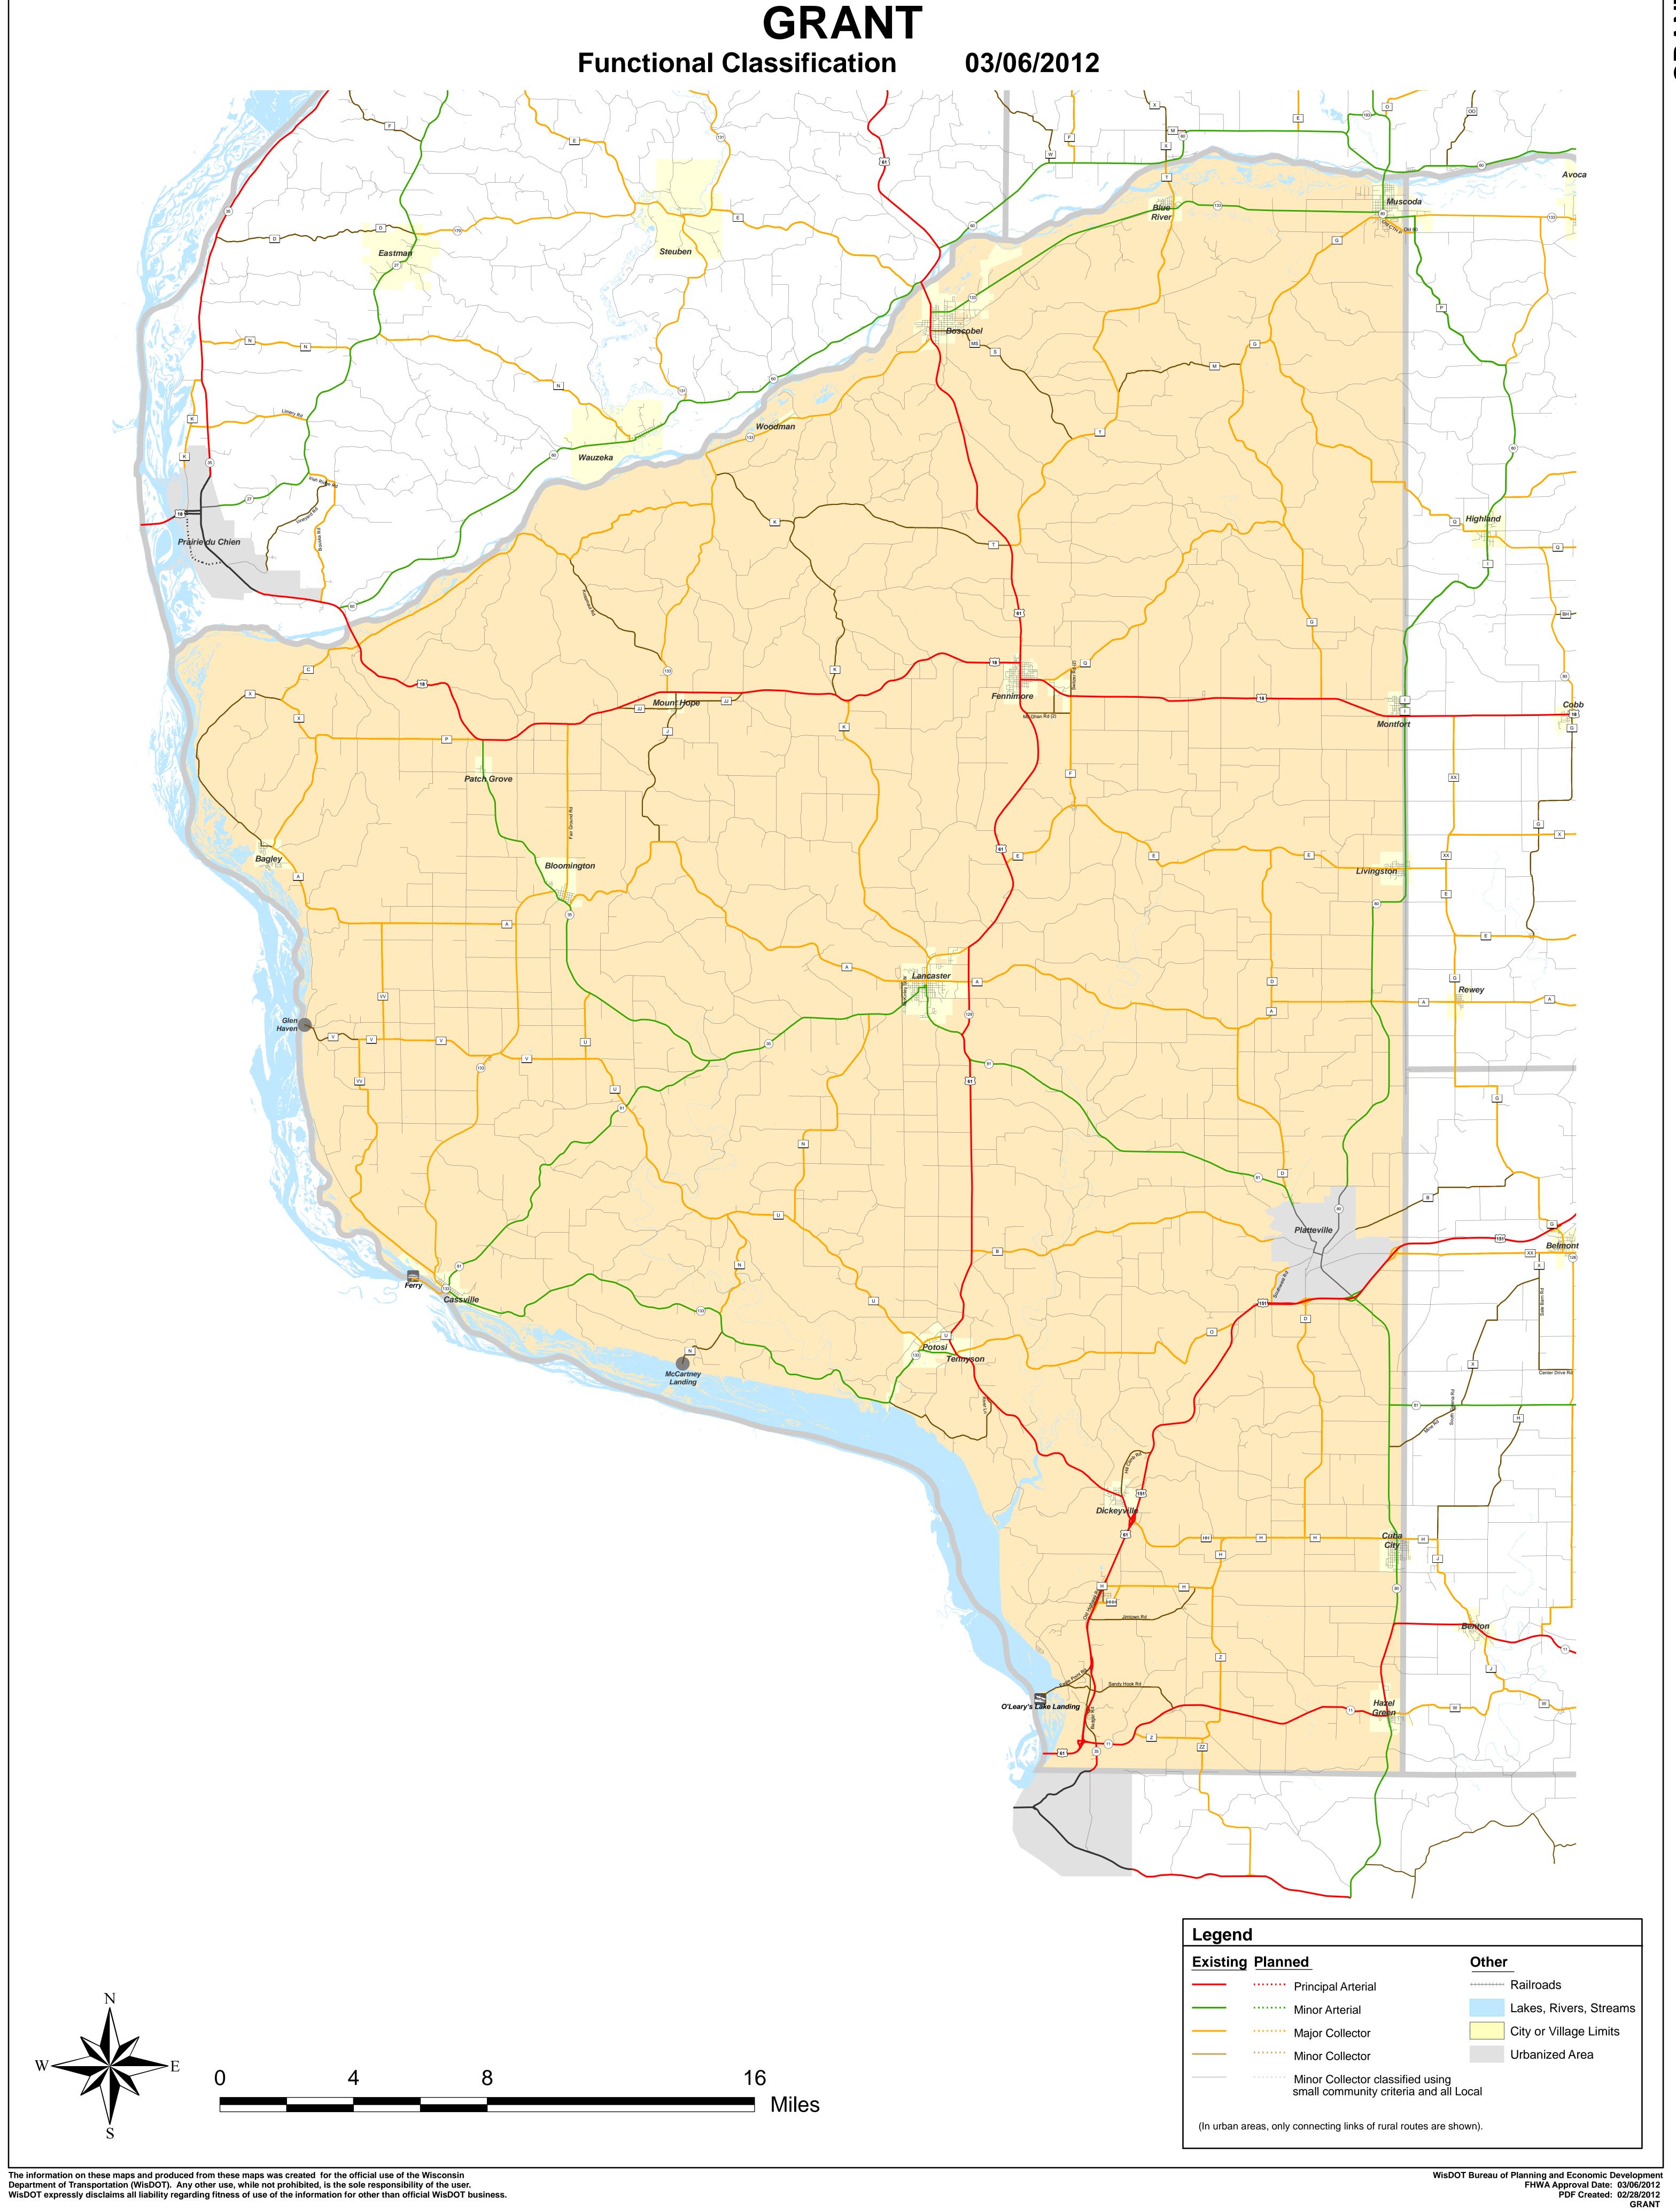

## GRANT

## Chart "C" Communities

## **Page**

- 3 Bagley
- 4 Boscobel
- 5 Cuba City
- 6 Fennimore
- 7 Hazel Green
- 8 Lancaster
- 9 Montfort
- 10 Muscoda



Chart C Community: BAGLEY County: Grant





Functional Classification

Principal Arterial — Minor Arterial — Major Collector — Minor Collector — Chart C Minor Collector — Chart C Minor Collector — Planned Principal Arterial — planned Minor Arterial — planned Major Collector — planned Minor Collector

WisDOT Bureau of Planning and Economic Development FHWA approval: 03/06/2012 PDF created: 02/23/2012

Chart C Community: BAGLEY



Functional Classification

- Major Collector

- planned Principal Arterial - planned Minor Arterial - planned Major Collector - planned Minor Collector

Minor Arterial

Minor Collector

Principal Arterial