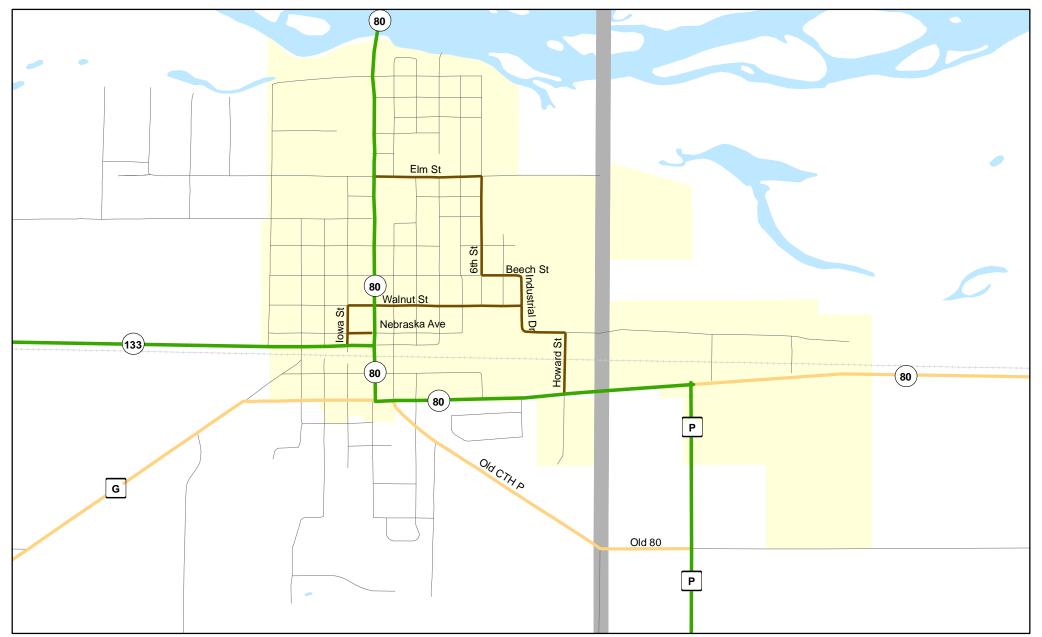

Main St

Fountain St

WisDOT Bureau of Planning and Economic Development FHWA approval: 03/06/2012 PDF created: 02/23/2012

**Chart C Community: MONTFORT County: Grant** 

80

Chart C Community: MUSCODA County: Grant

Functional Classification 03/06/2012

Functional Classification

Principal Arterial Minor Arterial Major Collector Minor Collector Chart C Minor Collector Planned Principal Arterial Planned Minor Arterial Planned Major Collector Planned Minor Collector

WisDOT Bureau of Planning and Economic Development FHWA approval: 03/06/2012 PDF created: 02/23/2012

Chart C Community: MUSCODA