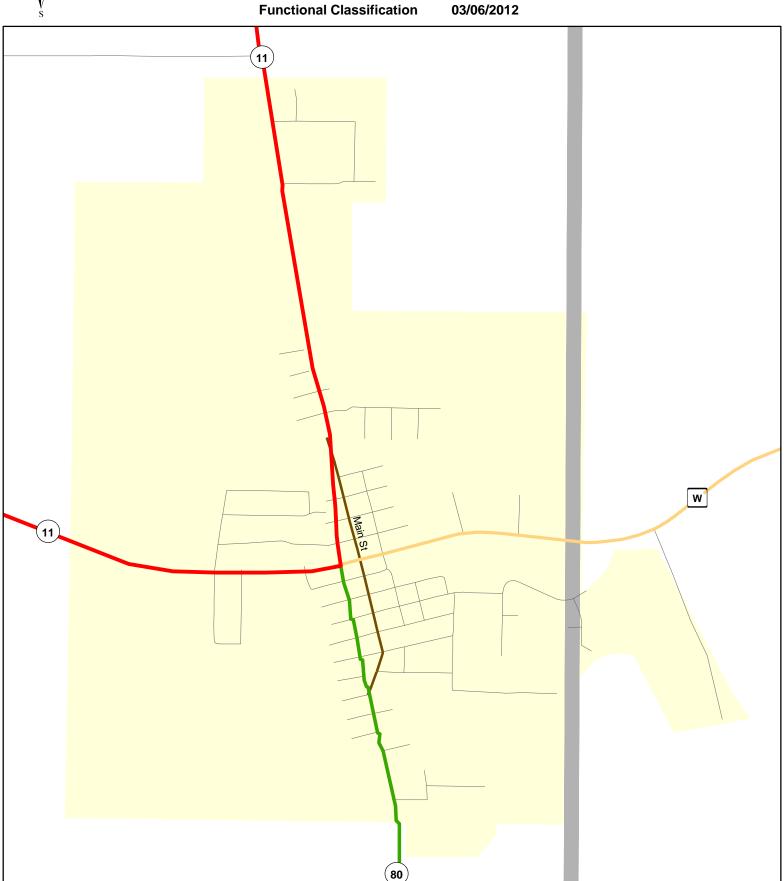

Minor Arterial

Minor Collector

Principal Arterial

Chart C Minor Collector

WisDOT Bureau of Planning and Economic Development FHWA approval: 03/06/2012 PDF created: 02/23/2012

Chart C Community: BOSCOBEL County: Grant

Functional Classification

Principal Arterial

Minor Arterial

Major Collector

- planned Principal Arterial - planned Minor Arterial - planned Major Collector - planned Minor Collector

Minor Collector

Chart C Community: CUBA CITY County: Grant