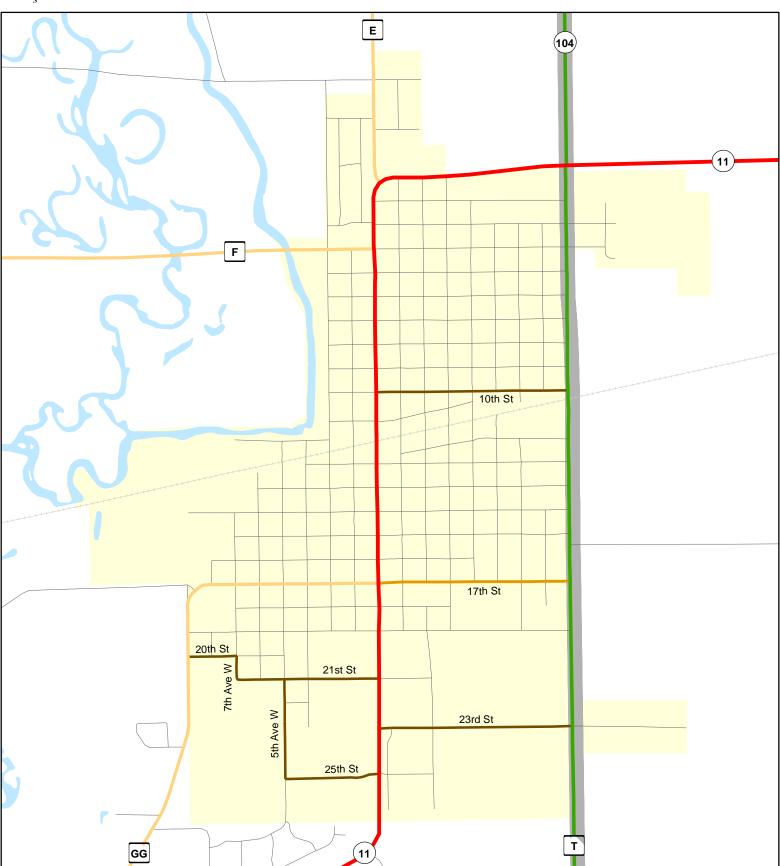

**Chart C Community: BRODHEAD** 

County: Green

Principal Arterial

Chart C Community: NEW GLARUS

County: Green

Functional Classification Major Collector - Chart C Minor Collector Minor Arterial - Minor Collector - planned Principal Arterial - planned Minor Arterial - planned Major Collector - planned Minor Collector

WisDOT Bureau of Planning and Economic Development FHWA approval: 12/16/2011 PDF created: 12/14/2011

**Chart C Community: NEW GLARUS** 

County: Green