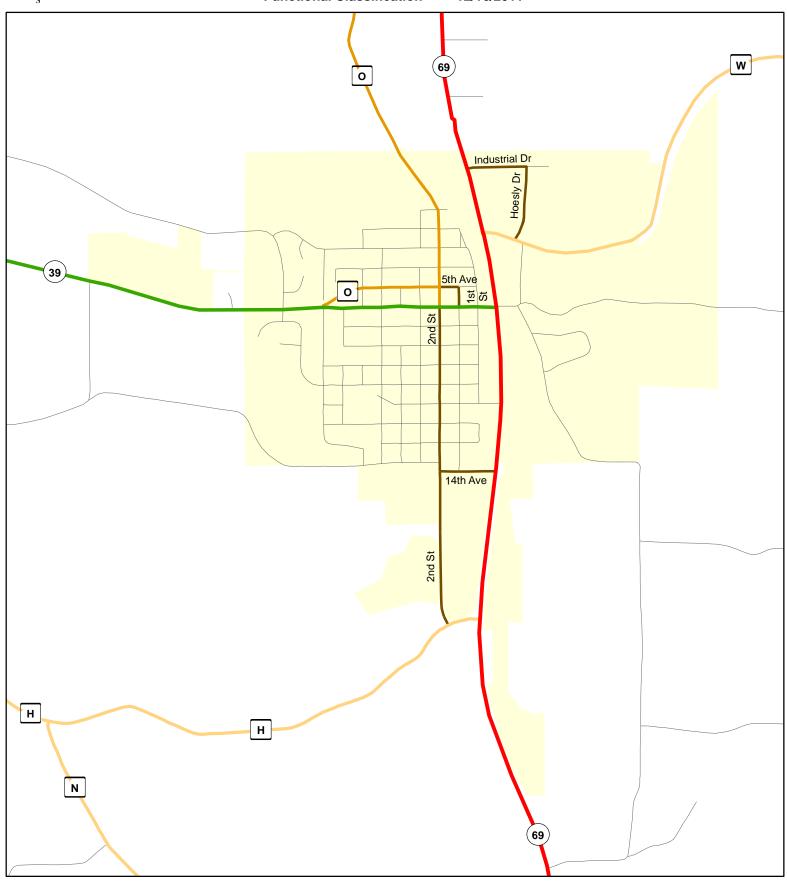

- Minor Collector

Minor Arterial

Chart C Community: ALBANY County: Green

**Functional Classification** 12/16/2011

- Chart C Minor Collector

WisDOT Bureau of Planning and Economic Development FHWA approval: 12/16/2011 PDF created: 12/14/2011

**Chart C Community: ALBANY** 

County: Green

Functional Classification Principal Arterial

Major Collector

- planned Principal Arterial - planned Minor Arterial - planned Major Collector - planned Minor Collector