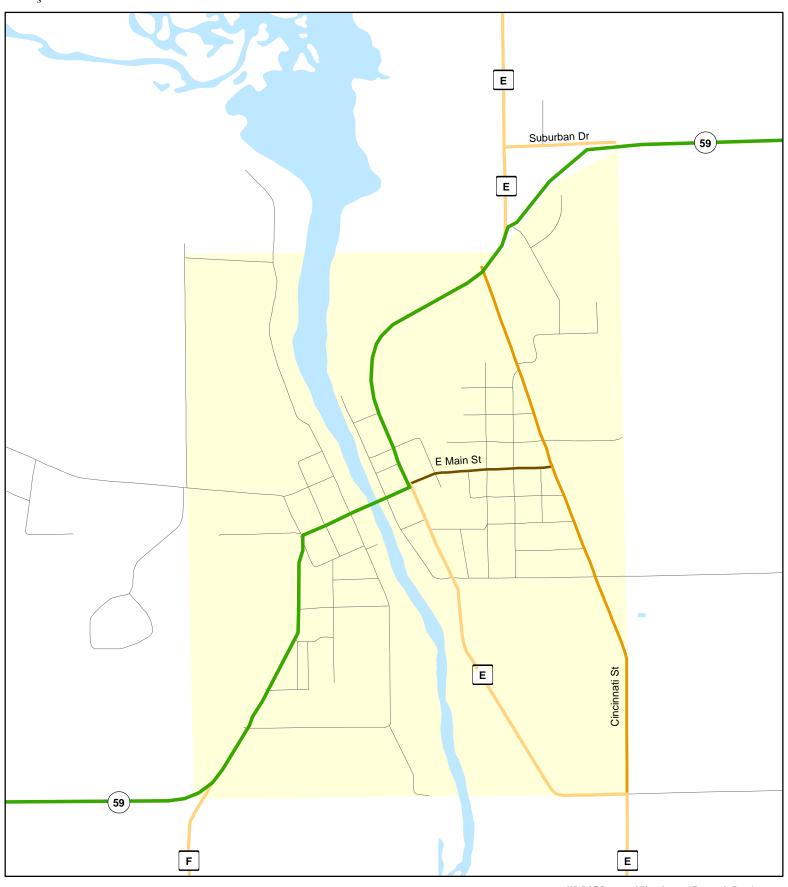

Minor Arterial

---- Minor Collector

- Chart C Minor Collector

Chart C Community: BRODHEAD County: Green

**Functional Classification** 12/16/2011

WisDOT Bureau of Planning and Economic Development FHWA approval: 12/16/2011 PDF created: 12/14/2011

**Chart C Community: BRODHEAD** 

County: Green

Principal Arterial

Chart C Community: NEW GLARUS

County: Green

Functional Classification Major Collector - Chart C Minor Collector Minor Arterial - Minor Collector - planned Principal Arterial - planned Minor Arterial - planned Major Collector - planned Minor Collector