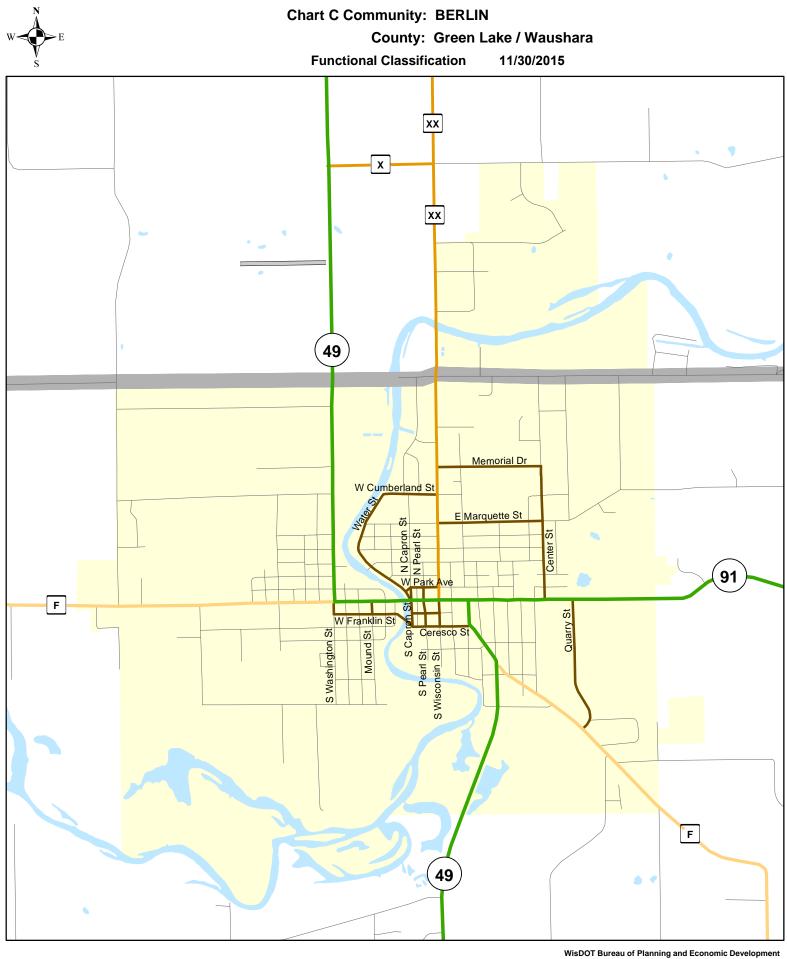

## Chart C Community: BERLIN

Chart C Minor Collector

Minor Collector

County: Green Lake/Waushara

County: Green Lake

Image: second straight in the second straight is a second straight in the second straight in the second straight is a second straight in the second straight is a second straight in the second straight in the second straight is a second straight in the second straight planned Major Collector = = = planned Minor Collector

Major Collector - Chart C Minor Collector Principal Arterial Minor Collector Minor Arterial

planned Principal Arterial

WisDOT Bureau of Planning and Economic Development FHWA approval: 11/30/2015 PDF created: 07/02/2015