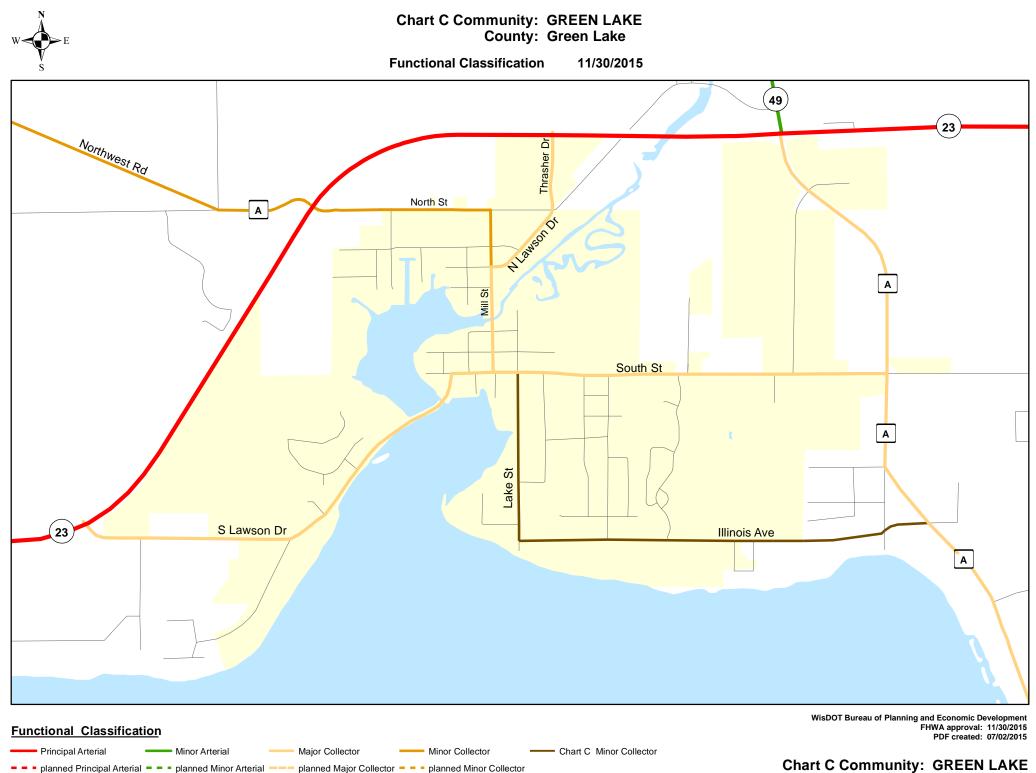

## Chart C Community: BERLIN

Chart C Minor Collector

Minor Collector

County: Green Lake/Waushara

County: Green Lake

Image: second straight in the second straight is a second straight in the second straight in the second straight is a second straight in the second straight is a second straight in the second straight in the second straight is a second straight in the second straight planned Major Collector = = = planned Minor Collector

Major Collector - Chart C Minor Collector Principal Arterial Minor Collector Minor Arterial

planned Principal Arterial

WisDOT Bureau of Planning and Economic Development FHWA approval: 11/30/2015 PDF created: 07/02/2015