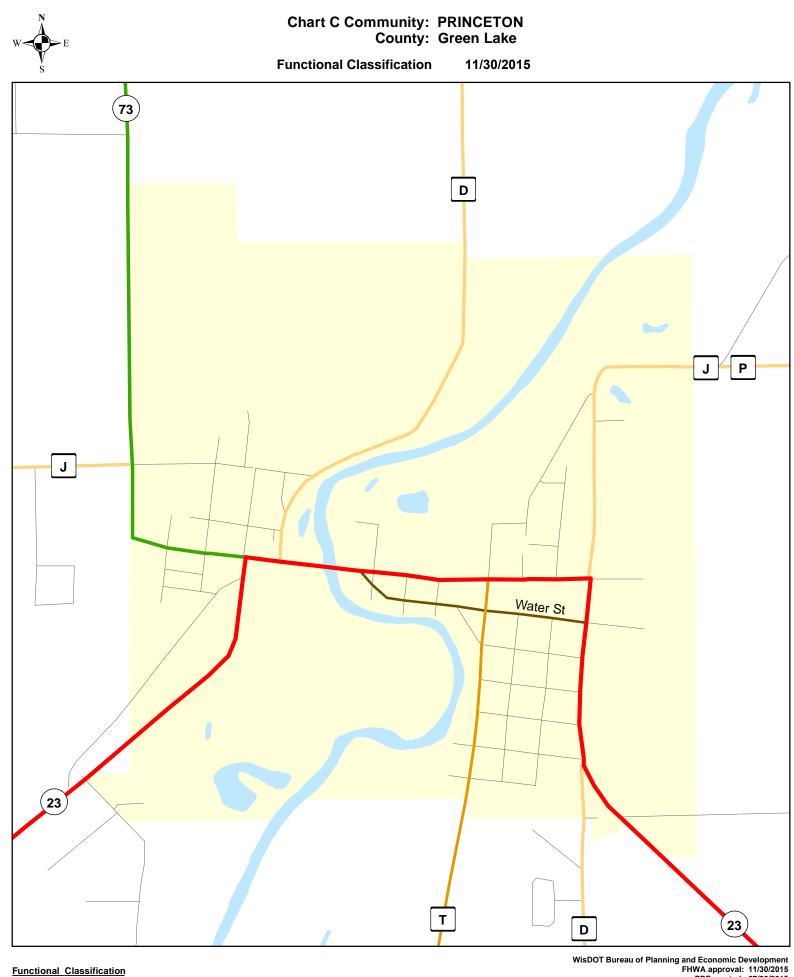

7/02/2015 GREEN LAKE

AKE

GREEN

# **GREEN LAKE CO**

# Chart "C" Communities

# <u>Page</u>

- 3 Berlin
- 4 Green Lake
- 5 Princeton



#### **Functional Classification**

Principal Arterial Minor Arterial

Major Collector planned Principal Arterial WisDOT Bureau of Planning and Economic Development FHWA approval: 11/30/2015 PDF created: 07/02/2015

## Chart C Community: BERLIN

Chart C Minor Collector

Minor Collector

County: Green Lake/Waushara



County: Green Lake

Image: second straight in the second straight is a second straight in the second straight in the second straight is a second straight in the second straight is a second straight in the second straight in the second straight is a second straight in the second straight planned Major Collector = = = planned Minor Collector



Major Collector - Chart C Minor Collector Principal Arterial Minor Collector Minor Arterial

planned Principal Arterial

WisDOT Bureau of Planning and Economic Development FHWA approval: 11/30/2015 PDF created: 07/02/2015

### Chart C Community: PRINCETON County: Green Lake