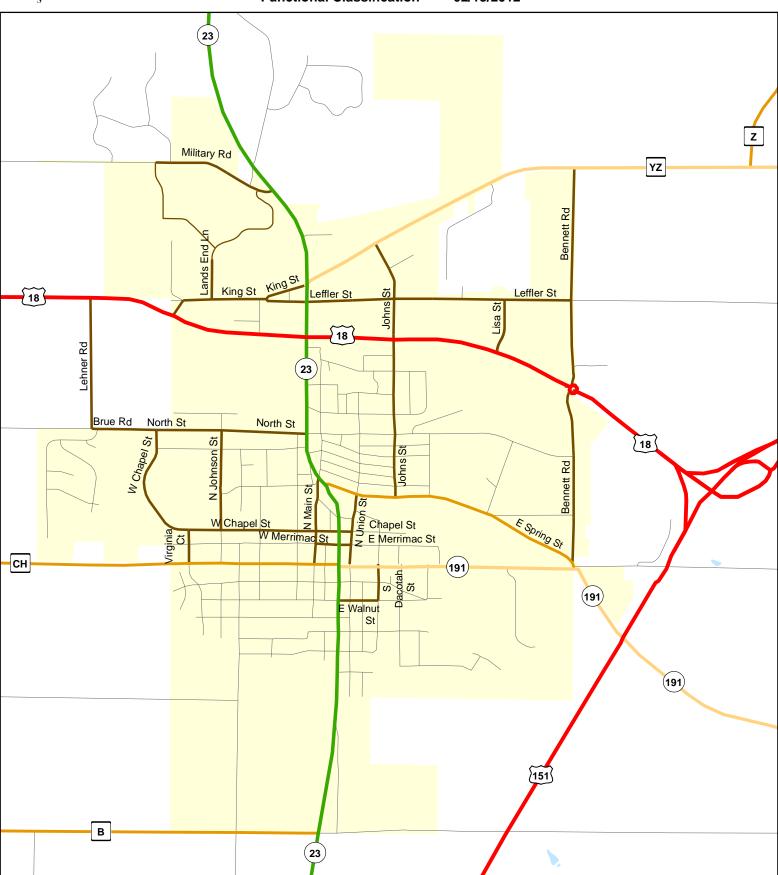

Chart C Community: DODGEVILLE County: Iowa

Functional Classification 02/13/2012

- Chart C Minor Collector

WisDOT Bureau of Planning and Economic Development FHWA approval: 02/13/2012 PDF created: 01/31/2012

Chart C Community: DODGEVILLE County: lowa

Functional Classification Principal Arterial

Minor Arterial

---- Major Collector

- planned Principal Arterial - planned Minor Arterial - planned Major Collector - planned Minor Collector