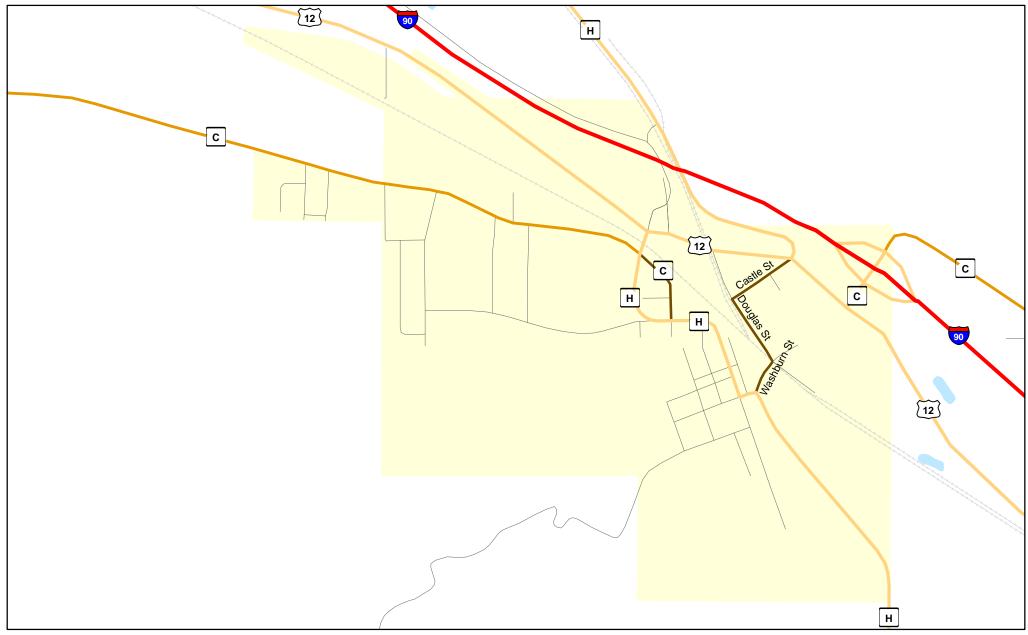

## **Page**

- 3 Camp Douglas
- 4 Mauston

**Chart C Community: CAMP DOUGLAS** 

County: Juneau

**Functional Classification** 12/15/2011

WisDOT Bureau of Planning and Economic Development FHWA approval: 12/15/2011 PDF created: 12/07/2011

**Chart C Community: CAMP DOUGLAS** County: Juneau

**Functional Classification** 

Principal Arterial Minor Arterial Major Collector Minor Collector - Chart C Minor Collector - - planned Principal Arterial - - planned Minor Arterial --planned Major Collector = - planned Minor Collector

**Functional Classification** Principal Arterial

Minor Arterial

- - planned Principal Arterial - - planned Minor Arterial ---

Major Collector

Minor Collector

planned Major Collector - - planned Minor Collector