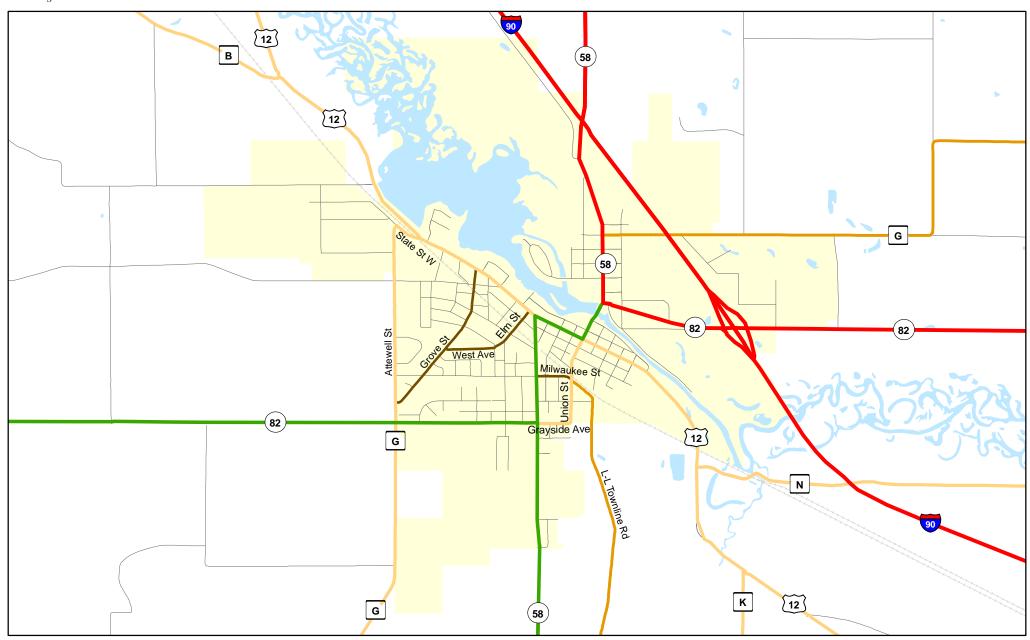

- Chart C Minor Collector

Chart C Community: MAUSTON County: Juneau

**Functional Classification** 12/15/2011

WisDOT Bureau of Planning and Economic Development FHWA approval: 12/15/2011 PDF created: 01/05/2011

**Chart C Community: MAUSTON** County: Juneau