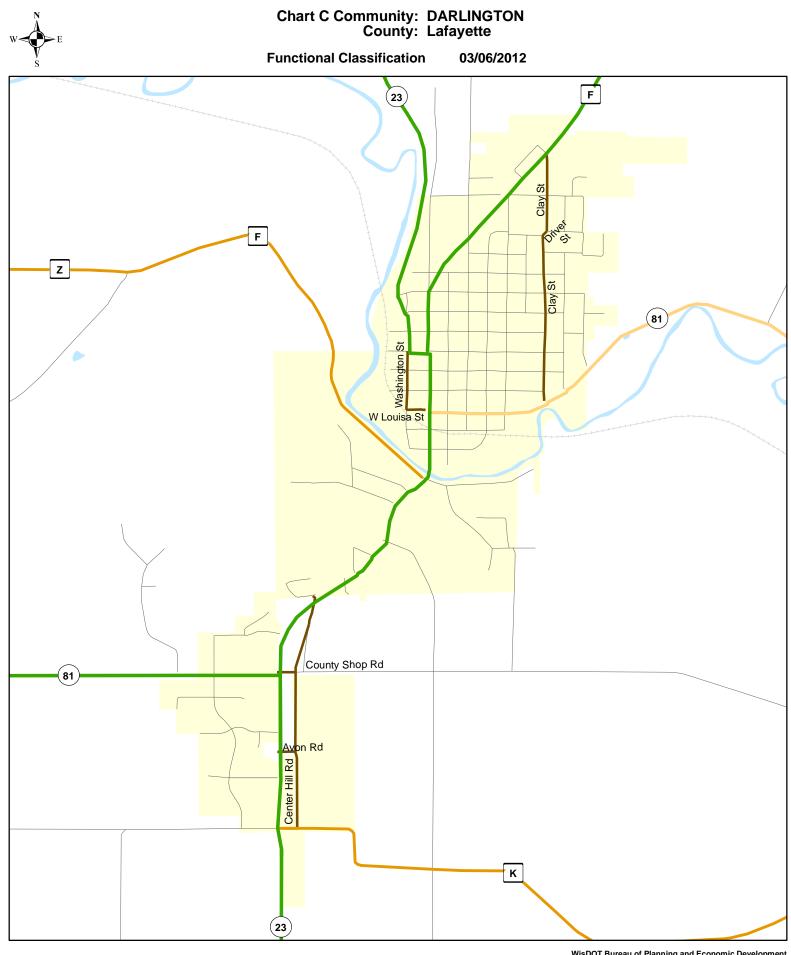

WisDOT Bureau of Planning and Economic Development FHWA approval: 03/06/2012 PDF created: 12/16/2011

Chart C Community: DARLINGTON County: Lafayette

Chart C Community: SHULLSBURG County: Lafayette

- - planned Principal Arterial - - planned Minor Arterial - planned Major Collector - - planned Minor Collector

County: Lafayette