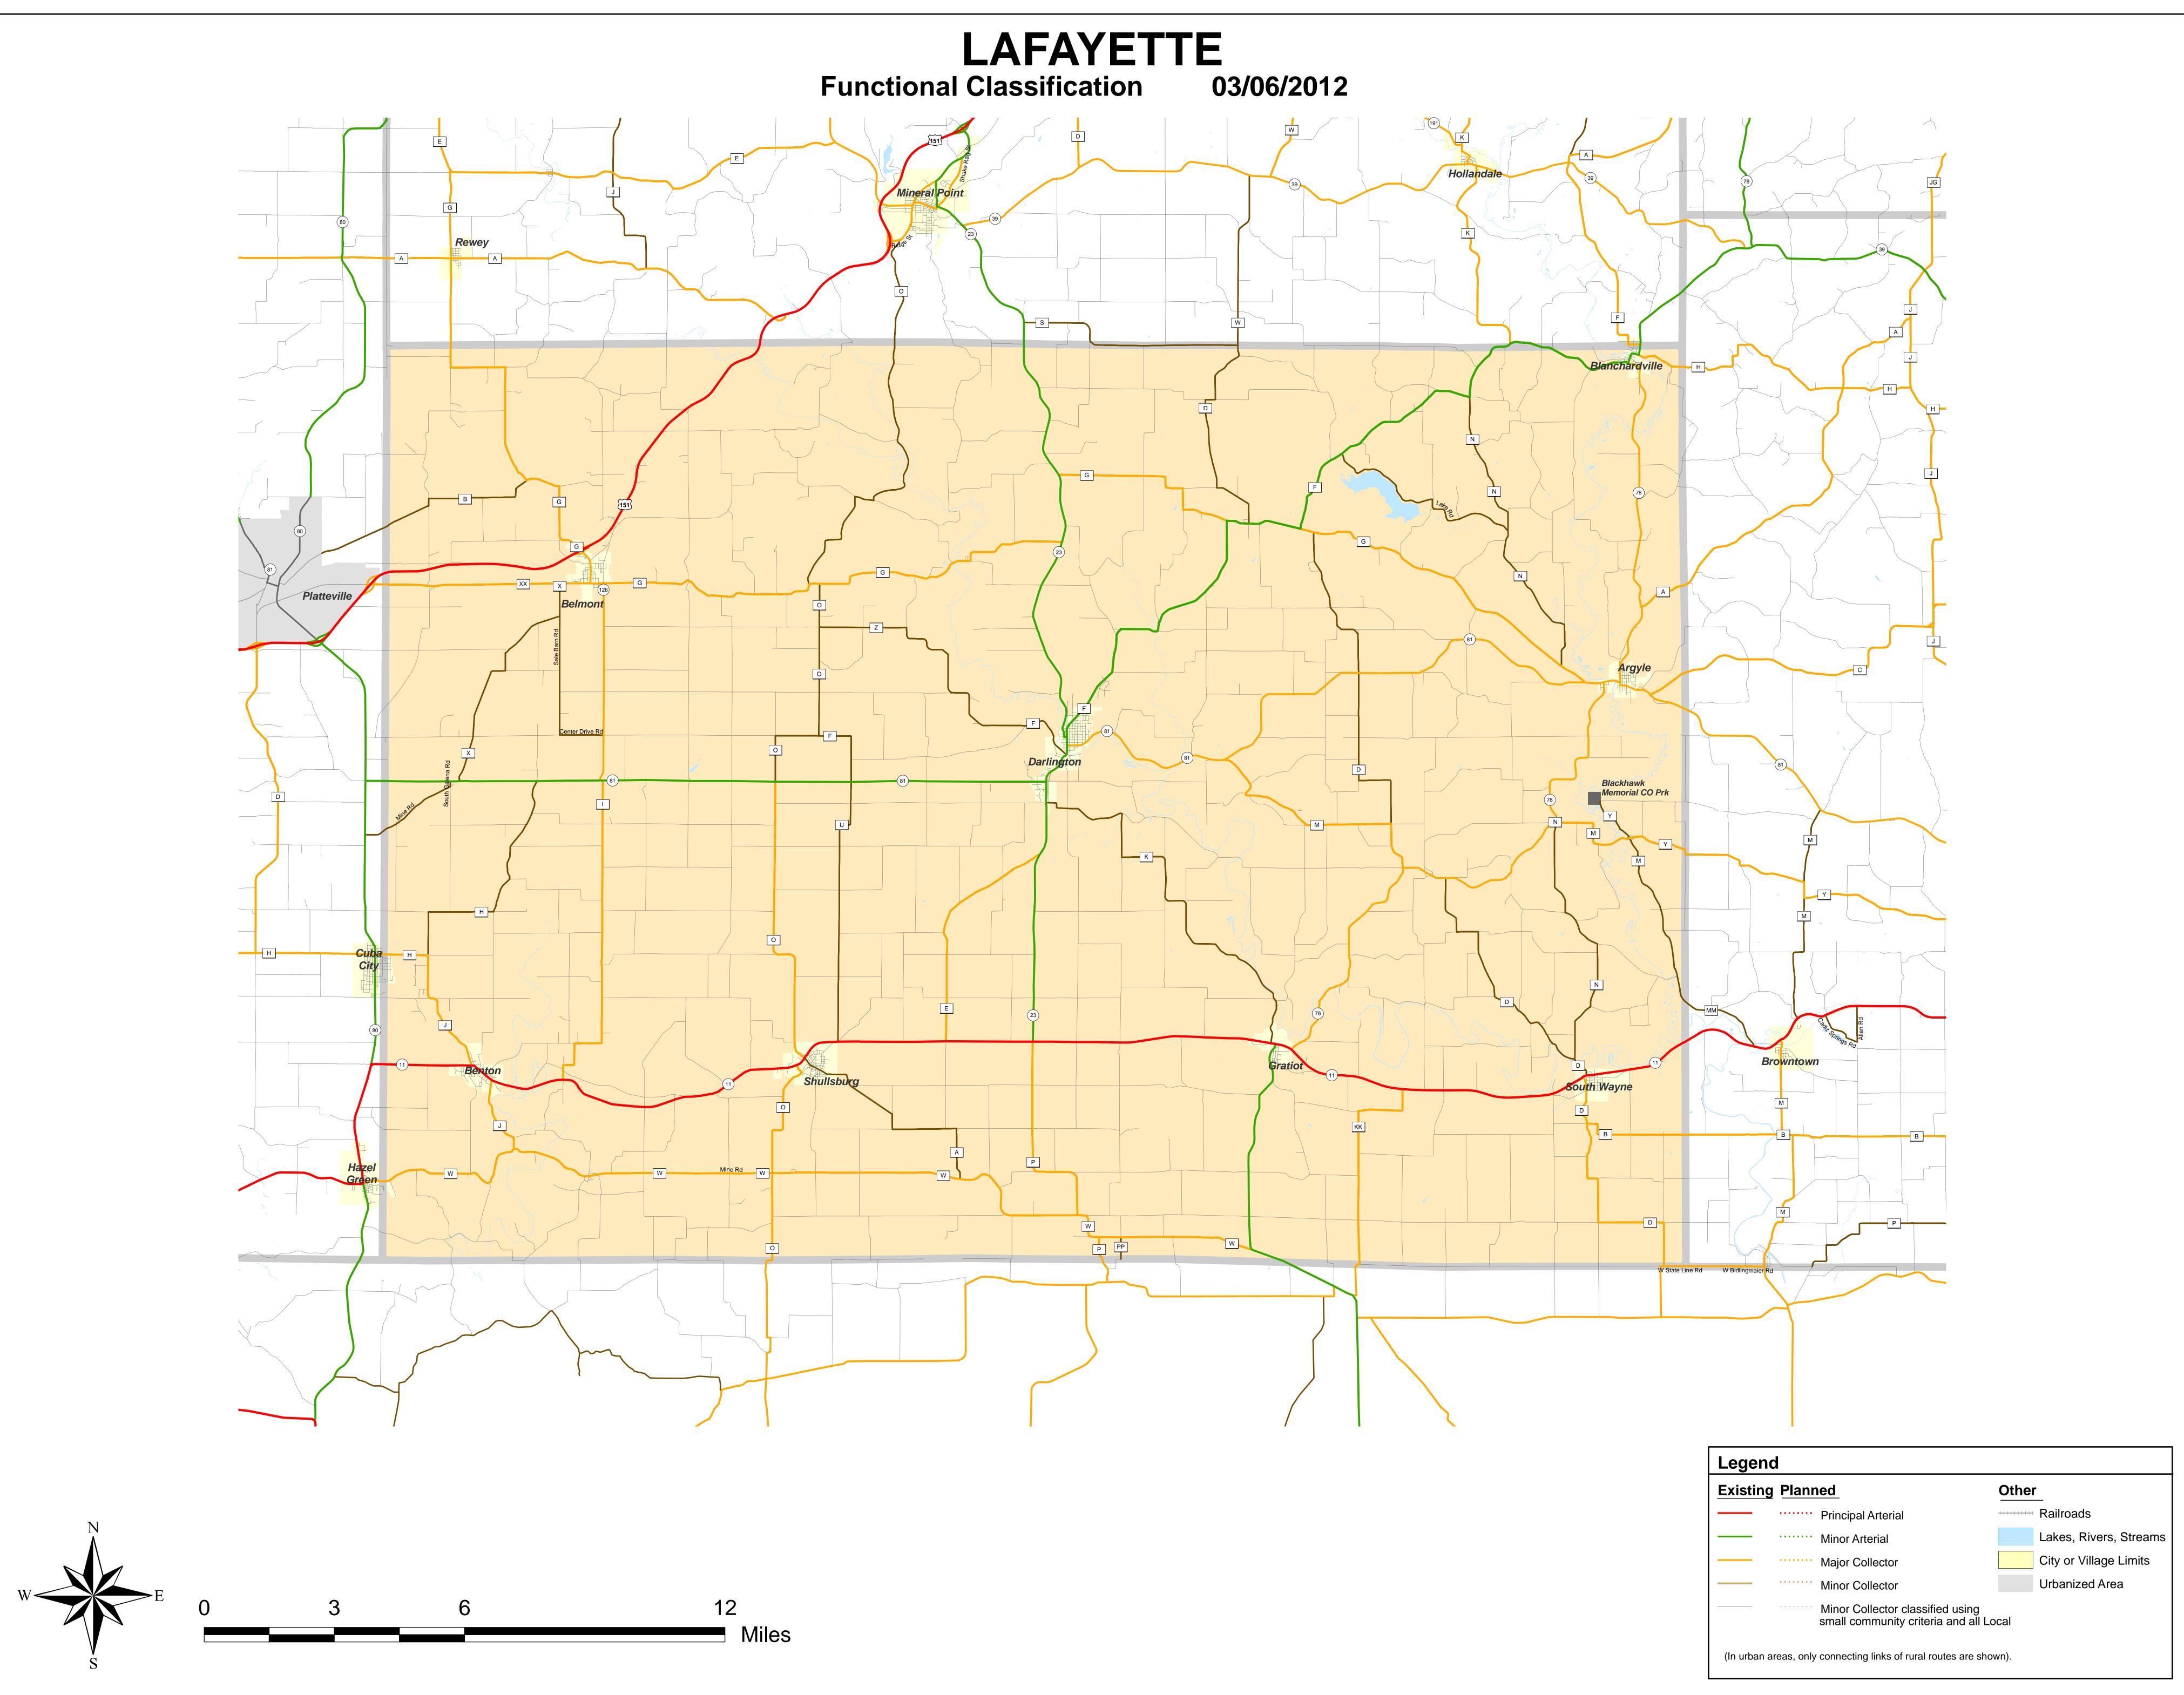

# LAFAYETTE

### <u>Page</u>

- 3 Belmont
- 4 Darlington
- 5 Shullsburg
- 6 South Wayne

Functional Classification

Principal Arterial Minor Arterial Major Collector Minor Collector Chart C Minor Collector

planned Principal Arterial

WisDOT Bureau of Planning and Economic Development FHWA approval: 03/06/2012 PDF created: 12/16/2011