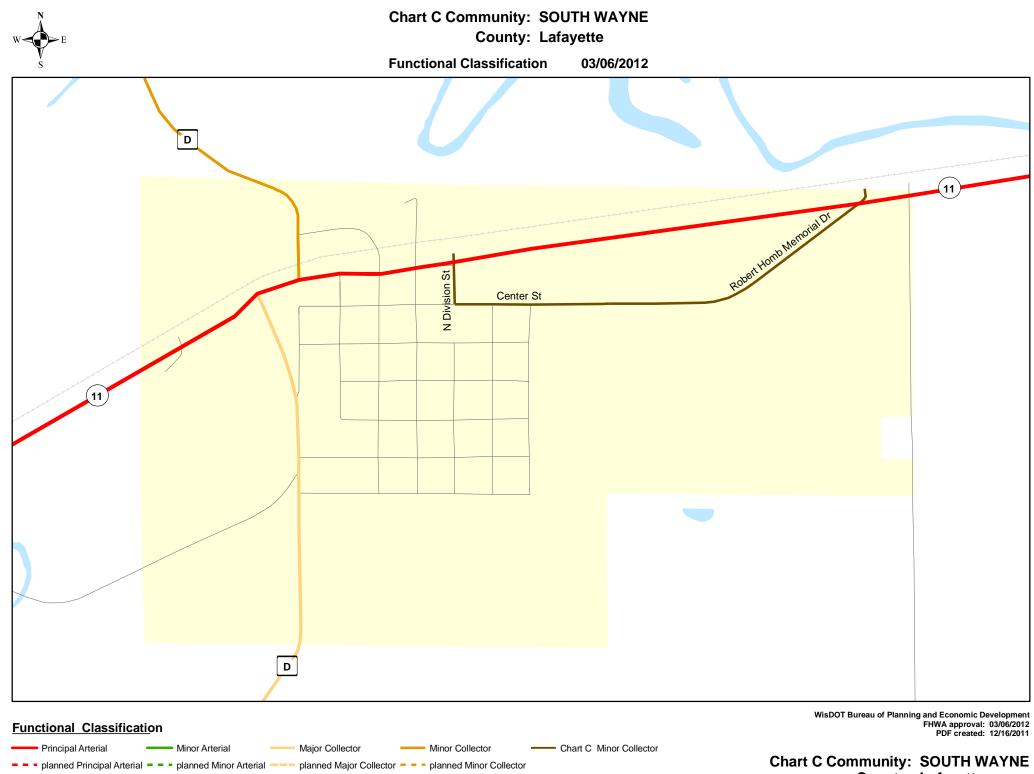

Minor Arterial Major Collector Minor Collector Chart C Minor Collector

planned Principal Arterial

WisDOT Bureau of Planning and Economic Development FHWA approval: 03/06/2012 PDF created: 12/16/2011

#### Chart C Community: BELMONT County: Lafayette



#### Functional Classification

Principal Arterial Minor Arterial Major Collector Minor Collector Chart C Minor Collector

= planned Principal Arterial = planned Minor Arterial - planned Major Collector - planned Minor Collector

WisDOT Bureau of Planning and Economic Development FHWA approval: 03/06/2012 PDF created: 12/16/2011

Chart C Community: DARLINGTON County: Lafayette



Chart C Community: SHULLSBURG County: Lafayette

- - planned Principal Arterial - - planned Minor Arterial - planned Major Collector - - planned Minor Collector



County: Lafayette