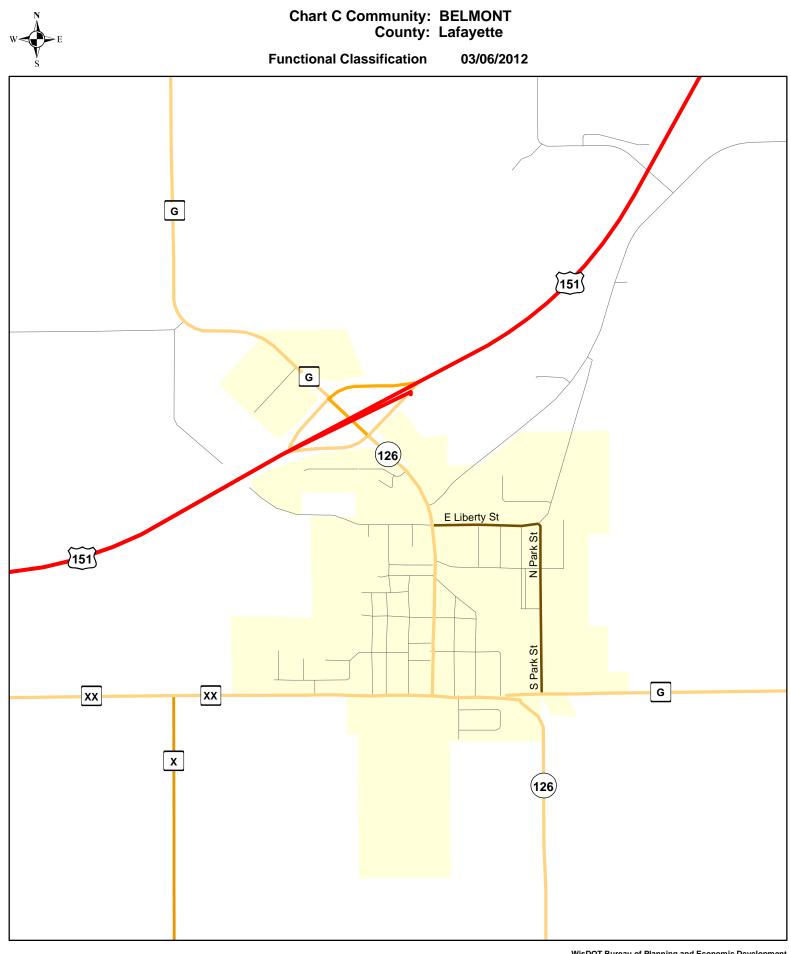

#### Chart C Community: BELMONT County: Lafayette

#### Functional Classification

Principal Arterial Minor Arterial Major Collector Minor Collector Chart C Minor Collector

= planned Principal Arterial = planned Minor Arterial - planned Major Collector - planned Minor Collector