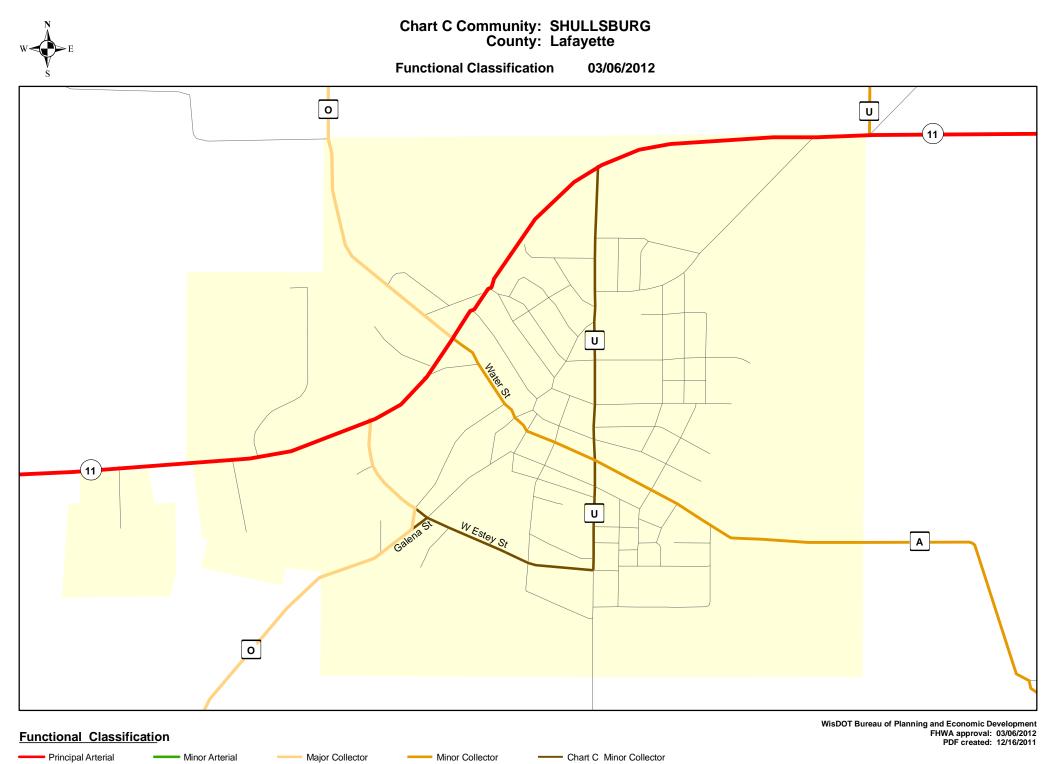

WisDOT Bureau of Planning and Economic Development FHWA approval: 03/06/2012 PDF created: 12/16/2011

Chart C Community: DARLINGTON County: Lafayette

Chart C Community: SHULLSBURG County: Lafayette

- - planned Principal Arterial - - planned Minor Arterial - planned Major Collector - - planned Minor Collector