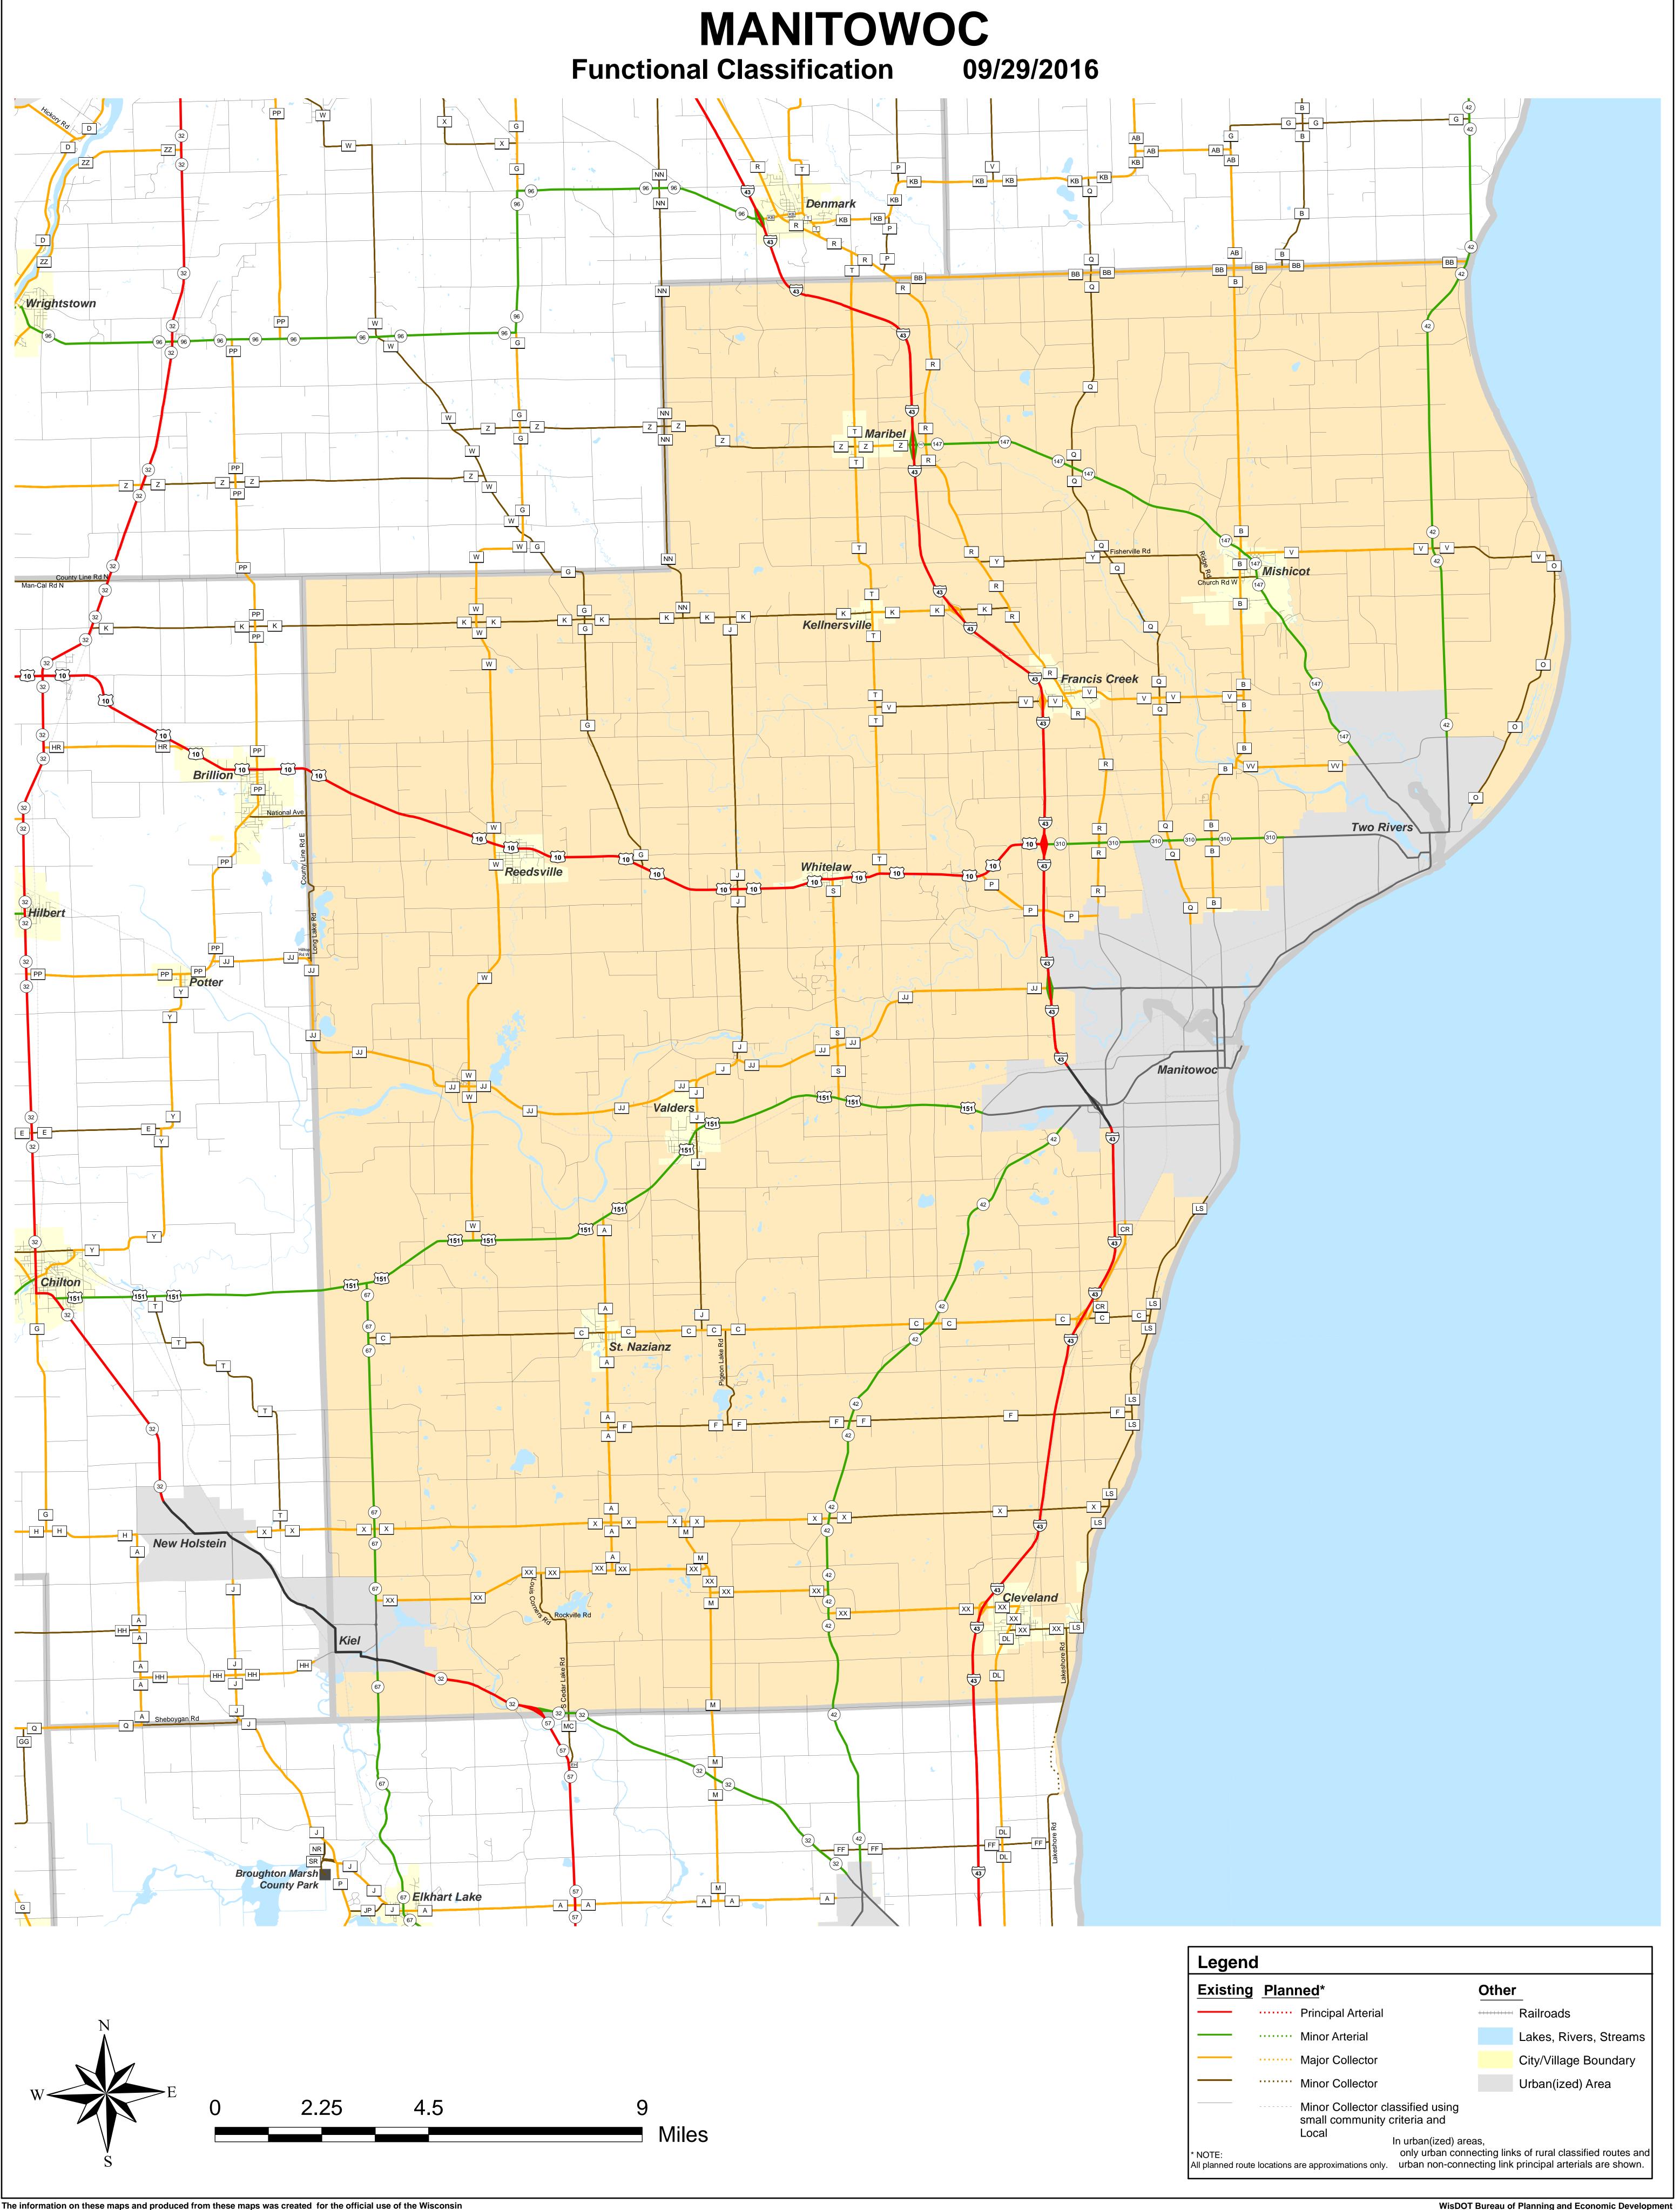

## **MANITOWOC**

## Chart "C" Communities

## **Page**

- 3 Reedsville
- 4 St. Nazianz
- 5 Valders

Chart C Community: REEDSVILLE

County: Manitowoc

Functional Classification 09/29/2016

Functional Classification

Principal Arterial — Minor Arterial — Major Collector — Minor Collector — Chart C Minor Collector — Planned Principal Arterial = planned Minor Arterial — planned Major Collector — planned Minor Collector