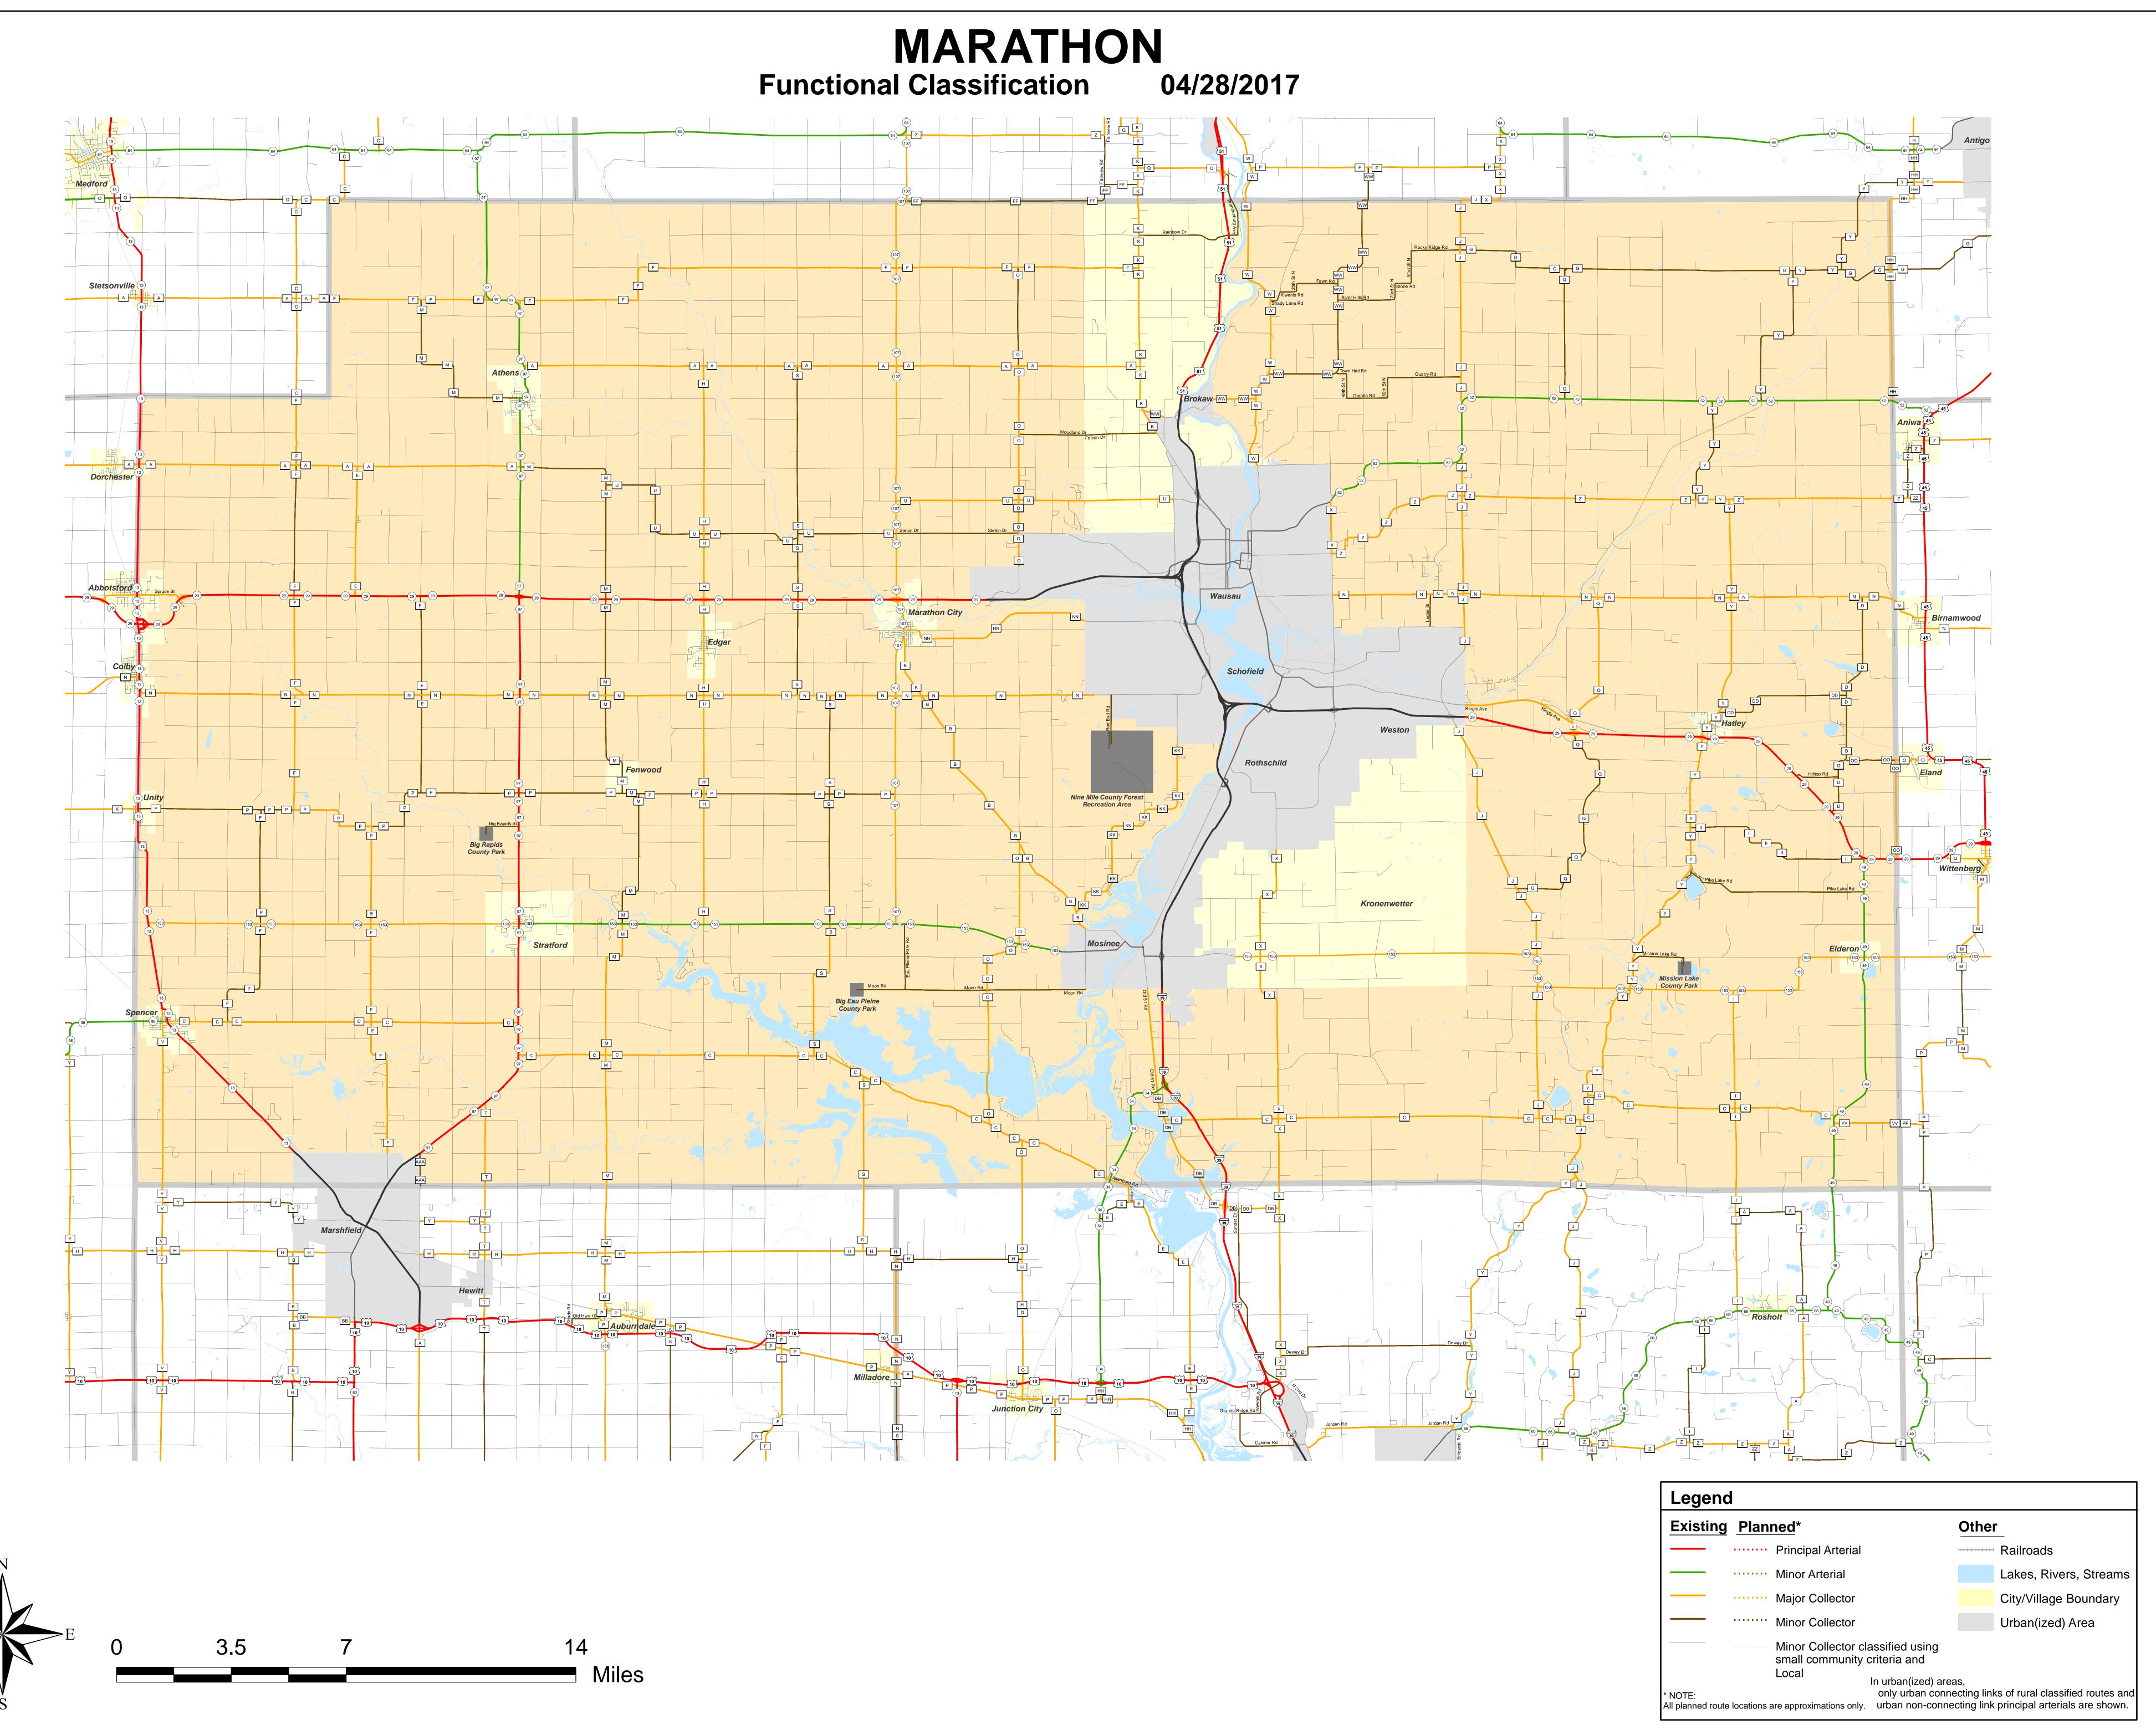

## MARATHON

## Chart "C" Communities

## **Page**

- 3 Athens
- 4 Hatley
- 5 Knowlton
- 6 Marathon City
- 7 Spencer
- 8 Stratford



**Functional Classification** 

Principal Arterial

---- Major Collector

- planned Principal Arterial - planned Minor Arterial - planned Major Collector - planned Minor Collector

Minor Arterial

- Minor Collector

Chart C Community: ATHENS County: Marathon

**Functional Classification** 04/28/2017



- Chart C Minor Collector

WisDOT Bureau of Planning and Economic Development FHWA approval: 04/28/2017 PDF created: 04/04/2017

**Chart C Community: ATHENS** County: Marathon



Chart C Community: HATLEY County: Marathon

Functional Classification 04/28/2017



WisDOT Bureau of Planning and Economic Development FHWA approval: 04/28/2017 PDF created: 04/04/2