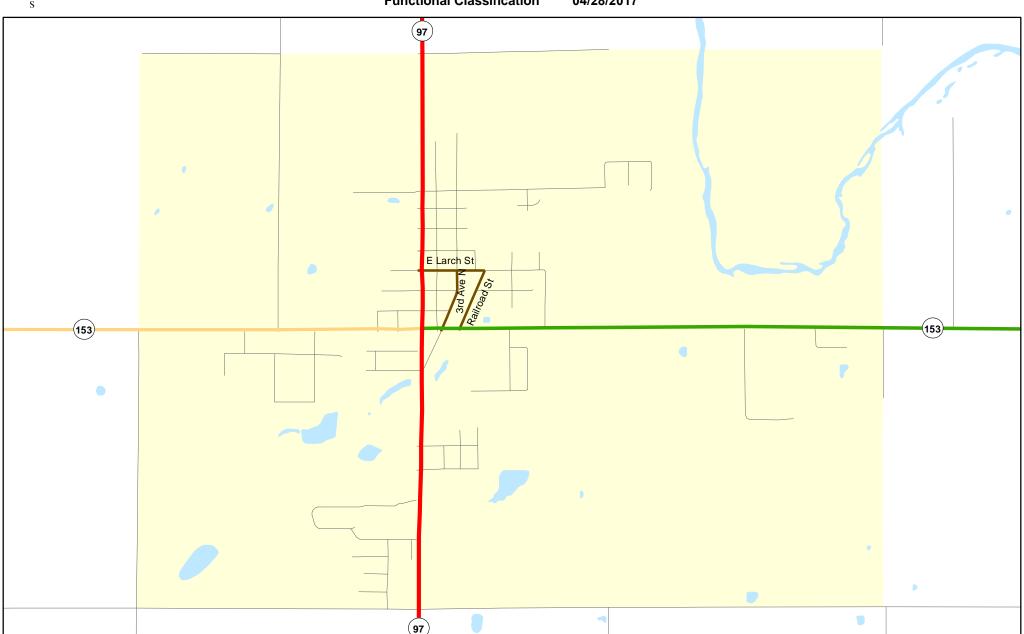

Minor Arterial

- Minor Collector

Chart C Community: ATHENS County: Marathon

**Functional Classification** 04/28/2017

- Chart C Minor Collector

WisDOT Bureau of Planning and Economic Development FHWA approval: 04/28/2017 PDF created: 04/04/2017

**Chart C Community: ATHENS** County: Marathon

Chart C Community: HATLEY County: Marathon

Functional Classification 04/28/2017

WisDOT Bureau of Planning and Economic Development FHWA approval: 04/28/2017 PDF created: 04/04/2017