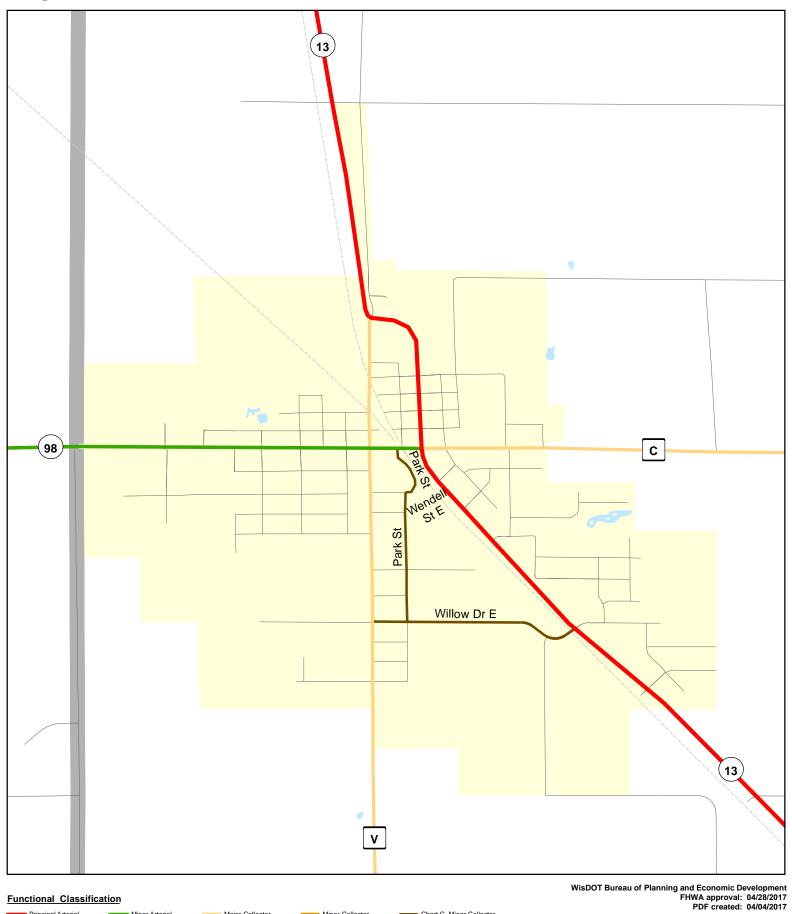

Chart C Community: SPENCER County: Marathon

**Functional Classification** 04/28/2017

- Chart C Minor Collector

**Chart C Community: SPENCER** County: Marathon

Chart C Community: STRATFORD County: Marathon

Functional Classification 04/28/2017

Functional Classification

Principal Arterial — Minor Arterial — Major Collector — Minor Collector — Chart C Minor Collector — Planned Principal Arterial — Planned Minor Arterial — Planned Major Collector — Planned Minor Collector

WisDOT Bureau of Planning and Economic Development FHWA approval: 04/28/2017 PDF created: 04/04/2017

Chart C Community: STRATFORD County: Marathon