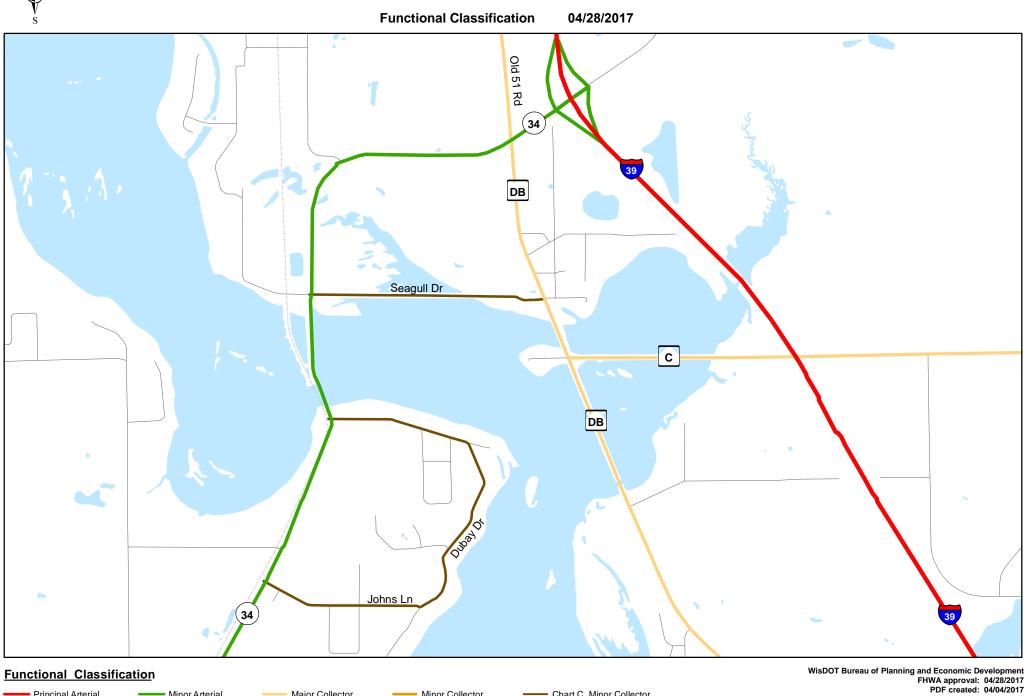

Chart C Community: SPENCER County: Marathon

**Functional Classification** 04/28/2017

- Chart C Minor Collector

**Chart C Community: SPENCER** County: Marathon

Chart C Community: STRATFORD County: Marathon

Functional Classification 04/28/2017

Functional Classification

Principal Arterial — Minor Arterial — Major Collector — Minor Collector — Chart C Minor Collector — Planned Principal Arterial — Planned Minor Arterial — Planned Major Collector — Planned Minor Collector

WisDOT Bureau of Planning and Economic Development FHWA approval: 04/28/2017 PDF created: 04/04/2017

Chart C Community: STRATFORD County: Marathon