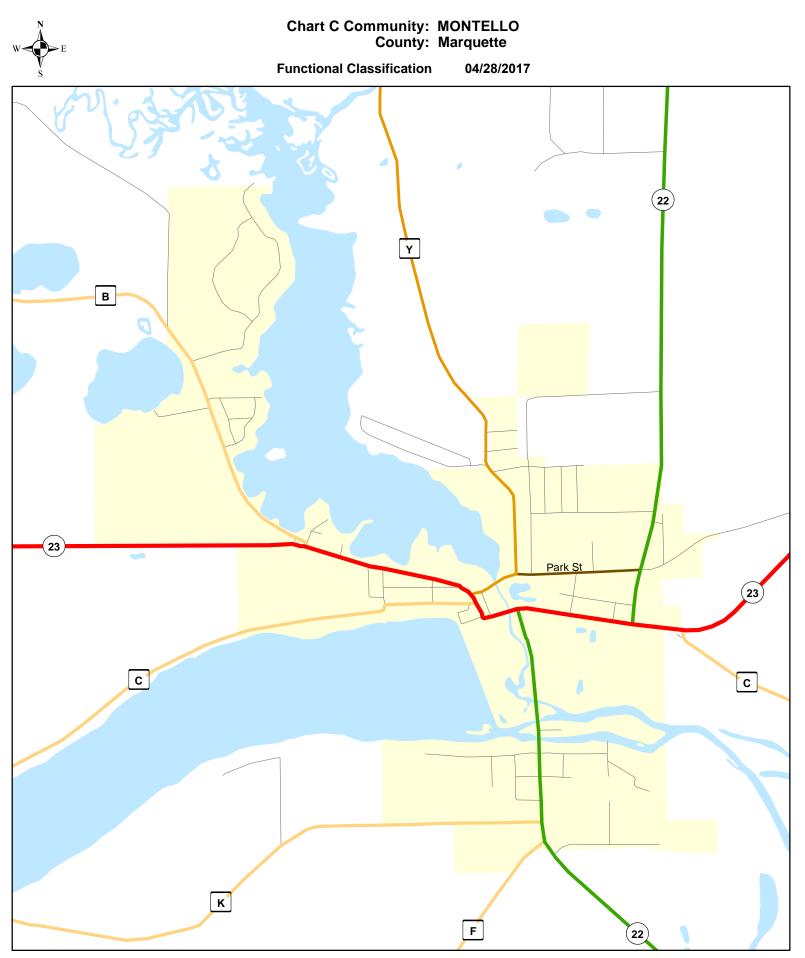

The information on these maps and produced from these maps was created for the official use of the Wisconsin Department of Transportation (WisDOT). Any other use, while not prohibited, is the sole responsibility of the user. WisDOT expressly disclaims all liability regarding fitness of use of the information for other than official WisDOT business. WisDOT Bureau of Planning and Economic Development FHWA Approval Date: 04/28/2017 PDF Created: 02/27/2017 MARQUETTE

# MARQUETTE

# **Chart "C" Communities**

# Page

- 3 Montello
- 4 Westfield



#### Functional Classification

Principal Arterial — Major Collector — Minor Collector Chart C Minor Collector

planned Principal Arterial

WisDOT Bureau of Planning and Economic Development FHWA approval: 04/28/2017 PDF created: 02/27/2017

## Chart C Community: MONTELLO County: Marquette



#### Functional Classification

Principal Arterial Minor Arterial Major Collector Minor Collector Collector Collector

planned Principal Arterial

WisDOT Bureau of Planning and Economic Development FHWA approval: 04/28/2017 PDF created: 02/27/2017

## Chart C Community: WESTFIELD County: Marquette