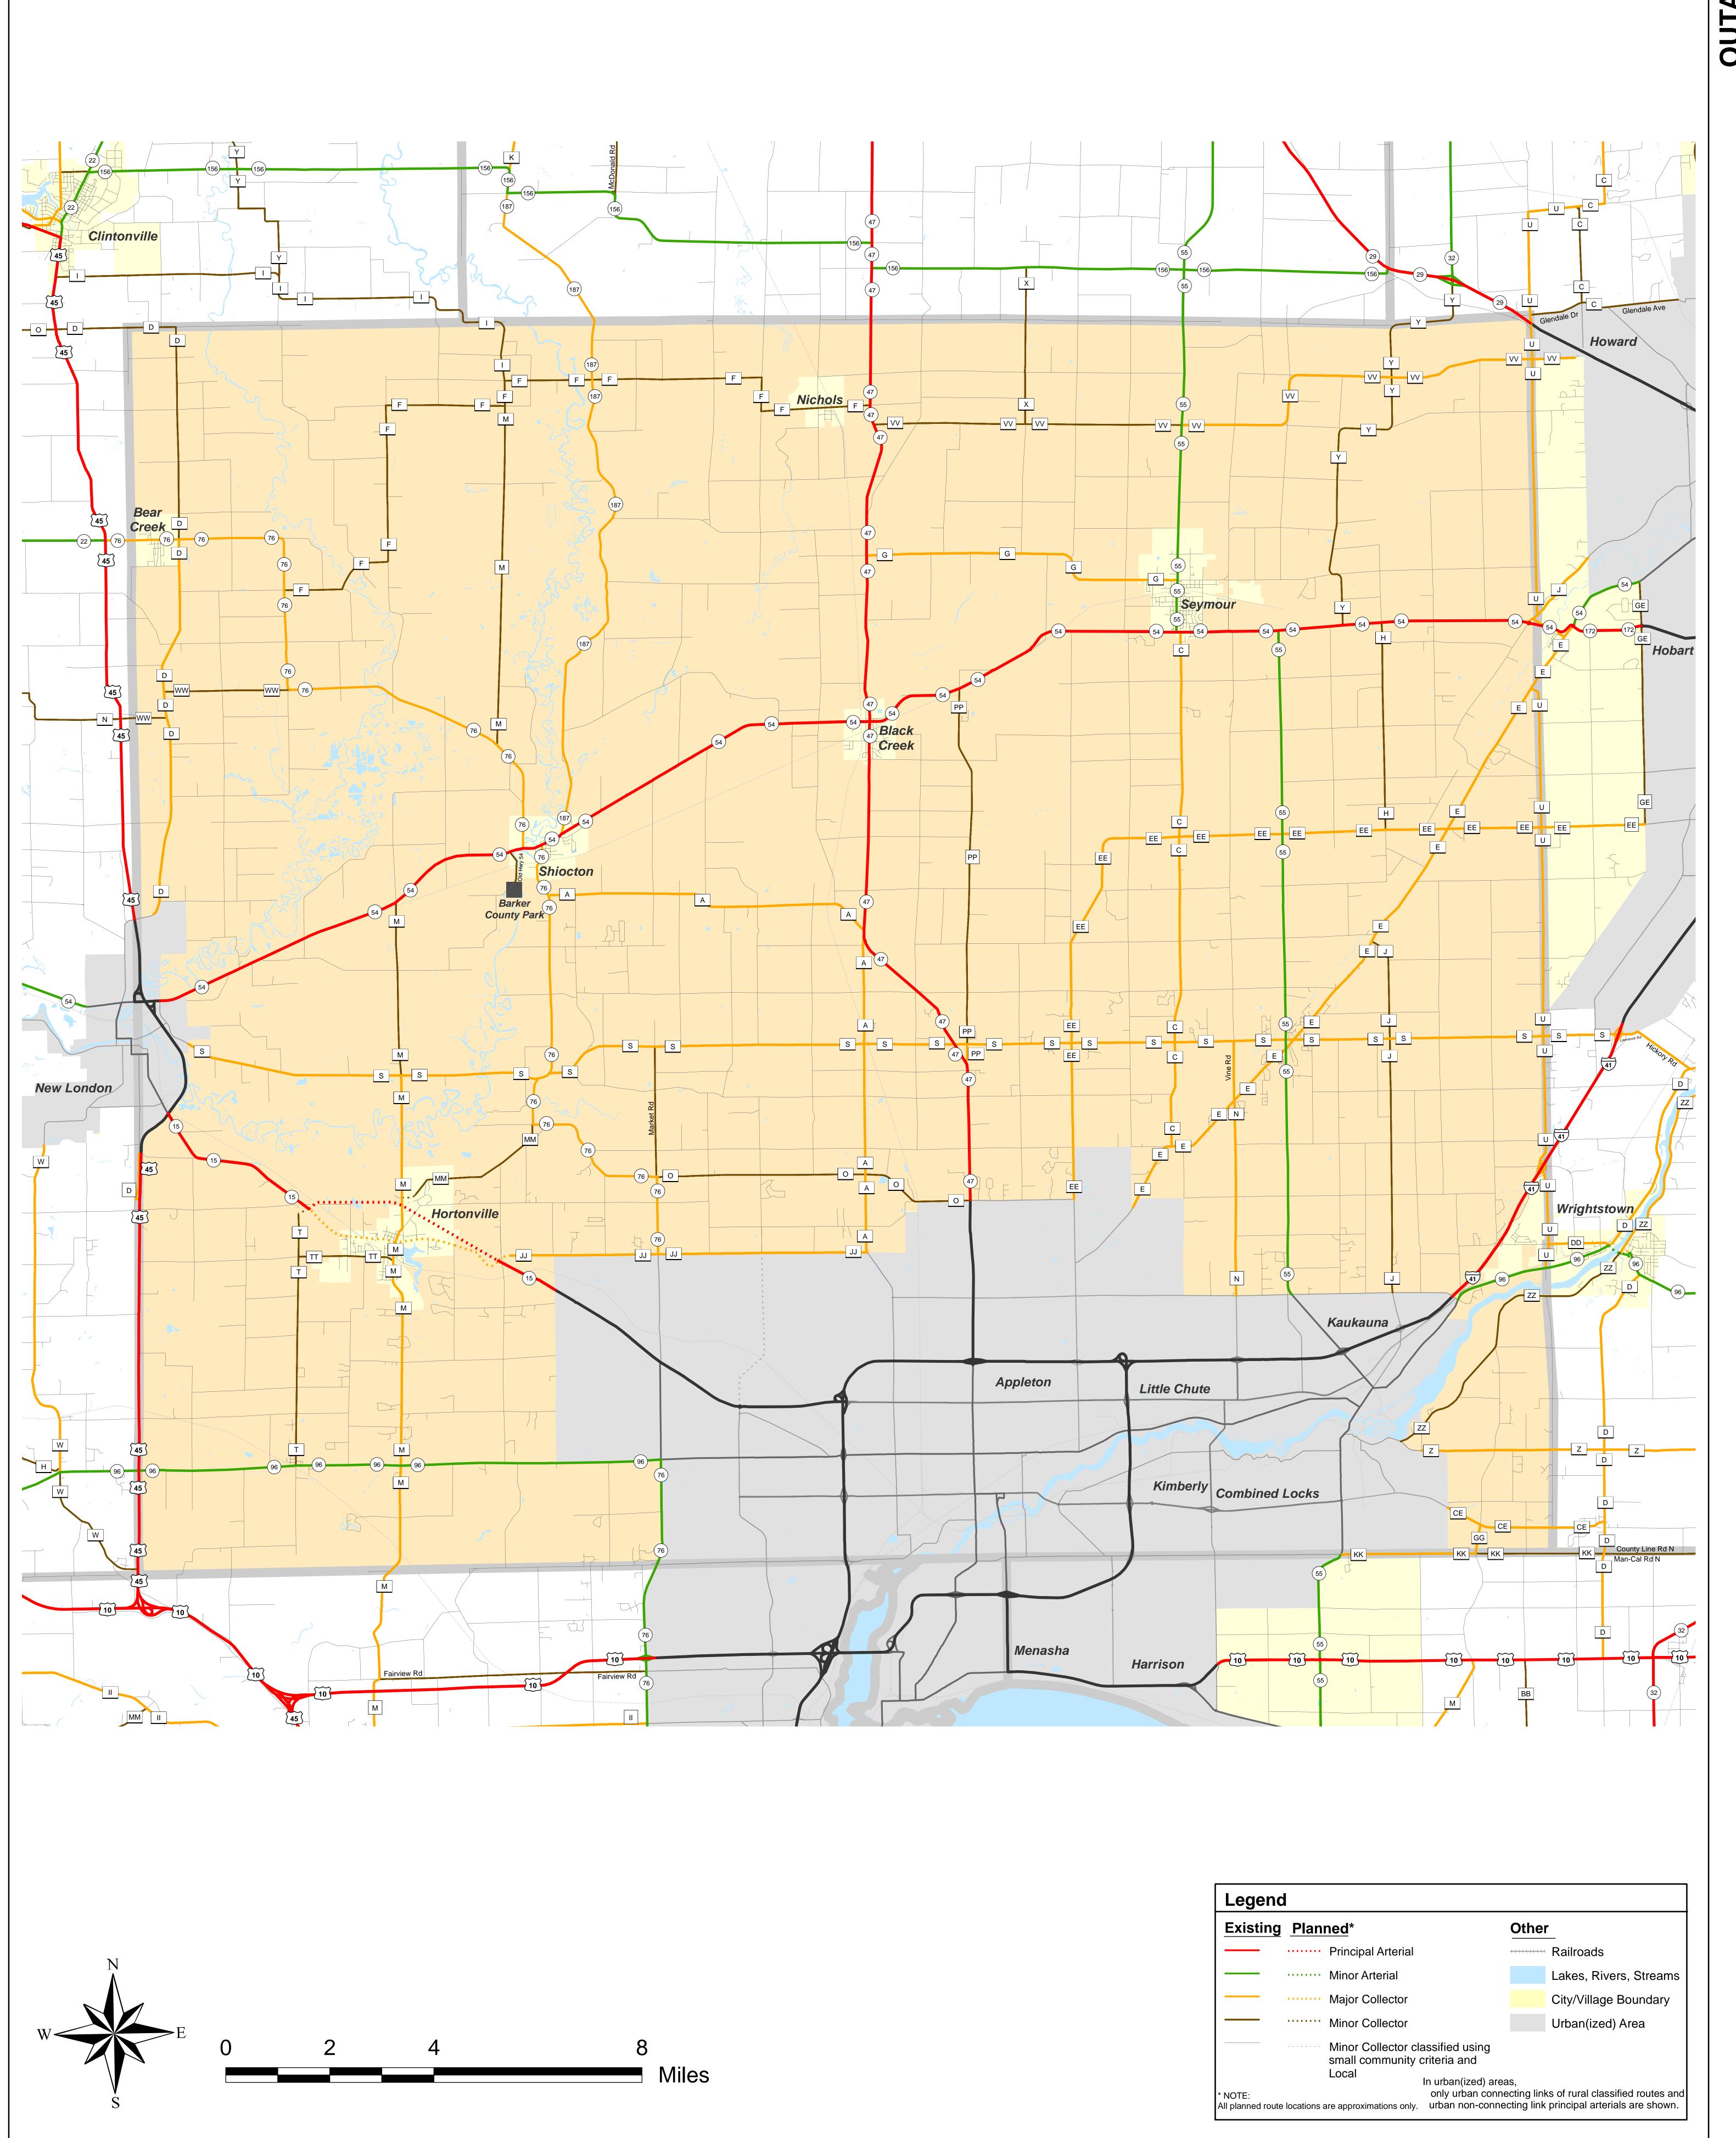

# OUTAGAMIE

Functional Classification 08/11/2016



## **OUTAGAMIE**

### Chart "C" Communities

#### **Page**

- 3 Black Creek
- 4 Hortonville
- 5 Seymour
- 6 Shiocton
- 7 Wrightstown



Chart C Community: BLACK CREEK County: Outagamie

Functional Classification 08/11/2016



WisDOT Bureau of Planning and Economic Development FHWA approval: 08/11/2016 PDF created: 04/20/2016

Chart C Community: BLACK CREEK County: Outagamie



**Chart C Community: HORTONVILLE** County: Outagamie

08/11/2016 **Functional Classification** 



WisDOT Bureau of Planning and Economic Development FHWA approval: 08/11/2016 PDF created: 04/20/2016

**Chart C Community: HORTONVILLE** County: Outagamie

Principal Arterial Minor Arterial Major Collector Minor Collector - Chart C Minor Collector - - planned Principal Arterial - - planned Minor Arterial - - planned M