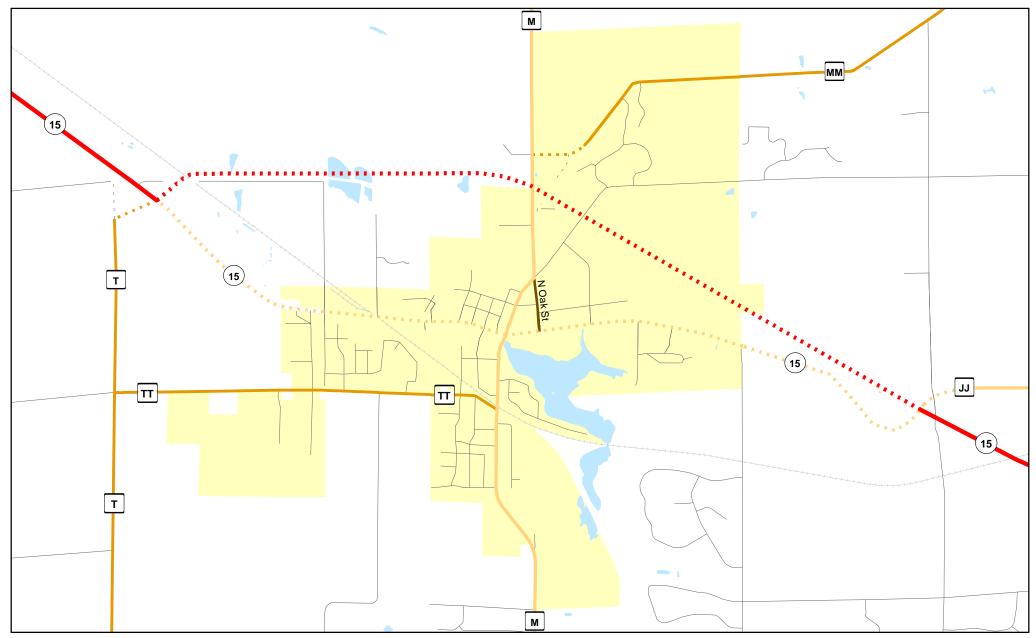

## Existing function detail map(s) for planned routes

#### **Page**

9 STH 15 bypass of Hortonville