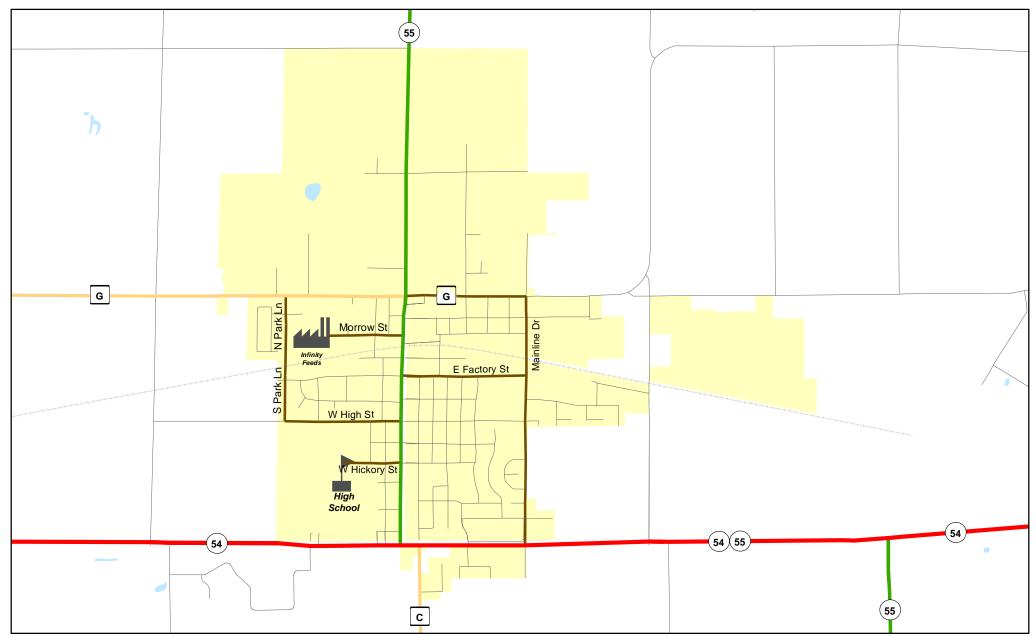

Chart C Community: SEYMOUR

County: Outagamie

Functional Classification 08/11/2016

**Functional Classification** 

Principal Arterial — Minor Arterial — Major Collector — Minor Collector — Chart C Minor Collector — Planned Principal Arterial = planned Minor Arterial — planned Major Collector — planned Minor Collector

WisDOT Bureau of Planning and Economic Development FHWA approval: 08/11/2016 PDF created: 04/20/2016

Chart C Community: SEYMOUR

County: Outagamie

Chart C Community: SHIOCTON

County: Outagamie

Functional Classification 08/11/2016