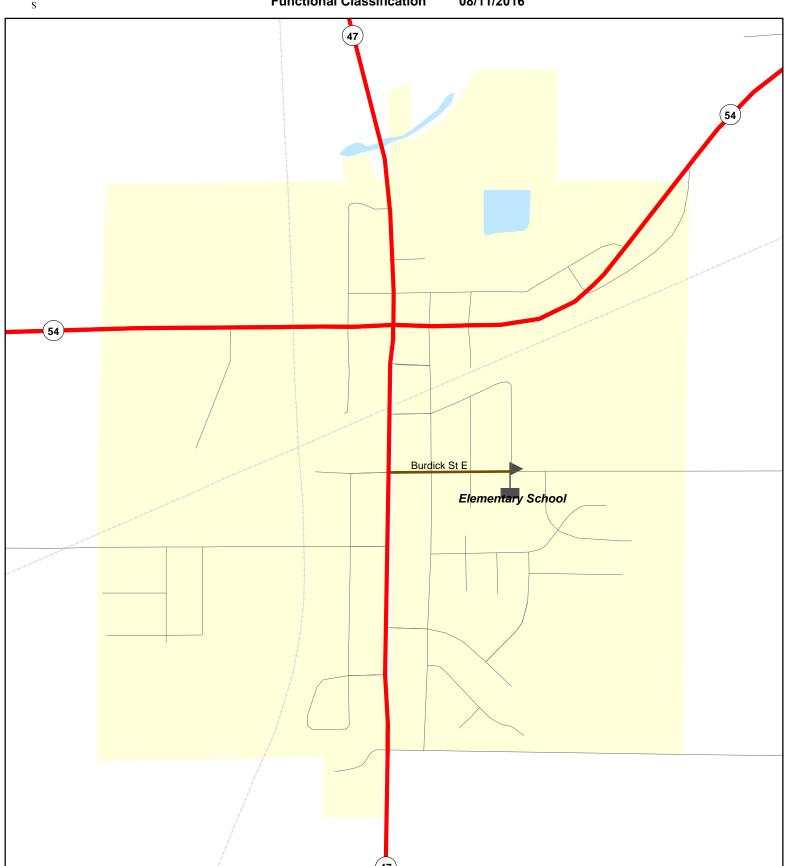

#### **Page**

- 3 Black Creek
- 4 Hortonville
- 5 Seymour
- 6 Shiocton
- 7 Wrightstown

Chart C Community: BLACK CREEK County: Outagamie

Functional Classification 08/11/2016

WisDOT Bureau of Planning and Economic Development FHWA approval: 08/11/2016 PDF created: 04/20/2016

Chart C Community: BLACK CREEK County: Outagamie

**Chart C Community: HORTONVILLE** County: Outagamie

08/11/2016 **Functional Classification** 

WisDOT Bureau of Planning and Economic Development FHWA approval: 08/11/2016 PDF created: 04/20/2016