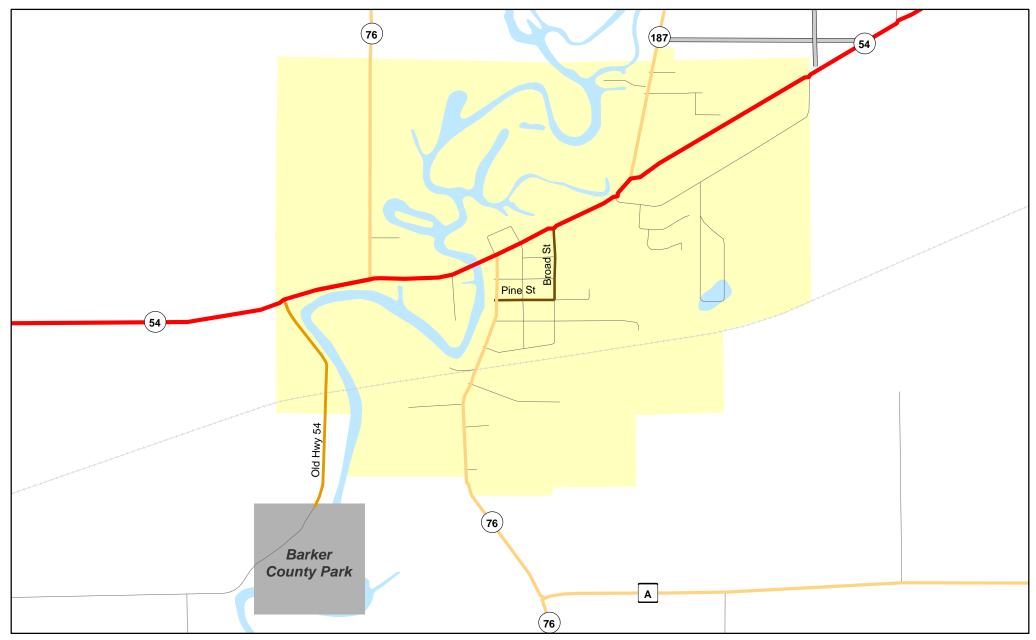

Chart C Community: BLACK CREEK County: Outagamie

**Chart C Community: HORTONVILLE** County: Outagamie

08/11/2016 **Functional Classification** 

WisDOT Bureau of Planning and Economic Development FHWA approval: 08/11/2016 PDF created: 04/20/2016

**Chart C Community: HORTONVILLE** County: Outagamie

Principal Arterial Minor Arterial Major Collector Minor Collector - Chart C Minor Collector - - planned Principal Arterial - - planned Minor Arterial - - planned Major Collector - - - planned Minor Collector