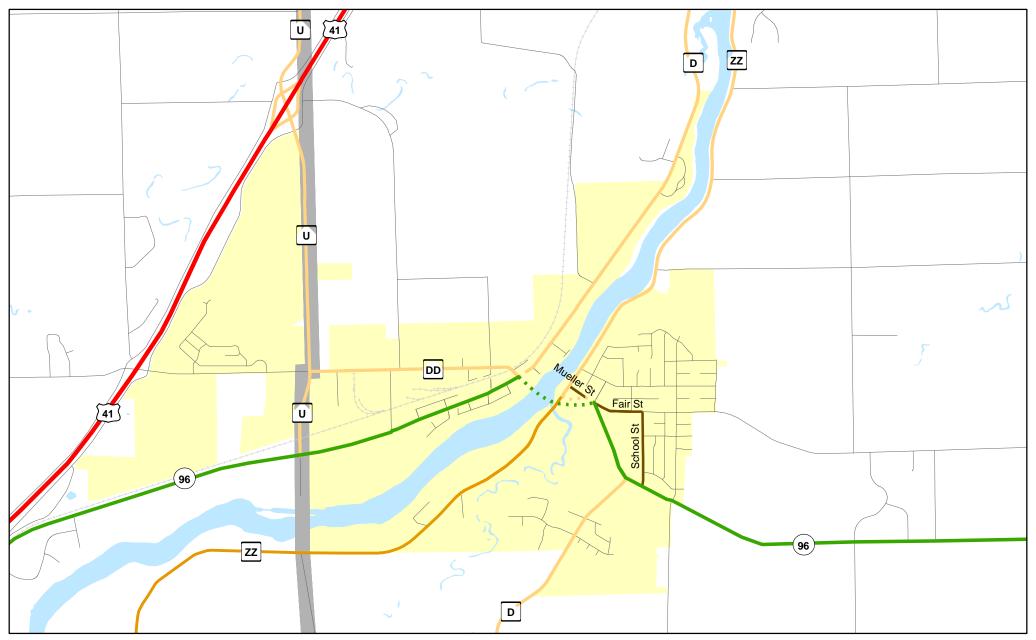

Chart C Community: SEYMOUR

County: Outagamie

Functional Classification 08/11/2016

**Functional Classification** 

Principal Arterial — Minor Arterial — Major Collector — Minor Collector — Chart C Minor Collector — Planned Principal Arterial = planned Minor Arterial — planned Major Collector — planned Minor Collector

WisDOT Bureau of Planning and Economic Development FHWA approval: 08/11/2016 PDF created: 04/20/2016

Chart C Community: SEYMOUR

County: Outagamie

Chart C Community: SHIOCTON

County: Outagamie

Functional Classification 08/11/2016

Functional Classification

Principal Arterial Minor Arterial Major Collector Minor Collector Chart C Minor Collector

— planned Principal Arterial = planned Minor Arterial — planned Major Collector = planned Minor Collector