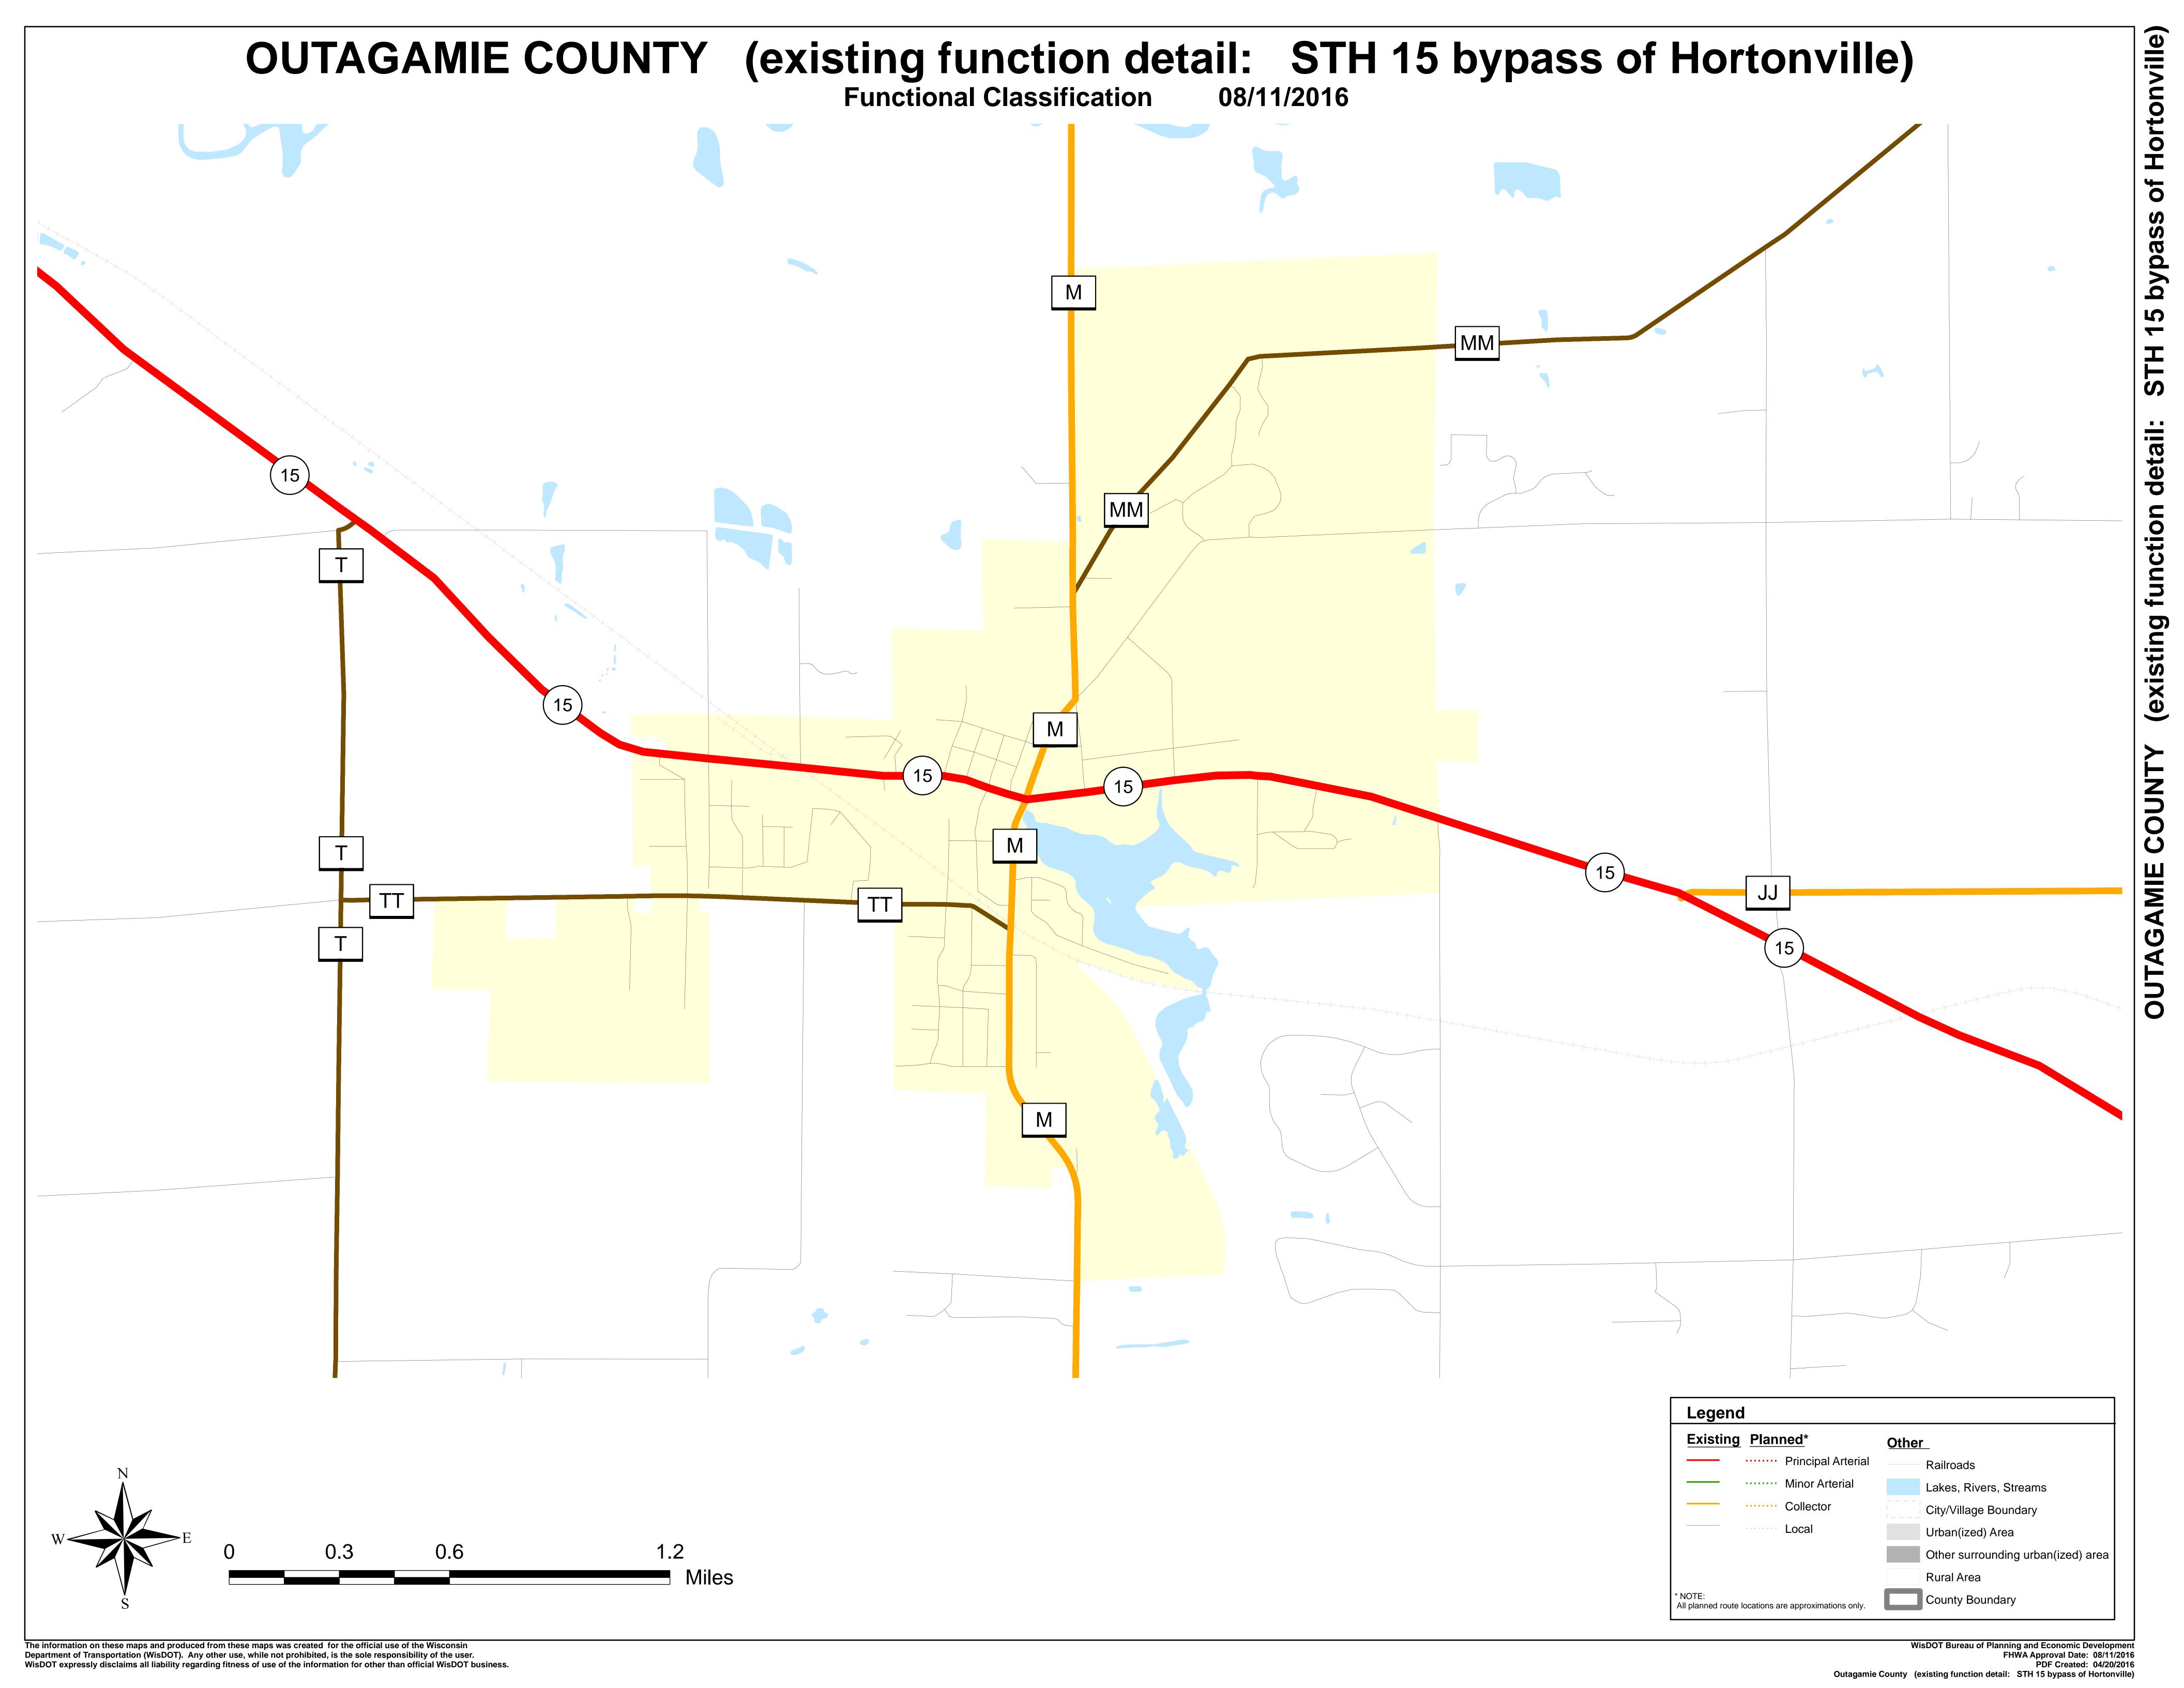

## Existing function detail map(s) for planned routes

#### **Page**

9 STH 15 bypass of Hortonville