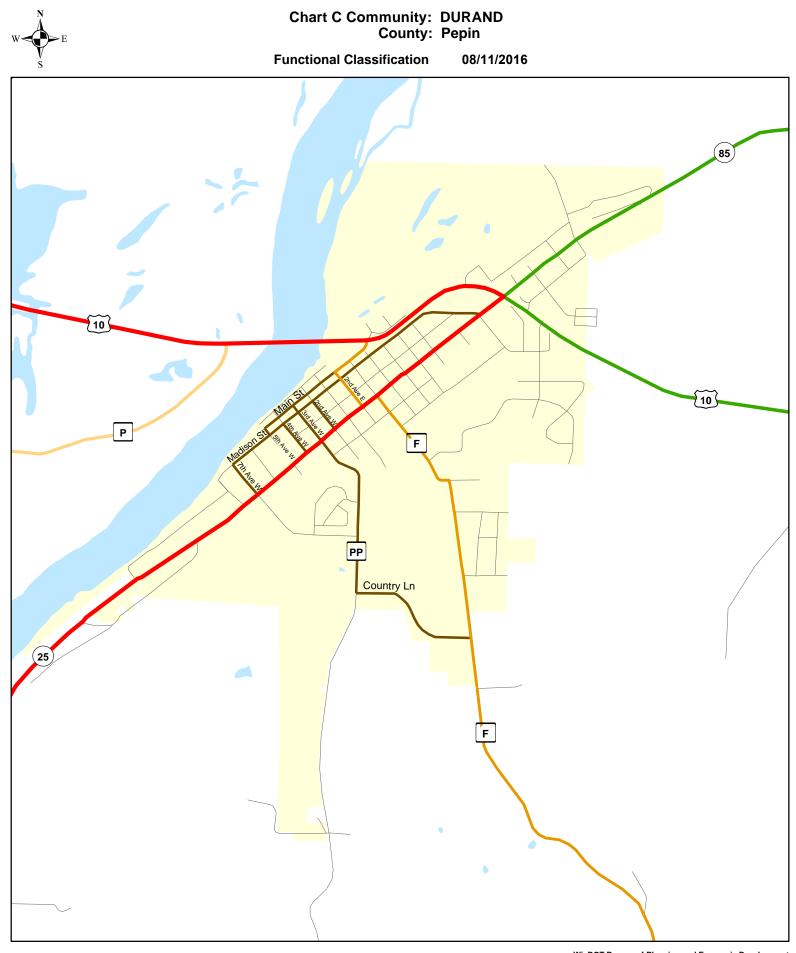

The information on these maps and produced from these maps was created for the official use of the Wisconsin Department of Transportation (WisDOT). Any other use, while not prohibited, is the sole responsibility of the user. WisDOT expressly disclaims all liability regarding fitness of use of the information for other than official WisDOT business. WisDOT Bureau of Planning and Economic Development FHWA Approval Date: 08/11/2016 PDF Created: 12/22/2015 PEPIN

# PEPIN

## Chart "C" Communities

### <u>Page</u>

- 3 Durand
- 4 Pepin



#### Functional Classification

---- Principal Arterial ----- Minor Collector ----- Minor Collector ----- Chart C Minor Collector

planned Principal Arterial

WisDOT Bureau of Planning and Economic Development FHWA approval: 08/11/2016 PDF created: 12/22/2015

#### Chart C Community: DURAND County: Pepin



#### Chart C Community: PEPIN County: Pepin

Functional Classification 08/11/2016



- - planned Principal Arterial - - planned Minor Arterial - - planned Major Collector - - planned Minor Collector

Chart C Community: PEPIN County: Pepin