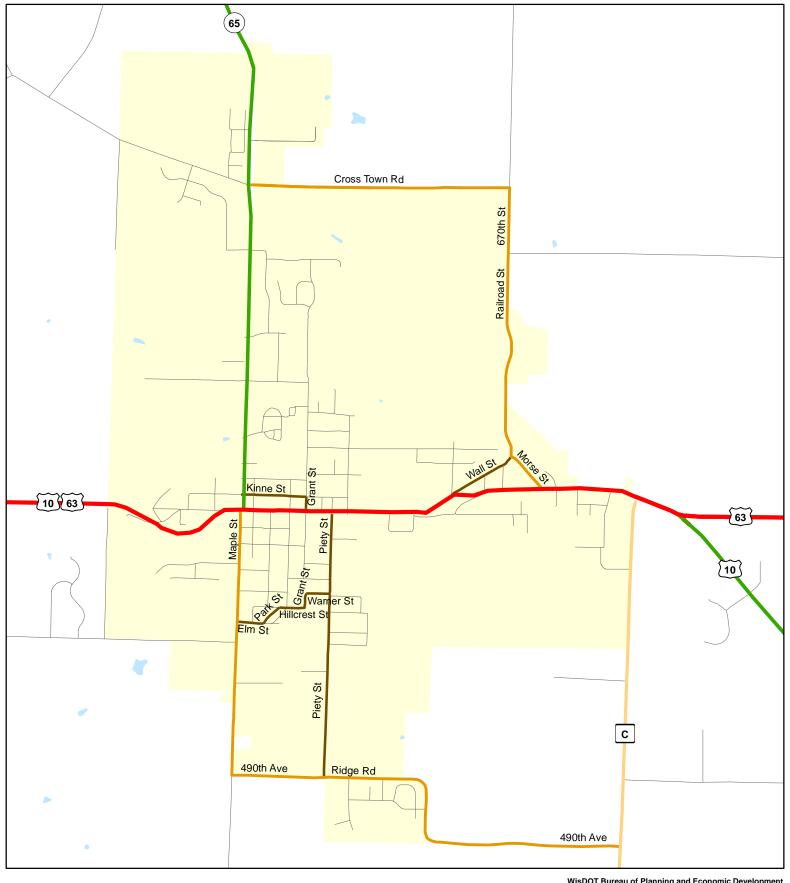

Minor Collector

Principal Arterial

Chart C Community: ELLSWORTH

**County: Pierce** 

**Functional Classification** 06/15/2016

- Chart C Minor Collector

WisDOT Bureau of Planning and Economic Development FHWA approval: 06/15/2016 PDF created: 12/22/2015

Chart C Community: ELLSWORTH

**County: Pierce** 

Chart C Community: PRESCOTT County: Pierce

**Functional Classification** ---- Major Collector - Chart C Minor Collector Principal Arterial Minor Arterial - Minor Collector