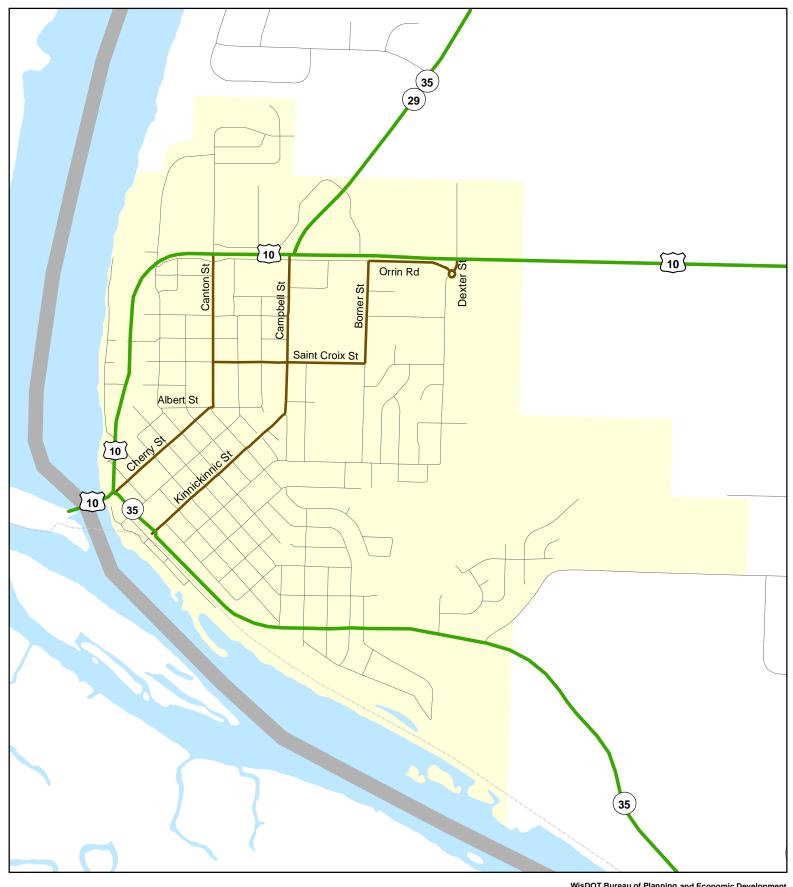

Minor Collector

Principal Arterial

Chart C Community: ELLSWORTH

**County: Pierce** 

**Functional Classification** 06/15/2016

- Chart C Minor Collector

WisDOT Bureau of Planning and Economic Development FHWA approval: 06/15/2016 PDF created: 12/22/2015

Chart C Community: ELLSWORTH

**County: Pierce** 

Chart C Community: PRESCOTT County: Pierce

**Functional Classification** ---- Major Collector - Chart C Minor Collector Principal Arterial Minor Arterial - Minor Collector