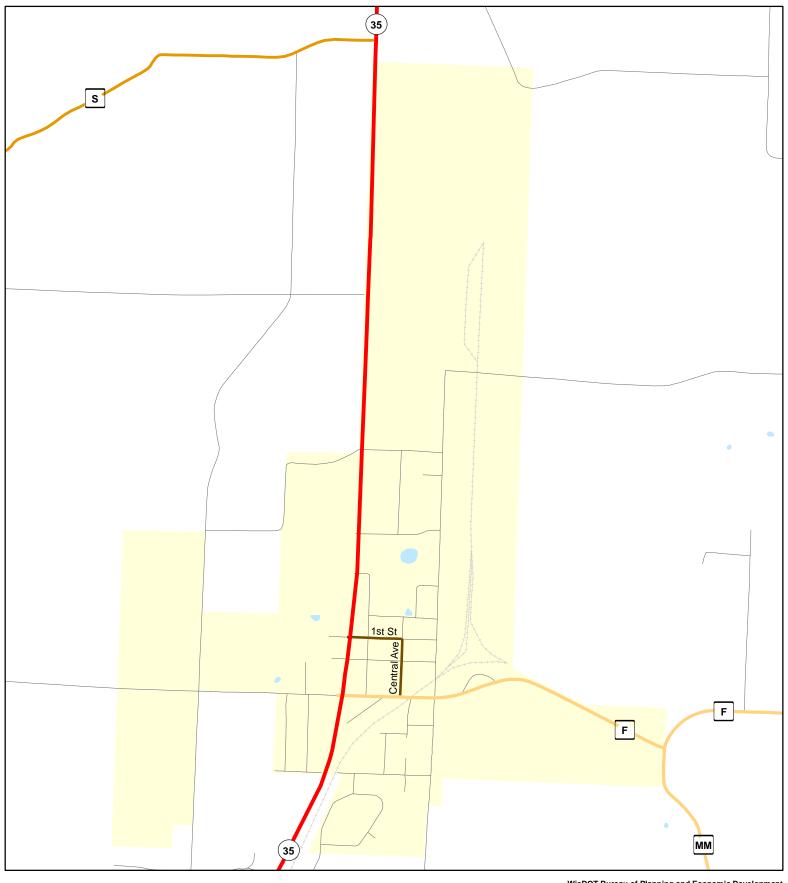

WisDOT Bureau of Planning and Economic Development FHWA approval: 02/17/2009 PDF created: 06/29/2007

**Chart C Community: OSCEOLA** 

Chart C Community: ST. CROIX FALLS

County: Polk

Functional Classification 08/14/2013

**Functional Classification** 

Principal Arterial — Minor Arterial — Major Collector — Minor Collector — Chart C Minor Collector — Chart C Minor Collector — planned Principal Arterial — planned Minor Arterial — planned Major Collector — planned Minor Collector

WisDOT Bureau of Planning and Economic Development FHWA approval: 08/14/2013 PDF created: 08/05/2013

Chart C Community: ST. CROIX FALLS
County: Polk

**Chart C Community: TURTLE LAKE** 

County: Barron / Polk