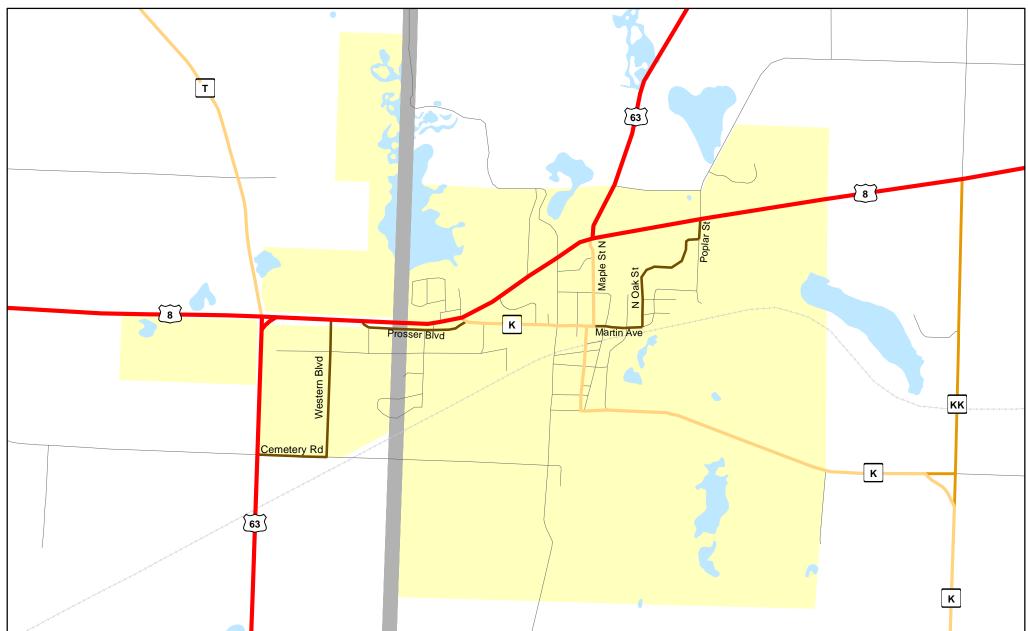

**Functional Classification** 08/14/2013

**Functional Classification** 

Principal Arterial Minor Arterial Major Collector Minor Collector - Chart C Minor Collector - - planned Principal Arterial - - planned Minor Arterial --planned Major Collector - - planned Minor Collector

WisDOT Bureau of Planning and Economic Development FHWA approval: 08/14/2013 PDF created: 08/05/2013

**Chart C Community: TURTLE LAKE** 

County: Barron / Polk