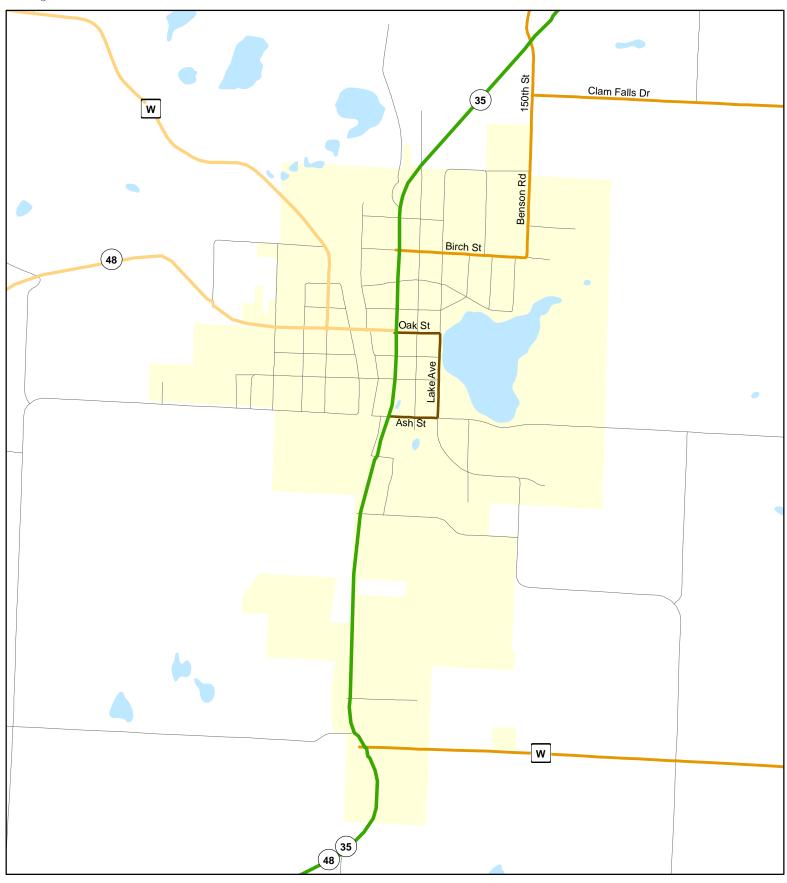

- planned Principal Arterial - planned Minor Arterial - planned Major Collector - planned Minor Collector

Minor Collector

Minor Arterial

Chart C Community: AMERY County: Polk

Functional Classification 02/17/2009

- Chart C Minor Collector

WisDOT Bureau of Planning and Economic Development FHWA approval: 02/17/2009 PDF created: 06/29/2007

Chart C Community: AMERY County: Polk

Chart C Community: CENTURIA County: Polk