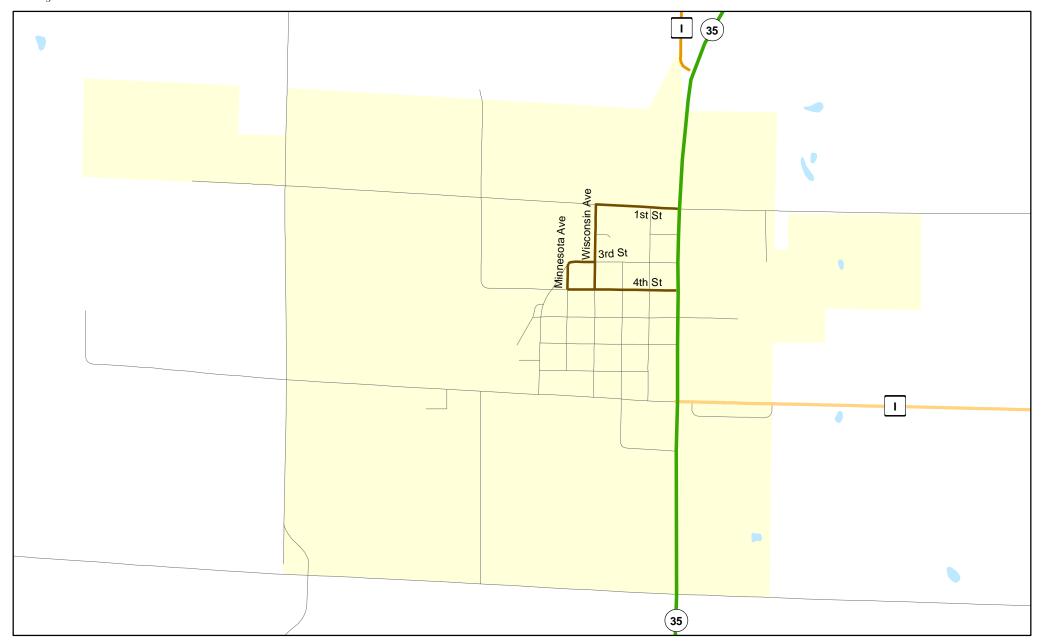

- Chart C Minor Collector

WisDOT Bureau of Planning and Economic Development FHWA approval: 02/17/2009 PDF created: 06/29/2007

Chart C Community: AMERY County: Polk

Chart C Community: CENTURIA County: Polk

Functional Classification 02/17/2009

Functional Classification

Principal Arterial — Minor Arterial — Major Collector — Minor Collector — Chart C Minor Collector — Chart C Minor Collector — Planned Principal Arterial — planned Minor Arterial — planned Major Collector — planned Minor Collector

WisDOT Bureau of Planning and Economic Development FHWA approval: 02/17/2009 PDF created: 06/29/2007

Chart C Community: CENTURIA

Chart C Community: CLEAR LAKE County: Polk

**Functional Classification** 02/17/2009