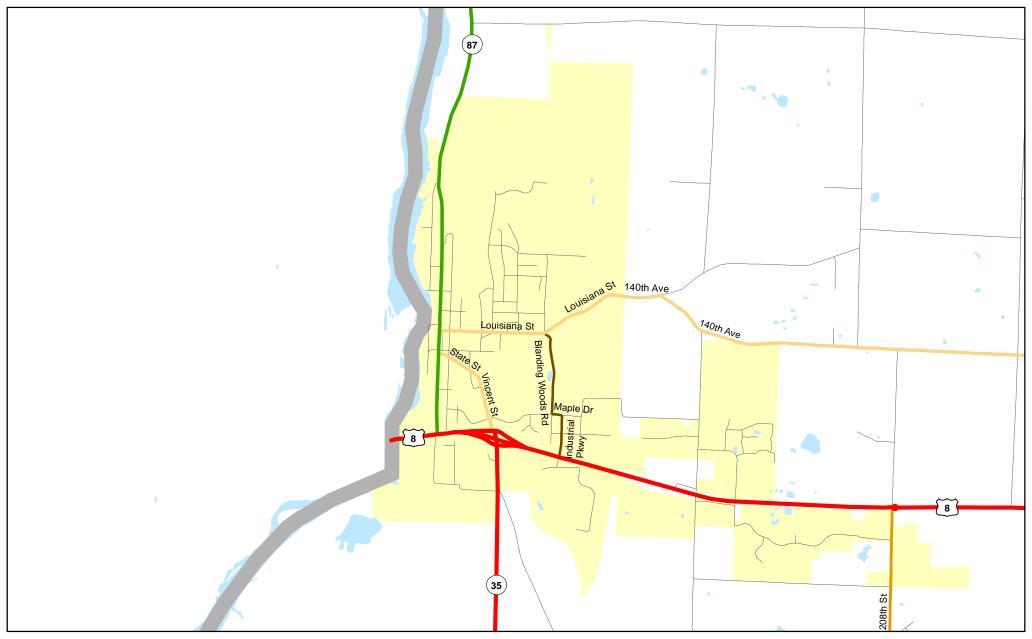

- planned Principal Arterial - planned Minor Arterial - planned Major Collector - planned Minor Collector

Minor Collector

Minor Arterial

Chart C Community: AMERY County: Polk

Functional Classification 02/17/2009

- Chart C Minor Collector

WisDOT Bureau of Planning and Economic Development FHWA approval: 02/17/2009 PDF created: 06/29/2007

Chart C Community: AMERY County: Polk

Chart C Community: CENTURIA County: Polk