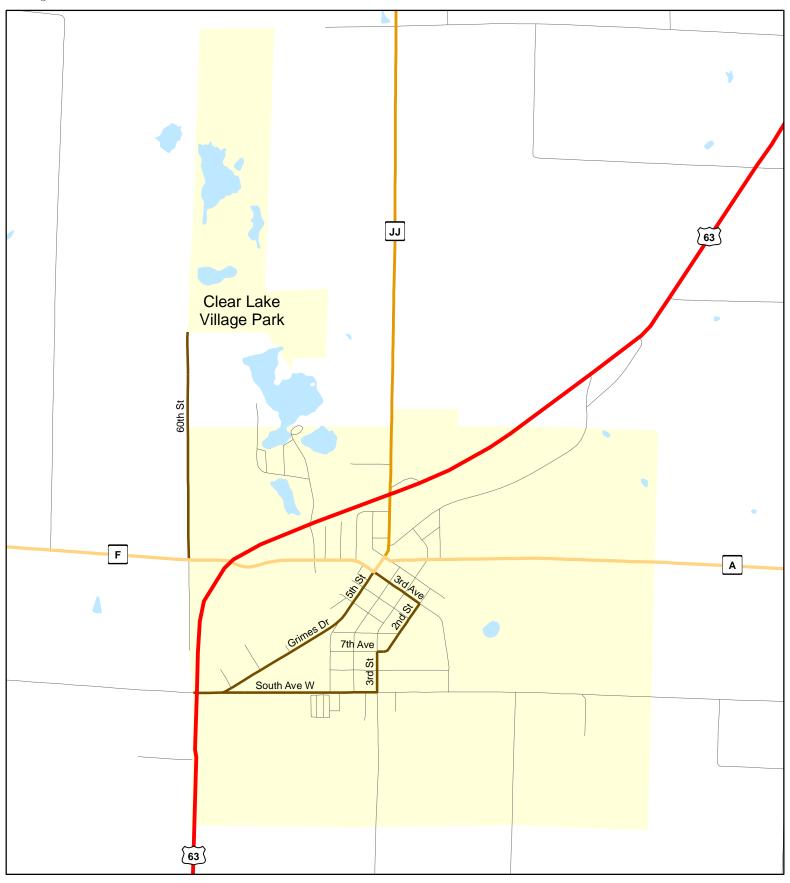

WisDOT Bureau of Planning and Economic Development FHWA approval: 02/17/2009 PDF created: 06/29/2007

Chart C Community: CENTURIA

Chart C Community: CLEAR LAKE County: Polk

**Functional Classification** 02/17/2009

- Chart C Minor Collector

WisDOT Bureau of Planning and Economic Development FHWA approval: 02/17/2009 PDF created: 06/29/2007

**Chart C Community: CLEAR LAKE** County: Polk

Functional Classification Principal Arterial