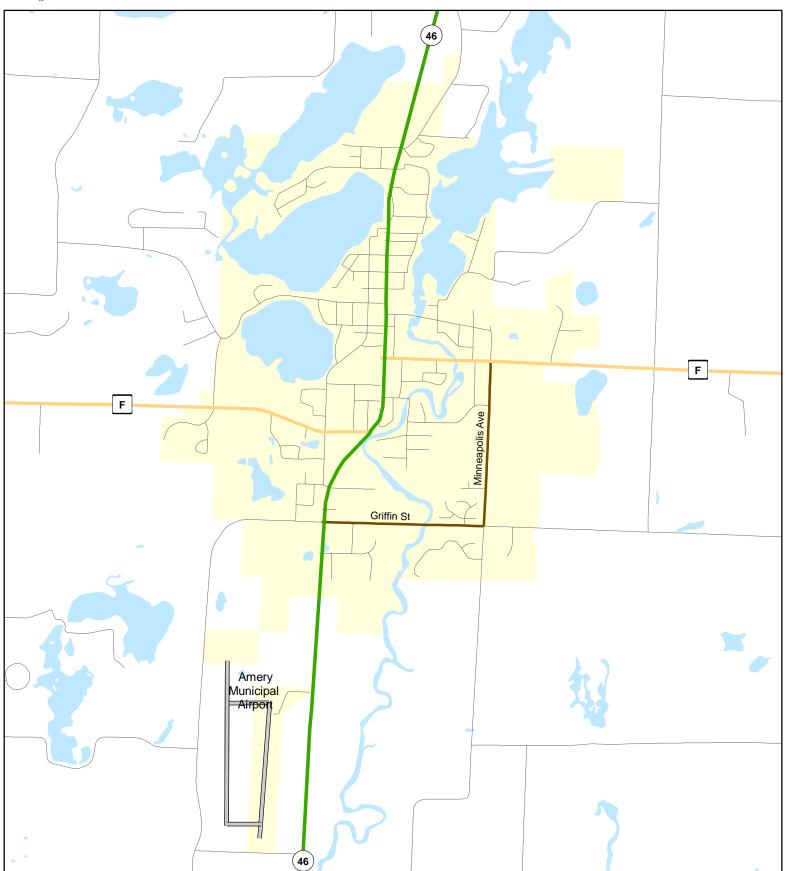

- planned Principal Arterial - planned Minor Arterial - planned Major Collector - planned Minor Collector

Minor Collector

Minor Arterial

Chart C Community: AMERY County: Polk

Functional Classification 02/17/2009

- Chart C Minor Collector

WisDOT Bureau of Planning and Economic Development FHWA approval: 02/17/2009 PDF created: 06/29/2007

Chart C Community: AMERY County: Polk

Chart C Community: CENTURIA County: Polk