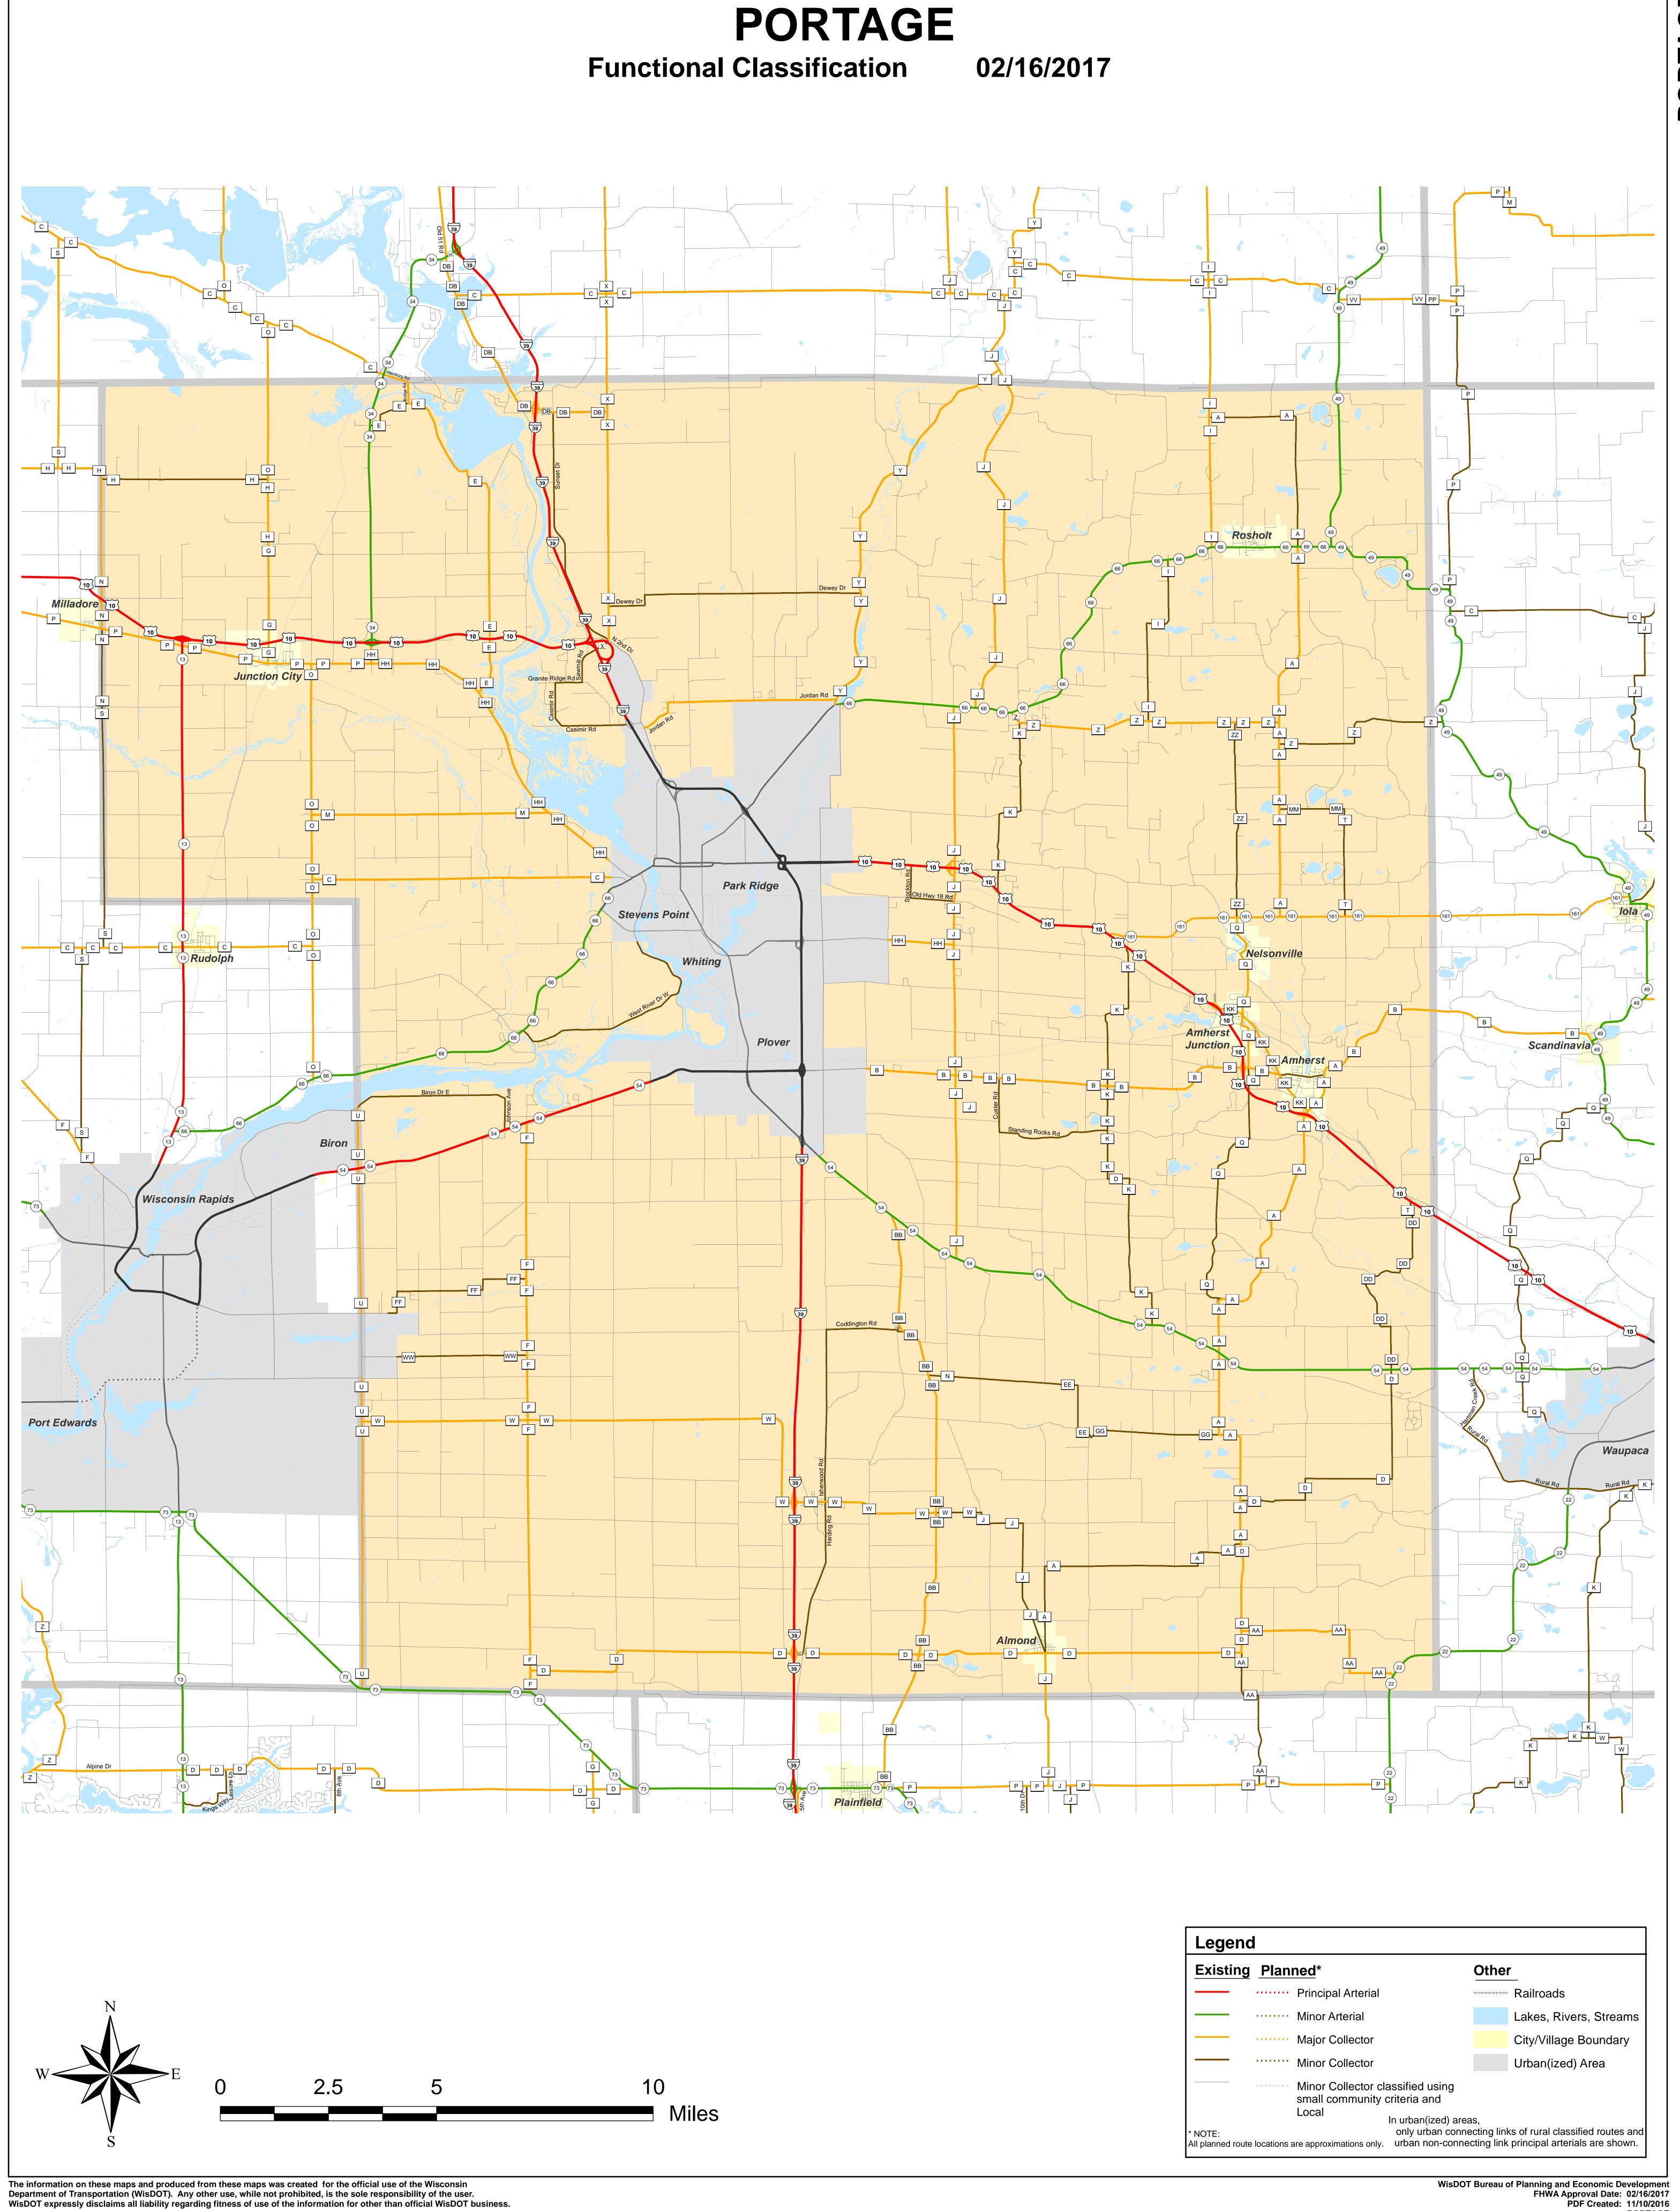

## **PORTAGE**

## Chart "C" Communities

## **Page**

- 3 Amherst
- 4 Rosholt



Principal Arterial

Minor Arterial

Major Collector

- planned Principal Arterial - planned Minor Arterial - planned Major Collector - planned Minor Collector

- Minor Collector

Chart C Community: AMHERST County: Portage

**Functional Classification** 02/16/2017



- Chart C Minor Collector

**Chart C Community: AMHERST** 

County: Portage



**Chart C Community: ROSHOLT County: Portage** 

02/16/2017 **Functional Classification** 



**Functional Classification** 

Principal Arterial Minor Arterial Major Collector Minor Collector - Chart C Minor Collector - - planned Principal Arterial - - planned Minor Arterial - - planned Major Collector - - - planned Minor Collector

WisDOT Bureau of Planning and Econo