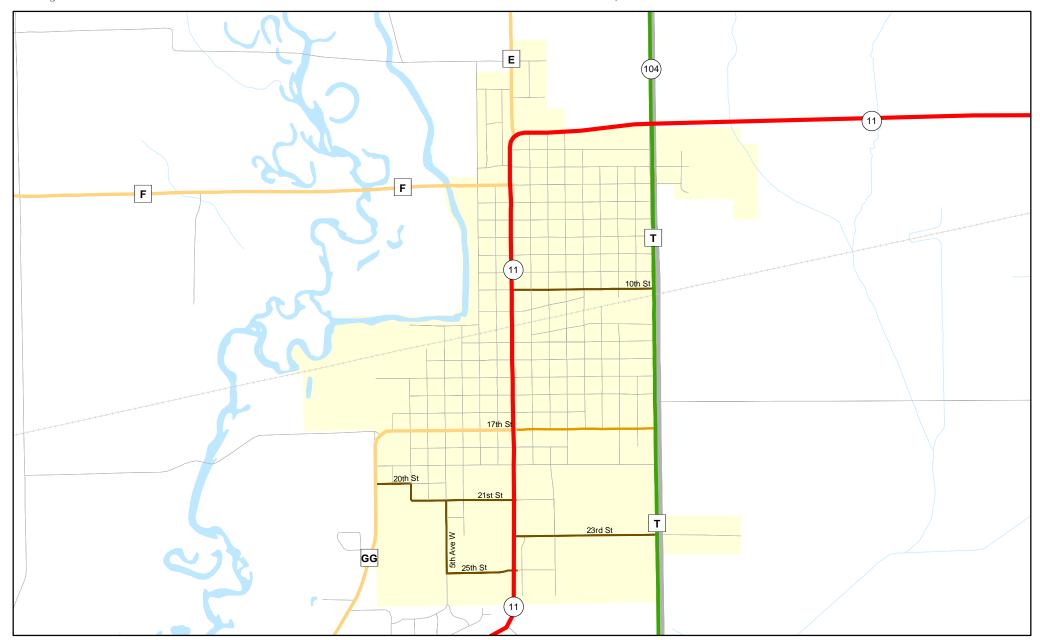

WisDOT Bureau of Planning and Economic Development FHWA approval: March 23, 2020 PDF created: 03/23/2020

Chart C Community: BROADHEAD County: Rock

Chart C Community: CLINTON County: Rock

WisDOT Bureau of Planning and Economic Development FHWA approval: March 23, 2020 PDF created: 03/23/2020

Chart C Community: CLINTON
County: Rock

**Chart C Community: ORFORDVILLE** County: Rock

Functional Classification - March 23, 2020

**Functional Classification** 

Principal Arterial Minor Arterial Major Collector Minor Collector - Chart C Minor Collector - - planned Principal Arterial - - planned Minor Arterial - - planned Major Collector - - planned Minor Collector