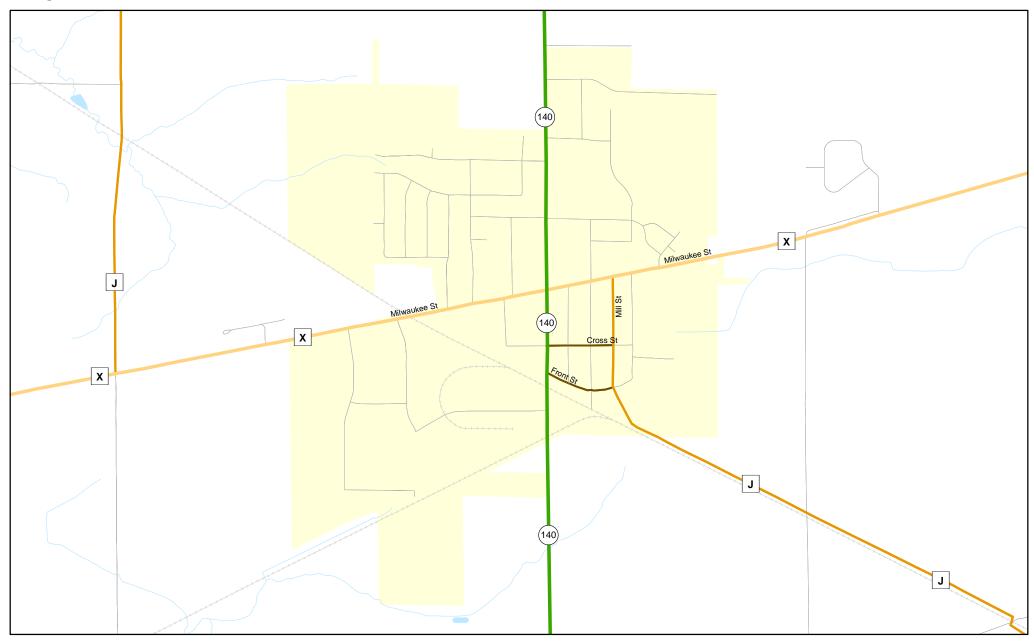

WisDOT Bureau of Planning and Economic Development FHWA approval: March 23, 2020 PDF created: 03/23/2020

Chart C Community: CLINTON
County: Rock

**Chart C Community: ORFORDVILLE** County: Rock

Functional Classification - March 23, 2020

**Functional Classification** 

Principal Arterial Minor Arterial Major Collector Minor Collector - Chart C Minor Collector - - planned Principal Arterial - - planned Minor Arterial - - planned Major Collector - - planned Minor Collector

WisDOT Bureau of Planning and Economic Development FHWA approval: March 23. 2020 PDF created: 03/23/2020

**Chart C Community: ORFORDVILLE** 

County: Rock