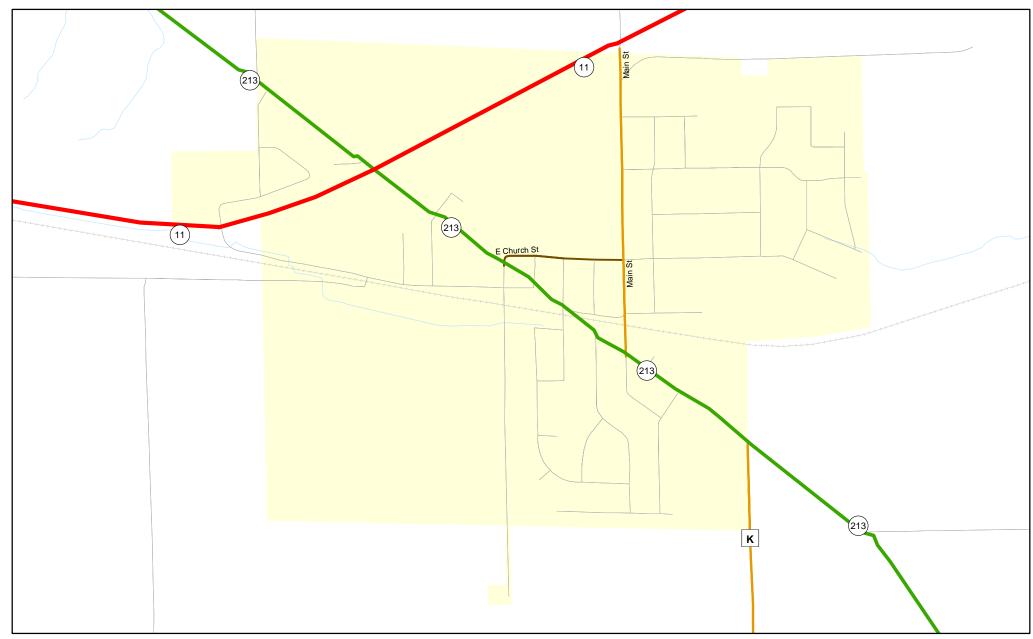

WisDOT Bureau of Planning and Economic Development FHWA approval: March 23, 2020 PDF created: 03/23/2020

Chart C Community: CLINTON
County: Rock

**Chart C Community: ORFORDVILLE** County: Rock

Functional Classification - March 23, 2020

**Functional Classification** 

Principal Arterial Minor Arterial Major Collector Minor Collector - Chart C Minor Collector - - planned Principal Arterial - - planned Minor Arterial - - planned Major Collector - - planned Minor Collector

WisDOT Bureau of Planning and Economic Development FHWA approval: March 23. 2020 PDF created: 03/23/2020

**Chart C Community: ORFORDVILLE** 

County: Rock