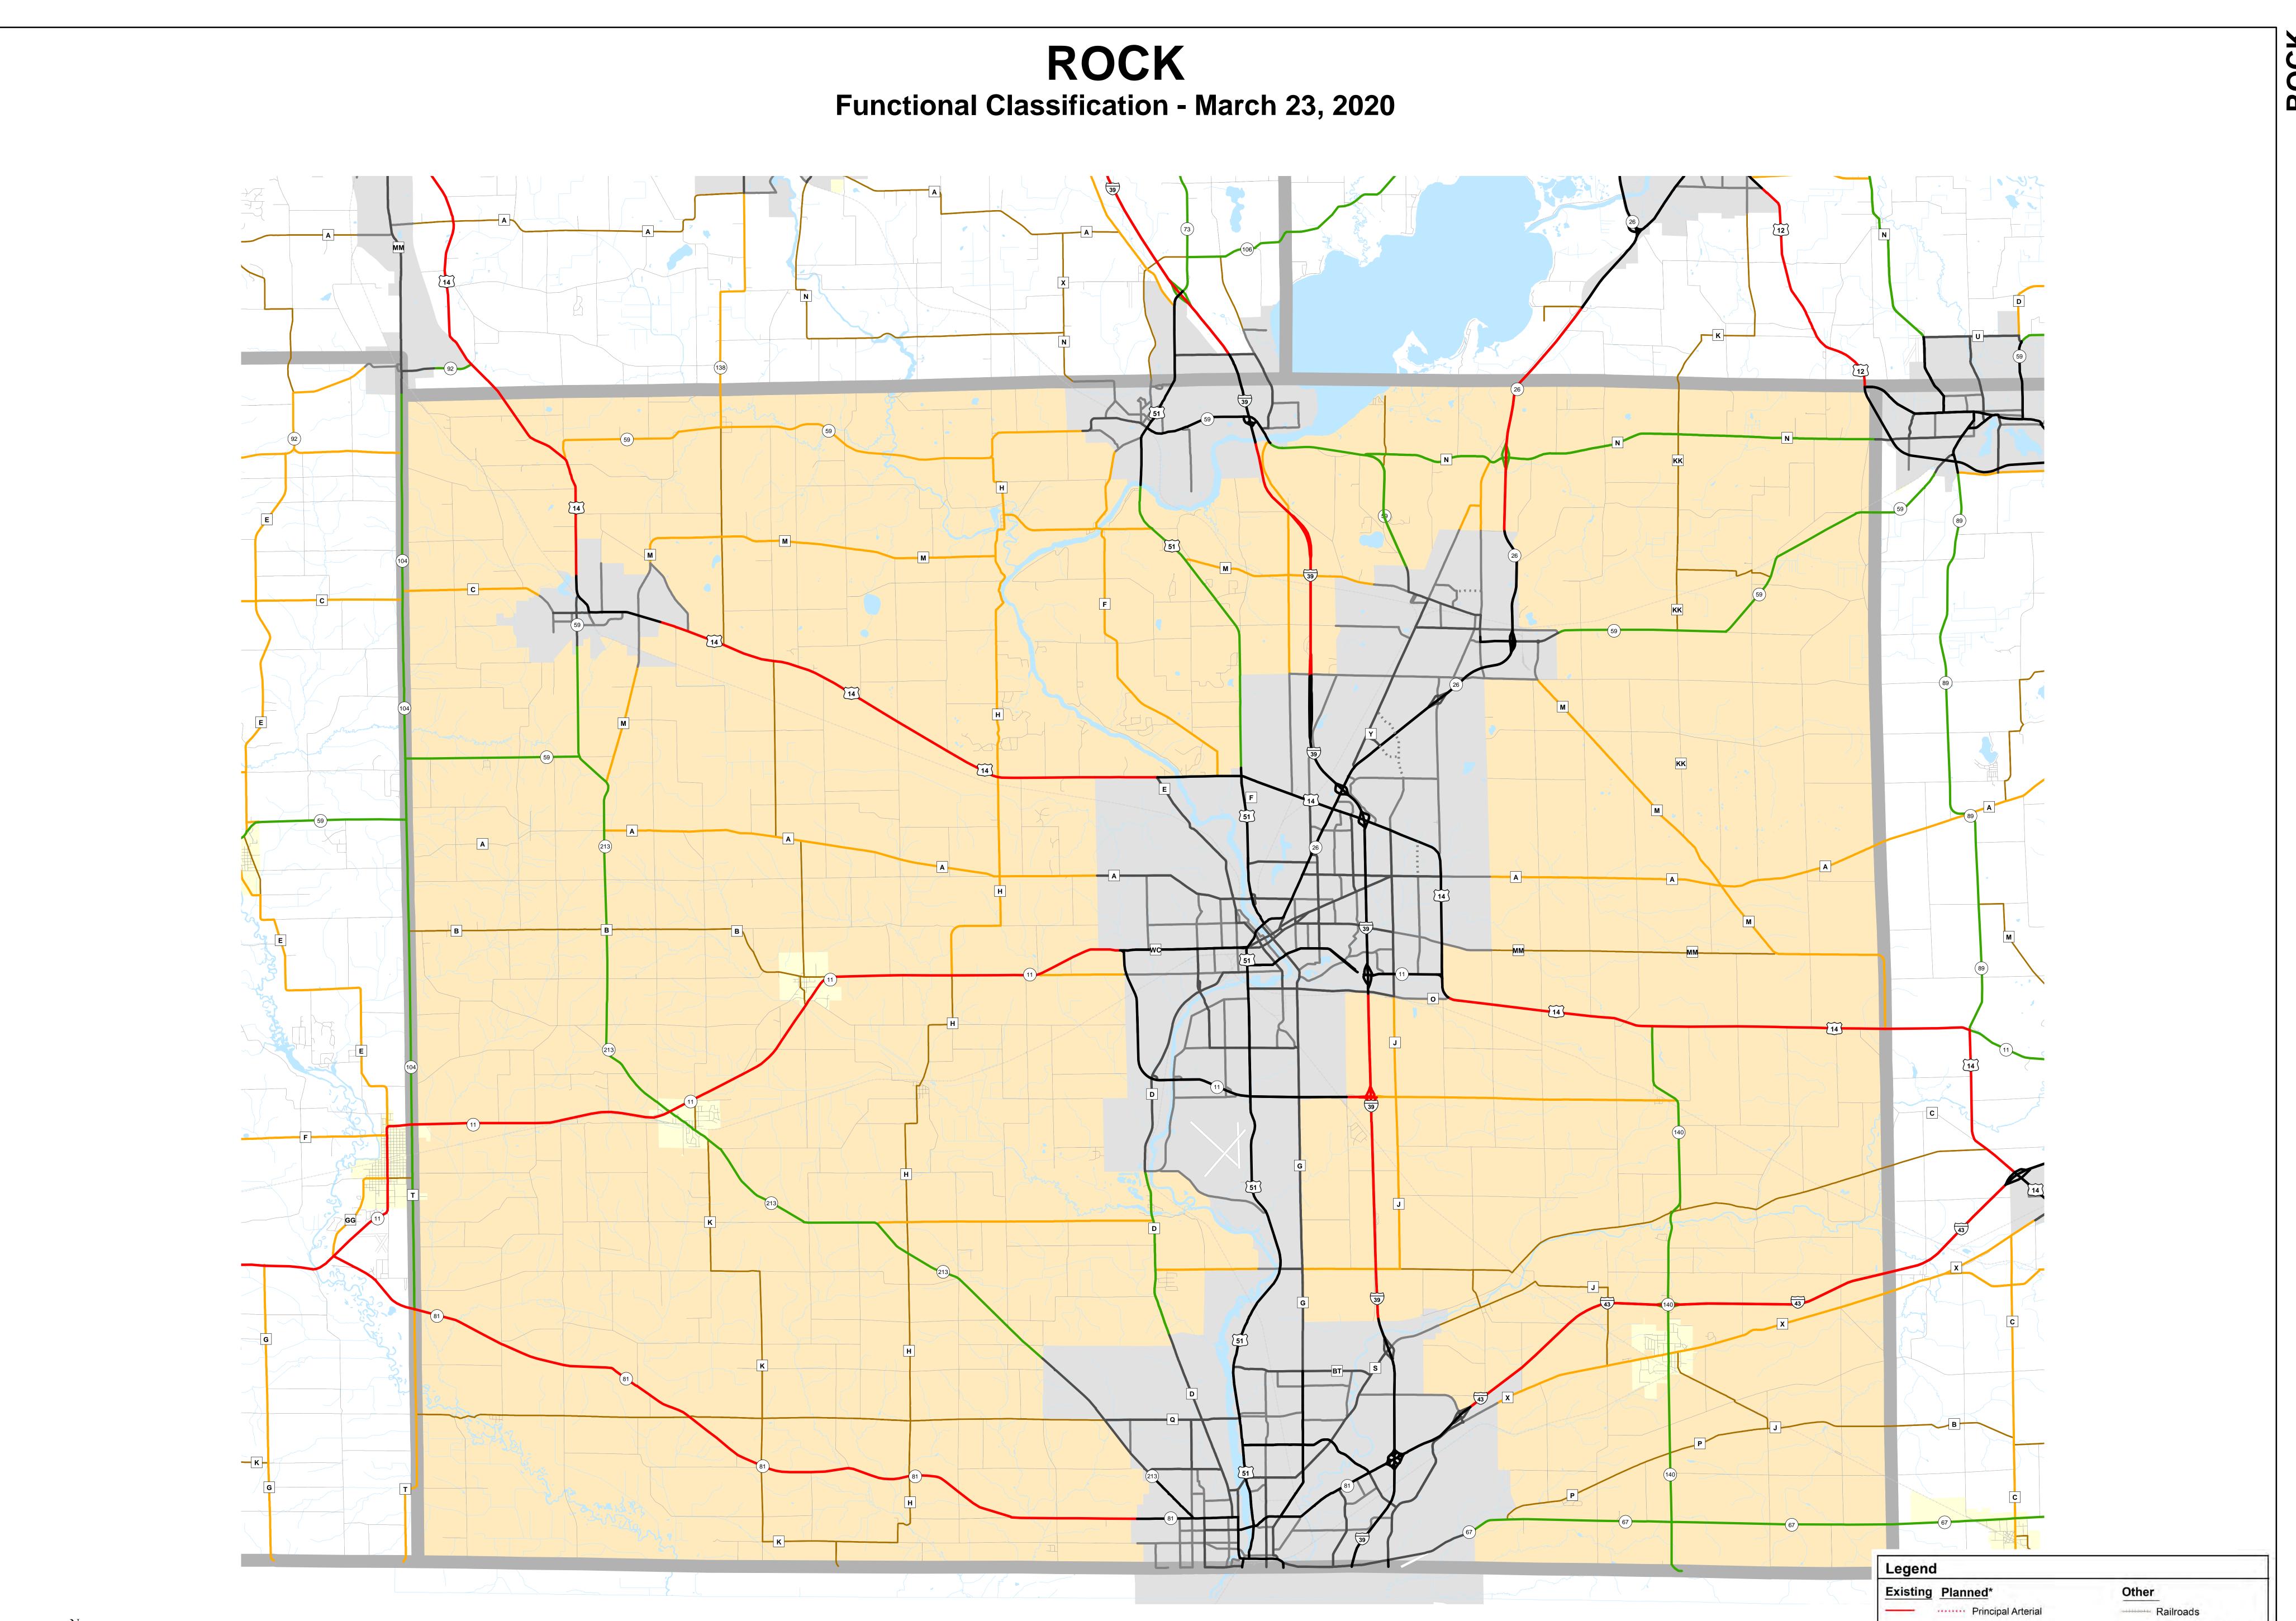

Chart C Community: BROADHEAD County: Rock

Functional Classification - March 23, 2020

**Functional Classification** 

Principal Arterial — Minor Arterial — Major Collector — Minor Collector — Chart C Minor Collector — Chart C Minor Collector — planned Principal Arterial — planned Minor Arterial — planned Major Collector — planned Minor Collector

WisDOT Bureau of Planning and Economic Development FHWA approval: March 23, 2020 PDF created: 03/23/2020

Chart C Community: BROADHEAD County: Rock

Chart C Community: CLINTON County: Rock

## Functional Classification - March 23, 2020

Functional Classification

Principal Arterial — Minor Arterial — Major Collector — Minor Collector — Chart C Minor Collector — Planned Principal Arterial — planned Major Collector — planned Minor Collector — planned Minor Collector