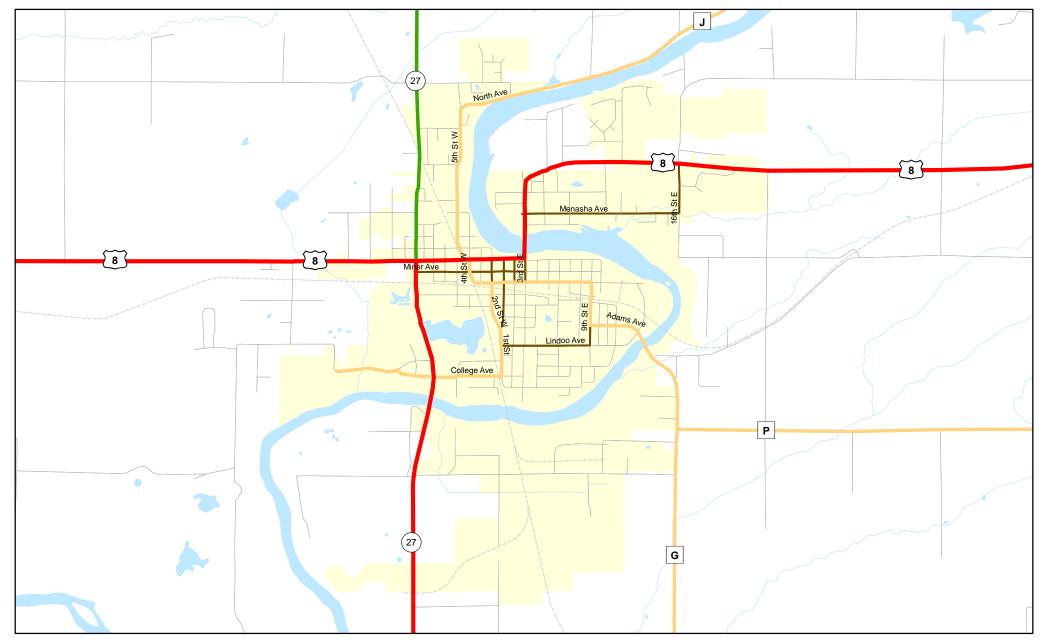

## Chart C Community: LADYSMITH County: Rusk

Functional Classification - December 11, 2019

## Functional Classification

Principal Arterial

WisDOT Bureau of Planning and Economic Development FHWA approval: 12/11/2019 PDF created: 12/11/2019

Chart C Community: LADYSMITH County: Rusk

= = planned Principal Arterial = = = planned Minor Arterial ----- planned Major Collector - - - planned Minor Collector

Major Collector

Minor Collector

- Chart C Minor Collector

Minor Arterial