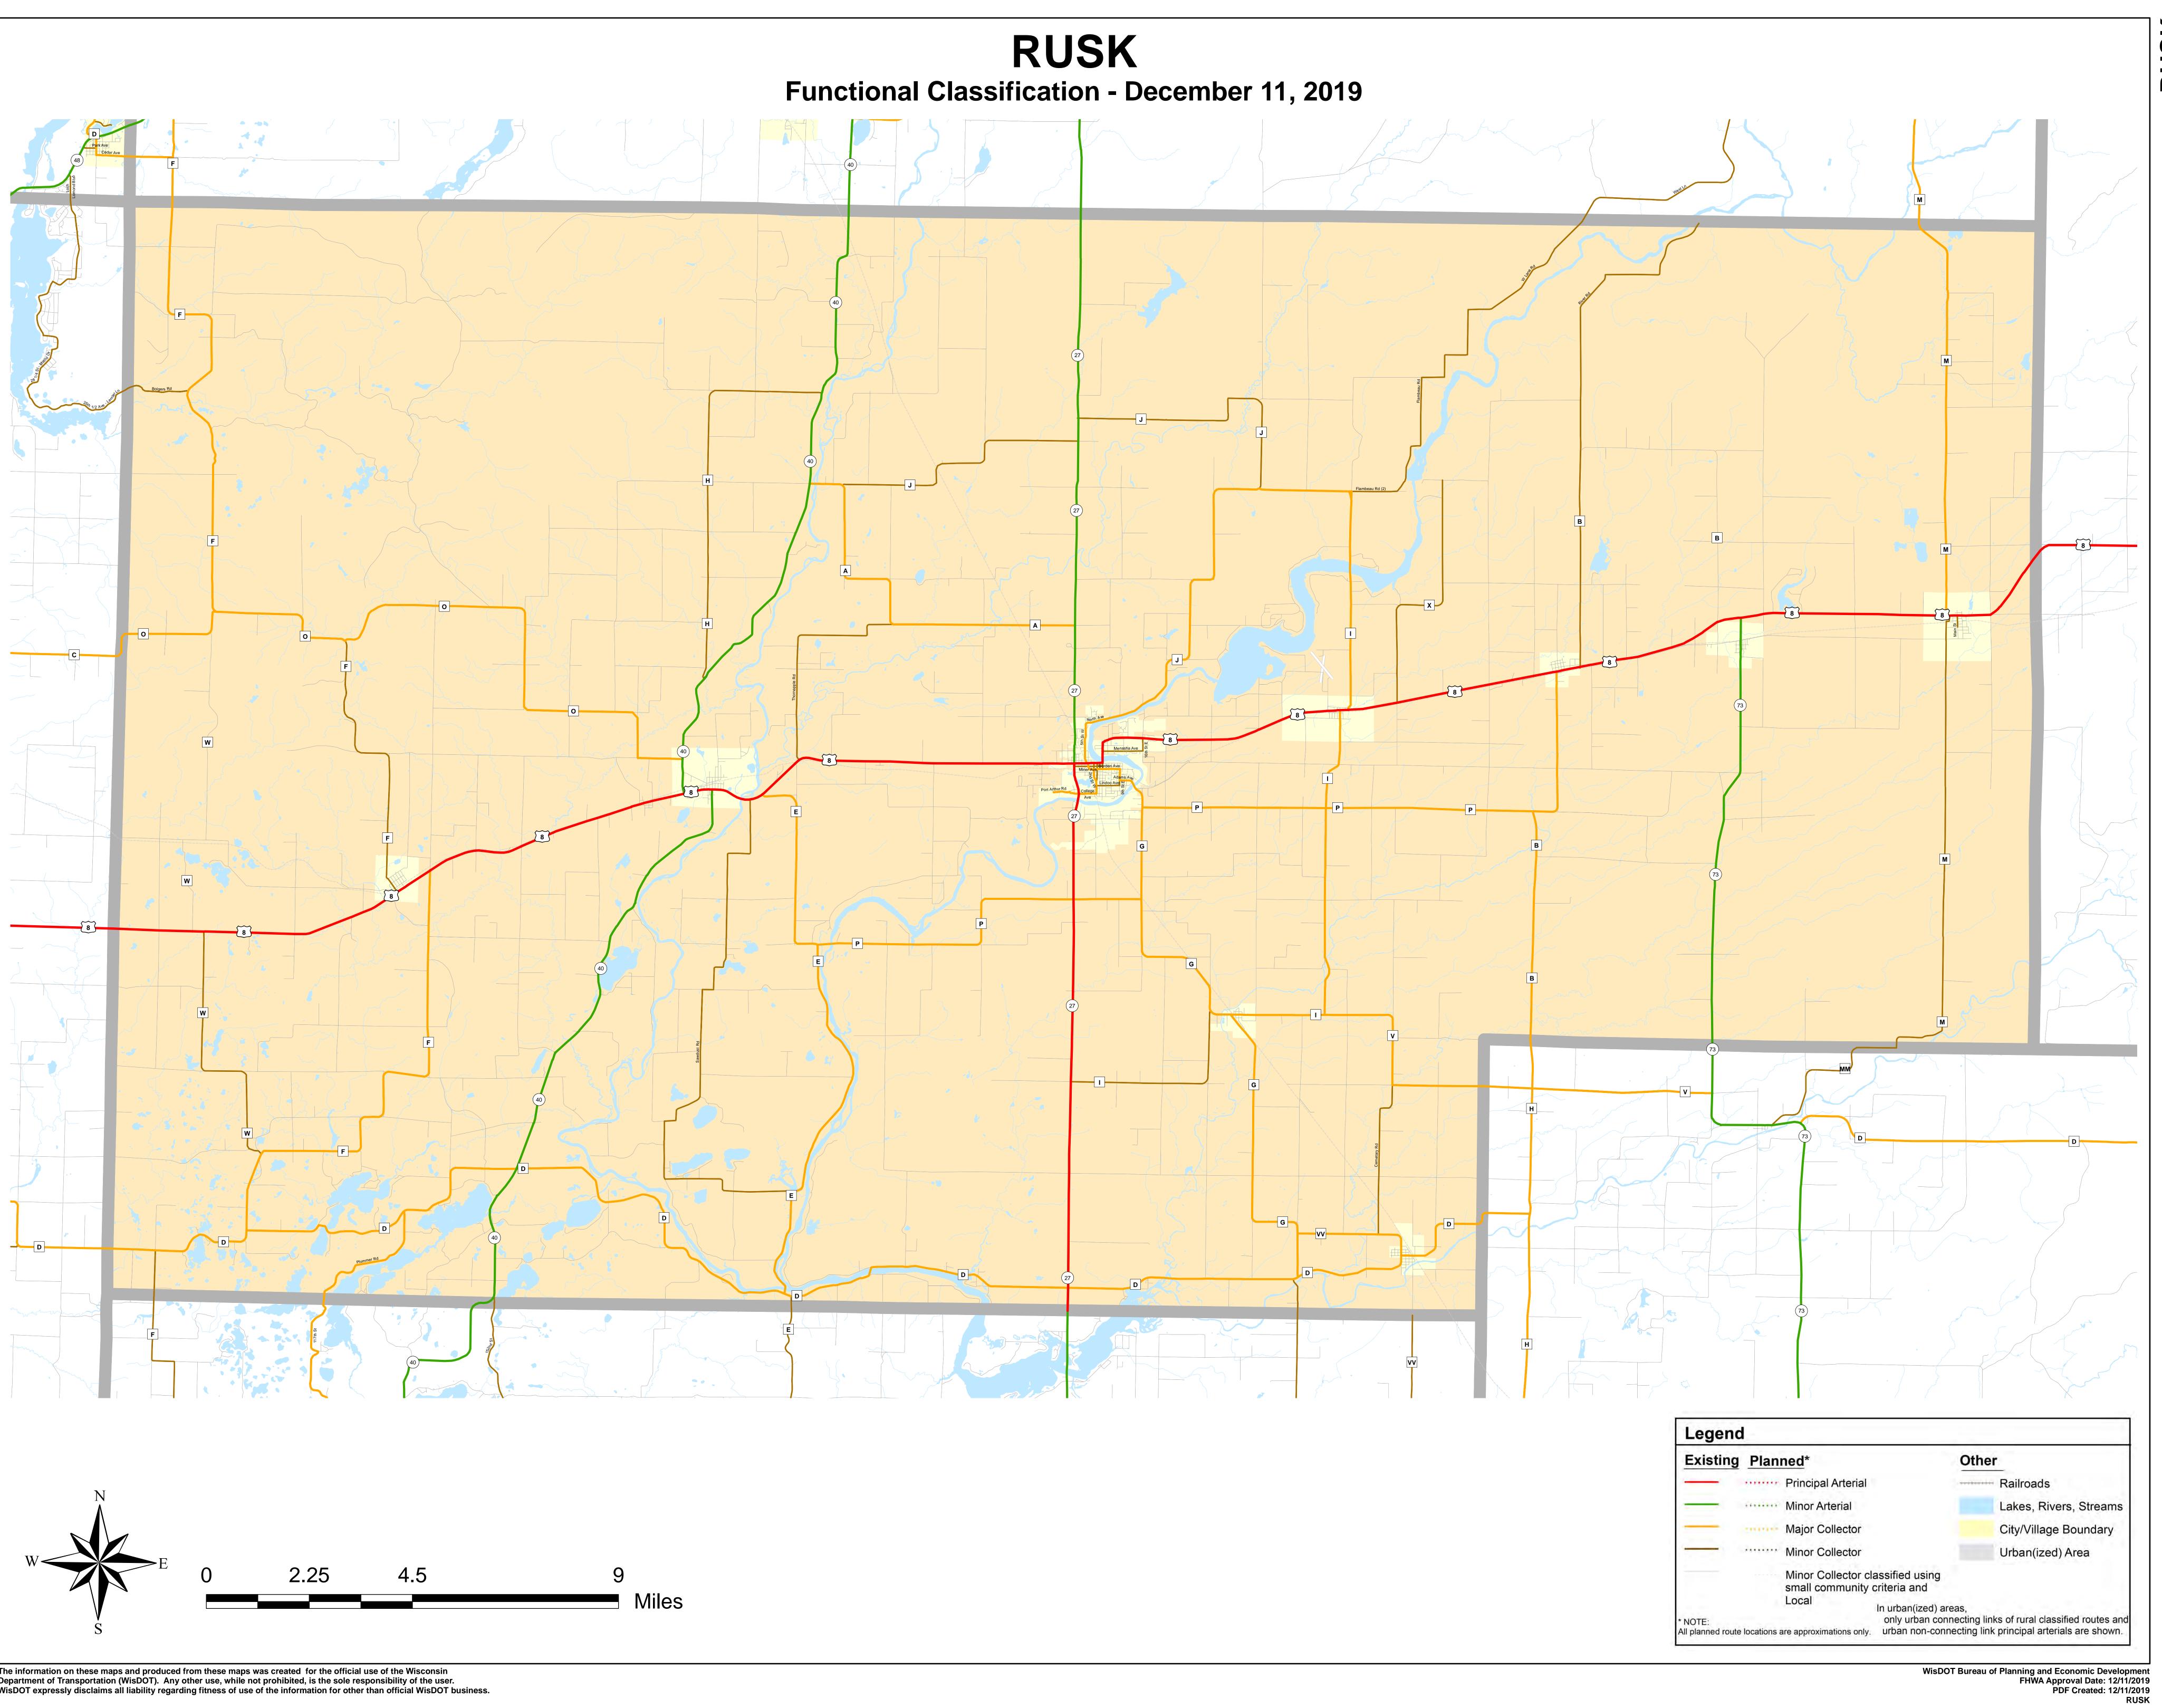

The information on these maps and produced from these maps was created for the official use of the Wisconsin Department of Transportation (WisDOT). Any other use, while not prohibited, is the sole responsibility of the user. WisDOT expressly disclaims all liability regarding fitness of use of the information for other than official WisDOT business.

## Functional Classification

Principal Arterial

WisDOT Bureau of Planning and Economic Development FHWA approval: 12/11/2019 PDF created: 12/11/2019

Chart C Community: LADYSMITH County: Rusk

= = planned Principal Arterial = = = planned Minor Arterial ----- planned Major Collector - - - planned Minor Collector

Major Collector

Minor Collector

- Chart C Minor Collector

Minor Arterial