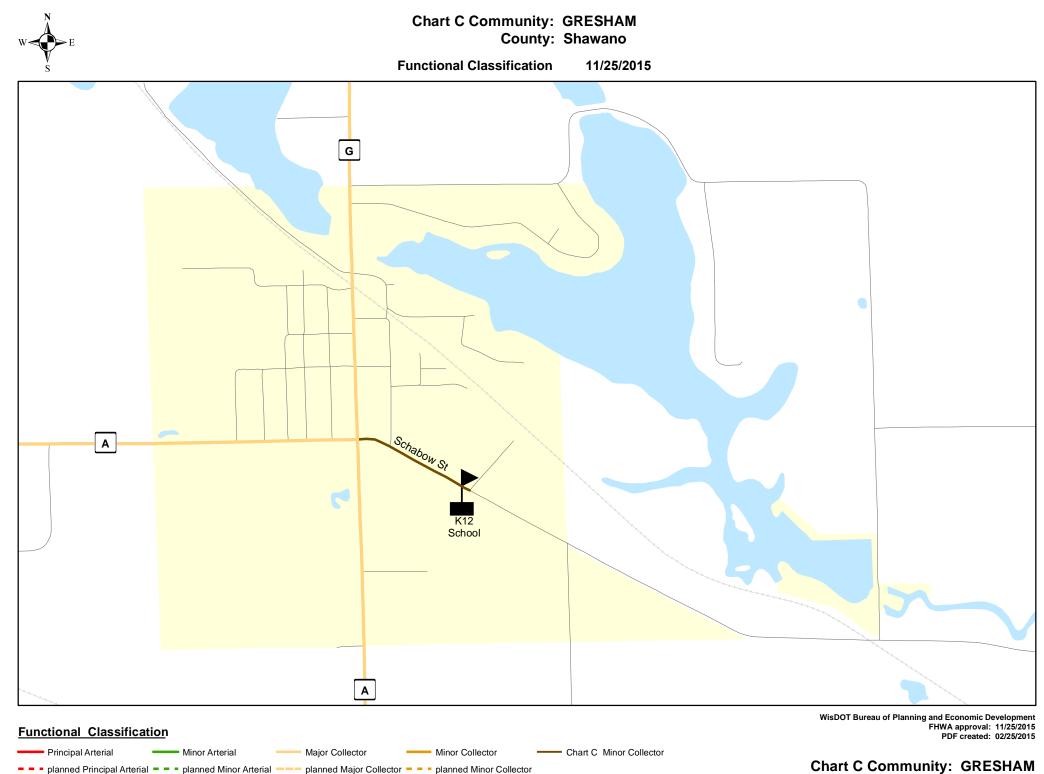

## <u>Page</u>

- 3 Birnamwood
- 4 Bonduel
- 5 Gresham
- 6 Pulaski

County: Shawano

Chart C Community: BONDUEL County: Shawano

Planned Principal Arterial

County: Shawano

Image: second straight in the second straight is a second straight in the second straight in the second straight is a second straight in the second straight is a second straight in the second straight in the second straight is a second straight in the second straight planned Major Collector = = = planned Minor Collector

### Functional Classification

🗕 Principal Arterial 🛛 🔲 Major Collector 🦳 Minor Collector Chart C Minor Collector

Planned Principal Arterial

WisDOT Bureau of Planning and Economic Development FHWA approval: 11/25/2015 PDF created: 02/25/2015