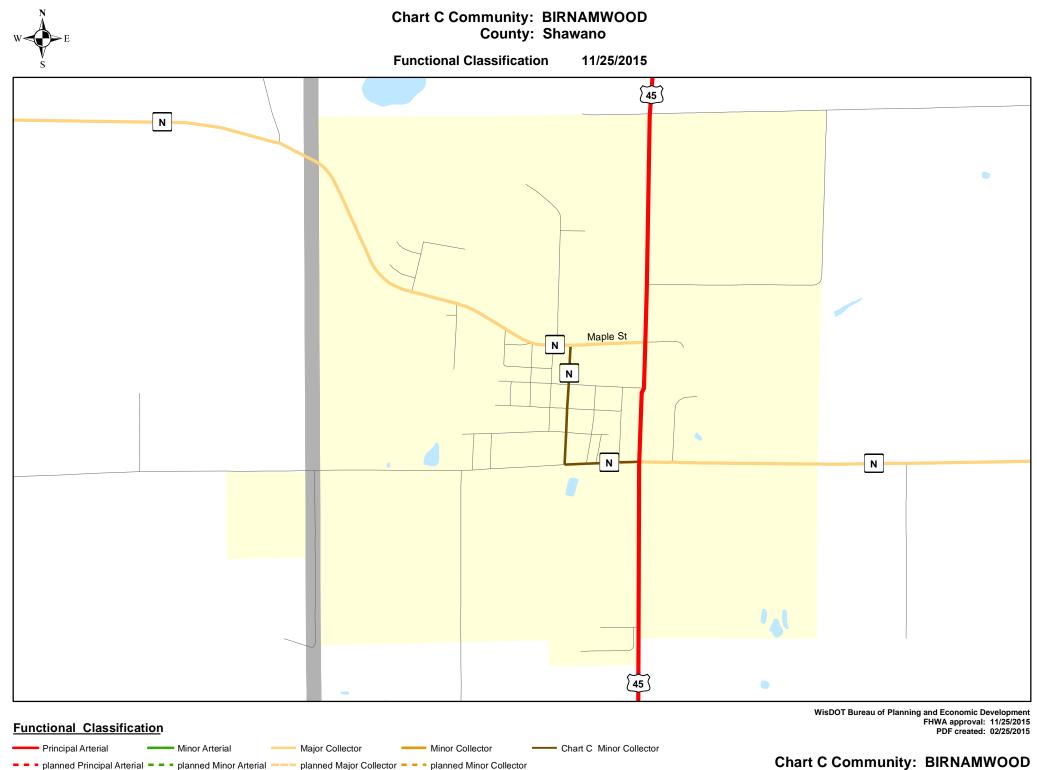

## <u>Page</u>

- 3 Birnamwood
- 4 Bonduel
- 5 Gresham
- 6 Pulaski

County: Shawano

Chart C Community: BONDUEL County: Shawano

Planned Principal Arterial

County: Shawano

Image: second straight in the second straight is a second straight in the second straight in the second straight is a second straight in the second straight is a second straight in the second straight in the second straight is a second straight in the second straight planned Major Collector = = = planned Minor Collector

### Functional Classification

🗕 Principal Arterial 🛛 🔲 Major Collector 🦳 Minor Collector Chart C Minor Collector

Planned Principal Arterial

WisDOT Bureau of Planning and Economic Development FHWA approval: 11/25/2015 PDF created: 02/25/2015