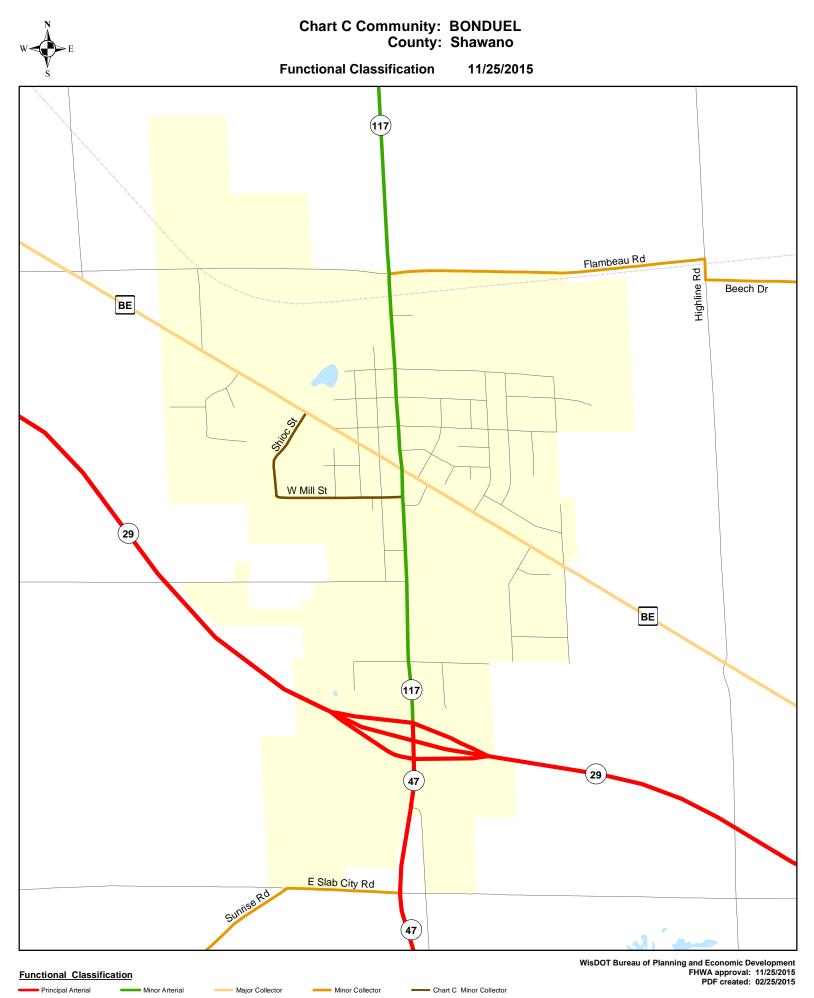

## <u>Page</u>

- 3 Birnamwood
- 4 Bonduel
- 5 Gresham
- 6 Pulaski

County: Shawano

Chart C Community: BONDUEL County: Shawano

Planned Principal Arterial

County: Shawano

Image: second straight in the second straight is a second straight in the second straight in the second straight is a second straight in the second straight is a second straight in the second straight in the second straight is a second straight in the second straight planned Major Collector = = = planned Minor Collector

### Functional Classification

🗕 Principal Arterial 🛛 🔲 Major Collector 🦳 Minor Collector Chart C Minor Collector

Planned Principal Arterial

WisDOT Bureau of Planning and Economic Development FHWA approval: 11/25/2015 PDF created: 02/25/2015