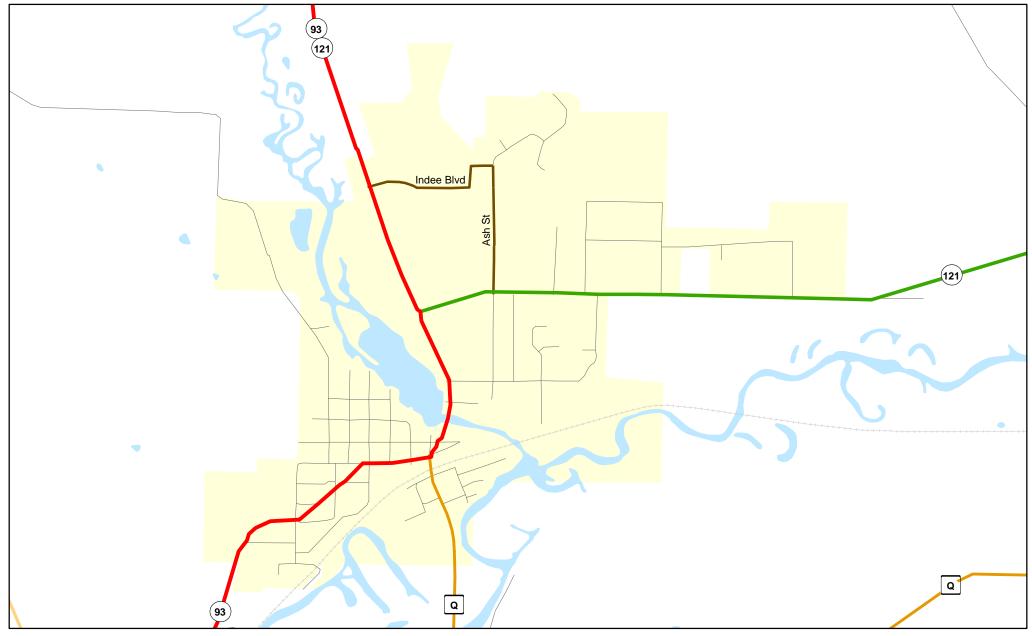

WisDOT Bureau of Planning and Economic Development FHWA approval: 06/01/2012 PDF created: 02/03/2012

Chart C Community: GALESVILLE

**Chart C Community: INDEPENDENCE** 

County: Trempealeau

**Functional Classification** 06/01/2012

**Functional Classification** 

Principal Arterial Minor Arterial Major Collector Minor Collector - Chart C Minor Collector - - planned Principal Arterial - - planned Minor Arterial --planned Major Collector - - planned Minor Collector

WisDOT Bureau of Planning and Economic Development FHWA approval: 06/01/2012 PDF created: 02/03/2012

**Chart C Community: INDEPENDENCE** 

Chart C Community: OSSEO County: Trempealeau

Functional Classification 06/01/2012