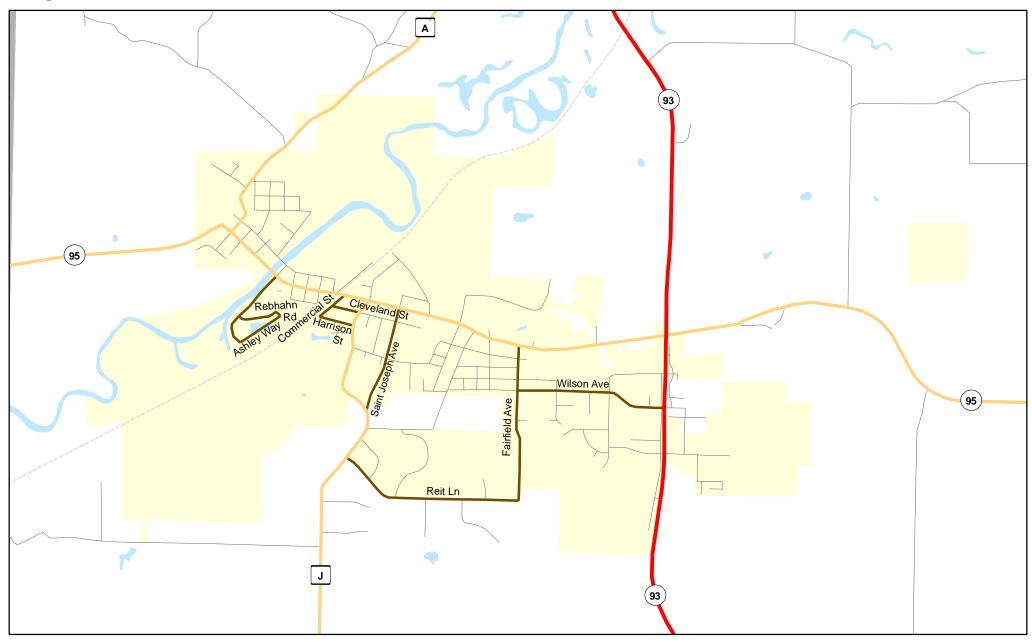

WisDOT Bureau of Planning and Economic Development FHWA approval: 06/01/2012 PDF created: 02/03/2012

**Chart C Community: ARCADIA** 

Chart C Community: BLAIR
County: Trempealeau

**Functional Classification** 

06/01/2012

**Functional Classification** 

Principal Arterial Minor Arterial Major Collector Minor Collector - Chart C Minor Collector planned Principal Arterialplanned Minor Arterial planned Major Collector - - planned Minor Collector

WisDOT Bureau of Planning and Economic Development FHWA approval: 06/01/2012 PDF created: 02/03/2012

**Chart C Community: BLAIR** 

Chart C Community: ETTRICK County: Trempealeau

06/01/2012 **Functional Classification** 