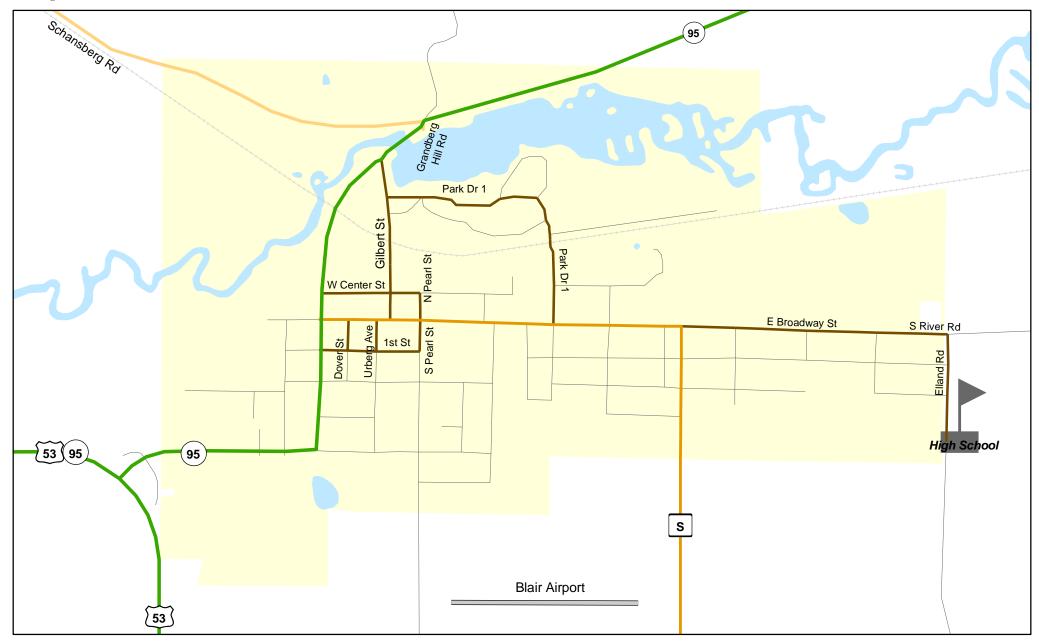

WisDOT Bureau of Planning and Economic Development FHWA approval: 06/01/2012 PDF created: 02/03/2012

**Chart C Community: BLAIR** 

Chart C Community: ETTRICK County: Trempealeau

06/01/2012 **Functional Classification** 

**Functional Classification** 

Principal Arterial Minor Arterial Major Collector Minor Collector - Chart C Minor Collector - - planned Principal Arterial - - planned Minor Arterial --planned Major Collector = = planned Minor Collector

WisDOT Bureau of Planning and Economic Development FHWA approval: 06/01/2012 PDF created: 02/03/2012

**Chart C Community: ETTRICK** 

Chart C Community: GALESVILLE

**County: Trempealeau** 

Functional Classification 06/01/2012