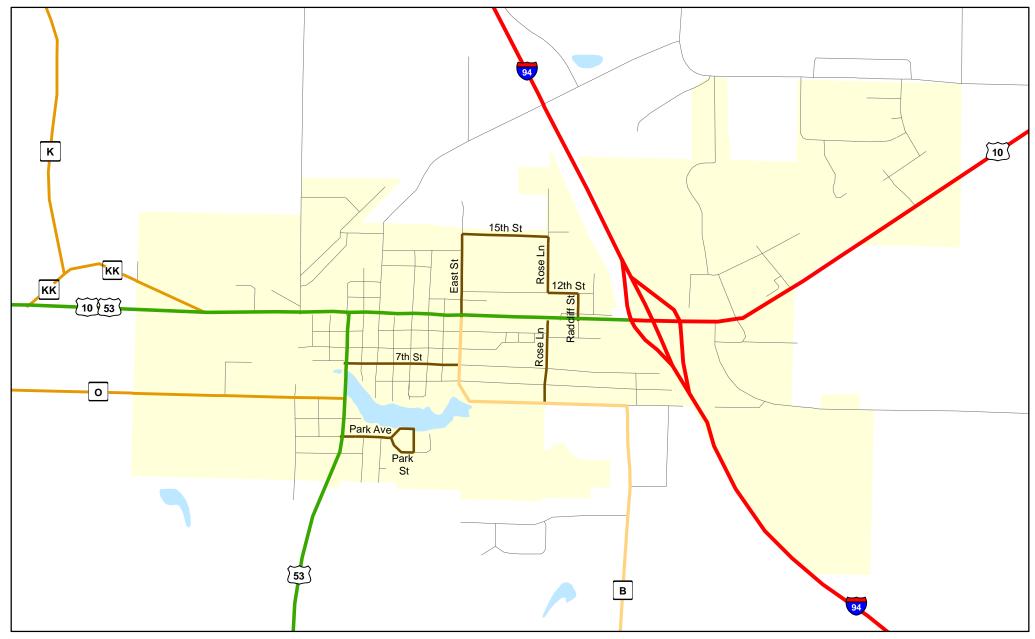

WisDOT Bureau of Planning and Economic Development FHWA approval: 06/01/2012 PDF created: 02/03/2012

Chart C Community: OSSEO

Chart C Community: WHITEHALL County: Trempealeau

**Functional Classification** 

06/01/2012

**Functional Classification** 

Principal Arterial Minor Arterial Major Collector Minor Collector - Chart C Minor Collector - - planned Principal Arterial - - planned Minor Arterial --planned Major Collector - - planned Minor Collector

WisDOT Bureau of Planning and Economic Development FHWA approval: 06/01/2012 PDF created: 02/03/2012

**Chart C Community: WHITEHALL** County: Trempealeau