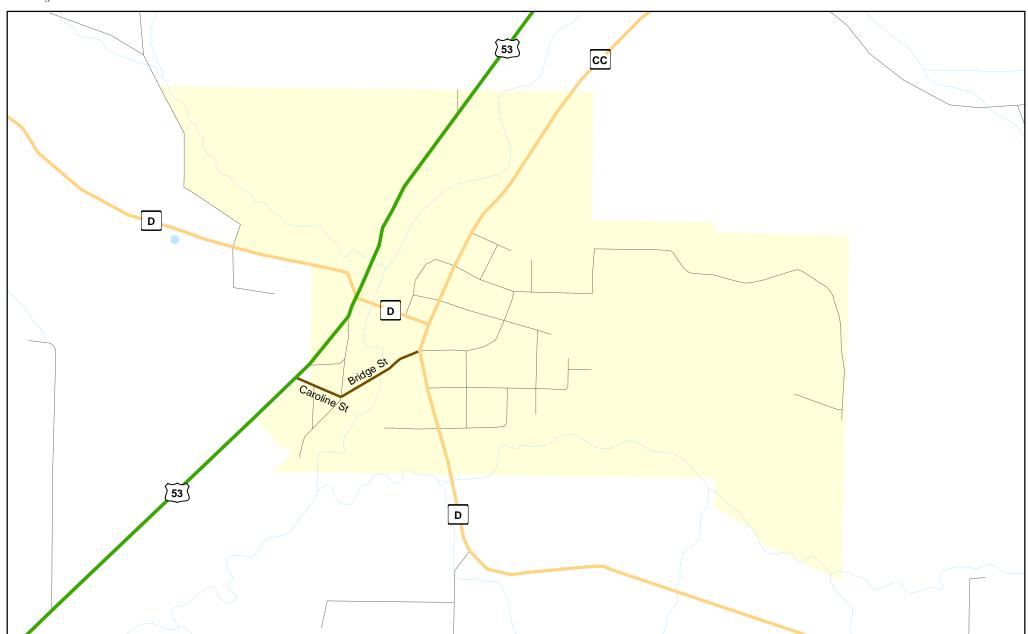

WisDOT Bureau of Planning and Economic Development FHWA approval: 06/01/2012 PDF created: 02/03/2012

**Chart C Community: ETTRICK** 

Chart C Community: GALESVILLE

**County: Trempealeau** 

Functional Classification 06/01/2012

Functional Classification

Principal Arterial — Minor Arterial — Major Collector — Minor Collector — Chart C Minor Collector — Chart C Minor Collector — Planned Principal Arterial — planned Minor Arterial — planned Major Collector — planned Minor Collector

WisDOT Bureau of Planning and Economic Development FHWA approval: 06/01/2012 PDF created: 02/03/2012

Chart C Community: GALESVILLE

**Chart C Community: INDEPENDENCE** 

County: Trempealeau

**Functional Classification** 06/01/2012