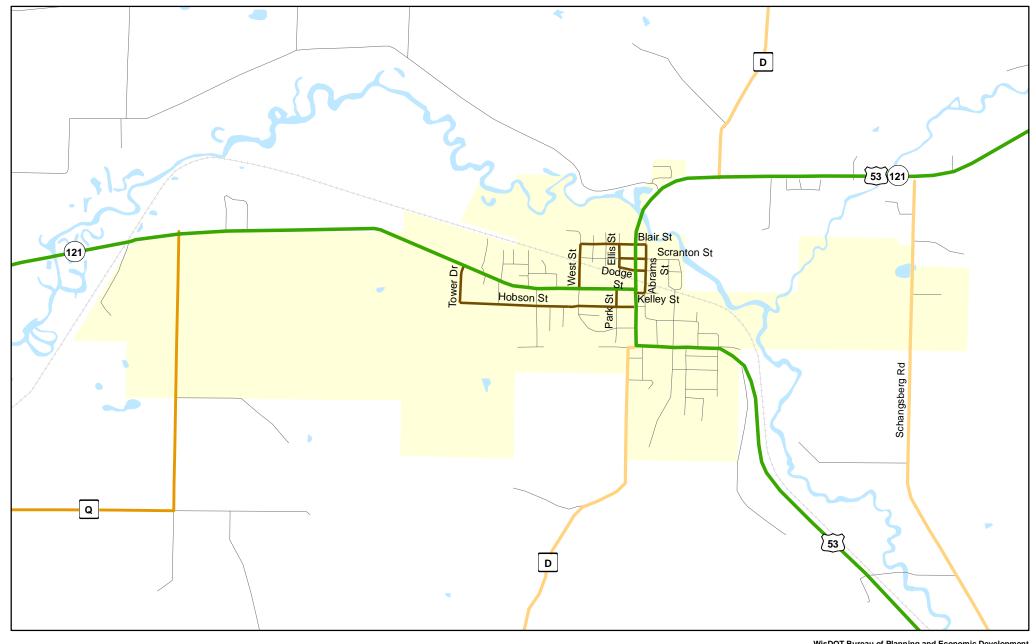

WisDOT Bureau of Planning and Economic Development FHWA approval: 06/01/2012 PDF created: 02/03/2012

**Chart C Community: ARCADIA** 

Chart C Community: BLAIR
County: Trempealeau

**Functional Classification** 

06/01/2012

**Functional Classification** 

Principal Arterial Minor Arterial Major Collector Minor Collector - Chart C Minor Collector planned Principal Arterialplanned Minor Arterial planned Major Collector - - planned Minor Collector

WisDOT Bureau of Planning and Economic Development FHWA approval: 06/01/2012 PDF created: 02/03/2012

**Chart C Community: BLAIR** 

Chart C Community: ETTRICK County: Trempealeau

06/01/2012 **Functional Classification** 