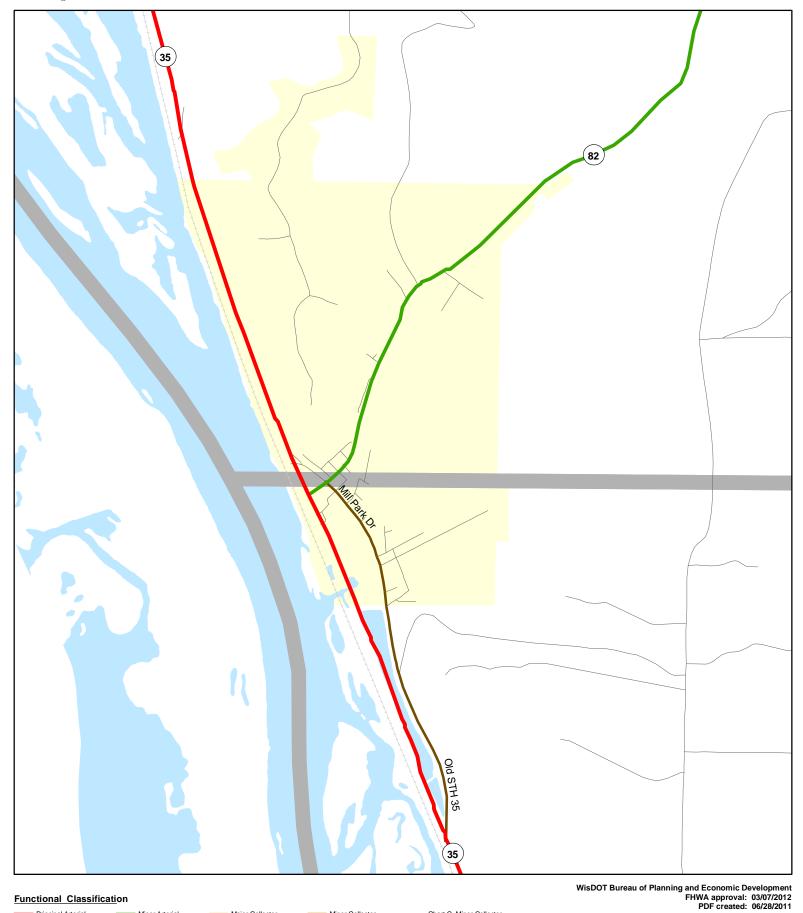

Chart C Community: HILLSBORO County: Vernon

Functional Classification 11/18/2011

WisDOT Bureau of Planning and Economic Development FHWA approval: 11/18/2011 PDF created: 11/04/2011

Chart C Community: HILLSBORO County: Vernon