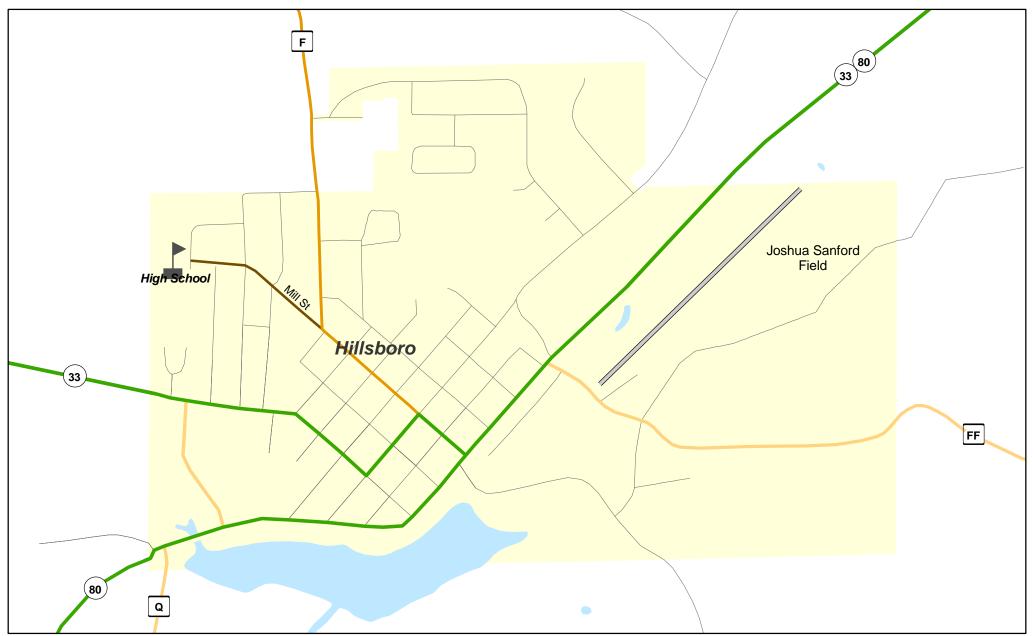

Functional Classification Principal Arterial

Major Collector

- planned Principal Arterial - planned Minor Arterial - planned Major Collector - planned Minor Collector

--- Minor Collector

Minor Arterial

Chart C Community: VIROQUA County: Vernon

**Functional Classification** 11/18/2011

- Chart C Minor Collector

WisDOT Bureau of Planning and Economic Development FHWA approval: 11/18/2011 PDF created: 11/04/2011

Chart C Community: VIROQUA

**County: Vernon** 