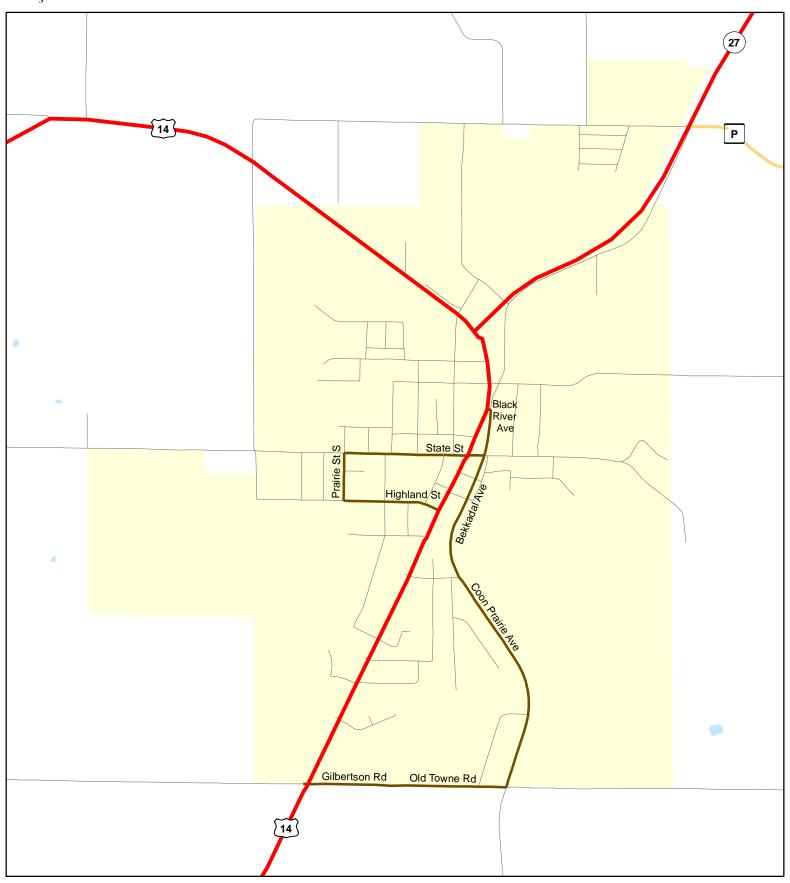

Chart C Community: WESTBY County: Vernon

**Functional Classification** 11/18/2011

WisDOT Bureau of Planning and Economic Development FHWA approval: 11/18/2011 PDF created: 11/04/2011

**Chart C Community: WESTBY** 

County: Vernon