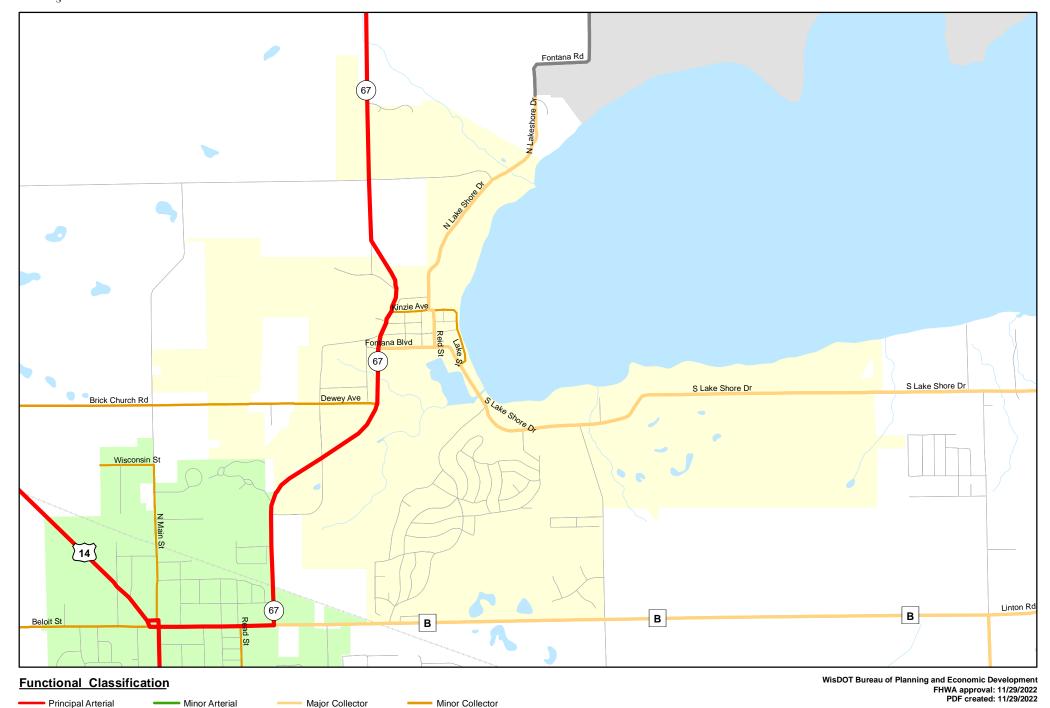

## Rural Community: VILLAGE OF FONTANA County: Walworth Functional Classification - November 29, 2022