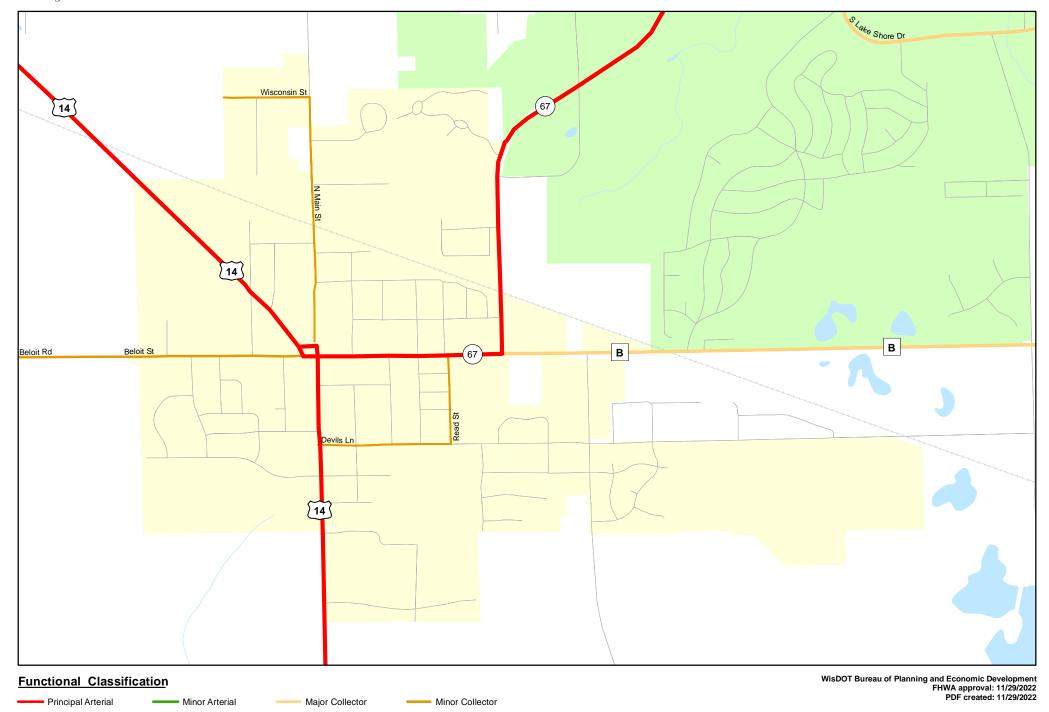

WisDOT Bureau of Planning and Economic Development FHWA Approval Date: 11/29/2022 PDF Created: 11/29/2022 WALWORTH

The information on these maps and produced from these maps was created for the official use of the Wisconsin Department of Transportation (WisDOT). Any other use, while not prohibited, is the sole responsibility of the user. WisDOT expressly disclaims all liability regarding fitness of use of the information for other than official WisDOT business.

## Rural Community: VILLAGE OF WALWORTH County: Walworth Functional Classification - November 29, 2022