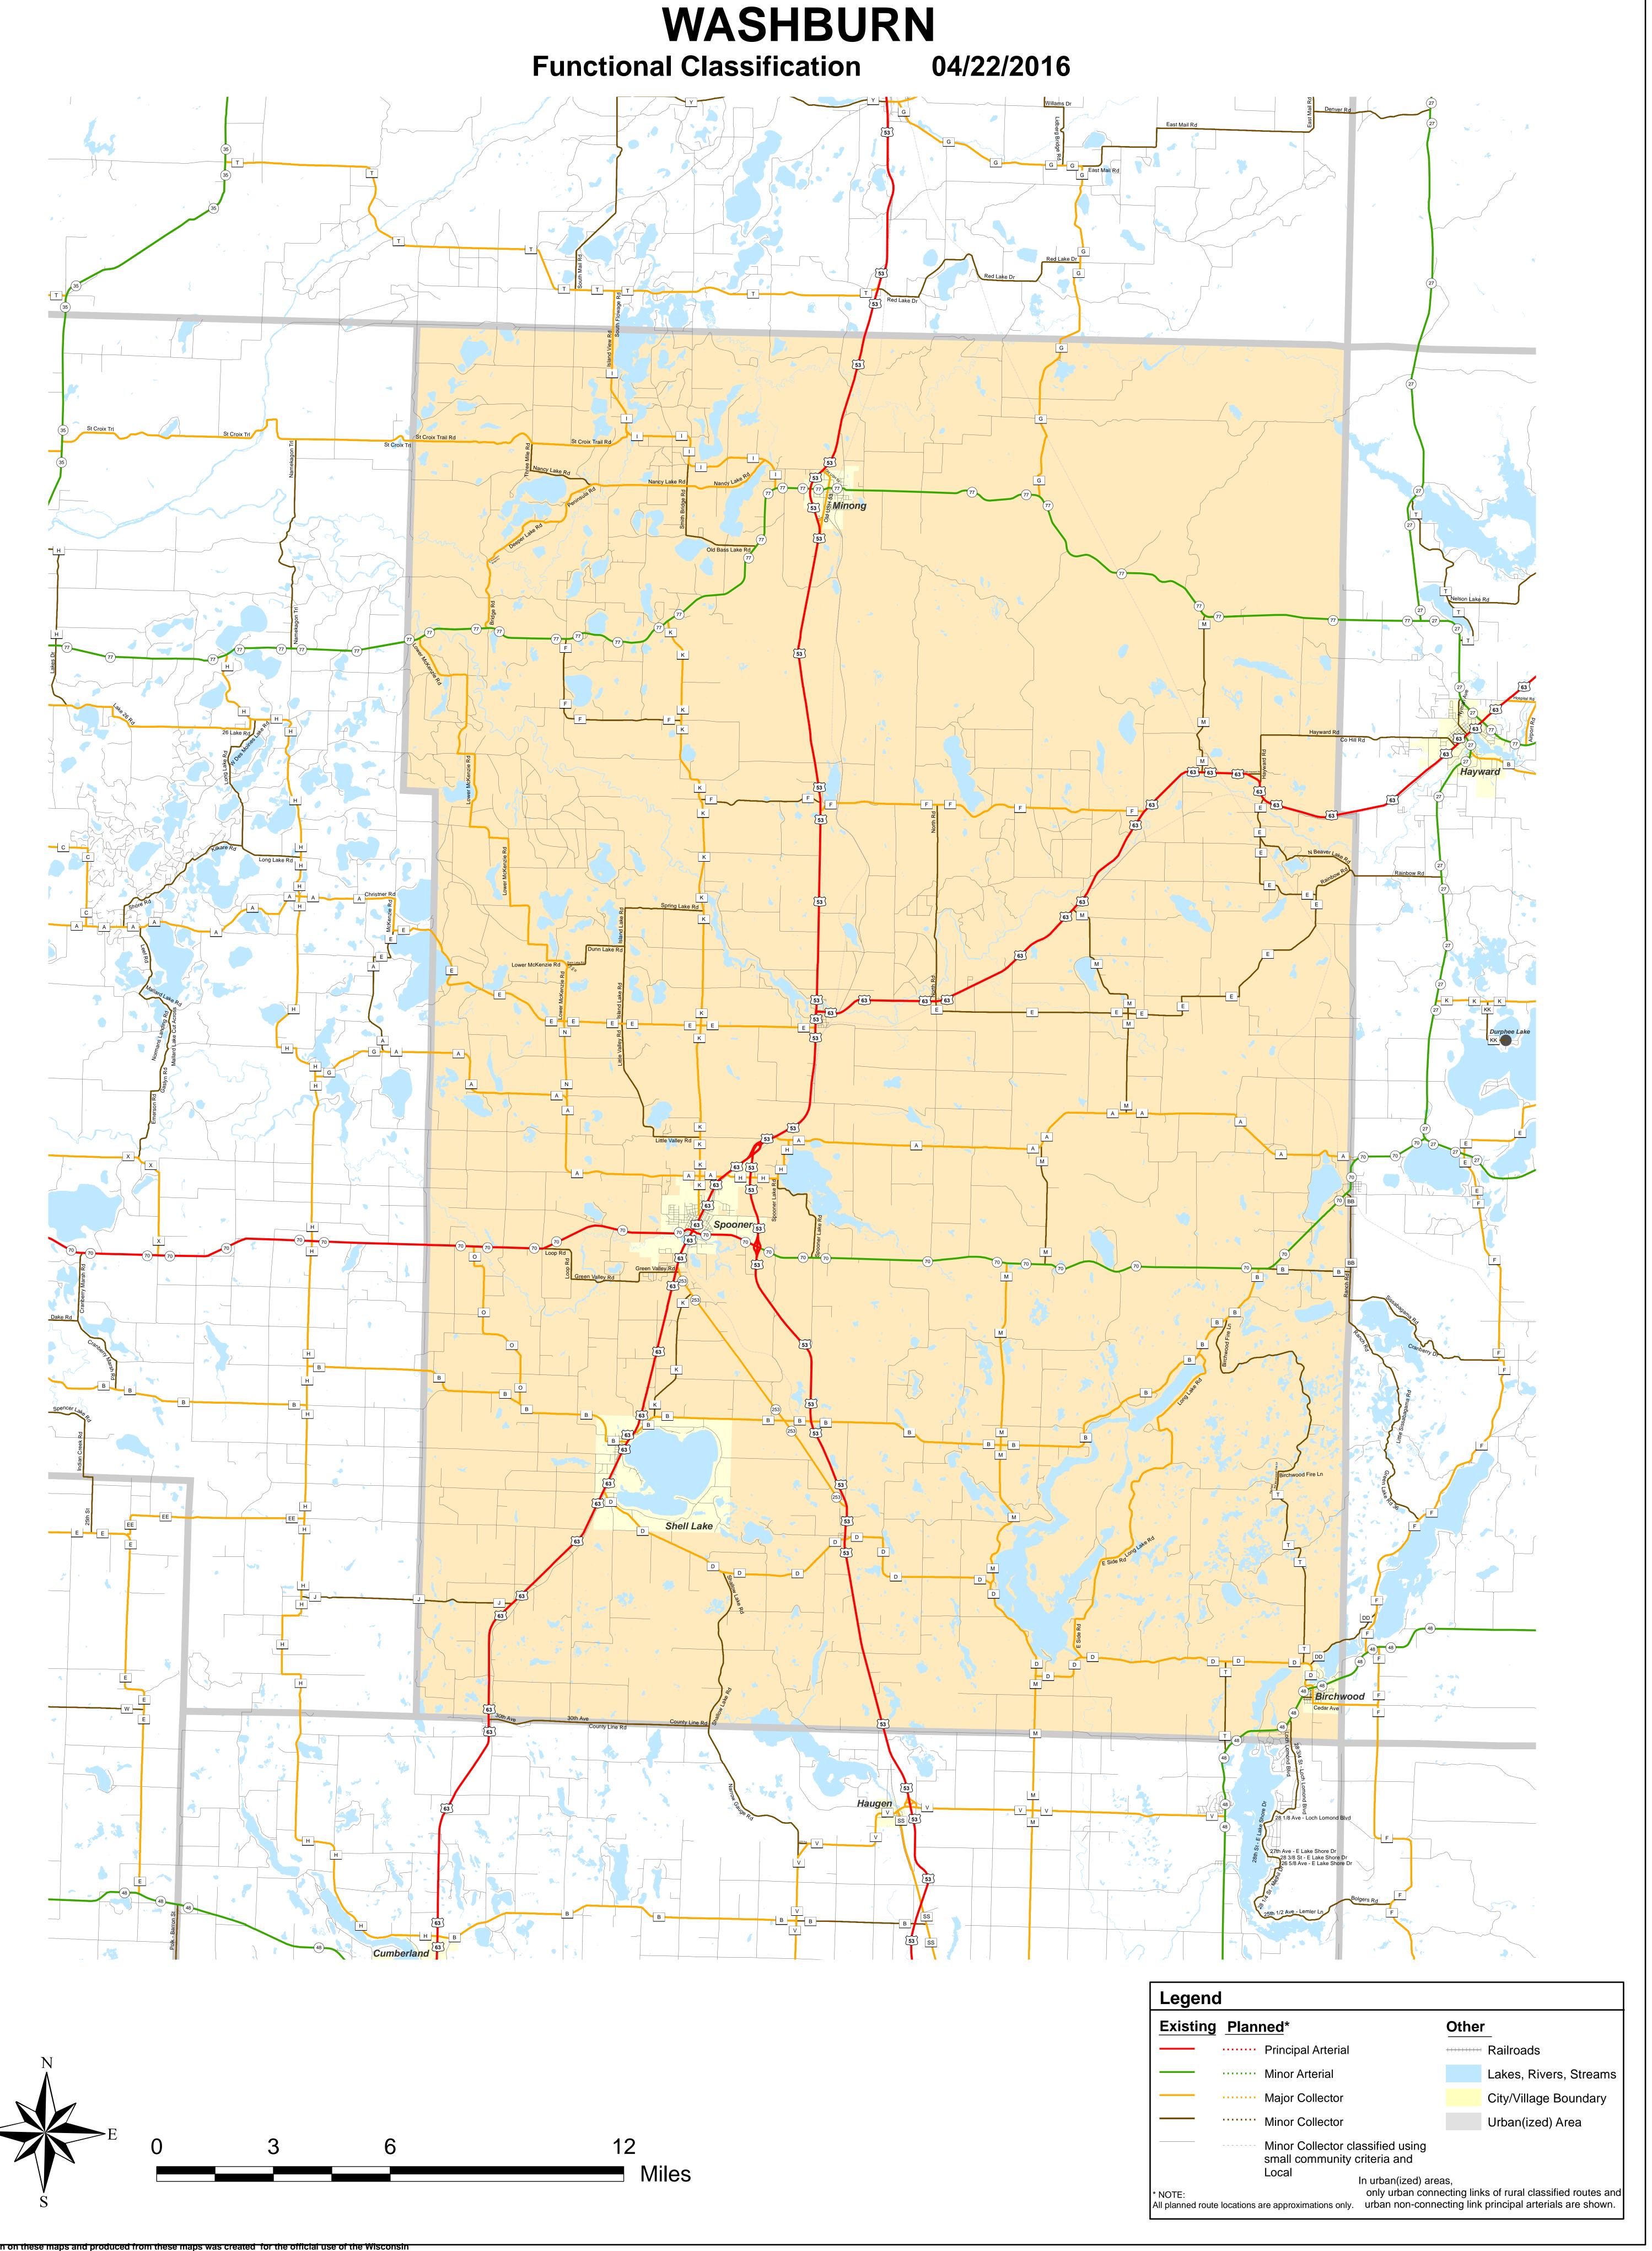

## WASHBURN

## Chart "C" Communities

## **Page**

- 3 Shell Lake
- 4 Spooner



Chart C Community: SHELL LAKE

County: Washburn

Functional Classification 04/22/2016



**Functional Classification** 

Principal Arterial Minor Arterial Major Collector Minor Collector Chart C Minor Collector Planned Principal Arterial Planned Minor Arterial Planned Major Collector Planned Minor Collector

WisDOT Bureau of Planning and Economic Development FHWA approval: 04/22/2016 PDF created: 11/16/2015

Chart C Community: SHELL LAKE County: Washburn

## W E

Chart C Community: SPOONER

County: Washburn

**Functional Classification** 

04/22/2016



**Functional Classification** 

Principal Arterial — Minor Arterial — Major Collector — Minor Collector — Chart C Minor Collector — Chart C Minor Collector