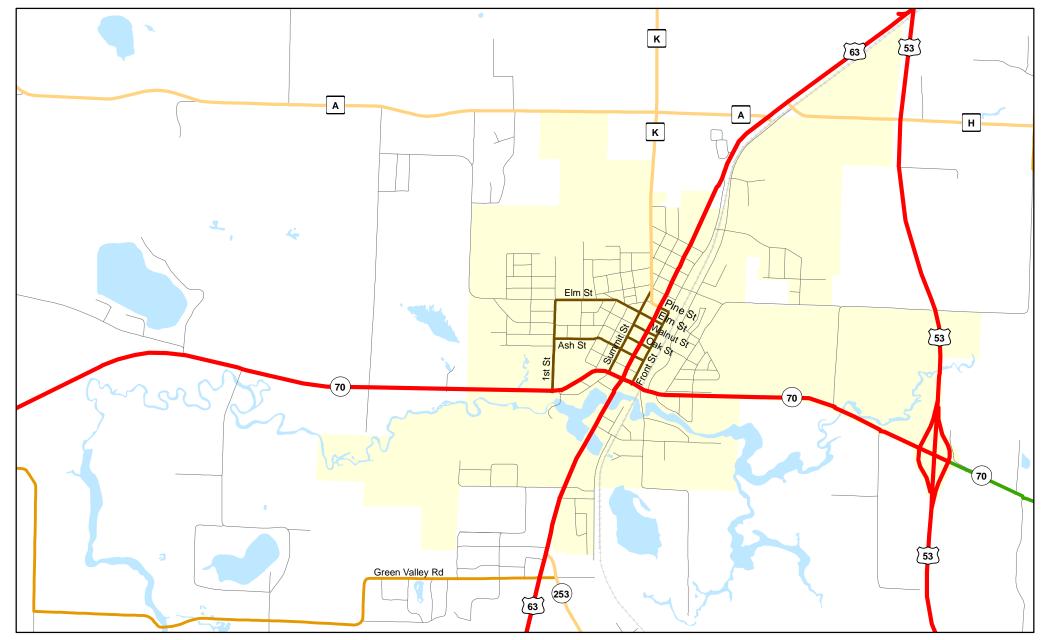

## W E

Chart C Community: SPOONER

County: Washburn

**Functional Classification** 

04/22/2016

**Functional Classification** 

Principal Arterial — Minor Arterial — Major Collector — Minor Collector — Chart C Minor Collector — Chart C Minor Collector — Planned Principal Arterial — planned Minor Arterial — planned Major Collector — planned Minor Collector

WisDOT Bureau of Planning and Economic Development FHWA approval: 04.22/2016 PDF created: 11/16/2015

Chart C Community: SPOONER

County: Washburn