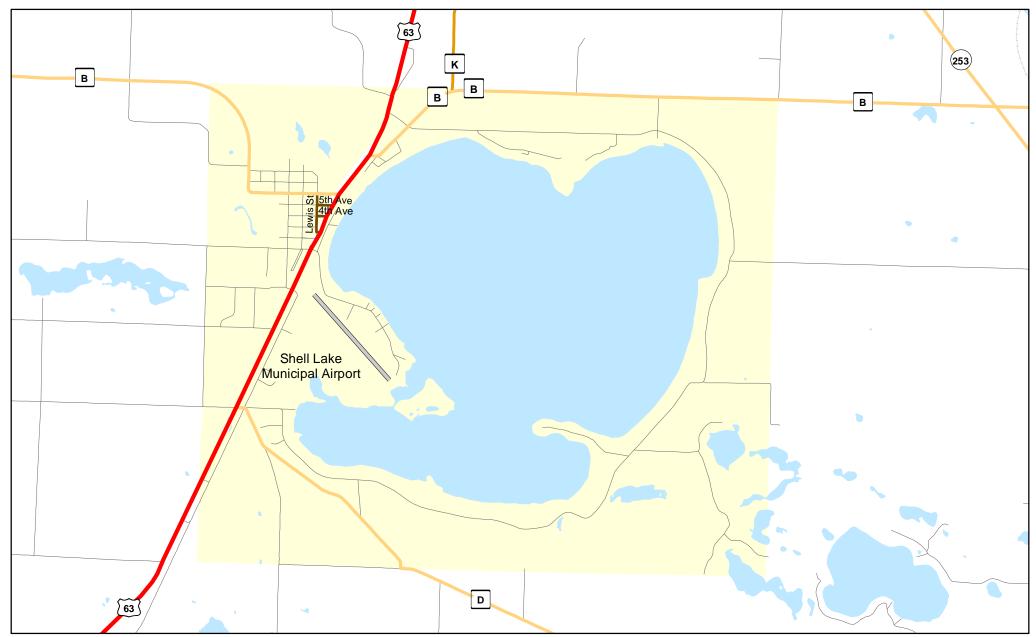

## **Page**

- 3 Shell Lake
- 4 Spooner

Chart C Community: SHELL LAKE

County: Washburn

Functional Classification 04/22/2016

**Functional Classification** 

Principal Arterial Minor Arterial Major Collector Minor Collector Chart C Minor Collector Planned Principal Arterial Planned Minor Arterial Planned Major Collector Planned Minor Collector

WisDOT Bureau of Planning and Economic Development FHWA approval: 04/22/2016 PDF created: 11/16/2015

Chart C Community: SHELL LAKE County: Washburn